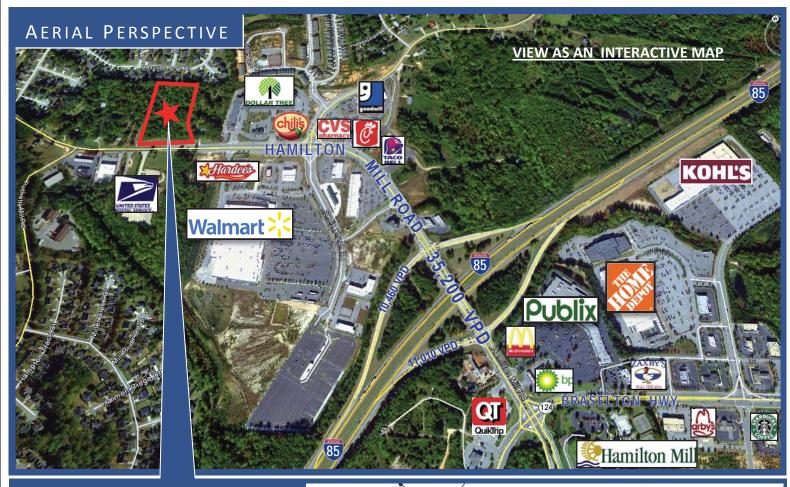

#### LOCATION

- Less than one half mile to I-85 exit 120, Hamilton Mill Road at Hamilton Mill - an upscale 2,200 home residential community and golf course
- Traffic counts of 35,200 VPD
- Strong demographics with Average HH Income over \$92,000 in 1, 3, and 5 miles rings
- Adjacent to Super-Walmart, Dollar Tree, Hardees and Chilis and in close proximity Home Depot, Publix & Kohl's anchored centers
- Less than 4 miles to the Mall Of Georgia, the largest mall in the state - 1.8 Million Square Feet anchored by Nordstrom, Macy's, Belk, Dillard's and Dick's Sporting Goods