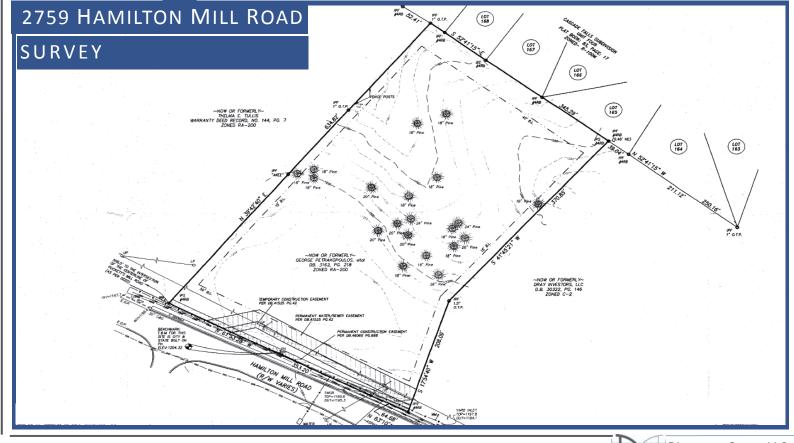

#### PROFILE

- For Sale 4.97 acre site
- Vacant land in the high income Hamilton Mill area of Gwinnett County
- Zoned C-2