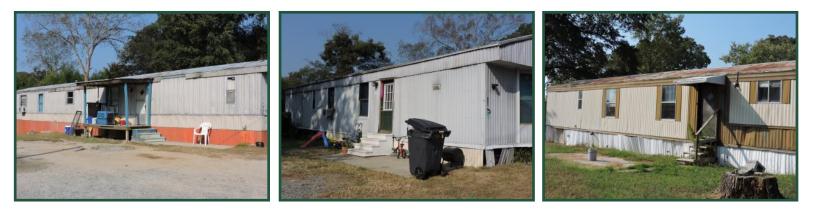

Notes:

- Mobile home park with 30 mobile homes with individual metered utilities, shop & office.
- Adjacent land available (7 AC), ideal for mobile home park expansion.
- Frontage on Milledgeville Rd. & Hooks St. Walking distance to downtown, 2 miles from Fall • Line Freeway.
- Property could be redeveloped for apartments, senior living, medical, office, retail or remain a mobile home park. Sale Price: \$265,000
- Call agent for financials.