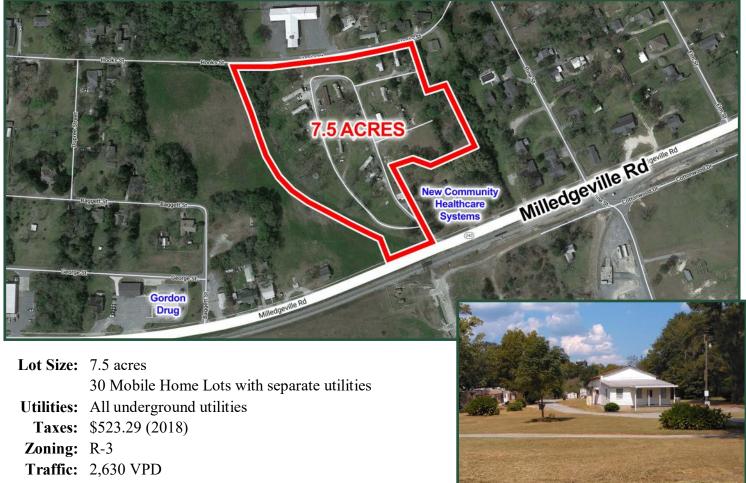

## The Junction Mobile Home Park 220 Milledgeville Rd. Gordon, GA 31031

Year Built: 2001

Neighbors: Piggly Wiggly, Family Dollar, Gordon Drug, Gordon Post Office, Flash Foods, H&R Block, Couey-Reece-Stanley Funeral Home, Morris Bank and the new Community Health Care Systems. The Wilkinson County Industrial Park is 1/2 mile from the property.

Notes:

- Mobile home park with 30 mobile homes with individual metered utilities, shop & office.
- Adjacent land available (7 AC), ideal for mobile home park expansion.
- Frontage on Milledgeville Rd. & Hooks St. Walking distance to downtown, 2 miles from Fall • Line Freeway.
- Property could be redeveloped for apartments, senior living, medical, office, retail or remain a mobile home park. Sale Price: \$265,000
- Call agent for financials.

# AERIAL

| 2018 Demographics     | 5 mile   | 10 mile  | 15 mile  |
|-----------------------|----------|----------|----------|
| Population            | 4,164    | 13,515   | 61,809   |
| Avg. Household Income | \$60,981 | \$61,481 | \$56,311 |
| Median Age            | 39.1     | 39.9     | 38       |