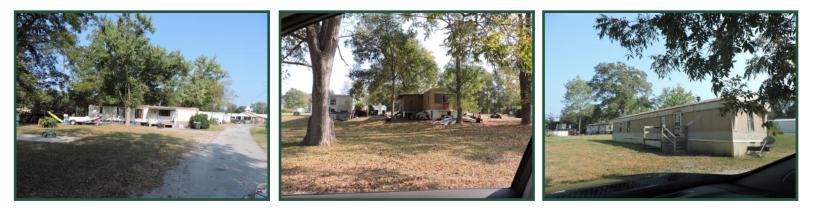

Notes:

- Mobile home park with 30 mobile homes with individual metered utilities, shop & office.
- Adjacent land available (7 AC), ideal for mobile home park expansion.
- Frontage on Milledgeville Rd. & Hooks St. Walking distance to downtown, 2 miles from Fall • Line Freeway.
- Property could be redeveloped for apartments, senior living, medical, office, retail or remain a mobile home park. Sale Price: \$265,000
- Call agent for financials.