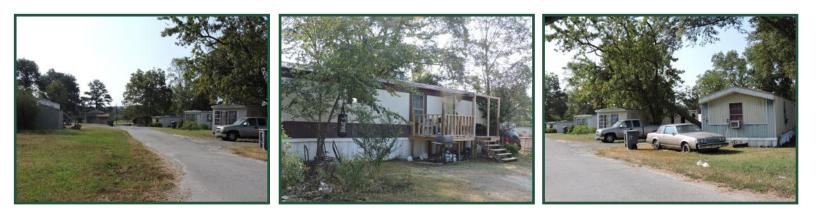

Notes:

- Mobile home park with 30 mobile homes with individual metered utilities, shop & office.
- Adjacent land available (7 AC), ideal for mobile home park expansion.
- Frontage on Milledgeville Rd. & Hooks St. Walking distance to downtown, 2 miles from Fall • Line Freeway.
- Property could be redeveloped for apartments, senior living, medical, office, retail or remain a mobile home park. Sale Price: \$265,000
- Call agent for financials.