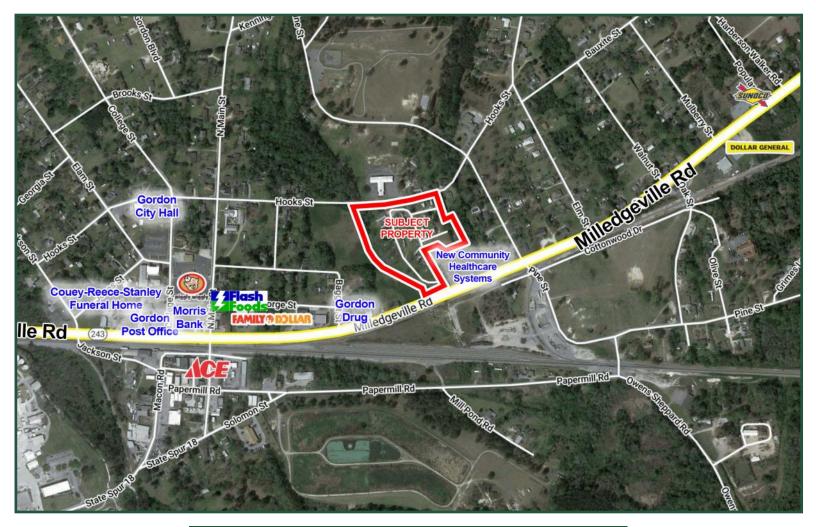

## The Junction Mobile Home Park 220 Milledgeville Rd. Gordon, GA 31031

Year Built: 2001

Neighbors: Piggly Wiggly, Family Dollar, Gordon Drug, Gordon Post Office, Flash Foods, H&R Block, Couey-Reece-Stanley Funeral Home, Morris Bank and the new Community Health Care Systems. The Wilkinson County Industrial Park is 1/2 mile from the property.

The Junction Mobile Home Park 220 Milledgeville Rd. Gordon, GA 31031

# AERIAL

| 2018 Demographics     | 5 mile   | 10 mile  | 15 mile  |
|-----------------------|----------|----------|----------|
| Population            | 4,164    | 13,515   | 61,809   |
| Avg. Household Income | \$60,981 | \$61,481 | \$56,311 |
| Median Age            | 39.1     | 39.9     | 38       |