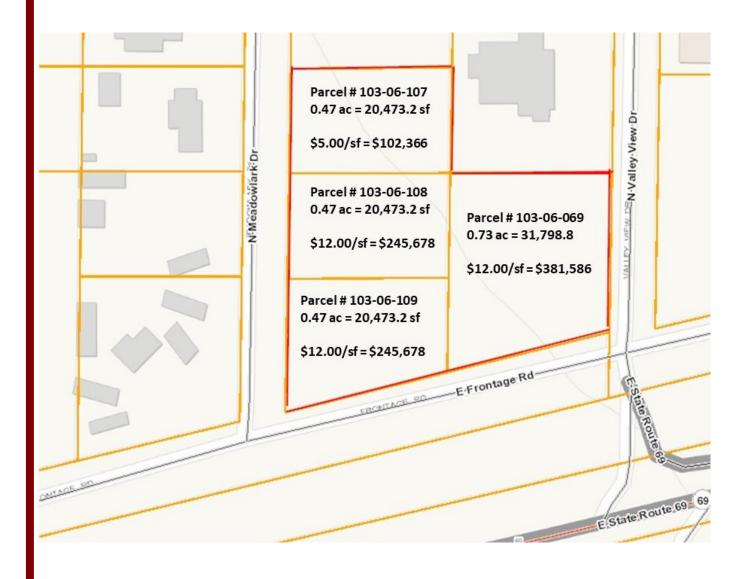

## Jack Fowler, CCIM

(928) 899-1378 Jack@JFowlercommercial.com www.JFowlercommercial.com

| Address:                   | 6600 Hwy 69 & 2721,2641,2761 Meadowlark Dr                                                                                                                                                                                                                                                           |
|----------------------------|------------------------------------------------------------------------------------------------------------------------------------------------------------------------------------------------------------------------------------------------------------------------------------------------------|
| Parcel No.:                | 103-06-069, 103-06-107,103-06-108, 103-06-109                                                                                                                                                                                                                                                        |
| Lot No's.:                 | 171, 257, 258 & 259                                                                                                                                                                                                                                                                                  |
| Zoning:                    | C-2                                                                                                                                                                                                                                                                                                  |
| Lot Size:                  | 2.14 Total Acres (4 lots available)                                                                                                                                                                                                                                                                  |
| Location:                  | East End of Prescott Valley, North side Hwy 69                                                                                                                                                                                                                                                       |
| Topography:                | Flat, easy build                                                                                                                                                                                                                                                                                     |
| Views:                     | City                                                                                                                                                                                                                                                                                                 |
| Utilities Installed:       | Electricity<br>220<br>Telephone<br>City Water<br>City Sewer<br>Natural Gas                                                                                                                                                                                                                           |
| Additional<br>Information: | 4 Lots with excellent Highway 69 frontage. Busy highway corridor with heavy traffic.<br>Easy access to and from Highway 69 with all utilities to lot. Flat, easy build. Endless<br>possibilities. Offered at \$12/sqft. With 1 lot at \$5 /sqft. Lots could be sold separately.<br>Call for details. |

# PARCEL INFORMATION