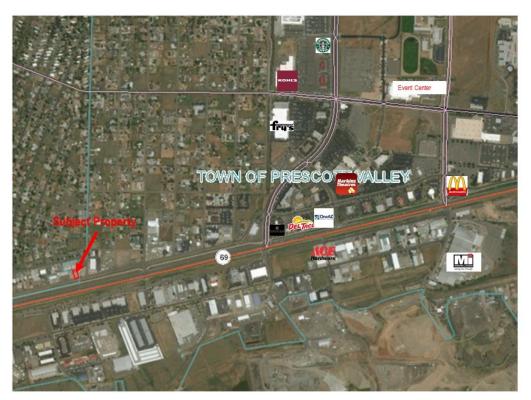

## PROPERTY LOCATION AND AREA INFORMATION

**Prescott Valley** is a town with a current population (October 2016) of about 45,500 residents located in Yavapai County, Arizona, United States, and a suburb of Prescott (although Prescott Valley is larger). Prescott Valley was the seventh fastest-growing place among all cities and towns in Arizona between 1990 and 2000.. Prescott Valley (locally, **PV**) is located in central Arizona approximately 85 miles north of Phoenix at 5,100 feet elevation. PV has good access to Arizona State Route 89, SR -89A and SR-69, connecting to Interstates 17 and 40. Air service is available at Ernest A. Love Field, about 8 miles northwest.