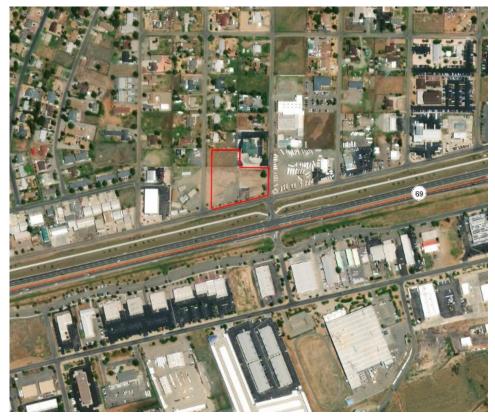

#### Four Lots with Hwy 69 Frontage

**Prescott Valley AZ** 

### FLAT EASY BUILD WITH GREAT HIGHWAY FRONTAGE

**EASY ACCESS** 

**ZONED C2-3** 

REALTOR MLS

COULD BE SOLD SEPERATELY, CALL FOR DETAILS

OFFERED AT \$12/sf

## Jack Fowler, CCIM

(928) 899-1378 Jack@JFowlercommercial.com www.JFowlercommercial.com

| Address:                   | 6600 Hwy 69 & 2721,2641,2761 Meadowlark Dr                                                                                                                                                                                                                                                           |
|----------------------------|------------------------------------------------------------------------------------------------------------------------------------------------------------------------------------------------------------------------------------------------------------------------------------------------------|
| Parcel No.:                | 103-06-069, 103-06-107,103-06-108, 103-06-109                                                                                                                                                                                                                                                        |
| Lot No's.:                 | 171, 257, 258 & 259                                                                                                                                                                                                                                                                                  |
| Zoning:                    | C-2                                                                                                                                                                                                                                                                                                  |
| Lot Size:                  | 2.14 Total Acres (4 lots available)                                                                                                                                                                                                                                                                  |
| Location:                  | East End of Prescott Valley, North side Hwy 69                                                                                                                                                                                                                                                       |
| Topography:                | Flat, easy build                                                                                                                                                                                                                                                                                     |
| Views:                     | City                                                                                                                                                                                                                                                                                                 |
| Utilities Installed:       | Electricity<br>220<br>Telephone<br>City Water<br>City Sewer<br>Natural Gas                                                                                                                                                                                                                           |
| Additional<br>Information: | 4 Lots with excellent Highway 69 frontage. Busy highway corridor with heavy traffic.<br>Easy access to and from Highway 69 with all utilities to lot. Flat, easy build. Endless<br>possibilities. Offered at \$12/sqft. With 1 lot at \$5 /sqft. Lots could be sold separately.<br>Call for details. |