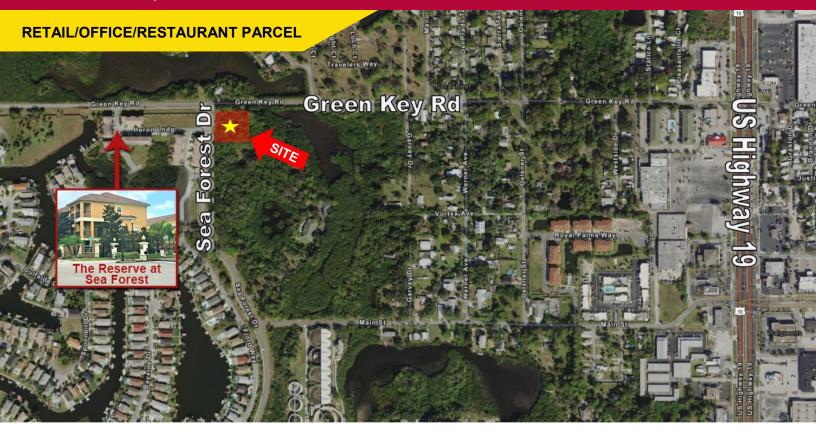

# PARCEL AVAILABLE

SEC of Green Key Rd. & Sea Forest Dr.,

New Port Richey, FL 34652

### **FEATURES**

- .67 Acres Parcel (MOL)
- 194' Frontage on Green Key Rd.
- 150' Frontage on Sea Forest Dr.
- Residential feeder Streets to Heron Landings
- Pasco County Zoning:
  - ♦ C-1 Neighborhood Commercial
  - ♦ Future Land Use: RES-6
- Parcel ID: 06-26-16-0000-01000-0030
- Water avail across street;