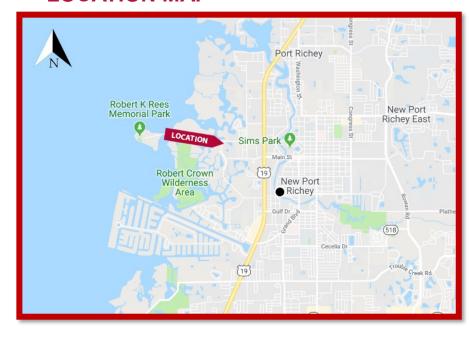

FOR SALE - Neighborhood Commerical

# PARCEL AVAILABLE

SEC of Green Key Rd. & Sea Forest Dr.,

New Port Richey, FL 34652





### **FEATURES**

- .67 Acres Parcel (MOL)
- 194' Frontage on Green Key Rd.
- 150' Frontage on Sea Forest Dr.
- Residential feeder Streets to Heron Landings
- Pasco County Zoning:
  - ♦ C-1 Neighborhood Commercial
  - ♦ Future Land Use: RES-6
- Parcel ID: 06-26-16-0000-01000-0030
- Water avail across street;

Sewer: septic or lift station

Asking Price: \$70,000

#### **LOCATION MAP**







# SEC OF GREEN KEY ROAD & SEA FOREST DRIVE



THE RESERVE APARTMENTS ON SEA FOREST DRIVE



WEST ON GREEN KEY RD.



### **DEMOGRAPHIC INFORMATION**

| 2018 Demographics |        |        |         |
|-------------------|--------|--------|---------|
|                   | 1-mile | 3-mile | 5-mile  |
| Total Population  | 5,313  | 49,691 | 130,035 |
| Total Households  | 2,590  | 22,632 | 56,251  |
| Median Age        | 56.9   | 50.2   | 47.0    |