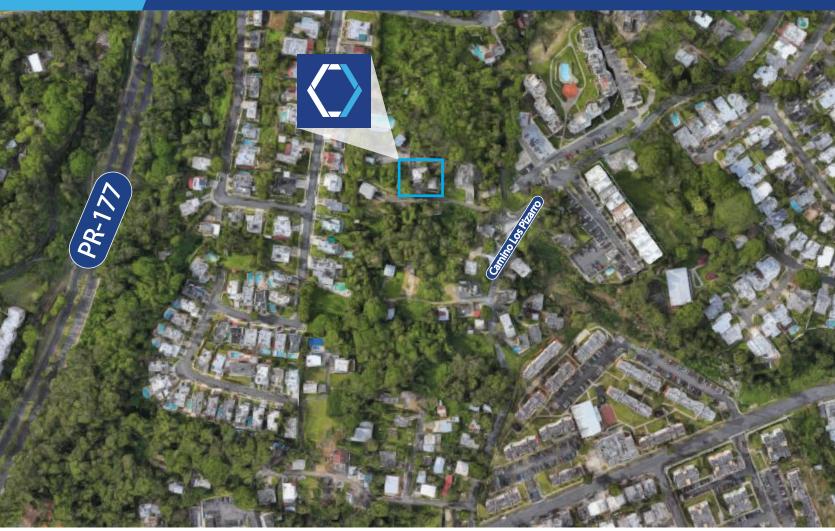

KM .9, PR-844, INTERIOR ROAD LOS PIZARROS, SAN JUAN, PUERTO RICO

## **COORDINATES:**

18.366603, -66.04933