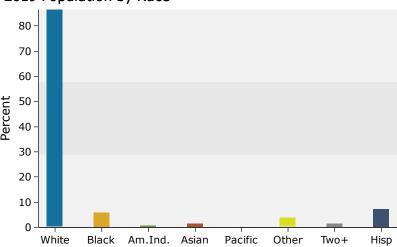

|        |         |  |

**Source:** U.S. Census Bureau, Census 2010 Summary File 1. Esri forecasts for 2019 and 2024.

Prepared by Esri



518 US-301, Sumterville, Florida, 33585 2 518 US-301, Sumterville, Florida, 33585

Rings: 1, 3, 5 mile radii

Prepared by Esri

Latitude: 28.76357 Longitude: -82.06285

#### 1 mile





## Population by Age



#### 2019 Household Income



## 2019 Population by Race



Source: U.S. Census Bureau, Census 2010 Summary File 1. Esri forecasts for 2019 and 2024.

©2019 Esri Page 5 of 7



518 US-301, Sumterville, Florida, 33585 2 518 US-301, Sumterville, Florida, 33585

Rings: 1, 3, 5 mile radii

### Prepared by Esri Latitude: 28.76357

Longitude: -82.06285

#### 3 miles





### Population by Age



## 2019 Household Income



## 2019 Population by Race



Source: U.S. Census Bureau, Census 2010 Summary File 1. Esri forecasts for 2019 and 2024.

©2019 Esri Page 6 of 7



518 US-301, Sumterville, Florida, 33585 2 518 US-301, Sumterville, Florida, 33585

Rings: 1, 3, 5 mile radii

# Prepared by Esri

Latitude: 28.76357 Longitude: -82.06285

#### 5 miles





## Population by Age



### 2019 Household Income



## 2019 Population by Race



Source: U.S. Census Bureau, Census 2010 Summary File 1. Esri forecasts for 2019 and 2024.

©2019 Esri Page 7 of 7