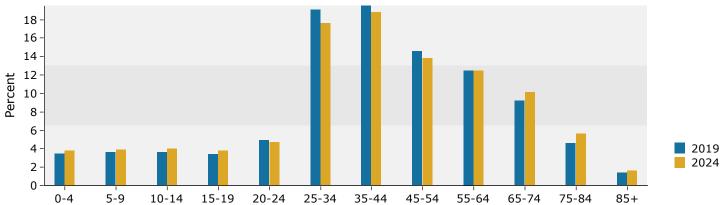

518 US-301, Sumterville, Florida, 33585 2 518 US-301, Sumterville, Florida, 33585

Rings: 1, 3, 5 mile radii

Prepared by Esri Latitude: 28.76357 Longitude: -82.06285

September 10, 2019

| The state of the s |          |          | _        |
|--------------------------------------------------------------------------------------------------------------------------------------------------------------------------------------------------------------------------------------------------------------------------------------------------------------------------------------------------------------------------------------------------------------------------------------------------------------------------------------------------------------------------------------------------------------------------------------------------------------------------------------------------------------------------------------------------------------------------------------------------------------------------------------------------------------------------------------------------------------------------------------------------------------------------------------------------------------------------------------------------------------------------------------------------------------------------------------------------------------------------------------------------------------------------------------------------------------------------------------------------------------------------------------------------------------------------------------------------------------------------------------------------------------------------------------------------------------------------------------------------------------------------------------------------------------------------------------------------------------------------------------------------------------------------------------------------------------------------------------------------------------------------------------------------------------------------------------------------------------------------------------------------------------------------------------------------------------------------------------------------------------------------------------------------------------------------------------------------------------------------------|----------|----------|----------|
|                                                                                                                                                                                                                                                                                                                                                                                                                                                                                                                                                                                                                                                                                                                                                                                                                                                                                                                                                                                                                                                                                                                                                                                                                                                                                                                                                                                                                                                                                                                                                                                                                                                                                                                                                                                                                                                                                                                                                                                                                                                                                                                                | 1 mile   | 3 miles  | 5 miles  |
| Census 2010 Summary                                                                                                                                                                                                                                                                                                                                                                                                                                                                                                                                                                                                                                                                                                                                                                                                                                                                                                                                                                                                                                                                                                                                                                                                                                                                                                                                                                                                                                                                                                                                                                                                                                                                                                                                                                                                                                                                                                                                                                                                                                                                                                            |          |          |          |
| Population                                                                                                                                                                                                                                                                                                                                                                                                                                                                                                                                                                                                                                                                                                                                                                                                                                                                                                                                                                                                                                                                                                                                                                                                                                                                                                                                                                                                                                                                                                                                                                                                                                                                                                                                                                                                                                                                                                                                                                                                                                                                                                                     | 189      | 1,885    | 12,341   |
| Households                                                                                                                                                                                                                                                                                                                                                                                                                                                                                                                                                                                                                                                                                                                                                                                                                                                                                                                                                                                                                                                                                                                                                                                                                                                                                                                                                                                                                                                                                                                                                                                                                                                                                                                                                                                                                                                                                                                                                                                                                                                                                                                     | 93       | 772      | 2,485    |
| Families                                                                                                                                                                                                                                                                                                                                                                                                                                                                                                                                                                                                                                                                                                                                                                                                                                                                                                                                                                                                                                                                                                                                                                                                                                                                                                                                                                                                                                                                                                                                                                                                                                                                                                                                                                                                                                                                                                                                                                                                                                                                                                                       | 65       | 527      | 1,646    |
| Average Household Size                                                                                                                                                                                                                                                                                                                                                                                                                                                                                                                                                                                                                                                                                                                                                                                                                                                                                                                                                                                                                                                                                                                                                                                                                                                                                                                                                                                                                                                                                                                                                                                                                                                                                                                                                                                                                                                                                                                                                                                                                                                                                                         | 2.02     | 2.43     | 2.39     |
| Owner Occupied Housing Units                                                                                                                                                                                                                                                                                                                                                                                                                                                                                                                                                                                                                                                                                                                                                                                                                                                                                                                                                                                                                                                                                                                                                                                                                                                                                                                                                                                                                                                                                                                                                                                                                                                                                                                                                                                                                                                                                                                                                                                                                                                                                                   | 70       | 605      | 1,965    |
| Renter Occupied Housing Units                                                                                                                                                                                                                                                                                                                                                                                                                                                                                                                                                                                                                                                                                                                                                                                                                                                                                                                                                                                                                                                                                                                                                                                                                                                                                                                                                                                                                                                                                                                                                                                                                                                                                                                                                                                                                                                                                                                                                                                                                                                                                                  | 23       | 167      | 520      |
| Median Age                                                                                                                                                                                                                                                                                                                                                                                                                                                                                                                                                                                                                                                                                                                                                                                                                                                                                                                                                                                                                                                                                                                                                                                                                                                                                                                                                                                                                                                                                                                                                                                                                                                                                                                                                                                                                                                                                                                                                                                                                                                                                                                     | 43.4     | 45.1     | 40.6     |
| 2019 Summary                                                                                                                                                                                                                                                                                                                                                                                                                                                                                                                                                                                                                                                                                                                                                                                                                                                                                                                                                                                                                                                                                                                                                                                                                                                                                                                                                                                                                                                                                                                                                                                                                                                                                                                                                                                                                                                                                                                                                                                                                                                                                                                   |          |          |          |
| Population                                                                                                                                                                                                                                                                                                                                                                                                                                                                                                                                                                                                                                                                                                                                                                                                                                                                                                                                                                                                                                                                                                                                                                                                                                                                                                                                                                                                                                                                                                                                                                                                                                                                                                                                                                                                                                                                                                                                                                                                                                                                                                                     | 198      | 2,242    | 16,161   |
| Households                                                                                                                                                                                                                                                                                                                                                                                                                                                                                                                                                                                                                                                                                                                                                                                                                                                                                                                                                                                                                                                                                                                                                                                                                                                                                                                                                                                                                                                                                                                                                                                                                                                                                                                                                                                                                                                                                                                                                                                                                                                                                                                     | 101      | 917      | 4,415    |
| Families                                                                                                                                                                                                                                                                                                                                                                                                                                                                                                                                                                                                                                                                                                                                                                                                                                                                                                                                                                                                                                                                                                                                                                                                                                                                                                                                                                                                                                                                                                                                                                                                                                                                                                                                                                                                                                                                                                                                                                                                                                                                                                                       | 70       | 622      | 2,945    |
| Average Household Size                                                                                                                                                                                                                                                                                                                                                                                                                                                                                                                                                                                                                                                                                                                                                                                                                                                                                                                                                                                                                                                                                                                                                                                                                                                                                                                                                                                                                                                                                                                                                                                                                                                                                                                                                                                                                                                                                                                                                                                                                                                                                                         | 1.94     | 2.44     | 2.33     |
| Owner Occupied Housing Units                                                                                                                                                                                                                                                                                                                                                                                                                                                                                                                                                                                                                                                                                                                                                                                                                                                                                                                                                                                                                                                                                                                                                                                                                                                                                                                                                                                                                                                                                                                                                                                                                                                                                                                                                                                                                                                                                                                                                                                                                                                                                                   | 78       | 748      | 3,886    |
| Renter Occupied Housing Units                                                                                                                                                                                                                                                                                                                                                                                                                                                                                                                                                                                                                                                                                                                                                                                                                                                                                                                                                                                                                                                                                                                                                                                                                                                                                                                                                                                                                                                                                                                                                                                                                                                                                                                                                                                                                                                                                                                                                                                                                                                                                                  | 22       | 169      | 528      |
| Median Age                                                                                                                                                                                                                                                                                                                                                                                                                                                                                                                                                                                                                                                                                                                                                                                                                                                                                                                                                                                                                                                                                                                                                                                                                                                                                                                                                                                                                                                                                                                                                                                                                                                                                                                                                                                                                                                                                                                                                                                                                                                                                                                     | 44.8     | 46.4     | 40.6     |
| Median Household Income                                                                                                                                                                                                                                                                                                                                                                                                                                                                                                                                                                                                                                                                                                                                                                                                                                                                                                                                                                                                                                                                                                                                                                                                                                                                                                                                                                                                                                                                                                                                                                                                                                                                                                                                                                                                                                                                                                                                                                                                                                                                                                        | \$38,887 | \$37,461 | \$40,639 |
| Average Household Income                                                                                                                                                                                                                                                                                                                                                                                                                                                                                                                                                                                                                                                                                                                                                                                                                                                                                                                                                                                                                                                                                                                                                                                                                                                                                                                                                                                                                                                                                                                                                                                                                                                                                                                                                                                                                                                                                                                                                                                                                                                                                                       | \$56,638 | \$55,054 | \$54,164 |
| 2024 Summary                                                                                                                                                                                                                                                                                                                                                                                                                                                                                                                                                                                                                                                                                                                                                                                                                                                                                                                                                                                                                                                                                                                                                                                                                                                                                                                                                                                                                                                                                                                                                                                                                                                                                                                                                                                                                                                                                                                                                                                                                                                                                                                   |          |          |          |
| Population                                                                                                                                                                                                                                                                                                                                                                                                                                                                                                                                                                                                                                                                                                                                                                                                                                                                                                                                                                                                                                                                                                                                                                                                                                                                                                                                                                                                                                                                                                                                                                                                                                                                                                                                                                                                                                                                                                                                                                                                                                                                                                                     | 230      | 2,600    | 18,432   |
| Households                                                                                                                                                                                                                                                                                                                                                                                                                                                                                                                                                                                                                                                                                                                                                                                                                                                                                                                                                                                                                                                                                                                                                                                                                                                                                                                                                                                                                                                                                                                                                                                                                                                                                                                                                                                                                                                                                                                                                                                                                                                                                                                     | 118      | 1,064    | 5,422    |
| Families                                                                                                                                                                                                                                                                                                                                                                                                                                                                                                                                                                                                                                                                                                                                                                                                                                                                                                                                                                                                                                                                                                                                                                                                                                                                                                                                                                                                                                                                                                                                                                                                                                                                                                                                                                                                                                                                                                                                                                                                                                                                                                                       | 81       | 719      | 3,608    |
| Average Household Size                                                                                                                                                                                                                                                                                                                                                                                                                                                                                                                                                                                                                                                                                                                                                                                                                                                                                                                                                                                                                                                                                                                                                                                                                                                                                                                                                                                                                                                                                                                                                                                                                                                                                                                                                                                                                                                                                                                                                                                                                                                                                                         | 1.94     | 2.44     | 2.31     |
| Owner Occupied Housing Units                                                                                                                                                                                                                                                                                                                                                                                                                                                                                                                                                                                                                                                                                                                                                                                                                                                                                                                                                                                                                                                                                                                                                                                                                                                                                                                                                                                                                                                                                                                                                                                                                                                                                                                                                                                                                                                                                                                                                                                                                                                                                                   | 99       | 925      | 4,875    |
| Renter Occupied Housing Units                                                                                                                                                                                                                                                                                                                                                                                                                                                                                                                                                                                                                                                                                                                                                                                                                                                                                                                                                                                                                                                                                                                                                                                                                                                                                                                                                                                                                                                                                                                                                                                                                                                                                                                                                                                                                                                                                                                                                                                                                                                                                                  | 19       | 139      | 547      |
| Median Age                                                                                                                                                                                                                                                                                                                                                                                                                                                                                                                                                                                                                                                                                                                                                                                                                                                                                                                                                                                                                                                                                                                                                                                                                                                                                                                                                                                                                                                                                                                                                                                                                                                                                                                                                                                                                                                                                                                                                                                                                                                                                                                     | 46.7     | 48.1     | 41.2     |
| Median Household Income                                                                                                                                                                                                                                                                                                                                                                                                                                                                                                                                                                                                                                                                                                                                                                                                                                                                                                                                                                                                                                                                                                                                                                                                                                                                                                                                                                                                                                                                                                                                                                                                                                                                                                                                                                                                                                                                                                                                                                                                                                                                                                        | \$50,419 | \$45,188 | \$45,583 |
| Average Household Income                                                                                                                                                                                                                                                                                                                                                                                                                                                                                                                                                                                                                                                                                                                                                                                                                                                                                                                                                                                                                                                                                                                                                                                                                                                                                                                                                                                                                                                                                                                                                                                                                                                                                                                                                                                                                                                                                                                                                                                                                                                                                                       | \$63,598 | \$61,538 | \$60,669 |
| Trends: 2019-2024 Annual Rate                                                                                                                                                                                                                                                                                                                                                                                                                                                                                                                                                                                                                                                                                                                                                                                                                                                                                                                                                                                                                                                                                                                                                                                                                                                                                                                                                                                                                                                                                                                                                                                                                                                                                                                                                                                                                                                                                                                                                                                                                                                                                                  |          |          |          |
| Population                                                                                                                                                                                                                                                                                                                                                                                                                                                                                                                                                                                                                                                                                                                                                                                                                                                                                                                                                                                                                                                                                                                                                                                                                                                                                                                                                                                                                                                                                                                                                                                                                                                                                                                                                                                                                                                                                                                                                                                                                                                                                                                     | 3.04%    | 3.01%    | 2.66%    |
| Households                                                                                                                                                                                                                                                                                                                                                                                                                                                                                                                                                                                                                                                                                                                                                                                                                                                                                                                                                                                                                                                                                                                                                                                                                                                                                                                                                                                                                                                                                                                                                                                                                                                                                                                                                                                                                                                                                                                                                                                                                                                                                                                     | 3.16%    | 3.02%    | 4.19%    |
| Families                                                                                                                                                                                                                                                                                                                                                                                                                                                                                                                                                                                                                                                                                                                                                                                                                                                                                                                                                                                                                                                                                                                                                                                                                                                                                                                                                                                                                                                                                                                                                                                                                                                                                                                                                                                                                                                                                                                                                                                                                                                                                                                       | 2.96%    | 2.94%    | 4.14%    |
| Owner Households                                                                                                                                                                                                                                                                                                                                                                                                                                                                                                                                                                                                                                                                                                                                                                                                                                                                                                                                                                                                                                                                                                                                                                                                                                                                                                                                                                                                                                                                                                                                                                                                                                                                                                                                                                                                                                                                                                                                                                                                                                                                                                               | 4.88%    | 4.34%    | 4.64%    |
| Median Household Income                                                                                                                                                                                                                                                                                                                                                                                                                                                                                                                                                                                                                                                                                                                                                                                                                                                                                                                                                                                                                                                                                                                                                                                                                                                                                                                                                                                                                                                                                                                                                                                                                                                                                                                                                                                                                                                                                                                                                                                                                                                                                                        | 5.33%    | 3.82%    | 2.32%    |
|                                                                                                                                                                                                                                                                                                                                                                                                                                                                                                                                                                                                                                                                                                                                                                                                                                                                                                                                                                                                                                                                                                                                                                                                                                                                                                                                                                                                                                                                                                                                                                                                                                                                                                                                                                                                                                                                                                                                                                                                                                                                                                                                |          |          |          |