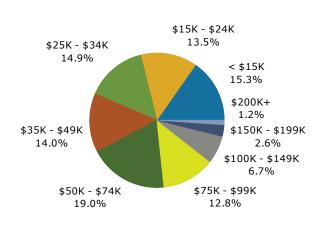

## Demographic and Income Comparison Profile

518 US-301, Sumterville, Florida, 33585 2 518 US-301, Sumterville, Florida, 33585

Latitude: 28.76357 Longitude: -82.06285

Prepared by Esri

Rings: 1, 3, 5 mile radii Longitude: -82.06285 1 mile 3 miles 5 miles 2019 Households by Income Number **Percent** Number **Percent** Number **Percent** <\$15,000 17 16.8% 152 16.8% 673 15.3% \$15,000 - \$24,999 13 12.9% 122 13.5% 593 13.5% \$25,000 - \$34,999 18 17.8% 160 17.6% 657 14.9% \$35,000 - \$49,999 8 14.0% 7.9% 96 10.6% 616 \$50,000 - \$74,999 16 15.8% 146 16.1% 838 19.0% \$75,000 - \$99,999 16 15.8% 128 14.1% 563 12.8% \$100,000 - \$149,999 6 5.9% 49 5.4% 297 6.7% \$150,000 - \$199,999 5.9% 46 113 6 5.1% 2.6% \$200,000+ 1 1.0% 1.0% 55 1.2% Median Household Income \$38,887 \$37,461 \$40,639 Average Household Income \$56,638 \$55,054 \$54,164 Per Capita Income \$23,765 \$23,318 \$17,566 Number Number **Percent** 2024 Households by Income Percent **Percent** Number <\$15,000 17 14.4% 150 14.2% 713 13.2% \$15,000 - \$24,999 13 11.0% 122 11.6% 647 12.0% \$25,000 - \$34,999 19 16.1% 172 16.3% 752 13.9% \$35,000 - \$49,999 9 775 14.3% 7.6% 112 10.6%