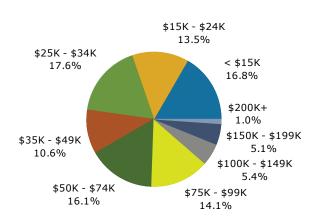

## Demographic and Income Comparison Profile

518 US-301, Sumterville, Florida, 33585 2 518 US-301, Sumterville, Florida, 33585

Latitude: 28.76357 Longitude: -82.06285

Prepared by Esri

Rings: 1, 3, 5 mile radii Longitude: -82.06285 1 mile 3 miles 5 miles 2019 Households by Income Number **Percent** Number **Percent** Number **Percent** <\$15,000 17 16.8% 152 16.8% 673 15.3% \$15,000 - \$24,999 13 12.9% 122 13.5% 593 13.5% \$25,000 - \$34,999 18 17.8% 160 17.6% 657 14.9% \$35,000 - \$49,999 8 14.0% 7.9% 96 10.6% 616 \$50,000 - \$74,999 16 15.8% 146 16.1% 838 19.0% \$75,000 - \$99,999 16 15.8% 128 14.1% 563 12.8% \$100,000 - \$149,999 6 5.9% 49 5.4% 297 6.7% \$150,000 - \$199,999 5.9% 46 113 6 5.1% 2.6% \$200,000+ 1 1.0% 1.0% 55 1.2% Median Household Income \$38,887 \$37,461 \$40,639 Average Household Income \$56,638 \$55,054 \$54,164 Per Capita Income \$23,765 \$23,318 \$17,566 Number Number **Percent** 2024 Households by Income Percent **Percent** Number <\$15,000 17 14.4% 150 14.2% 713 13.2% \$15,000 - \$24,999 13 11.0% 122 11.6% 647 12.0% \$25,000 - \$34,999 19 16.1% 172 16.3% 752 13.9% \$35,000 - \$49,999 9 775 14.3% 7.6% 112 10.6%