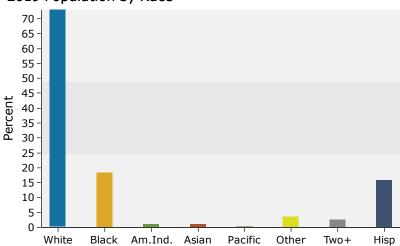

Population by Race



Source: U.S. Census Bureau, Census 2010 Summary File 1. Esri forecasts for 2019 and 2024.

©2019 Esri Page 5 of 7



518 US-301, Sumterville, Florida, 33585 2 518 US-301, Sumterville, Florida, 33585

Rings: 1, 3, 5 mile radii

### Prepared by Esri Latitude: 28.76357

Longitude: -82.06285

#### 3 miles





### Population by Age



## 2019 Household Income



## 2019 Population by Race



Source: U.S. Census Bureau, Census 2010 Summary File 1. Esri forecasts for 2019 and 2024.

©2019 Esri Page 6 of 7



518 US-301, Sumterville, Florida, 33585 2 518 US-301, Sumterville, Florida, 33585

Rings: 1, 3, 5 mile radii

# Prepared by Esri

Latitude: 28.76357 Longitude: -82.06285

#### 5 miles





## Population by Age



### 2019 Household Income



## 2019 Population by Race



Source: U.S. Census Bureau, Census 2010 Summary File 1. Esri forecasts for 2019 and 2024.

©2019 Esri Page 7 of 7