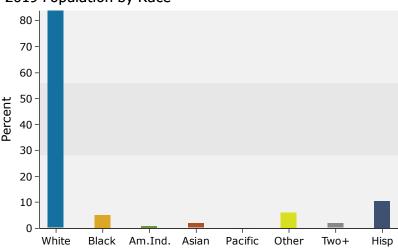

518 US-301, Sumterville, Florida, 33585 2 518 US-301, Sumterville, Florida, 33585

Rings: 1, 3, 5 mile radii

Prepared by Esri Latitude: 28.76357 Longitude: -82.06285

September 10, 2019

| The state of the s |          |          | _        |
|--------------------------------------------------------------------------------------------------------------------------------------------------------------------------------------------------------------------------------------------------------------------------------------------------------------------------------------------------------------------------------------------------------------------------------------------------------------------------------------------------------------------------------------------------------------------------------------------------------------------------------------------------------------------------------------------------------------------------------------------------------------------------------------------------------------------------------------------------------------------------------------------------------------------------------------------------------------------------------------------------------------------------------------------------------------------------------------------------------------------------------------------------------------------------------------------------------------------------------------------------------------------------------------------------------------------------------------------------------------------------------------------------------------------------------------------------------------------------------------------------------------------------------------------------------------------------------------------------------------------------------------------------------------------------------------------------------------------------------------------------------------------------------------------------------------------------------------------------------------------------------------------------------------------------------------------------------------------------------------------------------------------------------------------------------------------------------------------------------------------------------|----------|----------|----------|
|                                                                                                                                                                                                                                                                                                                                                                                                                                                                                                                                                                                                                                                                                                                                                                                                                                                                                                                                                                                                                                                                                                                                                                                                                                                                                                                                                                                                                                                                                                                                                                                                                                                                                                                                                                                                                                                                                                                                                                                                                                                                                                                                | 1 mile   | 3 miles  | 5 miles  |
| Census 2010 Summary                                                                                                                                                                                                                                                                                                                                                                                                                                                                                                                                                                                                                                                                                                                                                                                                                                                                                                                                                                                                                                                                                                                                                                                                                                                                                                                                                                                                                                                                                                                                                                                                                                                                                                                                                                                                                                                                                                                                                                                                                                                                                                            |          |          |          |
| Population                                                                                                                                                                                                                                                                                                                                                                                                                                                                                                                                                                                                                                                                                                                                                                                                                                                                                                                                                                                                                                                                                                                                                                                                                                                                                                                                                                                                                                                                                                                                                                                                                                                                                                                                                                                                                                                                                                                                                                                                                                                                                                                     | 189      | 1,885    | 12,341   |
| Households                                                                                                                                                                                                                                                                                                                                                                                                                                                                                                                                                                                                                                                                                                                                                                                                                                                                                                                                                                                                                                                                                                                                                                                                                                                                                                                                                                                                                                                                                                                                                                                                                                                                                                                                                                                                                                                                                                                                                                                                                                                                                                                     | 93       | 772      | 2,485    |
| Families                                                                                                                                                                                                                                                                                                                                                                                                                                                                                                                                                                                                                                                                                                                                                                                                                                                                                                                                                                                                                                                                                                                                                                                                                                                                                                                                                                                                                                                                                                                                                                                                                                                                                                                                                                                                                                                                                                                                                                                                                                                                                                                       | 65       | 527      | 1,646    |
| Average Household Size                                                                                                                                                                                                                                                                                                                                                                                                                                                                                                                                                                                                                                                                                                                                                                                                                                                                                                                                                                                                                                                                                                                                                                                                                                                                                                                                                                                                                                                                                                                                                                                                                                                                                                                                                                                                                                                                                                                                                                                                                                                                                                         | 2.02     | 2.43     | 2.39     |
| Owner Occupied Housing Units                                                                                                                                                                                                                                                                                                                                                                                                                                                                                                                                                                                                                                                                                                                                                                                                                                                                                                                                                                                                                                                                                                                                                                                                                                                                                                                                                                                                                                                                                                                                                                                                                                                                                                                                                                                                                                                                                                                                                                                                                                                                                                   | 70       | 605      | 1,965    |
| Renter Occupied Housing Units                                                                                                                                                                                                                                                                                                                                                                                                                                                                                                                                                                                                                                                                                                                                                                                                                                                                                                                                                                                                                                                                                                                                                                                                                                                                                                                                                                                                                                                                                                                                                                                                                                                                                                                                                                                                                                                                                                                                                                                                                                                                                                  | 23       | 167      | 520      |
| Median Age                                                                                                                                                                                                                                                                                                                                                                                                                                                                                                                                                                                                                                                                                                                                                                                                                                                                                                                                                                                                                                                                                                                                                                                                                                                                                                                                                                                                                                                                                                                                                                                                                                                                                                                                                                                                                                                                                                                                                                                                                                                                                                                     | 43.4     | 45.1     | 40.6     |
| 2019 Summary                                                                                                                                                                                                                                                                                                                                                                                                                                                                                                                                                                                                                                                                                                                                                                                                                                                                                                                                                                                                                                                                                                                                                                                                                                                                                                                                                                                                                                                                                                                                                                                                                                                                                                                                                                                                                                                                                                                                                                                                                                                                                                                   |          |          |          |
| Population                                                                                                                                                                                                                                                                                                                                                                                                                                                                                                                                                                                                                                                                                                                                                                                                                                                                                                                                                                                                                                                                                                                                                                                                                                                                                                                                                                                                                                                                                                                                                                                                                                                                                                                                                                                                                                                                                                                                                                                                                                                                                                                     | 198      | 2,242    | 16,161   |
| Households                                                                                                                                                                                                                                                                                                                                                                                                                                                                                                                                                                                                                                                                                                                                                                                                                                                                                                                                                                                                                                                                                                                                                                                                                                                                                                                                                                                                                                                                                                                                                                                                                                                                                                                                                                                                                                                                                                                                                                                                                                                                                                                     | 101      | 917      | 4,415    |
| Families                                                                                                                                                                                                                                                                                                                                                                                                                                                                                                                                                                                                                                                                                                                                                                                                                                                                                                                                                                                                                                                                                                                                                                                                                                                                                                                                                                                                                                                                                                                                                                                                                                                                                                                                                                                                                                                                                                                                                                                                                                                                                                                       | 70       | 622      | 2,945    |
| Average Household Size                                                                                                                                                                                                                                                                                                                                                                                                                                                                                                                                                                                                                                                                                                                                                                                                                                                                                                                                                                                                                                                                                                                                                                                                                                                                                                                                                                                                                                                                                                                                                                                                                                                                                                                                                                                                                                                                                                                                                                                                                                                                                                         | 1.94     | 2.44     | 2.33     |
| Owner Occupied Housing Units                                                                                                                                                                                                                                                                                                                                                                                                                                                                                                                                                                                                                                                                                                                                                                                                                                                                                                                                                                                                                                                                                                                                                                                                                                                                                                                                                                                                                                                                                                                                                                                                                                                                                                                                                                                                                                                                                                                                                                                                                                                                                                   | 78       | 748      | 3,886    |
| Renter Occupied Housing Units                                                                                                                                                                                                                                                                                                                                                                                                                                                                                                                                                                                                                                                                                                                                                                                                                                                                                                                                                                                                                                                                                                                                                                                                                                                                                                                                                                                                                                                                                                                                                                                                                                                                                                                                                                                                                                                                                                                                                                                                                                                                                                  | 22       | 169      | 528      |
| Median Age                                                                                                                                                                                                                                                                                                                                                                                                                                                                                                                                                                                                                                                                                                                                                                                                                                                                                                                                                                                                                                                                                                                                                                                                                                                                                                                                                                                                                                                                                                                                                                                                                                                                                                                                                                                                                                                                                                                                                                                                                                                                                                                     | 44.8     | 46.4     | 40.6     |
| Median Household Income                                                                                                                                                                                                                                                                                                                                                                                                                                                                                                                                                                                                                                                                                                                                                                                                                                                                                                                                                                                                                                                                                                                                                                                                                                                                                                                                                                                                                                                                                                                                                                                                                                                                                                                                                                                                                                                                                                                                                                                                                                                                                                        | \$38,887 | \$37,461 | \$40,639 |
| Average Household Income                                                                                                                                                                                                                                                                                                                                                                                                                                                                                                                                                                                                                                                                                                                                                                                                                                                                                                                                                                                                                                                                                                                                                                                                                                                                                                                                                                                                                                                                                                                                                                                                                                                                                                                                                                                                                                                                                                                                                                                                                                                                                                       | \$56,638 | \$55,054 | \$54,164 |
| 2024 Summary                                                                                                                                                                                                                                                                                                                                                                                                                                                                                                                                                                                                                                                                                                                                                                                                                                                                                                                                                                                                                                                                                                                                                                                                                                                                                                                                                                                                                                                                                                                                                                                                                                                                                                                                                                                                                                                                                                                                                                                                                                                                                                                   |          |          |          |
| Population                                                                                                                                                                                                                                                                                                                                                                                                                                                                                                                                                                                                                                                                                                                                                                                                                                                                                                                                                                                                                                                                                                                                                                                                                                                                                                                                                                                                                                                                                                                                                                                                                                                                                                                                                                                                                                                                                                                                                                                                                                                                                                                     | 230      | 2,600    | 18,432   |
| Households                                                                                                                                                                                                                                                                                                                                                                                                                                                                                                                                                                                                                                                                                                                                                                                                                                                                                                                                                                                                                                                                                                                                                                                                                                                                                                                                                                                                                                                                                                                                                                                                                                                                                                                                                                                                                                                                                                                                                                                                                                                                                                                     | 118      | 1,064    | 5,422    |
| Families                                                                                                                                                                                                                                                                                                                                                                                                                                                                                                                                                                                                                                                                                                                                                                                                                                                                                                                                                                                                                                                                                                                                                                                                                                                                                                                                                                                                                                                                                                                                                                                                                                                                                                                                                                                                                                                                                                                                                                                                                                                                                                                       | 81       | 719      | 3,608    |
| Average Household Size                                                                                                                                                                                                                                                                                                                                                                                                                                                                                                                                                                                                                                                                                                                                                                                                                                                                                                                                                                                                                                                                                                                                                                                                                                                                                                                                                                                                                                                                                                                                                                                                                                                                                                                                                                                                                                                                                                                                                                                                                                                                                                         | 1.94     | 2.44     | 2.31     |
| Owner Occupied Housing Units                                                                                                                                                                                                                                                                                                                                                                                                                                                                                                                                                                                                                                                                                                                                                                                                                                                                                                                                                                                                                                                                                                                                                                                                                                                                                                                                                                                                                                                                                                                                                                                                                                                                                                                                                                                                                                                                                                                                                                                                                                                                                                   | 99       | 925      | 4,875    |
| Renter Occupied Housing Units                                                                                                                                                                                                                                                                                                                                                                                                                                                                                                                                                                                                                                                                                                                                                                                                                                                                                                                                                                                                                                                                                                                                                                                                                                                                                                                                                                                                                                                                                                                                                                                                                                                                                                                                                                                                                                                                                                                                                                                                                                                                                                  | 19       | 139      | 547      |
| Median Age                                                                                                                                                                                                                                                                                                                                                                                                                                                                                                                                                                                                                                                                                                                                                                                                                                                                                                                                                                                                                                                                                                                                                                                                                                                                                                                                                                                                                                                                                                                                                                                                                                                                                                                                                                                                                                                                                                                                                                                                                                                                                                                     | 46.7     | 48.1     | 41.2     |
| Median Household Income                                                                                                                                                                                                                                                                                                                                                                                                                                                                                                                                                                                                                                                                                                                                                                                                                                                                                                                                                                                                                                                                                                                                                                                                                                                                                                                                                                                                                                                                                                                                                                                                                                                                                                                                                                                                                                                                                                                                                                                                                                                                                                        | \$50,419 | \$45,188 | \$45,583 |
| Average Household Income                                                                                                                                                                                                                                                                                                                                                                                                                                                                                                                                                                                                                                                                                                                                                                                                                                                                                                                                                                                                                                                                                                                                                                                                                                                                                                                                                                                                                                                                                                                                                                                                                                                                                                                                                                                                                                                                                                                                                                                                                                                                                                       | \$63,598 | \$61,538 | \$60,669 |
| Trends: 2019-2024 Annual Rate                                                                                                                                                                                                                                                                                                                                                                                                                                                                                                                                                                                                                                                                                                                                                                                                                                                                                                                                                                                                                                                                                                                                                                                                                                                                                                                                                                                                                                                                                                                                                                                                                                                                                                                                                                                                                                                                                                                                                                                                                                                                                                  |          |          |          |
| Population                                                                                                                                                                                                                                                                                                                                                                                                                                                                                                                                                                                                                                                                                                                                                                                                                                                                                                                                                                                                                                                                                                                                                                                                                                                                                                                                                                                                                                                                                                                                                                                                                                                                                                                                                                                                                                                                                                                                                                                                                                                                                                                     | 3.04%    | 3.01%    | 2.66%    |
| Households                                                                                                                                                                                                                                                                                                                                                                                                                                                                                                                                                                                                                                                                                                                                                                                                                                                                                                                                                                                                                                                                                                                                                                                                                                                                                                                                                                                                                                                                                                                                                                                                                                                                                                                                                                                                                                                                                                                                                                                                                                                                                                                     | 3.16%    | 3.02%    | 4.19%    |
| Families                                                                                                                                                                                                                                                                                                                                                                                                                                                                                                                                                                                                                                                                                                                                                                                                                                                                                                                                                                                                                                                                                                                                                                                                                                                                                                                                                                                                                                                                                                                                                                                                                                                                                                                                                                                                                                                                                                                                                                                                                                                                                                                       | 2.96%    | 2.94%    | 4.14%    |
| Owner Households                                                                                                                                                                                                                                                                                                                                                                                                                                                                                                                                                                                                                                                                                                                                                                                                                                                                                                                                                                                                                                                                                                                                                                                                                                                                                                                                                                                                                                                                                                                                                                                                                                                                                                                                                                                                                                                                                                                                                                                                                                                                                                               | 4.88%    | 4.34%    | 4.64%    |
| Median Household Income                                                                                                                                                                                                                                                                                                                                                                                                                                                                                                                                                                                                                                                                                                                                                                                                                                                                                                                                                                                                                                                                                                                                                                                                                                                                                                                                                                                                                                                                                                                                                                                                                                                                                                                                                                                                                                                                                                                                                                                                                                                                                                        | 5.33%    | 3.82%    | 2.32%    |
|                                                                                                                                                                                                                                                                                                                                                                                                                                                                                                                                                                                                                                                                                                                                                                                                                                                                                                                                                                                                                                                                                                                                                                                                                                                                                                                                                                                                                                                                                                                                                                                                                                                                                                                                                                                                                                                                                                                                                                                                                                                                                                                                |          |          |          |