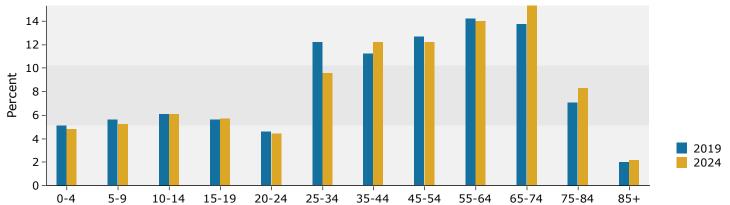

## Demographic and Income Comparison Profile

518 US-301, Sumterville, Florida, 33585 2 518 US-301, Sumterville, Florida, 33585

Latitude: 28.76357 Longitude: -82.06285

Prepared by Esri

Rings: 1, 3, 5 mile radii Longitude: -82.06285 1 mile 3 miles 5 miles 2019 Households by Income Number **Percent** Number **Percent** Number **Percent** <\$15,000 17 16.8% 152 16.8% 673 15.3% \$15,000 - \$24,999 13 12.9% 122 13.5% 593 13.5% \$25,000 - \$34,999 18 17.8% 160 17.6% 657 14.9% \$35,000 - \$49,999 8 14.0% 7.9% 96 10.6% 616 \$50,000 - \$74,999 16 15.8% 146 16.1% 838 19.0% \$75,000 - \$99,999 16 15.8% 128 14.1% 563 12.8% \$100,000 - \$149,999 6 5.9% 49 5.4% 297 6.7% \$150,000 - \$199,999 5.9% 46 113 6 5.1% 2.6% \$200,000+ 1 1.0% 1.0% 55 1.2% Median Household Income \$38,887 \$37,461 \$40,639 Average Household Income \$56,638 \$55,054 \$54,164 Per Capita Income \$23,765 \$23,318 \$17,566 Number Number **Percent** 2024 Households by Income Percent **Percent** Number <\$15,000 17 14.4% 150 14.2% 713 13.2% \$15,000 - \$24,999 13 11.0% 122 11.6% 647 12.0% \$25,000 - \$34,999 19 16.1% 172 16.3% 752 13.9% \$35,000 - \$49,999 9 775 14.3% 7.6% 112 10.6%