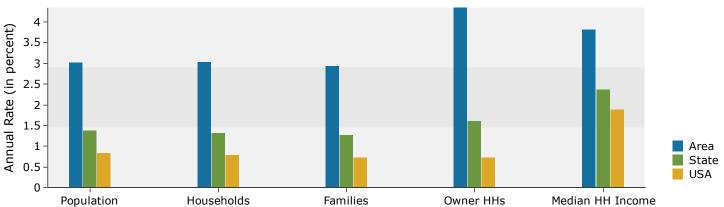

518 US-301, Sumterville, Florida, 33585 2 518 US-301, Sumterville, Florida, 33585

Rings: 1, 3, 5 mile radii

Prepared by Esri Latitude: 28.76357 Longitude: -82.06285

September 10, 2019

| The state of the s |          |          | _        |
|--------------------------------------------------------------------------------------------------------------------------------------------------------------------------------------------------------------------------------------------------------------------------------------------------------------------------------------------------------------------------------------------------------------------------------------------------------------------------------------------------------------------------------------------------------------------------------------------------------------------------------------------------------------------------------------------------------------------------------------------------------------------------------------------------------------------------------------------------------------------------------------------------------------------------------------------------------------------------------------------------------------------------------------------------------------------------------------------------------------------------------------------------------------------------------------------------------------------------------------------------------------------------------------------------------------------------------------------------------------------------------------------------------------------------------------------------------------------------------------------------------------------------------------------------------------------------------------------------------------------------------------------------------------------------------------------------------------------------------------------------------------------------------------------------------------------------------------------------------------------------------------------------------------------------------------------------------------------------------------------------------------------------------------------------------------------------------------------------------------------------------|----------|----------|----------|
|                                                                                                                                                                                                                                                                                                                                                                                                                                                                                                                                                                                                                                                                                                                                                                                                                                                                                                                                                                                                                                                                                                                                                                                                                                                                                                                                                                                                                                                                                                                                                                                                                                                                                                                                                                                                                                                                                                                                                                                                                                                                                                                                | 1 mile   | 3 miles  | 5 miles  |
| Census 2010 Summary                                                                                                                                                                                                                                                                                                                                                                                                                                                                                                                                                                                                                                                                                                                                                                                                                                                                                                                                                                                                                                                                                                                                                                                                                                                                                                                                                                                                                                                                                                                                                                                                                                                                                                                                                                                                                                                                                                                                                                                                                                                                                                            |          |          |          |
| Population                                                                                                                                                                                                                                                                                                                                                                                                                                                                                                                                                                                                                                                                                                                                                                                                                                                                                                                                                                                                                                                                                                                                                                                                                                                                                                                                                                                                                                                                                                                                                                                                                                                                                                                                                                                                                                                                                                                                                                                                                                                                                                                     | 189      | 1,885    | 12,341   |
| Households                                                                                                                                                                                                                                                                                                                                                                                                                                                                                                                                                                                                                                                                                                                                                                                                                                                                                                                                                                                                                                                                                                                                                                                                                                                                                                                                                                                                                                                                                                                                                                                                                                                                                                                                                                                                                                                                                                                                                                                                                                                                                                                     | 93       | 772      | 2,485    |
| Families                                                                                                                                                                                                                                                                                                                                                                                                                                                                                                                                                                                                                                                                                                                                                                                                                                                                                                                                                                                                                                                                                                                                                                                                                                                                                                                                                                                                                                                                                                                                                                                                                                                                                                                                                                                                                                                                                                                                                                                                                                                                                                                       | 65       | 527      | 1,646    |
| Average Household Size                                                                                                                                                                                                                                                                                                                                                                                                                                                                                                                                                                                                                                                                                                                                                                                                                                                                                                                                                                                                                                                                                                                                                                                                                                                                                                                                                                                                                                                                                                                                                                                                                                                                                                                                                                                                                                                                                                                                                                                                                                                                                                         | 2.02     | 2.43     | 2.39     |
| Owner Occupied Housing Units                                                                                                                                                                                                                                                                                                                                                                                                                                                                                                                                                                                                                                                                                                                                                                                                                                                                                                                                                                                                                                                                                                                                                                                                                                                                                                                                                                                                                                                                                                                                                                                                                                                                                                                                                                                                                                                                                                                                                                                                                                                                                                   | 70       | 605      | 1,965    |
| Renter Occupied Housing Units                                                                                                                                                                                                                                                                                                                                                                                                                                                                                                                                                                                                                                                                                                                                                                                                                                                                                                                                                                                                                                                                                                                                                                                                                                                                                                                                                                                                                                                                                                                                                                                                                                                                                                                                                                                                                                                                                                                                                                                                                                                                                                  | 23       | 167      | 520      |
| Median Age                                                                                                                                                                                                                                                                                                                                                                                                                                                                                                                                                                                                                                                                                                                                                                                                                                                                                                                                                                                                                                                                                                                                                                                                                                                                                                                                                                                                                                                                                                                                                                                                                                                                                                                                                                                                                                                                                                                                                                                                                                                                                                                     | 43.4     | 45.1     | 40.6     |
| 2019 Summary                                                                                                                                                                                                                                                                                                                                                                                                                                                                                                                                                                                                                                                                                                                                                                                                                                                                                                                                                                                                                                                                                                                                                                                                                                                                                                                                                                                                                                                                                                                                                                                                                                                                                                                                                                                                                                                                                                                                                                                                                                                                                                                   |          |          |          |
| Population                                                                                                                                                                                                                                                                                                                                                                                                                                                                                                                                                                                                                                                                                                                                                                                                                                                                                                                                                                                                                                                                                                                                                                                                                                                                                                                                                                                                                                                                                                                                                                                                                                                                                                                                                                                                                                                                                                                                                                                                                                                                                                                     | 198      | 2,242    | 16,161   |
| Households                                                                                                                                                                                                                                                                                                                                                                                                                                                                                                                                                                                                                                                                                                                                                                                                                                                                                                                                                                                                                                                                                                                                                                                                                                                                                                                                                                                                                                                                                                                                                                                                                                                                                                                                                                                                                                                                                                                                                                                                                                                                                                                     | 101      | 917      | 4,415    |
| Families                                                                                                                                                                                                                                                                                                                                                                                                                                                                                                                                                                                                                                                                                                                                                                                                                                                                                                                                                                                                                                                                                                                                                                                                                                                                                                                                                                                                                                                                                                                                                                                                                                                                                                                                                                                                                                                                                                                                                                                                                                                                                                                       | 70       | 622      | 2,945    |
| Average Household Size                                                                                                                                                                                                                                                                                                                                                                                                                                                                                                                                                                                                                                                                                                                                                                                                                                                                                                                                                                                                                                                                                                                                                                                                                                                                                                                                                                                                                                                                                                                                                                                                                                                                                                                                                                                                                                                                                                                                                                                                                                                                                                         | 1.94     | 2.44     | 2.33     |
| Owner Occupied Housing Units                                                                                                                                                                                                                                                                                                                                                                                                                                                                                                                                                                                                                                                                                                                                                                                                                                                                                                                                                                                                                                                                                                                                                                                                                                                                                                                                                                                                                                                                                                                                                                                                                                                                                                                                                                                                                                                                                                                                                                                                                                                                                                   | 78       | 748      | 3,886    |
| Renter Occupied Housing Units                                                                                                                                                                                                                                                                                                                                                                                                                                                                                                                                                                                                                                                                                                                                                                                                                                                                                                                                                                                                                                                                                                                                                                                                                                                                                                                                                                                                                                                                                                                                                                                                                                                                                                                                                                                                                                                                                                                                                                                                                                                                                                  | 22       | 169      | 528      |
| Median Age                                                                                                                                                                                                                                                                                                                                                                                                                                                                                                                                                                                                                                                                                                                                                                                                                                                                                                                                                                                                                                                                                                                                                                                                                                                                                                                                                                                                                                                                                                                                                                                                                                                                                                                                                                                                                                                                                                                                                                                                                                                                                                                     | 44.8     | 46.4     | 40.6     |
| Median Household Income                                                                                                                                                                                                                                                                                                                                                                                                                                                                                                                                                                                                                                                                                                                                                                                                                                                                                                                                                                                                                                                                                                                                                                                                                                                                                                                                                                                                                                                                                                                                                                                                                                                                                                                                                                                                                                                                                                                                                                                                                                                                                                        | \$38,887 | \$37,461 | \$40,639 |
| Average Household Income                                                                                                                                                                                                                                                                                                                                                                                                                                                                                                                                                                                                                                                                                                                                                                                                                                                                                                                                                                                                                                                                                                                                                                                                                                                                                                                                                                                                                                                                                                                                                                                                                                                                                                                                                                                                                                                                                                                                                                                                                                                                                                       | \$56,638 | \$55,054 | \$54,164 |
| 2024 Summary                                                                                                                                                                                                                                                                                                                                                                                                                                                                                                                                                                                                                                                                                                                                                                                                                                                                                                                                                                                                                                                                                                                                                                                                                                                                                                                                                                                                                                                                                                                                                                                                                                                                                                                                                                                                                                                                                                                                                                                                                                                                                                                   |          |          |          |
| Population                                                                                                                                                                                                                                                                                                                                                                                                                                                                                                                                                                                                                                                                                                                                                                                                                                                                                                                                                                                                                                                                                                                                                                                                                                                                                                                                                                                                                                                                                                                                                                                                                                                                                                                                                                                                                                                                                                                                                                                                                                                                                                                     | 230      | 2,600    | 18,432   |
| Households                                                                                                                                                                                                                                                                                                                                                                                                                                                                                                                                                                                                                                                                                                                                                                                                                                                                                                                                                                                                                                                                                                                                                                                                                                                                                                                                                                                                                                                                                                                                                                                                                                                                                                                                                                                                                                                                                                                                                                                                                                                                                                                     | 118      | 1,064    | 5,422    |
| Families                                                                                                                                                                                                                                                                                                                                                                                                                                                                                                                                                                                                                                                                                                                                                                                                                                                                                                                                                                                                                                                                                                                                                                                                                                                                                                                                                                                                                                                                                                                                                                                                                                                                                                                                                                                                                                                                                                                                                                                                                                                                                                                       | 81       | 719      | 3,608    |
| Average Household Size                                                                                                                                                                                                                                                                                                                                                                                                                                                                                                                                                                                                                                                                                                                                                                                                                                                                                                                                                                                                                                                                                                                                                                                                                                                                                                                                                                                                                                                                                                                                                                                                                                                                                                                                                                                                                                                                                                                                                                                                                                                                                                         | 1.94     | 2.44     | 2.31     |
| Owner Occupied Housing Units                                                                                                                                                                                                                                                                                                                                                                                                                                                                                                                                                                                                                                                                                                                                                                                                                                                                                                                                                                                                                                                                                                                                                                                                                                                                                                                                                                                                                                                                                                                                                                                                                                                                                                                                                                                                                                                                                                                                                                                                                                                                                                   | 99       | 925      | 4,875    |
| Renter Occupied Housing Units                                                                                                                                                                                                                                                                                                                                                                                                                                                                                                                                                                                                                                                                                                                                                                                                                                                                                                                                                                                                                                                                                                                                                                                                                                                                                                                                                                                                                                                                                                                                                                                                                                                                                                                                                                                                                                                                                                                                                                                                                                                                                                  | 19       | 139      | 547      |
| Median Age                                                                                                                                                                                                                                                                                                                                                                                                                                                                                                                                                                                                                                                                                                                                                                                                                                                                                                                                                                                                                                                                                                                                                                                                                                                                                                                                                                                                                                                                                                                                                                                                                                                                                                                                                                                                                                                                                                                                                                                                                                                                                                                     | 46.7     | 48.1     | 41.2     |
| Median Household Income                                                                                                                                                                                                                                                                                                                                                                                                                                                                                                                                                                                                                                                                                                                                                                                                                                                                                                                                                                                                                                                                                                                                                                                                                                                                                                                                                                                                                                                                                                                                                                                                                                                                                                                                                                                                                                                                                                                                                                                                                                                                                                        | \$50,419 | \$45,188 | \$45,583 |
| Average Household Income                                                                                                                                                                                                                                                                                                                                                                                                                                                                                                                                                                                                                                                                                                                                                                                                                                                                                                                                                                                                                                                                                                                                                                                                                                                                                                                                                                                                                                                                                                                                                                                                                                                                                                                                                                                                                                                                                                                                                                                                                                                                                                       | \$63,598 | \$61,538 | \$60,669 |
| Trends: 2019-2024 Annual Rate                                                                                                                                                                                                                                                                                                                                                                                                                                                                                                                                                                                                                                                                                                                                                                                                                                                                                                                                                                                                                                                                                                                                                                                                                                                                                                                                                                                                                                                                                                                                                                                                                                                                                                                                                                                                                                                                                                                                                                                                                                                                                                  |          |          |          |
| Population                                                                                                                                                                                                                                                                                                                                                                                                                                                                                                                                                                                                                                                                                                                                                                                                                                                                                                                                                                                                                                                                                                                                                                                                                                                                                                                                                                                                                                                                                                                                                                                                                                                                                                                                                                                                                                                                                                                                                                                                                                                                                                                     | 3.04%    | 3.01%    | 2.66%    |
| Households                                                                                                                                                                                                                                                                                                                                                                                                                                                                                                                                                                                                                                                                                                                                                                                                                                                                                                                                                                                                                                                                                                                                                                                                                                                                                                                                                                                                                                                                                                                                                                                                                                                                                                                                                                                                                                                                                                                                                                                                                                                                                                                     | 3.16%    | 3.02%    | 4.19%    |
| Families                                                                                                                                                                                                                                                                                                                                                                                                                                                                                                                                                                                                                                                                                                                                                                                                                                                                                                                                                                                                                                                                                                                                                                                                                                                                                                                                                                                                                                                                                                                                                                                                                                                                                                                                                                                                                                                                                                                                                                                                                                                                                                                       | 2.96%    | 2.94%    | 4.14%    |
| Owner Households                                                                                                                                                                                                                                                                                                                                                                                                                                                                                                                                                                                                                                                                                                                                                                                                                                                                                                                                                                                                                                                                                                                                                                                                                                                                                                                                                                                                                                                                                                                                                                                                                                                                                                                                                                                                                                                                                                                                                                                                                                                                                                               | 4.88%    | 4.34%    | 4.64%    |
| Median Household Income                                                                                                                                                                                                                                                                                                                                                                                                                                                                                                                                                                                                                                                                                                                                                                                                                                                                                                                                                                                                                                                                                                                                                                                                                                                                                                                                                                                                                                                                                                                                                                                                                                                                                                                                                                                                                                                                                                                                                                                                                                                                                                        | 5.33%    | 3.82%    | 2.32%    |
|                                                                                                                                                                                                                                                                                                                                                                                                                                                                                                                                                                                                                                                                                                                                                                                                                                                                                                                                                                                                                                                                                                                                                                                                                                                                                                                                                                                                                                                                                                                                                                                                                                                                                                                                                                                                                                                                                                                                                                                                                                                                                                                                |          |          |          |