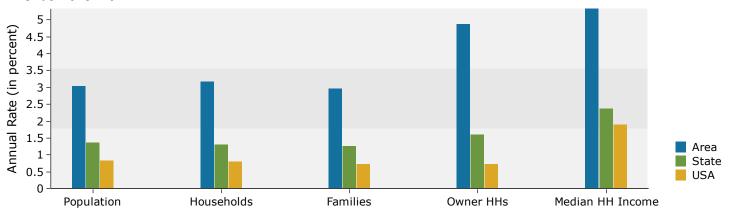

| 42     | 1.6%    | 207    | 1.1%    |  |
| Pacific Islander Alone     | 0      | 0.0%    | 4      | 0.2%    | 63     | 0.3%    |  |
| Some Other Race Alone      | 15     | 6.6%    | 109    | 4.2%    | 670    | 3.6%    |  |
| Two or More Races          | 5      | 2.2%    | 48     | 1.8%    | 492    | 2.7%    |  |
| Hispanic Origin (Any Race) | 27     | 11.7%   | 217    | 8.3%    | 2,787  | 15.1%   |  |
|                            |        |         |        |         |        |         |  |

**Source:** U.S. Census Bureau, Census 2010 Summary File 1. Esri forecasts for 2019 and 2024.

Prepared by Esri



518 US-301, Sumterville, Florida, 33585 2 518 US-301, Sumterville, Florida, 33585

Rings: 1, 3, 5 mile radii

Prepared by Esri

Latitude: 28.76357 Longitude: -82.06285

#### 1 mile





## Population by Age



#### 2019 Household Income



## 2019 Population by Race



Source: U.S. Census Bureau, Census 2010 Summary File 1. Esri forecasts for 2019 and 2024.

©2019 Esri Page 5 of 7



518 US-301, Sumterville, Florida, 33585 2 518 US-301, Sumterville, Florida, 33585

Rings: 1, 3, 5 mile radii

### Prepared by Esri Latitude: 28.76357

Longitude: -82.06285

#### 3 miles





### Population by Age



## 2019 Household Income



## 2019 Population by Race



Source: U.S. Census Bureau, Census 2010 Summary File 1. Esri forecasts for 2019 and 2024.

©2019 Esri Page 6 of 7



518 US-301, Sumterville, Florida, 33585 2 518 US-301, Sumterville, Florida, 33585

Rings: 1, 3, 5 mile radii

# Prepared by Esri

Latitude: 28.76357 Longitude: -82.06285

#### 5 miles





## Population by