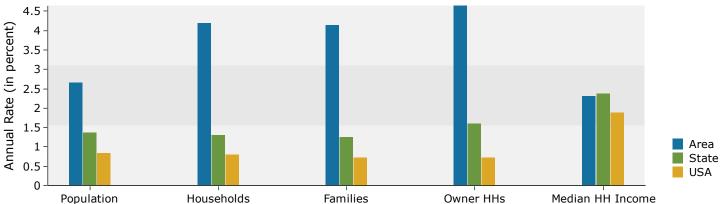

518 US-301, Sumterville, Florida, 33585 2 518 US-301, Sumterville, Florida, 33585

Rings: 1, 3, 5 mile radii

Prepared by Esri Latitude: 28.76357 Longitude: -82.06285

September 10, 2019

| The state of the s |          |          | _        |
|--------------------------------------------------------------------------------------------------------------------------------------------------------------------------------------------------------------------------------------------------------------------------------------------------------------------------------------------------------------------------------------------------------------------------------------------------------------------------------------------------------------------------------------------------------------------------------------------------------------------------------------------------------------------------------------------------------------------------------------------------------------------------------------------------------------------------------------------------------------------------------------------------------------------------------------------------------------------------------------------------------------------------------------------------------------------------------------------------------------------------------------------------------------------------------------------------------------------------------------------------------------------------------------------------------------------------------------------------------------------------------------------------------------------------------------------------------------------------------------------------------------------------------------------------------------------------------------------------------------------------------------------------------------------------------------------------------------------------------------------------------------------------------------------------------------------------------------------------------------------------------------------------------------------------------------------------------------------------------------------------------------------------------------------------------------------------------------------------------------------------------|----------|----------|----------|
|                                                                                                                                                                                                                                                                                                                                                                                                                                                                                                                                                                                                                                                                                                                                                                                                                                                                                                                                                                                                                                                                                                                                                                                                                                                                                                                                                                                                                                                                                                                                                                                                                                                                                                                                                                                                                                                                                                                                                                                                                                                                                                                                | 1 mile   | 3 miles  | 5 miles  |
| Census 2010 Summary                                                                                                                                                                                                                                                                                                                                                                                                                                                                                                                                                                                                                                                                                                                                                                                                                                                                                                                                                                                                                                                                                                                                                                                                                                                                                                                                                                                                                                                                                                                                                                                                                                                                                                                                                                                                                                                                                                                                                                                                                                                                                                            |          |          |          |
| Population                                                                                                                                                                                                                                                                                                                                                                                                                                                                                                                                                                                                                                                                                                                                                                                                                                                                                                                                                                                                                                                                                                                                                                                                                                                                                                                                                                                                                                                                                                                                                                                                                                                                                                                                                                                                                                                                                                                                                                                                                                                                                                                     | 189      | 1,885    | 12,341   |
| Households                                                                                                                                                                                                                                                                                                                                                                                                                                                                                                                                                                                                                                                                                                                                                                                                                                                                                                                                                                                                                                                                                                                                                                                                                                                                                                                                                                                                                                                                                                                                                                                                                                                                                                                                                                                                                                                                                                                                                                                                                                                                                                                     | 93       | 772      | 2,485    |
| Families                                                                                                                                                                                                                                                                                                                                                                                                                                                                                                                                                                                                                                                                                                                                                                                                                                                                                                                                                                                                                                                                                                                                                                                                                                                                                                                                                                                                                                                                                                                                                                                                                                                                                                                                                                                                                                                                                                                                                                                                                                                                                                                       | 65       | 527      | 1,646    |
| Average Household Size                                                                                                                                                                                                                                                                                                                                                                                                                                                                                                                                                                                                                                                                                                                                                                                                                                                                                                                                                                                                                                                                                                                                                                                                                                                                                                                                                                                                                                                                                                                                                                                                                                                                                                                                                                                                                                                                                                                                                                                                                                                                                                         | 2.02     | 2.43     | 2.39     |
| Owner Occupied Housing Units                                                                                                                                                                                                                                                                                                                                                                                                                                                                                                                                                                                                                                                                                                                                                                                                                                                                                                                                                                                                                                                                                                                                                                                                                                                                                                                                                                                                                                                                                                                                                                                                                                                                                                                                                                                                                                                                                                                                                                                                                                                                                                   | 70       | 605      | 1,965    |
| Renter Occupied Housing Units                                                                                                                                                                                                                                                                                                                                                                                                                                                                                                                                                                                                                                                                                                                                                                                                                                                                                                                                                                                                                                                                                                                                                                                                                                                                                                                                                                                                                                                                                                                                                                                                                                                                                                                                                                                                                                                                                                                                                                                                                                                                                                  | 23       | 167      | 520      |
| Median Age                                                                                                                                                                                                                                                                                                                                                                                                                                                                                                                                                                                                                                                                                                                                                                                                                                                                                                                                                                                                                                                                                                                                                                                                                                                                                                                                                                                                                                                                                                                                                                                                                                                                                                                                                                                                                                                                                                                                                                                                                                                                                                                     | 43.4     | 45.1     | 40.6     |
| 2019 Summary                                                                                                                                                                                                                                                                                                                                                                                                                                                                                                                                                                                                                                                                                                                                                                                                                                                                                                                                                                                                                                                                                                                                                                                                                                                                                                                                                                                                                                                                                                                                                                                                                                                                                                                                                                                                                                                                                                                                                                                                                                                                                                                   |          |          |          |
| Population                                                                                                                                                                                                                                                                                                                                                                                                                                                                                                                                                                                                                                                                                                                                                                                                                                                                                                                                                                                                                                                                                                                                                                                                                                                                                                                                                                                                                                                                                                                                                                                                                                                                                                                                                                                                                                                                                                                                                                                                                                                                                                                     | 198      | 2,242    | 16,161   |
| Households                                                                                                                                                                                                                                                                                                                                                                                                                                                                                                                                                                                                                                                                                                                                                                                                                                                                                                                                                                                                                                                                                                                                                                                                                                                                                                                                                                                                                                                                                                                                                                                                                                                                                                                                                                                                                                                                                                                                                                                                                                                                                                                     | 101      | 917      | 4,415    |
| Families                                                                                                                                                                                                                                                                                                                                                                                                                                                                                                                                                                                                                                                                                                                                                                                                                                                                                                                                                                                                                                                                                                                                                                                                                                                                                                                                                                                                                                                                                                                                                                                                                                                                                                                                                                                                                                                                                                                                                                                                                                                                                                                       | 70       | 622      | 2,945    |
| Average Household Size                                                                                                                                                                                                                                                                                                                                                                                                                                                                                                                                                                                                                                                                                                                                                                                                                                                                                                                                                                                                                                                                                                                                                                                                                                                                                                                                                                                                                                                                                                                                                                                                                                                                                                                                                                                                                                                                                                                                                                                                                                                                                                         | 1.94     | 2.44     | 2.33     |
| Owner Occupied Housing Units                                                                                                                                                                                                                                                                                                                                                                                                                                                                                                                                                                                                                                                                                                                                                                                                                                                                                                                                                                                                                                                                                                                                                                                                                                                                                                                                                                                                                                                                                                                                                                                                                                                                                                                                                                                                                                                                                                                                                                                                                                                                                                   | 78       | 748      | 3,886    |
| Renter Occupied Housing Units                                                                                                                                                                                                                                                                                                                                                                                                                                                                                                                                                                                                                                                                                                                                                                                                                                                                                                                                                                                                                                                                                                                                                                                                                                                                                                                                                                                                                                                                                                                                                                                                                                                                                                                                                                                                                                                                                                                                                                                                                                                                                                  | 22       | 169      | 528      |
| Median Age                                                                                                                                                                                                                                                                                                                                                                                                                                                                                                                                                                                                                                                                                                                                                                                                                                                                                                                                                                                                                                                                                                                                                                                                                                                                                                                                                                                                                                                                                                                                                                                                                                                                                                                                                                                                                                                                                                                                                                                                                                                                                                                     | 44.8     | 46.4     | 40.6     |
| Median Household Income                                                                                                                                                                                                                                                                                                                                                                                                                                                                                                                                                                                                                                                                                                                                                                                                                                                                                                                                                                                                                                                                                                                                                                                                                                                                                                                                                                                                                                                                                                                                                                                                                                                                                                                                                                                                                                                                                                                                                                                                                                                                                                        | \$38,887 | \$37,461 | \$40,639 |
| Average Household Income                                                                                                                                                                                                                                                                                                                                                                                                                                                                                                                                                                                                                                                                                                                                                                                                                                                                                                                                                                                                                                                                                                                                                                                                                                                                                                                                                                                                                                                                                                                                                                                                                                                                                                                                                                                                                                                                                                                                                                                                                                                                                                       | \$56,638 | \$55,054 | \$54,164 |
| 2024 Summary                                                                                                                                                                                                                                                                                                                                                                                                                                                                                                                                                                                                                                                                                                                                                                                                                                                                                                                                                                                                                                                                                                                                                                                                                                                                                                                                                                                                                                                                                                                                                                                                                                                                                                                                                                                                                                                                                                                                                                                                                                                                                                                   |          |          |          |
| Population                                                                                                                                                                                                                                                                                                                                                                                                                                                                                                                                                                                                                                                                                                                                                                                                                                                                                                                                                                                                                                                                                                                                                                                                                                                                                                                                                                                                                                                                                                                                                                                                                                                                                                                                                                                                                                                                                                                                                                                                                                                                                                                     | 230      | 2,600    | 18,432   |
| Households                                                                                                                                                                                                                                                                                                                                                                                                                                                                                                                                                                                                                                                                                                                                                                                                                                                                                                                                                                                                                                                                                                                                                                                                                                                                                                                                                                                                                                                                                                                                                                                                                                                                                                                                                                                                                                                                                                                                                                                                                                                                                                                     | 118      | 1,064    | 5,422    |
| Families                                                                                                                                                                                                                                                                                                                                                                                                                                                                                                                                                                                                                                                                                                                                                                                                                                                                                                                                                                                                                                                                                                                                                                                                                                                                                                                                                                                                                                                                                                                                                                                                                                                                                                                                                                                                                                                                                                                                                                                                                                                                                                                       | 81       | 719      | 3,608    |
| Average Household Size                                                                                                                                                                                                                                                                                                                                                                                                                                                                                                                                                                                                                                                                                                                                                                                                                                                                                                                                                                                                                                                                                                                                                                                                                                                                                                                                                                                                                                                                                                                                                                                                                                                                                                                                                                                                                                                                                                                                                                                                                                                                                                         | 1.94     | 2.44     | 2.31     |
| Owner Occupied Housing Units                                                                                                                                                                                                                                                                                                                                                                                                                                                                                                                                                                                                                                                                                                                                                                                                                                                                                                                                                                                                                                                                                                                                                                                                                                                                                                                                                                                                                                                                                                                                                                                                                                                                                                                                                                                                                                                                                                                                                                                                                                                                                                   | 99       | 925      | 4,875    |
| Renter Occupied Housing Units                                                                                                                                                                                                                                                                                                                                                                                                                                                                                                                                                                                                                                                                                                                                                                                                                                                                                                                                                                                                                                                                                                                                                                                                                                                                                                                                                                                                                                                                                                                                                                                                                                                                                                                                                                                                                                                                                                                                                                                                                                                                                                  | 19       | 139      | 547      |
| Median Age                                                                                                                                                                                                                                                                                                                                                                                                                                                                                                                                                                                                                                                                                                                                                                                                                                                                                                                                                                                                                                                                                                                                                                                                                                                                                                                                                                                                                                                                                                                                                                                                                                                                                                                                                                                                                                                                                                                                                                                                                                                                                                                     | 46.7     | 48.1     | 41.2     |
| Median Household Income                                                                                                                                                                                                                                                                                                                                                                                                                                                                                                                                                                                                                                                                                                                                                                                                                                                                                                                                                                                                                                                                                                                                                                                                                                                                                                                                                                                                                                                                                                                                                                                                                                                                                                                                                                                                                                                                                                                                                                                                                                                                                                        | \$50,419 | \$45,188 | \$45,583 |
| Average Household Income                                                                                                                                                                                                                                                                                                                                                                                                                                                                                                                                                                                                                                                                                                                                                                                                                                                                                                                                                                                                                                                                                                                                                                                                                                                                                                                                                                                                                                                                                                                                                                                                                                                                                                                                                                                                                                                                                                                                                                                                                                                                                                       | \$63,598 | \$61,538 | \$60,669 |
| Trends: 2019-2024 Annual Rate                                                                                                                                                                                                                                                                                                                                                                                                                                                                                                                                                                                                                                                                                                                                                                                                                                                                                                                                                                                                                                                                                                                                                                                                                                                                                                                                                                                                                                                                                                                                                                                                                                                                                                                                                                                                                                                                                                                                                                                                                                                                                                  |          |          |          |
| Population                                                                                                                                                                                                                                                                                                                                                                                                                                                                                                                                                                                                                                                                                                                                                                                                                                                                                                                                                                                                                                                                                                                                                                                                                                                                                                                                                                                                                                                                                                                                                                                                                                                                                                                                                                                                                                                                                                                                                                                                                                                                                                                     | 3.04%    | 3.01%    | 2.66%    |
| Households                                                                                                                                                                                                                                                                                                                                                                                                                                                                                                                                                                                                                                                                                                                                                                                                                                                                                                                                                                                                                                                                                                                                                                                                                                                                                                                                                                                                                                                                                                                                                                                                                                                                                                                                                                                                                                                                                                                                                                                                                                                                                                                     | 3.16%    | 3.02%    | 4.19%    |
| Families                                                                                                                                                                                                                                                                                                                                                                                                                                                                                                                                                                                                                                                                                                                                                                                                                                                                                                                                                                                                                                                                                                                                                                                                                                                                                                                                                                                                                                                                                                                                                                                                                                                                                                                                                                                                                                                                                                                                                                                                                                                                                                                       | 2.96%    | 2.94%    | 4.14%    |
| Owner Households                                                                                                                                                                                                                                                                                                                                                                                                                                                                                                                                                                                                                                                                                                                                                                                                                                                                                                                                                                                                                                                                                                                                                                                                                                                                                                                                                                                                                                                                                                                                                                                                                                                                                                                                                                                                                                                                                                                                                                                                                                                                                                               | 4.88%    | 4.34%    | 4.64%    |
| Median Household Income                                                                                                                                                                                                                                                                                                                                                                                                                                                                                                                                                                                                                                                                                                                                                                                                                                                                                                                                                                                                                                                                                                                                                                                                                                                                                                                                                                                                                                                                                                                                                                                                                                                                                                                                                                                                                                                                                                                                                                                                                                                                                                        | 5.33%    | 3.82%    | 2.32%    |
|                                                                                                                                                                                                                                                                                                                                                                                                                                                                                                                                                                                                                                                                                                                                                                                                                                                                                                                                                                                                                                                                                                                                                                                                                                                                                                                                                                                                                                                                                                                                                                                                                                                                                                                                                                                                                                                                                                                                                                                                                                                                                                                                |          |          |          |