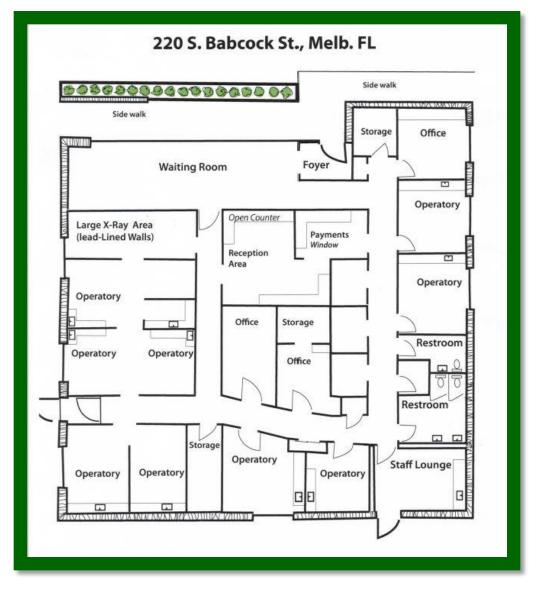

## 220 N Babcock Street

Melbourne Florida 32935

Currently the space is configured with 9 examination rooms, 3 offices, 2 restroom, and staff lounge. As well as a reception area with open counter to waiting room and payment window. Layout could easily be changed or re-configured to meet desired needs.