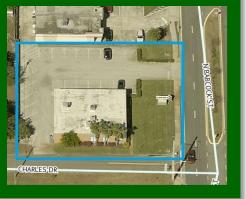

Building Size 3,652 Sq Ft

Land Size .39 Acres

Built 1964

**City Water & Sewer** 

Located on Babcock Street North of Apollo Blvd and just South of Hwy US-1