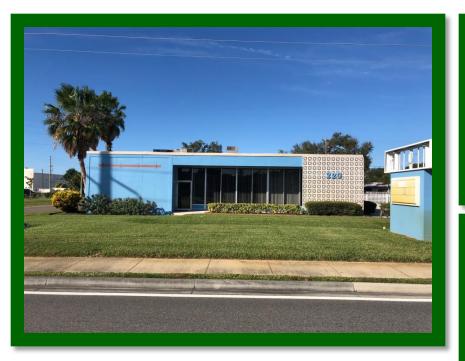

## 220 N Babcock Street

Melbourne Florida 32935

**Medical/Office Space For Lease** 

Lease Price \$14.00 Sq Ft +CAM \$2.45 sq ft

Parking 22 Spaces

Zoning Commercial /Professional

Direct Frontage on Babcock Rd

Building Size 3,652 Sq Ft

Land Size .39 Acres

Built 1964

**City Water & Sewer** 

Located on Babcock Street North of Apollo Blvd and just South of Hwy US-1