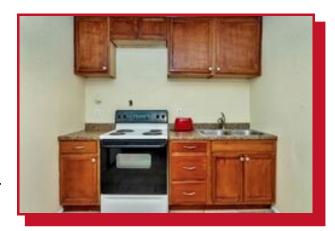

#### **HIGHLIGHTS:**

- Desert landscaping
- Ceramic Tile
- Newer cabinets
- Fully Occupied
- Painted interior & exterior
- Carpet

- High Rents
- Newer Roof
- Downtown Phoenix
- Large Units
- Individually metered for Electric

### **DETAILS**

Improved fourplex with painted exterior & interior units. Ceramic Tile in each unit, newer cabinets, carpet, necessary fixtures and other amenities. The apartments are low-maintenance w/desert landscaping in the rear & a huge front lot for additional parking. While there are evaporative coolers, all units have window A/C. Look at document tab for more information. Buyer to verify all facts and figures.