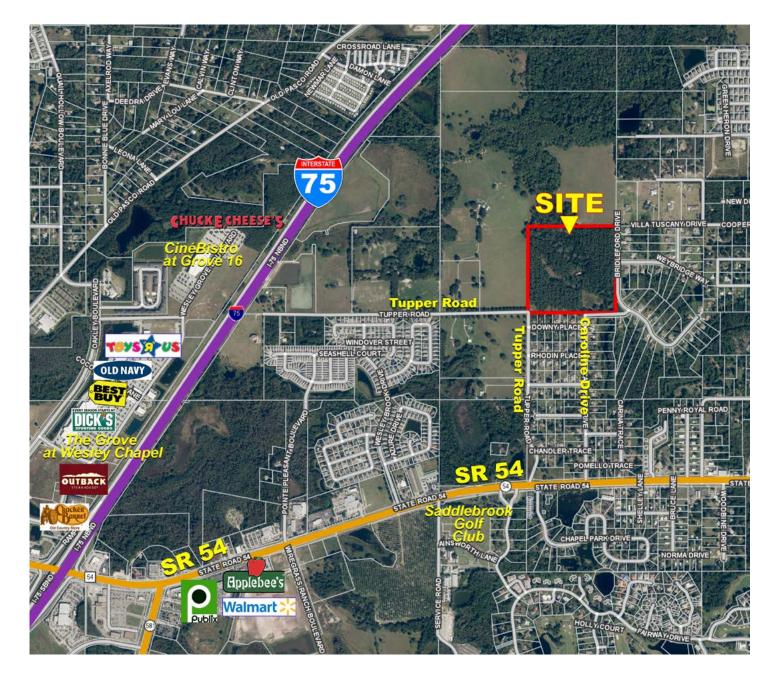

**Road Frontage:** 2 points of access - Caroline Dr. & Tupper Rd.

**Utilities & Water:** Water and Sewer are close **Uplands/Wetlands:** 32 ± acres of uplands

**Zoning:** Zoning - Residential 1 & 2, Land Use (Current) Residential 6

#### SVNsaunders.com

Wesley Chapel Residential Development Site is located in Wesley Chapel, and is seeing tremendous growth. Many residents are moving north from Hillsborough County and looking to settle in this area. This property is a square tract, ideal for a residential development.

Located to the southwest are a variety of retail shops which include a Publix and Walmart. Along I-75 The Grove at Wesley Chapel holds quality retail stores and adds value to residential buyers looking in the area. Located in Area of Upscale Development!

## LOCATION & DRIVING DIRECTIONS

**Parcel ID:** 05-26-20-0000-01000-0000 **Directions:** 

- From I-75, take exit 279 and go east on SR 54 for 1.5 miles to Caroline Drive
- Turn left (north) on Caroline Drive, which dead-ends into the property in about 1/2 mile