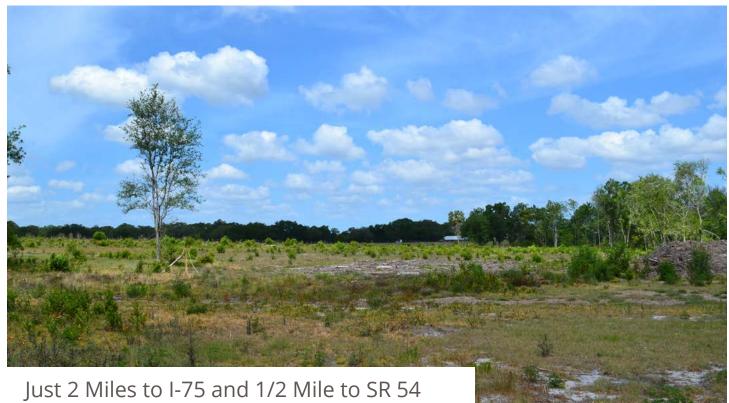

## LOCATION & DRIVING DIRECTIONS

**Parcel ID:** 05-26-20-0000-01000-0000 **Directions:** 

- From I-75, take exit 279 and go east on SR 54 for 1.5 miles to Caroline Drive
- Turn left (north) on Caroline Drive, which dead-ends into the property in about 1/2 mile