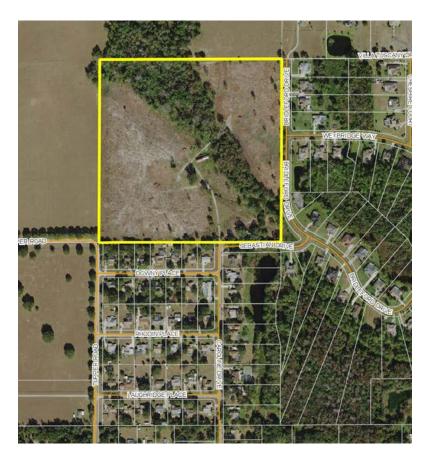

**Road Frontage:** 2 points of access - Caroline Dr. & Tupper Rd.

**Utilities & Water:** Water and Sewer are close **Uplands/Wetlands:** 32 ± acres of uplands

**Zoning:** Zoning - Residential 1 & 2, Land Use (Current) Residential 6

#### SVNsaunders.com

Wesley Chapel Residential Development Site is located in Wesley Chapel, and is seeing tremendous growth. Many residents are moving north from Hillsborough County and looking to settle in this area. This property is a square tract, ideal for a residential development.