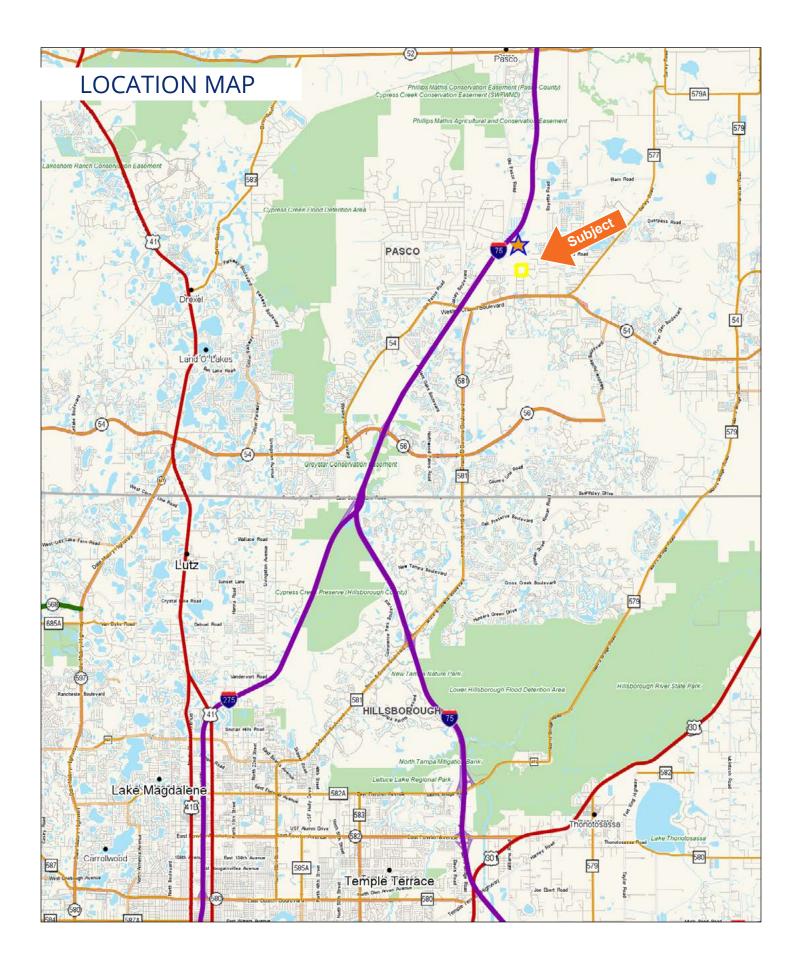

## LOCATION & DRIVING DIRECTIONS

**Parcel ID:** 05-26-20-0000-01000-0000 **Directions:** 

- From I-75, take exit 279 and go east on SR 54 for 1.5 miles to Caroline Drive
- Turn left (north) on Caroline Drive, which dead-ends into the property in about 1/2 mile