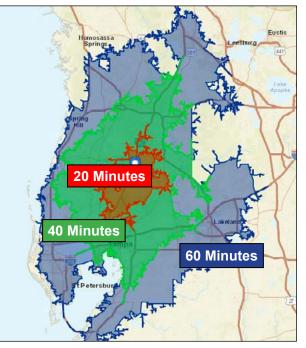

### Drive Time 12-40-60 Minutes

close on SR 54

114 N. Tennessee Ave 3rd Floor Lakeland, FL 33801

> 40.2 ± Acres • Residential Development Area of Tremendous Growth!