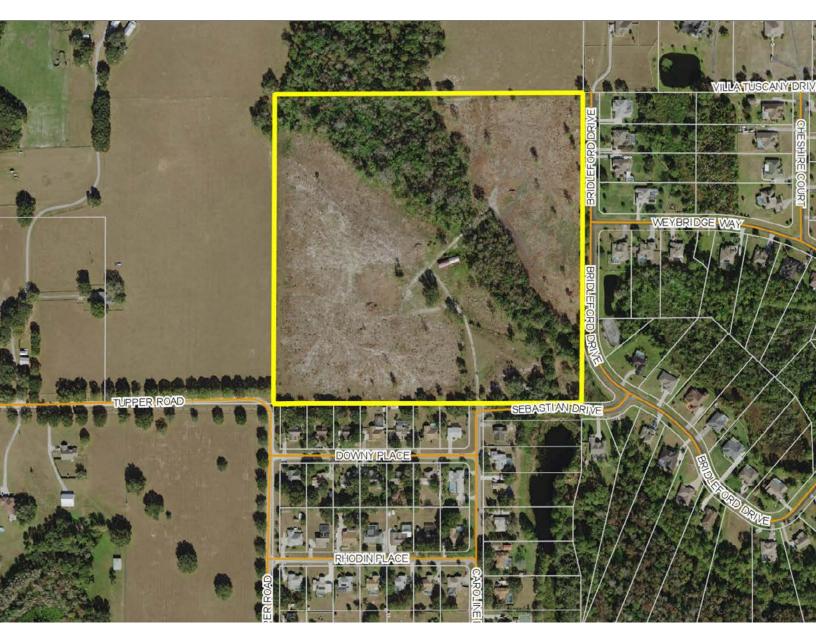

## 40.2 ± ACRES TOTAL

**Road Frontage:** 2 points of access - Caroline Dr. & Tupper Rd.

**Utilities & Water:** Water and Sewer are close **Uplands/Wetlands:** 32 ± acres of uplands

**Zoning:** Zoning - Residential 1 & 2, Land Use (Current) Residential 6

**Potential Uses:** Residential Development The most likely scenario is getting approval for somewhere between 80-100 single family lots.

#### SVNsaunders.com

Wesley Chapel Residential Development Site is located in Wesley Chapel, and is seeing tremendous growth. Many residents are moving north from Hillsborough County and looking to settle in this area. This property is a square tract, ideal for a residential development.

Residential Development most likely approved for 80-100 single family lots

## LOCATION & DRIVING DIRECTIONS

**Parcel ID:** 05-26-20-0000-01000-0000 **Directions:** 

- From I-75, take exit 279 and go east on SR 54 for 1.5 miles to Caroline Drive
- Turn left (north) on Caroline Drive, which dead-ends into the property in about 1/2 mile