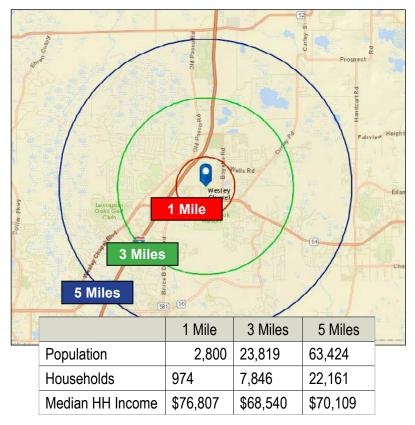

borough County and looking to settle in this area. This property is a square tract, ideal for a residential development.

Located to the southwest are a variety of retail shops which include a Publix and Walmart. Along I-75 The Grove at Wesley Chapel holds quality retail stores and adds value to residential buyers looking in the area. Located in Area of Upscale Development!

Residential Development most likely approved for 80-100 single family lots

#### SVN | SAUNDERS RALSTON DANTZLER REAL ESTATE







## LOCATION & DRIVING DIRECTIONS

**Parcel ID:** 05-26-20-0000-01000-0000 **Directions:** 

- From I-75, take exit 279 and go east on SR 54 for 1.5 miles to Caroline Drive
- Turn left (north) on Caroline Drive, which dead-ends into the property in about 1/2 mile

## **1-3-5 MILE RADIUS**



### Drive Time 12-40-60 Minutes







close on SR 54





114 N. Tennessee Ave 3rd Floor Lakeland, FL 33801

> 40.2 ± Acres • Residential Development Area of Tremendous Growth!

# SREland.com/WesleyChapelRes

Clay Taylor, ALC 863.774.3532 • Clay@SREland.com David Hitchcock, ALC, CCIM 863.272.7155 • DavidH@SREland.com Jack Vogel 352.364.0070 • JVogel@SREland.com

LAKELAND OFFICE: 114 N. Tennessee Ave. 3rd Floor Lakeland, FL 33801 863.648.1528 - Main Office

LAKE CITY OFFICE: 356 NW Lake City Avenue Lake City, FL 32055 386.438.5896 ©2019 SVN | Saunders Ralston Dantzler Real Estate. All SVN® Offices Independently Owned and Operated Saunders Ralston Dantzler Real Estate is regarded as an authority on all types of Florida land and conservation easements, transacting over \$2.5 billion in sal