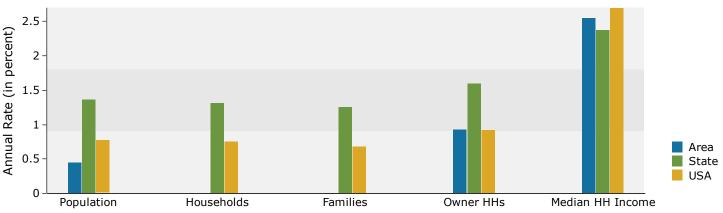

| 0         | 0.0%           | 0        | 0.0%           | 0        | 0.0%           |
| Two or More Races                                                                | 1         | 2.4%           | 1        | 2.3%           | 2        | 4.4%           |
| Hispanic Origin (Any Race)<br>Data Note: Income is expressed in current dollars. | 1         | 2.3%           | 0        | 0.0%           | 1        | 2.2%           |
|                                                                                  |           |                |          |                |          |                |



6671 SE 20th Ave, Inglis, Florida, 34449 Drive Time: 5 minute radius Prepared by Esri

Latitude: 29.23219 Longitude: -82.74320

#### Trends 2019-2024



### Population by Age



## 2019 Household Income



## 2019 Population by Race



2019 Percent Hispanic Origin: 0.0%



6671 SE 20th Ave, Inglis, Florida, 34449 Drive Time: 10 minute radius Prepared by Esri

Latitude: 29.23219 Longitude: -82.74320

|                                                    | -         |           |                      |         |                      |                |
|----------------------------------------------------|-----------|-----------|----------------------|---------|----------------------|----------------|
| Summary                                            | Cer       | nsus 2010 |                      | 2019    |                      | 2024           |
| Population                                         |           | 318       |