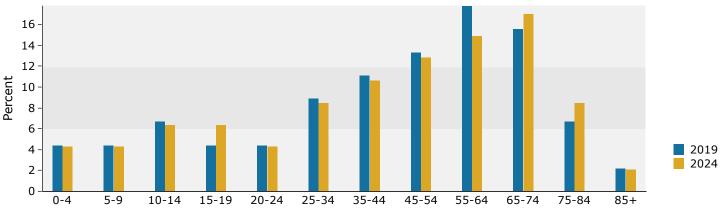

| 0         | 0.0%           | 0        | 0.0%           | 0        | 0.0%           |
| Two or More Races                                                                | 1         | 2.4%           | 1        | 2.3%           | 2        | 4.4%           |
| Hispanic Origin (Any Race)<br>Data Note: Income is expressed in current dollars. | 1         | 2.3%           | 0        | 0.0%           | 1        | 2.2%           |
|                                                                                  |           |                |          |                |          |                |



6671 SE 20th Ave, Inglis, Florida, 34449 Drive Time: 5 minute radius Prepared by Esri

Latitude: 29.23219 Longitude: -82.74320

#### Trends 2019-2024



### Population by Age



## 2019 Household Income



## 2019 Population by Race



2019 Percent Hispanic Origin: 0.0%



6671 SE 20th Ave, Inglis, Florida, 34449 Drive Time: 10 minute radius Prepared by Esri

Latitude: 29.23219 Longitude: -82.74320

|                                                    | -         |           |                      |         |                      |                |
|----------------------------------------------------|-----------|-----------|----------------------|---------|----------------------|----------------|
| Summary                                            | Cer       | nsus 2010 |                      | 2019    |                      | 2024           |
| Population                                         |           | 318       |                      | 329     |