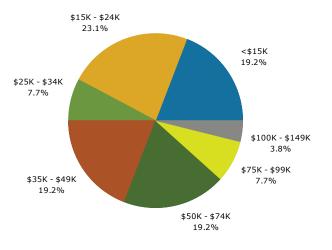

| 0.0%           | 0        | 0.0%           | 0        | 0.0%           |
| Two or More Races                                                                | 1         | 2.4%           | 1        | 2.3%           | 2        | 4.4%           |
| Hispanic Origin (Any Race)<br>Data Note: Income is expressed in current dollars. | 1         | 2.3%           | 0        | 0.0%           | 1        | 2.2%           |
|                                                                                  |           |                |          |                |          |                |



6671 SE 20th Ave, Inglis, Florida, 34449 Drive Time: 5 minute radius Prepared by Esri

Latitude: 29.23219 Longitude: -82.74320

#### Trends 2019-2024



### Population by Age



## 2019 Household Income



## 2019 Population by Race



2019 Percent Hispanic Origin: 0.0%



6671 SE 20th Ave, Inglis, Florida, 34449 Drive Time: 10 minute radius Prepared by Esri

Latitude: 29.23219 Longitude: -82.74320

|                                                    | -         |           |                      |         |                      |                |
|----------------------------------------------------|-----------|-----------|----------------------|---------|----------------------|----------------|
| Summary                                            | Cer       | nsus 2010 |                      | 2019    |                      | 2024           |
| Population                                         |           | 318       |                      | 329     |                      | 335