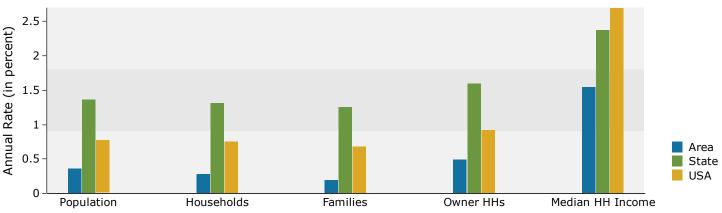

| 3.6%           |
|                                                    |           |           |                      |         |                      |                |
| Hispanic Origin (Any Race)                         | 8         | 2.5%      | 9                    | 2.7%    | 9                    | 2.7%           |
| Data Note: Income is expressed in current dollars. |           |           |                      |         |                      |                |
|                                                    |           |           |                      |         |                      |                |



6671 SE 20th Ave, Inglis, Florida, 34449 Drive Time: 10 minute radius

### Prepared by Esri

Latitude: 29.23219 Longitude: -82.74320

#### Trends 2019-2024



### Population by Age





### 2019 Household Income

2019 Population by Race



<sup>2019</sup> Percent Hispanic Origin: 2.7%



6671 SE 20th Ave, Inglis, Florida, 34449 Drive Time: 15 minute radius Prepared by Esri

Latitude: 29.23219 Longitude: -82.74320

| Summary                                                                                                                                                                                                                                                                                                                | Cer                                                                                                                                                                | 1sus 2010