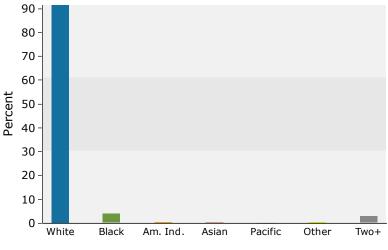

## 2019 Population by Race

2019 Percent Hispanic Origin: 0.0%

6671 SE 20th Ave, Inglis, Florida, 34449 Drive Time: 10 minute radius Prepared by Esri

Latitude: 29.23219 Longitude: -82.74320

|                                                    | -         |           |                      |         |                      |                |
|----------------------------------------------------|-----------|-----------|----------------------|---------|----------------------|----------------|
| Summary                                            | Cer       | nsus 2010 |                      | 2019    |                      | 2024           |
| Population                                         |           | 318       |                      | 329     |                      | 335            |
| Households                                         |           | 140       |                      | 144     |                      | 146            |
| Families                                           |           | 96        |                      | 98      |                      | 99             |
| Average Household Size                             |           | 2.11      |                      | 2.19    |                      | 2.21           |
| Owner Occupied Housing Units                       |           | 121       |                      | 122     |                      | 125            |
| Renter Occupied Housing Units                      |           | 19        |                      | 21      |                      | 21             |
| Median Age                                         |           | 45.2      |                      | 48.6    |                      | 50.3           |
| Trends: 2019 - 2024 Annual Rate                    |           | Area      |                      | State   |                      | National       |
| Population                                         |           | 0.36%     |                      | 1.37%   |                      | 0.77%          |
| Households                                         |           | 0.28%     |                      | 1.31%   |                      | 0.75%          |
| Families                                           |           | 0.20%     |                      | 1.26%   |                      | 0.68%          |
| Owner HHs                                          |           | 0.49%     |                      | 1.60%   |                      | 0.92%          |
| Median Household Income                            |           | 1.55%     | -                    | 2.37%   | 24                   | 2.70%          |
| Usuashalda ku Tusana                               |           |           |                      | 019     |                      | )24            |
| Households by Income                               |           |           | Number               | Percent | Number               | Percent        |
| <\$15,000                                          |           |           | 23                   | 16.0%   | 22                   | 15.1%          |
| \$15,000 - \$24,999                                |           |           | 29                   | 20.1%   | 28                   | 19.2%          |
| \$25,000 - \$34,999                                |           |           | 17                   | 11.8%   | 15                   | 10.3%<br>18.5% |
| \$35,000 - \$49,999                                |           |           | 27                   | 18.8%   | 27                   |                |
| \$50,000 - \$74,999<br>\$75,000 - \$00,000         |           |           | 28                   | 19.4%   | 32                   | 21.9%<br>11.0% |
| \$75,000 - \$99,999<br>\$100,000 - \$140,000       |           |           | 13<br>4              | 9.0%    | 16<br>5              | 3.4%           |
| \$100,000 - \$149,999<br>\$150,000 - \$100,000     |           |           | -                    | 2.8%    |                      | 0.7%           |
| \$150,000 - \$199,999<br>\$200,000 -               |           |           | 1                    | 0.7%    | 1                    |                |
| \$200,000+                                         |           |           | T                    | 0.7%    | 2                    | 1.4%           |
| Median Household Income                            |           |           | 42E 0E9              |         | 420 027              |                |
| Average Household Income                           |           |           | \$35,958             |         | \$38,837             |                |
| Per Capita Income                                  |           |           | \$44,923<br>\$17,926 |         | \$50,043<br>\$19,892 |                |
|                                                    | Census 20 | 10        |                      | 019     |                      | )24            |
| Population by Age                                  | Number    | Percent   | Number               | Percent | Number               | Percent        |
| 0 - 4                                              | 14        | 4.4%      | 13                   | 4.0%    | 13                   | 3.9%           |
| 5 - 9                                              | 17        | 5.3%      | 14                   | 4.3%    | 14                   | 4.2%           |
| 10 - 14                                            | 16        | 5.0%      | 16                   | 4.9%    | 16                   | 4.8%           |
| 15 - 19                                            | 18        | 5.6%      | 17                   | 5.2%    | 18                   | 5.4%           |
| 20 - 24                                            | 16        | 5.0%      | 16                   | 4.9%    | 15                   | 4.5%           |
| 25 - 34                                            | 40        | 12.5%     | 37                   | 11.3%   | 33                   | 9.9%           |
| 35 - 44                                            | 38        | 11.9%     | 37                   | 11.3%   | 38                   | 11.3%          |
| 45 - 54                                            | 51        | 15.9%     | 41                   | 12.5%   | 42                   | 12.5%          |
| 55 - 64                                            | 57        | 17.8%     | 56                   | 17.1%   | 52                   | 15.5%          |
| 65 - 74                                            | 34        | 10.6%     | 57                   | 17.4%   | 60                   | 17.9%          |
| 75 - 84                                            | 15        | 4.7%      | 18                   | 5.5%    | 29                   | 8.7%           |
| 85+                                                | 4         | 1.2%      | 5                    | 1.5%    | 5                    | 1.5%           |
|                                                    | Census 20 |           |                      | 019     |                      | 024            |
| Race and Ethnicity                                 | Number    | Percent   | Number               | Percent | Number               | Percent        |
| White Alone                                        | 293       | 92.1%     | 300                  | 91.5%   | 305                  | 90.8%          |
| Black Alone                                        | 13        | 4.1%      | 13                   | 4.0%    | 13                   | 3.9%           |
| American Indian Alone                              | 1         | 0.3%      | 2                    | 0.6%    | 2                    | 0.6%           |
| Asian Alone                                        | 1         | 0.3%      | 1                    | 0.3%    | 2                    | 0.6%           |
| Pacific Islander Alone                             | 0         | 0.0%      | 0                    | 0.0%    | 0                    | 0.0%           |
| Some Other Race Alone                              | 1         | 0.3%      | 2                    | 0.6%    | 2                    | 0.6%           |
| Two or More Races                                  | 9         | 2.8%      | 10                   | 3.0%    | 12                   | 3.6%           |
|                                                    |           |           |                      |         |                      |                |
| Hispanic Origin (Any Race)                         | 8         | 2.5%      | 9                    | 2.7%    | 9                    | 2.7%           |
| Data Note: Income is expressed in current dollars. |           |           |                      |         |                      |                |
|                                                    |           |           |                      |         |                      |                |