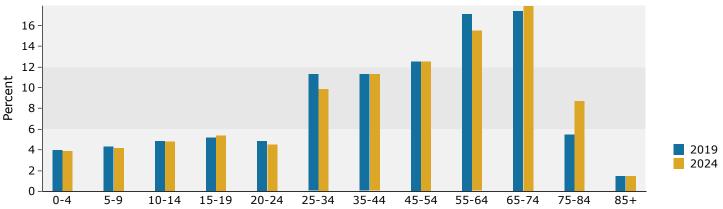

|
|                                                    |           |           |                      |         |                      |                |
| Hispanic Origin (Any Race)                         | 8         | 2.5%      | 9                    | 2.7%    | 9                    | 2.7%           |
| Data Note: Income is expressed in current dollars. |           |           |                      |         |                      |                |
|                                                    |           |           |                      |         |                      |                |



6671 SE 20th Ave, Inglis, Florida, 34449 Drive Time: 10 minute radius

### Prepared by Esri

Latitude: 29.23219 Longitude: -82.74320

#### Trends 2019-2024



### Population by Age





### 2019 Household Income

2019 Population by Race



<sup>2019</sup> Percent Hispanic Origin: 2.7%



6671 SE 20th Ave, Inglis, Florida, 34449 Drive Time: 15 minute radius Prepared by Esri

Latitude: 29.23219 Longitude: -82.74320

| Summary                                                                                                                                                                                                                                                                                                                | Cer                                                                                                                                                                | 1sus 2010