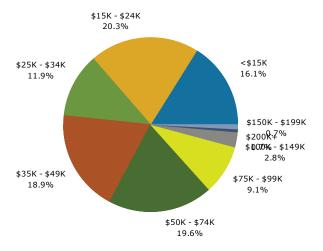

## 2019 Household Income

### 2019 Household Income

2019 Population by Race

<sup>2019</sup> Percent Hispanic Origin: 2.7%

6671 SE 20th Ave, Inglis, Florida, 34449 Drive Time: 15 minute radius Prepared by Esri

Latitude: 29.23219 Longitude: -82.74320