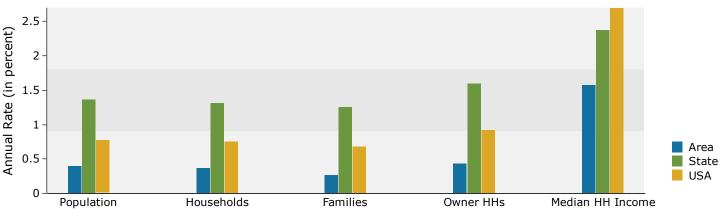

t<br>4.1%<br>4.3%<br>4.9%<br>5.1%<br>4.7%<br>10.7%<br>11.1%<br>12.5%<br>17.4%<br>17.6%<br>6.1%<br>1.4%<br>1.4%<br>91.4%<br>3.9%<br>0.6%<br>0.4%<br>0.0%<br>0.6% | Number<br>20<br>20<br>24<br>26<br>22<br>47<br>55<br>61<br>78<br>91<br>45<br>8<br>91<br>45<br>8<br>91<br>45<br>91<br>45<br>91<br>45<br>91<br>45<br>91<br>45<br>91<br>45<br>91<br>45<br>91<br>45<br>91<br>45<br>91<br>45<br>91<br>45<br>91<br>45<br>91<br>45<br>91<br>45<br>91<br>45<br>91<br>3<br>3<br>2<br>0<br>0<br>3<br>3 | Percent<br>4.0%<br>4.8%<br>5.2%<br>4.4%<br>9.5%<br>11.1%<br>12.3%<br>15.7%<br>18.3%<br>9.1%<br>1.6%<br>24<br>Percent<br>91.2%<br>3.8%<br>0.6%<br>0.4%<br>0.0% |



6671 SE 20th Ave, Inglis, Florida, 34449 Drive Time: 15 minute radius

### Prepared by Esri

Latitude: 29.23219 Longitude: -82.74320

#### Trends 2019-2024







## 2019 Household Income



## 2019 Population by Race



<sup>2019</sup> Percent Hispanic Origin: 2.7%