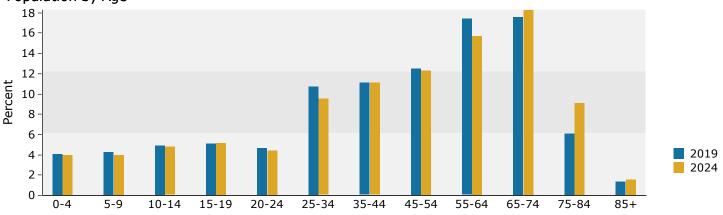

## 2019 Household Income

6671 SE 20th Ave, Inglis, Florida, 34449 Drive Time: 5 minute radius Prepared by Esri

Latitude: 29.23219 Longitude: -82.74320

|                                                                                  |           |                |          | 2010           |          | 2024           |
|----------------------------------------------------------------------------------|-----------|----------------|----------|----------------|----------|----------------|
| Summary                                                                          | Cer       | 15us 2010      |          | 2019           |          | 2024           |
| Population                                                                       |           | 43             |          | 44             |          | 45             |
| Households                                                                       |           | 25<br>17       |          | 26             |          | 26             |
| Families                                                                         |           |                |          | 17             |          | 17             |
| Average Household Size                                                           |           | 1.72           |          | 1.69           |          | 1.73           |
| Owner Occupied Housing Units                                                     |           | 21             |          | 21             |          | 22             |
| Renter Occupied Housing Units                                                    |           | 4              |          | 4              |          | 4              |
| Median Age                                                                       |           | 45.0           |          | 49.2           |          | 49.2           |
| Trends: 2019 - 2024 Annual Rate                                                  |           | Area           |          | State          |          | National       |
| Population                                                                       |           | 0.45%<br>0.00% |          | 1.37%          |          | 0.77%          |
| Households<br>Families                                                           |           | 0.00%          |          | 1.31%<br>1.26% |          | 0.75%<br>0.68% |
|                                                                                  |           |                |          |                |          |                |
| Owner HHs<br>Median Household Income                                             |           | 0.93%          |          | 1.60%          |          | 0.92%          |
| Median Household Income                                                          |           | 2.55%          | 2        | 2.37%          | 20       | 2.70%          |
| Heweekelde hu Treeme                                                             |           |                |          |                |          |                |
| Households by Income                                                             |           |                | Number   | Percent        | Number   | Percent        |
| <\$15,000                                                                        |           |                | 5        | 19.2%          | 4        | 15.4%          |
| \$15,000 - \$24,999                                                              |           |                | 6        | 23.1%          | 5        | 19.2%          |
| \$25,000 - \$34,999                                                              |           |                | 2        | 7.7%           | 2        | 7.7%           |
| \$35,000 - \$49,999                                                              |           |                | 5        | 19.2%          | 5        | 19.2%          |
| \$50,000 - \$74,999                                                              |           |                | 5        | 19.2%          | 6        | 23.1%          |
| \$75,000 - \$99,999                                                              |           |                | 2        | 7.7%           | 3        | 11.5%          |
| \$100,000 - \$149,999                                                            |           |                | 1        | 3.8%           | 1        | 3.8%           |
| \$150,000 - \$199,999                                                            |           |                | 0        | 0.0%           | 0        | 0.0%           |
| \$200,000+                                                                       |           |                | 0        | 0.0%           | 0        | 0.0%           |
| Median Household Income                                                          |           |                | \$35,000 |                | \$39,695 |                |
| Average Household Income                                                         |           |                | \$42,639 |                | \$48,934 |                |
| Per Capita Income                                                                |           |                | \$17,924 |                | \$20,113 |                |
|                                                                                  | Census 20 | 010            | 2        | 019            | 20       | 24             |
| Population by Age                                                                | Number    | Percent        | Number   | Percent        | Number   | Percent        |
| 0 - 4                                                                            | 2         | 4.8%           | 2        | 4.4%           | 2        | 4.3%           |
| 5 - 9                                                                            | 3         | 7.1%           | 2        | 4.4%           | 2        | 4.3%           |
| 10 - 14                                                                          | 3         | 7.1%           | 3        | 6.7%           | 3        | 6.4%           |
| 15 - 19                                                                          | 3         | 7.1%           | 2        | 4.4%           | 3        | 6.4%           |
| 20 - 24                                                                          | 2         | 4.8%           | 2        | 4.4%           | 2        | 4.3%           |
| 25 - 34                                                                          | 4         | 9.5%           | 4        | 8.9%           | 4        | 8.5%           |
| 35 - 44                                                                          | 4         | 9.5%           | 5        | 11.1%          | 5        | 10.6%          |
| 45 - 54                                                                          | 6         | 14.3%          | 6        | 13.3%          | 6        | 12.8%          |
| 55 - 64                                                                          | 8         | 19.0%          | 8        | 17.8%          | 7        | 14.9%          |
| 65 - 74                                                                          | 4         | 9.5%           | 7        | 15.6%          | 8        | 17.0%          |
| 75 - 84                                                                          | 2         | 4.8%           | 3        | 6.7%           | 4        | 8.5%           |
| 85+                                                                              | 1         | 2.4%           | 1        | 2.2%           | 1        | 2.1%           |
|                                                                                  | Census 20 | 010            |          | 019            | 20       | 24             |
| Race and Ethnicity                                                               | Number    | Percent        | Number   | Percent        | Number   | Percent        |
| White Alone                                                                      | 40        | 95.2%          | 42       | 95.5%          | 42       | 93.3%          |
| Black Alone                                                                      | 1         | 2.4%           | 1        | 2.3%           | 1        | 2.2%           |
| American Indian Alone                                                            | 0         | 0.0%           | 0        | 0.0%           | 0        | 0.0%           |
| Asian Alone                                                                      | 0         | 0.0%           | 0        | 0.0%           | 0        | 0.0%           |
| Pacific Islander Alone                                                           | 0         | 0.0%           | 0        | 0.0%           | 0        | 0.0%           |
| Some Other Race Alone                                                            | 0         | 0.0%           | 0        | 0.0%           | 0        | 0.0%           |
| Two or More Races                                                                | 1         | 2.4%           | 1        | 2.3%           | 2        | 4.4%           |
| Hispanic Origin (Any Race)<br>Data Note: Income is expressed in current dollars. | 1         | 2.3%           | 0        | 0.0%           | 1        | 2.2%           |
|                                                                                  |           |                |          |                |          |                |