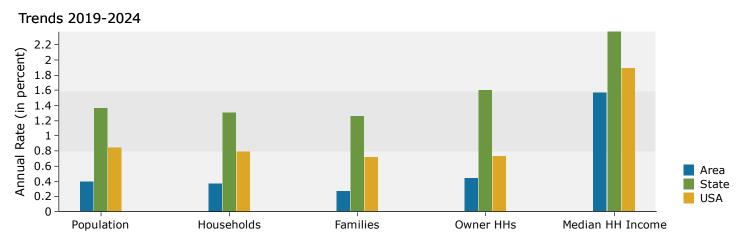

6671 SE 20th Ave, Inglis, Florida, 34449 Drive Time: 5, 10, 15 minute radii Prepared by Esri

|                               | 5 minutes | 10 minutes | 15 minutes |
|-------------------------------|-----------|------------|------------|
| Census 2010 Summary           |           |            |            |
| Population                    | 43        | 318        | 474        |
| Households                    | 25        | 140        | 210        |
| Families                      | 17        | 96         | 143        |
| Average Household Size        | 1.72      | 2.11       | 2.12       |
| Owner Occupied Housing Units  | 21        | 121        | 180        |
| Renter Occupied Housing Units | 4         | 19         | 30         |
| Median Age                    | 45.0      | 45.2       | 45.9       |
| 2019 Summary                  |           |            |            |
| Population                    | 44        | 329        | 490        |
| Households                    | 26        | 144        | 215        |
| Families                      | 17        | 98         | 145        |
| Average Household Size        | 1.69      | 2.19       | 2.20       |
| Owner Occupied Housing Units  | 21        | 122        | 182        |
| Renter Occupied Housing Units | 4         | 21         | 33         |
| Median Age                    | 49.2      | 48.6       | 49.5       |
| Median Household Income       | \$35,000  | \$35,958   | \$35,936   |
| Average Household Income      | \$42,639  | \$44,923   | \$44,951   |
| 2024 Summary                  |           |            |            |
| Population                    | 45        | 335        | 500        |
| Households                    | 26        | 146        | 219        |
| Families                      | 17        | 99         | 147        |
| Average Household Size        | 1.73      | 2.21       | 2.21       |
| Owner Occupied Housing Units  | 22        | 125        | 186        |
| Renter Occupied Housing Units | 4         | 21         | 33         |
| Median Age                    | 49.2      | 50.3       | 51.0       |
| Median Household Income       | \$39,695  | \$38,837   | \$38,849   |
| Average Household Income      | \$48,934  | \$50,043   | \$49,848   |
| Trends: 2019-2024 Annual Rate |           |            |            |
| Population                    | 0.45%     | 0.36%      | 0.40%      |
| Households                    | 0.00%     | 0.28%      | 0.37%      |
| Families                      | 0.00%     | 0.20%      | 0.27%      |
| Owner Households              | 0.93%     | 0.49%      | 0.44%      |
| Median Household Income       | 2.55%     | 1.55%      | 1.57%      |