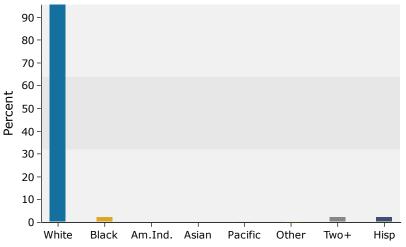

6671 SE 20th Ave, Inglis, Florida, 34449 Drive Time: 5, 10, 15 minute radii Prepared by Esri

|                            |          |         |          |         | Longicu  | uc. 02.7 1520 |
|----------------------------|----------|---------|----------|---------|----------|---------------|
|                            | 5 minute | es      | 10 minut | es      | 15 minut | es            |
| 2010 Race and Ethnicity    | Number   | Percent | Number   | Percent | Number   | Percent       |
| White Alone                | 40       | 95.2%   | 293      | 92.1%   | 437      | 92.0%         |
| Black Alone                | 1        | 2.4%    | 13       | 4.1%    | 19       | 4.0%          |
| American Indian Alone      | 0        | 0.0%    | 1        | 0.3%    | 2        | 0.4%          |
| Asian Alone                | 0        | 0.0%    | 1        | 0.3%    | 2        | 0.4%          |
| Pacific Islander Alone     | 0        | 0.0%    | 0        | 0.0%    | 0        | 0.0%          |
| Some Other Race Alone      | 0        | 0.0%    | 1        | 0.3%    | 2        | 0.4%          |
| Two or More Races          | 1        | 2.4%    | 9        | 2.8%    | 13       | 2.7%          |
| Hispanic Origin (Any Race) | 1        | 2.3%    | 8        | 2.5%    | 11       | 2.3%          |
|                            |          |         |          |         |          |               |
| 2019 Race and Ethnicity    | Number   | Percent | Number   | Percent | Number   | Percent       |
| White Alone                | 42       | 95.5%   | 300      | 91.5%   | 448      | 91.4%         |
| Black Alone                | 1        | 2.3%    | 13       | 4.0%    | 19       | 3.9%          |
| American Indian Alone      | 0        | 0.0%    | 2        | 0.6%    | 3        | 0.6%          |
| Asian Alone                | 0        | 0.0%    | 1        | 0.3%    | 2        | 0.4%          |
| Pacific Islander Alone     | 0        | 0.0%    | 0        | 0.0%    | 0        | 0.0%          |
| Some Other Race Alone      | 0        | 0.0%    | 2        | 0.6%    | 3        | 0.6%          |
| Two or More Races          | 1        | 2.3%    | 10       | 3.0%    | 15       | 3.1%          |
| Hispanic Origin (Any Race) | 1        | 2.3%    | 9        | 2.7%    | 13       | 2.7%          |
|                            |          |         |          |         |          |               |
| 2024 Race and Ethnicity    | Number   | Percent | Number   | Percent | Number   | Percent       |
| White Alone                | 42       | 93.3%   | 305      | 90.8%   | 455      | 91.2%         |
| Black Alone                | 1        | 2.2%    | 13       | 3.9%    | 19       | 3.8%          |
| American Indian Alone      | 0        | 0.0%    | 2        | 0.6%    | 3        | 0.6%          |
| Asian Alone                | 0        | 0.0%    | 2        | 0.6%    | 2        | 0.4%          |
| Pacific Islander Alone     | 0        | 0.0%    | 0        | 0.0%    | 0        | 0.0%          |
| Some Other Race Alone      | 0        | 0.0%    | 2        | 0.6%    | 3        | 0.6%          |
| Two or More Races          | 2        | 4.4%    | 12       | 3.6%    | 17       | 3.4%          |
| Hispanic Origin (Any Race) | 1        | 2.2%    | 10       | 3.0%    | 15       | 3.0%          |
|                            |          |         |          |         |          |               |

#### 2019 Population by Race

6671 SE 20th Ave, Inglis, Florida, 34449 Drive Time: 5, 10, 15 minute radii

#### 2019 Population by Race