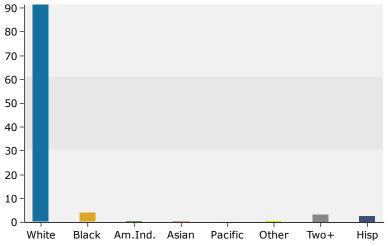

6671 SE 20th Ave, Inglis, Florida, 34449 Drive Time: 5, 10, 15 minute radii Prepared by Esri

|                            |          |         |          |         | Longicu  | uc. 02.7 1520 |
|----------------------------|----------|---------|----------|---------|----------|---------------|
|                            | 5 minute | es      | 10 minut | es      | 15 minut | es            |
| 2010 Race and Ethnicity    | Number   | Percent | Number   | Percent | Number   | Percent       |
| White Alone                | 40       | 95.2%   | 293      | 92.1%   | 437      | 92.0%         |
| Black Alone                | 1        | 2.4%    | 13       | 4.1%    | 19       | 4.0%          |
| American Indian Alone      | 0        | 0.0%    | 1        | 0.3%    | 2        | 0.4%          |
| Asian Alone                | 0        | 0.0%    | 1        | 0.3%    | 2        | 0.4%          |
| Pacific Islander Alone     | 0        | 0.0%    | 0        | 0.0%    | 0        | 0.0%          |
| Some Other Race Alone      | 0        | 0.0%    | 1        | 0.3%    | 2        | 0.4%          |
| Two or More Races          | 1        | 2.4%    | 9        | 2.8%    | 13       | 2.7%          |
| Hispanic Origin (Any Race) | 1        | 2.3%    | 8        | 2.5%    | 11       | 2.3%          |
|                            |          |         |          |         |          |               |
| 2019 Race and Ethnicity    | Number   | Percent | Number   | Percent | Number   | Percent       |
| White Alone                | 42       | 95.5%   | 300      | 91.5%   | 448      | 91.4%         |
| Black Alone                | 1        | 2.3%    | 13       | 4.0%    | 19       | 3.9%          |
| American Indian Alone      | 0        | 0.0%    | 2        | 0.6%    | 3        | 0.6%          |
| Asian Alone                | 0        | 0.0%    | 1        | 0.3%    | 2        | 0.4%          |
| Pacific Islander Alone     | 0        | 0.0%    | 0        | 0.0%    | 0        | 0.0%          |
| Some Other Race Alone      | 0        | 0.0%    | 2        | 0.6%    | 3        | 0.6%          |
| Two or More Races          | 1        | 2.3%    | 10       | 3.0%    | 15       | 3.1%          |
| Hispanic Origin (Any Race) | 1        | 2.3%    | 9        | 2.7%    | 13       | 2.7%          |
|                            |          |         |          |         |          |               |
| 2024 Race and Ethnicity    | Number   | Percent | Number   | Percent | Number   | Percent       |
| White Alone                | 42       | 93.3%   | 305      | 90.8%   | 455      | 91.2%         |
| Black Alone                | 1        | 2.2%    | 13       | 3.9%    | 19       | 3.8%          |
| American Indian Alone      | 0        | 0.0%    | 2        | 0.6%    | 3        | 0.6%          |
| Asian Alone                | 0        | 0.0%    | 2        | 0.6%    | 2        | 0.4%          |
| Pacific Islander Alone     | 0        | 0.0%    | 0        | 0.0%    | 0        | 0.0%          |
| Some Other Race Alone      | 0        | 0.0%    | 2        | 0.6%    | 3        | 0.6%          |
| Two or More Races          | 2        | 4.4%    | 12       | 3.6%    | 17       | 3.4%          |
| Hispanic Origin (Any Race) | 1        | 2.2%    | 10       | 3.0%    | 15       | 3.0%          |
|                            |          |         |          |         |          |               |

#### 2019 Population by Race

6671 SE 20th Ave, Inglis, Florida, 34449 Drive Time: 5, 10, 15 minute radii

#### 2019 Population by Race