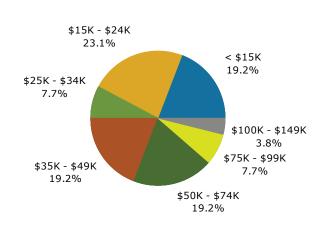

6671 SE 20th Ave, Inglis, Florida, 34449 Drive Time: 5, 10, 15 minute radii Prepared by Esri

|                           |          |                      |          |         | 201191041  |         |  |
|---------------------------|----------|----------------------|----------|---------|------------|---------|--|
|                           | 5 minute | 5 minutes 10 minutes |          | es      | 15 minutes |         |  |
| 2019 Households by Income | Number   | Percent              | Number   | Percent | Number     | Percent |  |
| <\$15,000                 | 5        | 19.2%                | 23       | 16.0%   | 35         | 16.3%   |  |
| \$15,000 - \$24,999       | 6        | 23.1%                | 29       | 20.1%   | 44         | 20.5%   |  |
| \$25,000 - \$34,999       | 2        | 7.7%                 | 17       | 11.8%   | 25         | 11.6%   |  |
| \$35,000 - \$49,999       | 5        | 19.2%                | 27       | 18.8%   | 39         | 18.1%   |  |
| \$50,000 - \$74,999       | 5        | 19.2%                | 28       | 19.4%   | 43         | 20.0%   |  |
| \$75,000 - \$99,999       | 2        | 7.7%                 | 13       | 9.0%    | 19         | 8.8%    |  |
| \$100,000 - \$149,999     | 1        | 3.8%                 | 4        | 2.8%    | 7          | 3.3%    |  |
| \$150,000 - \$199,999     | 0        | 0.0%                 | 1        | 0.7%    | 1          | 0.5%    |  |
| \$200,000+                | 0        | 0.0%                 | 1        | 0.7%    | 2          | 0.9%    |  |
|                           |          |                      |          |         |            |         |  |
| Median Household Income   | \$35,000 |                      | \$35,958 |         | \$35,936   |         |  |
| Average Household Income  | \$42,639 |                      | \$44,923 |         | \$44,951   |         |  |
| Per Capita Income         | \$17,924 |                      | \$17,926 |         | \$18,142   |         |  |
|                           |          |                      |          |         |            |         |  |
| 2024 Households by Income | Number   | Percent              | Number   | Percent | Number     | Percent |  |
| <\$15,000                 | 4        | 15.4%                | 22       | 15.1%   | 33         | 15.1%   |  |
| \$15,000 - \$24,999       | 5        | 19.2%                | 28       | 19.2%   | 42         | 19.2%   |  |
| \$25,000 - \$34,999       | 2        | 7.7%                 | 15       | 10.3%   | 21         | 9.6%    |  |
| \$35,000 - \$49,999       | 5        | 19.2%                | 27       | 18.5%   | 39         | 17.8%   |  |
| \$50,000 - \$74,999       | 6        | 23.1%                | 32       | 21.9%   | 48         | 21.9%   |  |
| \$75,000 - \$99,999       | 3        | 11.5%                | 16       | 11.0%   | 23         | 10.5%   |  |
| \$100,000 - \$149,999     | 1        | 3.8%                 | 5        | 3.4%    | 9          | 4.1%    |  |
| \$150,000 - \$199,999     | 0        | 0.0%                 | 1        | 0.7%    | 1          | 0.5%    |  |
| \$200,000+                | 0        | 0.0%                 | 2        | 1.4%    | 2          | 0.9%    |  |
|                           |          |                      |          |         |            |         |  |
| Median Household Income   | \$39,695 |                      | \$38,837 |         | \$38,849   |         |  |
| Average Household Income  | \$48,934 |                      | \$50,043 |         | \$49,848   |         |  |
| Per Capita Income         | \$20,113 |                      | \$19,892 |         | \$20,088   |         |  |
|                           |          |                      |          |         |            |         |  |

#### 5 minutes

2019 Household Income

#### 10 minutes

Percent

2019 Household Income

#### **15 minutes**

Percent

2019 Household Income