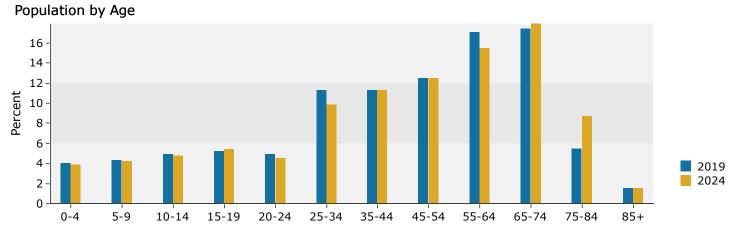

6671 SE 20th Ave, Inglis, Florida, 34449 Drive Time: 5, 10, 15 minute radii

Prepared by Esri

|                        |          |           |        |            | 10.19.00001 01.7.101 |            |  |  |
|------------------------|----------|-----------|--------|------------|----------------------|------------|--|--|
|                        | 5 minute | 5 minutes |        | 10 minutes |                      | 15 minutes |  |  |
| 2010 Population by Age | Number   | Percent   | Number | Percent    | Number               | Percent    |  |  |
| Age 0 - 4              | 2        | 4.9%      | 14     | 4.4%       | 22                   | 4.7%       |  |  |
| Age 5 - 9              | 3        | 7.3%      | 17     | 5.4%       | 25                   | 5.3%       |  |  |
| Age 10 - 14            | 3        | 7.3%      | 16     | 5.1%       | 24                   | 5.1%       |  |  |
| Age 15 - 19            | 3        | 7.3%      | 18     | 5.7%       | 26                   | 5.5%       |  |  |
| Age 20 - 24            | 2        | 4.9%      | 16     | 5.1%       | 23                   | 4.9%       |  |  |
| Age 25 - 34            | 4        | 9.8%      | 40     | 12.7%      | 57                   | 12.1%      |  |  |
| Age 35 - 44            | 4        | 9.8%      | 38     | 12.0%      | 54                   | 11.4%      |  |  |
| Age 45 - 54            | 6        | 14.6%     | 51     | 16.1%      | 75                   | 15.9%      |  |  |
| Age 55 - 64            | 8        | 19.5%     | 57     | 18.0%      | 85                   | 18.0%      |  |  |
| Age 65 - 74            | 4        | 9.8%      | 34     | 10.8%      | 52                   | 11.0%      |  |  |
| Age 75 - 84            | 2        | 4.9%      | 15     | 4.7%       | 25                   | 5.3%       |  |  |
| Age 85+                | 1        | 2.4%      | 4      | 1.3%       | 6                    | 1.3%       |  |  |
| 2019 Population by Age | Number   | Percent   | Number | Percent    | Number               | Percent    |  |  |
| Age 0 - 4              | 2        | 4.4%      | 13     | 4.0%       | 20                   | 4.1%       |  |  |
| Age 5 - 9              | 2        | 4.4%      | 14     | 4.3%       | 21                   | 4.3%       |  |  |
| Age 10 - 14            | 3        | 6.7%      | 16     | 4.9%       | 24                   | 4.9%       |  |  |
| Age 15 - 19            | 2        | 4.4%      | 17     | 5.2%       | 25                   | 5.1%       |  |  |
| Age 20 - 24            | 2        | 4.4%      | 16     | 4.9%       | 23                   | 4.7%       |  |  |
| Age 25 - 34            | 4        | 8.9%      | 37     | 11.3%      | 52                   | 10.7%      |  |  |
| Age 35 - 44            | 5        | 11.1%     | 37     | 11.3%      | 54                   | 11.1%      |  |  |
| Age 45 - 54            | 6        | 13.3%     | 41     | 12.5%      | 61                   | 12.5%      |  |  |
| Age 55 - 64            | 8        | 17.8%     | 56     | 17.1%      | 85                   | 17.4%      |  |  |
| Age 65 - 74            | 7        | 15.6%     | 57     | 17.4%      | 86                   | 17.6%      |  |  |
| Age 75 - 84            | 3        | 6.7%      | 18     | 5.5%       | 30                   | 6.1%       |  |  |
| Age 85+                | 1        | 2.2%      | 5      | 1.5%       | 7                    | 1.4%       |  |  |
|                        | 1        | 2.270     | 5      | 1.5 /0     | ,                    | 1.470      |  |  |
| 2024 Population by Age | Number   | Percent   | Number | Percent    | Number               | Percent    |  |  |
| Age 0 - 4              | 2        | 4.3%      | 13     | 3.9%       | 20                   | 4.0%       |  |  |
| Age 5 - 9              | 2        | 4.3%      | 14     | 4.2%       | 20                   | 4.0%       |  |  |
| Age 10 - 14            | 3        | 6.4%      | 16     | 4.8%       | 24                   | 4.8%       |  |  |
| Age 15 - 19            | 3        | 6.4%      | 18     | 5.4%       | 26                   | 5.2%       |  |  |
| Age 20 - 24            | 2        | 4.3%      | 15     | 4.5%       | 22                   | 4.4%       |  |  |
| Age 25 - 34            | 4        | 8.5%      | 33     | 9.9%       | 47                   | 9.5%       |  |  |
| Age 35 - 44            | 5        | 10.6%     | 38     | 11.3%      | 55                   | 11.1%      |  |  |
| Age 45 - 54            | 6        | 12.8%     | 42     | 12.5%      | 61                   | 12.3%      |  |  |
| Age 55 - 64            | 7        | 14.9%     | 52     | 15.5%      | 78                   | 15.7%      |  |  |
| Age 65 - 74            | 8        | 17.0%     | 60     | 17.9%      | 91                   | 18.3%      |  |  |
| Age 75 - 84            | 4        | 8.5%      | 29     | 8.7%       | 45                   | 9.1%       |  |  |
| Age 85+                | 1        | 2.1%      | 5      | 1.5%       | 8                    | 1.6%       |  |  |
| -                      |          |           |        |            |                      |            |  |  |