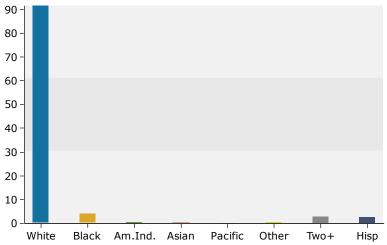

6671 SE 20th Ave, Inglis, Florida, 34449 Drive Time: 5, 10, 15 minute radii Prepared by Esri

|                            |          |         |          |         | Longicu  | uc. 02.7 1520 |
|----------------------------|----------|---------|----------|---------|----------|---------------|
|                            | 5 minute | es      | 10 minut | es      | 15 minut | es            |
| 2010 Race and Ethnicity    | Number   | Percent | Number   | Percent | Number   | Percent       |
| White Alone                | 40       | 95.2%   | 293      | 92.1%   | 437      | 92.0%         |
| Black Alone                | 1        | 2.4%    | 13       | 4.1%    | 19       | 4.0%          |
| American Indian Alone      | 0        | 0.0%    | 1        | 0.3%    | 2        | 0.4%          |
| Asian Alone                | 0        | 0.0%    | 1        | 0.3%    | 2        | 0.4%          |
| Pacific Islander Alone     | 0        | 0.0%    | 0        | 0.0%    | 0        | 0.0%          |
| Some Other Race Alone      | 0        | 0.0%    | 1        | 0.3%    | 2        | 0.4%          |
| Two or More Races          | 1        | 2.4%    | 9        | 2.8%    | 13       | 2.7%          |
| Hispanic Origin (Any Race) | 1        | 2.3%    | 8        | 2.5%    | 11       | 2.3%          |
|                            |          |         |          |         |          |               |
| 2019 Race and Ethnicity    | Number   | Percent | Number   | Percent | Number   | Percent       |
| White Alone                | 42       | 95.5%   | 300      | 91.5%   | 448      | 91.4%         |
| Black Alone                | 1        | 2.3%    | 13       | 4.0%    | 19       | 3.9%          |
| American Indian Alone      | 0        | 0.0%    | 2        | 0.6%    | 3        | 0.6%          |
| Asian Alone                | 0        | 0.0%    | 1        | 0.3%    | 2        | 0.4%          |
| Pacific Islander Alone     | 0        | 0.0%    | 0        | 0.0%    | 0        | 0.0%          |
| Some Other Race Alone      | 0        | 0.0%    | 2        | 0.6%    | 3        | 0.6%          |
| Two or More Races          | 1        | 2.3%    | 10       | 3.0%    | 15       | 3.1%          |
| Hispanic Origin (Any Race) | 1        | 2.3%    | 9        | 2.7%    | 13       | 2.7%          |
|                            |          |         |          |         |          |               |
| 2024 Race and Ethnicity    | Number   | Percent | Number   | Percent | Number   | Percent       |
| White Alone                | 42       | 93.3%   | 305      | 90.8%   | 455      | 91.2%         |
| Black Alone                | 1        | 2.2%    | 13       | 3.9%    | 19       | 3.8%          |
| American Indian Alone      | 0        | 0.0%    | 2        | 0.6%    | 3        | 0.6%          |
| Asian Alone                | 0        | 0.0%    | 2        | 0.6%    | 2        | 0.4%          |
| Pacific Islander Alone     | 0        | 0.0%    | 0        | 0.0%    | 0        | 0.0%          |
| Some Other Race Alone      | 0        | 0.0%    | 2        | 0.6%    | 3        | 0.6%          |
| Two or More Races          | 2        | 4.4%    | 12       | 3.6%    | 17       | 3.4%          |
| Hispanic Origin (Any Race) | 1        | 2.2%    | 10       | 3.0%    | 15       | 3.0%          |
|                            |          |         |          |         |          |               |

#### 2019 Population by Race

6671 SE 20th Ave, Inglis, Florida, 34449 Drive Time: 5, 10, 15 minute radii

#### 2019 Population by Race