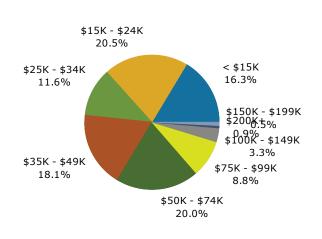

6671 SE 20th Ave, Inglis, Florida, 34449 Drive Time: 5, 10, 15 minute radii Prepared by Esri

|                           |          |                      |          |         | 201191041  |         |  |
|---------------------------|----------|----------------------|----------|---------|------------|---------|--|
|                           | 5 minute | 5 minutes 10 minutes |          | es      | 15 minutes |         |  |
| 2019 Households by Income | Number   | Percent              | Number   | Percent | Number     | Percent |  |
| <\$15,000                 | 5        | 19.2%                | 23       | 16.0%   | 35         | 16.3%   |  |
| \$15,000 - \$24,999       | 6        | 23.1%                | 29       | 20.1%   | 44         | 20.5%   |  |
| \$25,000 - \$34,999       | 2        | 7.7%                 | 17       | 11.8%   | 25         | 11.6%   |  |
| \$35,000 - \$49,999       | 5        | 19.2%                | 27       | 18.8%   | 39         | 18.1%   |  |
| \$50,000 - \$74,999       | 5        | 19.2%                | 28       | 19.4%   | 43         | 20.0%   |  |
| \$75,000 - \$99,999       | 2        | 7.7%                 | 13       | 9.0%    | 19         | 8.8%    |  |
| \$100,000 - \$149,999     | 1        | 3.8%                 | 4        | 2.8%    | 7          | 3.3%    |  |
| \$150,000 - \$199,999     | 0        | 0.0%                 | 1        | 0.7%    | 1          | 0.5%    |  |
| \$200,000+                | 0        | 0.0%                 | 1        | 0.7%    | 2          | 0.9%    |  |
|                           |          |                      |          |         |            |         |  |
| Median Household Income   | \$35,000 |                      | \$35,958 |         | \$35,936   |         |  |
| Average Household Income  | \$42,639 |                      | \$44,923 |         | \$44,951   |         |  |
| Per Capita Income         | \$17,924 |                      | \$17,926 |         | \$18,142   |         |  |
|                           |          |                      |          |         |            |         |  |
| 2024 Households by Income | Number   | Percent              | Number   | Percent | Number     | Percent |  |
| <\$15,000                 | 4        | 15.4%                | 22       | 15.1%   | 33         | 15.1%   |  |
| \$15,000 - \$24,999       | 5        | 19.2%                | 28       | 19.2%   | 42         | 19.2%   |  |
| \$25,000 - \$34,999       | 2        | 7.7%                 | 15       | 10.3%   | 21         | 9.6%    |  |
| \$35,000 - \$49,999       | 5        | 19.2%                | 27       | 18.5%   | 39         | 17.8%   |  |
| \$50,000 - \$74,999       | 6        | 23.1%                | 32       | 21.9%   | 48         | 21.9%   |  |
| \$75,000 - \$99,999       | 3        | 11.5%                | 16       | 11.0%   | 23         | 10.5%   |  |
| \$100,000 - \$149,999     | 1        | 3.8%                 | 5        | 3.4%    | 9          | 4.1%    |  |
| \$150,000 - \$199,999     | 0        | 0.0%                 | 1        | 0.7%    | 1          | 0.5%    |  |
| \$200,000+                | 0        | 0.0%                 | 2        | 1.4%    | 2          | 0.9%    |  |
|                           |          |                      |          |         |            |         |  |
| Median Household Income   | \$39,695 |                      | \$38,837 |         | \$38,849   |         |  |
| Average Household Income  | \$48,934 |                      | \$50,043 |         | \$49,848   |         |  |
| Per Capita Income         | \$20,113 |                      | \$19,892 |         | \$20,088   |         |  |
|                           |          |                      |          |         |            |         |  |

#### 5 minutes

2019 Household Income

#### 10 minutes

Percent

2019 Household Income

#### **15 minutes**

Percent

2019 Household Income