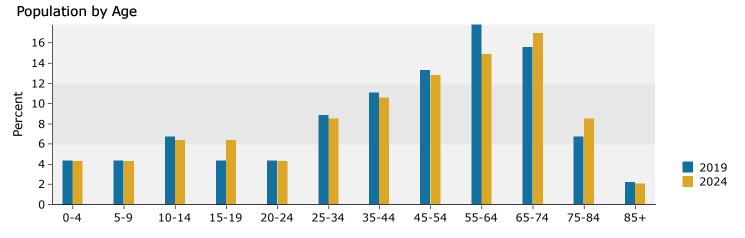

6671 SE 20th Ave, Inglis, Florida, 34449 Drive Time: 5, 10, 15 minute radii

Prepared by Esri

|                        |          |           |        |            | 10.19.00001 01.7.101 |            |  |  |
|------------------------|----------|-----------|--------|------------|----------------------|------------|--|--|
|                        | 5 minute | 5 minutes |        | 10 minutes |                      | 15 minutes |  |  |
| 2010 Population by Age | Number   | Percent   | Number | Percent    | Number               | Percent    |  |  |
| Age 0 - 4              | 2        | 4.9%      | 14     | 4.4%       | 22                   | 4.7%       |  |  |
| Age 5 - 9              | 3        | 7.3%      | 17     | 5.4%       | 25                   | 5.3%       |  |  |
| Age 10 - 14            | 3        | 7.3%      | 16     | 5.1%       | 24                   | 5.1%       |  |  |
| Age 15 - 19            | 3        | 7.3%      | 18     | 5.7%       | 26                   | 5.5%       |  |  |
| Age 20 - 24            | 2        | 4.9%      | 16     | 5.1%       | 23                   | 4.9%       |  |  |
| Age 25 - 34            | 4        | 9.8%      | 40     | 12.7%      | 57                   | 12.1%      |  |  |
| Age 35 - 44            | 4        | 9.8%      | 38     | 12.0%      | 54                   | 11.4%      |  |  |
| Age 45 - 54            | 6        | 14.6%     | 51     | 16.1%      | 75                   | 15.9%      |  |  |
| Age 55 - 64            | 8        | 19.5%     | 57     | 18.0%      | 85                   | 18.0%      |  |  |
| Age 65 - 74            | 4        | 9.8%      | 34     | 10.8%      | 52                   | 11.0%      |  |  |
| Age 75 - 84            | 2        | 4.9%      | 15     | 4.7%       | 25                   | 5.3%       |  |  |
| Age 85+                | 1        | 2.4%      | 4      | 1.3%       | 6                    | 1.3%       |  |  |
| 2019 Population by Age | Number   | Percent   | Number | Percent    | Number               | Percent    |  |  |
| Age 0 - 4              | 2        | 4.4%      | 13     | 4.0%       | 20                   | 4.1%       |  |  |
| Age 5 - 9              | 2        | 4.4%      | 14     | 4.3%       | 21                   | 4.3%       |  |  |
| Age 10 - 14            | 3        | 6.7%      | 16     | 4.9%       | 24                   | 4.9%       |  |  |
| Age 15 - 19            | 2        | 4.4%      | 17     | 5.2%       | 25                   | 5.1%       |  |  |
| Age 20 - 24            | 2        | 4.4%      | 16     | 4.9%       | 23                   | 4.7%       |  |  |
| Age 25 - 34            | 4        | 8.9%      | 37     | 11.3%      | 52                   | 10.7%      |  |  |
| Age 35 - 44            | 5        | 11.1%     | 37     | 11.3%      | 54                   | 11.1%      |  |  |
| Age 45 - 54            | 6        | 13.3%     | 41     | 12.5%      | 61                   | 12.5%      |  |  |
| Age 55 - 64            | 8        | 17.8%     | 56     | 17.1%      | 85                   | 17.4%      |  |  |
| Age 65 - 74            | 7        | 15.6%     | 57     | 17.4%      | 86                   | 17.6%      |  |  |
| Age 75 - 84            | 3        | 6.7%      | 18     | 5.5%       | 30                   | 6.1%       |  |  |
| Age 85+                | 1        | 2.2%      | 5      | 1.5%       | 7                    | 1.4%       |  |  |
|                        | 1        | 2.270     | 5      | 1.5 /0     | ,                    | 1.470      |  |  |
| 2024 Population by Age | Number   | Percent   | Number | Percent    | Number               | Percent    |  |  |
| Age 0 - 4              | 2        | 4.3%      | 13     | 3.9%       | 20                   | 4.0%       |  |  |
| Age 5 - 9              | 2        | 4.3%      | 14     | 4.2%       | 20                   | 4.0%       |  |  |
| Age 10 - 14            | 3        | 6.4%      | 16     | 4.8%       | 24                   | 4.8%       |  |  |
| Age 15 - 19            | 3        | 6.4%      | 18     | 5.4%       | 26                   | 5.2%       |  |  |
| Age 20 - 24            | 2        | 4.3%      | 15     | 4.5%       | 22                   | 4.4%       |  |  |
| Age 25 - 34            | 4        | 8.5%      | 33     | 9.9%       | 47                   | 9.5%       |  |  |
| Age 35 - 44            | 5        | 10.6%     | 38     | 11.3%      | 55                   | 11.1%      |  |  |
| Age 45 - 54            | 6        | 12.8%     | 42     | 12.5%      | 61                   | 12.3%      |  |  |
| Age 55 - 64            | 7        | 14.9%     | 52     | 15.5%      | 78                   | 15.7%      |  |  |
| Age 65 - 74            | 8        | 17.0%     | 60     | 17.9%      | 91                   | 18.3%      |  |  |
| Age 75 - 84            | 4        | 8.5%      | 29     | 8.7%       | 45                   | 9.1%       |  |  |
| Age 85+                | 1        | 2.1%      | 5      | 1.5%       | 8                    | 1.6%       |  |  |
| -                      |          |           |        |            |                      |            |  |  |