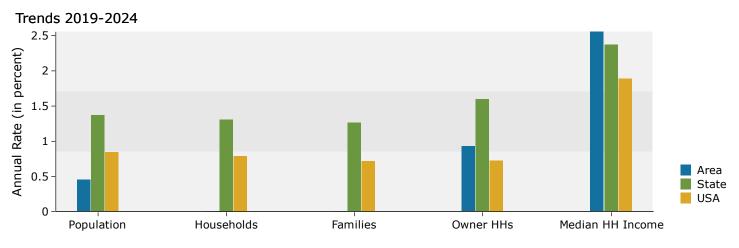

6671 SE 20th Ave, Inglis, Florida, 34449 Drive Time: 5, 10, 15 minute radii Prepared by Esri

|                               | 5 minutes | 10 minutes | 15 minutes |
|-------------------------------|-----------|------------|------------|
| Census 2010 Summary           |           |            |            |
| Population                    | 43        | 318        | 474        |
| Households                    | 25        | 140        | 210        |
| Families                      | 17        | 96         | 143        |
| Average Household Size        | 1.72      | 2.11       | 2.12       |
| Owner Occupied Housing Units  | 21        | 121        | 180        |
| Renter Occupied Housing Units | 4         | 19         | 30         |
| Median Age                    | 45.0      | 45.2       | 45.9       |
| 2019 Summary                  |           |            |            |
| Population                    | 44        | 329        | 490        |
| Households                    | 26        | 144        | 215        |
| Families                      | 17        | 98         | 145        |
| Average Household Size        | 1.69      | 2.19       | 2.20       |
| Owner Occupied Housing Units  | 21        | 122        | 182        |
| Renter Occupied Housing Units | 4         | 21         | 33         |
| Median Age                    | 49.2      | 48.6       | 49.5       |
| Median Household Income       | \$35,000  | \$35,958   | \$35,936   |
| Average Household Income      | \$42,639  | \$44,923   | \$44,951   |
| 2024 Summary                  |           |            |            |
| Population                    | 45        | 335        | 500        |
| Households                    | 26        | 146        | 219        |
| Families                      | 17        | 99         | 147        |
| Average Household Size        | 1.73      | 2.21       | 2.21       |
| Owner Occupied Housing Units  | 22        | 125        | 186        |
| Renter Occupied Housing Units | 4         | 21         | 33         |
| Median Age                    | 49.2      | 50.3       | 51.0       |
| Median Household Income       | \$39,695  | \$38,837   | \$38,849   |
| Average Household Income      | \$48,934  | \$50,043   | \$49,848   |
| Trends: 2019-2024 Annual Rate |           |            |            |
| Population                    | 0.45%     | 0.36%      | 0.40%      |
| Households                    | 0.00%     | 0.28%      | 0.37%      |
| Families                      | 0.00%     | 0.20%      | 0.27%      |
| Owner Households              | 0.93%     | 0.49%      | 0.44%      |
| Median Household Income       | 2.55%     | 1.55%      | 1.57%      |