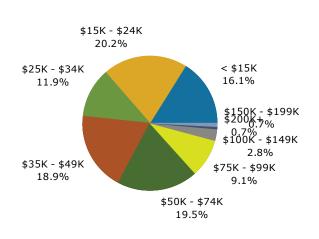

6671 SE 20th Ave, Inglis, Florida, 34449 Drive Time: 5, 10, 15 minute radii Prepared by Esri

|                           |          |                      |          |         | 201191041  |         |  |
|---------------------------|----------|----------------------|----------|---------|------------|---------|--|
|                           | 5 minute | 5 minutes 10 minutes |          | es      | 15 minutes |         |  |
| 2019 Households by Income | Number   | Percent              | Number   | Percent | Number     | Percent |  |
| <\$15,000                 | 5        | 19.2%                | 23       | 16.0%   | 35         | 16.3%   |  |
| \$15,000 - \$24,999       | 6        | 23.1%                | 29       | 20.1%   | 44         | 20.5%   |  |
| \$25,000 - \$34,999       | 2        | 7.7%                 | 17       | 11.8%   | 25         | 11.6%   |  |
| \$35,000 - \$49,999       | 5        | 19.2%                | 27       | 18.8%   | 39         | 18.1%   |  |
| \$50,000 - \$74,999       | 5        | 19.2%                | 28       | 19.4%   | 43         | 20.0%   |  |
| \$75,000 - \$99,999       | 2        | 7.7%                 | 13       | 9.0%    | 19         | 8.8%    |  |
| \$100,000 - \$149,999     | 1        | 3.8%                 | 4        | 2.8%    | 7          | 3.3%    |  |
| \$150,000 - \$199,999     | 0        | 0.0%                 | 1        | 0.7%    | 1          | 0.5%    |  |
| \$200,000+                | 0        | 0.0%                 | 1        | 0.7%    | 2          | 0.9%    |  |
|                           |          |                      |          |         |            |         |  |
| Median Household Income   | \$35,000 |                      | \$35,958 |         | \$35,936   |         |  |
| Average Household Income  | \$42,639 |                      | \$44,923 |         | \$44,951   |         |  |
| Per Capita Income         | \$17,924 |                      | \$17,926 |         | \$18,142   |         |  |
|                           |          |                      |          |         |            |         |  |
| 2024 Households by Income | Number   | Percent              | Number   | Percent | Number     | Percent |  |
| <\$15,000                 | 4        | 15.4%                | 22       | 15.1%   | 33         | 15.1%   |  |
| \$15,000 - \$24,999       | 5        | 19.2%                | 28       | 19.2%   | 42         | 19.2%   |  |
| \$25,000 - \$34,999       | 2        | 7.7%                 | 15       | 10.3%   | 21         | 9.6%    |  |
| \$35,000 - \$49,999       | 5        | 19.2%                | 27       | 18.5%   | 39         | 17.8%   |  |
| \$50,000 - \$74,999       | 6        | 23.1%                | 32       | 21.9%   | 48         | 21.9%   |  |
| \$75,000 - \$99,999       | 3        | 11.5%                | 16       | 11.0%   | 23         | 10.5%   |  |
| \$100,000 - \$149,999     | 1        | 3.8%                 | 5        | 3.4%    | 9          | 4.1%    |  |
| \$150,000 - \$199,999     | 0        | 0.0%                 | 1        | 0.7%    | 1          | 0.5%    |  |
| \$200,000+                | 0        | 0.0%                 | 2        | 1.4%    | 2          | 0.9%    |  |
|                           |          |                      |          |         |            |         |  |
| Median Household Income   | \$39,695 |                      | \$38,837 |         | \$38,849   |         |  |
| Average Household Income  | \$48,934 |                      | \$50,043 |         | \$49,848   |         |  |
| Per Capita Income         | \$20,113 |                      | \$19,892 |         | \$20,088   |         |  |
|                           |          |                      |          |         |            |         |  |

#### 5 minutes

2019 Household Income

#### 10 minutes

Percent

2019 Household Income

#### **15 minutes**

Percent

2019 Household Income