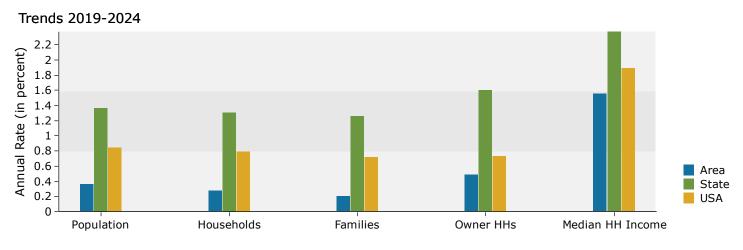

6671 SE 20th Ave, Inglis, Florida, 34449 Drive Time: 5, 10, 15 minute radii Prepared by Esri

|                               | 5 minutes | 10 minutes | 15 minutes |
|-------------------------------|-----------|------------|------------|
| Census 2010 Summary           |           |            |            |
| Population                    | 43        | 318        | 474        |
| Households                    | 25        | 140        | 210        |
| Families                      | 17        | 96         | 143        |
| Average Household Size        | 1.72      | 2.11       | 2.12       |
| Owner Occupied Housing Units  | 21        | 121        | 180        |
| Renter Occupied Housing Units | 4         | 19         | 30         |
| Median Age                    | 45.0      | 45.2       | 45.9       |
| 2019 Summary                  |           |            |            |
| Population                    | 44        | 329        | 490        |
| Households                    | 26        | 144        | 215        |
| Families                      | 17        | 98         | 145        |
| Average Household Size        | 1.69      | 2.19       | 2.20       |
| Owner Occupied Housing Units  | 21        | 122        | 182        |
| Renter Occupied Housing Units | 4         | 21         | 33         |
| Median Age                    | 49.2      | 48.6       | 49.5       |
| Median Household Income       | \$35,000  | \$35,958   | \$35,936   |
| Average Household Income      | \$42,639  | \$44,923   | \$44,951   |
| 2024 Summary                  |           |            |            |
| Population                    | 45        | 335        | 500        |
| Households                    | 26        | 146        | 219        |
| Families                      | 17        | 99         | 147        |
| Average Household Size        | 1.73      | 2.21       | 2.21       |
| Owner Occupied Housing Units  | 22        | 125        | 186        |
| Renter Occupied Housing Units | 4         | 21         | 33         |
| Median Age                    | 49.2      | 50.3       | 51.0       |
| Median Household Income       | \$39,695  | \$38,837   | \$38,849   |
| Average Household Income      | \$48,934  | \$50,043   | \$49,848   |
| Trends: 2019-2024 Annual Rate |           |            |            |
| Population                    | 0.45%     | 0.36%      | 0.40%      |
| Households                    | 0.00%     | 0.28%      | 0.37%      |
| Families                      | 0.00%     | 0.20%      | 0.27%      |
| Owner Households              | 0.93%     | 0.49%      | 0.44%      |
| Median Household Income       | 2.55%     | 1.55%      | 1.57%      |