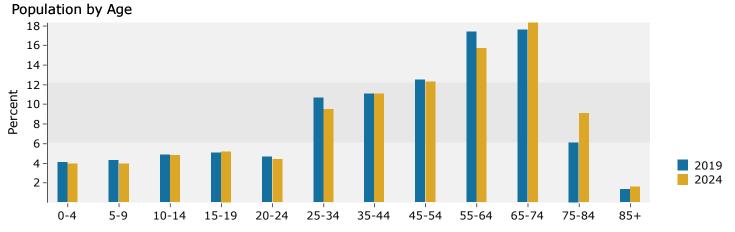

6671 SE 20th Ave, Inglis, Florida, 34449 Drive Time: 5, 10, 15 minute radii

Prepared by Esri

|                        |          |           |        |            | 10.19.00001 01.7.101 |            |  |  |
|------------------------|----------|-----------|--------|------------|----------------------|------------|--|--|
|                        | 5 minute | 5 minutes |        | 10 minutes |                      | 15 minutes |  |  |
| 2010 Population by Age | Number   | Percent   | Number | Percent    | Number               | Percent    |  |  |
| Age 0 - 4              | 2        | 4.9%      | 14     | 4.4%       | 22                   | 4.7%       |  |  |
| Age 5 - 9              | 3        | 7.3%      | 17     | 5.4%       | 25                   | 5.3%       |  |  |
| Age 10 - 14            | 3        | 7.3%      | 16     | 5.1%       | 24                   | 5.1%       |  |  |
| Age 15 - 19            | 3        | 7.3%      | 18     | 5.7%       | 26                   | 5.5%       |  |  |
| Age 20 - 24            | 2        | 4.9%      | 16     | 5.1%       | 23                   | 4.9%       |  |  |
| Age 25 - 34            | 4        | 9.8%      | 40     | 12.7%      | 57                   | 12.1%      |  |  |
| Age 35 - 44            | 4        | 9.8%      | 38     | 12.0%      | 54                   | 11.4%      |  |  |
| Age 45 - 54            | 6        | 14.6%     | 51     | 16.1%      | 75                   | 15.9%      |  |  |
| Age 55 - 64            | 8        | 19.5%     | 57     | 18.0%      | 85                   | 18.0%      |  |  |
| Age 65 - 74            | 4        | 9.8%      | 34     | 10.8%      | 52                   | 11.0%      |  |  |
| Age 75 - 84            | 2        | 4.9%      | 15     | 4.7%       | 25                   | 5.3%       |  |  |
| Age 85+                | 1        | 2.4%      | 4      | 1.3%       | 6                    | 1.3%       |  |  |
| 2019 Population by Age | Number   | Percent   | Number | Percent    | Number               | Percent    |  |  |
| Age 0 - 4              | 2        | 4.4%      | 13     | 4.0%       | 20                   | 4.1%       |  |  |
| Age 5 - 9              | 2        | 4.4%      | 14     | 4.3%       | 21                   | 4.3%       |  |  |
| Age 10 - 14            | 3        | 6.7%      | 16     | 4.9%       | 24                   | 4.9%       |  |  |
| Age 15 - 19            | 2        | 4.4%      | 17     | 5.2%       | 25                   | 5.1%       |  |  |
| Age 20 - 24            | 2        | 4.4%      | 16     | 4.9%       | 23                   | 4.7%       |  |  |
| Age 25 - 34            | 4        | 8.9%      | 37     | 11.3%      | 52                   | 10.7%      |  |  |
| Age 35 - 44            | 5        | 11.1%     | 37     | 11.3%      | 54                   | 11.1%      |  |  |
| Age 45 - 54            | 6        | 13.3%     | 41     | 12.5%      | 61                   | 12.5%      |  |  |
| Age 55 - 64            | 8        | 17.8%     | 56     | 17.1%      | 85                   | 17.4%      |  |  |
| Age 65 - 74            | 7        | 15.6%     | 57     | 17.4%      | 86                   | 17.6%      |  |  |
| Age 75 - 84            | 3        | 6.7%      | 18     | 5.5%       | 30                   | 6.1%       |  |  |
| Age 85+                | 1        | 2.2%      | 5      | 1.5%       | 7                    | 1.4%       |  |  |
|                        | 1        | 2.270     | 5      | 1.5 /0     | ,                    | 1.470      |  |  |
| 2024 Population by Age | Number   | Percent   | Number | Percent    | Number               | Percent    |  |  |
| Age 0 - 4              | 2        | 4.3%      | 13     | 3.9%       | 20                   | 4.0%       |  |  |
| Age 5 - 9              | 2        | 4.3%      | 14     | 4.2%       | 20                   | 4.0%       |  |  |
| Age 10 - 14            | 3        | 6.4%      | 16     | 4.8%       | 24                   | 4.8%       |  |  |
| Age 15 - 19            | 3        | 6.4%      | 18     | 5.4%       | 26                   | 5.2%       |  |  |
| Age 20 - 24            | 2        | 4.3%      | 15     | 4.5%       | 22                   | 4.4%       |  |  |
| Age 25 - 34            | 4        | 8.5%      | 33     | 9.9%       | 47                   | 9.5%       |  |  |
| Age 35 - 44            | 5        | 10.6%     | 38     | 11.3%      | 55                   | 11.1%      |  |  |
| Age 45 - 54            | 6        | 12.8%     | 42     | 12.5%      | 61                   | 12.3%      |  |  |
| Age 55 - 64            | 7        | 14.9%     | 52     | 15.5%      | 78                   | 15.7%      |  |  |
| Age 65 - 74            | 8        | 17.0%     | 60     | 17.9%      | 91                   | 18.3%      |  |  |
| Age 75 - 84            | 4        | 8.5%      | 29     | 8.7%       | 45                   | 9.1%       |  |  |
| Age 85+                | 1        | 2.1%      | 5      | 1.5%       | 8                    | 1.6%       |  |  |
| -                      |          |           |        |            |                      |            |  |  |