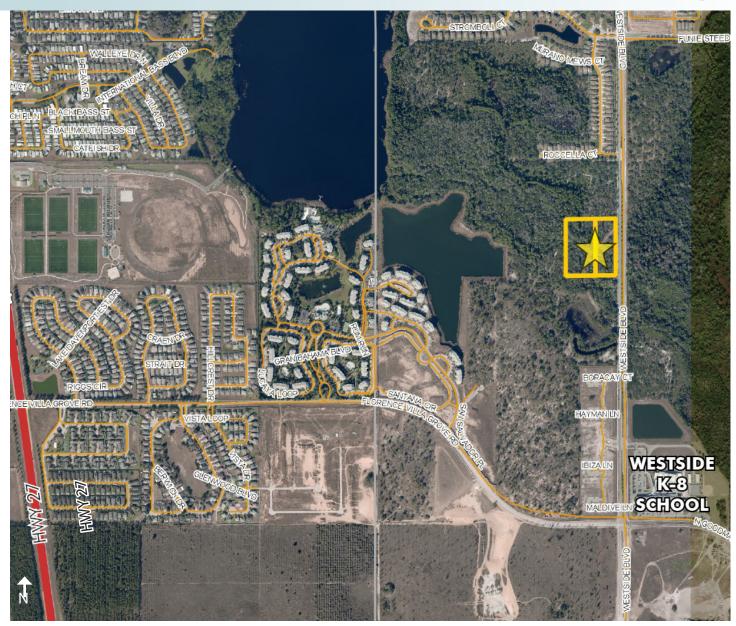

#### LOCATION

Located on Westside Boulevard in Osceola County, Florida

SIZE 7.93± acres

PRICE NOW: \$1,100,000 WAS: \$1,425,000

ZONING Mixed-use, short-term overlay

ROAD FRONTAGE 610'± on Westside Boulevard

#### DESCRIPTION

Prime site for townhomes, light commercial, charter school, church, etc. This property is inside the shortterm overlay area for Osceola County. Quality site and location that is priced to sell. Southeast of the property and across Westside Boulevard is a K-8 school.

## FOUR CORNERS AREA PROPERTY 7.93± acres Osceola County, FL

**REGIONAL MAP** 

Commercial Real Estate Investments | Management | Brokerage | Development | Land

Maury L. Carter & Associates, Inc. 407-422-3144 | www.maurycarter.com