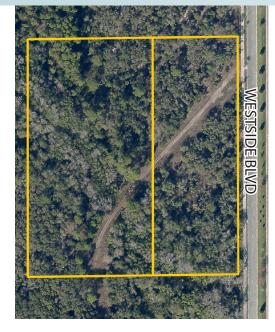

#### LOCATION

Located on Westside Boulevard in Osceola County, Florida

SIZE 7.93± acres

PRICE NOW: \$1,100,000 WAS: \$1,425,000

ZONING Mixed-use, short-term overlay

ROAD FRONTAGE 610'± on Westside Boulevard

#### PARCEL IDs

07-25-27-0000-0013-0000 07-25-27-0000-0018-0000

Offering subject to errors, omission, prior sale or withdrawal without notice.

Commercial Real Estate Investments | Management | Brokerage | Development | Land

## FOUR CORNERS AREA PROPERTY 7.93± acres Osceola County, FL

PROPERTY MAP

Commercial Real Estate Investments | Management | Brokerage | Development | Land

Maury L. Carter & Associates, Inc. 407-422-3144 | www.maurycarter.com