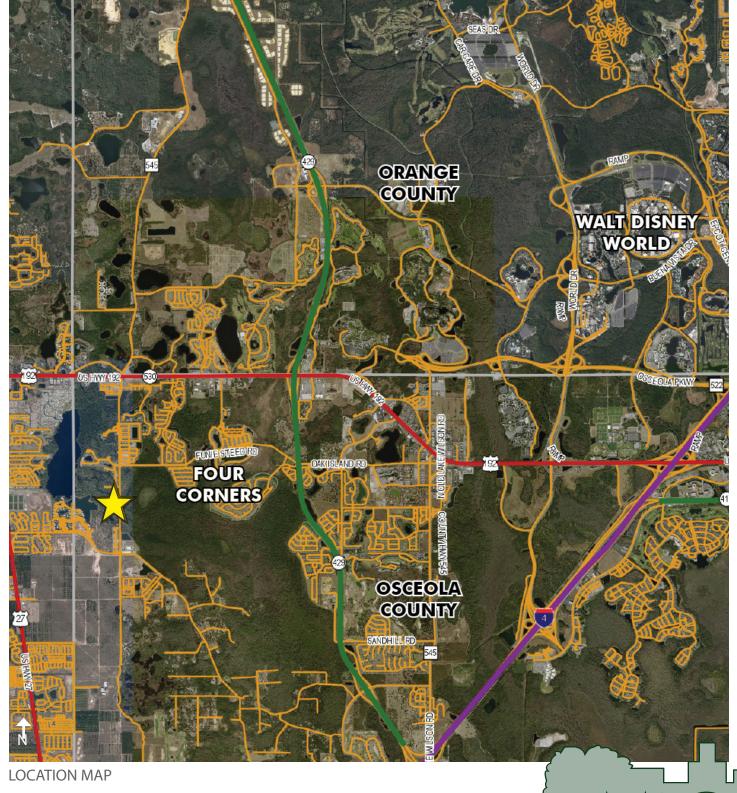

## FOUR CORNERS AREA PROPERTY 7.93± acres Osceola County, FL

**REGIONAL MAP** 

Commercial Real Estate Investments | Management | Brokerage | Development | Land

Maury L. Carter & Associates, Inc. 407-422-3144 | www.maurycarter.com