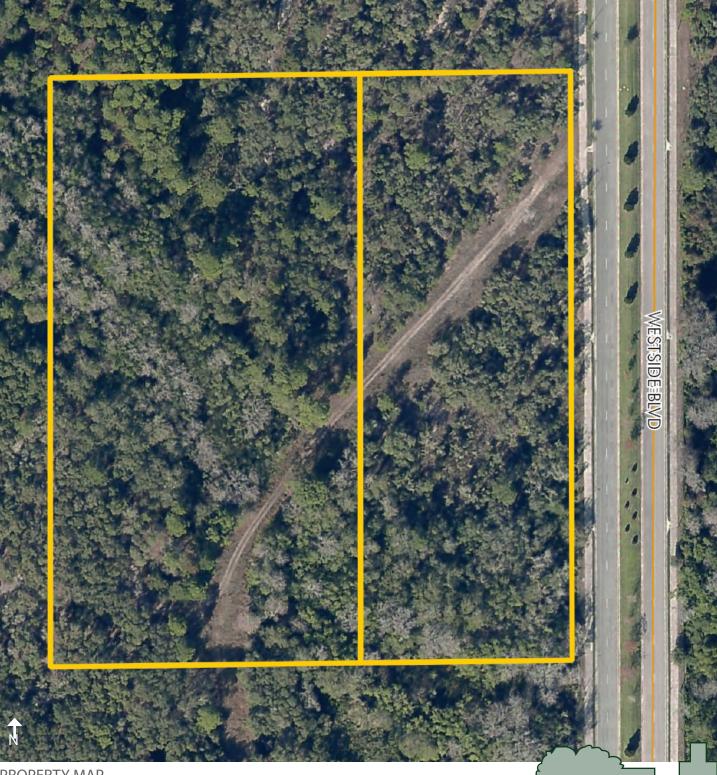

#### LOCATION

Located on Westside Boulevard in Osceola County, Florida

SIZE 7.93± acres

PRICE NOW: \$1,100,000 WAS: \$1,425,000

ZONING Mixed-use, short-term overlay

ROAD FRONTAGE 610'± on Westside Boulevard

#### PARCEL IDs

07-25-27-0000-0013-0000 07-25-27-0000-0018-0000

Offering subject to errors, omission, prior sale or withdrawal without notice.

Commercial Real Estate Investments | Management | Brokerage | Development | Land

## FOUR CORNERS AREA PROPERTY 7.93± acres Osceola County, FL

PROPERTY MAP

Commercial Real Estate Investments | Management | Brokerage | Development | Land

Maury L. Carter & Associates, Inc. 407-422-3144 | www.maurycarter.com