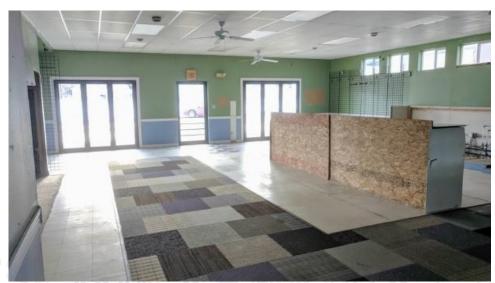

### **CROSS STREETS:** Middle Street

Opportunity to own a part of the worldfamous Sturgis Main Street! 1,800sf one level building with off-street parking and an open lot to the rear of the building. Also, a .29 acre corner lot included to the immediate East! Prior use was a laundromat and this could again be a great use for the property! The exterior features a burgundy stained wood siding with brick trim and a front of building overhang with shaker shingles. An all-glass front door, as well as two large breakaway/accordion floor to ceiling glass windows, give a lot of natural light to the interior.