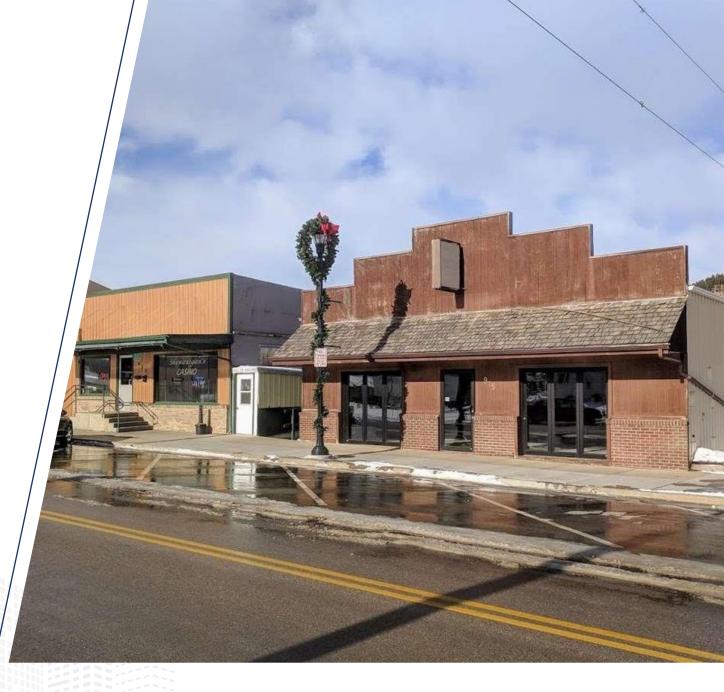

### **CROSS STREETS:** Middle Street

Opportunity to own a part of the worldfamous Sturgis Main Street! 1,800sf one level building with off-street parking and an open lot to the rear of the building. Also, a .29 acre corner lot included to the immediate East! Prior use was a laundromat and this could again be a great use for the property! The exterior features a burgundy stained wood siding with brick trim and a front of building overhang with shaker shingles. An all-glass front door, as well as two large breakaway/accordion floor to ceiling glass windows, give a lot of natural light to the interior.