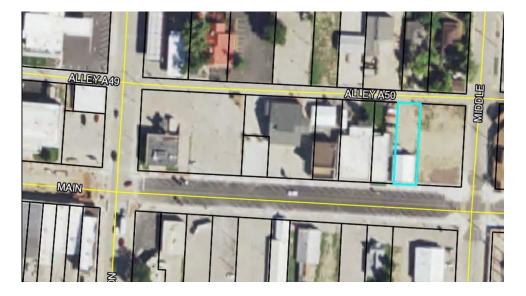

### **CROSS STREETS:** Middle Street

Opportunity to own a part of the worldfamous Sturgis Main Street! 1,800sf one level building with off-street parking and an open lot to the rear of the building. Also, a .29 acre corner lot included to the immediate East! Prior use was a laundromat and this could again be a great use for the property! The exterior features a burgundy stained wood siding with brick trim and a front of building overhang with shaker shingles. An all-glass front door, as well as two large breakaway/accordion floor to ceiling glass windows, give a lot of natural light to the interior.