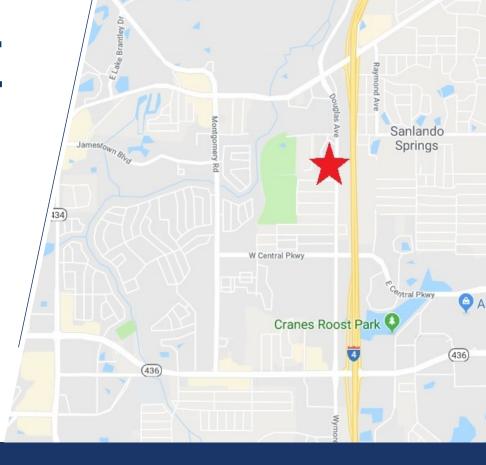

Excellent location in desirable Altamonte Springs with great access from I-4 off BOTH 436 and 434 exits.

978 DOUGLAS AV, ALTAMONTE

This Condo Suite has a private entrance and includes a total of SIX OFFICES, as follows: ONE Executive office and FIVE Private offices. PLUS Large Shared office space, conference room, kitchen, break area and TWO restrooms. Large private offices offer possibility for shared work spaces. The bonus and finished loft area has additional 200+ square feet that can provide two extra offices. Efficient layout maximizes functionality. Recently remodeled with modern finishes and neutral paint.