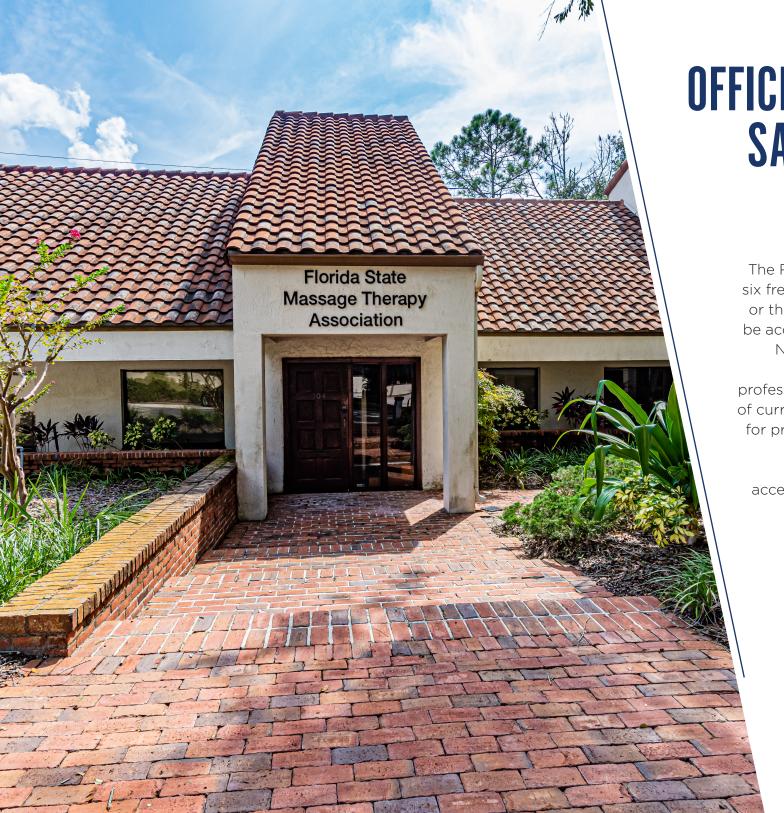

## OFFICE CONDO FOR SALE OR LEASE

The Raintree Office Park consist of six free standing buildings with two or three units per building and can be accessed via Douglas Avenue or North Street. It offers a perfect balance of comfort and professionalism with a quality roster of current owners & occupants ideal for professional service businesses.

Excellent location in desirable Altamonte Springs with great access from I-4 off BOTH 436 and 434 exits.

978 DOUGLAS AV, ALTAMONTE

This Condo Suite has a private entrance and includes a total of SIX OFFICES, as follows: ONE Executive office and FIVE Private offices. PLUS Large Shared office space, conference room, kitchen, break area and TWO restrooms. Large private offices offer possibility for shared work spaces. The bonus and finished loft area has additional 200+ square feet that can provide two extra offices. Efficient layout maximizes functionality. Recently remodeled with modern finishes and neutral paint.