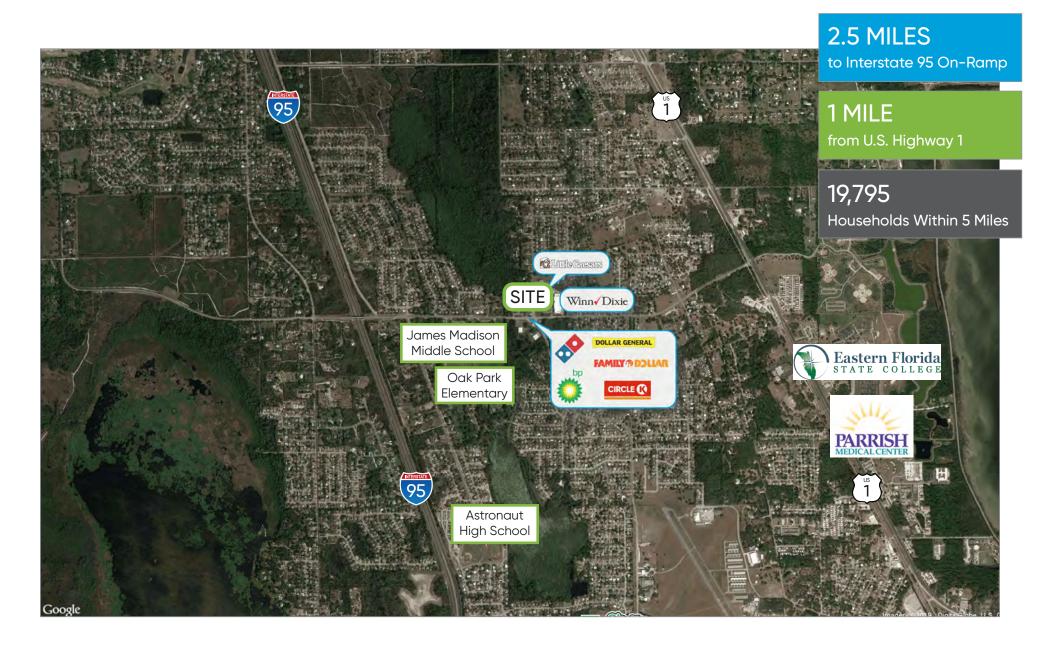

### **Highlights**

- Located in close-proximity to Interstate 95 and U.S. Highway 1 in Titusville, Florida
- Directly across the street from a Winn Dixie anchored shopping center
- Site is ready for construction

## **Location Aerial**