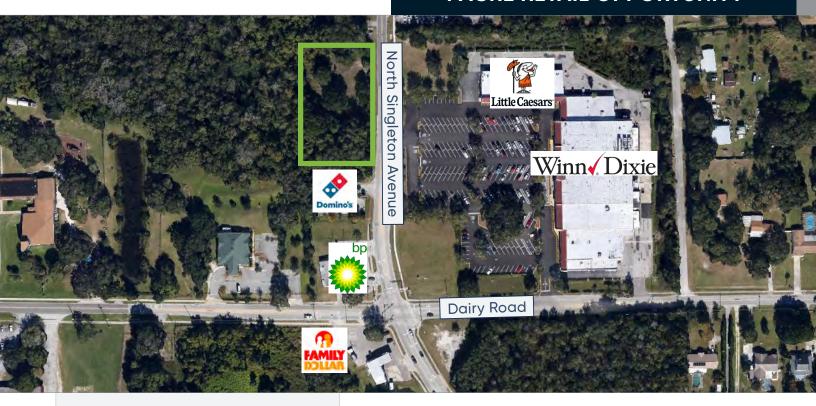

### **Highlights**

- Located in close-proximity to Interstate 95 and U.S. Highway 1 in Titusville, Florida
- Directly across the street from a Winn Dixie anchored shopping center
- Site is ready for construction

## **Location Aerial**