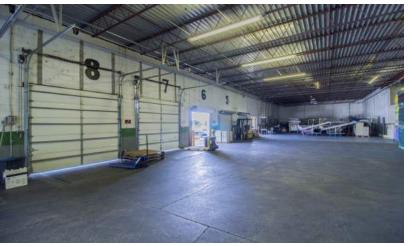

The facility has been fully remodeled in 2013 with roof replaced in 2018. Currently 17 dock high access with 5 direct cold storage access, 2 ramps, ammonia system 32 degree and up with digital control and operating independently in all coolers. Clear height is 25' in cold storage and 18' in dry storage/office. An enclosed rail loading dock is located along the rear of the building.