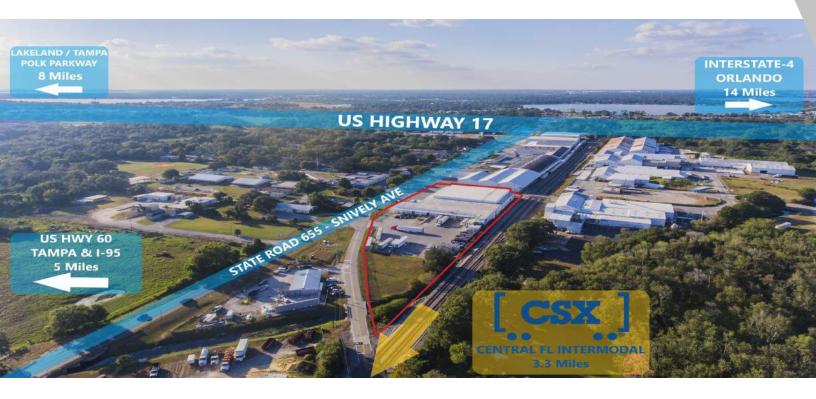

### **PROPERTY OVERVIEW**

KW Commercial Lakeland is exclusively offering for sale a 53,184 SF cold storage distribution center located in Winter Haven, Florida. This is a leaseback with 100% building occupancy.

Strategically located in Polk County between Tampa & Orlando, near major highways, close to the interstate and 3 miles from CSX Terminal and centrally located from food-service and retail distribution warehouse with the cold storage industry set for future growth as online grocery shopping demand increases.

The facility has been fully remodeled in 2013 with roof replaced in 2018. Currently 17 dock high access with 5 direct cold storage access, 2 ramps, ammonia system 32 degree and up with digital control and operating independently in all coolers. Clear height is 25' in cold storage and 18' in dry storage/office. An enclosed rail loading dock is located along the rear of the building.