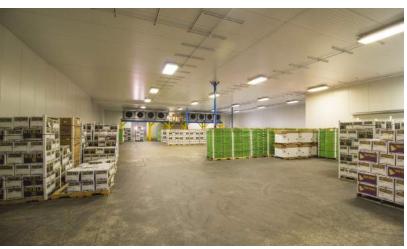

### **PROPERTY OVERVIEW**

KW Commercial Lakeland is exclusively offering for sale a 53,184 SF cold storage distribution center located in Winter Haven, Florida. This is a leaseback with 100% building occupancy.

The facility has been fully remodeled in 2013 with roof replaced in 2018. Currently 17 dock high access with 5 direct cold storage access, 2 ramps, ammonia system 32 degree and up with digital control and operating independently in all coolers. Clear height is 25' in cold storage and 18' in dry storage/office. An enclosed rail loading dock is located along the rear of the building.