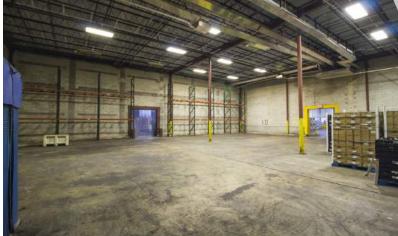

### **PROPERTY OVERVIEW**

KW Commercial Lakeland is exclusively offering for sale a 53,184 SF cold storage distribution center located in Winter Haven, Florida. This is a leaseback with 100% building occupancy.

The facility has been fully remodeled in 2013 with roof replaced in 2018. Currently 17 dock high access with 5 direct cold storage access, 2 ramps, ammonia system 32 degree and up with digital control and operating independently in all coolers. Clear height is 25' in cold storage and 18' in dry storage/office. An enclosed rail loading dock is located along the rear of the building.