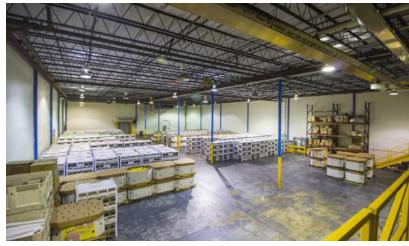

### **PROPERTY OVERVIEW**

KW Commercial Lakeland is exclusively offering for sale a 53,184 SF cold storage distribution center located in Winter Haven, Florida. This is a leaseback with 100% building occupancy.

The facility has been fully remodeled in 2013 with roof replaced in 2018. Currently 17 dock high access with 5 direct cold storage access, 2 ramps, ammonia system 32 degree and up with digital control and operating independently in all coolers. Clear height is 25' in cold storage and 18' in dry storage/office. An enclosed rail loading dock is located along the rear of the building.