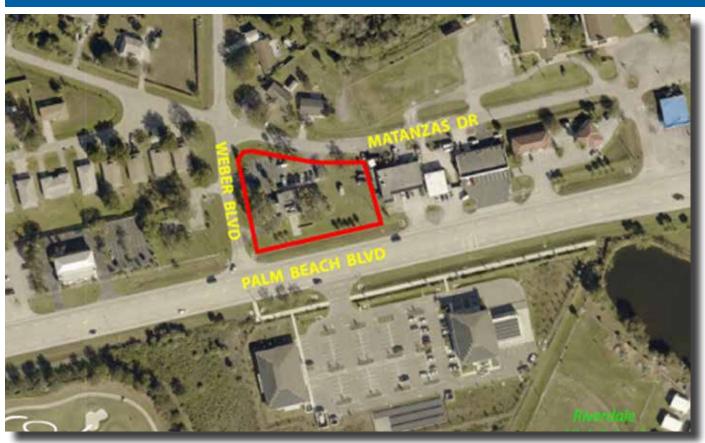

## Building With Drive-Through Palm Beach Blvd., Fort Myers FOR SALE OR LEASE

**LOCATION:** 14002-14014 Palm Beach Blvd., Fort Myers, FL 33905

**STRAP:** 28-43-26-06-00057.0010

**SIZE:** 1,956 Sq. Ft. Freestanding Building on .84± Acres

and utility room. Storm shutters and security alarms. Excellent street frontage on the corner of SR 80/Palm Beach Blvd, and Weber Blvd. Additional land for future

expansion.

**CONTACT:** TOM WOODYARD

**PHONE:** (239) 425-6011