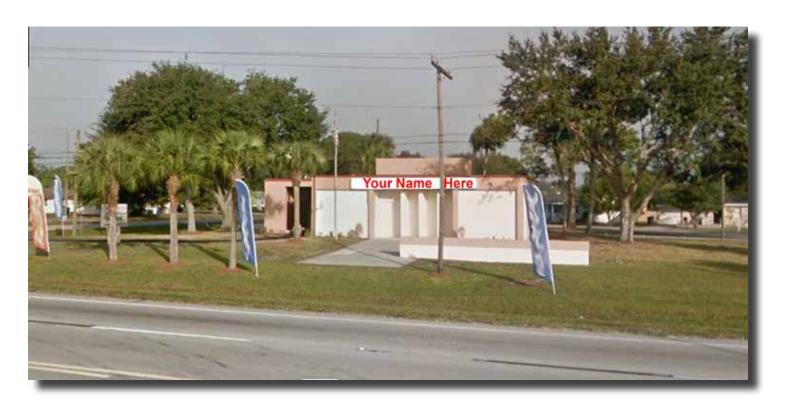

## Building With Drive-Through Palm Beach Blvd., Fort Myers FOR SALE OR LEASE

**LOCATION:** 14002-14014 Palm Beach Blvd., Fort Myers, FL 33905

**STRAP:** 28-43-26-06-00057.0010

**SIZE:** 1,956 Sq. Ft. Freestanding Building on .84± Acres

**UTILITIES:** County Water & Sewer

**ZONING:** C-1 Commercial

**SALE:** \$550,000

**LEASE:** \$3,900 per month plus sales tax

**COMMENTS:** Totally renovated 1,956± sq. ft. building with covered drive-up window, entry door

and utility room. Storm shutters and security alarms. Excellent street frontage on the corner of SR 80/Palm Beach Blvd, and Weber Blvd. Additional land for future

expansion.

**CONTACT:** TOM WOODYARD

**PHONE:** (239) 425-6011