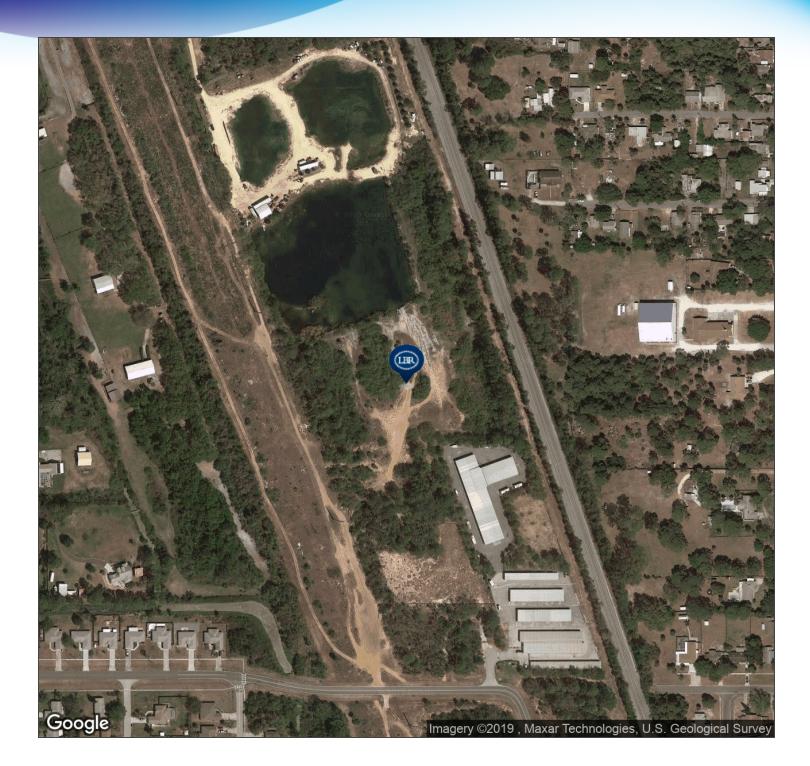

6.00 Lot #56 |
| Zoning:          | BU-2            | Parcel ID: 23-35-13-01-0000A.0-0057.00 Lot #57<br>FLU: CC                                                                                                                                                         |
| Market:          | Central Brevard | LOCATION OVERVIEW<br>Located north from Fay Blvd. minutes to US Hwy. I                                                                                                                                            |

Submarket: Cocoa/Port St John

#### JEFFERY T. ROBISON, CCIM

Principal | Broker 321.722.0707 X13 jeff@teamlbr.com Lightle Beckner Robison 321.722.0707 • teamlbr.com 70 W. Hibiscus Blvd., Melbourne, FL 32901

### **AERIAL MAP** 5.87 Acre Vacant Land • Curtis Blvd. Cocoa, FL 32927



JEFFERY T. ROBISON, CCIM

Principal | Broker 321.722.0707 X13 jeff@teamlbr.com Lightle Beckner Robison 321.722.0707 • teamlbr.com 70 W. Hibiscus Blvd., Melbourne, FL 32901

## LOCATION MAPS

5.87 Acre Vacant Land • Curtis Blvd. Cocoa, FL 32927



#### JEFFERY T. ROBISON, CCIM

Principal | Broker 321.722.0707 X13 jeff@teamlbr.com Lightle Beckner Robison 321.722.0707 • teamlbr.com 70 W. Hibiscus Blvd., Melbourne, FL 32901

### **REGIONAL MAP** 5.87 Acre Vacant Land • Curtis Blvd. Cocoa, FL 32927



JEFFERY T. ROBISON, CCIM

Principal | Broker 321.722.0707 X13 jeff@teamlbr.com Lightle Beckner Robison 321.722.0707 • teamlbr.com 70 W. Hibiscus Blvd., Melbourne, FL 32901

# DEMOGRAPHICS MAP

5.87 Acre Vacant Land • Curtis Blvd. Cocoa, FL 32927



| POPULATION                              | I M