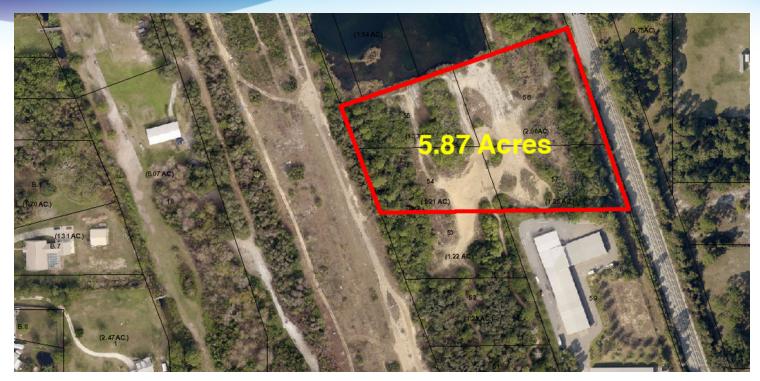

### **AERIAL MAP** 5.87 Acre Vacant Land • Curtis Blvd. Cocoa, FL 32927

JEFFERY T. ROBISON, CCIM

Principal | Broker 321.722.0707 X13 jeff@teamlbr.com Lightle Beckner Robison 321.722.0707 • teamlbr.com 70 W. Hibiscus Blvd., Melbourne, FL 32901

### **EXECUTIVE SUMMARY** 5.87 Acre Vacant Land • Curtis Blvd. Cocoa, FL 32927

| OFFERING SUMMARY |                 | PROPERTY OVERVIEW                                                                                                                                                                                                 |
|------------------|-----------------|-------------------------------------------------------------------------------------------------------------------------------------------------------------------------------------------------------------------|
| Sale Price:      | \$293,500       | Vacant land on Curtis Blvd. located north from Fay Blvd. and minutes to US Hwy I                                                                                                                                  |
|                  |                 | Property is near retail, office and industrial uses.                                                                                                                                                              |
| Price / Acre:    | \$50,000        | Conveniently located                                                                                                                                                                                              |
| Lot Size:        | 5.87 Acres      | There are 4 parcels included in this sale: - \$50,000/acre:<br>Parcel ID: 23-35-13-01-0000A.0-0054.00 Lot #54<br>Parcel ID: 23-35-13-01-0000A.0-0055.00 Lot #55<br>Parcel ID: 23-35-13-01-0000A.0-0056.00 Lot #56 |
| Zoning:          | BU-2            | Parcel ID: 23-35-13-01-0000A.0-0057.00 Lot #57<br>FLU: CC                                                                                                                                                         |
| Market:          | Central Brevard | LOCATION OVERVIEW<br>Located north from Fay Blvd. minutes to US Hwy. I                                                                                                                                            |