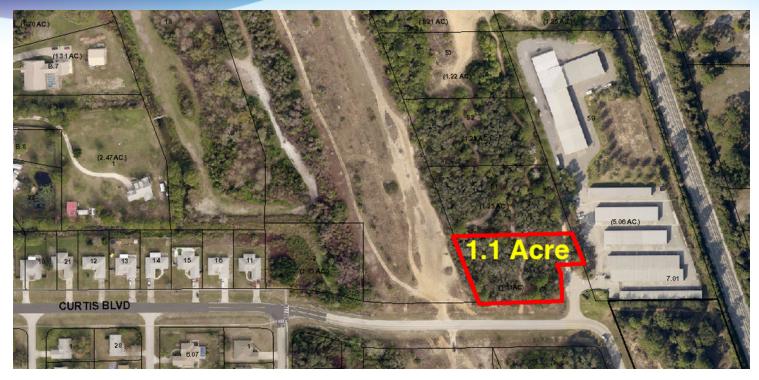

# EXECUTIVE SUMMARY

I.I Acre Vacant Land • Curtis Blvd. Cocoa, FL 32927

| OFFERING SUMMAR | RY                 | PROPERTY OVERVIEW                                                                |
|-----------------|--------------------|----------------------------------------------------------------------------------|
| Sale Price:     | \$195,000          | Vacant land on Curtis Blvd. located north from Fay Blvd. and minutes to US Hwy I |
|                 |                    | Property is near retail, office and industrial uses.                             |
| Price / Acre:   | \$177,273          | Conveniently located                                                             |
| Lot Size:       | I.I Acres          | Parcel ID: 23-35-13-01-0000A.0-0050.00                                           |
|                 |                    | FLU: CC                                                                          |
|                 |                    | LOCATION OVERVIEW                                                                |
| Zoning:         | BU-2               | Located north from Fay Blvd. minutes to US Hwy. I                                |
|                 |                    |                                                                                  |
| Market:         | Central Brevard    |                                                                                  |
|                 |                    |                                                                                  |
| Submarket:      | Cocoa/Port St John |                                                                                  |