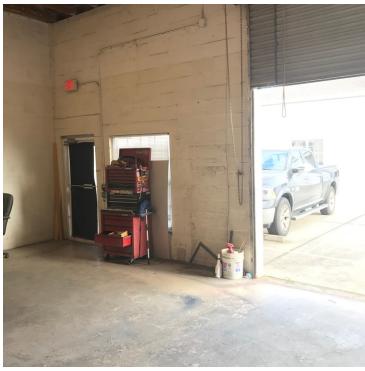

# **ADDITIONAL PHOTOS**

Warehouse Condo Unit for Sale • 2825 Business Center Drive D-3 Melbourne, FL 32940

#### **PROPERTY OVERVIEW**

+/- I,200 SF Warehouse Condo Unit

200 Amps, 240 Volt, 3 Phase Power

No Office Space, Open Warehouse 14' Clear Height

10' Wide x 12' High Overhead Door

Masonry Construction

Municipal Water and Sewer