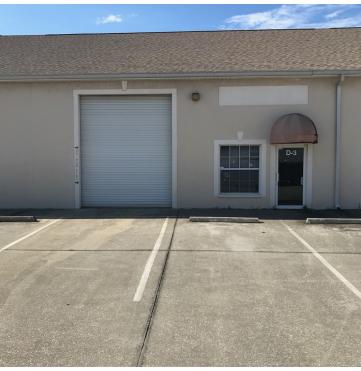

# Warehouse Condo In Wickham Business Park Offered For Sale

2825 Business Center Drive D-3 Melbourne, FL 32940 FOR SALE | \$130,000

presented by:

## **EXECUTIVE SUMMARY**

Warehouse Condo Unit for Sale • 2825 Business Center Drive D-3 Melbourne, FL 32940

#### **PROPERTY OVERVIEW**

+/- I,200 SF Warehouse Condo Unit

200 Amps, 240 Volt, 3 Phase Power

No Office Space, Open Warehouse 14' Clear Height

10' Wide x 12' High Overhead Door

Masonry Construction

Municipal Water and Sewer