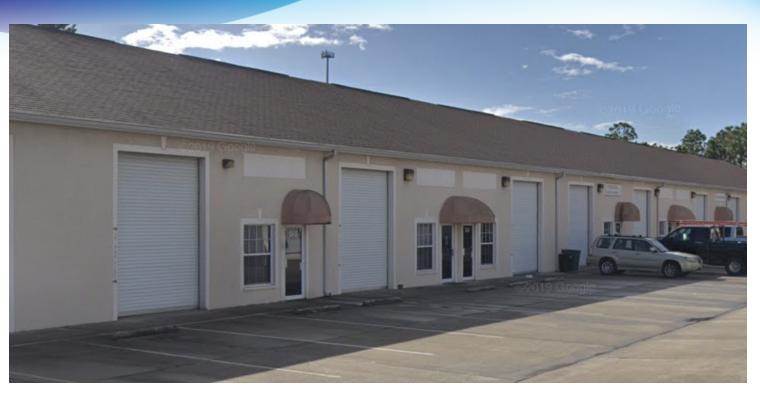

# Warehouse Condo In Wickham Business Park Offered For Sale

2825 Business Center Drive D-3 Melbourne, FL 32940 FOR SALE | \$130,000

presented by:

## **EXECUTIVE SUMMARY**

Warehouse Condo Unit for Sale • 2825 Business Center Drive D-3 Melbourne, FL 32940

#### **PROPERTY OVERVIEW**

+/- I,200 SF Warehouse Condo Unit

200 Amps, 240 Volt, 3 Phase Power

No Office Space, Open Warehouse 14' Clear Height

10' Wide x 12' High Overhead Door

Masonry Construction

Municipal Water and Sewer