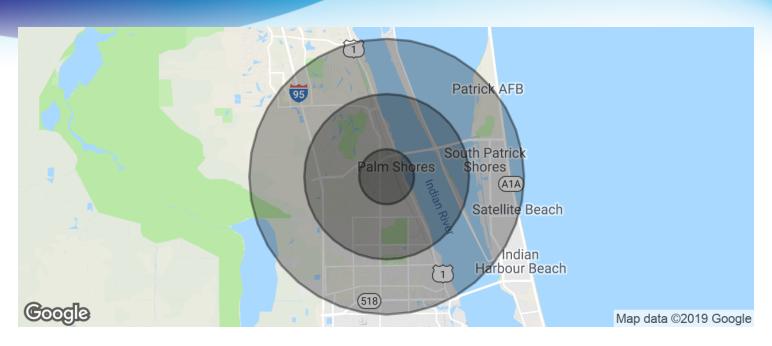

## **DEMOGRAPHICS MAP & REPORT**

Warehouse Condo Unit for Sale • 2825 Business Center Drive D-3 Melbourne, FL 32940

| POPULATION                            | I MILE        | 3 MILES               | 5 MILES               |
|---------------------------------------|---------------|-----------------------|-----------------------|
| Total population                      | 4,266         | 38,441                | 97,009                |
| Median age                            | 46.6          | 45.8                  | 44.9                  |
| Median age (Male)                     | 47.1          | 45.1                  | 43.9                  |
| Median age (Female)                   | 46.2          | 46.4                  | 45.9                  |
|                                       |               |                       |                       |
| HOUSEHOLDS & INCOME                   | I MILE        | 3 MILES               | 5 MILES               |
| HOUSEHOLDS & INCOME  Total households | <b>I MILE</b> | <b>3 MILES</b> 15,579 | <b>5 MILES</b> 40,335 |
|                                       |               |                       |                       |
| Total households                      | 1,671         | 15,579                | 40,335                |