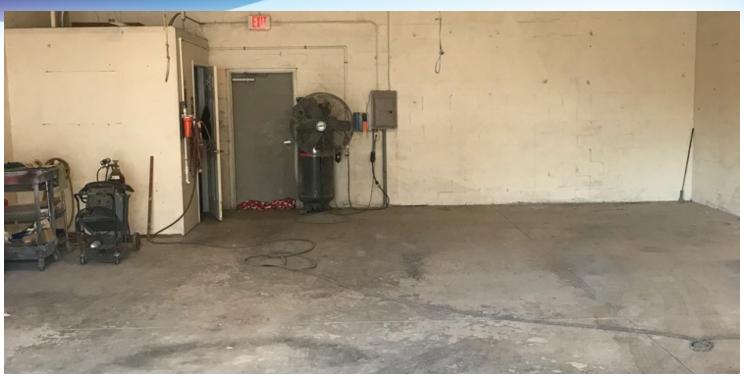

# **ADDITIONAL PHOTOS**

Warehouse Condo Unit for Sale • 2825 Business Center Drive D-3 Melbourne, FL 32940

#### **PROPERTY OVERVIEW**

+/- I,200 SF Warehouse Condo Unit

200 Amps, 240 Volt, 3 Phase Power

No Office Space, Open Warehouse 14' Clear Height

10' Wide x 12' High Overhead Door

Masonry Construction

Municipal Water and Sewer