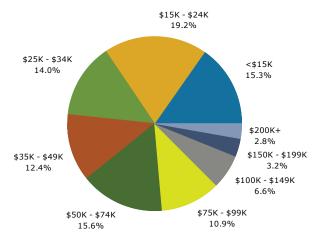

| 56          | 1.7%      | 70         | 2.1%           | 100        | 2.5%           |  |
| Hispanic Origin (Any Race)                         | 179         | 5.5%      | 226        | 6.9%           | 321        | 8.0%           |  |
| Data Note: Income is expressed in current dollars. |             |           |            |                |            |                |  |

Source: U.S. Census Bureau, Census 2010 Summary File 1. Esri forecasts for 2019 and 2024.



104 Switcher St, Wildwood, Florida, 34785 2 104 Switcher St, Wildwood, Florida, 34785 Ring: 1 mile radius

Prepared by Esri Latitude: 28.85534

Longitude: -82.04403

### Trends 2019-2024 5 4.5 Annual Rate (in percent) 4 3.5 3 2.5 2 1.5 1 0.5 Population Households





Population by Age



## 2019 Household Income



## 2019 Population by Race



2019 Percent Hispanic Origin: 6.9%



104 Switcher St, Wildwood, Florida, 34785 2 104 Switcher St, Wildwood, Florida, 34785 Ring: 3 mile radius Prepared by Esri

Latitude: 28.85534 Longitude: -82.04403

| -                                                                                                                                                                                                                                                                                                              | -                                                                                                                                                     |