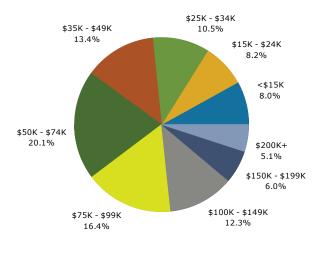

|  |
|    | Hispanic Origin (Any Race)                       | 969        | 3.2%         | 4,062          | 6.6%         | 5,897          | 7.5%          |  |
| Da | ta Note: Income is expressed in current dollars. |            |              |                |              |                |               |  |
|    |                                                  |            |              |                |              |                |               |  |

Source: U.S. Census Bureau, Census 2010 Summary File 1. Esri forecasts for 2019 and 2024.



104 Switcher St, Wildwood, Florida, 34785 2 104 Switcher St, Wildwood, Florida, 34785 Ring: 5 mile radius Prepared by Esri Latitude: 28.85534

Longitude: -82.04403

Trends 2019-2024



## Population by Age



#### 2019 Household Income



### 2019 Population by Race



<sup>2019</sup> Percent Hispanic Origin: 6.6%