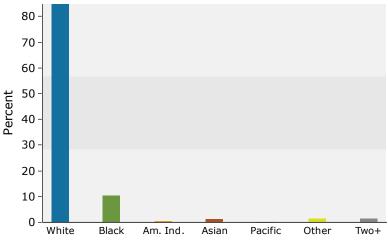

## 2019 Population by Race

2019 Percent Hispanic Origin: 6.9%

104 Switcher St, Wildwood, Florida, 34785 2 104 Switcher St, Wildwood, Florida, 34785 Ring: 3 mile radius Prepared by Esri

Latitude: 28.85534 Longitude: -82.04403