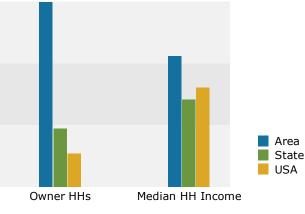

### Trends 2019-2024 5 4.5 Annual Rate (in percent) 4 3.5 3 2.5 2 1.5 1 0.5 Population Households

Population by Age