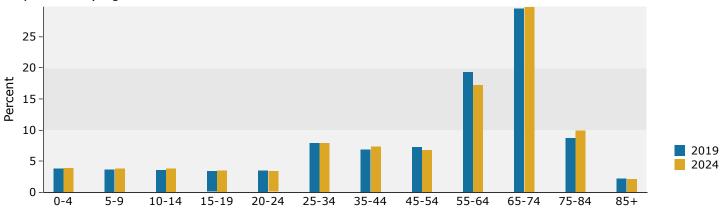

104 Switcher St, Wildwood, Florida, 34785 2 104 Switcher St, Wildwood, Florida, 34785 Ring: 1 mile radius Prepared by Esri

Latitude: 28.85534 Longitude: -82.04403

| Summary                                            | Cer         | 1sus 2010 |            | 2019           |            | 2024           |  |
|----------------------------------------------------|-------------|-----------|------------|----------------|------------|----------------|--|
| Population                                         |             | 3,276     |            | 3,290          |            | 4,037          |  |
| Households                                         |             | 1,447     |            | 1,553          |            | 1,920          |  |
| Families                                           |             | 878       |            | 940            |            | 1,155          |  |
| Average Household Size                             |             | 2.20      |            | 2.10           |            | 2.09           |  |
| Owner Occupied Housing Units                       |             | 1,073     |            | 1,335          |            | 1,706          |  |
| Renter Occupied Housing Units                      |             | 374       |            | 218            |            | 214            |  |
| Median Age                                         |             | 49.7      |            | 55.6           |            | 57.7           |  |
| Trends: 2019 - 2024 Annual Rate                    |             | Area      |            | State          |            | National       |  |
| Population                                         |             | 4.18%     |            | 1.37%          |            | 0.77%          |  |
| Households                                         |             | 4.33%     |            | 1.31%          |            | 0.75%          |  |
| Families                                           |             | 4.21%     |            | 1.26%          |            | 0.68%          |  |
| Owner HHs                                          |             | 5.03%     |            | 1.60%          |            | 0.92%          |  |
| Median Household Income                            |             | 3.56%     | 24         | 2.37%          | -          | 2.70%          |  |
| II. Scholdele Terrere                              |             |           |            | 019            |            | 024            |  |
| Households by Income                               |             |           | Number     | Percent        | Number     | Percent        |  |
| <\$15,000                                          |             |           | 237        | 15.3%          | 243        | 12.7%          |  |
| \$15,000 - \$24,999<br>\$25,000 - \$24,000         |             |           | 298        | 19.2%          | 321        | 16.7%<br>12.8% |  |
| \$25,000 - \$34,999<br>\$25,000 - \$40,000         |             |           | 218        | 14.0%          | 246        |                |  |
| \$35,000 - \$49,999<br>\$50,000 - \$74,000         |             |           | 193<br>243 | 12.4%<br>15.6% | 237<br>322 | 12.3%<br>16.8% |  |
| \$50,000 - \$74,999<br>#75,000 - #00,000           |             |           |            |                |            |                |  |
| \$75,000 - \$99,999<br>\$100,000 - \$140,000       |             |           | 169<br>103 | 10.9%<br>6.6%  | 232<br>155 | 12.1%<br>8.1%  |  |
| \$100,000 - \$149,999<br>\$150,000 - \$100,000     |             |           | 49         |                | 87         | 4.5%           |  |
| \$150,000 - \$199,999<br>\$200,000 -               |             |           | 49         | 3.2%<br>2.8%   | 75         | 4.5%           |  |
| \$200,000+                                         |             |           | 44         | 2.0%           | 75         | 5.9%           |  |
| Median Household Income                            |             |           | \$36,405   |                | \$43,353   |                |  |
| Average Household Income                           |             |           | \$56,277   |                | \$66,765   |                |  |
| Per Capita Income                                  |             |           | \$26,891   |                | \$32,341   |                |  |
|                                                    | Census 20   | 010       |            | 019            |            | 24             |  |
| Population by Age                                  | Number      | Percent   | Number     | Percent        | Number     | Percent        |  |
| 0 - 4                                              | 201         | 6.1%      | 167        | 5.1%           | 192        | 4.8%           |  |
| 5 - 9                                              | 205         | 6.3%      | 167        | 5.1%           | 188        | 4.7%           |  |
| 10 - 14                                            | 165         | 5.0%      | 168        | 5.1%           | 189        | 4.7%           |  |
| 15 - 19                                            | 180         | 5.5%      | 150        | 4.6%           | 175        | 4.3%           |  |
| 20 - 24                                            | 129         | 3.9%      | 132        | 4.0%           | 166        | 4.1%           |  |
| 25 - 34                                            | 308         | 9.4%      | 293        | 8.9%           | 346        | 8.6%           |  |
| 35 - 44                                            | 272         | 8.3%      | 270        | 8.2%           | 332        | 8.2%           |  |
| 45 - 54                                            | 389         | 11.9%     | 274        | 8.3%           | 319        | 7.9%           |  |
| 55 - 64                                            | 438         | 13.4%     | 483        | 14.7%          | 546        | 13.5%          |  |
| 65 - 74                                            | 484         | 14.8%     | 614        | 18.7%          | 810        | 20.1%          |  |
| 75 - 84                                            | 370         | 11.3%     | 412        | 12.5%          | 576        | 14.3%          |  |
| 85+                                                | 134         | 4.1%      | 159        | 4.8%           | 197        | 4.9%           |  |
|                                                    | Census 2010 |           |            |                |            | 2024           |  |
| Race and Ethnicity                                 | Number      | Percent   | Number     | Percent        | Number     | Percent        |  |
| White Alone                                        | 2,056       | 62.8%     | 2,119      | 64.4%          | 2,619      | 64.9%          |  |
| Black Alone                                        | 1,085       | 33.1%     | 986        | 30.0%          | 1,155      | 28.6%          |  |
| American Indian Alone                              | 15          | 0.5%      | 15         | 0.5%           | 20         | 0.5%           |  |
| Asian Alone                                        | 20          | 0.6%      | 40         | 1.2%           | 58         | 1.4%           |  |
| Pacific Islander Alone                             | 0           | 0.0%      | 0          | 0.0%           | 0          | 0.0%           |  |
| Some Other Race Alone                              | 44          | 1.3%      | 60         | 1.8%           | 85         | 2.1%           |  |
| Two or More Races                                  | 56          | 1.7%      | 70         | 2.1%           | 100        | 2.5%           |  |
| Hispanic Origin (Any Race)                         | 179         | 5.5%      | 226        | 6.9%           | 321        | 8.0%           |  |
| Data Note: Income is expressed in current dollars. |             |           |            |                |            |                |  |