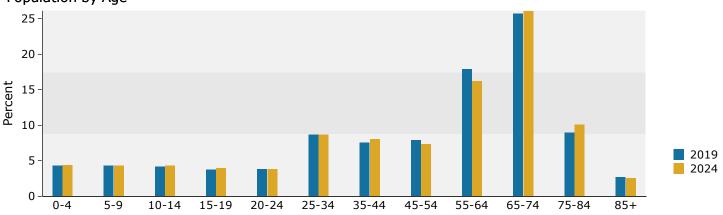

### Trends 2019-2024 5 4.5 Annual Rate (in percent) 4 3.5 3 2.5 2 1.5 1 0.5 Population Households

Population by Age