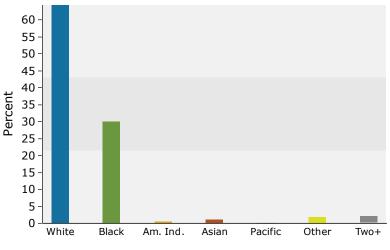

## 2019 Population by Race

2019 Percent Hispanic Origin: 6.9%

104 Switcher St, Wildwood, Florida, 34785 2 104 Switcher St, Wildwood, Florida, 34785 Ring: 3 mile radius Prepared by Esri

Latitude: 28.85534 Longitude: -82.04403