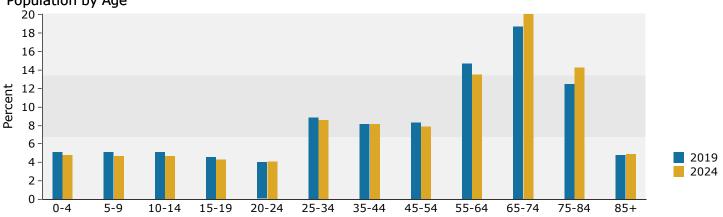

104 Switcher St, Wildwood, Florida, 34785 2 104 Switcher St, Wildwood, Florida, 34785 Ring: 1 mile radius Prepared by Esri

Latitude: 28.85534 Longitude: -82.04403

| Summary                                            | Cer         | 1sus 2010 |            | 2019           |            | 2024           |  |
|----------------------------------------------------|-------------|-----------|------------|----------------|------------|----------------|--|
| Population                                         |             | 3,276     |            | 3,290          |            | 4,037          |  |
| Households                                         |             | 1,447     |            | 1,553          |            | 1,920          |  |
| Families                                           |             | 878       |            | 940            |            | 1,155          |  |
| Average Household Size                             |             | 2.20      |            | 2.10           |            | 2.09           |  |
| Owner Occupied Housing Units                       |             | 1,073     |            | 1,335          |            | 1,706          |  |
| Renter Occupied Housing Units                      |             | 374       |            | 218            |            | 214            |  |
| Median Age                                         |             | 49.7      |            | 55.6           |            | 57.7           |  |
| Trends: 2019 - 2024 Annual Rate                    |             | Area      |            | State          |            | National       |  |
| Population                                         |             | 4.18%     |            | 1.37%          |            | 0.77%          |  |
| Households                                         |             | 4.33%     |            | 1.31%          |            | 0.75%          |  |
| Families                                           |             | 4.21%     |            | 1.26%          |            | 0.68%          |  |
| Owner HHs                                          |             | 5.03%     |            | 1.60%          |            | 0.92%          |  |
| Median Household Income                            |             | 3.56%     | 24         | 2.37%          | -          | 2.70%          |  |
| II. Scholdele Terrere                              |             |           |            | 019            |            | 024            |  |
| Households by Income                               |             |           | Number     | Percent        | Number     | Percent        |  |
| <\$15,000                                          |             |           | 237        | 15.3%          | 243        | 12.7%          |  |
| \$15,000 - \$24,999<br>\$25,000 - \$24,000         |             |           | 298        | 19.2%          | 321        | 16.7%<br>12.8% |  |
| \$25,000 - \$34,999<br>\$25,000 - \$40,000         |             |           | 218        | 14.0%          | 246        |                |  |
| \$35,000 - \$49,999<br>\$50,000 - \$74,000         |             |           | 193<br>243 | 12.4%<br>15.6% | 237<br>322 | 12.3%<br>16.8% |  |
| \$50,000 - \$74,999<br>#75,000 - #00,000           |             |           |            |                |            |                |  |
| \$75,000 - \$99,999<br>\$100,000 - \$140,000       |             |           | 169<br>103 | 10.9%<br>6.6%  | 232<br>155 | 12.1%<br>8.1%  |  |
| \$100,000 - \$149,999<br>\$150,000 - \$100,000     |             |           | 49         |                | 87         | 4.5%           |  |
| \$150,000 - \$199,999<br>\$200,000 -               |             |           | 49         | 3.2%<br>2.8%   | 75         | 4.5%           |  |
| \$200,000+                                         |             |           | 44         | 2.0%           | 75         | 5.9%           |  |
| Median Household Income                            |             |           | \$36,405   |                | \$43,353   |                |  |
| Average Household Income                           |             |           | \$56,277   |                | \$66,765   |                |  |
| Per Capita Income                                  |             |           | \$26,891   |                | \$32,341   |                |  |
|                                                    | Census 20   | 010       |            | 019            |            | 24             |  |
| Population by Age                                  | Number      | Percent   | Number     | Percent        | Number     | Percent        |  |
| 0 - 4                                              | 201         | 6.1%      | 167        | 5.1%           | 192        | 4.8%           |  |
| 5 - 9                                              | 205         | 6.3%      | 167        | 5.1%           | 188        | 4.7%           |  |
| 10 - 14                                            | 165         | 5.0%      | 168        | 5.1%           | 189        | 4.7%           |  |
| 15 - 19                                            | 180         | 5.5%      | 150        | 4.6%           | 175        | 4.3%           |  |
| 20 - 24                                            | 129         | 3.9%      | 132        | 4.0%           | 166        | 4.1%           |  |
| 25 - 34                                            | 308         | 9.4%      | 293        | 8.9%           | 346        | 8.6%           |  |
| 35 - 44                                            | 272         | 8.3%      | 270        | 8.2%           | 332        | 8.2%           |  |
| 45 - 54                                            | 389         | 11.9%     | 274        | 8.3%           | 319        | 7.9%           |  |
| 55 - 64                                            | 438         | 13.4%     | 483        | 14.7%          | 546        | 13.5%          |  |
| 65 - 74                                            | 484         | 14.8%     | 614        | 18.7%          | 810        | 20.1%          |  |
| 75 - 84                                            | 370         | 11.3%     | 412        | 12.5%          | 576        | 14.3%          |  |
| 85+                                                | 134         | 4.1%      | 159        | 4.8%           | 197        | 4.9%           |  |
|                                                    | Census 2010 |           |            |                |            | 2024           |  |
| Race and Ethnicity                                 | Number      | Percent   | Number     | Percent        | Number     | Percent        |  |
| White Alone                                        | 2,056       | 62.8%     | 2,119      | 64.4%          | 2,619      | 64.9%          |  |
| Black Alone                                        | 1,085       | 33.1%     | 986        | 30.0%          | 1,155      | 28.6%          |  |
| American Indian Alone                              | 15          | 0.5%      | 15         | 0.5%           | 20         | 0.5%           |  |
| Asian Alone                                        | 20          | 0.6%      | 40         | 1.2%           | 58         | 1.4%           |  |
| Pacific Islander Alone                             | 0           | 0.0%      | 0          | 0.0%           | 0          | 0.0%           |  |
| Some Other Race Alone                              | 44          | 1.3%      | 60         | 1.8%           | 85         | 2.1%           |  |
| Two or More Races                                  | 56          | 1.7%      | 70         | 2.1%           | 100        | 2.5%           |  |
| Hispanic Origin (Any Race)                         | 179         | 5.5%      | 226        | 6.9%           | 321        | 8.0%           |  |
| Data Note: Income is expressed in current dollars. |             |           |            |                |            |                |  |