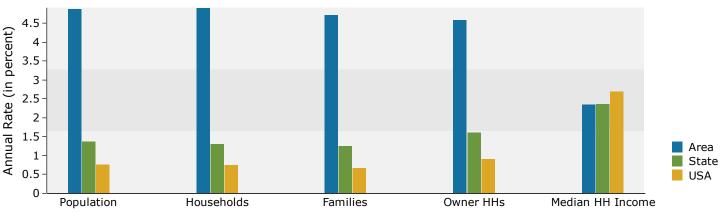

### Trends 2019-2024 5 4.5 Annual Rate (in percent) 4 3.5 3 2.5 2 1.5 1 0.5 Population Households

Population by Age