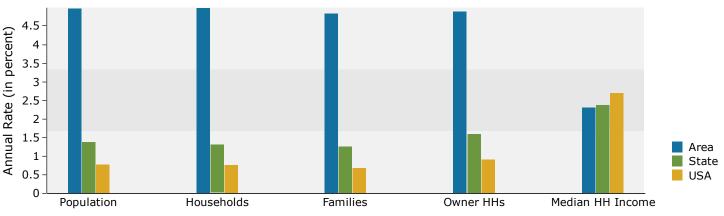

### Trends 2019-2024 5 4.5 Annual Rate (in percent) 4 3.5 3 2.5 2 1.5 1 0.5 Population Households

Population by Age