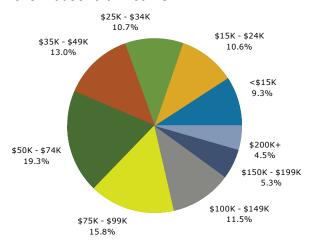

14,036<br>2,673<br>77<br>217<br>9<br>329            | 4.2%<br>3.8%<br>3.9%<br>8.7%<br>7.6%<br>7.9%<br>17.9%<br>25.7%<br>9.0%<br>2.7%<br>19<br>Percent<br>79.5%<br>15.1%<br>0.4%<br>1.2%<br>0.1%<br>1.9%         | 959<br>898<br>868<br>1,954<br>1,831<br>1,673<br>3,637<br>5,867<br>2,275<br>578<br><b>20</b><br>Number<br>17,725<br>3,410<br>106<br>318<br>13<br>482 | 4.3%<br>4.0%<br>3.9%<br>8.7%<br>8.1%<br>7.4%<br>16.2%<br>26.1%<br>10.1%<br>2.6%<br>24<br>Percent<br>78.8%<br>15.2%<br>0.5%<br>1.4%<br>0.1%<br>2.1%         |

Source: U.S. Census Bureau, Census 2010 Summary File 1. Esri forecasts for 2019 and 2024.



104 Switcher St, Wildwood, Florida, 34785 2 104 Switcher St, Wildwood, Florida, 34785 Ring: 3 mile radius Prepared by Esri Latitude: 28.85534

Longitude: -82.04403

Trends 2019-2024









2019 Household Income

2019 Population by Race



2019 Percent Hispanic Origin: 7.8%



104 Switcher St, Wildwood, Florida, 34785 2 104 Switcher St, Wildwood, Florida, 34785 Ring: 5 mile radius Prepared by Esri

Latitude: 28.85534 Longitude: -82.04403

|    | Summary                                          | Cer        | 1sus 2010    |                | 2019         |                | 2024          |  |
|----|--------------------------------------------------|------------|--------------|----------------|--------------|----------------|---------------|--|
|    | Population                                       |            | 29,996       |                | 61,733       |                | 78,331        |  |
|    | Households                                       |            | 14,990