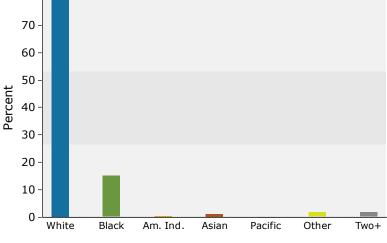

## 2019 Population by Race

2019 Percent Hispanic Origin: 6.9%

104 Switcher St, Wildwood, Florida, 34785 2 104 Switcher St, Wildwood, Florida, 34785 Ring: 3 mile radius Prepared by Esri

Latitude: 28.85534 Longitude: -82.04403