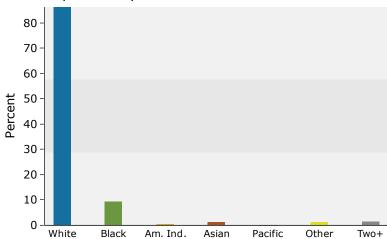

Ole Coffee House Ring: 1 mile radius Prepared by Esri Latitude: 28.86604 Longitude: -82.03900

| Population                                                                                                                                                                                                                                                                                                                                                                                                                                                                                                                                                                                                                                                                                                                                                                                                                                                                                                                                                                                                                                                                                                                                                                                                                                                                                                                                                                                                                                                                                                                                                                                                                                                                                                                                                                                                                                                                                                                                                                                                                                                                                                                          |          | 3,546<br>1,396 |          | 4,51   |
|-------------------------------------------------------------------------------------------------------------------------------------------------------------------------------------------------------------------------------------------------------------------------------------------------------------------------------------------------------------------------------------------------------------------------------------------------------------------------------------------------------------------------------------------------------------------------------------------------------------------------------------------------------------------------------------------------------------------------------------------------------------------------------------------------------------------------------------------------------------------------------------------------------------------------------------------------------------------------------------------------------------------------------------------------------------------------------------------------------------------------------------------------------------------------------------------------------------------------------------------------------------------------------------------------------------------------------------------------------------------------------------------------------------------------------------------------------------------------------------------------------------------------------------------------------------------------------------------------------------------------------------------------------------------------------------------------------------------------------------------------------------------------------------------------------------------------------------------------------------------------------------------------------------------------------------------------------------------------------------------------------------------------------------------------------------------------------------------------------------------------------------|----------|----------------|----------|--------|
| Families                                                                                                                                                                                                                                                                                                                                                                                                                                                                                                                                                                                                                                                                                                                                                                                                                                                                                                                                                                                                                                                                                                                                                                                                                                                                                                                                                                                                                                                                                                                                                                                                                                                                                                                                                                                                                                                                                                                                                                                                                                                                                                                            |          | 1,396          |          | ,      |
| Average Household Size Owner Occupied Housing Units Renter Occupied Housing Units Median Age 40.3  Trends: 2019 - 2024 Annual Rate Population Households Families Owner HHs Owner HHs Owner HHs Median Household Income  <\$15,000 \$15,000 - \$24,999 \$25,000 - \$34,999 \$35,000 - \$44,999 \$50,000 - \$149,999 \$100,000 - \$149,999 \$100,000 - \$149,999 \$200,000+  Median Household Income  Average Household Income  Average Household Income Per Capita Income Per Capita Income  Population by Age Number 0 - 4 260 7 .6% 5 - 9 25 9 7 .6% 10 - 14 216 6.3% 15 - 19 235 6.9% 20 - 24 26 6.3% 15 - 19 235 6.9% 20 - 24 26 6.3% 25 - 34 30 11.7% 35 - 44 31 9.7% 45 - 54 476 39 9.7% 55 - 64 394 410 11.7% 35 - 44 331 9.7% 45 - 54 476 63 - 74 332 9.7% 75 - 84 225 6.6% 85 + 125 3.7% Census 2010  Race and Ethnicity Number Number Percent White Alone 1,931 56.5% Black Alone 1,931 56.5% Black Alone 1,931 56.5% Black Alone 1,931 56.5% Asian Alone 23 0.7% Pacific Islander Alone 0 0.0%                                                                                                                                                                                                                                                                                                                                                                                                                                                                                                                                                                                                                                                                                                                                                                                                                                                                                                                                                                                                                                                                                                                           |          |                |          | 1,8    |
| Owner Occupied Housing Units         824           Renter Occupied Housing Units         447           Median Age         40.3           Trends: 2019 - 2024 Annual Rate         Area           Population         4.96%           Households         5.24%           Families         5.33%           Owner HHs         5.33%           Median Household Income         3.74%           Households by Income           <\$15,000 + \$24,999                                                                                                                                                                                                                                                                                                                                                                                                                                                                                                                                                                                                                                                                                                                                                                                                                                                                                                                                                                                                                                                                                                                                                                                                                                                                                                                                                                                                                                                                                                                                                                                                                                                                                        |          | 909            |          | 1,1    |
| Renter Occupied Housing Units Median Age Trends: 2019 - 2024 Annual Rate Population Households Families Owner HHs Median Household Income  <\$15,000 \$15,000 - \$24,999 \$25,000 - \$34,999 \$35,000 - \$49,999 \$55,000 - \$49,999 \$55,000 - \$49,999 \$150,000 - \$149,999 \$150,000 - \$149,999 \$150,000 - \$149,999 \$150,000 - \$199,999 \$100,000 - \$149,999 \$100,000 - \$149,999 \$150,000 - \$20,000+  Median Household Income Average Household Income Per Capita Income  Population by Age Number 0 - 4 260 7.6% 5 - 9 259 7.6% 10 - 14 216 6.3% 15 - 19 235 6.9% 20 - 224 166 4.9% 25 - 34 400 11.7% 35 - 44 331 9.7% 45 - 54 476 13.9% 55 - 64 394 11.5% 65 - 74 332 9.7% 75 - 84 85 + 125 3.7% Percent White Alone 1,931 56.5% Black Alone Asian Alone 23 0.7% Pacific Islander Alone 0 0.0%                                                                                                                                                                                                                                                                                                                                                                                                                                                                                                                                                                                                                                                                                                                                                                                                                                                                                                                                                                                                                                                                                                                                                                                                                                                                                                                      |          | 2.52           |          | 2.     |
| Median Age       40.3         Trends: 2019 - 2024 Annual Rate       Area         Population       4.96%         Households       5.24%         Families       5.12%         Owner HHs       5.33%         Median Household Income                                                                                                                                                                                                                                                                                                                                                                                                                                                                                                                                                                                                                                                                                                                                                                                                                                                                                                                                                                                                                                                                                                                                                                                                                                                                                                                                                                                                                                                                                                                                                                                                                                                                                                                                                                                                                                                                                                   |          | 1,222          |          | 1,5    |
| Population                                                                                                                                                                                                                                                                                                                                                                                                                                                                                                                                                                                                                                                                                                                                                                                                                                                                                                                                                                                                                                                                                                                                                                                                                                                                                                                                                                                                                                                                                                                                                                                                                                                                                                                                                                                                                                                                                                                                                                                                                                                                                                                          |          | 174            |          | 2      |
| Population                                                                                                                                                                                                                                                                                                                                                                                                                                                                                                                                                                                                                                                                                                                                                                                                                                                                                                                                                                                                                                                                                                                                                                                                                                                                                                                                                                                                                                                                                                                                                                                                                                                                                                                                                                                                                                                                                                                                                                                                                                                                                                                          |          | 39.5           |          | 40     |
| Households 5.24% Families 5.12% Owner HHs 5.33% Median Household Income 3.74%  Households by Income   <\$15,000 - \$24,999                                                                                                                                                                                                                                                                                                                                                                                                                                                                                                                                                                                                                                                                                                                                                                                                                                                                                                                                                                                                                                                                                                                                                                                                                                                                                                                                                                                                                                                                                                                                                                                                                                                                                                                                                                                                                                                                                                                                                                                                          |          | State          |          | Nation |
| Families 5.12% Owner HHs 5.33% Median Household Income 3.74%  Households by Income  <\$15,000 \$15,000 \$24,999 \$25,000 \$34,999 \$35,000 \$49,999 \$50,000 \$199,999 \$150,000 \$199,999 \$150,000 \$199,999 \$150,000 \$199,999 \$200,000+  Median Household Income Average Household Income Average Household Income Per Capita Income  7 Census 2010  Population by Age Number Percent 0 - 4 260 7.6% 5 - 9 259 7.6% 10 - 14 26 6.3% 15 - 19 235 6.9% 10 - 14 216 6.3% 15 - 19 235 6.9% 20 - 24 166 4.9% 25 - 34 400 11.7% 35 - 44 431 9.7% 45 - 54 476 13.9% 55 - 64 394 11.5% 65 - 74 332 9.7% 75 - 84 225 6.6% 85 + 125 3.7% 75 - 84 225 6.6% 85 + 125 3.7% 75 - 84 225 6.6% 85 + 125 3.7% Tensus 2010  Race and Ethnicity Number Percent White Alone 1,931 56.5% Black Alone 1,932 38.7% American Indian Alone 18 0.5% Asian Alone 23 0.7% American Indian Alone 23 0.7% Asian Alone 23 0.7%                                                                                                                                                                                                                                                                                                                                                                                                                                                                                                                                                                                                                                                                                                                                                                                                                                                                                                                                                                                                   |          | 1.37%          |          | 0.77   |
| Owner HHs         5.33%           Median Household Income         3.74%           Households by Income           <\$15,000                                                                                                                                                                                                                                                                                                                                                                                                                                                                                                                                                                                                                                                                                                                                                                                                                                                                                                                                                                                                                                                                                                                                                                                                                                                                                                                                                                                                                                                                                                                                                                                                                                                                                                                                                                                                                                                                                                                                                                                                          |          | 1.31%          |          | 0.75   |
| Median Household Income         3.74%           **15,000         \$15,000 - \$24,999           \$25,000 - \$34,999         \$35,000 - \$49,999           \$35,000 - \$49,999         \$50,000 - \$74,999           \$75,000 - \$149,999         \$150,000 - \$149,999           \$150,000 - \$199,999         \$200,000+           Median Household Income         Versus 2010           Population by Age         Number         Percent           0 - 4         260         7.6%           5 - 9         259         7.6%           10 - 14         216         6.3%           15 - 19         235         6.9%           20 - 24         166         4.9%           25 - 34         400         11.7%           35 - 44         331         9.7%           45 - 54         476         13.9%           55 - 64         394         11.5%           65 - 74         332         9.7%           75 - 84         225         6.6%           85+         125         3.7%           Ecensus 2010         Ensus 2010         Ensus 2010           Race and Ethnicity         Number         Percent           White Alone         1,325         3.87%                                                                                                                                                                                                                                                                                                                                                                                                                                                                                                                                                                                                                                                                                                                                                                                                                                                                                                                                                                                 |          | 1.26%          |          | 0.68   |
| Households by Income   <  5,000                                                                                                                                                                                                                                                                                                                                                                                                                                                                                                                                                                                                                                                                                                                                                                                                                                                                                                                                                                                                                                                                                                                                                                                                                                                                                                                                                                                                                                                                                                                                                                                                                                                                                                                                                                                                                                                                                                                                                                                                                                                                                                     |          | 1.60%          |          | 0.92   |
| <\$15,000 - \$24,999                                                                                                                                                                                                                                                                                                                                                                                                                                                                                                                                                                                                                                                                                                                                                                                                                                                                                                                                                                                                                                                                                                                                                                                                                                                                                                                                                                                                                                                                                                                                                                                                                                                                                                                                                                                                                                                                                                                                                                                                                                                                                                                |          | 2.37%          |          | 2.70   |
| \$15,000 \$24,999 \$25,000 - \$24,999 \$35,000 - \$49,999 \$50,000 - \$74,999 \$75,000 - \$99,999 \$100,000 - \$149,999 \$150,000 - \$149,999 \$150,000 - \$199,999 \$200,000+  Median Household Income Average Household Income Per Capita Income  Population by Age  O - 4  260  7.6% 5 - 9  259  7.6% 10 - 14  216  6.3% 15 - 19  235  6.9% 20 - 24  166  4.9% 25 - 34  400  11.7% 35 - 44  331  9.7% 45 - 54  476  13.9% 55 - 64  65 - 74  332  9.7% 75 - 84  225  6.6% 85+  125  3.7%  Census 2010  Race and Ethnicity  Number Percent White Alone  1,931  6.5% Black Alone  Asian Alone  23  0.7% Pacific Islander Alone  18  0.5% Asian Alone  23  0.7% Pacific Islander Alone  18  0.5% Asian Alone  23  0.7% Pacific Islander Alone                                                                                                                                                                                                                                                                                                                                                                                                                                                                                                                                                                                                                                                                                                                                                                                                                                                                                                                                                                                                                                                                                                                                                                                                                                                                                                                                                                                        |          | 19             |          | 024    |
| \$15,000 - \$24,999 \$25,000 - \$34,999 \$35,000 - \$44,999 \$50,000 - \$74,999 \$75,000 - \$99,999 \$100,000 - \$149,999 \$150,000 - \$199,999 \$200,000+  Median Household Income Average Household Income Per Capita Income  Per Capita Income  O - 4                                                                                                                                                                                                                                                                                                                                                                                                                                                                                                                                                                                                                                                                                                                                                                                                                                                                                                                                                                                                                                                                                                                                                                                                                                                                                                                                                                                                                                                                                                                                                                                                                                                                                                                                                                                                                                                                            | Number   | Percent        | Number   | Perc   |
| \$25,000 - \$34,999 \$35,000 - \$49,999 \$50,000 - \$74,999 \$75,000 - \$99,999 \$100,000 - \$149,999 \$150,000 - \$199,999 \$200,000+  Median Household Income Average Household Income Per Capita Income  Per Capita Income  Census 2010  Population by Age Number Percent 0 - 4 260 7.6% 5 - 9 259 7.6% 10 - 14 216 6.3% 15 - 19 235 6.9% 20 - 24 166 4.9% 25 - 34 400 11.7% 35 - 44 4331 9.7% 45 - 54 374 476 13.9% 55 - 64 394 11.5% 65 - 74 332 9.7% 75 - 84 225 6.6% 85 + 125 3.7%  Census 2010  Race and Ethnicity Number Percent White Alone Black Alone 1,325 38.7% American Indian Alone 18 0.5% Asian Alone 23 0.7% Pacific Islander Alone                                                                                                                                                                                                                                                                                                                                                                                                                                                                                                                                                                                                                                                                                                                                                                                                                                                                                                                                                                                                                                                                                                                                                                                                                                                                                                                                                                                                                                                                              | 196      | 14.0%          | 195      | 10.8   |
| \$35,000 - \$49,999 \$50,000 - \$74,999 \$75,000 - \$99,999 \$100,000 - \$149,999 \$150,000 - \$199,999 \$200,000+  Median Household Income Average Household Income Per Capita Income  Per Capita Income  O - 4                                                                                                                                                                                                                                                                                                                                                                                                                                                                                                                                                                                                                                                                                                                                                                                                                                                                                                                                                                                                                                                                                                                                                                                                                                                                                                                                                                                                                                                                                                                                                                                                                                                                                                                                                                                                                                                                                                                    | 198      | 14.2%          | 207      | 11.    |
| \$50,000 - \$74,999 \$75,000 - \$99,999 \$100,000 - \$149,999 \$150,000 - \$199,999 \$200,000+  Median Household Income Average Household Income Per Capita Income  Per Capita Income  O - 4                                                                                                                                                                                                                                                                                                                                                                                                                                                                                                                                                                                                                                                                                                                                                                                                                                                                                                                                                                                                                                                                                                                                                                                                                                                                                                                                                                                                                                                                                                                                                                                                                                                                                                                                                                                                                                                                                                                                        | 154      | 11.0%          | 169      | 9.     |
| \$75,000 - \$149,999 \$100,000 - \$149,999 \$200,000+  Median Household Income Average Household Income Per Capita Income   **Population by Age**  0 - 4 260 7.6% 5 - 9 259 10 - 14 216 6.3% 15 - 19 235 6.9% 20 - 24 4166 4.9% 25 - 34 400 11.7% 35 - 44 331 9.7% 45 - 54 476 13.9% 55 - 64 394 11.5% 65 - 74 75 - 84 85 + 125 3.7%  **Race and Ethnicity**  White Alone Black Alone  Asian Alone Pacific Islander Alone  **Pacific Islander Alone  ** | 159      | 11.4%          | 195      | 10.8   |
| \$100,000 - \$149,999 \$150,000 - \$199,999 \$200,000+  Median Household Income Average Household Income Per Capita Income   **Population by Age**  0 - 4                                                                                                                                                                                                                                                                                                                                                                                                                                                                                                                                                                                                                                                                                                                                                                                                                                                                                                                                                                                                                                                                                                                                                                                                                                                                                                                                                                                                                                                                                                                                                                                                                                                                                                                                                                                                                                                                                                                                                                           | 221      | 15.8%          | 307      | 17.0   |
| \$150,000 - \$199,999 \$200,000+  Median Household Income Average Household Income Per Capita Income  Census 2010  Population by Age Number 0 - 4 260 5 - 9 259 7.6% 10 - 14 216 6.3% 15 - 19 235 6.9% 20 - 24 166 4.9% 25 - 34 400 11.7% 35 - 44 331 9.7% 45 - 54 476 13.9% 55 - 64 374 475 - 84 485 - 476 485 - 74 485 - 74 485 - 74 485 - 74 485 - 74 485 - 74 485 - 74 485 - 74 485 - 74 486 - 74 486 - 74 486 - 74 487 - 888 - 888 - 888 - 888 - 888 - 888 - 888 - 888 - 888 - 888 - 888 - 888 - 888 - 888 - 888 - 888 - 888 - 888 - 888 - 888 - 888 - 888 - 888 - 888 - 888 - 888 - 888 - 888 - 888 - 888 - 888 - 888 - 888 - 888 - 888 - 888 - 888 - 888 - 888 - 888 - 888 - 888 - 888 - 888 - 888 - 888 - 888 - 888 - 888 - 888 - 888 - 888 - 888 - 888 - 888 - 888 - 888 - 888 - 888 - 888 - 888 - 888 - 888 - 888 - 888 - 888 - 888 - 888 - 888 - 888 - 888 - 888 - 888 - 888 - 888 - 888 - 888 - 888 - 888 - 888 - 888 - 888 - 888 - 888 - 888 - 888 - 888 - 888 - 888 - 888 - 888 - 888 - 888 - 888 - 888 - 888 - 888 - 888 - 888 - 888 - 888 - 888 - 888 - 888 - 888 - 888 - 888 - 888 - 888 - 888 - 888 - 888 - 888 - 888 - 888 - 888 - 888 - 888 - 888 - 888 - 888 - 888 - 888 - 888 - 888 - 888 - 888 - 888 - 888 - 888 - 888 - 888 - 888 - 888 - 888 - 888 - 888 - 888 - 888 - 888 - 888 - 888 - 888 - 888 - 888 - 888 - 888 - 888 - 888 - 888 - 888 - 888 - 888 - 888 - 888 - 888 - 888 - 888 - 888 - 888 - 888 - 888 - 888 - 888 - 888 - 888 - 888 - 888 - 888 - 888 - 888 - 888 - 888 - 888 - 888 - 888 - 888 - 888 - 888 - 888 - 888 - 888 - 888 - 888 - 888 - 888 - 888 - 888 - 888 - 888 - 888 - 888 - 888 - 888 - 888 - 888 - 888 - 888 - 888 - 888 - 888 - 888 - 888 - 888 - 888 - 888 - 888 - 888 - 888 - 888 - 888 - 888 - 888 - 888 - 888 - 888 - 888 - 888 - 888 - 888 - 888 - 888 - 888 - 888 - 888 - 888 - 888 - 888 - 888 - 888 - 888 - 888 - 888 - 888 - 888 - 888 - 888 - 888 - 888 - 888 - 888 - 888 - 888 - 888 - 888 - 888 - 888 - 888 - 888 - 888 - 888 - 888 - 888 - 888 - 888 - 888 - 888 - 888 - 888 - 888 - 888 - 888 - 888 - 888 - 888 - 888 - 888 - 888 - 888 - 888 - 888 - 888 - 888   | 191      | 13.7%          | 281      | 15.0   |
| ### Median Household Income Average Household Income Per Capita Income    Census 2010                                                                                                                                                                                                                                                                                                                                                                                                                                                                                                                                                                                                                                                                                                                                                                                                                                                                                                                                                                                                                                                                                                                                                                                                                                                                                                                                                                                                                                                                                                                                                                                                                                                                                                                                                                                                                                                                                                                                                                                                                                               | 137      | 9.8%           | 200      | 11.:   |
| Median Household Income         Census 2010         Population by Age       Number Percent         0 - 4       260       7.6%         5 - 9       259       7.6%         10 - 14       216       6.3%         15 - 19       235       6.9%         20 - 24       166       4.9%         25 - 34       400       11.7%         35 - 44       331       9.7%         45 - 54       476       13.9%         55 - 64       394       11.5%         65 - 74       332       9.7%         75 - 84       225       6.6%         85+       125       3.7%         Census 2010         Race and Ethnicity       Number       Percent         White Alone       1,931       56.5%         Black Alone       1,325       38.7%         American Indian Alone       18       0.5%         Asian Alone       23       0.7%         Pacific Islander Alone       0       0.0%                                                                                                                                                                                                                                                                                                                                                                                                                                                                                                                                                                                                                                                                                                                                                                                                                                                                                                                                                                                                                                                                                                                                                                                                                                                                     | 76       | 5.4%           | 132      | 7.3    |
| Average Household Income Per Capita Income    Census 2010     Population by Age                                                                                                                                                                                                                                                                                                                                                                                                                                                                                                                                                                                                                                                                                                                                                                                                                                                                                                                                                                                                                                                                                                                                                                                                                                                                                                                                                                                                                                                                                                                                                                                                                                                                                                                                                                                                                                                                                                                                                                                                                                                     | 64       | 4.6%           | 116      | 6.4    |
| Average Household Income           Per Capita Income         Census 2010           Population by Age         Number         Percent           0 - 4         260         7.6%           5 - 9         259         7.6%           10 - 14         216         6.3%           15 - 19         235         6.9%           20 - 24         166         4.9%           25 - 34         400         11.7%           35 - 44         331         9.7%           45 - 54         476         13.9%           55 - 64         394         11.5%           65 - 74         332         9.7%           75 - 84         225         6.6%           85+         125         3.7%           Census 2010           Race and Ethnicity         Number         Percent           White Alone         1,931         56.5%           Black Alone         1,325         38.7%           American Indian Alone         18         0.5%           Asian Alone         23         0.7%           Pacific Islander Alone         0         0.0%                                                                                                                                                                                                                                                                                                                                                                                                                                                                                                                                                                                                                                                                                                                                                                                                                                                                                                                                                                                                                                                                                                              | \$48,898 |                | \$58,739 |        |
| Per Capita Income         Census 2010           Population by Age         Number         Percent           0 - 4         260         7.6%           5 - 9         259         7.6%           10 - 14         216         6.3%           15 - 19         235         6.9%           20 - 24         166         4.9%           25 - 34         400         11.7%           35 - 44         331         9.7%           45 - 54         476         13.9%           55 - 64         394         11.5%           65 - 74         332         9.7%           75 - 84         225         6.6%           85 +         125         3.7%           Race and Ethnicity         Number         Percent           White Alone         1,931         56.5%           Black Alone         1,325         38.7%           American Indian Alone         18         0.5%           Asian Alone         23         0.7%           Pacific Islander Alone         0         0.0%                                                                                                                                                                                                                                                                                                                                                                                                                                                                                                                                                                                                                                                                                                                                                                                                                                                                                                                                                                                                                                                                                                                                                                      | \$69,054 |                | \$83,304 |        |
| Population by Age         Number         Percent           0 - 4         260         7.6%           5 - 9         259         7.6%           10 - 14         216         6.3%           15 - 19         235         6.9%           20 - 24         166         4.9%           25 - 34         400         11.7%           35 - 44         331         9.7%           45 - 54         476         13.9%           55 - 64         394         11.5%           65 - 74         332         9.7%           75 - 84         225         6.6%           85 +         125         3.7%           Census 2010           Race and Ethnicity         Number         Percent           White Alone         1,931         56.5%           Black Alone         1,325         38.7%           American Indian Alone         18         0.5%           Asian Alone         23         0.7%           Pacific Islander Alone         0         0.0%                                                                                                                                                                                                                                                                                                                                                                                                                                                                                                                                                                                                                                                                                                                                                                                                                                                                                                                                                                                                                                                                                                                                                                                                | \$28,803 |                | \$35,263 |        |
| 0 - 4       260       7.6%         5 - 9       259       7.6%         10 - 14       216       6.3%         15 - 19       235       6.9%         20 - 24       166       4.9%         25 - 34       400       11.7%         35 - 44       331       9.7%         45 - 54       476       13.9%         55 - 64       394       11.5%         65 - 74       332       9.7%         75 - 84       225       6.6%         85+       125       3.7%         Census 2010         Race and Ethnicity       Number       Percent         White Alone       1,931       56.5%         Black Alone       1,325       38.7%         American Indian Alone       18       0.5%         Asian Alone       23       0.7%         Pacific Islander Alone       0       0.0%                                                                                                                                                                                                                                                                                                                                                                                                                                                                                                                                                                                                                                                                                                                                                                                                                                                                                                                                                                                                                                                                                                                                                                                                                                                                                                                                                                        |          | 19             |          | )24    |
| 5 - 9       259       7.6%         10 - 14       216       6.3%         15 - 19       235       6.9%         20 - 24       166       4.9%         25 - 34       400       11.7%         35 - 44       331       9.7%         45 - 54       476       13.9%         55 - 64       394       11.5%         65 - 74       332       9.7%         75 - 84       225       6.6%         85+       125       3.7%         Census 2010         Race and Ethnicity       Number       Percent         White Alone       1,931       56.5%         Black Alone       1,325       38.7%         American Indian Alone       18       0.5%         Asian Alone       23       0.7%         Pacific Islander Alone       0       0.0%                                                                                                                                                                                                                                                                                                                                                                                                                                                                                                                                                                                                                                                                                                                                                                                                                                                                                                                                                                                                                                                                                                                                                                                                                                                                                                                                                                                                           | Number   | Percent        | Number   | Perc   |
| 10 - 14       216       6.3%         15 - 19       235       6.9%         20 - 24       166       4.9%         25 - 34       400       11.7%         35 - 44       331       9.7%         45 - 54       476       13.9%         55 - 64       394       11.5%         65 - 74       332       9.7%         75 - 84       225       6.6%         85+       125       3.7%         Census 2010         Race and Ethnicity       Number       Percent         White Alone       1,931       56.5%         Black Alone       1,325       38.7%         American Indian Alone       18       0.5%         Asian Alone       23       0.7%         Pacific Islander Alone       0       0.0%                                                                                                                                                                                                                                                                                                                                                                                                                                                                                                                                                                                                                                                                                                                                                                                                                                                                                                                                                                                                                                                                                                                                                                                                                                                                                                                                                                                                                                              | 242      | 6.8%           | 296      | 6.6    |
| 15 - 19       235       6.9%         20 - 24       166       4.9%         25 - 34       400       11.7%         35 - 44       331       9.7%         45 - 54       476       13.9%         55 - 64       394       11.5%         65 - 74       332       9.7%         75 - 84       225       6.6%         85+       125       3.7%         Census 2010         Race and Ethnicity       Number       Percent         White Alone       1,931       56.5%         Black Alone       1,325       38.7%         American Indian Alone       18       0.5%         Asian Alone       23       0.7%         Pacific Islander Alone       0       0.0%                                                                                                                                                                                                                                                                                                                                                                                                                                                                                                                                                                                                                                                                                                                                                                                                                                                                                                                                                                                                                                                                                                                                                                                                                                                                                                                                                                                                                                                                                   | 237      | 6.7%           | 291      | 6.4    |
| 20 - 24       166       4.9%         25 - 34       400       11.7%         35 - 44       331       9.7%         45 - 54       476       13.9%         55 - 64       394       11.5%         65 - 74       332       9.7%         75 - 84       225       6.6%         85+       125       3.7%         Census 2010         Race and Ethnicity       Number       Percent         White Alone       1,931       56.5%         Black Alone       1,325       38.7%         American Indian Alone       18       0.5%         Asian Alone       23       0.7%         Pacific Islander Alone       0       0.0%                                                                                                                                                                                                                                                                                                                                                                                                                                                                                                                                                                                                                                                                                                                                                                                                                                                                                                                                                                                                                                                                                                                                                                                                                                                                                                                                                                                                                                                                                                                        | 235      | 6.6%           | 287      | 6.4    |
| 25 - 34       400       11.7%         35 - 44       331       9.7%         45 - 54       476       13.9%         55 - 64       394       11.5%         65 - 74       332       9.7%         75 - 84       225       6.6%         85+       125       3.7%         Census 2010         Race and Ethnicity       Number       Percent         White Alone       1,931       56.5%         Black Alone       1,325       38.7%         American Indian Alone       18       0.5%         Asian Alone       23       0.7%         Pacific Islander Alone       0       0.0%                                                                                                                                                                                                                                                                                                                                                                                                                                                                                                                                                                                                                                                                                                                                                                                                                                                                                                                                                                                                                                                                                                                                                                                                                                                                                                                                                                                                                                                                                                                                                             | 216      | 6.1%           | 269      | 6.0    |
| 35 - 44       331       9.7%         45 - 54       476       13.9%         55 - 64       394       11.5%         65 - 74       332       9.7%         75 - 84       225       6.6%         85+       125       3.7%         Census 2010         Race and Ethnicity       Number       Percent         White Alone       1,931       56.5%         Black Alone       1,325       38.7%         American Indian Alone       18       0.5%         Asian Alone       23       0.7%         Pacific Islander Alone       0       0.0%                                                                                                                                                                                                                                                                                                                                                                                                                                                                                                                                                                                                                                                                                                                                                                                                                                                                                                                                                                                                                                                                                                                                                                                                                                                                                                                                                                                                                                                                                                                                                                                                   | 201      | 5.7%           | 258      | 5.7    |
| 45 - 54       476       13.9%         55 - 64       394       11.5%         65 - 74       332       9.7%         75 - 84       225       6.6%         85+       125       3.7%         Census 2010         Race and Ethnicity       Number       Percent         White Alone       1,931       56.5%         Black Alone       1,325       38.7%         American Indian Alone       18       0.5%         Asian Alone       23       0.7%         Pacific Islander Alone       0       0.0%                                                                                                                                                                                                                                                                                                                                                                                                                                                                                                                                                                                                                                                                                                                                                                                                                                                                                                                                                                                                                                                                                                                                                                                                                                                                                                                                                                                                                                                                                                                                                                                                                                        | 449      | 12.7%          | 563      | 12.    |
| 55 - 64       394       11.5%         65 - 74       332       9.7%         75 - 84       225       6.6%         85+       125       3.7%         Census 2010         Race and Ethnicity       Number       Percent         White Alone       1,931       56.5%         Black Alone       1,325       38.7%         American Indian Alone       18       0.5%         Asian Alone       23       0.7%         Pacific Islander Alone       0       0.0%                                                                                                                                                                                                                                                                                                                                                                                                                                                                                                                                                                                                                                                                                                                                                                                                                                                                                                                                                                                                                                                                                                                                                                                                                                                                                                                                                                                                                                                                                                                                                                                                                                                                              | 393      | 11.1%          | 515      | 11.    |
| 65 - 74       332       9.7%         75 - 84       225       6.6%         85 +       125       3.7%         Census 2010         Race and Ethnicity       Number       Percent         White Alone       1,931       56.5%         Black Alone       1,325       38.7%         American Indian Alone       18       0.5%         Asian Alone       23       0.7%         Pacific Islander Alone       0       0.0%                                                                                                                                                                                                                                                                                                                                                                                                                                                                                                                                                                                                                                                                                                                                                                                                                                                                                                                                                                                                                                                                                                                                                                                                                                                                                                                                                                                                                                                                                                                                                                                                                                                                                                                   | 378      | 10.7%          | 462      | 10.    |
| 75 - 84       225       6.6%         85+       125       3.7%         Census 2010         Race and Ethnicity       Number       Percent         White Alone       1,931       56.5%         Black Alone       1,325       38.7%         American Indian Alone       18       0.5%         Asian Alone       23       0.7%         Pacific Islander Alone       0       0.0%                                                                                                                                                                                                                                                                                                                                                                                                                                                                                                                                                                                                                                                                                                                                                                                                                                                                                                                                                                                                                                                                                                                                                                                                                                                                                                                                                                                                                                                                                                                                                                                                                                                                                                                                                         | 477      | 13.5%          | 567      | 12.6   |
| 85+         125         3.7%           Census 2010           Race and Ethnicity         Number         Percent           White Alone         1,931         56.5%           Black Alone         1,325         38.7%           American Indian Alone         18         0.5%           Asian Alone         23         0.7%           Pacific Islander Alone         0         0.0%                                                                                                                                                                                                                                                                                                                                                                                                                                                                                                                                                                                                                                                                                                                                                                                                                                                                                                                                                                                                                                                                                                                                                                                                                                                                                                                                                                                                                                                                                                                                                                                                                                                                                                                                                    | 413      | 11.7%          | 576      | 12.    |
| Race and Ethnicity         Number         Percent           White Alone         1,931         56.5%           Black Alone         1,325         38.7%           American Indian Alone         18         0.5%           Asian Alone         23         0.7%           Pacific Islander Alone         0         0.0%                                                                                                                                                                                                                                                                                                                                                                                                                                                                                                                                                                                                                                                                                                                                                                                                                                                                                                                                                                                                                                                                                                                                                                                                                                                                                                                                                                                                                                                                                                                                                                                                                                                                                                                                                                                                                 | 219      | 6.2%           | 329      | 7.3    |
| Race and Ethnicity         Number         Percent           White Alone         1,931         56.5%           Black Alone         1,325         38.7%           American Indian Alone         18         0.5%           Asian Alone         23         0.7%           Pacific Islander Alone         0         0.0%                                                                                                                                                                                                                                                                                                                                                                                                                                                                                                                                                                                                                                                                                                                                                                                                                                                                                                                                                                                                                                                                                                                                                                                                                                                                                                                                                                                                                                                                                                                                                                                                                                                                                                                                                                                                                 | 85       | 2.4%           | 104      | 2.3    |
| White Alone       1,931       56.5%         Black Alone       1,325       38.7%         American Indian Alone       18       0.5%         Asian Alone       23       0.7%         Pacific Islander Alone       0       0.0%                                                                                                                                                                                                                                                                                                                                                                                                                                                                                                                                                                                                                                                                                                                                                                                                                                                                                                                                                                                                                                                                                                                                                                                                                                                                                                                                                                                                                                                                                                                                                                                                                                                                                                                                                                                                                                                                                                         | 2019     |                | 2024     |        |
| Black Alone       1,325       38.7%         American Indian Alone       18       0.5%         Asian Alone       23       0.7%         Pacific Islander Alone       0       0.0%                                                                                                                                                                                                                                                                                                                                                                                                                                                                                                                                                                                                                                                                                                                                                                                                                                                                                                                                                                                                                                                                                                                                                                                                                                                                                                                                                                                                                                                                                                                                                                                                                                                                                                                                                                                                                                                                                                                                                     | Number   | Percent        | Number   | Perco  |
| American Indian Alone 18 0.5% Asian Alone 23 0.7% Pacific Islander Alone 0 0.0%                                                                                                                                                                                                                                                                                                                                                                                                                                                                                                                                                                                                                                                                                                                                                                                                                                                                                                                                                                                                                                                                                                                                                                                                                                                                                                                                                                                                                                                                                                                                                                                                                                                                                                                                                                                                                                                                                                                                                                                                                                                     | 2,101    | 59.2%          | 2,721    | 60.2   |
| Asian Alone 23 0.7% Pacific Islander Alone 0 0.0%                                                                                                                                                                                                                                                                                                                                                                                                                                                                                                                                                                                                                                                                                                                                                                                                                                                                                                                                                                                                                                                                                                                                                                                                                                                                                                                                                                                                                                                                                                                                                                                                                                                                                                                                                                                                                                                                                                                                                                                                                                                                                   | 1,214    | 34.2%          | 1,464    | 32.4   |
| Pacific Islander Alone 0 0.0%                                                                                                                                                                                                                                                                                                                                                                                                                                                                                                                                                                                                                                                                                                                                                                                                                                                                                                                                                                                                                                                                                                                                                                                                                                                                                                                                                                                                                                                                                                                                                                                                                                                                                                                                                                                                                                                                                                                                                                                                                                                                                                       | 19       | 0.5%           | 26       | 0.6    |
|                                                                                                                                                                                                                                                                                                                                                                                                                                                                                                                                                                                                                                                                                                                                                                                                                                                                                                                                                                                                                                                                                                                                                                                                                                                                                                                                                                                                                                                                                                                                                                                                                                                                                                                                                                                                                                                                                                                                                                                                                                                                                                                                     | 47       | 1.3%           | 69       | 1.5    |
|                                                                                                                                                                                                                                                                                                                                                                                                                                                                                                                                                                                                                                                                                                                                                                                                                                                                                                                                                                                                                                                                                                                                                                                                                                                                                                                                                                                                                                                                                                                                                                                                                                                                                                                                                                                                                                                                                                                                                                                                                                                                                                                                     | 0        | 0.0%           | 0        | 0.0    |
| Some Other Race Alone 52 1.5%                                                                                                                                                                                                                                                                                                                                                                                                                                                                                                                                                                                                                                                                                                                                                                                                                                                                                                                                                                                                                                                                                                                                                                                                                                                                                                                                                                                                                                                                                                                                                                                                                                                                                                                                                                                                                                                                                                                                                                                                                                                                                                       | 74       | 2.1%           | 106      | 2.3    |
| Two or More Races 71 2.1%                                                                                                                                                                                                                                                                                                                                                                                                                                                                                                                                                                                                                                                                                                                                                                                                                                                                                                                                                                                                                                                                                                                                                                                                                                                                                                                                                                                                                                                                                                                                                                                                                                                                                                                                                                                                                                                                                                                                                                                                                                                                                                           | 91       | 2.6%           | 131      | 2.9    |
| Hispanic Origin (Any Race) 243 7.1%                                                                                                                                                                                                                                                                                                                                                                                                                                                                                                                                                                                                                                                                                                                                                                                                                                                                                                                                                                                                                                                                                                                                                                                                                                                                                                                                                                                                                                                                                                                                                                                                                                                                                                                                                                                                                                                                                                                                                                                                                                                                                                 | 320      | 9.0%           | 466      | 10.3   |