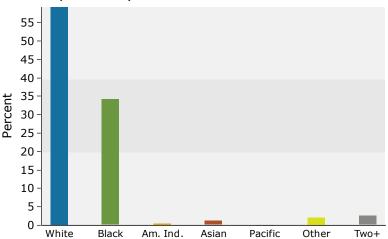

Ole Coffee House Ring: 1 mile radius Prepared by Esri Latitude: 28.86604 Longitude: -82.03900

| Population                                                                                                                                                                                                                                                                                                                                                                                                                                                                                                                                                                                                                                                                                                                                                                                                                                                                                                                                                                                                                                                                                                                                                                                                                                                                                                                                                                                                                                                                                                                                                                                                                                                                                                                                                                                                                                                                                                                                                                                                                                                                                                                          |          | 3,546<br>1,396 |          | 4,51   |
|-------------------------------------------------------------------------------------------------------------------------------------------------------------------------------------------------------------------------------------------------------------------------------------------------------------------------------------------------------------------------------------------------------------------------------------------------------------------------------------------------------------------------------------------------------------------------------------------------------------------------------------------------------------------------------------------------------------------------------------------------------------------------------------------------------------------------------------------------------------------------------------------------------------------------------------------------------------------------------------------------------------------------------------------------------------------------------------------------------------------------------------------------------------------------------------------------------------------------------------------------------------------------------------------------------------------------------------------------------------------------------------------------------------------------------------------------------------------------------------------------------------------------------------------------------------------------------------------------------------------------------------------------------------------------------------------------------------------------------------------------------------------------------------------------------------------------------------------------------------------------------------------------------------------------------------------------------------------------------------------------------------------------------------------------------------------------------------------------------------------------------------|----------|----------------|----------|--------|
| Families                                                                                                                                                                                                                                                                                                                                                                                                                                                                                                                                                                                                                                                                                                                                                                                                                                                                                                                                                                                                                                                                                                                                                                                                                                                                                                                                                                                                                                                                                                                                                                                                                                                                                                                                                                                                                                                                                                                                                                                                                                                                                                                            |          | 1,396          |          | ,      |
| Average Household Size Owner Occupied Housing Units Renter Occupied Housing Units Median Age 40.3  Trends: 2019 - 2024 Annual Rate Population Households Families Owner HHs Owner HHs Owner HHs Median Household Income  <\$15,000 \$15,000 - \$24,999 \$25,000 - \$34,999 \$35,000 - \$44,999 \$50,000 - \$149,999 \$100,000 - \$149,999 \$100,000 - \$149,999 \$200,000+  Median Household Income  Average Household Income  Average Household Income Per Capita Income Per Capita Income  Population by Age Number 0 - 4 260 7 .6% 5 - 9 25 9 7 .6% 10 - 14 216 6.3% 15 - 19 235 6.9% 20 - 24 26 6.3% 15 - 19 235 6.9% 20 - 24 26 6.3% 25 - 34 30 11.7% 35 - 44 31 9.7% 45 - 54 476 39 9.7% 55 - 64 394 410 11.7% 35 - 44 331 9.7% 45 - 54 476 63 - 74 332 9.7% 75 - 84 225 6.6% 85 + 125 3.7% Census 2010  Race and Ethnicity Number Number Percent White Alone 1,931 56.5% Black Alone 1,931 56.5% Black Alone 1,931 56.5% Black Alone 1,931 56.5% Asian Alone 23 0.7% Pacific Islander Alone 0 0.0%                                                                                                                                                                                                                                                                                                                                                                                                                                                                                                                                                                                                                                                                                                                                                                                                                                                                                                                                                                                                                                                                                                                           |          |                |          | 1,8    |
| Owner Occupied Housing Units         824           Renter Occupied Housing Units         447           Median Age         40.3           Trends: 2019 - 2024 Annual Rate         Area           Population         4.96%           Households         5.24%           Families         5.33%           Owner HHs         5.33%           Median Household Income         3.74%           Households by Income           <\$15,000 + \$24,999                                                                                                                                                                                                                                                                                                                                                                                                                                                                                                                                                                                                                                                                                                                                                                                                                                                                                                                                                                                                                                                                                                                                                                                                                                                                                                                                                                                                                                                                                                                                                                                                                                                                                        |          | 909            |          | 1,1    |
| Renter Occupied Housing Units Median Age Trends: 2019 - 2024 Annual Rate Population Households Families Owner HHs Median Household Income  <\$15,000 \$15,000 - \$24,999 \$25,000 - \$34,999 \$35,000 - \$49,999 \$55,000 - \$49,999 \$55,000 - \$49,999 \$150,000 - \$149,999 \$150,000 - \$149,999 \$150,000 - \$149,999 \$150,000 - \$199,999 \$100,000 - \$149,999 \$100,000 - \$149,999 \$150,000 - \$20,000+  Median Household Income Average Household Income Per Capita Income  Population by Age Number 0 - 4 260 7.6% 5 - 9 259 7.6% 10 - 14 216 6.3% 15 - 19 235 6.9% 20 - 224 166 4.9% 25 - 34 400 11.7% 35 - 44 331 9.7% 45 - 54 476 13.9% 55 - 64 394 11.5% 65 - 74 332 9.7% 75 - 84 85 + 125 3.7% Percent White Alone 1,931 56.5% Black Alone Asian Alone 23 0.7% Pacific Islander Alone 0 0.0%                                                                                                                                                                                                                                                                                                                                                                                                                                                                                                                                                                                                                                                                                                                                                                                                                                                                                                                                                                                                                                                                                                                                                                                                                                                                                                                      |          | 2.52           |          | 2.     |
| Median Age       40.3         Trends: 2019 - 2024 Annual Rate       Area         Population       4.96%         Households       5.24%         Families       5.12%         Owner HHs       5.33%         Median Household Income                                                                                                                                                                                                                                                                                                                                                                                                                                                                                                                                                                                                                                                                                                                                                                                                                                                                                                                                                                                                                                                                                                                                                                                                                                                                                                                                                                                                                                                                                                                                                                                                                                                                                                                                                                                                                                                                                                   |          | 1,222          |          | 1,5    |
| Population                                                                                                                                                                                                                                                                                                                                                                                                                                                                                                                                                                                                                                                                                                                                                                                                                                                                                                                                                                                                                                                                                                                                                                                                                                                                                                                                                                                                                                                                                                                                                                                                                                                                                                                                                                                                                                                                                                                                                                                                                                                                                                                          |          | 174            |          | 2      |
| Population                                                                                                                                                                                                                                                                                                                                                                                                                                                                                                                                                                                                                                                                                                                                                                                                                                                                                                                                                                                                                                                                                                                                                                                                                                                                                                                                                                                                                                                                                                                                                                                                                                                                                                                                                                                                                                                                                                                                                                                                                                                                                                                          |          | 39.5           |          | 40     |
| Households 5.24% Families 5.12% Owner HHs 5.33% Median Household Income 3.74%  Households by Income   <\$15,000 - \$24,999                                                                                                                                                                                                                                                                                                                                                                                                                                                                                                                                                                                                                                                                                                                                                                                                                                                                                                                                                                                                                                                                                                                                                                                                                                                                                                                                                                                                                                                                                                                                                                                                                                                                                                                                                                                                                                                                                                                                                                                                          |          | State          |          | Nation |
| Families 5.12% Owner HHs 5.33% Median Household Income 3.74%  Households by Income  <\$15,000 \$15,000 \$24,999 \$25,000 \$34,999 \$35,000 \$49,999 \$50,000 \$199,999 \$150,000 \$199,999 \$150,000 \$199,999 \$150,000 \$199,999 \$200,000+  Median Household Income Average Household Income Average Household Income Per Capita Income  7 Census 2010  Population by Age Number Percent 0 - 4 260 7.6% 5 - 9 259 7.6% 10 - 14 26 6.3% 15 - 19 235 6.9% 10 - 14 216 6.3% 15 - 19 235 6.9% 20 - 24 166 4.9% 25 - 34 400 11.7% 35 - 44 431 9.7% 45 - 54 476 13.9% 55 - 64 394 11.5% 65 - 74 332 9.7% 75 - 84 225 6.6% 85 + 125 3.7% 75 - 84 225 6.6% 85 + 125 3.7% 75 - 84 225 6.6% 85 + 125 3.7% Tensus 2010  Race and Ethnicity Number Percent White Alone 1,931 56.5% Black Alone 1,932 38.7% American Indian Alone 18 0.5% Asian Alone 23 0.7% American Indian Alone 23 0.7% Asian Alone 23 0.7%                                                                                                                                                                                                                                                                                                                                                                                                                                                                                                                                                                                                                                                                                                                                                                                                                                                                                                                                                                                                   |          | 1.37%          |          | 0.77   |
| Owner HHs         5.33%           Median Household Income         3.74%           Households by Income           <\$15,000                                                                                                                                                                                                                                                                                                                                                                                                                                                                                                                                                                                                                                                                                                                                                                                                                                                                                                                                                                                                                                                                                                                                                                                                                                                                                                                                                                                                                                                                                                                                                                                                                                                                                                                                                                                                                                                                                                                                                                                                          |          | 1.31%          |          | 0.75   |
| Median Household Income         3.74%           **15,000         \$15,000 - \$24,999           \$25,000 - \$34,999         \$35,000 - \$49,999           \$35,000 - \$49,999         \$50,000 - \$74,999           \$75,000 - \$149,999         \$150,000 - \$149,999           \$150,000 - \$199,999         \$200,000+           Median Household Income         Versus 2010           Population by Age         Number         Percent           0 - 4         260         7.6%           5 - 9         259         7.6%           10 - 14         216         6.3%           15 - 19         235         6.9%           20 - 24         166         4.9%           25 - 34         400         11.7%           35 - 44         331         9.7%           45 - 54         476         13.9%           55 - 64         394         11.5%           65 - 74         332         9.7%           75 - 84         225         6.6%           85+         125         3.7%           Ecensus 2010         Ensus 2010         Ensus 2010           Race and Ethnicity         Number         Percent           White Alone         1,325         3.87%                                                                                                                                                                                                                                                                                                                                                                                                                                                                                                                                                                                                                                                                                                                                                                                                                                                                                                                                                                                 |          | 1.26%          |          | 0.68   |
| Households by Income   <  5,000                                                                                                                                                                                                                                                                                                                                                                                                                                                                                                                                                                                                                                                                                                                                                                                                                                                                                                                                                                                                                                                                                                                                                                                                                                                                                                                                                                                                                                                                                                                                                                                                                                                                                                                                                                                                                                                                                                                                                                                                                                                                                                     |          | 1.60%          |          | 0.92   |
| <\$15,000 - \$24,999                                                                                                                                                                                                                                                                                                                                                                                                                                                                                                                                                                                                                                                                                                                                                                                                                                                                                                                                                                                                                                                                                                                                                                                                                                                                                                                                                                                                                                                                                                                                                                                                                                                                                                                                                                                                                                                                                                                                                                                                                                                                                                                |          | 2.37%          |          | 2.70   |
| \$15,000 \$24,999 \$25,000 - \$24,999 \$35,000 - \$49,999 \$50,000 - \$74,999 \$75,000 - \$99,999 \$100,000 - \$149,999 \$150,000 - \$149,999 \$150,000 - \$199,999 \$200,000+  Median Household Income Average Household Income Per Capita Income  Population by Age  O - 4  260  7.6% 5 - 9  259  7.6% 10 - 14  216  6.3% 15 - 19  235  6.9% 20 - 24  166  4.9% 25 - 34  400  11.7% 35 - 44  331  9.7% 45 - 54  476  13.9% 55 - 64  65 - 74  332  9.7% 75 - 84  225  6.6% 85+  125  3.7%  Census 2010  Race and Ethnicity  Number Percent White Alone  1,931  6.5% Black Alone  Asian Alone  23  0.7% Pacific Islander Alone  18  0.5% Asian Alone  23  0.7% Pacific Islander Alone  18  0.5% Asian Alone  23  0.7% Pacific Islander Alone                                                                                                                                                                                                                                                                                                                                                                                                                                                                                                                                                                                                                                                                                                                                                                                                                                                                                                                                                                                                                                                                                                                                                                                                                                                                                                                                                                                        |          | 19             |          | 024    |
| \$15,000 - \$24,999 \$25,000 - \$34,999 \$35,000 - \$44,999 \$50,000 - \$74,999 \$75,000 - \$99,999 \$100,000 - \$149,999 \$150,000 - \$199,999 \$200,000+  Median Household Income Average Household Income Per Capita Income  Per Capita Income  O - 4                                                                                                                                                                                                                                                                                                                                                                                                                                                                                                                                                                                                                                                                                                                                                                                                                                                                                                                                                                                                                                                                                                                                                                                                                                                                                                                                                                                                                                                                                                                                                                                                                                                                                                                                                                                                                                                                            | Number   | Percent        | Number   | Perc   |
| \$25,000 - \$34,999 \$35,000 - \$49,999 \$50,000 - \$74,999 \$75,000 - \$99,999 \$100,000 - \$149,999 \$150,000 - \$199,999 \$200,000+  Median Household Income Average Household Income Per Capita Income  Per Capita Income  Census 2010  Population by Age Number Percent 0 - 4 260 7.6% 5 - 9 259 7.6% 10 - 14 216 6.3% 15 - 19 235 6.9% 20 - 24 166 4.9% 25 - 34 400 11.7% 35 - 44 4331 9.7% 45 - 54 374 476 13.9% 55 - 64 394 11.5% 65 - 74 332 9.7% 75 - 84 225 6.6% 85 + 125 3.7%  Census 2010  Race and Ethnicity Number Percent White Alone Black Alone 1,325 38.7% American Indian Alone 18 0.5% Asian Alone 23 0.7% Pacific Islander Alone                                                                                                                                                                                                                                                                                                                                                                                                                                                                                                                                                                                                                                                                                                                                                                                                                                                                                                                                                                                                                                                                                                                                                                                                                                                                                                                                                                                                                                                                              | 196      | 14.0%          | 195      | 10.8   |
| \$35,000 - \$49,999 \$50,000 - \$74,999 \$75,000 - \$99,999 \$100,000 - \$149,999 \$150,000 - \$199,999 \$200,000+  Median Household Income Average Household Income Per Capita Income  Per Capita Income  O - 4                                                                                                                                                                                                                                                                                                                                                                                                                                                                                                                                                                                                                                                                                                                                                                                                                                                                                                                                                                                                                                                                                                                                                                                                                                                                                                                                                                                                                                                                                                                                                                                                                                                                                                                                                                                                                                                                                                                    | 198      | 14.2%          | 207      | 11.    |
| \$50,000 - \$74,999 \$75,000 - \$99,999 \$100,000 - \$149,999 \$150,000 - \$199,999 \$200,000+  Median Household Income Average Household Income Per Capita Income  Per Capita Income  O - 4                                                                                                                                                                                                                                                                                                                                                                                                                                                                                                                                                                                                                                                                                                                                                                                                                                                                                                                                                                                                                                                                                                                                                                                                                                                                                                                                                                                                                                                                                                                                                                                                                                                                                                                                                                                                                                                                                                                                        | 154      | 11.0%          | 169      | 9.     |
| \$75,000 - \$149,999 \$100,000 - \$149,999 \$200,000+  Median Household Income Average Household Income Per Capita Income   **Population by Age**  0 - 4 260 7.6% 5 - 9 259 10 - 14 216 6.3% 15 - 19 235 6.9% 20 - 24 4166 4.9% 25 - 34 400 11.7% 35 - 44 331 9.7% 45 - 54 476 13.9% 55 - 64 394 11.5% 65 - 74 75 - 84 85 + 125 3.7%  **Race and Ethnicity**  White Alone Black Alone  Asian Alone Pacific Islander Alone  **Pacific Islander Alone  ** | 159      | 11.4%          | 195      | 10.8   |
| \$100,000 - \$149,999 \$150,000 - \$199,999 \$200,000+  Median Household Income Average Household Income Per Capita Income   **Population by Age**  0 - 4                                                                                                                                                                                                                                                                                                                                                                                                                                                                                                                                                                                                                                                                                                                                                                                                                                                                                                                                                                                                                                                                                                                                                                                                                                                                                                                                                                                                                                                                                                                                                                                                                                                                                                                                                                                                                                                                                                                                                                           | 221      | 15.8%          | 307      | 17.0   |
| \$150,000 - \$199,999 \$200,000+  Median Household Income Average Household Income Per Capita Income  Census 2010  Population by Age Number 0 - 4 260 5 - 9 259 7.6% 10 - 14 216 6.3% 15 - 19 235 6.9% 20 - 24 166 4.9% 25 - 34 400 11.7% 35 - 44 331 9.7% 45 - 54 476 13.9% 55 - 64 374 475 - 84 485 - 476 485 - 74 485 - 74 485 - 74 485 - 74 485 - 74 485 - 74 485 - 74 485 - 74 485 - 74 486 - 74 486 - 74 486 - 74 487 - 888 - 888 - 888 - 888 - 888 - 888 - 888 - 888 - 888 - 888 - 888 - 888 - 888 - 888 - 888 - 888 - 888 - 888 - 888 - 888 - 888 - 888 - 888 - 888 - 888 - 888 - 888 - 888 - 888 - 888 - 888 - 888 - 888 - 888 - 888 - 888 - 888 - 888 - 888 - 888 - 888 - 888 - 888 - 888 - 888 - 888 - 888 - 888 - 888 - 888 - 888 - 888 - 888 - 888 - 888 - 888 - 888 - 888 - 888 - 888 - 888 - 888 - 888 - 888 - 888 - 888 - 888 - 888 - 888 - 888 - 888 - 888 - 888 - 888 - 888 - 888 - 888 - 888 - 888 - 888 - 888 - 888 - 888 - 888 - 888 - 888 - 888 - 888 - 888 - 888 - 888 - 888 - 888 - 888 - 888 - 888 - 888 - 888 - 888 - 888 - 888 - 888 - 888 - 888 - 888 - 888 - 888 - 888 - 888 - 888 - 888 - 888 - 888 - 888 - 888 - 888 - 888 - 888 - 888 - 888 - 888 - 888 - 888 - 888 - 888 - 888 - 888 - 888 - 888 - 888 - 888 - 888 - 888 - 888 - 888 - 888 - 888 - 888 - 888 - 888 - 888 - 888 - 888 - 888 - 888 - 888 - 888 - 888 - 888 - 888 - 888 - 888 - 888 - 888 - 888 - 888 - 888 - 888 - 888 - 888 - 888 - 888 - 888 - 888 - 888 - 888 - 888 - 888 - 888 - 888 - 888 - 888 - 888 - 888 - 888 - 888 - 888 - 888 - 888 - 888 - 888 - 888 - 888 - 888 - 888 - 888 - 888 - 888 - 888 - 888 - 888 - 888 - 888 - 888 - 888 - 888 - 888 - 888 - 888 - 888 - 888 - 888 - 888 - 888 - 888 - 888 - 888 - 888 - 888 - 888 - 888 - 888 - 888 - 888 - 888 - 888 - 888 - 888 - 888 - 888 - 888 - 888 - 888 - 888 - 888 - 888 - 888 - 888 - 888 - 888 - 888 - 888 - 888 - 888 - 888 - 888 - 888 - 888 - 888 - 888 - 888 - 888 - 888 - 888 - 888 - 888 - 888 - 888 - 888 - 888 - 888 - 888 - 888 - 888 - 888 - 888 - 888 - 888 - 888 - 888 - 888 - 888 - 888 - 888 - 888 - 888 - 888 - 888 - 888 - 888 - 888 - 888 - 888   | 191      | 13.7%          | 281      | 15.0   |
| ### Median Household Income Average Household Income Per Capita Income    Census 2010                                                                                                                                                                                                                                                                                                                                                                                                                                                                                                                                                                                                                                                                                                                                                                                                                                                                                                                                                                                                                                                                                                                                                                                                                                                                                                                                                                                                                                                                                                                                                                                                                                                                                                                                                                                                                                                                                                                                                                                                                                               | 137      | 9.8%           | 200      | 11.:   |
| Median Household Income         Census 2010         Population by Age       Number Percent         0 - 4       260       7.6%         5 - 9       259       7.6%         10 - 14       216       6.3%         15 - 19       235       6.9%         20 - 24       166       4.9%         25 - 34       400       11.7%         35 - 44       331       9.7%         45 - 54       476       13.9%         55 - 64       394       11.5%         65 - 74       332       9.7%         75 - 84       225       6.6%         85+       125       3.7%         Census 2010         Race and Ethnicity       Number       Percent         White Alone       1,931       56.5%         Black Alone       1,325       38.7%         American Indian Alone       18       0.5%         Asian Alone       23       0.7%         Pacific Islander Alone       0       0.0%                                                                                                                                                                                                                                                                                                                                                                                                                                                                                                                                                                                                                                                                                                                                                                                                                                                                                                                                                                                                                                                                                                                                                                                                                                                                     | 76       | 5.4%           | 132      | 7.3    |
| Average Household Income Per Capita Income    Census 2010     Population by Age                                                                                                                                                                                                                                                                                                                                                                                                                                                                                                                                                                                                                                                                                                                                                                                                                                                                                                                                                                                                                                                                                                                                                                                                                                                                                                                                                                                                                                                                                                                                                                                                                                                                                                                                                                                                                                                                                                                                                                                                                                                     | 64       | 4.6%           | 116      | 6.4    |
| Average Household Income           Per Capita Income         Census 2010           Population by Age         Number         Percent           0 - 4         260         7.6%           5 - 9         259         7.6%           10 - 14         216         6.3%           15 - 19         235         6.9%           20 - 24         166         4.9%           25 - 34         400         11.7%           35 - 44         331         9.7%           45 - 54         476         13.9%           55 - 64         394         11.5%           65 - 74         332         9.7%           75 - 84         225         6.6%           85+         125         3.7%           Census 2010           Race and Ethnicity         Number         Percent           White Alone         1,931         56.5%           Black Alone         1,325         38.7%           American Indian Alone         18         0.5%           Asian Alone         23         0.7%           Pacific Islander Alone         0         0.0%                                                                                                                                                                                                                                                                                                                                                                                                                                                                                                                                                                                                                                                                                                                                                                                                                                                                                                                                                                                                                                                                                                              | \$48,898 |                | \$58,739 |        |
| Per Capita Income         Census 2010           Population by Age         Number         Percent           0 - 4         260         7.6%           5 - 9         259         7.6%           10 - 14         216         6.3%           15 - 19         235         6.9%           20 - 24         166         4.9%           25 - 34         400         11.7%           35 - 44         331         9.7%           45 - 54         476         13.9%           55 - 64         394         11.5%           65 - 74         332         9.7%           75 - 84         225         6.6%           85 +         125         3.7%           Race and Ethnicity         Number         Percent           White Alone         1,931         56.5%           Black Alone         1,325         38.7%           American Indian Alone         18         0.5%           Asian Alone         23         0.7%           Pacific Islander Alone         0         0.0%                                                                                                                                                                                                                                                                                                                                                                                                                                                                                                                                                                                                                                                                                                                                                                                                                                                                                                                                                                                                                                                                                                                                                                      | \$69,054 |                | \$83,304 |        |
| Population by Age         Number         Percent           0 - 4         260         7.6%           5 - 9         259         7.6%           10 - 14         216         6.3%           15 - 19         235         6.9%           20 - 24         166         4.9%           25 - 34         400         11.7%           35 - 44         331         9.7%           45 - 54         476         13.9%           55 - 64         394         11.5%           65 - 74         332         9.7%           75 - 84         225         6.6%           85 +         125         3.7%           Census 2010           Race and Ethnicity         Number         Percent           White Alone         1,931         56.5%           Black Alone         1,325         38.7%           American Indian Alone         18         0.5%           Asian Alone         23         0.7%           Pacific Islander Alone         0         0.0%                                                                                                                                                                                                                                                                                                                                                                                                                                                                                                                                                                                                                                                                                                                                                                                                                                                                                                                                                                                                                                                                                                                                                                                                | \$28,803 |                | \$35,263 |        |
| 0 - 4       260       7.6%         5 - 9       259       7.6%         10 - 14       216       6.3%         15 - 19       235       6.9%         20 - 24       166       4.9%         25 - 34       400       11.7%         35 - 44       331       9.7%         45 - 54       476       13.9%         55 - 64       394       11.5%         65 - 74       332       9.7%         75 - 84       225       6.6%         85+       125       3.7%         Census 2010         Race and Ethnicity       Number       Percent         White Alone       1,931       56.5%         Black Alone       1,325       38.7%         American Indian Alone       18       0.5%         Asian Alone       23       0.7%         Pacific Islander Alone       0       0.0%                                                                                                                                                                                                                                                                                                                                                                                                                                                                                                                                                                                                                                                                                                                                                                                                                                                                                                                                                                                                                                                                                                                                                                                                                                                                                                                                                                        |          | 19             |          | )24    |
| 5 - 9       259       7.6%         10 - 14       216       6.3%         15 - 19       235       6.9%         20 - 24       166       4.9%         25 - 34       400       11.7%         35 - 44       331       9.7%         45 - 54       476       13.9%         55 - 64       394       11.5%         65 - 74       332       9.7%         75 - 84       225       6.6%         85+       125       3.7%         Census 2010         Race and Ethnicity       Number       Percent         White Alone       1,931       56.5%         Black Alone       1,325       38.7%         American Indian Alone       18       0.5%         Asian Alone       23       0.7%         Pacific Islander Alone       0       0.0%                                                                                                                                                                                                                                                                                                                                                                                                                                                                                                                                                                                                                                                                                                                                                                                                                                                                                                                                                                                                                                                                                                                                                                                                                                                                                                                                                                                                           | Number   | Percent        | Number   | Perc   |
| 10 - 14       216       6.3%         15 - 19       235       6.9%         20 - 24       166       4.9%         25 - 34       400       11.7%         35 - 44       331       9.7%         45 - 54       476       13.9%         55 - 64       394       11.5%         65 - 74       332       9.7%         75 - 84       225       6.6%         85+       125       3.7%         Census 2010         Race and Ethnicity       Number       Percent         White Alone       1,931       56.5%         Black Alone       1,325       38.7%         American Indian Alone       18       0.5%         Asian Alone       23       0.7%         Pacific Islander Alone       0       0.0%                                                                                                                                                                                                                                                                                                                                                                                                                                                                                                                                                                                                                                                                                                                                                                                                                                                                                                                                                                                                                                                                                                                                                                                                                                                                                                                                                                                                                                              | 242      | 6.8%           | 296      | 6.6    |
| 15 - 19       235       6.9%         20 - 24       166       4.9%         25 - 34       400       11.7%         35 - 44       331       9.7%         45 - 54       476       13.9%         55 - 64       394       11.5%         65 - 74       332       9.7%         75 - 84       225       6.6%         85+       125       3.7%         Census 2010         Race and Ethnicity       Number       Percent         White Alone       1,931       56.5%         Black Alone       1,325       38.7%         American Indian Alone       18       0.5%         Asian Alone       23       0.7%         Pacific Islander Alone       0       0.0%                                                                                                                                                                                                                                                                                                                                                                                                                                                                                                                                                                                                                                                                                                                                                                                                                                                                                                                                                                                                                                                                                                                                                                                                                                                                                                                                                                                                                                                                                   | 237      | 6.7%           | 291      | 6.4    |
| 20 - 24       166       4.9%         25 - 34       400       11.7%         35 - 44       331       9.7%         45 - 54       476       13.9%         55 - 64       394       11.5%         65 - 74       332       9.7%         75 - 84       225       6.6%         85+       125       3.7%         Census 2010         Race and Ethnicity       Number       Percent         White Alone       1,931       56.5%         Black Alone       1,325       38.7%         American Indian Alone       18       0.5%         Asian Alone       23       0.7%         Pacific Islander Alone       0       0.0%                                                                                                                                                                                                                                                                                                                                                                                                                                                                                                                                                                                                                                                                                                                                                                                                                                                                                                                                                                                                                                                                                                                                                                                                                                                                                                                                                                                                                                                                                                                        | 235      | 6.6%           | 287      | 6.4    |
| 25 - 34       400       11.7%         35 - 44       331       9.7%         45 - 54       476       13.9%         55 - 64       394       11.5%         65 - 74       332       9.7%         75 - 84       225       6.6%         85+       125       3.7%         Census 2010         Race and Ethnicity       Number       Percent         White Alone       1,931       56.5%         Black Alone       1,325       38.7%         American Indian Alone       18       0.5%         Asian Alone       23       0.7%         Pacific Islander Alone       0       0.0%                                                                                                                                                                                                                                                                                                                                                                                                                                                                                                                                                                                                                                                                                                                                                                                                                                                                                                                                                                                                                                                                                                                                                                                                                                                                                                                                                                                                                                                                                                                                                             | 216      | 6.1%           | 269      | 6.0    |
| 35 - 44       331       9.7%         45 - 54       476       13.9%         55 - 64       394       11.5%         65 - 74       332       9.7%         75 - 84       225       6.6%         85+       125       3.7%         Census 2010         Race and Ethnicity       Number       Percent         White Alone       1,931       56.5%         Black Alone       1,325       38.7%         American Indian Alone       18       0.5%         Asian Alone       23       0.7%         Pacific Islander Alone       0       0.0%                                                                                                                                                                                                                                                                                                                                                                                                                                                                                                                                                                                                                                                                                                                                                                                                                                                                                                                                                                                                                                                                                                                                                                                                                                                                                                                                                                                                                                                                                                                                                                                                   | 201      | 5.7%           | 258      | 5.7    |
| 45 - 54       476       13.9%         55 - 64       394       11.5%         65 - 74       332       9.7%         75 - 84       225       6.6%         85+       125       3.7%         Census 2010         Race and Ethnicity       Number       Percent         White Alone       1,931       56.5%         Black Alone       1,325       38.7%         American Indian Alone       18       0.5%         Asian Alone       23       0.7%         Pacific Islander Alone       0       0.0%                                                                                                                                                                                                                                                                                                                                                                                                                                                                                                                                                                                                                                                                                                                                                                                                                                                                                                                                                                                                                                                                                                                                                                                                                                                                                                                                                                                                                                                                                                                                                                                                                                        | 449      | 12.7%          | 563      | 12.    |
| 55 - 64       394       11.5%         65 - 74       332       9.7%         75 - 84       225       6.6%         85+       125       3.7%         Census 2010         Race and Ethnicity       Number       Percent         White Alone       1,931       56.5%         Black Alone       1,325       38.7%         American Indian Alone       18       0.5%         Asian Alone       23       0.7%         Pacific Islander Alone       0       0.0%                                                                                                                                                                                                                                                                                                                                                                                                                                                                                                                                                                                                                                                                                                                                                                                                                                                                                                                                                                                                                                                                                                                                                                                                                                                                                                                                                                                                                                                                                                                                                                                                                                                                              | 393      | 11.1%          | 515      | 11.    |
| 65 - 74       332       9.7%         75 - 84       225       6.6%         85 +       125       3.7%         Census 2010         Race and Ethnicity       Number       Percent         White Alone       1,931       56.5%         Black Alone       1,325       38.7%         American Indian Alone       18       0.5%         Asian Alone       23       0.7%         Pacific Islander Alone       0       0.0%                                                                                                                                                                                                                                                                                                                                                                                                                                                                                                                                                                                                                                                                                                                                                                                                                                                                                                                                                                                                                                                                                                                                                                                                                                                                                                                                                                                                                                                                                                                                                                                                                                                                                                                   | 378      | 10.7%          | 462      | 10.    |
| 75 - 84       225       6.6%         85+       125       3.7%         Census 2010         Race and Ethnicity       Number       Percent         White Alone       1,931       56.5%         Black Alone       1,325       38.7%         American Indian Alone       18       0.5%         Asian Alone       23       0.7%         Pacific Islander Alone       0       0.0%                                                                                                                                                                                                                                                                                                                                                                                                                                                                                                                                                                                                                                                                                                                                                                                                                                                                                                                                                                                                                                                                                                                                                                                                                                                                                                                                                                                                                                                                                                                                                                                                                                                                                                                                                         | 477      | 13.5%          | 567      | 12.6   |
| 85+         125         3.7%           Census 2010           Race and Ethnicity         Number         Percent           White Alone         1,931         56.5%           Black Alone         1,325         38.7%           American Indian Alone         18         0.5%           Asian Alone         23         0.7%           Pacific Islander Alone         0         0.0%                                                                                                                                                                                                                                                                                                                                                                                                                                                                                                                                                                                                                                                                                                                                                                                                                                                                                                                                                                                                                                                                                                                                                                                                                                                                                                                                                                                                                                                                                                                                                                                                                                                                                                                                                    | 413      | 11.7%          | 576      | 12.    |
| Race and Ethnicity         Number         Percent           White Alone         1,931         56.5%           Black Alone         1,325         38.7%           American Indian Alone         18         0.5%           Asian Alone         23         0.7%           Pacific Islander Alone         0         0.0%                                                                                                                                                                                                                                                                                                                                                                                                                                                                                                                                                                                                                                                                                                                                                                                                                                                                                                                                                                                                                                                                                                                                                                                                                                                                                                                                                                                                                                                                                                                                                                                                                                                                                                                                                                                                                 | 219      | 6.2%           | 329      | 7.3    |
| Race and Ethnicity         Number         Percent           White Alone         1,931         56.5%           Black Alone         1,325         38.7%           American Indian Alone         18         0.5%           Asian Alone         23         0.7%           Pacific Islander Alone         0         0.0%                                                                                                                                                                                                                                                                                                                                                                                                                                                                                                                                                                                                                                                                                                                                                                                                                                                                                                                                                                                                                                                                                                                                                                                                                                                                                                                                                                                                                                                                                                                                                                                                                                                                                                                                                                                                                 | 85       | 2.4%           | 104      | 2.3    |
| White Alone       1,931       56.5%         Black Alone       1,325       38.7%         American Indian Alone       18       0.5%         Asian Alone       23       0.7%         Pacific Islander Alone       0       0.0%                                                                                                                                                                                                                                                                                                                                                                                                                                                                                                                                                                                                                                                                                                                                                                                                                                                                                                                                                                                                                                                                                                                                                                                                                                                                                                                                                                                                                                                                                                                                                                                                                                                                                                                                                                                                                                                                                                         | 2019     |                | 2024     |        |
| Black Alone       1,325       38.7%         American Indian Alone       18       0.5%         Asian Alone       23       0.7%         Pacific Islander Alone       0       0.0%                                                                                                                                                                                                                                                                                                                                                                                                                                                                                                                                                                                                                                                                                                                                                                                                                                                                                                                                                                                                                                                                                                                                                                                                                                                                                                                                                                                                                                                                                                                                                                                                                                                                                                                                                                                                                                                                                                                                                     | Number   | Percent        | Number   | Perco  |
| American Indian Alone 18 0.5% Asian Alone 23 0.7% Pacific Islander Alone 0 0.0%                                                                                                                                                                                                                                                                                                                                                                                                                                                                                                                                                                                                                                                                                                                                                                                                                                                                                                                                                                                                                                                                                                                                                                                                                                                                                                                                                                                                                                                                                                                                                                                                                                                                                                                                                                                                                                                                                                                                                                                                                                                     | 2,101    | 59.2%          | 2,721    | 60.2   |
| Asian Alone 23 0.7% Pacific Islander Alone 0 0.0%                                                                                                                                                                                                                                                                                                                                                                                                                                                                                                                                                                                                                                                                                                                                                                                                                                                                                                                                                                                                                                                                                                                                                                                                                                                                                                                                                                                                                                                                                                                                                                                                                                                                                                                                                                                                                                                                                                                                                                                                                                                                                   | 1,214    | 34.2%          | 1,464    | 32.4   |
| Pacific Islander Alone 0 0.0%                                                                                                                                                                                                                                                                                                                                                                                                                                                                                                                                                                                                                                                                                                                                                                                                                                                                                                                                                                                                                                                                                                                                                                                                                                                                                                                                                                                                                                                                                                                                                                                                                                                                                                                                                                                                                                                                                                                                                                                                                                                                                                       | 19       | 0.5%           | 26       | 0.6    |
|                                                                                                                                                                                                                                                                                                                                                                                                                                                                                                                                                                                                                                                                                                                                                                                                                                                                                                                                                                                                                                                                                                                                                                                                                                                                                                                                                                                                                                                                                                                                                                                                                                                                                                                                                                                                                                                                                                                                                                                                                                                                                                                                     | 47       | 1.3%           | 69       | 1.5    |
|                                                                                                                                                                                                                                                                                                                                                                                                                                                                                                                                                                                                                                                                                                                                                                                                                                                                                                                                                                                                                                                                                                                                                                                                                                                                                                                                                                                                                                                                                                                                                                                                                                                                                                                                                                                                                                                                                                                                                                                                                                                                                                                                     | 0        | 0.0%           | 0        | 0.0    |
| Some Other Race Alone 52 1.5%                                                                                                                                                                                                                                                                                                                                                                                                                                                                                                                                                                                                                                                                                                                                                                                                                                                                                                                                                                                                                                                                                                                                                                                                                                                                                                                                                                                                                                                                                                                                                                                                                                                                                                                                                                                                                                                                                                                                                                                                                                                                                                       | 74       | 2.1%           | 106      | 2.3    |
| Two or More Races 71 2.1%                                                                                                                                                                                                                                                                                                                                                                                                                                                                                                                                                                                                                                                                                                                                                                                                                                                                                                                                                                                                                                                                                                                                                                                                                                                                                                                                                                                                                                                                                                                                                                                                                                                                                                                                                                                                                                                                                                                                                                                                                                                                                                           | 91       | 2.6%           | 131      | 2.9    |
| Hispanic Origin (Any Race) 243 7.1%                                                                                                                                                                                                                                                                                                                                                                                                                                                                                                                                                                                                                                                                                                                                                                                                                                                                                                                                                                                                                                                                                                                                                                                                                                                                                                                                                                                                                                                                                                                                                                                                                                                                                                                                                                                                                                                                                                                                                                                                                                                                                                 | 320      | 9.0%           | 466      | 10.3   |