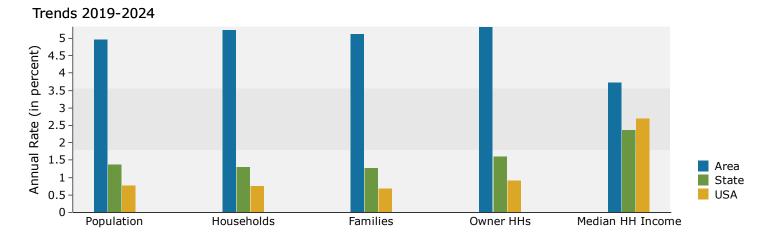

Ole Coffee House Ring: 1 mile radius Prepared by Esri Latitude: 28.86604 Longitude: -82.03900

| Population                                                                                                                                                                                                                                                                                                                                                                                                                                                                                                                                                                                                                                                                                                                                                                                                                                                                                                                                                                                                                                                                                                                                                                                                                                                                                                                                                                                                                                                                                                                                                                                                                                                                                                                                                                                                                                                                                                                                                                                                                                                                                                                          |          | 3,546<br>1,396 |          | 4,51   |
|-------------------------------------------------------------------------------------------------------------------------------------------------------------------------------------------------------------------------------------------------------------------------------------------------------------------------------------------------------------------------------------------------------------------------------------------------------------------------------------------------------------------------------------------------------------------------------------------------------------------------------------------------------------------------------------------------------------------------------------------------------------------------------------------------------------------------------------------------------------------------------------------------------------------------------------------------------------------------------------------------------------------------------------------------------------------------------------------------------------------------------------------------------------------------------------------------------------------------------------------------------------------------------------------------------------------------------------------------------------------------------------------------------------------------------------------------------------------------------------------------------------------------------------------------------------------------------------------------------------------------------------------------------------------------------------------------------------------------------------------------------------------------------------------------------------------------------------------------------------------------------------------------------------------------------------------------------------------------------------------------------------------------------------------------------------------------------------------------------------------------------------|----------|----------------|----------|--------|
| Families                                                                                                                                                                                                                                                                                                                                                                                                                                                                                                                                                                                                                                                                                                                                                                                                                                                                                                                                                                                                                                                                                                                                                                                                                                                                                                                                                                                                                                                                                                                                                                                                                                                                                                                                                                                                                                                                                                                                                                                                                                                                                                                            |          | 1,396          |          | ,      |
| Average Household Size Owner Occupied Housing Units Renter Occupied Housing Units Median Age 40.3  Trends: 2019 - 2024 Annual Rate Population Households Families Owner HHs Owner HHs Owner HHs Median Household Income  <\$15,000 \$15,000 - \$24,999 \$25,000 - \$34,999 \$35,000 - \$44,999 \$50,000 - \$149,999 \$100,000 - \$149,999 \$100,000 - \$149,999 \$200,000+  Median Household Income  Average Household Income  Average Household Income Per Capita Income Per Capita Income  Population by Age Number 0 - 4 260 7 .6% 5 - 9 25 9 7 .6% 10 - 14 216 6.3% 15 - 19 235 6.9% 20 - 24 26 6.3% 15 - 19 235 6.9% 20 - 24 26 6.3% 25 - 34 30 11.7% 35 - 44 31 9.7% 45 - 54 476 39 9.7% 55 - 64 394 410 11.7% 35 - 44 331 9.7% 45 - 54 476 63 - 74 332 9.7% 75 - 84 225 6.6% 85 + 125 3.7% Census 2010  Race and Ethnicity Number Number Percent White Alone 1,931 56.5% Black Alone 1,931 56.5% Black Alone 1,931 56.5% Black Alone 1,931 56.5% Asian Alone 23 0.7% Pacific Islander Alone 0 0.0%                                                                                                                                                                                                                                                                                                                                                                                                                                                                                                                                                                                                                                                                                                                                                                                                                                                                                                                                                                                                                                                                                                                           |          |                |          | 1,8    |
| Owner Occupied Housing Units         824           Renter Occupied Housing Units         447           Median Age         40.3           Trends: 2019 - 2024 Annual Rate         Area           Population         4.96%           Households         5.24%           Families         5.33%           Owner HHs         5.33%           Median Household Income         3.74%           Households by Income           <\$15,000 + \$24,999                                                                                                                                                                                                                                                                                                                                                                                                                                                                                                                                                                                                                                                                                                                                                                                                                                                                                                                                                                                                                                                                                                                                                                                                                                                                                                                                                                                                                                                                                                                                                                                                                                                                                        |          | 909            |          | 1,1    |
| Renter Occupied Housing Units Median Age Trends: 2019 - 2024 Annual Rate Population Households Families Owner HHs Median Household Income  <\$15,000 \$15,000 - \$24,999 \$25,000 - \$34,999 \$35,000 - \$49,999 \$55,000 - \$49,999 \$55,000 - \$49,999 \$150,000 - \$149,999 \$150,000 - \$149,999 \$150,000 - \$149,999 \$150,000 - \$199,999 \$100,000 - \$149,999 \$100,000 - \$149,999 \$150,000 - \$20,000+  Median Household Income Average Household Income Per Capita Income  Population by Age Number 0 - 4 260 7.6% 5 - 9 259 7.6% 10 - 14 216 6.3% 15 - 19 235 6.9% 20 - 224 166 4.9% 25 - 34 400 11.7% 35 - 44 331 9.7% 45 - 54 476 13.9% 55 - 64 394 11.5% 65 - 74 332 9.7% 75 - 84 85 + 125 3.7% Percent White Alone 1,931 56.5% Black Alone Asian Alone 23 0.7% Pacific Islander Alone 0 0.0%                                                                                                                                                                                                                                                                                                                                                                                                                                                                                                                                                                                                                                                                                                                                                                                                                                                                                                                                                                                                                                                                                                                                                                                                                                                                                                                      |          | 2.52           |          | 2.     |
| Median Age       40.3         Trends: 2019 - 2024 Annual Rate       Area         Population       4.96%         Households       5.24%         Families       5.12%         Owner HHs       5.33%         Median Household Income                                                                                                                                                                                                                                                                                                                                                                                                                                                                                                                                                                                                                                                                                                                                                                                                                                                                                                                                                                                                                                                                                                                                                                                                                                                                                                                                                                                                                                                                                                                                                                                                                                                                                                                                                                                                                                                                                                   |          | 1,222          |          | 1,5    |
| Population                                                                                                                                                                                                                                                                                                                                                                                                                                                                                                                                                                                                                                                                                                                                                                                                                                                                                                                                                                                                                                                                                                                                                                                                                                                                                                                                                                                                                                                                                                                                                                                                                                                                                                                                                                                                                                                                                                                                                                                                                                                                                                                          |          | 174            |          | 2      |
| Population                                                                                                                                                                                                                                                                                                                                                                                                                                                                                                                                                                                                                                                                                                                                                                                                                                                                                                                                                                                                                                                                                                                                                                                                                                                                                                                                                                                                                                                                                                                                                                                                                                                                                                                                                                                                                                                                                                                                                                                                                                                                                                                          |          | 39.5           |          | 40     |
| Households 5.24% Families 5.12% Owner HHs 5.33% Median Household Income 3.74%  Households by Income   <\$15,000 - \$24,999                                                                                                                                                                                                                                                                                                                                                                                                                                                                                                                                                                                                                                                                                                                                                                                                                                                                                                                                                                                                                                                                                                                                                                                                                                                                                                                                                                                                                                                                                                                                                                                                                                                                                                                                                                                                                                                                                                                                                                                                          |          | State          |          | Nation |
| Families 5.12% Owner HHs 5.33% Median Household Income 3.74%  Households by Income  <\$15,000 \$15,000 \$24,999 \$25,000 \$34,999 \$35,000 \$49,999 \$50,000 \$199,999 \$150,000 \$199,999 \$150,000 \$199,999 \$150,000 \$199,999 \$200,000+  Median Household Income Average Household Income Average Household Income Per Capita Income  7 Census 2010  Population by Age Number Percent 0 - 4 260 7.6% 5 - 9 259 7.6% 10 - 14 26 6.3% 15 - 19 235 6.9% 10 - 14 216 6.3% 15 - 19 235 6.9% 20 - 24 166 4.9% 25 - 34 400 11.7% 35 - 44 431 9.7% 45 - 54 476 13.9% 55 - 64 394 11.5% 65 - 74 332 9.7% 75 - 84 225 6.6% 85 + 125 3.7% 75 - 84 225 6.6% 85 + 125 3.7% 75 - 84 225 6.6% 85 + 125 3.7% Tensus 2010  Race and Ethnicity Number Percent White Alone 1,931 56.5% Black Alone 1,932 38.7% American Indian Alone 18 0.5% Asian Alone 23 0.7% American Indian Alone 23 0.7% Asian Alone 23 0.7%                                                                                                                                                                                                                                                                                                                                                                                                                                                                                                                                                                                                                                                                                                                                                                                                                                                                                                                                                                                                   |          | 1.37%          |          | 0.77   |
| Owner HHs         5.33%           Median Household Income         3.74%           Households by Income           <\$15,000                                                                                                                                                                                                                                                                                                                                                                                                                                                                                                                                                                                                                                                                                                                                                                                                                                                                                                                                                                                                                                                                                                                                                                                                                                                                                                                                                                                                                                                                                                                                                                                                                                                                                                                                                                                                                                                                                                                                                                                                          |          | 1.31%          |          | 0.75   |
| Median Household Income         3.74%           **15,000         \$15,000 - \$24,999           \$25,000 - \$34,999         \$35,000 - \$49,999           \$35,000 - \$49,999         \$50,000 - \$74,999           \$75,000 - \$149,999         \$150,000 - \$149,999           \$150,000 - \$199,999         \$200,000+           Median Household Income         Versus 2010           Population by Age         Number         Percent           0 - 4         260         7.6%           5 - 9         259         7.6%           10 - 14         216         6.3%           15 - 19         235         6.9%           20 - 24         166         4.9%           25 - 34         400         11.7%           35 - 44         331         9.7%           45 - 54         476         13.9%           55 - 64         394         11.5%           65 - 74         332         9.7%           75 - 84         225         6.6%           85+         125         3.7%           Ecensus 2010         Ensus 2010         Ensus 2010           Race and Ethnicity         Number         Percent           White Alone         1,325         3.87%                                                                                                                                                                                                                                                                                                                                                                                                                                                                                                                                                                                                                                                                                                                                                                                                                                                                                                                                                                                 |          | 1.26%          |          | 0.68   |
| Households by Income   <  5,000                                                                                                                                                                                                                                                                                                                                                                                                                                                                                                                                                                                                                                                                                                                                                                                                                                                                                                                                                                                                                                                                                                                                                                                                                                                                                                                                                                                                                                                                                                                                                                                                                                                                                                                                                                                                                                                                                                                                                                                                                                                                                                     |          | 1.60%          |          | 0.92   |
| <\$15,000 - \$24,999                                                                                                                                                                                                                                                                                                                                                                                                                                                                                                                                                                                                                                                                                                                                                                                                                                                                                                                                                                                                                                                                                                                                                                                                                                                                                                                                                                                                                                                                                                                                                                                                                                                                                                                                                                                                                                                                                                                                                                                                                                                                                                                |          | 2.37%          |          | 2.70   |
| \$15,000 \$24,999 \$25,000 - \$24,999 \$35,000 - \$49,999 \$50,000 - \$74,999 \$75,000 - \$99,999 \$100,000 - \$149,999 \$150,000 - \$149,999 \$150,000 - \$199,999 \$200,000+  Median Household Income Average Household Income Per Capita Income  Population by Age  O - 4  260  7.6% 5 - 9  259  7.6% 10 - 14  216  6.3% 15 - 19  235  6.9% 20 - 24  166  4.9% 25 - 34  400  11.7% 35 - 44  331  9.7% 45 - 54  476  13.9% 55 - 64  65 - 74  332  9.7% 75 - 84  225  6.6% 85+  125  3.7%  Census 2010  Race and Ethnicity  Number Percent White Alone  1,931  6.5% Black Alone  Asian Alone  23  0.7% Pacific Islander Alone  18  0.5% Asian Alone  23  0.7% Pacific Islander Alone  18  0.5% Asian Alone  23  0.7% Pacific Islander Alone                                                                                                                                                                                                                                                                                                                                                                                                                                                                                                                                                                                                                                                                                                                                                                                                                                                                                                                                                                                                                                                                                                                                                                                                                                                                                                                                                                                        |          | 19             |          | 024    |
| \$15,000 - \$24,999 \$25,000 - \$34,999 \$35,000 - \$44,999 \$50,000 - \$74,999 \$75,000 - \$99,999 \$100,000 - \$149,999 \$150,000 - \$199,999 \$200,000+  Median Household Income Average Household Income Per Capita Income  Per Capita Income  O - 4                                                                                                                                                                                                                                                                                                                                                                                                                                                                                                                                                                                                                                                                                                                                                                                                                                                                                                                                                                                                                                                                                                                                                                                                                                                                                                                                                                                                                                                                                                                                                                                                                                                                                                                                                                                                                                                                            | Number   | Percent        | Number   | Perc   |
| \$25,000 - \$34,999 \$35,000 - \$49,999 \$50,000 - \$74,999 \$75,000 - \$99,999 \$100,000 - \$149,999 \$150,000 - \$199,999 \$200,000+  Median Household Income Average Household Income Per Capita Income  Per Capita Income  Census 2010  Population by Age Number Percent 0 - 4 260 7.6% 5 - 9 259 7.6% 10 - 14 216 6.3% 15 - 19 235 6.9% 20 - 24 166 4.9% 25 - 34 400 11.7% 35 - 44 4331 9.7% 45 - 54 374 476 13.9% 55 - 64 394 11.5% 65 - 74 332 9.7% 75 - 84 225 6.6% 85 + 125 3.7%  Census 2010  Race and Ethnicity Number Percent White Alone Black Alone 1,325 38.7% American Indian Alone 18 0.5% Asian Alone 23 0.7% Pacific Islander Alone                                                                                                                                                                                                                                                                                                                                                                                                                                                                                                                                                                                                                                                                                                                                                                                                                                                                                                                                                                                                                                                                                                                                                                                                                                                                                                                                                                                                                                                                              | 196      | 14.0%          | 195      | 10.8   |
| \$35,000 - \$49,999 \$50,000 - \$74,999 \$75,000 - \$99,999 \$100,000 - \$149,999 \$150,000 - \$199,999 \$200,000+  Median Household Income Average Household Income Per Capita Income  Per Capita Income  O - 4                                                                                                                                                                                                                                                                                                                                                                                                                                                                                                                                                                                                                                                                                                                                                                                                                                                                                                                                                                                                                                                                                                                                                                                                                                                                                                                                                                                                                                                                                                                                                                                                                                                                                                                                                                                                                                                                                                                    | 198      | 14.2%          | 207      | 11.    |
| \$50,000 - \$74,999 \$75,000 - \$99,999 \$100,000 - \$149,999 \$150,000 - \$199,999 \$200,000+  Median Household Income Average Household Income Per Capita Income  Per Capita Income  O - 4                                                                                                                                                                                                                                                                                                                                                                                                                                                                                                                                                                                                                                                                                                                                                                                                                                                                                                                                                                                                                                                                                                                                                                                                                                                                                                                                                                                                                                                                                                                                                                                                                                                                                                                                                                                                                                                                                                                                        | 154      | 11.0%          | 169      | 9.     |
| \$75,000 - \$149,999 \$100,000 - \$149,999 \$200,000+  Median Household Income Average Household Income Per Capita Income   **Population by Age**  0 - 4 260 7.6% 5 - 9 259 10 - 14 216 6.3% 15 - 19 235 6.9% 20 - 24 4166 4.9% 25 - 34 400 11.7% 35 - 44 331 9.7% 45 - 54 476 13.9% 55 - 64 394 11.5% 65 - 74 75 - 84 85 + 125 3.7%  **Race and Ethnicity**  White Alone Black Alone  Asian Alone Pacific Islander Alone  **Pacific Islander Alone  ** | 159      | 11.4%          | 195      | 10.8   |
| \$100,000 - \$149,999 \$150,000 - \$199,999 \$200,000+  Median Household Income Average Household Income Per Capita Income   **Population by Age**  0 - 4                                                                                                                                                                                                                                                                                                                                                                                                                                                                                                                                                                                                                                                                                                                                                                                                                                                                                                                                                                                                                                                                                                                                                                                                                                                                                                                                                                                                                                                                                                                                                                                                                                                                                                                                                                                                                                                                                                                                                                           | 221      | 15.8%          | 307      | 17.0   |
| \$150,000 - \$199,999 \$200,000+  Median Household Income Average Household Income Per Capita Income  Census 2010  Population by Age Number 0 - 4 260 5 - 9 259 7.6% 10 - 14 216 6.3% 15 - 19 235 6.9% 20 - 24 166 4.9% 25 - 34 400 11.7% 35 - 44 331 9.7% 45 - 54 476 13.9% 55 - 64 374 475 - 84 485 - 476 485 - 74 485 - 74 485 - 74 485 - 74 485 - 74 485 - 74 485 - 74 485 - 74 485 - 74 486 - 74 486 - 74 486 - 74 487 - 888 - 888 - 888 - 888 - 888 - 888 - 888 - 888 - 888 - 888 - 888 - 888 - 888 - 888 - 888 - 888 - 888 - 888 - 888 - 888 - 888 - 888 - 888 - 888 - 888 - 888 - 888 - 888 - 888 - 888 - 888 - 888 - 888 - 888 - 888 - 888 - 888 - 888 - 888 - 888 - 888 - 888 - 888 - 888 - 888 - 888 - 888 - 888 - 888 - 888 - 888 - 888 - 888 - 888 - 888 - 888 - 888 - 888 - 888 - 888 - 888 - 888 - 888 - 888 - 888 - 888 - 888 - 888 - 888 - 888 - 888 - 888 - 888 - 888 - 888 - 888 - 888 - 888 - 888 - 888 - 888 - 888 - 888 - 888 - 888 - 888 - 888 - 888 - 888 - 888 - 888 - 888 - 888 - 888 - 888 - 888 - 888 - 888 - 888 - 888 - 888 - 888 - 888 - 888 - 888 - 888 - 888 - 888 - 888 - 888 - 888 - 888 - 888 - 888 - 888 - 888 - 888 - 888 - 888 - 888 - 888 - 888 - 888 - 888 - 888 - 888 - 888 - 888 - 888 - 888 - 888 - 888 - 888 - 888 - 888 - 888 - 888 - 888 - 888 - 888 - 888 - 888 - 888 - 888 - 888 - 888 - 888 - 888 - 888 - 888 - 888 - 888 - 888 - 888 - 888 - 888 - 888 - 888 - 888 - 888 - 888 - 888 - 888 - 888 - 888 - 888 - 888 - 888 - 888 - 888 - 888 - 888 - 888 - 888 - 888 - 888 - 888 - 888 - 888 - 888 - 888 - 888 - 888 - 888 - 888 - 888 - 888 - 888 - 888 - 888 - 888 - 888 - 888 - 888 - 888 - 888 - 888 - 888 - 888 - 888 - 888 - 888 - 888 - 888 - 888 - 888 - 888 - 888 - 888 - 888 - 888 - 888 - 888 - 888 - 888 - 888 - 888 - 888 - 888 - 888 - 888 - 888 - 888 - 888 - 888 - 888 - 888 - 888 - 888 - 888 - 888 - 888 - 888 - 888 - 888 - 888 - 888 - 888 - 888 - 888 - 888 - 888 - 888 - 888 - 888 - 888 - 888 - 888 - 888 - 888 - 888 - 888 - 888 - 888 - 888 - 888 - 888 - 888 - 888 - 888 - 888 - 888 - 888 - 888 - 888 - 888 - 888 - 888 - 888 - 888 - 888 - 888 - 888   | 191      | 13.7%          | 281      | 15.0   |
| ### Median Household Income Average Household Income Per Capita Income    Census 2010                                                                                                                                                                                                                                                                                                                                                                                                                                                                                                                                                                                                                                                                                                                                                                                                                                                                                                                                                                                                                                                                                                                                                                                                                                                                                                                                                                                                                                                                                                                                                                                                                                                                                                                                                                                                                                                                                                                                                                                                                                               | 137      | 9.8%           | 200      | 11.:   |
| Median Household Income         Census 2010         Population by Age       Number Percent         0 - 4       260       7.6%         5 - 9       259       7.6%         10 - 14       216       6.3%         15 - 19       235       6.9%         20 - 24       166       4.9%         25 - 34       400       11.7%         35 - 44       331       9.7%         45 - 54       476       13.9%         55 - 64       394       11.5%         65 - 74       332       9.7%         75 - 84       225       6.6%         85+       125       3.7%         Census 2010         Race and Ethnicity       Number       Percent         White Alone       1,931       56.5%         Black Alone       1,325       38.7%         American Indian Alone       18       0.5%         Asian Alone       23       0.7%         Pacific Islander Alone       0       0.0%                                                                                                                                                                                                                                                                                                                                                                                                                                                                                                                                                                                                                                                                                                                                                                                                                                                                                                                                                                                                                                                                                                                                                                                                                                                                     | 76       | 5.4%           | 132      | 7.3    |
| Average Household Income Per Capita Income    Census 2010     Population by Age                                                                                                                                                                                                                                                                                                                                                                                                                                                                                                                                                                                                                                                                                                                                                                                                                                                                                                                                                                                                                                                                                                                                                                                                                                                                                                                                                                                                                                                                                                                                                                                                                                                                                                                                                                                                                                                                                                                                                                                                                                                     | 64       | 4.6%           | 116      | 6.4    |
| Average Household Income           Per Capita Income         Census 2010           Population by Age         Number         Percent           0 - 4         260         7.6%           5 - 9         259         7.6%           10 - 14         216         6.3%           15 - 19         235         6.9%           20 - 24         166         4.9%           25 - 34         400         11.7%           35 - 44         331         9.7%           45 - 54         476         13.9%           55 - 64         394         11.5%           65 - 74         332         9.7%           75 - 84         225         6.6%           85+         125         3.7%           Census 2010           Race and Ethnicity         Number         Percent           White Alone         1,931         56.5%           Black Alone         1,325         38.7%           American Indian Alone         18         0.5%           Asian Alone         23         0.7%           Pacific Islander Alone         0         0.0%                                                                                                                                                                                                                                                                                                                                                                                                                                                                                                                                                                                                                                                                                                                                                                                                                                                                                                                                                                                                                                                                                                              | \$48,898 |                | \$58,739 |        |
| Per Capita Income         Census 2010           Population by Age         Number         Percent           0 - 4         260         7.6%           5 - 9         259         7.6%           10 - 14         216         6.3%           15 - 19         235         6.9%           20 - 24         166         4.9%           25 - 34         400         11.7%           35 - 44         331         9.7%           45 - 54         476         13.9%           55 - 64         394         11.5%           65 - 74         332         9.7%           75 - 84         225         6.6%           85 +         125         3.7%           Race and Ethnicity         Number         Percent           White Alone         1,931         56.5%           Black Alone         1,325         38.7%           American Indian Alone         18         0.5%           Asian Alone         23         0.7%           Pacific Islander Alone         0         0.0%                                                                                                                                                                                                                                                                                                                                                                                                                                                                                                                                                                                                                                                                                                                                                                                                                                                                                                                                                                                                                                                                                                                                                                      | \$69,054 |                | \$83,304 |        |
| Population by Age         Number         Percent           0 - 4         260         7.6%           5 - 9         259         7.6%           10 - 14         216         6.3%           15 - 19         235         6.9%           20 - 24         166         4.9%           25 - 34         400         11.7%           35 - 44         331         9.7%           45 - 54         476         13.9%           55 - 64         394         11.5%           65 - 74         332         9.7%           75 - 84         225         6.6%           85 +         125         3.7%           Census 2010           Race and Ethnicity         Number         Percent           White Alone         1,931         56.5%           Black Alone         1,325         38.7%           American Indian Alone         18         0.5%           Asian Alone         23         0.7%           Pacific Islander Alone         0         0.0%                                                                                                                                                                                                                                                                                                                                                                                                                                                                                                                                                                                                                                                                                                                                                                                                                                                                                                                                                                                                                                                                                                                                                                                                | \$28,803 |                | \$35,263 |        |
| 0 - 4       260       7.6%         5 - 9       259       7.6%         10 - 14       216       6.3%         15 - 19       235       6.9%         20 - 24       166       4.9%         25 - 34       400       11.7%         35 - 44       331       9.7%         45 - 54       476       13.9%         55 - 64       394       11.5%         65 - 74       332       9.7%         75 - 84       225       6.6%         85+       125       3.7%         Census 2010         Race and Ethnicity       Number       Percent         White Alone       1,931       56.5%         Black Alone       1,325       38.7%         American Indian Alone       18       0.5%         Asian Alone       23       0.7%         Pacific Islander Alone       0       0.0%                                                                                                                                                                                                                                                                                                                                                                                                                                                                                                                                                                                                                                                                                                                                                                                                                                                                                                                                                                                                                                                                                                                                                                                                                                                                                                                                                                        |          | 19             |          | )24    |
| 5 - 9       259       7.6%         10 - 14       216       6.3%         15 - 19       235       6.9%         20 - 24       166       4.9%         25 - 34       400       11.7%         35 - 44       331       9.7%         45 - 54       476       13.9%         55 - 64       394       11.5%         65 - 74       332       9.7%         75 - 84       225       6.6%         85+       125       3.7%         Census 2010         Race and Ethnicity       Number       Percent         White Alone       1,931       56.5%         Black Alone       1,325       38.7%         American Indian Alone       18       0.5%         Asian Alone       23       0.7%         Pacific Islander Alone       0       0.0%                                                                                                                                                                                                                                                                                                                                                                                                                                                                                                                                                                                                                                                                                                                                                                                                                                                                                                                                                                                                                                                                                                                                                                                                                                                                                                                                                                                                           | Number   | Percent        | Number   | Perc   |
| 10 - 14       216       6.3%         15 - 19       235       6.9%         20 - 24       166       4.9%         25 - 34       400       11.7%         35 - 44       331       9.7%         45 - 54       476       13.9%         55 - 64       394       11.5%         65 - 74       332       9.7%         75 - 84       225       6.6%         85+       125       3.7%         Census 2010         Race and Ethnicity       Number       Percent         White Alone       1,931       56.5%         Black Alone       1,325       38.7%         American Indian Alone       18       0.5%         Asian Alone       23       0.7%         Pacific Islander Alone       0       0.0%                                                                                                                                                                                                                                                                                                                                                                                                                                                                                                                                                                                                                                                                                                                                                                                                                                                                                                                                                                                                                                                                                                                                                                                                                                                                                                                                                                                                                                              | 242      | 6.8%           | 296      | 6.6    |
| 15 - 19       235       6.9%         20 - 24       166       4.9%         25 - 34       400       11.7%         35 - 44       331       9.7%         45 - 54       476       13.9%         55 - 64       394       11.5%         65 - 74       332       9.7%         75 - 84       225       6.6%         85+       125       3.7%         Census 2010         Race and Ethnicity       Number       Percent         White Alone       1,931       56.5%         Black Alone       1,325       38.7%         American Indian Alone       18       0.5%         Asian Alone       23       0.7%         Pacific Islander Alone       0       0.0%                                                                                                                                                                                                                                                                                                                                                                                                                                                                                                                                                                                                                                                                                                                                                                                                                                                                                                                                                                                                                                                                                                                                                                                                                                                                                                                                                                                                                                                                                   | 237      | 6.7%           | 291      | 6.4    |
| 20 - 24       166       4.9%         25 - 34       400       11.7%         35 - 44       331       9.7%         45 - 54       476       13.9%         55 - 64       394       11.5%         65 - 74       332       9.7%         75 - 84       225       6.6%         85+       125       3.7%         Census 2010         Race and Ethnicity       Number       Percent         White Alone       1,931       56.5%         Black Alone       1,325       38.7%         American Indian Alone       18       0.5%         Asian Alone       23       0.7%         Pacific Islander Alone       0       0.0%                                                                                                                                                                                                                                                                                                                                                                                                                                                                                                                                                                                                                                                                                                                                                                                                                                                                                                                                                                                                                                                                                                                                                                                                                                                                                                                                                                                                                                                                                                                        | 235      | 6.6%           | 287      | 6.4    |
| 25 - 34       400       11.7%         35 - 44       331       9.7%         45 - 54       476       13.9%         55 - 64       394       11.5%         65 - 74       332       9.7%         75 - 84       225       6.6%         85+       125       3.7%         Census 2010         Race and Ethnicity       Number       Percent         White Alone       1,931       56.5%         Black Alone       1,325       38.7%         American Indian Alone       18       0.5%         Asian Alone       23       0.7%         Pacific Islander Alone       0       0.0%                                                                                                                                                                                                                                                                                                                                                                                                                                                                                                                                                                                                                                                                                                                                                                                                                                                                                                                                                                                                                                                                                                                                                                                                                                                                                                                                                                                                                                                                                                                                                             | 216      | 6.1%           | 269      | 6.0    |
| 35 - 44       331       9.7%         45 - 54       476       13.9%         55 - 64       394       11.5%         65 - 74       332       9.7%         75 - 84       225       6.6%         85+       125       3.7%         Census 2010         Race and Ethnicity       Number       Percent         White Alone       1,931       56.5%         Black Alone       1,325       38.7%         American Indian Alone       18       0.5%         Asian Alone       23       0.7%         Pacific Islander Alone       0       0.0%                                                                                                                                                                                                                                                                                                                                                                                                                                                                                                                                                                                                                                                                                                                                                                                                                                                                                                                                                                                                                                                                                                                                                                                                                                                                                                                                                                                                                                                                                                                                                                                                   | 201      | 5.7%           | 258      | 5.7    |
| 45 - 54       476       13.9%         55 - 64       394       11.5%         65 - 74       332       9.7%         75 - 84       225       6.6%         85+       125       3.7%         Census 2010         Race and Ethnicity       Number       Percent         White Alone       1,931       56.5%         Black Alone       1,325       38.7%         American Indian Alone       18       0.5%         Asian Alone       23       0.7%         Pacific Islander Alone       0       0.0%                                                                                                                                                                                                                                                                                                                                                                                                                                                                                                                                                                                                                                                                                                                                                                                                                                                                                                                                                                                                                                                                                                                                                                                                                                                                                                                                                                                                                                                                                                                                                                                                                                        | 449      | 12.7%          | 563      | 12.    |
| 55 - 64       394       11.5%         65 - 74       332       9.7%         75 - 84       225       6.6%         85+       125       3.7%         Census 2010         Race and Ethnicity       Number       Percent         White Alone       1,931       56.5%         Black Alone       1,325       38.7%         American Indian Alone       18       0.5%         Asian Alone       23       0.7%         Pacific Islander Alone       0       0.0%                                                                                                                                                                                                                                                                                                                                                                                                                                                                                                                                                                                                                                                                                                                                                                                                                                                                                                                                                                                                                                                                                                                                                                                                                                                                                                                                                                                                                                                                                                                                                                                                                                                                              | 393      | 11.1%          | 515      | 11.    |
| 65 - 74       332       9.7%         75 - 84       225       6.6%         85 +       125       3.7%         Census 2010         Race and Ethnicity       Number       Percent         White Alone       1,931       56.5%         Black Alone       1,325       38.7%         American Indian Alone       18       0.5%         Asian Alone       23       0.7%         Pacific Islander Alone       0       0.0%                                                                                                                                                                                                                                                                                                                                                                                                                                                                                                                                                                                                                                                                                                                                                                                                                                                                                                                                                                                                                                                                                                                                                                                                                                                                                                                                                                                                                                                                                                                                                                                                                                                                                                                   | 378      | 10.7%          | 462      | 10.    |
| 75 - 84       225       6.6%         85+       125       3.7%         Census 2010         Race and Ethnicity       Number       Percent         White Alone       1,931       56.5%         Black Alone       1,325       38.7%         American Indian Alone       18       0.5%         Asian Alone       23       0.7%         Pacific Islander Alone       0       0.0%                                                                                                                                                                                                                                                                                                                                                                                                                                                                                                                                                                                                                                                                                                                                                                                                                                                                                                                                                                                                                                                                                                                                                                                                                                                                                                                                                                                                                                                                                                                                                                                                                                                                                                                                                         | 477      | 13.5%          | 567      | 12.6   |
| 85+         125         3.7%           Census 2010           Race and Ethnicity         Number         Percent           White Alone         1,931         56.5%           Black Alone         1,325         38.7%           American Indian Alone         18         0.5%           Asian Alone         23         0.7%           Pacific Islander Alone         0         0.0%                                                                                                                                                                                                                                                                                                                                                                                                                                                                                                                                                                                                                                                                                                                                                                                                                                                                                                                                                                                                                                                                                                                                                                                                                                                                                                                                                                                                                                                                                                                                                                                                                                                                                                                                                    | 413      | 11.7%          | 576      | 12.    |
| Race and Ethnicity         Number         Percent           White Alone         1,931         56.5%           Black Alone         1,325         38.7%           American Indian Alone         18         0.5%           Asian Alone         23         0.7%           Pacific Islander Alone         0         0.0%                                                                                                                                                                                                                                                                                                                                                                                                                                                                                                                                                                                                                                                                                                                                                                                                                                                                                                                                                                                                                                                                                                                                                                                                                                                                                                                                                                                                                                                                                                                                                                                                                                                                                                                                                                                                                 | 219      | 6.2%           | 329      | 7.3    |
| Race and Ethnicity         Number         Percent           White Alone         1,931         56.5%           Black Alone         1,325         38.7%           American Indian Alone         18         0.5%           Asian Alone         23         0.7%           Pacific Islander Alone         0         0.0%                                                                                                                                                                                                                                                                                                                                                                                                                                                                                                                                                                                                                                                                                                                                                                                                                                                                                                                                                                                                                                                                                                                                                                                                                                                                                                                                                                                                                                                                                                                                                                                                                                                                                                                                                                                                                 | 85       | 2.4%           | 104      | 2.3    |
| White Alone       1,931       56.5%         Black Alone       1,325       38.7%         American Indian Alone       18       0.5%         Asian Alone       23       0.7%         Pacific Islander Alone       0       0.0%                                                                                                                                                                                                                                                                                                                                                                                                                                                                                                                                                                                                                                                                                                                                                                                                                                                                                                                                                                                                                                                                                                                                                                                                                                                                                                                                                                                                                                                                                                                                                                                                                                                                                                                                                                                                                                                                                                         | 2019     |                | 2024     |        |
| Black Alone       1,325       38.7%         American Indian Alone       18       0.5%         Asian Alone       23       0.7%         Pacific Islander Alone       0       0.0%                                                                                                                                                                                                                                                                                                                                                                                                                                                                                                                                                                                                                                                                                                                                                                                                                                                                                                                                                                                                                                                                                                                                                                                                                                                                                                                                                                                                                                                                                                                                                                                                                                                                                                                                                                                                                                                                                                                                                     | Number   | Percent        | Number   | Perco  |
| American Indian Alone 18 0.5% Asian Alone 23 0.7% Pacific Islander Alone 0 0.0%                                                                                                                                                                                                                                                                                                                                                                                                                                                                                                                                                                                                                                                                                                                                                                                                                                                                                                                                                                                                                                                                                                                                                                                                                                                                                                                                                                                                                                                                                                                                                                                                                                                                                                                                                                                                                                                                                                                                                                                                                                                     | 2,101    | 59.2%          | 2,721    | 60.2   |
| Asian Alone 23 0.7% Pacific Islander Alone 0 0.0%                                                                                                                                                                                                                                                                                                                                                                                                                                                                                                                                                                                                                                                                                                                                                                                                                                                                                                                                                                                                                                                                                                                                                                                                                                                                                                                                                                                                                                                                                                                                                                                                                                                                                                                                                                                                                                                                                                                                                                                                                                                                                   | 1,214    | 34.2%          | 1,464    | 32.4   |
| Pacific Islander Alone 0 0.0%                                                                                                                                                                                                                                                                                                                                                                                                                                                                                                                                                                                                                                                                                                                                                                                                                                                                                                                                                                                                                                                                                                                                                                                                                                                                                                                                                                                                                                                                                                                                                                                                                                                                                                                                                                                                                                                                                                                                                                                                                                                                                                       | 19       | 0.5%           | 26       | 0.6    |
|                                                                                                                                                                                                                                                                                                                                                                                                                                                                                                                                                                                                                                                                                                                                                                                                                                                                                                                                                                                                                                                                                                                                                                                                                                                                                                                                                                                                                                                                                                                                                                                                                                                                                                                                                                                                                                                                                                                                                                                                                                                                                                                                     | 47       | 1.3%           | 69       | 1.5    |
|                                                                                                                                                                                                                                                                                                                                                                                                                                                                                                                                                                                                                                                                                                                                                                                                                                                                                                                                                                                                                                                                                                                                                                                                                                                                                                                                                                                                                                                                                                                                                                                                                                                                                                                                                                                                                                                                                                                                                                                                                                                                                                                                     | 0        | 0.0%           | 0        | 0.0    |
| Some Other Race Alone 52 1.5%                                                                                                                                                                                                                                                                                                                                                                                                                                                                                                                                                                                                                                                                                                                                                                                                                                                                                                                                                                                                                                                                                                                                                                                                                                                                                                                                                                                                                                                                                                                                                                                                                                                                                                                                                                                                                                                                                                                                                                                                                                                                                                       | 74       | 2.1%           | 106      | 2.3    |
| Two or More Races 71 2.1%                                                                                                                                                                                                                                                                                                                                                                                                                                                                                                                                                                                                                                                                                                                                                                                                                                                                                                                                                                                                                                                                                                                                                                                                                                                                                                                                                                                                                                                                                                                                                                                                                                                                                                                                                                                                                                                                                                                                                                                                                                                                                                           | 91       | 2.6%           | 131      | 2.9    |
| Hispanic Origin (Any Race) 243 7.1%                                                                                                                                                                                                                                                                                                                                                                                                                                                                                                                                                                                                                                                                                                                                                                                                                                                                                                                                                                                                                                                                                                                                                                                                                                                                                                                                                                                                                                                                                                                                                                                                                                                                                                                                                                                                                                                                                                                                                                                                                                                                                                 | 320      | 9.0%           | 466      | 10.3   |