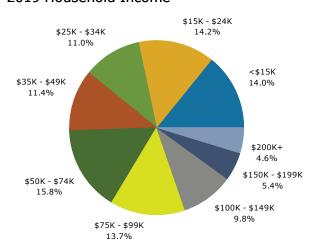

Ole Coffee House Ring: 1 mile radius Prepared by Esri Latitude: 28.86604 Longitude: -82.03900

| Population                                                                                                                                                                                                                                                                                                                                                                                                                                                                                                                                                                                                                                                                                                                                                                                                                                                                                                                                                                                                                                                                                                                                                                                                                                                                                                                                                                                                                                                                                                                                                                                                                                                                                                                                                                                                                                                                                                                                                                                                                                                                                                                          |          | 3,546<br>1,396 |          | 4,51   |
|-------------------------------------------------------------------------------------------------------------------------------------------------------------------------------------------------------------------------------------------------------------------------------------------------------------------------------------------------------------------------------------------------------------------------------------------------------------------------------------------------------------------------------------------------------------------------------------------------------------------------------------------------------------------------------------------------------------------------------------------------------------------------------------------------------------------------------------------------------------------------------------------------------------------------------------------------------------------------------------------------------------------------------------------------------------------------------------------------------------------------------------------------------------------------------------------------------------------------------------------------------------------------------------------------------------------------------------------------------------------------------------------------------------------------------------------------------------------------------------------------------------------------------------------------------------------------------------------------------------------------------------------------------------------------------------------------------------------------------------------------------------------------------------------------------------------------------------------------------------------------------------------------------------------------------------------------------------------------------------------------------------------------------------------------------------------------------------------------------------------------------------|----------|----------------|----------|--------|
| Families                                                                                                                                                                                                                                                                                                                                                                                                                                                                                                                                                                                                                                                                                                                                                                                                                                                                                                                                                                                                                                                                                                                                                                                                                                                                                                                                                                                                                                                                                                                                                                                                                                                                                                                                                                                                                                                                                                                                                                                                                                                                                                                            |          | 1,396          |          | ,      |
| Average Household Size Owner Occupied Housing Units Renter Occupied Housing Units Median Age 40.3  Trends: 2019 - 2024 Annual Rate Population Households Families Owner HHs Owner HHs Owner HHs Median Household Income  <\$15,000 \$15,000 - \$24,999 \$25,000 - \$34,999 \$35,000 - \$44,999 \$50,000 - \$149,999 \$100,000 - \$149,999 \$100,000 - \$149,999 \$200,000+  Median Household Income  Average Household Income  Average Household Income Per Capita Income Per Capita Income  Population by Age Number 0 - 4 260 7 .6% 5 - 9 25 9 7 .6% 10 - 14 216 6.3% 15 - 19 235 6.9% 20 - 24 26 6.3% 15 - 19 235 6.9% 20 - 24 26 6.3% 25 - 34 30 11.7% 35 - 44 31 9.7% 45 - 54 476 39 9.7% 55 - 64 394 410 11.7% 35 - 44 331 9.7% 45 - 54 476 63 - 74 332 9.7% 75 - 84 225 6.6% 85 + 125 3.7% Census 2010  Race and Ethnicity Number Number Percent White Alone 1,931 56.5% Black Alone 1,931 56.5% Black Alone 1,931 56.5% Black Alone 1,931 56.5% Asian Alone 23 0.7% Pacific Islander Alone 0 0.0%                                                                                                                                                                                                                                                                                                                                                                                                                                                                                                                                                                                                                                                                                                                                                                                                                                                                                                                                                                                                                                                                                                                           |          |                |          | 1,8    |
| Owner Occupied Housing Units         824           Renter Occupied Housing Units         447           Median Age         40.3           Trends: 2019 - 2024 Annual Rate         Area           Population         4.96%           Households         5.24%           Families         5.33%           Owner HHs         5.33%           Median Household Income         3.74%           Households by Income           <\$15,000 + \$24,999                                                                                                                                                                                                                                                                                                                                                                                                                                                                                                                                                                                                                                                                                                                                                                                                                                                                                                                                                                                                                                                                                                                                                                                                                                                                                                                                                                                                                                                                                                                                                                                                                                                                                        |          | 909            |          | 1,1    |
| Renter Occupied Housing Units Median Age Trends: 2019 - 2024 Annual Rate Population Households Families Owner HHs Median Household Income  <\$15,000 \$15,000 - \$24,999 \$25,000 - \$34,999 \$35,000 - \$49,999 \$55,000 - \$49,999 \$55,000 - \$49,999 \$150,000 - \$149,999 \$150,000 - \$149,999 \$150,000 - \$149,999 \$150,000 - \$199,999 \$100,000 - \$149,999 \$100,000 - \$149,999 \$150,000 - \$20,000+  Median Household Income Average Household Income Per Capita Income  Population by Age Number 0 - 4 260 7.6% 5 - 9 259 7.6% 10 - 14 216 6.3% 15 - 19 235 6.9% 20 - 224 166 4.9% 25 - 34 400 11.7% 35 - 44 331 9.7% 45 - 54 476 13.9% 55 - 64 394 11.5% 65 - 74 332 9.7% 75 - 84 85 + 125 3.7% Percent White Alone 1,931 56.5% Black Alone Asian Alone 23 0.7% Pacific Islander Alone 0 0.0%                                                                                                                                                                                                                                                                                                                                                                                                                                                                                                                                                                                                                                                                                                                                                                                                                                                                                                                                                                                                                                                                                                                                                                                                                                                                                                                      |          | 2.52           |          | 2.     |
| Median Age       40.3         Trends: 2019 - 2024 Annual Rate       Area         Population       4.96%         Households       5.24%         Families       5.12%         Owner HHs       5.33%         Median Household Income                                                                                                                                                                                                                                                                                                                                                                                                                                                                                                                                                                                                                                                                                                                                                                                                                                                                                                                                                                                                                                                                                                                                                                                                                                                                                                                                                                                                                                                                                                                                                                                                                                                                                                                                                                                                                                                                                                   |          | 1,222          |          | 1,5    |
| Population                                                                                                                                                                                                                                                                                                                                                                                                                                                                                                                                                                                                                                                                                                                                                                                                                                                                                                                                                                                                                                                                                                                                                                                                                                                                                                                                                                                                                                                                                                                                                                                                                                                                                                                                                                                                                                                                                                                                                                                                                                                                                                                          |          | 174            |          | 2      |
| Population                                                                                                                                                                                                                                                                                                                                                                                                                                                                                                                                                                                                                                                                                                                                                                                                                                                                                                                                                                                                                                                                                                                                                                                                                                                                                                                                                                                                                                                                                                                                                                                                                                                                                                                                                                                                                                                                                                                                                                                                                                                                                                                          |          | 39.5           |          | 40     |
| Households 5.24% Families 5.12% Owner HHs 5.33% Median Household Income 3.74%  Households by Income   <\$15,000 - \$24,999                                                                                                                                                                                                                                                                                                                                                                                                                                                                                                                                                                                                                                                                                                                                                                                                                                                                                                                                                                                                                                                                                                                                                                                                                                                                                                                                                                                                                                                                                                                                                                                                                                                                                                                                                                                                                                                                                                                                                                                                          |          | State          |          | Nation |
| Families 5.12% Owner HHs 5.33% Median Household Income 3.74%  Households by Income  <\$15,000 \$15,000 \$24,999 \$25,000 \$34,999 \$35,000 \$49,999 \$50,000 \$199,999 \$150,000 \$199,999 \$150,000 \$199,999 \$150,000 \$199,999 \$200,000+  Median Household Income Average Household Income Average Household Income Per Capita Income  7 Census 2010  Population by Age Number Percent 0 - 4 260 7.6% 5 - 9 259 7.6% 10 - 14 26 6.3% 15 - 19 235 6.9% 10 - 14 216 6.3% 15 - 19 235 6.9% 20 - 24 166 4.9% 25 - 34 400 11.7% 35 - 44 431 9.7% 45 - 54 476 13.9% 55 - 64 394 11.5% 65 - 74 332 9.7% 75 - 84 225 6.6% 85 + 125 3.7% 75 - 84 225 6.6% 85 + 125 3.7% 75 - 84 225 6.6% 85 + 125 3.7% Tensus 2010  Race and Ethnicity Number Percent White Alone 1,931 56.5% Black Alone 1,932 38.7% American Indian Alone 18 0.5% Asian Alone 23 0.7% American Indian Alone 23 0.7% Asian Alone 23 0.7%                                                                                                                                                                                                                                                                                                                                                                                                                                                                                                                                                                                                                                                                                                                                                                                                                                                                                                                                                                                                   |          | 1.37%          |          | 0.77   |
| Owner HHs         5.33%           Median Household Income         3.74%           Households by Income           <\$15,000                                                                                                                                                                                                                                                                                                                                                                                                                                                                                                                                                                                                                                                                                                                                                                                                                                                                                                                                                                                                                                                                                                                                                                                                                                                                                                                                                                                                                                                                                                                                                                                                                                                                                                                                                                                                                                                                                                                                                                                                          |          | 1.31%          |          | 0.75   |
| Median Household Income         3.74%           **15,000         \$15,000 - \$24,999           \$25,000 - \$34,999         \$35,000 - \$49,999           \$35,000 - \$49,999         \$50,000 - \$74,999           \$75,000 - \$149,999         \$150,000 - \$149,999           \$150,000 - \$199,999         \$200,000+           Median Household Income         Versus 2010           Population by Age         Number         Percent           0 - 4         260         7.6%           5 - 9         259         7.6%           10 - 14         216         6.3%           15 - 19         235         6.9%           20 - 24         166         4.9%           25 - 34         400         11.7%           35 - 44         331         9.7%           45 - 54         476         13.9%           55 - 64         394         11.5%           65 - 74         332         9.7%           75 - 84         225         6.6%           85+         125         3.7%           Ecensus 2010         Ensus 2010         Ensus 2010           Race and Ethnicity         Number         Percent           White Alone         1,325         3.87%                                                                                                                                                                                                                                                                                                                                                                                                                                                                                                                                                                                                                                                                                                                                                                                                                                                                                                                                                                                 |          | 1.26%          |          | 0.68   |
| Households by Income   <  5,000                                                                                                                                                                                                                                                                                                                                                                                                                                                                                                                                                                                                                                                                                                                                                                                                                                                                                                                                                                                                                                                                                                                                                                                                                                                                                                                                                                                                                                                                                                                                                                                                                                                                                                                                                                                                                                                                                                                                                                                                                                                                                                     |          | 1.60%          |          | 0.92   |
| <\$15,000 - \$24,999                                                                                                                                                                                                                                                                                                                                                                                                                                                                                                                                                                                                                                                                                                                                                                                                                                                                                                                                                                                                                                                                                                                                                                                                                                                                                                                                                                                                                                                                                                                                                                                                                                                                                                                                                                                                                                                                                                                                                                                                                                                                                                                |          | 2.37%          |          | 2.70   |
| \$15,000 \$24,999 \$25,000 - \$24,999 \$35,000 - \$49,999 \$50,000 - \$74,999 \$75,000 - \$99,999 \$100,000 - \$149,999 \$150,000 - \$149,999 \$150,000 - \$199,999 \$200,000+  Median Household Income Average Household Income Per Capita Income  Population by Age  O - 4  260  7.6% 5 - 9  259  7.6% 10 - 14  216  6.3% 15 - 19  235  6.9% 20 - 24  166  4.9% 25 - 34  400  11.7% 35 - 44  331  9.7% 45 - 54  476  13.9% 55 - 64  65 - 74  332  9.7% 75 - 84  225  6.6% 85+  125  3.7%  Census 2010  Race and Ethnicity  Number Percent White Alone  1,931  6.5% Black Alone  Asian Alone  23  0.7% Pacific Islander Alone  18  0.5% Asian Alone  23  0.7% Pacific Islander Alone  18  0.5% Asian Alone  23  0.7% Pacific Islander Alone                                                                                                                                                                                                                                                                                                                                                                                                                                                                                                                                                                                                                                                                                                                                                                                                                                                                                                                                                                                                                                                                                                                                                                                                                                                                                                                                                                                        |          | 19             |          | 024    |
| \$15,000 - \$24,999 \$25,000 - \$34,999 \$35,000 - \$44,999 \$50,000 - \$74,999 \$75,000 - \$99,999 \$100,000 - \$149,999 \$150,000 - \$199,999 \$200,000+  Median Household Income Average Household Income Per Capita Income  Per Capita Income  O - 4                                                                                                                                                                                                                                                                                                                                                                                                                                                                                                                                                                                                                                                                                                                                                                                                                                                                                                                                                                                                                                                                                                                                                                                                                                                                                                                                                                                                                                                                                                                                                                                                                                                                                                                                                                                                                                                                            | Number   | Percent        | Number   | Perc   |
| \$25,000 - \$34,999 \$35,000 - \$49,999 \$50,000 - \$74,999 \$75,000 - \$99,999 \$100,000 - \$149,999 \$150,000 - \$199,999 \$200,000+  Median Household Income Average Household Income Per Capita Income  Per Capita Income  Census 2010  Population by Age Number Percent 0 - 4 260 7.6% 5 - 9 259 7.6% 10 - 14 216 6.3% 15 - 19 235 6.9% 20 - 24 166 4.9% 25 - 34 400 11.7% 35 - 44 4331 9.7% 45 - 54 374 476 13.9% 55 - 64 394 11.5% 65 - 74 332 9.7% 75 - 84 225 6.6% 85 + 125 3.7%  Census 2010  Race and Ethnicity Number Percent White Alone Black Alone 1,325 38.7% American Indian Alone 18 0.5% Asian Alone 23 0.7% Pacific Islander Alone                                                                                                                                                                                                                                                                                                                                                                                                                                                                                                                                                                                                                                                                                                                                                                                                                                                                                                                                                                                                                                                                                                                                                                                                                                                                                                                                                                                                                                                                              | 196      | 14.0%          | 195      | 10.8   |
| \$35,000 - \$49,999 \$50,000 - \$74,999 \$75,000 - \$99,999 \$100,000 - \$149,999 \$150,000 - \$199,999 \$200,000+  Median Household Income Average Household Income Per Capita Income  Per Capita Income  O - 4                                                                                                                                                                                                                                                                                                                                                                                                                                                                                                                                                                                                                                                                                                                                                                                                                                                                                                                                                                                                                                                                                                                                                                                                                                                                                                                                                                                                                                                                                                                                                                                                                                                                                                                                                                                                                                                                                                                    | 198      | 14.2%          | 207      | 11.    |
| \$50,000 - \$74,999 \$75,000 - \$99,999 \$100,000 - \$149,999 \$150,000 - \$199,999 \$200,000+  Median Household Income Average Household Income Per Capita Income  Per Capita Income  O - 4                                                                                                                                                                                                                                                                                                                                                                                                                                                                                                                                                                                                                                                                                                                                                                                                                                                                                                                                                                                                                                                                                                                                                                                                                                                                                                                                                                                                                                                                                                                                                                                                                                                                                                                                                                                                                                                                                                                                        | 154      | 11.0%          | 169      | 9.     |
| \$75,000 - \$149,999 \$100,000 - \$149,999 \$200,000+  Median Household Income Average Household Income Per Capita Income   **Population by Age**  0 - 4 260 7.6% 5 - 9 259 10 - 14 216 6.3% 15 - 19 235 6.9% 20 - 24 4166 4.9% 25 - 34 400 11.7% 35 - 44 331 9.7% 45 - 54 476 13.9% 55 - 64 394 11.5% 65 - 74 75 - 84 85 + 125 3.7%  **Race and Ethnicity**  White Alone Black Alone  Asian Alone Pacific Islander Alone  **Pacific Islander Alone  ** | 159      | 11.4%          | 195      | 10.8   |
| \$100,000 - \$149,999 \$150,000 - \$199,999 \$200,000+  Median Household Income Average Household Income Per Capita Income   **Population by Age**  0 - 4                                                                                                                                                                                                                                                                                                                                                                                                                                                                                                                                                                                                                                                                                                                                                                                                                                                                                                                                                                                                                                                                                                                                                                                                                                                                                                                                                                                                                                                                                                                                                                                                                                                                                                                                                                                                                                                                                                                                                                           | 221      | 15.8%          | 307      | 17.0   |
| \$150,000 - \$199,999 \$200,000+  Median Household Income Average Household Income Per Capita Income  Census 2010  Population by Age Number 0 - 4 260 5 - 9 259 7.6% 10 - 14 216 6.3% 15 - 19 235 6.9% 20 - 24 166 4.9% 25 - 34 400 11.7% 35 - 44 331 9.7% 45 - 54 476 13.9% 55 - 64 374 475 - 84 485 - 476 485 - 74 485 - 74 485 - 74 485 - 74 485 - 74 485 - 74 485 - 74 485 - 74 485 - 74 486 - 74 486 - 74 486 - 74 487 - 888 - 888 - 888 - 888 - 888 - 888 - 888 - 888 - 888 - 888 - 888 - 888 - 888 - 888 - 888 - 888 - 888 - 888 - 888 - 888 - 888 - 888 - 888 - 888 - 888 - 888 - 888 - 888 - 888 - 888 - 888 - 888 - 888 - 888 - 888 - 888 - 888 - 888 - 888 - 888 - 888 - 888 - 888 - 888 - 888 - 888 - 888 - 888 - 888 - 888 - 888 - 888 - 888 - 888 - 888 - 888 - 888 - 888 - 888 - 888 - 888 - 888 - 888 - 888 - 888 - 888 - 888 - 888 - 888 - 888 - 888 - 888 - 888 - 888 - 888 - 888 - 888 - 888 - 888 - 888 - 888 - 888 - 888 - 888 - 888 - 888 - 888 - 888 - 888 - 888 - 888 - 888 - 888 - 888 - 888 - 888 - 888 - 888 - 888 - 888 - 888 - 888 - 888 - 888 - 888 - 888 - 888 - 888 - 888 - 888 - 888 - 888 - 888 - 888 - 888 - 888 - 888 - 888 - 888 - 888 - 888 - 888 - 888 - 888 - 888 - 888 - 888 - 888 - 888 - 888 - 888 - 888 - 888 - 888 - 888 - 888 - 888 - 888 - 888 - 888 - 888 - 888 - 888 - 888 - 888 - 888 - 888 - 888 - 888 - 888 - 888 - 888 - 888 - 888 - 888 - 888 - 888 - 888 - 888 - 888 - 888 - 888 - 888 - 888 - 888 - 888 - 888 - 888 - 888 - 888 - 888 - 888 - 888 - 888 - 888 - 888 - 888 - 888 - 888 - 888 - 888 - 888 - 888 - 888 - 888 - 888 - 888 - 888 - 888 - 888 - 888 - 888 - 888 - 888 - 888 - 888 - 888 - 888 - 888 - 888 - 888 - 888 - 888 - 888 - 888 - 888 - 888 - 888 - 888 - 888 - 888 - 888 - 888 - 888 - 888 - 888 - 888 - 888 - 888 - 888 - 888 - 888 - 888 - 888 - 888 - 888 - 888 - 888 - 888 - 888 - 888 - 888 - 888 - 888 - 888 - 888 - 888 - 888 - 888 - 888 - 888 - 888 - 888 - 888 - 888 - 888 - 888 - 888 - 888 - 888 - 888 - 888 - 888 - 888 - 888 - 888 - 888 - 888 - 888 - 888 - 888 - 888 - 888 - 888 - 888 - 888 - 888 - 888 - 888 - 888 - 888 - 888 - 888   | 191      | 13.7%          | 281      | 15.0   |
| ### Median Household Income Average Household Income Per Capita Income    Census 2010                                                                                                                                                                                                                                                                                                                                                                                                                                                                                                                                                                                                                                                                                                                                                                                                                                                                                                                                                                                                                                                                                                                                                                                                                                                                                                                                                                                                                                                                                                                                                                                                                                                                                                                                                                                                                                                                                                                                                                                                                                               | 137      | 9.8%           | 200      | 11.:   |
| Median Household Income         Census 2010         Population by Age       Number Percent         0 - 4       260       7.6%         5 - 9       259       7.6%         10 - 14       216       6.3%         15 - 19       235       6.9%         20 - 24       166       4.9%         25 - 34       400       11.7%         35 - 44       331       9.7%         45 - 54       476       13.9%         55 - 64       394       11.5%         65 - 74       332       9.7%         75 - 84       225       6.6%         85+       125       3.7%         Census 2010         Race and Ethnicity       Number       Percent         White Alone       1,931       56.5%         Black Alone       1,325       38.7%         American Indian Alone       18       0.5%         Asian Alone       23       0.7%         Pacific Islander Alone       0       0.0%                                                                                                                                                                                                                                                                                                                                                                                                                                                                                                                                                                                                                                                                                                                                                                                                                                                                                                                                                                                                                                                                                                                                                                                                                                                                     | 76       | 5.4%           | 132      | 7.3    |
| Average Household Income Per Capita Income    Census 2010     Population by Age                                                                                                                                                                                                                                                                                                                                                                                                                                                                                                                                                                                                                                                                                                                                                                                                                                                                                                                                                                                                                                                                                                                                                                                                                                                                                                                                                                                                                                                                                                                                                                                                                                                                                                                                                                                                                                                                                                                                                                                                                                                     | 64       | 4.6%           | 116      | 6.4    |
| Average Household Income           Per Capita Income         Census 2010           Population by Age         Number         Percent           0 - 4         260         7.6%           5 - 9         259         7.6%           10 - 14         216         6.3%           15 - 19         235         6.9%           20 - 24         166         4.9%           25 - 34         400         11.7%           35 - 44         331         9.7%           45 - 54         476         13.9%           55 - 64         394         11.5%           65 - 74         332         9.7%           75 - 84         225         6.6%           85+         125         3.7%           Census 2010           Race and Ethnicity         Number         Percent           White Alone         1,931         56.5%           Black Alone         1,325         38.7%           American Indian Alone         18         0.5%           Asian Alone         23         0.7%           Pacific Islander Alone         0         0.0%                                                                                                                                                                                                                                                                                                                                                                                                                                                                                                                                                                                                                                                                                                                                                                                                                                                                                                                                                                                                                                                                                                              | \$48,898 |                | \$58,739 |        |
| Per Capita Income         Census 2010           Population by Age         Number         Percent           0 - 4         260         7.6%           5 - 9         259         7.6%           10 - 14         216         6.3%           15 - 19         235         6.9%           20 - 24         166         4.9%           25 - 34         400         11.7%           35 - 44         331         9.7%           45 - 54         476         13.9%           55 - 64         394         11.5%           65 - 74         332         9.7%           75 - 84         225         6.6%           85 +         125         3.7%           Race and Ethnicity         Number         Percent           White Alone         1,931         56.5%           Black Alone         1,325         38.7%           American Indian Alone         18         0.5%           Asian Alone         23         0.7%           Pacific Islander Alone         0         0.0%                                                                                                                                                                                                                                                                                                                                                                                                                                                                                                                                                                                                                                                                                                                                                                                                                                                                                                                                                                                                                                                                                                                                                                      | \$69,054 |                | \$83,304 |        |
| Population by Age         Number         Percent           0 - 4         260         7.6%           5 - 9         259         7.6%           10 - 14         216         6.3%           15 - 19         235         6.9%           20 - 24         166         4.9%           25 - 34         400         11.7%           35 - 44         331         9.7%           45 - 54         476         13.9%           55 - 64         394         11.5%           65 - 74         332         9.7%           75 - 84         225         6.6%           85 +         125         3.7%           Census 2010           Race and Ethnicity         Number         Percent           White Alone         1,931         56.5%           Black Alone         1,325         38.7%           American Indian Alone         18         0.5%           Asian Alone         23         0.7%           Pacific Islander Alone         0         0.0%                                                                                                                                                                                                                                                                                                                                                                                                                                                                                                                                                                                                                                                                                                                                                                                                                                                                                                                                                                                                                                                                                                                                                                                                | \$28,803 |                | \$35,263 |        |
| 0 - 4       260       7.6%         5 - 9       259       7.6%         10 - 14       216       6.3%         15 - 19       235       6.9%         20 - 24       166       4.9%         25 - 34       400       11.7%         35 - 44       331       9.7%         45 - 54       476       13.9%         55 - 64       394       11.5%         65 - 74       332       9.7%         75 - 84       225       6.6%         85+       125       3.7%         Census 2010         Race and Ethnicity       Number       Percent         White Alone       1,931       56.5%         Black Alone       1,325       38.7%         American Indian Alone       18       0.5%         Asian Alone       23       0.7%         Pacific Islander Alone       0       0.0%                                                                                                                                                                                                                                                                                                                                                                                                                                                                                                                                                                                                                                                                                                                                                                                                                                                                                                                                                                                                                                                                                                                                                                                                                                                                                                                                                                        |          | 19             |          | )24    |
| 5 - 9       259       7.6%         10 - 14       216       6.3%         15 - 19       235       6.9%         20 - 24       166       4.9%         25 - 34       400       11.7%         35 - 44       331       9.7%         45 - 54       476       13.9%         55 - 64       394       11.5%         65 - 74       332       9.7%         75 - 84       225       6.6%         85+       125       3.7%         Census 2010         Race and Ethnicity       Number       Percent         White Alone       1,931       56.5%         Black Alone       1,325       38.7%         American Indian Alone       18       0.5%         Asian Alone       23       0.7%         Pacific Islander Alone       0       0.0%                                                                                                                                                                                                                                                                                                                                                                                                                                                                                                                                                                                                                                                                                                                                                                                                                                                                                                                                                                                                                                                                                                                                                                                                                                                                                                                                                                                                           | Number   | Percent        | Number   | Perc   |
| 10 - 14       216       6.3%         15 - 19       235       6.9%         20 - 24       166       4.9%         25 - 34       400       11.7%         35 - 44       331       9.7%         45 - 54       476       13.9%         55 - 64       394       11.5%         65 - 74       332       9.7%         75 - 84       225       6.6%         85+       125       3.7%         Census 2010         Race and Ethnicity       Number       Percent         White Alone       1,931       56.5%         Black Alone       1,325       38.7%         American Indian Alone       18       0.5%         Asian Alone       23       0.7%         Pacific Islander Alone       0       0.0%                                                                                                                                                                                                                                                                                                                                                                                                                                                                                                                                                                                                                                                                                                                                                                                                                                                                                                                                                                                                                                                                                                                                                                                                                                                                                                                                                                                                                                              | 242      | 6.8%           | 296      | 6.6    |
| 15 - 19       235       6.9%         20 - 24       166       4.9%         25 - 34       400       11.7%         35 - 44       331       9.7%         45 - 54       476       13.9%         55 - 64       394       11.5%         65 - 74       332       9.7%         75 - 84       225       6.6%         85+       125       3.7%         Census 2010         Race and Ethnicity       Number       Percent         White Alone       1,931       56.5%         Black Alone       1,325       38.7%         American Indian Alone       18       0.5%         Asian Alone       23       0.7%         Pacific Islander Alone       0       0.0%                                                                                                                                                                                                                                                                                                                                                                                                                                                                                                                                                                                                                                                                                                                                                                                                                                                                                                                                                                                                                                                                                                                                                                                                                                                                                                                                                                                                                                                                                   | 237      | 6.7%           | 291      | 6.4    |
| 20 - 24       166       4.9%         25 - 34       400       11.7%         35 - 44       331       9.7%         45 - 54       476       13.9%         55 - 64       394       11.5%         65 - 74       332       9.7%         75 - 84       225       6.6%         85+       125       3.7%         Census 2010         Race and Ethnicity       Number       Percent         White Alone       1,931       56.5%         Black Alone       1,325       38.7%         American Indian Alone       18       0.5%         Asian Alone       23       0.7%         Pacific Islander Alone       0       0.0%                                                                                                                                                                                                                                                                                                                                                                                                                                                                                                                                                                                                                                                                                                                                                                                                                                                                                                                                                                                                                                                                                                                                                                                                                                                                                                                                                                                                                                                                                                                        | 235      | 6.6%           | 287      | 6.4    |
| 25 - 34       400       11.7%         35 - 44       331       9.7%         45 - 54       476       13.9%         55 - 64       394       11.5%         65 - 74       332       9.7%         75 - 84       225       6.6%         85+       125       3.7%         Census 2010         Race and Ethnicity       Number       Percent         White Alone       1,931       56.5%         Black Alone       1,325       38.7%         American Indian Alone       18       0.5%         Asian Alone       23       0.7%         Pacific Islander Alone       0       0.0%                                                                                                                                                                                                                                                                                                                                                                                                                                                                                                                                                                                                                                                                                                                                                                                                                                                                                                                                                                                                                                                                                                                                                                                                                                                                                                                                                                                                                                                                                                                                                             | 216      | 6.1%           | 269      | 6.0    |
| 35 - 44       331       9.7%         45 - 54       476       13.9%         55 - 64       394       11.5%         65 - 74       332       9.7%         75 - 84       225       6.6%         85+       125       3.7%         Census 2010         Race and Ethnicity       Number       Percent         White Alone       1,931       56.5%         Black Alone       1,325       38.7%         American Indian Alone       18       0.5%         Asian Alone       23       0.7%         Pacific Islander Alone       0       0.0%                                                                                                                                                                                                                                                                                                                                                                                                                                                                                                                                                                                                                                                                                                                                                                                                                                                                                                                                                                                                                                                                                                                                                                                                                                                                                                                                                                                                                                                                                                                                                                                                   | 201      | 5.7%           | 258      | 5.7    |
| 45 - 54       476       13.9%         55 - 64       394       11.5%         65 - 74       332       9.7%         75 - 84       225       6.6%         85+       125       3.7%         Census 2010         Race and Ethnicity       Number       Percent         White Alone       1,931       56.5%         Black Alone       1,325       38.7%         American Indian Alone       18       0.5%         Asian Alone       23       0.7%         Pacific Islander Alone       0       0.0%                                                                                                                                                                                                                                                                                                                                                                                                                                                                                                                                                                                                                                                                                                                                                                                                                                                                                                                                                                                                                                                                                                                                                                                                                                                                                                                                                                                                                                                                                                                                                                                                                                        | 449      | 12.7%          | 563      | 12.    |
| 55 - 64       394       11.5%         65 - 74       332       9.7%         75 - 84       225       6.6%         85+       125       3.7%         Census 2010         Race and Ethnicity       Number       Percent         White Alone       1,931       56.5%         Black Alone       1,325       38.7%         American Indian Alone       18       0.5%         Asian Alone       23       0.7%         Pacific Islander Alone       0       0.0%                                                                                                                                                                                                                                                                                                                                                                                                                                                                                                                                                                                                                                                                                                                                                                                                                                                                                                                                                                                                                                                                                                                                                                                                                                                                                                                                                                                                                                                                                                                                                                                                                                                                              | 393      | 11.1%          | 515      | 11.    |
| 65 - 74       332       9.7%         75 - 84       225       6.6%         85 +       125       3.7%         Census 2010         Race and Ethnicity       Number       Percent         White Alone       1,931       56.5%         Black Alone       1,325       38.7%         American Indian Alone       18       0.5%         Asian Alone       23       0.7%         Pacific Islander Alone       0       0.0%                                                                                                                                                                                                                                                                                                                                                                                                                                                                                                                                                                                                                                                                                                                                                                                                                                                                                                                                                                                                                                                                                                                                                                                                                                                                                                                                                                                                                                                                                                                                                                                                                                                                                                                   | 378      | 10.7%          | 462      | 10.    |
| 75 - 84       225       6.6%         85+       125       3.7%         Census 2010         Race and Ethnicity       Number       Percent         White Alone       1,931       56.5%         Black Alone       1,325       38.7%         American Indian Alone       18       0.5%         Asian Alone       23       0.7%         Pacific Islander Alone       0       0.0%                                                                                                                                                                                                                                                                                                                                                                                                                                                                                                                                                                                                                                                                                                                                                                                                                                                                                                                                                                                                                                                                                                                                                                                                                                                                                                                                                                                                                                                                                                                                                                                                                                                                                                                                                         | 477      | 13.5%          | 567      | 12.6   |
| 85+         125         3.7%           Census 2010           Race and Ethnicity         Number         Percent           White Alone         1,931         56.5%           Black Alone         1,325         38.7%           American Indian Alone         18         0.5%           Asian Alone         23         0.7%           Pacific Islander Alone         0         0.0%                                                                                                                                                                                                                                                                                                                                                                                                                                                                                                                                                                                                                                                                                                                                                                                                                                                                                                                                                                                                                                                                                                                                                                                                                                                                                                                                                                                                                                                                                                                                                                                                                                                                                                                                                    | 413      | 11.7%          | 576      | 12.    |
| Race and Ethnicity         Number         Percent           White Alone         1,931         56.5%           Black Alone         1,325         38.7%           American Indian Alone         18         0.5%           Asian Alone         23         0.7%           Pacific Islander Alone         0         0.0%                                                                                                                                                                                                                                                                                                                                                                                                                                                                                                                                                                                                                                                                                                                                                                                                                                                                                                                                                                                                                                                                                                                                                                                                                                                                                                                                                                                                                                                                                                                                                                                                                                                                                                                                                                                                                 | 219      | 6.2%           | 329      | 7.3    |
| Race and Ethnicity         Number         Percent           White Alone         1,931         56.5%           Black Alone         1,325         38.7%           American Indian Alone         18         0.5%           Asian Alone         23         0.7%           Pacific Islander Alone         0         0.0%                                                                                                                                                                                                                                                                                                                                                                                                                                                                                                                                                                                                                                                                                                                                                                                                                                                                                                                                                                                                                                                                                                                                                                                                                                                                                                                                                                                                                                                                                                                                                                                                                                                                                                                                                                                                                 | 85       | 2.4%           | 104      | 2.3    |
| White Alone       1,931       56.5%         Black Alone       1,325       38.7%         American Indian Alone       18       0.5%         Asian Alone       23       0.7%         Pacific Islander Alone       0       0.0%                                                                                                                                                                                                                                                                                                                                                                                                                                                                                                                                                                                                                                                                                                                                                                                                                                                                                                                                                                                                                                                                                                                                                                                                                                                                                                                                                                                                                                                                                                                                                                                                                                                                                                                                                                                                                                                                                                         | 2019     |                | 2024     |        |
| Black Alone       1,325       38.7%         American Indian Alone       18       0.5%         Asian Alone       23       0.7%         Pacific Islander Alone       0       0.0%                                                                                                                                                                                                                                                                                                                                                                                                                                                                                                                                                                                                                                                                                                                                                                                                                                                                                                                                                                                                                                                                                                                                                                                                                                                                                                                                                                                                                                                                                                                                                                                                                                                                                                                                                                                                                                                                                                                                                     | Number   | Percent        | Number   | Perco  |
| American Indian Alone 18 0.5% Asian Alone 23 0.7% Pacific Islander Alone 0 0.0%                                                                                                                                                                                                                                                                                                                                                                                                                                                                                                                                                                                                                                                                                                                                                                                                                                                                                                                                                                                                                                                                                                                                                                                                                                                                                                                                                                                                                                                                                                                                                                                                                                                                                                                                                                                                                                                                                                                                                                                                                                                     | 2,101    | 59.2%          | 2,721    | 60.2   |
| Asian Alone 23 0.7% Pacific Islander Alone 0 0.0%                                                                                                                                                                                                                                                                                                                                                                                                                                                                                                                                                                                                                                                                                                                                                                                                                                                                                                                                                                                                                                                                                                                                                                                                                                                                                                                                                                                                                                                                                                                                                                                                                                                                                                                                                                                                                                                                                                                                                                                                                                                                                   | 1,214    | 34.2%          | 1,464    | 32.4   |
| Pacific Islander Alone 0 0.0%                                                                                                                                                                                                                                                                                                                                                                                                                                                                                                                                                                                                                                                                                                                                                                                                                                                                                                                                                                                                                                                                                                                                                                                                                                                                                                                                                                                                                                                                                                                                                                                                                                                                                                                                                                                                                                                                                                                                                                                                                                                                                                       | 19       | 0.5%           | 26       | 0.6    |
|                                                                                                                                                                                                                                                                                                                                                                                                                                                                                                                                                                                                                                                                                                                                                                                                                                                                                                                                                                                                                                                                                                                                                                                                                                                                                                                                                                                                                                                                                                                                                                                                                                                                                                                                                                                                                                                                                                                                                                                                                                                                                                                                     | 47       | 1.3%           | 69       | 1.5    |
|                                                                                                                                                                                                                                                                                                                                                                                                                                                                                                                                                                                                                                                                                                                                                                                                                                                                                                                                                                                                                                                                                                                                                                                                                                                                                                                                                                                                                                                                                                                                                                                                                                                                                                                                                                                                                                                                                                                                                                                                                                                                                                                                     | 0        | 0.0%           | 0        | 0.0    |
| Some Other Race Alone 52 1.5%                                                                                                                                                                                                                                                                                                                                                                                                                                                                                                                                                                                                                                                                                                                                                                                                                                                                                                                                                                                                                                                                                                                                                                                                                                                                                                                                                                                                                                                                                                                                                                                                                                                                                                                                                                                                                                                                                                                                                                                                                                                                                                       | 74       | 2.1%           | 106      | 2.3    |
| Two or More Races 71 2.1%                                                                                                                                                                                                                                                                                                                                                                                                                                                                                                                                                                                                                                                                                                                                                                                                                                                                                                                                                                                                                                                                                                                                                                                                                                                                                                                                                                                                                                                                                                                                                                                                                                                                                                                                                                                                                                                                                                                                                                                                                                                                                                           | 91       | 2.6%           | 131      | 2.9    |
| Hispanic Origin (Any Race) 243 7.1%                                                                                                                                                                                                                                                                                                                                                                                                                                                                                                                                                                                                                                                                                                                                                                                                                                                                                                                                                                                                                                                                                                                                                                                                                                                                                                                                                                                                                                                                                                                                                                                                                                                                                                                                                                                                                                                                                                                                                                                                                                                                                                 | 320      | 9.0%           | 466      | 10.3   |