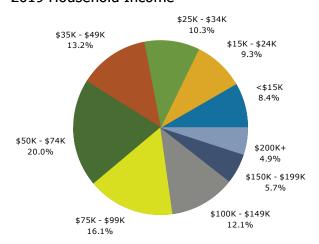

Ole Coffee House Ring: 1 mile radius Prepared by Esri Latitude: 28.86604 Longitude: -82.03900

| Population                                                                                                                                                                                                                                                                                                                                                                                                                                                                                                                                                                                                                                                                                                                                                                                                                                                                                                                                                                                                                                                                                                                                                                                                                                                                                                                                                                                                                                                                                                                                                                                                                                                                                                                                                                                                                                                                                                                                                                                                                                                                                                                          |          | 3,546<br>1,396 |          | 4,51   |
|-------------------------------------------------------------------------------------------------------------------------------------------------------------------------------------------------------------------------------------------------------------------------------------------------------------------------------------------------------------------------------------------------------------------------------------------------------------------------------------------------------------------------------------------------------------------------------------------------------------------------------------------------------------------------------------------------------------------------------------------------------------------------------------------------------------------------------------------------------------------------------------------------------------------------------------------------------------------------------------------------------------------------------------------------------------------------------------------------------------------------------------------------------------------------------------------------------------------------------------------------------------------------------------------------------------------------------------------------------------------------------------------------------------------------------------------------------------------------------------------------------------------------------------------------------------------------------------------------------------------------------------------------------------------------------------------------------------------------------------------------------------------------------------------------------------------------------------------------------------------------------------------------------------------------------------------------------------------------------------------------------------------------------------------------------------------------------------------------------------------------------------|----------|----------------|----------|--------|
| Families                                                                                                                                                                                                                                                                                                                                                                                                                                                                                                                                                                                                                                                                                                                                                                                                                                                                                                                                                                                                                                                                                                                                                                                                                                                                                                                                                                                                                                                                                                                                                                                                                                                                                                                                                                                                                                                                                                                                                                                                                                                                                                                            |          | 1,396          |          | ,      |
| Average Household Size Owner Occupied Housing Units Renter Occupied Housing Units Median Age 40.3  Trends: 2019 - 2024 Annual Rate Population Households Families Owner HHs Owner HHs Owner HHs Median Household Income  <\$15,000 \$15,000 - \$24,999 \$25,000 - \$34,999 \$35,000 - \$44,999 \$50,000 - \$149,999 \$100,000 - \$149,999 \$100,000 - \$149,999 \$200,000+  Median Household Income  Average Household Income  Average Household Income Per Capita Income Per Capita Income  Population by Age Number 0 - 4 260 7 .6% 5 - 9 25 9 7 .6% 10 - 14 216 6.3% 15 - 19 235 6.9% 20 - 24 26 6.3% 15 - 19 235 6.9% 20 - 24 26 6.3% 25 - 34 30 11.7% 35 - 44 31 9.7% 45 - 54 476 39 9.7% 55 - 64 394 410 11.7% 35 - 44 331 9.7% 45 - 54 476 63 - 74 332 9.7% 75 - 84 225 6.6% 85 + 125 3.7% Census 2010  Race and Ethnicity Number Number Percent White Alone 1,931 56.5% Black Alone 1,931 56.5% Black Alone 1,931 56.5% Black Alone 1,931 56.5% Asian Alone 23 0.7% Pacific Islander Alone 0 0.0%                                                                                                                                                                                                                                                                                                                                                                                                                                                                                                                                                                                                                                                                                                                                                                                                                                                                                                                                                                                                                                                                                                                           |          |                |          | 1,8    |
| Owner Occupied Housing Units         824           Renter Occupied Housing Units         447           Median Age         40.3           Trends: 2019 - 2024 Annual Rate         Area           Population         4.96%           Households         5.24%           Families         5.33%           Owner HHs         5.33%           Median Household Income         3.74%           Households by Income           <\$15,000 + \$24,999                                                                                                                                                                                                                                                                                                                                                                                                                                                                                                                                                                                                                                                                                                                                                                                                                                                                                                                                                                                                                                                                                                                                                                                                                                                                                                                                                                                                                                                                                                                                                                                                                                                                                        |          | 909            |          | 1,1    |
| Renter Occupied Housing Units Median Age Trends: 2019 - 2024 Annual Rate Population Households Families Owner HHs Median Household Income  <\$15,000 \$15,000 - \$24,999 \$25,000 - \$34,999 \$35,000 - \$49,999 \$55,000 - \$49,999 \$55,000 - \$49,999 \$150,000 - \$149,999 \$150,000 - \$149,999 \$150,000 - \$149,999 \$150,000 - \$199,999 \$100,000 - \$149,999 \$100,000 - \$149,999 \$150,000 - \$20,000+  Median Household Income Average Household Income Per Capita Income  Population by Age Number 0 - 4 260 7.6% 5 - 9 259 7.6% 10 - 14 216 6.3% 15 - 19 235 6.9% 20 - 224 166 4.9% 25 - 34 400 11.7% 35 - 44 331 9.7% 45 - 54 476 13.9% 55 - 64 394 11.5% 65 - 74 332 9.7% 75 - 84 85 + 125 3.7% Percent White Alone 1,931 56.5% Black Alone Asian Alone 23 0.7% Pacific Islander Alone 0 0.0%                                                                                                                                                                                                                                                                                                                                                                                                                                                                                                                                                                                                                                                                                                                                                                                                                                                                                                                                                                                                                                                                                                                                                                                                                                                                                                                      |          | 2.52           |          | 2.     |
| Median Age       40.3         Trends: 2019 - 2024 Annual Rate       Area         Population       4.96%         Households       5.24%         Families       5.12%         Owner HHs       5.33%         Median Household Income                                                                                                                                                                                                                                                                                                                                                                                                                                                                                                                                                                                                                                                                                                                                                                                                                                                                                                                                                                                                                                                                                                                                                                                                                                                                                                                                                                                                                                                                                                                                                                                                                                                                                                                                                                                                                                                                                                   |          | 1,222          |          | 1,5    |
| Population                                                                                                                                                                                                                                                                                                                                                                                                                                                                                                                                                                                                                                                                                                                                                                                                                                                                                                                                                                                                                                                                                                                                                                                                                                                                                                                                                                                                                                                                                                                                                                                                                                                                                                                                                                                                                                                                                                                                                                                                                                                                                                                          |          | 174            |          | 2      |
| Population                                                                                                                                                                                                                                                                                                                                                                                                                                                                                                                                                                                                                                                                                                                                                                                                                                                                                                                                                                                                                                                                                                                                                                                                                                                                                                                                                                                                                                                                                                                                                                                                                                                                                                                                                                                                                                                                                                                                                                                                                                                                                                                          |          | 39.5           |          | 40     |
| Households 5.24% Families 5.12% Owner HHs 5.33% Median Household Income 3.74%  Households by Income   <\$15,000 - \$24,999                                                                                                                                                                                                                                                                                                                                                                                                                                                                                                                                                                                                                                                                                                                                                                                                                                                                                                                                                                                                                                                                                                                                                                                                                                                                                                                                                                                                                                                                                                                                                                                                                                                                                                                                                                                                                                                                                                                                                                                                          |          | State          |          | Nation |
| Families 5.12% Owner HHs 5.33% Median Household Income 3.74%  Households by Income  <\$15,000 \$15,000 \$24,999 \$25,000 \$34,999 \$35,000 \$49,999 \$50,000 \$199,999 \$150,000 \$199,999 \$150,000 \$199,999 \$150,000 \$199,999 \$200,000+  Median Household Income Average Household Income Average Household Income Per Capita Income  7 Census 2010  Population by Age Number Percent 0 - 4 260 7.6% 5 - 9 259 7.6% 10 - 14 26 6.3% 15 - 19 235 6.9% 10 - 14 216 6.3% 15 - 19 235 6.9% 20 - 24 166 4.9% 25 - 34 400 11.7% 35 - 44 431 9.7% 45 - 54 476 13.9% 55 - 64 394 11.5% 65 - 74 332 9.7% 75 - 84 225 6.6% 85 + 125 3.7% 75 - 84 225 6.6% 85 + 125 3.7% 75 - 84 225 6.6% 85 + 125 3.7% Tensus 2010  Race and Ethnicity Number Percent White Alone 1,931 56.5% Black Alone 1,932 38.7% American Indian Alone 18 0.5% Asian Alone 23 0.7% American Indian Alone 23 0.7% Asian Alone 23 0.7%                                                                                                                                                                                                                                                                                                                                                                                                                                                                                                                                                                                                                                                                                                                                                                                                                                                                                                                                                                                                   |          | 1.37%          |          | 0.77   |
| Owner HHs         5.33%           Median Household Income         3.74%           Households by Income           <\$15,000                                                                                                                                                                                                                                                                                                                                                                                                                                                                                                                                                                                                                                                                                                                                                                                                                                                                                                                                                                                                                                                                                                                                                                                                                                                                                                                                                                                                                                                                                                                                                                                                                                                                                                                                                                                                                                                                                                                                                                                                          |          | 1.31%          |          | 0.75   |
| Median Household Income         3.74%           **15,000         \$15,000 - \$24,999           \$25,000 - \$34,999         \$35,000 - \$49,999           \$35,000 - \$49,999         \$50,000 - \$74,999           \$75,000 - \$149,999         \$150,000 - \$149,999           \$150,000 - \$199,999         \$200,000+           Median Household Income         Versus 2010           Population by Age         Number         Percent           0 - 4         260         7.6%           5 - 9         259         7.6%           10 - 14         216         6.3%           15 - 19         235         6.9%           20 - 24         166         4.9%           25 - 34         400         11.7%           35 - 44         331         9.7%           45 - 54         476         13.9%           55 - 64         394         11.5%           65 - 74         332         9.7%           75 - 84         225         6.6%           85+         125         3.7%           Ecensus 2010         Ensus 2010         Ensus 2010           Race and Ethnicity         Number         Percent           White Alone         1,325         3.87%                                                                                                                                                                                                                                                                                                                                                                                                                                                                                                                                                                                                                                                                                                                                                                                                                                                                                                                                                                                 |          | 1.26%          |          | 0.68   |
| Households by Income   <  5,000                                                                                                                                                                                                                                                                                                                                                                                                                                                                                                                                                                                                                                                                                                                                                                                                                                                                                                                                                                                                                                                                                                                                                                                                                                                                                                                                                                                                                                                                                                                                                                                                                                                                                                                                                                                                                                                                                                                                                                                                                                                                                                     |          | 1.60%          |          | 0.92   |
| <\$15,000 - \$24,999                                                                                                                                                                                                                                                                                                                                                                                                                                                                                                                                                                                                                                                                                                                                                                                                                                                                                                                                                                                                                                                                                                                                                                                                                                                                                                                                                                                                                                                                                                                                                                                                                                                                                                                                                                                                                                                                                                                                                                                                                                                                                                                |          | 2.37%          |          | 2.70   |
| \$15,000 \$24,999 \$25,000 - \$24,999 \$35,000 - \$49,999 \$50,000 - \$74,999 \$75,000 - \$99,999 \$100,000 - \$149,999 \$150,000 - \$149,999 \$150,000 - \$199,999 \$200,000+  Median Household Income Average Household Income Per Capita Income  Population by Age  O - 4  260  7.6% 5 - 9  259  7.6% 10 - 14  216  6.3% 15 - 19  235  6.9% 20 - 24  166  4.9% 25 - 34  400  11.7% 35 - 44  331  9.7% 45 - 54  476  13.9% 55 - 64  65 - 74  332  9.7% 75 - 84  225  6.6% 85+  125  3.7%  Census 2010  Race and Ethnicity  Number Percent White Alone  1,931  6.5% Black Alone  Asian Alone  23  0.7% Pacific Islander Alone  18  0.5% Asian Alone  23  0.7% Pacific Islander Alone  18  0.5% Asian Alone  23  0.7% Pacific Islander Alone                                                                                                                                                                                                                                                                                                                                                                                                                                                                                                                                                                                                                                                                                                                                                                                                                                                                                                                                                                                                                                                                                                                                                                                                                                                                                                                                                                                        |          | 19             |          | 024    |
| \$15,000 - \$24,999 \$25,000 - \$34,999 \$35,000 - \$44,999 \$50,000 - \$74,999 \$75,000 - \$99,999 \$100,000 - \$149,999 \$150,000 - \$199,999 \$200,000+  Median Household Income Average Household Income Per Capita Income  Per Capita Income  O - 4                                                                                                                                                                                                                                                                                                                                                                                                                                                                                                                                                                                                                                                                                                                                                                                                                                                                                                                                                                                                                                                                                                                                                                                                                                                                                                                                                                                                                                                                                                                                                                                                                                                                                                                                                                                                                                                                            | Number   | Percent        | Number   | Perc   |
| \$25,000 - \$34,999 \$35,000 - \$49,999 \$50,000 - \$74,999 \$75,000 - \$99,999 \$100,000 - \$149,999 \$150,000 - \$199,999 \$200,000+  Median Household Income Average Household Income Per Capita Income  Per Capita Income  Census 2010  Population by Age Number Percent 0 - 4 260 7.6% 5 - 9 259 7.6% 10 - 14 216 6.3% 15 - 19 235 6.9% 20 - 24 166 4.9% 25 - 34 400 11.7% 35 - 44 4331 9.7% 45 - 54 374 476 13.9% 55 - 64 394 11.5% 65 - 74 332 9.7% 75 - 84 225 6.6% 85 + 125 3.7%  Census 2010  Race and Ethnicity Number Percent White Alone Black Alone 1,325 38.7% American Indian Alone 18 0.5% Asian Alone 23 0.7% Pacific Islander Alone                                                                                                                                                                                                                                                                                                                                                                                                                                                                                                                                                                                                                                                                                                                                                                                                                                                                                                                                                                                                                                                                                                                                                                                                                                                                                                                                                                                                                                                                              | 196      | 14.0%          | 195      | 10.8   |
| \$35,000 - \$49,999 \$50,000 - \$74,999 \$75,000 - \$99,999 \$100,000 - \$149,999 \$150,000 - \$199,999 \$200,000+  Median Household Income Average Household Income Per Capita Income  Per Capita Income  O - 4                                                                                                                                                                                                                                                                                                                                                                                                                                                                                                                                                                                                                                                                                                                                                                                                                                                                                                                                                                                                                                                                                                                                                                                                                                                                                                                                                                                                                                                                                                                                                                                                                                                                                                                                                                                                                                                                                                                    | 198      | 14.2%          | 207      | 11.    |
| \$50,000 - \$74,999 \$75,000 - \$99,999 \$100,000 - \$149,999 \$150,000 - \$199,999 \$200,000+  Median Household Income Average Household Income Per Capita Income  Per Capita Income  O - 4                                                                                                                                                                                                                                                                                                                                                                                                                                                                                                                                                                                                                                                                                                                                                                                                                                                                                                                                                                                                                                                                                                                                                                                                                                                                                                                                                                                                                                                                                                                                                                                                                                                                                                                                                                                                                                                                                                                                        | 154      | 11.0%          | 169      | 9.     |
| \$75,000 - \$149,999 \$100,000 - \$149,999 \$200,000+  Median Household Income Average Household Income Per Capita Income   **Population by Age**  0 - 4 260 7.6% 5 - 9 259 10 - 14 216 6.3% 15 - 19 235 6.9% 20 - 24 4166 4.9% 25 - 34 400 11.7% 35 - 44 331 9.7% 45 - 54 476 13.9% 55 - 64 394 11.5% 65 - 74 75 - 84 85 + 125 3.7%  **Race and Ethnicity**  White Alone Black Alone  Asian Alone Pacific Islander Alone  **Pacific Islander Alone  ** | 159      | 11.4%          | 195      | 10.8   |
| \$100,000 - \$149,999 \$150,000 - \$199,999 \$200,000+  Median Household Income Average Household Income Per Capita Income   **Population by Age**  0 - 4                                                                                                                                                                                                                                                                                                                                                                                                                                                                                                                                                                                                                                                                                                                                                                                                                                                                                                                                                                                                                                                                                                                                                                                                                                                                                                                                                                                                                                                                                                                                                                                                                                                                                                                                                                                                                                                                                                                                                                           | 221      | 15.8%          | 307      | 17.0   |
| \$150,000 - \$199,999 \$200,000+  Median Household Income Average Household Income Per Capita Income  Census 2010  Population by Age Number 0 - 4 260 5 - 9 259 7.6% 10 - 14 216 6.3% 15 - 19 235 6.9% 20 - 24 166 4.9% 25 - 34 400 11.7% 35 - 44 331 9.7% 45 - 54 476 13.9% 55 - 64 374 475 - 84 485 - 476 485 - 74 485 - 74 485 - 74 485 - 74 485 - 74 485 - 74 485 - 74 485 - 74 485 - 74 486 - 74 486 - 74 486 - 74 487 - 888 - 888 - 888 - 888 - 888 - 888 - 888 - 888 - 888 - 888 - 888 - 888 - 888 - 888 - 888 - 888 - 888 - 888 - 888 - 888 - 888 - 888 - 888 - 888 - 888 - 888 - 888 - 888 - 888 - 888 - 888 - 888 - 888 - 888 - 888 - 888 - 888 - 888 - 888 - 888 - 888 - 888 - 888 - 888 - 888 - 888 - 888 - 888 - 888 - 888 - 888 - 888 - 888 - 888 - 888 - 888 - 888 - 888 - 888 - 888 - 888 - 888 - 888 - 888 - 888 - 888 - 888 - 888 - 888 - 888 - 888 - 888 - 888 - 888 - 888 - 888 - 888 - 888 - 888 - 888 - 888 - 888 - 888 - 888 - 888 - 888 - 888 - 888 - 888 - 888 - 888 - 888 - 888 - 888 - 888 - 888 - 888 - 888 - 888 - 888 - 888 - 888 - 888 - 888 - 888 - 888 - 888 - 888 - 888 - 888 - 888 - 888 - 888 - 888 - 888 - 888 - 888 - 888 - 888 - 888 - 888 - 888 - 888 - 888 - 888 - 888 - 888 - 888 - 888 - 888 - 888 - 888 - 888 - 888 - 888 - 888 - 888 - 888 - 888 - 888 - 888 - 888 - 888 - 888 - 888 - 888 - 888 - 888 - 888 - 888 - 888 - 888 - 888 - 888 - 888 - 888 - 888 - 888 - 888 - 888 - 888 - 888 - 888 - 888 - 888 - 888 - 888 - 888 - 888 - 888 - 888 - 888 - 888 - 888 - 888 - 888 - 888 - 888 - 888 - 888 - 888 - 888 - 888 - 888 - 888 - 888 - 888 - 888 - 888 - 888 - 888 - 888 - 888 - 888 - 888 - 888 - 888 - 888 - 888 - 888 - 888 - 888 - 888 - 888 - 888 - 888 - 888 - 888 - 888 - 888 - 888 - 888 - 888 - 888 - 888 - 888 - 888 - 888 - 888 - 888 - 888 - 888 - 888 - 888 - 888 - 888 - 888 - 888 - 888 - 888 - 888 - 888 - 888 - 888 - 888 - 888 - 888 - 888 - 888 - 888 - 888 - 888 - 888 - 888 - 888 - 888 - 888 - 888 - 888 - 888 - 888 - 888 - 888 - 888 - 888 - 888 - 888 - 888 - 888 - 888 - 888 - 888 - 888 - 888 - 888 - 888 - 888 - 888 - 888 - 888 - 888 - 888 - 888   | 191      | 13.7%          | 281      | 15.0   |
| ### Median Household Income Average Household Income Per Capita Income    Census 2010                                                                                                                                                                                                                                                                                                                                                                                                                                                                                                                                                                                                                                                                                                                                                                                                                                                                                                                                                                                                                                                                                                                                                                                                                                                                                                                                                                                                                                                                                                                                                                                                                                                                                                                                                                                                                                                                                                                                                                                                                                               | 137      | 9.8%           | 200      | 11.:   |
| Median Household Income         Census 2010         Population by Age       Number Percent         0 - 4       260       7.6%         5 - 9       259       7.6%         10 - 14       216       6.3%         15 - 19       235       6.9%         20 - 24       166       4.9%         25 - 34       400       11.7%         35 - 44       331       9.7%         45 - 54       476       13.9%         55 - 64       394       11.5%         65 - 74       332       9.7%         75 - 84       225       6.6%         85+       125       3.7%         Census 2010         Race and Ethnicity       Number       Percent         White Alone       1,931       56.5%         Black Alone       1,325       38.7%         American Indian Alone       18       0.5%         Asian Alone       23       0.7%         Pacific Islander Alone       0       0.0%                                                                                                                                                                                                                                                                                                                                                                                                                                                                                                                                                                                                                                                                                                                                                                                                                                                                                                                                                                                                                                                                                                                                                                                                                                                                     | 76       | 5.4%           | 132      | 7.3    |
| Average Household Income Per Capita Income    Census 2010     Population by Age                                                                                                                                                                                                                                                                                                                                                                                                                                                                                                                                                                                                                                                                                                                                                                                                                                                                                                                                                                                                                                                                                                                                                                                                                                                                                                                                                                                                                                                                                                                                                                                                                                                                                                                                                                                                                                                                                                                                                                                                                                                     | 64       | 4.6%           | 116      | 6.4    |
| Average Household Income           Per Capita Income         Census 2010           Population by Age         Number         Percent           0 - 4         260         7.6%           5 - 9         259         7.6%           10 - 14         216         6.3%           15 - 19         235         6.9%           20 - 24         166         4.9%           25 - 34         400         11.7%           35 - 44         331         9.7%           45 - 54         476         13.9%           55 - 64         394         11.5%           65 - 74         332         9.7%           75 - 84         225         6.6%           85+         125         3.7%           Census 2010           Race and Ethnicity         Number         Percent           White Alone         1,931         56.5%           Black Alone         1,325         38.7%           American Indian Alone         18         0.5%           Asian Alone         23         0.7%           Pacific Islander Alone         0         0.0%                                                                                                                                                                                                                                                                                                                                                                                                                                                                                                                                                                                                                                                                                                                                                                                                                                                                                                                                                                                                                                                                                                              | \$48,898 |                | \$58,739 |        |
| Per Capita Income         Census 2010           Population by Age         Number         Percent           0 - 4         260         7.6%           5 - 9         259         7.6%           10 - 14         216         6.3%           15 - 19         235         6.9%           20 - 24         166         4.9%           25 - 34         400         11.7%           35 - 44         331         9.7%           45 - 54         476         13.9%           55 - 64         394         11.5%           65 - 74         332         9.7%           75 - 84         225         6.6%           85 +         125         3.7%           Race and Ethnicity         Number         Percent           White Alone         1,931         56.5%           Black Alone         1,325         38.7%           American Indian Alone         18         0.5%           Asian Alone         23         0.7%           Pacific Islander Alone         0         0.0%                                                                                                                                                                                                                                                                                                                                                                                                                                                                                                                                                                                                                                                                                                                                                                                                                                                                                                                                                                                                                                                                                                                                                                      | \$69,054 |                | \$83,304 |        |
| Population by Age         Number         Percent           0 - 4         260         7.6%           5 - 9         259         7.6%           10 - 14         216         6.3%           15 - 19         235         6.9%           20 - 24         166         4.9%           25 - 34         400         11.7%           35 - 44         331         9.7%           45 - 54         476         13.9%           55 - 64         394         11.5%           65 - 74         332         9.7%           75 - 84         225         6.6%           85 +         125         3.7%           Census 2010           Race and Ethnicity         Number         Percent           White Alone         1,931         56.5%           Black Alone         1,325         38.7%           American Indian Alone         18         0.5%           Asian Alone         23         0.7%           Pacific Islander Alone         0         0.0%                                                                                                                                                                                                                                                                                                                                                                                                                                                                                                                                                                                                                                                                                                                                                                                                                                                                                                                                                                                                                                                                                                                                                                                                | \$28,803 |                | \$35,263 |        |
| 0 - 4       260       7.6%         5 - 9       259       7.6%         10 - 14       216       6.3%         15 - 19       235       6.9%         20 - 24       166       4.9%         25 - 34       400       11.7%         35 - 44       331       9.7%         45 - 54       476       13.9%         55 - 64       394       11.5%         65 - 74       332       9.7%         75 - 84       225       6.6%         85+       125       3.7%         Census 2010         Race and Ethnicity       Number       Percent         White Alone       1,931       56.5%         Black Alone       1,325       38.7%         American Indian Alone       18       0.5%         Asian Alone       23       0.7%         Pacific Islander Alone       0       0.0%                                                                                                                                                                                                                                                                                                                                                                                                                                                                                                                                                                                                                                                                                                                                                                                                                                                                                                                                                                                                                                                                                                                                                                                                                                                                                                                                                                        |          | 19             |          | )24    |
| 5 - 9       259       7.6%         10 - 14       216       6.3%         15 - 19       235       6.9%         20 - 24       166       4.9%         25 - 34       400       11.7%         35 - 44       331       9.7%         45 - 54       476       13.9%         55 - 64       394       11.5%         65 - 74       332       9.7%         75 - 84       225       6.6%         85+       125       3.7%         Census 2010         Race and Ethnicity       Number       Percent         White Alone       1,931       56.5%         Black Alone       1,325       38.7%         American Indian Alone       18       0.5%         Asian Alone       23       0.7%         Pacific Islander Alone       0       0.0%                                                                                                                                                                                                                                                                                                                                                                                                                                                                                                                                                                                                                                                                                                                                                                                                                                                                                                                                                                                                                                                                                                                                                                                                                                                                                                                                                                                                           | Number   | Percent        | Number   | Perc   |
| 10 - 14       216       6.3%         15 - 19       235       6.9%         20 - 24       166       4.9%         25 - 34       400       11.7%         35 - 44       331       9.7%         45 - 54       476       13.9%         55 - 64       394       11.5%         65 - 74       332       9.7%         75 - 84       225       6.6%         85+       125       3.7%         Census 2010         Race and Ethnicity       Number       Percent         White Alone       1,931       56.5%         Black Alone       1,325       38.7%         American Indian Alone       18       0.5%         Asian Alone       23       0.7%         Pacific Islander Alone       0       0.0%                                                                                                                                                                                                                                                                                                                                                                                                                                                                                                                                                                                                                                                                                                                                                                                                                                                                                                                                                                                                                                                                                                                                                                                                                                                                                                                                                                                                                                              | 242      | 6.8%           | 296      | 6.6    |
| 15 - 19       235       6.9%         20 - 24       166       4.9%         25 - 34       400       11.7%         35 - 44       331       9.7%         45 - 54       476       13.9%         55 - 64       394       11.5%         65 - 74       332       9.7%         75 - 84       225       6.6%         85+       125       3.7%         Census 2010         Race and Ethnicity       Number       Percent         White Alone       1,931       56.5%         Black Alone       1,325       38.7%         American Indian Alone       18       0.5%         Asian Alone       23       0.7%         Pacific Islander Alone       0       0.0%                                                                                                                                                                                                                                                                                                                                                                                                                                                                                                                                                                                                                                                                                                                                                                                                                                                                                                                                                                                                                                                                                                                                                                                                                                                                                                                                                                                                                                                                                   | 237      | 6.7%           | 291      | 6.4    |
| 20 - 24       166       4.9%         25 - 34       400       11.7%         35 - 44       331       9.7%         45 - 54       476       13.9%         55 - 64       394       11.5%         65 - 74       332       9.7%         75 - 84       225       6.6%         85+       125       3.7%         Census 2010         Race and Ethnicity       Number       Percent         White Alone       1,931       56.5%         Black Alone       1,325       38.7%         American Indian Alone       18       0.5%         Asian Alone       23       0.7%         Pacific Islander Alone       0       0.0%                                                                                                                                                                                                                                                                                                                                                                                                                                                                                                                                                                                                                                                                                                                                                                                                                                                                                                                                                                                                                                                                                                                                                                                                                                                                                                                                                                                                                                                                                                                        | 235      | 6.6%           | 287      | 6.4    |
| 25 - 34       400       11.7%         35 - 44       331       9.7%         45 - 54       476       13.9%         55 - 64       394       11.5%         65 - 74       332       9.7%         75 - 84       225       6.6%         85+       125       3.7%         Census 2010         Race and Ethnicity       Number       Percent         White Alone       1,931       56.5%         Black Alone       1,325       38.7%         American Indian Alone       18       0.5%         Asian Alone       23       0.7%         Pacific Islander Alone       0       0.0%                                                                                                                                                                                                                                                                                                                                                                                                                                                                                                                                                                                                                                                                                                                                                                                                                                                                                                                                                                                                                                                                                                                                                                                                                                                                                                                                                                                                                                                                                                                                                             | 216      | 6.1%           | 269      | 6.0    |
| 35 - 44       331       9.7%         45 - 54       476       13.9%         55 - 64       394       11.5%         65 - 74       332       9.7%         75 - 84       225       6.6%         85+       125       3.7%         Census 2010         Race and Ethnicity       Number       Percent         White Alone       1,931       56.5%         Black Alone       1,325       38.7%         American Indian Alone       18       0.5%         Asian Alone       23       0.7%         Pacific Islander Alone       0       0.0%                                                                                                                                                                                                                                                                                                                                                                                                                                                                                                                                                                                                                                                                                                                                                                                                                                                                                                                                                                                                                                                                                                                                                                                                                                                                                                                                                                                                                                                                                                                                                                                                   | 201      | 5.7%           | 258      | 5.7    |
| 45 - 54       476       13.9%         55 - 64       394       11.5%         65 - 74       332       9.7%         75 - 84       225       6.6%         85+       125       3.7%         Census 2010         Race and Ethnicity       Number       Percent         White Alone       1,931       56.5%         Black Alone       1,325       38.7%         American Indian Alone       18       0.5%         Asian Alone       23       0.7%         Pacific Islander Alone       0       0.0%                                                                                                                                                                                                                                                                                                                                                                                                                                                                                                                                                                                                                                                                                                                                                                                                                                                                                                                                                                                                                                                                                                                                                                                                                                                                                                                                                                                                                                                                                                                                                                                                                                        | 449      | 12.7%          | 563      | 12.    |
| 55 - 64       394       11.5%         65 - 74       332       9.7%         75 - 84       225       6.6%         85+       125       3.7%         Census 2010         Race and Ethnicity       Number       Percent         White Alone       1,931       56.5%         Black Alone       1,325       38.7%         American Indian Alone       18       0.5%         Asian Alone       23       0.7%         Pacific Islander Alone       0       0.0%                                                                                                                                                                                                                                                                                                                                                                                                                                                                                                                                                                                                                                                                                                                                                                                                                                                                                                                                                                                                                                                                                                                                                                                                                                                                                                                                                                                                                                                                                                                                                                                                                                                                              | 393      | 11.1%          | 515      | 11.    |
| 65 - 74       332       9.7%         75 - 84       225       6.6%         85 +       125       3.7%         Census 2010         Race and Ethnicity       Number       Percent         White Alone       1,931       56.5%         Black Alone       1,325       38.7%         American Indian Alone       18       0.5%         Asian Alone       23       0.7%         Pacific Islander Alone       0       0.0%                                                                                                                                                                                                                                                                                                                                                                                                                                                                                                                                                                                                                                                                                                                                                                                                                                                                                                                                                                                                                                                                                                                                                                                                                                                                                                                                                                                                                                                                                                                                                                                                                                                                                                                   | 378      | 10.7%          | 462      | 10.    |
| 75 - 84       225       6.6%         85+       125       3.7%         Census 2010         Race and Ethnicity       Number       Percent         White Alone       1,931       56.5%         Black Alone       1,325       38.7%         American Indian Alone       18       0.5%         Asian Alone       23       0.7%         Pacific Islander Alone       0       0.0%                                                                                                                                                                                                                                                                                                                                                                                                                                                                                                                                                                                                                                                                                                                                                                                                                                                                                                                                                                                                                                                                                                                                                                                                                                                                                                                                                                                                                                                                                                                                                                                                                                                                                                                                                         | 477      | 13.5%          | 567      | 12.6   |
| 85+         125         3.7%           Census 2010           Race and Ethnicity         Number         Percent           White Alone         1,931         56.5%           Black Alone         1,325         38.7%           American Indian Alone         18         0.5%           Asian Alone         23         0.7%           Pacific Islander Alone         0         0.0%                                                                                                                                                                                                                                                                                                                                                                                                                                                                                                                                                                                                                                                                                                                                                                                                                                                                                                                                                                                                                                                                                                                                                                                                                                                                                                                                                                                                                                                                                                                                                                                                                                                                                                                                                    | 413      | 11.7%          | 576      | 12.    |
| Race and Ethnicity         Number         Percent           White Alone         1,931         56.5%           Black Alone         1,325         38.7%           American Indian Alone         18         0.5%           Asian Alone         23         0.7%           Pacific Islander Alone         0         0.0%                                                                                                                                                                                                                                                                                                                                                                                                                                                                                                                                                                                                                                                                                                                                                                                                                                                                                                                                                                                                                                                                                                                                                                                                                                                                                                                                                                                                                                                                                                                                                                                                                                                                                                                                                                                                                 | 219      | 6.2%           | 329      | 7.3    |
| Race and Ethnicity         Number         Percent           White Alone         1,931         56.5%           Black Alone         1,325         38.7%           American Indian Alone         18         0.5%           Asian Alone         23         0.7%           Pacific Islander Alone         0         0.0%                                                                                                                                                                                                                                                                                                                                                                                                                                                                                                                                                                                                                                                                                                                                                                                                                                                                                                                                                                                                                                                                                                                                                                                                                                                                                                                                                                                                                                                                                                                                                                                                                                                                                                                                                                                                                 | 85       | 2.4%           | 104      | 2.3    |
| White Alone       1,931       56.5%         Black Alone       1,325       38.7%         American Indian Alone       18       0.5%         Asian Alone       23       0.7%         Pacific Islander Alone       0       0.0%                                                                                                                                                                                                                                                                                                                                                                                                                                                                                                                                                                                                                                                                                                                                                                                                                                                                                                                                                                                                                                                                                                                                                                                                                                                                                                                                                                                                                                                                                                                                                                                                                                                                                                                                                                                                                                                                                                         | 2019     |                | 2024     |        |
| Black Alone       1,325       38.7%         American Indian Alone       18       0.5%         Asian Alone       23       0.7%         Pacific Islander Alone       0       0.0%                                                                                                                                                                                                                                                                                                                                                                                                                                                                                                                                                                                                                                                                                                                                                                                                                                                                                                                                                                                                                                                                                                                                                                                                                                                                                                                                                                                                                                                                                                                                                                                                                                                                                                                                                                                                                                                                                                                                                     | Number   | Percent        | Number   | Perco  |
| American Indian Alone 18 0.5% Asian Alone 23 0.7% Pacific Islander Alone 0 0.0%                                                                                                                                                                                                                                                                                                                                                                                                                                                                                                                                                                                                                                                                                                                                                                                                                                                                                                                                                                                                                                                                                                                                                                                                                                                                                                                                                                                                                                                                                                                                                                                                                                                                                                                                                                                                                                                                                                                                                                                                                                                     | 2,101    | 59.2%          | 2,721    | 60.2   |
| Asian Alone 23 0.7% Pacific Islander Alone 0 0.0%                                                                                                                                                                                                                                                                                                                                                                                                                                                                                                                                                                                                                                                                                                                                                                                                                                                                                                                                                                                                                                                                                                                                                                                                                                                                                                                                                                                                                                                                                                                                                                                                                                                                                                                                                                                                                                                                                                                                                                                                                                                                                   | 1,214    | 34.2%          | 1,464    | 32.4   |
| Pacific Islander Alone 0 0.0%                                                                                                                                                                                                                                                                                                                                                                                                                                                                                                                                                                                                                                                                                                                                                                                                                                                                                                                                                                                                                                                                                                                                                                                                                                                                                                                                                                                                                                                                                                                                                                                                                                                                                                                                                                                                                                                                                                                                                                                                                                                                                                       | 19       | 0.5%           | 26       | 0.6    |
|                                                                                                                                                                                                                                                                                                                                                                                                                                                                                                                                                                                                                                                                                                                                                                                                                                                                                                                                                                                                                                                                                                                                                                                                                                                                                                                                                                                                                                                                                                                                                                                                                                                                                                                                                                                                                                                                                                                                                                                                                                                                                                                                     | 47       | 1.3%           | 69       | 1.5    |
|                                                                                                                                                                                                                                                                                                                                                                                                                                                                                                                                                                                                                                                                                                                                                                                                                                                                                                                                                                                                                                                                                                                                                                                                                                                                                                                                                                                                                                                                                                                                                                                                                                                                                                                                                                                                                                                                                                                                                                                                                                                                                                                                     | 0        | 0.0%           | 0        | 0.0    |
| Some Other Race Alone 52 1.5%                                                                                                                                                                                                                                                                                                                                                                                                                                                                                                                                                                                                                                                                                                                                                                                                                                                                                                                                                                                                                                                                                                                                                                                                                                                                                                                                                                                                                                                                                                                                                                                                                                                                                                                                                                                                                                                                                                                                                                                                                                                                                                       | 74       | 2.1%           | 106      | 2.3    |
| Two or More Races 71 2.1%                                                                                                                                                                                                                                                                                                                                                                                                                                                                                                                                                                                                                                                                                                                                                                                                                                                                                                                                                                                                                                                                                                                                                                                                                                                                                                                                                                                                                                                                                                                                                                                                                                                                                                                                                                                                                                                                                                                                                                                                                                                                                                           | 91       | 2.6%           | 131      | 2.9    |
| Hispanic Origin (Any Race) 243 7.1%                                                                                                                                                                                                                                                                                                                                                                                                                                                                                                                                                                                                                                                                                                                                                                                                                                                                                                                                                                                                                                                                                                                                                                                                                                                                                                                                                                                                                                                                                                                                                                                                                                                                                                                                                                                                                                                                                                                                                                                                                                                                                                 | 320      | 9.0%           | 466      | 10.3   |