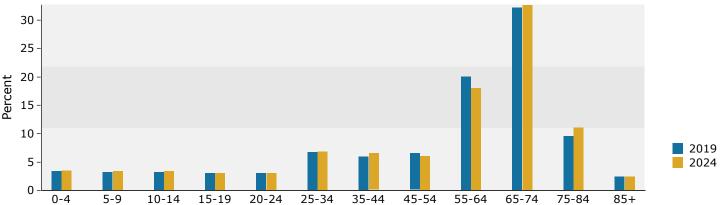

Ole Coffee House Ring: 1 mile radius Prepared by Esri Latitude: 28.86604 Longitude: -82.03900

| Population                                                                                                                                                                                                                                                                                                                                                                                                                                                                                                                                                                                                                                                                                                                                                                                                                                                                                                                                                                                                                                                                                                                                                                                                                                                                                                                                                                                                                                                                                                                                                                                                                                                                                                                                                                                                                                                                                                                                                                                                                                                                                                                          |          | 3,546<br>1,396 |          | 4,51   |
|-------------------------------------------------------------------------------------------------------------------------------------------------------------------------------------------------------------------------------------------------------------------------------------------------------------------------------------------------------------------------------------------------------------------------------------------------------------------------------------------------------------------------------------------------------------------------------------------------------------------------------------------------------------------------------------------------------------------------------------------------------------------------------------------------------------------------------------------------------------------------------------------------------------------------------------------------------------------------------------------------------------------------------------------------------------------------------------------------------------------------------------------------------------------------------------------------------------------------------------------------------------------------------------------------------------------------------------------------------------------------------------------------------------------------------------------------------------------------------------------------------------------------------------------------------------------------------------------------------------------------------------------------------------------------------------------------------------------------------------------------------------------------------------------------------------------------------------------------------------------------------------------------------------------------------------------------------------------------------------------------------------------------------------------------------------------------------------------------------------------------------------|----------|----------------|----------|--------|
| Families                                                                                                                                                                                                                                                                                                                                                                                                                                                                                                                                                                                                                                                                                                                                                                                                                                                                                                                                                                                                                                                                                                                                                                                                                                                                                                                                                                                                                                                                                                                                                                                                                                                                                                                                                                                                                                                                                                                                                                                                                                                                                                                            |          | 1,396          |          | ,      |
| Average Household Size Owner Occupied Housing Units Renter Occupied Housing Units Median Age 40.3  Trends: 2019 - 2024 Annual Rate Population Households Families Owner HHs Owner HHs Owner HHs Median Household Income  <\$15,000 \$15,000 - \$24,999 \$25,000 - \$34,999 \$35,000 - \$44,999 \$50,000 - \$149,999 \$100,000 - \$149,999 \$100,000 - \$149,999 \$200,000+  Median Household Income  Average Household Income  Average Household Income Per Capita Income Per Capita Income  Population by Age Number 0 - 4 260 7 .6% 5 - 9 25 9 7 .6% 10 - 14 216 6.3% 15 - 19 235 6.9% 20 - 24 26 6.3% 15 - 19 235 6.9% 20 - 24 26 6.3% 25 - 34 30 11.7% 35 - 44 31 9.7% 45 - 54 476 39 9.7% 55 - 64 394 410 11.7% 35 - 44 331 9.7% 45 - 54 476 63 - 74 332 9.7% 75 - 84 225 6.6% 85 + 125 3.7% Census 2010  Race and Ethnicity Number Number Percent White Alone 1,931 56.5% Black Alone 1,931 56.5% Black Alone 1,931 56.5% Black Alone 1,931 56.5% Asian Alone 23 0.7% Pacific Islander Alone 0 0.0%                                                                                                                                                                                                                                                                                                                                                                                                                                                                                                                                                                                                                                                                                                                                                                                                                                                                                                                                                                                                                                                                                                                           |          |                |          | 1,8    |
| Owner Occupied Housing Units         824           Renter Occupied Housing Units         447           Median Age         40.3           Trends: 2019 - 2024 Annual Rate         Area           Population         4.96%           Households         5.24%           Families         5.33%           Owner HHs         5.33%           Median Household Income         3.74%           Households by Income           <\$15,000 + \$24,999                                                                                                                                                                                                                                                                                                                                                                                                                                                                                                                                                                                                                                                                                                                                                                                                                                                                                                                                                                                                                                                                                                                                                                                                                                                                                                                                                                                                                                                                                                                                                                                                                                                                                        |          | 909            |          | 1,1    |
| Renter Occupied Housing Units Median Age Trends: 2019 - 2024 Annual Rate Population Households Families Owner HHs Median Household Income  <\$15,000 \$15,000 - \$24,999 \$25,000 - \$34,999 \$35,000 - \$49,999 \$55,000 - \$49,999 \$55,000 - \$49,999 \$150,000 - \$149,999 \$150,000 - \$149,999 \$150,000 - \$149,999 \$150,000 - \$199,999 \$100,000 - \$149,999 \$100,000 - \$149,999 \$150,000 - \$20,000+  Median Household Income Average Household Income Per Capita Income  Population by Age Number 0 - 4 260 7.6% 5 - 9 259 7.6% 10 - 14 216 6.3% 15 - 19 235 6.9% 20 - 224 166 4.9% 25 - 34 400 11.7% 35 - 44 331 9.7% 45 - 54 476 13.9% 55 - 64 394 11.5% 65 - 74 332 9.7% 75 - 84 85 + 125 3.7% Percent White Alone 1,931 56.5% Black Alone Asian Alone 23 0.7% Pacific Islander Alone 0 0.0%                                                                                                                                                                                                                                                                                                                                                                                                                                                                                                                                                                                                                                                                                                                                                                                                                                                                                                                                                                                                                                                                                                                                                                                                                                                                                                                      |          | 2.52           |          | 2.     |
| Median Age       40.3         Trends: 2019 - 2024 Annual Rate       Area         Population       4.96%         Households       5.24%         Families       5.12%         Owner HHs       5.33%         Median Household Income                                                                                                                                                                                                                                                                                                                                                                                                                                                                                                                                                                                                                                                                                                                                                                                                                                                                                                                                                                                                                                                                                                                                                                                                                                                                                                                                                                                                                                                                                                                                                                                                                                                                                                                                                                                                                                                                                                   |          | 1,222          |          | 1,5    |
| Population                                                                                                                                                                                                                                                                                                                                                                                                                                                                                                                                                                                                                                                                                                                                                                                                                                                                                                                                                                                                                                                                                                                                                                                                                                                                                                                                                                                                                                                                                                                                                                                                                                                                                                                                                                                                                                                                                                                                                                                                                                                                                                                          |          | 174            |          | 2      |
| Population                                                                                                                                                                                                                                                                                                                                                                                                                                                                                                                                                                                                                                                                                                                                                                                                                                                                                                                                                                                                                                                                                                                                                                                                                                                                                                                                                                                                                                                                                                                                                                                                                                                                                                                                                                                                                                                                                                                                                                                                                                                                                                                          |          | 39.5           |          | 40     |
| Households 5.24% Families 5.12% Owner HHs 5.33% Median Household Income 3.74%  Households by Income   <\$15,000 - \$24,999                                                                                                                                                                                                                                                                                                                                                                                                                                                                                                                                                                                                                                                                                                                                                                                                                                                                                                                                                                                                                                                                                                                                                                                                                                                                                                                                                                                                                                                                                                                                                                                                                                                                                                                                                                                                                                                                                                                                                                                                          |          | State          |          | Nation |
| Families 5.12% Owner HHs 5.33% Median Household Income 3.74%  Households by Income  <\$15,000 \$15,000 \$24,999 \$25,000 \$34,999 \$35,000 \$49,999 \$50,000 \$199,999 \$150,000 \$199,999 \$150,000 \$199,999 \$150,000 \$199,999 \$200,000+  Median Household Income Average Household Income Average Household Income Per Capita Income  7 Census 2010  Population by Age Number Percent 0 - 4 260 7.6% 5 - 9 259 7.6% 10 - 14 26 6.3% 15 - 19 235 6.9% 10 - 14 216 6.3% 15 - 19 235 6.9% 20 - 24 166 4.9% 25 - 34 400 11.7% 35 - 44 431 9.7% 45 - 54 476 13.9% 55 - 64 394 11.5% 65 - 74 332 9.7% 75 - 84 225 6.6% 85 + 125 3.7% 75 - 84 225 6.6% 85 + 125 3.7% 75 - 84 225 6.6% 85 + 125 3.7% Tensus 2010  Race and Ethnicity Number Percent White Alone 1,931 56.5% Black Alone 1,932 38.7% American Indian Alone 18 0.5% Asian Alone 23 0.7% American Indian Alone 23 0.7% Asian Alone 23 0.7%                                                                                                                                                                                                                                                                                                                                                                                                                                                                                                                                                                                                                                                                                                                                                                                                                                                                                                                                                                                                   |          | 1.37%          |          | 0.77   |
| Owner HHs         5.33%           Median Household Income         3.74%           Households by Income           <\$15,000                                                                                                                                                                                                                                                                                                                                                                                                                                                                                                                                                                                                                                                                                                                                                                                                                                                                                                                                                                                                                                                                                                                                                                                                                                                                                                                                                                                                                                                                                                                                                                                                                                                                                                                                                                                                                                                                                                                                                                                                          |          | 1.31%          |          | 0.75   |
| Median Household Income         3.74%           **15,000         \$15,000 - \$24,999           \$25,000 - \$34,999         \$35,000 - \$49,999           \$35,000 - \$49,999         \$50,000 - \$74,999           \$75,000 - \$149,999         \$150,000 - \$149,999           \$150,000 - \$199,999         \$200,000+           Median Household Income         Versus 2010           Population by Age         Number         Percent           0 - 4         260         7.6%           5 - 9         259         7.6%           10 - 14         216         6.3%           15 - 19         235         6.9%           20 - 24         166         4.9%           25 - 34         400         11.7%           35 - 44         331         9.7%           45 - 54         476         13.9%           55 - 64         394         11.5%           65 - 74         332         9.7%           75 - 84         225         6.6%           85+         125         3.7%           Ecensus 2010         Ensus 2010         Ensus 2010           Race and Ethnicity         Number         Percent           White Alone         1,325         3.87%                                                                                                                                                                                                                                                                                                                                                                                                                                                                                                                                                                                                                                                                                                                                                                                                                                                                                                                                                                                 |          | 1.26%          |          | 0.68   |
| Households by Income   <  5,000                                                                                                                                                                                                                                                                                                                                                                                                                                                                                                                                                                                                                                                                                                                                                                                                                                                                                                                                                                                                                                                                                                                                                                                                                                                                                                                                                                                                                                                                                                                                                                                                                                                                                                                                                                                                                                                                                                                                                                                                                                                                                                     |          | 1.60%          |          | 0.92   |
| <\$15,000 - \$24,999                                                                                                                                                                                                                                                                                                                                                                                                                                                                                                                                                                                                                                                                                                                                                                                                                                                                                                                                                                                                                                                                                                                                                                                                                                                                                                                                                                                                                                                                                                                                                                                                                                                                                                                                                                                                                                                                                                                                                                                                                                                                                                                |          | 2.37%          |          | 2.70   |
| \$15,000 \$24,999 \$25,000 - \$24,999 \$35,000 - \$49,999 \$50,000 - \$74,999 \$75,000 - \$99,999 \$100,000 - \$149,999 \$150,000 - \$149,999 \$150,000 - \$199,999 \$200,000+  Median Household Income Average Household Income Per Capita Income  Population by Age  O - 4  260  7.6% 5 - 9  259  7.6% 10 - 14  216  6.3% 15 - 19  235  6.9% 20 - 24  166  4.9% 25 - 34  400  11.7% 35 - 44  331  9.7% 45 - 54  476  13.9% 55 - 64  65 - 74  332  9.7% 75 - 84  225  6.6% 85+  125  3.7%  Census 2010  Race and Ethnicity  Number Percent White Alone  1,931  6.5% Black Alone  Asian Alone  23  0.7% Pacific Islander Alone  18  0.5% Asian Alone  23  0.7% Pacific Islander Alone  18  0.5% Asian Alone  23  0.7% Pacific Islander Alone                                                                                                                                                                                                                                                                                                                                                                                                                                                                                                                                                                                                                                                                                                                                                                                                                                                                                                                                                                                                                                                                                                                                                                                                                                                                                                                                                                                        |          | 19             |          | 024    |
| \$15,000 - \$24,999 \$25,000 - \$34,999 \$35,000 - \$44,999 \$50,000 - \$74,999 \$75,000 - \$99,999 \$100,000 - \$149,999 \$150,000 - \$199,999 \$200,000+  Median Household Income Average Household Income Per Capita Income  Per Capita Income  O - 4                                                                                                                                                                                                                                                                                                                                                                                                                                                                                                                                                                                                                                                                                                                                                                                                                                                                                                                                                                                                                                                                                                                                                                                                                                                                                                                                                                                                                                                                                                                                                                                                                                                                                                                                                                                                                                                                            | Number   | Percent        | Number   | Perc   |
| \$25,000 - \$34,999 \$35,000 - \$49,999 \$50,000 - \$74,999 \$75,000 - \$99,999 \$100,000 - \$149,999 \$150,000 - \$199,999 \$200,000+  Median Household Income Average Household Income Per Capita Income  Per Capita Income  Census 2010  Population by Age Number Percent 0 - 4 260 7.6% 5 - 9 259 7.6% 10 - 14 216 6.3% 15 - 19 235 6.9% 20 - 24 166 4.9% 25 - 34 400 11.7% 35 - 44 4331 9.7% 45 - 54 374 476 13.9% 55 - 64 394 11.5% 65 - 74 332 9.7% 75 - 84 225 6.6% 85 + 125 3.7%  Census 2010  Race and Ethnicity Number Percent White Alone Black Alone 1,325 38.7% American Indian Alone 18 0.5% Asian Alone 23 0.7% Pacific Islander Alone                                                                                                                                                                                                                                                                                                                                                                                                                                                                                                                                                                                                                                                                                                                                                                                                                                                                                                                                                                                                                                                                                                                                                                                                                                                                                                                                                                                                                                                                              | 196      | 14.0%          | 195      | 10.8   |
| \$35,000 - \$49,999 \$50,000 - \$74,999 \$75,000 - \$99,999 \$100,000 - \$149,999 \$150,000 - \$199,999 \$200,000+  Median Household Income Average Household Income Per Capita Income  Per Capita Income  O - 4                                                                                                                                                                                                                                                                                                                                                                                                                                                                                                                                                                                                                                                                                                                                                                                                                                                                                                                                                                                                                                                                                                                                                                                                                                                                                                                                                                                                                                                                                                                                                                                                                                                                                                                                                                                                                                                                                                                    | 198      | 14.2%          | 207      | 11.    |
| \$50,000 - \$74,999 \$75,000 - \$99,999 \$100,000 - \$149,999 \$150,000 - \$199,999 \$200,000+  Median Household Income Average Household Income Per Capita Income  Per Capita Income  O - 4                                                                                                                                                                                                                                                                                                                                                                                                                                                                                                                                                                                                                                                                                                                                                                                                                                                                                                                                                                                                                                                                                                                                                                                                                                                                                                                                                                                                                                                                                                                                                                                                                                                                                                                                                                                                                                                                                                                                        | 154      | 11.0%          | 169      | 9.     |
| \$75,000 - \$149,999 \$100,000 - \$149,999 \$200,000+  Median Household Income Average Household Income Per Capita Income   **Population by Age**  0 - 4 260 7.6% 5 - 9 259 10 - 14 216 6.3% 15 - 19 235 6.9% 20 - 24 4166 4.9% 25 - 34 400 11.7% 35 - 44 331 9.7% 45 - 54 476 13.9% 55 - 64 394 11.5% 65 - 74 75 - 84 85 + 125 3.7%  **Race and Ethnicity**  White Alone Black Alone  Asian Alone Pacific Islander Alone  **Pacific Islander Alone  ** | 159      | 11.4%          | 195      | 10.8   |
| \$100,000 - \$149,999 \$150,000 - \$199,999 \$200,000+  Median Household Income Average Household Income Per Capita Income   **Population by Age**  0 - 4                                                                                                                                                                                                                                                                                                                                                                                                                                                                                                                                                                                                                                                                                                                                                                                                                                                                                                                                                                                                                                                                                                                                                                                                                                                                                                                                                                                                                                                                                                                                                                                                                                                                                                                                                                                                                                                                                                                                                                           | 221      | 15.8%          | 307      | 17.0   |
| \$150,000 - \$199,999 \$200,000+  Median Household Income Average Household Income Per Capita Income  Census 2010  Population by Age Number 0 - 4 260 5 - 9 259 7.6% 10 - 14 216 6.3% 15 - 19 235 6.9% 20 - 24 166 4.9% 25 - 34 400 11.7% 35 - 44 331 9.7% 45 - 54 476 13.9% 55 - 64 374 475 - 84 485 - 476 485 - 74 485 - 74 485 - 74 485 - 74 485 - 74 485 - 74 485 - 74 485 - 74 485 - 74 486 - 74 486 - 74 486 - 74 487 - 888 - 888 - 888 - 888 - 888 - 888 - 888 - 888 - 888 - 888 - 888 - 888 - 888 - 888 - 888 - 888 - 888 - 888 - 888 - 888 - 888 - 888 - 888 - 888 - 888 - 888 - 888 - 888 - 888 - 888 - 888 - 888 - 888 - 888 - 888 - 888 - 888 - 888 - 888 - 888 - 888 - 888 - 888 - 888 - 888 - 888 - 888 - 888 - 888 - 888 - 888 - 888 - 888 - 888 - 888 - 888 - 888 - 888 - 888 - 888 - 888 - 888 - 888 - 888 - 888 - 888 - 888 - 888 - 888 - 888 - 888 - 888 - 888 - 888 - 888 - 888 - 888 - 888 - 888 - 888 - 888 - 888 - 888 - 888 - 888 - 888 - 888 - 888 - 888 - 888 - 888 - 888 - 888 - 888 - 888 - 888 - 888 - 888 - 888 - 888 - 888 - 888 - 888 - 888 - 888 - 888 - 888 - 888 - 888 - 888 - 888 - 888 - 888 - 888 - 888 - 888 - 888 - 888 - 888 - 888 - 888 - 888 - 888 - 888 - 888 - 888 - 888 - 888 - 888 - 888 - 888 - 888 - 888 - 888 - 888 - 888 - 888 - 888 - 888 - 888 - 888 - 888 - 888 - 888 - 888 - 888 - 888 - 888 - 888 - 888 - 888 - 888 - 888 - 888 - 888 - 888 - 888 - 888 - 888 - 888 - 888 - 888 - 888 - 888 - 888 - 888 - 888 - 888 - 888 - 888 - 888 - 888 - 888 - 888 - 888 - 888 - 888 - 888 - 888 - 888 - 888 - 888 - 888 - 888 - 888 - 888 - 888 - 888 - 888 - 888 - 888 - 888 - 888 - 888 - 888 - 888 - 888 - 888 - 888 - 888 - 888 - 888 - 888 - 888 - 888 - 888 - 888 - 888 - 888 - 888 - 888 - 888 - 888 - 888 - 888 - 888 - 888 - 888 - 888 - 888 - 888 - 888 - 888 - 888 - 888 - 888 - 888 - 888 - 888 - 888 - 888 - 888 - 888 - 888 - 888 - 888 - 888 - 888 - 888 - 888 - 888 - 888 - 888 - 888 - 888 - 888 - 888 - 888 - 888 - 888 - 888 - 888 - 888 - 888 - 888 - 888 - 888 - 888 - 888 - 888 - 888 - 888 - 888 - 888 - 888 - 888 - 888 - 888 - 888 - 888 - 888 - 888 - 888   | 191      | 13.7%          | 281      | 15.0   |
| ### Median Household Income Average Household Income Per Capita Income    Census 2010                                                                                                                                                                                                                                                                                                                                                                                                                                                                                                                                                                                                                                                                                                                                                                                                                                                                                                                                                                                                                                                                                                                                                                                                                                                                                                                                                                                                                                                                                                                                                                                                                                                                                                                                                                                                                                                                                                                                                                                                                                               | 137      | 9.8%           | 200      | 11.:   |
| Median Household Income         Census 2010         Population by Age       Number Percent         0 - 4       260       7.6%         5 - 9       259       7.6%         10 - 14       216       6.3%         15 - 19       235       6.9%         20 - 24       166       4.9%         25 - 34       400       11.7%         35 - 44       331       9.7%         45 - 54       476       13.9%         55 - 64       394       11.5%         65 - 74       332       9.7%         75 - 84       225       6.6%         85+       125       3.7%         Census 2010         Race and Ethnicity       Number       Percent         White Alone       1,931       56.5%         Black Alone       1,325       38.7%         American Indian Alone       18       0.5%         Asian Alone       23       0.7%         Pacific Islander Alone       0       0.0%                                                                                                                                                                                                                                                                                                                                                                                                                                                                                                                                                                                                                                                                                                                                                                                                                                                                                                                                                                                                                                                                                                                                                                                                                                                                     | 76       | 5.4%           | 132      | 7.3    |
| Average Household Income Per Capita Income    Census 2010     Population by Age                                                                                                                                                                                                                                                                                                                                                                                                                                                                                                                                                                                                                                                                                                                                                                                                                                                                                                                                                                                                                                                                                                                                                                                                                                                                                                                                                                                                                                                                                                                                                                                                                                                                                                                                                                                                                                                                                                                                                                                                                                                     | 64       | 4.6%           | 116      | 6.4    |
| Average Household Income           Per Capita Income         Census 2010           Population by Age         Number         Percent           0 - 4         260         7.6%           5 - 9         259         7.6%           10 - 14         216         6.3%           15 - 19         235         6.9%           20 - 24         166         4.9%           25 - 34         400         11.7%           35 - 44         331         9.7%           45 - 54         476         13.9%           55 - 64         394         11.5%           65 - 74         332         9.7%           75 - 84         225         6.6%           85+         125         3.7%           Census 2010           Race and Ethnicity         Number         Percent           White Alone         1,931         56.5%           Black Alone         1,325         38.7%           American Indian Alone         18         0.5%           Asian Alone         23         0.7%           Pacific Islander Alone         0         0.0%                                                                                                                                                                                                                                                                                                                                                                                                                                                                                                                                                                                                                                                                                                                                                                                                                                                                                                                                                                                                                                                                                                              | \$48,898 |                | \$58,739 |        |
| Per Capita Income         Census 2010           Population by Age         Number         Percent           0 - 4         260         7.6%           5 - 9         259         7.6%           10 - 14         216         6.3%           15 - 19         235         6.9%           20 - 24         166         4.9%           25 - 34         400         11.7%           35 - 44         331         9.7%           45 - 54         476         13.9%           55 - 64         394         11.5%           65 - 74         332         9.7%           75 - 84         225         6.6%           85 +         125         3.7%           Race and Ethnicity         Number         Percent           White Alone         1,931         56.5%           Black Alone         1,325         38.7%           American Indian Alone         18         0.5%           Asian Alone         23         0.7%           Pacific Islander Alone         0         0.0%                                                                                                                                                                                                                                                                                                                                                                                                                                                                                                                                                                                                                                                                                                                                                                                                                                                                                                                                                                                                                                                                                                                                                                      | \$69,054 |                | \$83,304 |        |
| Population by Age         Number         Percent           0 - 4         260         7.6%           5 - 9         259         7.6%           10 - 14         216         6.3%           15 - 19         235         6.9%           20 - 24         166         4.9%           25 - 34         400         11.7%           35 - 44         331         9.7%           45 - 54         476         13.9%           55 - 64         394         11.5%           65 - 74         332         9.7%           75 - 84         225         6.6%           85 +         125         3.7%           Census 2010           Race and Ethnicity         Number         Percent           White Alone         1,931         56.5%           Black Alone         1,325         38.7%           American Indian Alone         18         0.5%           Asian Alone         23         0.7%           Pacific Islander Alone         0         0.0%                                                                                                                                                                                                                                                                                                                                                                                                                                                                                                                                                                                                                                                                                                                                                                                                                                                                                                                                                                                                                                                                                                                                                                                                | \$28,803 |                | \$35,263 |        |
| 0 - 4       260       7.6%         5 - 9       259       7.6%         10 - 14       216       6.3%         15 - 19       235       6.9%         20 - 24       166       4.9%         25 - 34       400       11.7%         35 - 44       331       9.7%         45 - 54       476       13.9%         55 - 64       394       11.5%         65 - 74       332       9.7%         75 - 84       225       6.6%         85+       125       3.7%         Census 2010         Race and Ethnicity       Number       Percent         White Alone       1,931       56.5%         Black Alone       1,325       38.7%         American Indian Alone       18       0.5%         Asian Alone       23       0.7%         Pacific Islander Alone       0       0.0%                                                                                                                                                                                                                                                                                                                                                                                                                                                                                                                                                                                                                                                                                                                                                                                                                                                                                                                                                                                                                                                                                                                                                                                                                                                                                                                                                                        |          | 19             |          | )24    |
| 5 - 9       259       7.6%         10 - 14       216       6.3%         15 - 19       235       6.9%         20 - 24       166       4.9%         25 - 34       400       11.7%         35 - 44       331       9.7%         45 - 54       476       13.9%         55 - 64       394       11.5%         65 - 74       332       9.7%         75 - 84       225       6.6%         85+       125       3.7%         Census 2010         Race and Ethnicity       Number       Percent         White Alone       1,931       56.5%         Black Alone       1,325       38.7%         American Indian Alone       18       0.5%         Asian Alone       23       0.7%         Pacific Islander Alone       0       0.0%                                                                                                                                                                                                                                                                                                                                                                                                                                                                                                                                                                                                                                                                                                                                                                                                                                                                                                                                                                                                                                                                                                                                                                                                                                                                                                                                                                                                           | Number   | Percent        | Number   | Perc   |
| 10 - 14       216       6.3%         15 - 19       235       6.9%         20 - 24       166       4.9%         25 - 34       400       11.7%         35 - 44       331       9.7%         45 - 54       476       13.9%         55 - 64       394       11.5%         65 - 74       332       9.7%         75 - 84       225       6.6%         85+       125       3.7%         Census 2010         Race and Ethnicity       Number       Percent         White Alone       1,931       56.5%         Black Alone       1,325       38.7%         American Indian Alone       18       0.5%         Asian Alone       23       0.7%         Pacific Islander Alone       0       0.0%                                                                                                                                                                                                                                                                                                                                                                                                                                                                                                                                                                                                                                                                                                                                                                                                                                                                                                                                                                                                                                                                                                                                                                                                                                                                                                                                                                                                                                              | 242      | 6.8%           | 296      | 6.6    |
| 15 - 19       235       6.9%         20 - 24       166       4.9%         25 - 34       400       11.7%         35 - 44       331       9.7%         45 - 54       476       13.9%         55 - 64       394       11.5%         65 - 74       332       9.7%         75 - 84       225       6.6%         85+       125       3.7%         Census 2010         Race and Ethnicity       Number       Percent         White Alone       1,931       56.5%         Black Alone       1,325       38.7%         American Indian Alone       18       0.5%         Asian Alone       23       0.7%         Pacific Islander Alone       0       0.0%                                                                                                                                                                                                                                                                                                                                                                                                                                                                                                                                                                                                                                                                                                                                                                                                                                                                                                                                                                                                                                                                                                                                                                                                                                                                                                                                                                                                                                                                                   | 237      | 6.7%           | 291      | 6.4    |
| 20 - 24       166       4.9%         25 - 34       400       11.7%         35 - 44       331       9.7%         45 - 54       476       13.9%         55 - 64       394       11.5%         65 - 74       332       9.7%         75 - 84       225       6.6%         85+       125       3.7%         Census 2010         Race and Ethnicity       Number       Percent         White Alone       1,931       56.5%         Black Alone       1,325       38.7%         American Indian Alone       18       0.5%         Asian Alone       23       0.7%         Pacific Islander Alone       0       0.0%                                                                                                                                                                                                                                                                                                                                                                                                                                                                                                                                                                                                                                                                                                                                                                                                                                                                                                                                                                                                                                                                                                                                                                                                                                                                                                                                                                                                                                                                                                                        | 235      | 6.6%           | 287      | 6.4    |
| 25 - 34       400       11.7%         35 - 44       331       9.7%         45 - 54       476       13.9%         55 - 64       394       11.5%         65 - 74       332       9.7%         75 - 84       225       6.6%         85+       125       3.7%         Census 2010         Race and Ethnicity       Number       Percent         White Alone       1,931       56.5%         Black Alone       1,325       38.7%         American Indian Alone       18       0.5%         Asian Alone       23       0.7%         Pacific Islander Alone       0       0.0%                                                                                                                                                                                                                                                                                                                                                                                                                                                                                                                                                                                                                                                                                                                                                                                                                                                                                                                                                                                                                                                                                                                                                                                                                                                                                                                                                                                                                                                                                                                                                             | 216      | 6.1%           | 269      | 6.0    |
| 35 - 44       331       9.7%         45 - 54       476       13.9%         55 - 64       394       11.5%         65 - 74       332       9.7%         75 - 84       225       6.6%         85+       125       3.7%         Census 2010         Race and Ethnicity       Number       Percent         White Alone       1,931       56.5%         Black Alone       1,325       38.7%         American Indian Alone       18       0.5%         Asian Alone       23       0.7%         Pacific Islander Alone       0       0.0%                                                                                                                                                                                                                                                                                                                                                                                                                                                                                                                                                                                                                                                                                                                                                                                                                                                                                                                                                                                                                                                                                                                                                                                                                                                                                                                                                                                                                                                                                                                                                                                                   | 201      | 5.7%           | 258      | 5.7    |
| 45 - 54       476       13.9%         55 - 64       394       11.5%         65 - 74       332       9.7%         75 - 84       225       6.6%         85+       125       3.7%         Census 2010         Race and Ethnicity       Number       Percent         White Alone       1,931       56.5%         Black Alone       1,325       38.7%         American Indian Alone       18       0.5%         Asian Alone       23       0.7%         Pacific Islander Alone       0       0.0%                                                                                                                                                                                                                                                                                                                                                                                                                                                                                                                                                                                                                                                                                                                                                                                                                                                                                                                                                                                                                                                                                                                                                                                                                                                                                                                                                                                                                                                                                                                                                                                                                                        | 449      | 12.7%          | 563      | 12.    |
| 55 - 64       394       11.5%         65 - 74       332       9.7%         75 - 84       225       6.6%         85+       125       3.7%         Census 2010         Race and Ethnicity       Number       Percent         White Alone       1,931       56.5%         Black Alone       1,325       38.7%         American Indian Alone       18       0.5%         Asian Alone       23       0.7%         Pacific Islander Alone       0       0.0%                                                                                                                                                                                                                                                                                                                                                                                                                                                                                                                                                                                                                                                                                                                                                                                                                                                                                                                                                                                                                                                                                                                                                                                                                                                                                                                                                                                                                                                                                                                                                                                                                                                                              | 393      | 11.1%          | 515      | 11.    |
| 65 - 74       332       9.7%         75 - 84       225       6.6%         85 +       125       3.7%         Census 2010         Race and Ethnicity       Number       Percent         White Alone       1,931       56.5%         Black Alone       1,325       38.7%         American Indian Alone       18       0.5%         Asian Alone       23       0.7%         Pacific Islander Alone       0       0.0%                                                                                                                                                                                                                                                                                                                                                                                                                                                                                                                                                                                                                                                                                                                                                                                                                                                                                                                                                                                                                                                                                                                                                                                                                                                                                                                                                                                                                                                                                                                                                                                                                                                                                                                   | 378      | 10.7%          | 462      | 10.    |
| 75 - 84       225       6.6%         85+       125       3.7%         Census 2010         Race and Ethnicity       Number       Percent         White Alone       1,931       56.5%         Black Alone       1,325       38.7%         American Indian Alone       18       0.5%         Asian Alone       23       0.7%         Pacific Islander Alone       0       0.0%                                                                                                                                                                                                                                                                                                                                                                                                                                                                                                                                                                                                                                                                                                                                                                                                                                                                                                                                                                                                                                                                                                                                                                                                                                                                                                                                                                                                                                                                                                                                                                                                                                                                                                                                                         | 477      | 13.5%          | 567      | 12.6   |
| 85+         125         3.7%           Census 2010           Race and Ethnicity         Number         Percent           White Alone         1,931         56.5%           Black Alone         1,325         38.7%           American Indian Alone         18         0.5%           Asian Alone         23         0.7%           Pacific Islander Alone         0         0.0%                                                                                                                                                                                                                                                                                                                                                                                                                                                                                                                                                                                                                                                                                                                                                                                                                                                                                                                                                                                                                                                                                                                                                                                                                                                                                                                                                                                                                                                                                                                                                                                                                                                                                                                                                    | 413      | 11.7%          | 576      | 12.    |
| Race and Ethnicity         Number         Percent           White Alone         1,931         56.5%           Black Alone         1,325         38.7%           American Indian Alone         18         0.5%           Asian Alone         23         0.7%           Pacific Islander Alone         0         0.0%                                                                                                                                                                                                                                                                                                                                                                                                                                                                                                                                                                                                                                                                                                                                                                                                                                                                                                                                                                                                                                                                                                                                                                                                                                                                                                                                                                                                                                                                                                                                                                                                                                                                                                                                                                                                                 | 219      | 6.2%           | 329      | 7.3    |
| Race and Ethnicity         Number         Percent           White Alone         1,931         56.5%           Black Alone         1,325         38.7%           American Indian Alone         18         0.5%           Asian Alone         23         0.7%           Pacific Islander Alone         0         0.0%                                                                                                                                                                                                                                                                                                                                                                                                                                                                                                                                                                                                                                                                                                                                                                                                                                                                                                                                                                                                                                                                                                                                                                                                                                                                                                                                                                                                                                                                                                                                                                                                                                                                                                                                                                                                                 | 85       | 2.4%           | 104      | 2.3    |
| White Alone       1,931       56.5%         Black Alone       1,325       38.7%         American Indian Alone       18       0.5%         Asian Alone       23       0.7%         Pacific Islander Alone       0       0.0%                                                                                                                                                                                                                                                                                                                                                                                                                                                                                                                                                                                                                                                                                                                                                                                                                                                                                                                                                                                                                                                                                                                                                                                                                                                                                                                                                                                                                                                                                                                                                                                                                                                                                                                                                                                                                                                                                                         | 2019     |                | 2024     |        |
| Black Alone       1,325       38.7%         American Indian Alone       18       0.5%         Asian Alone       23       0.7%         Pacific Islander Alone       0       0.0%                                                                                                                                                                                                                                                                                                                                                                                                                                                                                                                                                                                                                                                                                                                                                                                                                                                                                                                                                                                                                                                                                                                                                                                                                                                                                                                                                                                                                                                                                                                                                                                                                                                                                                                                                                                                                                                                                                                                                     | Number   | Percent        | Number   | Perco  |
| American Indian Alone 18 0.5% Asian Alone 23 0.7% Pacific Islander Alone 0 0.0%                                                                                                                                                                                                                                                                                                                                                                                                                                                                                                                                                                                                                                                                                                                                                                                                                                                                                                                                                                                                                                                                                                                                                                                                                                                                                                                                                                                                                                                                                                                                                                                                                                                                                                                                                                                                                                                                                                                                                                                                                                                     | 2,101    | 59.2%          | 2,721    | 60.2   |
| Asian Alone 23 0.7% Pacific Islander Alone 0 0.0%                                                                                                                                                                                                                                                                                                                                                                                                                                                                                                                                                                                                                                                                                                                                                                                                                                                                                                                                                                                                                                                                                                                                                                                                                                                                                                                                                                                                                                                                                                                                                                                                                                                                                                                                                                                                                                                                                                                                                                                                                                                                                   | 1,214    | 34.2%          | 1,464    | 32.4   |
| Pacific Islander Alone 0 0.0%                                                                                                                                                                                                                                                                                                                                                                                                                                                                                                                                                                                                                                                                                                                                                                                                                                                                                                                                                                                                                                                                                                                                                                                                                                                                                                                                                                                                                                                                                                                                                                                                                                                                                                                                                                                                                                                                                                                                                                                                                                                                                                       | 19       | 0.5%           | 26       | 0.6    |
|                                                                                                                                                                                                                                                                                                                                                                                                                                                                                                                                                                                                                                                                                                                                                                                                                                                                                                                                                                                                                                                                                                                                                                                                                                                                                                                                                                                                                                                                                                                                                                                                                                                                                                                                                                                                                                                                                                                                                                                                                                                                                                                                     | 47       | 1.3%           | 69       | 1.5    |
|                                                                                                                                                                                                                                                                                                                                                                                                                                                                                                                                                                                                                                                                                                                                                                                                                                                                                                                                                                                                                                                                                                                                                                                                                                                                                                                                                                                                                                                                                                                                                                                                                                                                                                                                                                                                                                                                                                                                                                                                                                                                                                                                     | 0        | 0.0%           | 0        | 0.0    |
| Some Other Race Alone 52 1.5%                                                                                                                                                                                                                                                                                                                                                                                                                                                                                                                                                                                                                                                                                                                                                                                                                                                                                                                                                                                                                                                                                                                                                                                                                                                                                                                                                                                                                                                                                                                                                                                                                                                                                                                                                                                                                                                                                                                                                                                                                                                                                                       | 74       | 2.1%           | 106      | 2.3    |
| Two or More Races 71 2.1%                                                                                                                                                                                                                                                                                                                                                                                                                                                                                                                                                                                                                                                                                                                                                                                                                                                                                                                                                                                                                                                                                                                                                                                                                                                                                                                                                                                                                                                                                                                                                                                                                                                                                                                                                                                                                                                                                                                                                                                                                                                                                                           | 91       | 2.6%           | 131      | 2.9    |
| Hispanic Origin (Any Race) 243 7.1%                                                                                                                                                                                                                                                                                                                                                                                                                                                                                                                                                                                                                                                                                                                                                                                                                                                                                                                                                                                                                                                                                                                                                                                                                                                                                                                                                                                                                                                                                                                                                                                                                                                                                                                                                                                                                                                                                                                                                                                                                                                                                                 | 320      | 9.0%           | 466      | 10.3   |