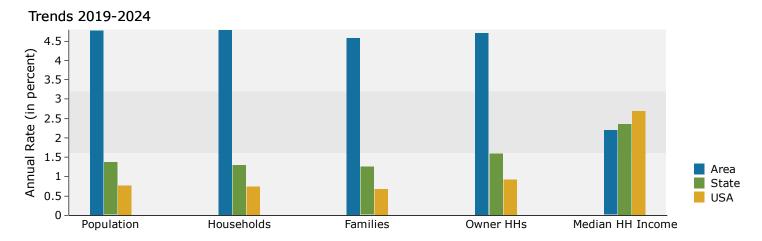

Ole Coffee House Ring: 1 mile radius Prepared by Esri Latitude: 28.86604 Longitude: -82.03900

| Population                                                                                                                                                                                                                                                                                                                                                                                                                                                                                                                                                                                                                                                                                                                                                                                                                                                                                                                                                                                                                                                                                                                                                                                                                                                                                                                                                                                                                                                                                                                                                                                                                                                                                                                                                                                                                                                                                                                                                                                                                                                                                                                          |          | 3,546<br>1,396 |          | 4,51   |
|-------------------------------------------------------------------------------------------------------------------------------------------------------------------------------------------------------------------------------------------------------------------------------------------------------------------------------------------------------------------------------------------------------------------------------------------------------------------------------------------------------------------------------------------------------------------------------------------------------------------------------------------------------------------------------------------------------------------------------------------------------------------------------------------------------------------------------------------------------------------------------------------------------------------------------------------------------------------------------------------------------------------------------------------------------------------------------------------------------------------------------------------------------------------------------------------------------------------------------------------------------------------------------------------------------------------------------------------------------------------------------------------------------------------------------------------------------------------------------------------------------------------------------------------------------------------------------------------------------------------------------------------------------------------------------------------------------------------------------------------------------------------------------------------------------------------------------------------------------------------------------------------------------------------------------------------------------------------------------------------------------------------------------------------------------------------------------------------------------------------------------------|----------|----------------|----------|--------|
| Families                                                                                                                                                                                                                                                                                                                                                                                                                                                                                                                                                                                                                                                                                                                                                                                                                                                                                                                                                                                                                                                                                                                                                                                                                                                                                                                                                                                                                                                                                                                                                                                                                                                                                                                                                                                                                                                                                                                                                                                                                                                                                                                            |          | 1,396          |          | ,      |
| Average Household Size Owner Occupied Housing Units Renter Occupied Housing Units Median Age 40.3  Trends: 2019 - 2024 Annual Rate Population Households Families Owner HHs Owner HHs Owner HHs Median Household Income  <\$15,000 \$15,000 - \$24,999 \$25,000 - \$34,999 \$35,000 - \$44,999 \$50,000 - \$149,999 \$100,000 - \$149,999 \$100,000 - \$149,999 \$200,000+  Median Household Income  Average Household Income  Average Household Income Per Capita Income Per Capita Income  Population by Age Number 0 - 4 260 7 .6% 5 - 9 25 9 7 .6% 10 - 14 216 6.3% 15 - 19 235 6.9% 20 - 24 26 6.3% 15 - 19 235 6.9% 20 - 24 26 6.3% 25 - 34 30 11.7% 35 - 44 31 9.7% 45 - 54 476 39 9.7% 55 - 64 394 410 11.7% 35 - 44 331 9.7% 45 - 54 476 63 - 74 332 9.7% 75 - 84 225 6.6% 85 + 125 3.7% Census 2010  Race and Ethnicity Number Number Percent White Alone 1,931 56.5% Black Alone 1,931 56.5% Black Alone 1,931 56.5% Black Alone 1,931 56.5% Asian Alone 23 0.7% Pacific Islander Alone 0 0.0%                                                                                                                                                                                                                                                                                                                                                                                                                                                                                                                                                                                                                                                                                                                                                                                                                                                                                                                                                                                                                                                                                                                           |          |                |          | 1,8    |
| Owner Occupied Housing Units         824           Renter Occupied Housing Units         447           Median Age         40.3           Trends: 2019 - 2024 Annual Rate         Area           Population         4.96%           Households         5.24%           Families         5.33%           Owner HHs         5.33%           Median Household Income         3.74%           Households by Income           <\$15,000 + \$24,999                                                                                                                                                                                                                                                                                                                                                                                                                                                                                                                                                                                                                                                                                                                                                                                                                                                                                                                                                                                                                                                                                                                                                                                                                                                                                                                                                                                                                                                                                                                                                                                                                                                                                        |          | 909            |          | 1,1    |
| Renter Occupied Housing Units Median Age Trends: 2019 - 2024 Annual Rate Population Households Families Owner HHs Median Household Income  <\$15,000 \$15,000 - \$24,999 \$25,000 - \$34,999 \$35,000 - \$49,999 \$55,000 - \$49,999 \$55,000 - \$49,999 \$150,000 - \$149,999 \$150,000 - \$149,999 \$150,000 - \$149,999 \$150,000 - \$199,999 \$100,000 - \$149,999 \$100,000 - \$149,999 \$150,000 - \$20,000+  Median Household Income Average Household Income Per Capita Income  Population by Age Number 0 - 4 260 7.6% 5 - 9 259 7.6% 10 - 14 216 6.3% 15 - 19 235 6.9% 20 - 224 166 4.9% 25 - 34 400 11.7% 35 - 44 331 9.7% 45 - 54 476 13.9% 55 - 64 394 11.5% 65 - 74 332 9.7% 75 - 84 85 + 125 3.7% Percent White Alone 1,931 56.5% Black Alone Asian Alone 23 0.7% Pacific Islander Alone 0 0.0%                                                                                                                                                                                                                                                                                                                                                                                                                                                                                                                                                                                                                                                                                                                                                                                                                                                                                                                                                                                                                                                                                                                                                                                                                                                                                                                      |          | 2.52           |          | 2.     |
| Median Age       40.3         Trends: 2019 - 2024 Annual Rate       Area         Population       4.96%         Households       5.24%         Families       5.12%         Owner HHs       5.33%         Median Household Income                                                                                                                                                                                                                                                                                                                                                                                                                                                                                                                                                                                                                                                                                                                                                                                                                                                                                                                                                                                                                                                                                                                                                                                                                                                                                                                                                                                                                                                                                                                                                                                                                                                                                                                                                                                                                                                                                                   |          | 1,222          |          | 1,5    |
| Population                                                                                                                                                                                                                                                                                                                                                                                                                                                                                                                                                                                                                                                                                                                                                                                                                                                                                                                                                                                                                                                                                                                                                                                                                                                                                                                                                                                                                                                                                                                                                                                                                                                                                                                                                                                                                                                                                                                                                                                                                                                                                                                          |          | 174            |          | 2      |
| Population                                                                                                                                                                                                                                                                                                                                                                                                                                                                                                                                                                                                                                                                                                                                                                                                                                                                                                                                                                                                                                                                                                                                                                                                                                                                                                                                                                                                                                                                                                                                                                                                                                                                                                                                                                                                                                                                                                                                                                                                                                                                                                                          |          | 39.5           |          | 40     |
| Households 5.24% Families 5.12% Owner HHs 5.33% Median Household Income 3.74%  Households by Income   <\$15,000 - \$24,999                                                                                                                                                                                                                                                                                                                                                                                                                                                                                                                                                                                                                                                                                                                                                                                                                                                                                                                                                                                                                                                                                                                                                                                                                                                                                                                                                                                                                                                                                                                                                                                                                                                                                                                                                                                                                                                                                                                                                                                                          |          | State          |          | Nation |
| Families 5.12% Owner HHs 5.33% Median Household Income 3.74%  Households by Income  <\$15,000 \$15,000 \$24,999 \$25,000 \$34,999 \$35,000 \$49,999 \$50,000 \$199,999 \$150,000 \$199,999 \$150,000 \$199,999 \$150,000 \$199,999 \$200,000+  Median Household Income Average Household Income Average Household Income Per Capita Income  7 Census 2010  Population by Age Number Percent 0 - 4 260 7.6% 5 - 9 259 7.6% 10 - 14 26 6.3% 15 - 19 235 6.9% 10 - 14 216 6.3% 15 - 19 235 6.9% 20 - 24 166 4.9% 25 - 34 400 11.7% 35 - 44 431 9.7% 45 - 54 476 13.9% 55 - 64 394 11.5% 65 - 74 332 9.7% 75 - 84 225 6.6% 85 + 125 3.7% 75 - 84 225 6.6% 85 + 125 3.7% 75 - 84 225 6.6% 85 + 125 3.7% Tensus 2010  Race and Ethnicity Number Percent White Alone 1,931 56.5% Black Alone 1,932 38.7% American Indian Alone 18 0.5% Asian Alone 23 0.7% American Indian Alone 23 0.7% Asian Alone 23 0.7%                                                                                                                                                                                                                                                                                                                                                                                                                                                                                                                                                                                                                                                                                                                                                                                                                                                                                                                                                                                                   |          | 1.37%          |          | 0.77   |
| Owner HHs         5.33%           Median Household Income         3.74%           Households by Income           <\$15,000                                                                                                                                                                                                                                                                                                                                                                                                                                                                                                                                                                                                                                                                                                                                                                                                                                                                                                                                                                                                                                                                                                                                                                                                                                                                                                                                                                                                                                                                                                                                                                                                                                                                                                                                                                                                                                                                                                                                                                                                          |          | 1.31%          |          | 0.75   |
| Median Household Income         3.74%           **15,000         \$15,000 - \$24,999           \$25,000 - \$34,999         \$35,000 - \$49,999           \$35,000 - \$49,999         \$50,000 - \$74,999           \$75,000 - \$149,999         \$150,000 - \$149,999           \$150,000 - \$199,999         \$200,000+           Median Household Income         Versus 2010           Population by Age         Number         Percent           0 - 4         260         7.6%           5 - 9         259         7.6%           10 - 14         216         6.3%           15 - 19         235         6.9%           20 - 24         166         4.9%           25 - 34         400         11.7%           35 - 44         331         9.7%           45 - 54         476         13.9%           55 - 64         394         11.5%           65 - 74         332         9.7%           75 - 84         225         6.6%           85+         125         3.7%           Ecensus 2010         Ensus 2010         Ensus 2010           Race and Ethnicity         Number         Percent           White Alone         1,325         3.87%                                                                                                                                                                                                                                                                                                                                                                                                                                                                                                                                                                                                                                                                                                                                                                                                                                                                                                                                                                                 |          | 1.26%          |          | 0.68   |
| Households by Income   <  5,000                                                                                                                                                                                                                                                                                                                                                                                                                                                                                                                                                                                                                                                                                                                                                                                                                                                                                                                                                                                                                                                                                                                                                                                                                                                                                                                                                                                                                                                                                                                                                                                                                                                                                                                                                                                                                                                                                                                                                                                                                                                                                                     |          | 1.60%          |          | 0.92   |
| <\$15,000 - \$24,999                                                                                                                                                                                                                                                                                                                                                                                                                                                                                                                                                                                                                                                                                                                                                                                                                                                                                                                                                                                                                                                                                                                                                                                                                                                                                                                                                                                                                                                                                                                                                                                                                                                                                                                                                                                                                                                                                                                                                                                                                                                                                                                |          | 2.37%          |          | 2.70   |
| \$15,000 \$24,999 \$25,000 - \$24,999 \$35,000 - \$49,999 \$50,000 - \$74,999 \$75,000 - \$99,999 \$100,000 - \$149,999 \$150,000 - \$149,999 \$150,000 - \$199,999 \$200,000+  Median Household Income Average Household Income Per Capita Income  Population by Age  O - 4  260  7.6% 5 - 9  259  7.6% 10 - 14  216  6.3% 15 - 19  235  6.9% 20 - 24  166  4.9% 25 - 34  400  11.7% 35 - 44  331  9.7% 45 - 54  476  13.9% 55 - 64  65 - 74  332  9.7% 75 - 84  225  6.6% 85+  125  3.7%  Census 2010  Race and Ethnicity  Number Percent White Alone  1,931  6.5% Black Alone  Asian Alone  23  0.7% Pacific Islander Alone  18  0.5% Asian Alone  23  0.7% Pacific Islander Alone  18  0.5% Asian Alone  23  0.7% Pacific Islander Alone                                                                                                                                                                                                                                                                                                                                                                                                                                                                                                                                                                                                                                                                                                                                                                                                                                                                                                                                                                                                                                                                                                                                                                                                                                                                                                                                                                                        |          | 19             |          | 024    |
| \$15,000 - \$24,999 \$25,000 - \$34,999 \$35,000 - \$44,999 \$50,000 - \$74,999 \$75,000 - \$99,999 \$100,000 - \$149,999 \$150,000 - \$199,999 \$200,000+  Median Household Income Average Household Income Per Capita Income  Per Capita Income  O - 4                                                                                                                                                                                                                                                                                                                                                                                                                                                                                                                                                                                                                                                                                                                                                                                                                                                                                                                                                                                                                                                                                                                                                                                                                                                                                                                                                                                                                                                                                                                                                                                                                                                                                                                                                                                                                                                                            | Number   | Percent        | Number   | Perc   |
| \$25,000 - \$34,999 \$35,000 - \$49,999 \$50,000 - \$74,999 \$75,000 - \$99,999 \$100,000 - \$149,999 \$150,000 - \$199,999 \$200,000+  Median Household Income Average Household Income Per Capita Income  Per Capita Income  Census 2010  Population by Age Number Percent 0 - 4 260 7.6% 5 - 9 259 7.6% 10 - 14 216 6.3% 15 - 19 235 6.9% 20 - 24 166 4.9% 25 - 34 400 11.7% 35 - 44 4331 9.7% 45 - 54 374 476 13.9% 55 - 64 394 11.5% 65 - 74 332 9.7% 75 - 84 225 6.6% 85 + 125 3.7%  Census 2010  Race and Ethnicity Number Percent White Alone Black Alone 1,325 38.7% American Indian Alone 18 0.5% Asian Alone 23 0.7% Pacific Islander Alone                                                                                                                                                                                                                                                                                                                                                                                                                                                                                                                                                                                                                                                                                                                                                                                                                                                                                                                                                                                                                                                                                                                                                                                                                                                                                                                                                                                                                                                                              | 196      | 14.0%          | 195      | 10.8   |
| \$35,000 - \$49,999 \$50,000 - \$74,999 \$75,000 - \$99,999 \$100,000 - \$149,999 \$150,000 - \$199,999 \$200,000+  Median Household Income Average Household Income Per Capita Income  Per Capita Income  O - 4                                                                                                                                                                                                                                                                                                                                                                                                                                                                                                                                                                                                                                                                                                                                                                                                                                                                                                                                                                                                                                                                                                                                                                                                                                                                                                                                                                                                                                                                                                                                                                                                                                                                                                                                                                                                                                                                                                                    | 198      | 14.2%          | 207      | 11.    |
| \$50,000 - \$74,999 \$75,000 - \$99,999 \$100,000 - \$149,999 \$150,000 - \$199,999 \$200,000+  Median Household Income Average Household Income Per Capita Income  Per Capita Income  O - 4                                                                                                                                                                                                                                                                                                                                                                                                                                                                                                                                                                                                                                                                                                                                                                                                                                                                                                                                                                                                                                                                                                                                                                                                                                                                                                                                                                                                                                                                                                                                                                                                                                                                                                                                                                                                                                                                                                                                        | 154      | 11.0%          | 169      | 9.     |
| \$75,000 - \$149,999 \$100,000 - \$149,999 \$200,000+  Median Household Income Average Household Income Per Capita Income   **Population by Age**  0 - 4 260 7.6% 5 - 9 259 10 - 14 216 6.3% 15 - 19 235 6.9% 20 - 24 4166 4.9% 25 - 34 400 11.7% 35 - 44 331 9.7% 45 - 54 476 13.9% 55 - 64 394 11.5% 65 - 74 75 - 84 85 + 125 3.7%  **Race and Ethnicity**  White Alone Black Alone  Asian Alone Pacific Islander Alone  **Pacific Islander Alone  ** | 159      | 11.4%          | 195      | 10.8   |
| \$100,000 - \$149,999 \$150,000 - \$199,999 \$200,000+  Median Household Income Average Household Income Per Capita Income   **Population by Age**  0 - 4                                                                                                                                                                                                                                                                                                                                                                                                                                                                                                                                                                                                                                                                                                                                                                                                                                                                                                                                                                                                                                                                                                                                                                                                                                                                                                                                                                                                                                                                                                                                                                                                                                                                                                                                                                                                                                                                                                                                                                           | 221      | 15.8%          | 307      | 17.0   |
| \$150,000 - \$199,999 \$200,000+  Median Household Income Average Household Income Per Capita Income  Census 2010  Population by Age Number 0 - 4 260 5 - 9 259 7.6% 10 - 14 216 6.3% 15 - 19 235 6.9% 20 - 24 166 4.9% 25 - 34 400 11.7% 35 - 44 331 9.7% 45 - 54 476 13.9% 55 - 64 374 475 - 84 485 - 476 485 - 74 485 - 74 485 - 74 485 - 74 485 - 74 485 - 74 485 - 74 485 - 74 485 - 74 486 - 74 486 - 74 486 - 74 487 - 888 - 888 - 888 - 888 - 888 - 888 - 888 - 888 - 888 - 888 - 888 - 888 - 888 - 888 - 888 - 888 - 888 - 888 - 888 - 888 - 888 - 888 - 888 - 888 - 888 - 888 - 888 - 888 - 888 - 888 - 888 - 888 - 888 - 888 - 888 - 888 - 888 - 888 - 888 - 888 - 888 - 888 - 888 - 888 - 888 - 888 - 888 - 888 - 888 - 888 - 888 - 888 - 888 - 888 - 888 - 888 - 888 - 888 - 888 - 888 - 888 - 888 - 888 - 888 - 888 - 888 - 888 - 888 - 888 - 888 - 888 - 888 - 888 - 888 - 888 - 888 - 888 - 888 - 888 - 888 - 888 - 888 - 888 - 888 - 888 - 888 - 888 - 888 - 888 - 888 - 888 - 888 - 888 - 888 - 888 - 888 - 888 - 888 - 888 - 888 - 888 - 888 - 888 - 888 - 888 - 888 - 888 - 888 - 888 - 888 - 888 - 888 - 888 - 888 - 888 - 888 - 888 - 888 - 888 - 888 - 888 - 888 - 888 - 888 - 888 - 888 - 888 - 888 - 888 - 888 - 888 - 888 - 888 - 888 - 888 - 888 - 888 - 888 - 888 - 888 - 888 - 888 - 888 - 888 - 888 - 888 - 888 - 888 - 888 - 888 - 888 - 888 - 888 - 888 - 888 - 888 - 888 - 888 - 888 - 888 - 888 - 888 - 888 - 888 - 888 - 888 - 888 - 888 - 888 - 888 - 888 - 888 - 888 - 888 - 888 - 888 - 888 - 888 - 888 - 888 - 888 - 888 - 888 - 888 - 888 - 888 - 888 - 888 - 888 - 888 - 888 - 888 - 888 - 888 - 888 - 888 - 888 - 888 - 888 - 888 - 888 - 888 - 888 - 888 - 888 - 888 - 888 - 888 - 888 - 888 - 888 - 888 - 888 - 888 - 888 - 888 - 888 - 888 - 888 - 888 - 888 - 888 - 888 - 888 - 888 - 888 - 888 - 888 - 888 - 888 - 888 - 888 - 888 - 888 - 888 - 888 - 888 - 888 - 888 - 888 - 888 - 888 - 888 - 888 - 888 - 888 - 888 - 888 - 888 - 888 - 888 - 888 - 888 - 888 - 888 - 888 - 888 - 888 - 888 - 888 - 888 - 888 - 888 - 888 - 888 - 888 - 888 - 888 - 888 - 888 - 888 - 888 - 888   | 191      | 13.7%          | 281      | 15.0   |
| ### Median Household Income Average Household Income Per Capita Income    Census 2010                                                                                                                                                                                                                                                                                                                                                                                                                                                                                                                                                                                                                                                                                                                                                                                                                                                                                                                                                                                                                                                                                                                                                                                                                                                                                                                                                                                                                                                                                                                                                                                                                                                                                                                                                                                                                                                                                                                                                                                                                                               | 137      | 9.8%           | 200      | 11.:   |
| Median Household Income         Census 2010         Population by Age       Number Percent         0 - 4       260       7.6%         5 - 9       259       7.6%         10 - 14       216       6.3%         15 - 19       235       6.9%         20 - 24       166       4.9%         25 - 34       400       11.7%         35 - 44       331       9.7%         45 - 54       476       13.9%         55 - 64       394       11.5%         65 - 74       332       9.7%         75 - 84       225       6.6%         85+       125       3.7%         Census 2010         Race and Ethnicity       Number       Percent         White Alone       1,931       56.5%         Black Alone       1,325       38.7%         American Indian Alone       18       0.5%         Asian Alone       23       0.7%         Pacific Islander Alone       0       0.0%                                                                                                                                                                                                                                                                                                                                                                                                                                                                                                                                                                                                                                                                                                                                                                                                                                                                                                                                                                                                                                                                                                                                                                                                                                                                     | 76       | 5.4%           | 132      | 7.3    |
| Average Household Income Per Capita Income    Census 2010     Population by Age                                                                                                                                                                                                                                                                                                                                                                                                                                                                                                                                                                                                                                                                                                                                                                                                                                                                                                                                                                                                                                                                                                                                                                                                                                                                                                                                                                                                                                                                                                                                                                                                                                                                                                                                                                                                                                                                                                                                                                                                                                                     | 64       | 4.6%           | 116      | 6.4    |
| Average Household Income           Per Capita Income         Census 2010           Population by Age         Number         Percent           0 - 4         260         7.6%           5 - 9         259         7.6%           10 - 14         216         6.3%           15 - 19         235         6.9%           20 - 24         166         4.9%           25 - 34         400         11.7%           35 - 44         331         9.7%           45 - 54         476         13.9%           55 - 64         394         11.5%           65 - 74         332         9.7%           75 - 84         225         6.6%           85+         125         3.7%           Census 2010           Race and Ethnicity         Number         Percent           White Alone         1,931         56.5%           Black Alone         1,325         38.7%           American Indian Alone         18         0.5%           Asian Alone         23         0.7%           Pacific Islander Alone         0         0.0%                                                                                                                                                                                                                                                                                                                                                                                                                                                                                                                                                                                                                                                                                                                                                                                                                                                                                                                                                                                                                                                                                                              | \$48,898 |                | \$58,739 |        |
| Per Capita Income         Census 2010           Population by Age         Number         Percent           0 - 4         260         7.6%           5 - 9         259         7.6%           10 - 14         216         6.3%           15 - 19         235         6.9%           20 - 24         166         4.9%           25 - 34         400         11.7%           35 - 44         331         9.7%           45 - 54         476         13.9%           55 - 64         394         11.5%           65 - 74         332         9.7%           75 - 84         225         6.6%           85 +         125         3.7%           Race and Ethnicity         Number         Percent           White Alone         1,931         56.5%           Black Alone         1,325         38.7%           American Indian Alone         18         0.5%           Asian Alone         23         0.7%           Pacific Islander Alone         0         0.0%                                                                                                                                                                                                                                                                                                                                                                                                                                                                                                                                                                                                                                                                                                                                                                                                                                                                                                                                                                                                                                                                                                                                                                      | \$69,054 |                | \$83,304 |        |
| Population by Age         Number         Percent           0 - 4         260         7.6%           5 - 9         259         7.6%           10 - 14         216         6.3%           15 - 19         235         6.9%           20 - 24         166         4.9%           25 - 34         400         11.7%           35 - 44         331         9.7%           45 - 54         476         13.9%           55 - 64         394         11.5%           65 - 74         332         9.7%           75 - 84         225         6.6%           85 +         125         3.7%           Census 2010           Race and Ethnicity         Number         Percent           White Alone         1,931         56.5%           Black Alone         1,325         38.7%           American Indian Alone         18         0.5%           Asian Alone         23         0.7%           Pacific Islander Alone         0         0.0%                                                                                                                                                                                                                                                                                                                                                                                                                                                                                                                                                                                                                                                                                                                                                                                                                                                                                                                                                                                                                                                                                                                                                                                                | \$28,803 |                | \$35,263 |        |
| 0 - 4       260       7.6%         5 - 9       259       7.6%         10 - 14       216       6.3%         15 - 19       235       6.9%         20 - 24       166       4.9%         25 - 34       400       11.7%         35 - 44       331       9.7%         45 - 54       476       13.9%         55 - 64       394       11.5%         65 - 74       332       9.7%         75 - 84       225       6.6%         85+       125       3.7%         Census 2010         Race and Ethnicity       Number       Percent         White Alone       1,931       56.5%         Black Alone       1,325       38.7%         American Indian Alone       18       0.5%         Asian Alone       23       0.7%         Pacific Islander Alone       0       0.0%                                                                                                                                                                                                                                                                                                                                                                                                                                                                                                                                                                                                                                                                                                                                                                                                                                                                                                                                                                                                                                                                                                                                                                                                                                                                                                                                                                        |          | 19             |          | )24    |
| 5 - 9       259       7.6%         10 - 14       216       6.3%         15 - 19       235       6.9%         20 - 24       166       4.9%         25 - 34       400       11.7%         35 - 44       331       9.7%         45 - 54       476       13.9%         55 - 64       394       11.5%         65 - 74       332       9.7%         75 - 84       225       6.6%         85+       125       3.7%         Census 2010         Race and Ethnicity       Number       Percent         White Alone       1,931       56.5%         Black Alone       1,325       38.7%         American Indian Alone       18       0.5%         Asian Alone       23       0.7%         Pacific Islander Alone       0       0.0%                                                                                                                                                                                                                                                                                                                                                                                                                                                                                                                                                                                                                                                                                                                                                                                                                                                                                                                                                                                                                                                                                                                                                                                                                                                                                                                                                                                                           | Number   | Percent        | Number   | Perc   |
| 10 - 14       216       6.3%         15 - 19       235       6.9%         20 - 24       166       4.9%         25 - 34       400       11.7%         35 - 44       331       9.7%         45 - 54       476       13.9%         55 - 64       394       11.5%         65 - 74       332       9.7%         75 - 84       225       6.6%         85+       125       3.7%         Census 2010         Race and Ethnicity       Number       Percent         White Alone       1,931       56.5%         Black Alone       1,325       38.7%         American Indian Alone       18       0.5%         Asian Alone       23       0.7%         Pacific Islander Alone       0       0.0%                                                                                                                                                                                                                                                                                                                                                                                                                                                                                                                                                                                                                                                                                                                                                                                                                                                                                                                                                                                                                                                                                                                                                                                                                                                                                                                                                                                                                                              | 242      | 6.8%           | 296      | 6.6    |
| 15 - 19       235       6.9%         20 - 24       166       4.9%         25 - 34       400       11.7%         35 - 44       331       9.7%         45 - 54       476       13.9%         55 - 64       394       11.5%         65 - 74       332       9.7%         75 - 84       225       6.6%         85+       125       3.7%         Census 2010         Race and Ethnicity       Number       Percent         White Alone       1,931       56.5%         Black Alone       1,325       38.7%         American Indian Alone       18       0.5%         Asian Alone       23       0.7%         Pacific Islander Alone       0       0.0%                                                                                                                                                                                                                                                                                                                                                                                                                                                                                                                                                                                                                                                                                                                                                                                                                                                                                                                                                                                                                                                                                                                                                                                                                                                                                                                                                                                                                                                                                   | 237      | 6.7%           | 291      | 6.4    |
| 20 - 24       166       4.9%         25 - 34       400       11.7%         35 - 44       331       9.7%         45 - 54       476       13.9%         55 - 64       394       11.5%         65 - 74       332       9.7%         75 - 84       225       6.6%         85+       125       3.7%         Census 2010         Race and Ethnicity       Number       Percent         White Alone       1,931       56.5%         Black Alone       1,325       38.7%         American Indian Alone       18       0.5%         Asian Alone       23       0.7%         Pacific Islander Alone       0       0.0%                                                                                                                                                                                                                                                                                                                                                                                                                                                                                                                                                                                                                                                                                                                                                                                                                                                                                                                                                                                                                                                                                                                                                                                                                                                                                                                                                                                                                                                                                                                        | 235      | 6.6%           | 287      | 6.4    |
| 25 - 34       400       11.7%         35 - 44       331       9.7%         45 - 54       476       13.9%         55 - 64       394       11.5%         65 - 74       332       9.7%         75 - 84       225       6.6%         85+       125       3.7%         Census 2010         Race and Ethnicity       Number       Percent         White Alone       1,931       56.5%         Black Alone       1,325       38.7%         American Indian Alone       18       0.5%         Asian Alone       23       0.7%         Pacific Islander Alone       0       0.0%                                                                                                                                                                                                                                                                                                                                                                                                                                                                                                                                                                                                                                                                                                                                                                                                                                                                                                                                                                                                                                                                                                                                                                                                                                                                                                                                                                                                                                                                                                                                                             | 216      | 6.1%           | 269      | 6.0    |
| 35 - 44       331       9.7%         45 - 54       476       13.9%         55 - 64       394       11.5%         65 - 74       332       9.7%         75 - 84       225       6.6%         85+       125       3.7%         Census 2010         Race and Ethnicity       Number       Percent         White Alone       1,931       56.5%         Black Alone       1,325       38.7%         American Indian Alone       18       0.5%         Asian Alone       23       0.7%         Pacific Islander Alone       0       0.0%                                                                                                                                                                                                                                                                                                                                                                                                                                                                                                                                                                                                                                                                                                                                                                                                                                                                                                                                                                                                                                                                                                                                                                                                                                                                                                                                                                                                                                                                                                                                                                                                   | 201      | 5.7%           | 258      | 5.7    |
| 45 - 54       476       13.9%         55 - 64       394       11.5%         65 - 74       332       9.7%         75 - 84       225       6.6%         85+       125       3.7%         Census 2010         Race and Ethnicity       Number       Percent         White Alone       1,931       56.5%         Black Alone       1,325       38.7%         American Indian Alone       18       0.5%         Asian Alone       23       0.7%         Pacific Islander Alone       0       0.0%                                                                                                                                                                                                                                                                                                                                                                                                                                                                                                                                                                                                                                                                                                                                                                                                                                                                                                                                                                                                                                                                                                                                                                                                                                                                                                                                                                                                                                                                                                                                                                                                                                        | 449      | 12.7%          | 563      | 12.    |
| 55 - 64       394       11.5%         65 - 74       332       9.7%         75 - 84       225       6.6%         85+       125       3.7%         Census 2010         Race and Ethnicity       Number       Percent         White Alone       1,931       56.5%         Black Alone       1,325       38.7%         American Indian Alone       18       0.5%         Asian Alone       23       0.7%         Pacific Islander Alone       0       0.0%                                                                                                                                                                                                                                                                                                                                                                                                                                                                                                                                                                                                                                                                                                                                                                                                                                                                                                                                                                                                                                                                                                                                                                                                                                                                                                                                                                                                                                                                                                                                                                                                                                                                              | 393      | 11.1%          | 515      | 11.    |
| 65 - 74       332       9.7%         75 - 84       225       6.6%         85 +       125       3.7%         Census 2010         Race and Ethnicity       Number       Percent         White Alone       1,931       56.5%         Black Alone       1,325       38.7%         American Indian Alone       18       0.5%         Asian Alone       23       0.7%         Pacific Islander Alone       0       0.0%                                                                                                                                                                                                                                                                                                                                                                                                                                                                                                                                                                                                                                                                                                                                                                                                                                                                                                                                                                                                                                                                                                                                                                                                                                                                                                                                                                                                                                                                                                                                                                                                                                                                                                                   | 378      | 10.7%          | 462      | 10.    |
| 75 - 84       225       6.6%         85+       125       3.7%         Census 2010         Race and Ethnicity       Number       Percent         White Alone       1,931       56.5%         Black Alone       1,325       38.7%         American Indian Alone       18       0.5%         Asian Alone       23       0.7%         Pacific Islander Alone       0       0.0%                                                                                                                                                                                                                                                                                                                                                                                                                                                                                                                                                                                                                                                                                                                                                                                                                                                                                                                                                                                                                                                                                                                                                                                                                                                                                                                                                                                                                                                                                                                                                                                                                                                                                                                                                         | 477      | 13.5%          | 567      | 12.6   |
| 85+         125         3.7%           Census 2010           Race and Ethnicity         Number         Percent           White Alone         1,931         56.5%           Black Alone         1,325         38.7%           American Indian Alone         18         0.5%           Asian Alone         23         0.7%           Pacific Islander Alone         0         0.0%                                                                                                                                                                                                                                                                                                                                                                                                                                                                                                                                                                                                                                                                                                                                                                                                                                                                                                                                                                                                                                                                                                                                                                                                                                                                                                                                                                                                                                                                                                                                                                                                                                                                                                                                                    | 413      | 11.7%          | 576      | 12.    |
| Race and Ethnicity         Number         Percent           White Alone         1,931         56.5%           Black Alone         1,325         38.7%           American Indian Alone         18         0.5%           Asian Alone         23         0.7%           Pacific Islander Alone         0         0.0%                                                                                                                                                                                                                                                                                                                                                                                                                                                                                                                                                                                                                                                                                                                                                                                                                                                                                                                                                                                                                                                                                                                                                                                                                                                                                                                                                                                                                                                                                                                                                                                                                                                                                                                                                                                                                 | 219      | 6.2%           | 329      | 7.3    |
| Race and Ethnicity         Number         Percent           White Alone         1,931         56.5%           Black Alone         1,325         38.7%           American Indian Alone         18         0.5%           Asian Alone         23         0.7%           Pacific Islander Alone         0         0.0%                                                                                                                                                                                                                                                                                                                                                                                                                                                                                                                                                                                                                                                                                                                                                                                                                                                                                                                                                                                                                                                                                                                                                                                                                                                                                                                                                                                                                                                                                                                                                                                                                                                                                                                                                                                                                 | 85       | 2.4%           | 104      | 2.3    |
| White Alone       1,931       56.5%         Black Alone       1,325       38.7%         American Indian Alone       18       0.5%         Asian Alone       23       0.7%         Pacific Islander Alone       0       0.0%                                                                                                                                                                                                                                                                                                                                                                                                                                                                                                                                                                                                                                                                                                                                                                                                                                                                                                                                                                                                                                                                                                                                                                                                                                                                                                                                                                                                                                                                                                                                                                                                                                                                                                                                                                                                                                                                                                         | 2019     |                | 2024     |        |
| Black Alone       1,325       38.7%         American Indian Alone       18       0.5%         Asian Alone       23       0.7%         Pacific Islander Alone       0       0.0%                                                                                                                                                                                                                                                                                                                                                                                                                                                                                                                                                                                                                                                                                                                                                                                                                                                                                                                                                                                                                                                                                                                                                                                                                                                                                                                                                                                                                                                                                                                                                                                                                                                                                                                                                                                                                                                                                                                                                     | Number   | Percent        | Number   | Perco  |
| American Indian Alone 18 0.5% Asian Alone 23 0.7% Pacific Islander Alone 0 0.0%                                                                                                                                                                                                                                                                                                                                                                                                                                                                                                                                                                                                                                                                                                                                                                                                                                                                                                                                                                                                                                                                                                                                                                                                                                                                                                                                                                                                                                                                                                                                                                                                                                                                                                                                                                                                                                                                                                                                                                                                                                                     | 2,101    | 59.2%          | 2,721    | 60.2   |
| Asian Alone 23 0.7% Pacific Islander Alone 0 0.0%                                                                                                                                                                                                                                                                                                                                                                                                                                                                                                                                                                                                                                                                                                                                                                                                                                                                                                                                                                                                                                                                                                                                                                                                                                                                                                                                                                                                                                                                                                                                                                                                                                                                                                                                                                                                                                                                                                                                                                                                                                                                                   | 1,214    | 34.2%          | 1,464    | 32.4   |
| Pacific Islander Alone 0 0.0%                                                                                                                                                                                                                                                                                                                                                                                                                                                                                                                                                                                                                                                                                                                                                                                                                                                                                                                                                                                                                                                                                                                                                                                                                                                                                                                                                                                                                                                                                                                                                                                                                                                                                                                                                                                                                                                                                                                                                                                                                                                                                                       | 19       | 0.5%           | 26       | 0.6    |
|                                                                                                                                                                                                                                                                                                                                                                                                                                                                                                                                                                                                                                                                                                                                                                                                                                                                                                                                                                                                                                                                                                                                                                                                                                                                                                                                                                                                                                                                                                                                                                                                                                                                                                                                                                                                                                                                                                                                                                                                                                                                                                                                     | 47       | 1.3%           | 69       | 1.5    |
|                                                                                                                                                                                                                                                                                                                                                                                                                                                                                                                                                                                                                                                                                                                                                                                                                                                                                                                                                                                                                                                                                                                                                                                                                                                                                                                                                                                                                                                                                                                                                                                                                                                                                                                                                                                                                                                                                                                                                                                                                                                                                                                                     | 0        | 0.0%           | 0        | 0.0    |
| Some Other Race Alone 52 1.5%                                                                                                                                                                                                                                                                                                                                                                                                                                                                                                                                                                                                                                                                                                                                                                                                                                                                                                                                                                                                                                                                                                                                                                                                                                                                                                                                                                                                                                                                                                                                                                                                                                                                                                                                                                                                                                                                                                                                                                                                                                                                                                       | 74       | 2.1%           | 106      | 2.3    |
| Two or More Races 71 2.1%                                                                                                                                                                                                                                                                                                                                                                                                                                                                                                                                                                                                                                                                                                                                                                                                                                                                                                                                                                                                                                                                                                                                                                                                                                                                                                                                                                                                                                                                                                                                                                                                                                                                                                                                                                                                                                                                                                                                                                                                                                                                                                           | 91       | 2.6%           | 131      | 2.9    |
| Hispanic Origin (Any Race) 243 7.1%                                                                                                                                                                                                                                                                                                                                                                                                                                                                                                                                                                                                                                                                                                                                                                                                                                                                                                                                                                                                                                                                                                                                                                                                                                                                                                                                                                                                                                                                                                                                                                                                                                                                                                                                                                                                                                                                                                                                                                                                                                                                                                 | 320      | 9.0%           | 466      | 10.3   |