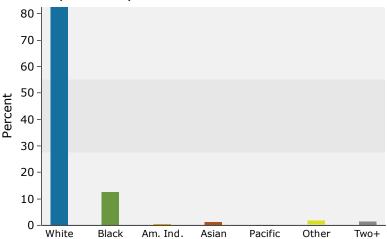

Ole Coffee House Ring: 1 mile radius Prepared by Esri Latitude: 28.86604 Longitude: -82.03900

| Population                                                                                                                                                                                                                                                                                                                                                                                                                                                                                                                                                                                                                                                                                                                                                                                                                                                                                                                                                                                                                                                                                                                                                                                                                                                                                                                                                                                                                                                                                                                                                                                                                                                                                                                                                                                                                                                                                                                                                                                                                                                                                                                          |          | 3,546<br>1,396 |          | 4,51   |
|-------------------------------------------------------------------------------------------------------------------------------------------------------------------------------------------------------------------------------------------------------------------------------------------------------------------------------------------------------------------------------------------------------------------------------------------------------------------------------------------------------------------------------------------------------------------------------------------------------------------------------------------------------------------------------------------------------------------------------------------------------------------------------------------------------------------------------------------------------------------------------------------------------------------------------------------------------------------------------------------------------------------------------------------------------------------------------------------------------------------------------------------------------------------------------------------------------------------------------------------------------------------------------------------------------------------------------------------------------------------------------------------------------------------------------------------------------------------------------------------------------------------------------------------------------------------------------------------------------------------------------------------------------------------------------------------------------------------------------------------------------------------------------------------------------------------------------------------------------------------------------------------------------------------------------------------------------------------------------------------------------------------------------------------------------------------------------------------------------------------------------------|----------|----------------|----------|--------|
| Families                                                                                                                                                                                                                                                                                                                                                                                                                                                                                                                                                                                                                                                                                                                                                                                                                                                                                                                                                                                                                                                                                                                                                                                                                                                                                                                                                                                                                                                                                                                                                                                                                                                                                                                                                                                                                                                                                                                                                                                                                                                                                                                            |          | 1,396          |          | ,      |
| Average Household Size Owner Occupied Housing Units Renter Occupied Housing Units Median Age 40.3  Trends: 2019 - 2024 Annual Rate Population Households Families Owner HHs Owner HHs Owner HHs Median Household Income  <\$15,000 \$15,000 - \$24,999 \$25,000 - \$34,999 \$35,000 - \$44,999 \$50,000 - \$149,999 \$100,000 - \$149,999 \$100,000 - \$149,999 \$200,000+  Median Household Income  Average Household Income  Average Household Income Per Capita Income Per Capita Income  Population by Age Number 0 - 4 260 7 .6% 5 - 9 25 9 7 .6% 10 - 14 216 6.3% 15 - 19 235 6.9% 20 - 24 26 6.3% 15 - 19 235 6.9% 20 - 24 26 6.3% 25 - 34 30 11.7% 35 - 44 31 9.7% 45 - 54 476 39 9.7% 55 - 64 394 410 11.7% 35 - 44 331 9.7% 45 - 54 476 63 - 74 332 9.7% 75 - 84 225 6.6% 85 + 125 3.7% Census 2010  Race and Ethnicity Number Number Percent White Alone 1,931 56.5% Black Alone 1,931 56.5% Black Alone 1,931 56.5% Black Alone 1,931 56.5% Asian Alone 23 0.7% Pacific Islander Alone 0 0.0%                                                                                                                                                                                                                                                                                                                                                                                                                                                                                                                                                                                                                                                                                                                                                                                                                                                                                                                                                                                                                                                                                                                           |          |                |          | 1,8    |
| Owner Occupied Housing Units         824           Renter Occupied Housing Units         447           Median Age         40.3           Trends: 2019 - 2024 Annual Rate         Area           Population         4.96%           Households         5.24%           Families         5.33%           Owner HHs         5.33%           Median Household Income         3.74%           Households by Income           <\$15,000 + \$24,999                                                                                                                                                                                                                                                                                                                                                                                                                                                                                                                                                                                                                                                                                                                                                                                                                                                                                                                                                                                                                                                                                                                                                                                                                                                                                                                                                                                                                                                                                                                                                                                                                                                                                        |          | 909            |          | 1,1    |
| Renter Occupied Housing Units Median Age Trends: 2019 - 2024 Annual Rate Population Households Families Owner HHs Median Household Income  <\$15,000 \$15,000 - \$24,999 \$25,000 - \$34,999 \$35,000 - \$49,999 \$55,000 - \$49,999 \$55,000 - \$49,999 \$150,000 - \$149,999 \$150,000 - \$149,999 \$150,000 - \$149,999 \$150,000 - \$199,999 \$100,000 - \$149,999 \$100,000 - \$149,999 \$150,000 - \$20,000+  Median Household Income Average Household Income Per Capita Income  Population by Age Number 0 - 4 260 7.6% 5 - 9 259 7.6% 10 - 14 216 6.3% 15 - 19 235 6.9% 20 - 224 166 4.9% 25 - 34 400 11.7% 35 - 44 331 9.7% 45 - 54 476 13.9% 55 - 64 394 11.5% 65 - 74 332 9.7% 75 - 84 85 + 125 3.7% Percent White Alone 1,931 56.5% Black Alone Asian Alone 23 0.7% Pacific Islander Alone 0 0.0%                                                                                                                                                                                                                                                                                                                                                                                                                                                                                                                                                                                                                                                                                                                                                                                                                                                                                                                                                                                                                                                                                                                                                                                                                                                                                                                      |          | 2.52           |          | 2.     |
| Median Age       40.3         Trends: 2019 - 2024 Annual Rate       Area         Population       4.96%         Households       5.24%         Families       5.12%         Owner HHs       5.33%         Median Household Income                                                                                                                                                                                                                                                                                                                                                                                                                                                                                                                                                                                                                                                                                                                                                                                                                                                                                                                                                                                                                                                                                                                                                                                                                                                                                                                                                                                                                                                                                                                                                                                                                                                                                                                                                                                                                                                                                                   |          | 1,222          |          | 1,5    |
| Population                                                                                                                                                                                                                                                                                                                                                                                                                                                                                                                                                                                                                                                                                                                                                                                                                                                                                                                                                                                                                                                                                                                                                                                                                                                                                                                                                                                                                                                                                                                                                                                                                                                                                                                                                                                                                                                                                                                                                                                                                                                                                                                          |          | 174            |          | 2      |
| Population                                                                                                                                                                                                                                                                                                                                                                                                                                                                                                                                                                                                                                                                                                                                                                                                                                                                                                                                                                                                                                                                                                                                                                                                                                                                                                                                                                                                                                                                                                                                                                                                                                                                                                                                                                                                                                                                                                                                                                                                                                                                                                                          |          | 39.5           |          | 40     |
| Households 5.24% Families 5.12% Owner HHs 5.33% Median Household Income 3.74%  Households by Income   <\$15,000 - \$24,999                                                                                                                                                                                                                                                                                                                                                                                                                                                                                                                                                                                                                                                                                                                                                                                                                                                                                                                                                                                                                                                                                                                                                                                                                                                                                                                                                                                                                                                                                                                                                                                                                                                                                                                                                                                                                                                                                                                                                                                                          |          | State          |          | Nation |
| Families 5.12% Owner HHs 5.33% Median Household Income 3.74%  Households by Income  <\$15,000 \$15,000 \$24,999 \$25,000 \$34,999 \$35,000 \$49,999 \$50,000 \$199,999 \$150,000 \$199,999 \$150,000 \$199,999 \$150,000 \$199,999 \$200,000+  Median Household Income Average Household Income Average Household Income Per Capita Income  7 Census 2010  Population by Age Number Percent 0 - 4 260 7.6% 5 - 9 259 7.6% 10 - 14 26 6.3% 15 - 19 235 6.9% 10 - 14 216 6.3% 15 - 19 235 6.9% 20 - 24 166 4.9% 25 - 34 400 11.7% 35 - 44 431 9.7% 45 - 54 476 13.9% 55 - 64 394 11.5% 65 - 74 332 9.7% 75 - 84 225 6.6% 85 + 125 3.7% 75 - 84 225 6.6% 85 + 125 3.7% 75 - 84 225 6.6% 85 + 125 3.7% Tensus 2010  Race and Ethnicity Number Percent White Alone 1,931 56.5% Black Alone 1,932 38.7% American Indian Alone 18 0.5% Asian Alone 23 0.7% American Indian Alone 23 0.7% Asian Alone 23 0.7%                                                                                                                                                                                                                                                                                                                                                                                                                                                                                                                                                                                                                                                                                                                                                                                                                                                                                                                                                                                                   |          | 1.37%          |          | 0.77   |
| Owner HHs         5.33%           Median Household Income         3.74%           Households by Income           <\$15,000                                                                                                                                                                                                                                                                                                                                                                                                                                                                                                                                                                                                                                                                                                                                                                                                                                                                                                                                                                                                                                                                                                                                                                                                                                                                                                                                                                                                                                                                                                                                                                                                                                                                                                                                                                                                                                                                                                                                                                                                          |          | 1.31%          |          | 0.75   |
| Median Household Income         3.74%           **15,000         \$15,000 - \$24,999           \$25,000 - \$34,999         \$35,000 - \$49,999           \$35,000 - \$49,999         \$50,000 - \$74,999           \$75,000 - \$149,999         \$150,000 - \$149,999           \$150,000 - \$199,999         \$200,000+           Median Household Income         Versus 2010           Population by Age         Number         Percent           0 - 4         260         7.6%           5 - 9         259         7.6%           10 - 14         216         6.3%           15 - 19         235         6.9%           20 - 24         166         4.9%           25 - 34         400         11.7%           35 - 44         331         9.7%           45 - 54         476         13.9%           55 - 64         394         11.5%           65 - 74         332         9.7%           75 - 84         225         6.6%           85+         125         3.7%           Ecensus 2010         Ensus 2010         Ensus 2010           Race and Ethnicity         Number         Percent           White Alone         1,325         3.87%                                                                                                                                                                                                                                                                                                                                                                                                                                                                                                                                                                                                                                                                                                                                                                                                                                                                                                                                                                                 |          | 1.26%          |          | 0.68   |
| Households by Income   <  5,000                                                                                                                                                                                                                                                                                                                                                                                                                                                                                                                                                                                                                                                                                                                                                                                                                                                                                                                                                                                                                                                                                                                                                                                                                                                                                                                                                                                                                                                                                                                                                                                                                                                                                                                                                                                                                                                                                                                                                                                                                                                                                                     |          | 1.60%          |          | 0.92   |
| <\$15,000 - \$24,999                                                                                                                                                                                                                                                                                                                                                                                                                                                                                                                                                                                                                                                                                                                                                                                                                                                                                                                                                                                                                                                                                                                                                                                                                                                                                                                                                                                                                                                                                                                                                                                                                                                                                                                                                                                                                                                                                                                                                                                                                                                                                                                |          | 2.37%          |          | 2.70   |
| \$15,000 \$24,999 \$25,000 - \$24,999 \$35,000 - \$49,999 \$50,000 - \$74,999 \$75,000 - \$99,999 \$100,000 - \$149,999 \$150,000 - \$149,999 \$150,000 - \$199,999 \$200,000+  Median Household Income Average Household Income Per Capita Income  Population by Age  O - 4  260  7.6% 5 - 9  259  7.6% 10 - 14  216  6.3% 15 - 19  235  6.9% 20 - 24  166  4.9% 25 - 34  400  11.7% 35 - 44  331  9.7% 45 - 54  476  13.9% 55 - 64  65 - 74  332  9.7% 75 - 84  225  6.6% 85+  125  3.7%  Census 2010  Race and Ethnicity  Number Percent White Alone  1,931  6.5% Black Alone  Asian Alone  23  0.7% Pacific Islander Alone  18  0.5% Asian Alone  23  0.7% Pacific Islander Alone  18  0.5% Asian Alone  23  0.7% Pacific Islander Alone                                                                                                                                                                                                                                                                                                                                                                                                                                                                                                                                                                                                                                                                                                                                                                                                                                                                                                                                                                                                                                                                                                                                                                                                                                                                                                                                                                                        |          | 19             |          | 024    |
| \$15,000 - \$24,999 \$25,000 - \$34,999 \$35,000 - \$44,999 \$50,000 - \$74,999 \$75,000 - \$99,999 \$100,000 - \$149,999 \$150,000 - \$199,999 \$200,000+  Median Household Income Average Household Income Per Capita Income  Per Capita Income  O - 4                                                                                                                                                                                                                                                                                                                                                                                                                                                                                                                                                                                                                                                                                                                                                                                                                                                                                                                                                                                                                                                                                                                                                                                                                                                                                                                                                                                                                                                                                                                                                                                                                                                                                                                                                                                                                                                                            | Number   | Percent        | Number   | Perc   |
| \$25,000 - \$34,999 \$35,000 - \$49,999 \$50,000 - \$74,999 \$75,000 - \$99,999 \$100,000 - \$149,999 \$150,000 - \$199,999 \$200,000+  Median Household Income Average Household Income Per Capita Income  Per Capita Income  Census 2010  Population by Age Number Percent 0 - 4 260 7.6% 5 - 9 259 7.6% 10 - 14 216 6.3% 15 - 19 235 6.9% 20 - 24 166 4.9% 25 - 34 400 11.7% 35 - 44 4331 9.7% 45 - 54 374 476 13.9% 55 - 64 394 11.5% 65 - 74 332 9.7% 75 - 84 225 6.6% 85 + 125 3.7%  Census 2010  Race and Ethnicity Number Percent White Alone Black Alone 1,325 38.7% American Indian Alone 18 0.5% Asian Alone 23 0.7% Pacific Islander Alone                                                                                                                                                                                                                                                                                                                                                                                                                                                                                                                                                                                                                                                                                                                                                                                                                                                                                                                                                                                                                                                                                                                                                                                                                                                                                                                                                                                                                                                                              | 196      | 14.0%          | 195      | 10.8   |
| \$35,000 - \$49,999 \$50,000 - \$74,999 \$75,000 - \$99,999 \$100,000 - \$149,999 \$150,000 - \$199,999 \$200,000+  Median Household Income Average Household Income Per Capita Income  Per Capita Income  O - 4                                                                                                                                                                                                                                                                                                                                                                                                                                                                                                                                                                                                                                                                                                                                                                                                                                                                                                                                                                                                                                                                                                                                                                                                                                                                                                                                                                                                                                                                                                                                                                                                                                                                                                                                                                                                                                                                                                                    | 198      | 14.2%          | 207      | 11.    |
| \$50,000 - \$74,999 \$75,000 - \$99,999 \$100,000 - \$149,999 \$150,000 - \$199,999 \$200,000+  Median Household Income Average Household Income Per Capita Income  Per Capita Income  O - 4                                                                                                                                                                                                                                                                                                                                                                                                                                                                                                                                                                                                                                                                                                                                                                                                                                                                                                                                                                                                                                                                                                                                                                                                                                                                                                                                                                                                                                                                                                                                                                                                                                                                                                                                                                                                                                                                                                                                        | 154      | 11.0%          | 169      | 9.     |
| \$75,000 - \$149,999 \$100,000 - \$149,999 \$200,000+  Median Household Income Average Household Income Per Capita Income   **Population by Age**  0 - 4 260 7.6% 5 - 9 259 10 - 14 216 6.3% 15 - 19 235 6.9% 20 - 24 4166 4.9% 25 - 34 400 11.7% 35 - 44 331 9.7% 45 - 54 476 13.9% 55 - 64 394 11.5% 65 - 74 75 - 84 85 + 125 3.7%  **Race and Ethnicity**  White Alone Black Alone  Asian Alone Pacific Islander Alone  **Pacific Islander Alone  ** | 159      | 11.4%          | 195      | 10.8   |
| \$100,000 - \$149,999 \$150,000 - \$199,999 \$200,000+  Median Household Income Average Household Income Per Capita Income   **Population by Age**  0 - 4                                                                                                                                                                                                                                                                                                                                                                                                                                                                                                                                                                                                                                                                                                                                                                                                                                                                                                                                                                                                                                                                                                                                                                                                                                                                                                                                                                                                                                                                                                                                                                                                                                                                                                                                                                                                                                                                                                                                                                           | 221      | 15.8%          | 307      | 17.0   |
| \$150,000 - \$199,999 \$200,000+  Median Household Income Average Household Income Per Capita Income  Census 2010  Population by Age Number 0 - 4 260 5 - 9 259 7.6% 10 - 14 216 6.3% 15 - 19 235 6.9% 20 - 24 166 4.9% 25 - 34 400 11.7% 35 - 44 331 9.7% 45 - 54 476 13.9% 55 - 64 374 475 - 84 485 - 476 485 - 74 485 - 74 485 - 74 485 - 74 485 - 74 485 - 74 485 - 74 485 - 74 485 - 74 486 - 74 486 - 74 486 - 74 487 - 888 - 888 - 888 - 888 - 888 - 888 - 888 - 888 - 888 - 888 - 888 - 888 - 888 - 888 - 888 - 888 - 888 - 888 - 888 - 888 - 888 - 888 - 888 - 888 - 888 - 888 - 888 - 888 - 888 - 888 - 888 - 888 - 888 - 888 - 888 - 888 - 888 - 888 - 888 - 888 - 888 - 888 - 888 - 888 - 888 - 888 - 888 - 888 - 888 - 888 - 888 - 888 - 888 - 888 - 888 - 888 - 888 - 888 - 888 - 888 - 888 - 888 - 888 - 888 - 888 - 888 - 888 - 888 - 888 - 888 - 888 - 888 - 888 - 888 - 888 - 888 - 888 - 888 - 888 - 888 - 888 - 888 - 888 - 888 - 888 - 888 - 888 - 888 - 888 - 888 - 888 - 888 - 888 - 888 - 888 - 888 - 888 - 888 - 888 - 888 - 888 - 888 - 888 - 888 - 888 - 888 - 888 - 888 - 888 - 888 - 888 - 888 - 888 - 888 - 888 - 888 - 888 - 888 - 888 - 888 - 888 - 888 - 888 - 888 - 888 - 888 - 888 - 888 - 888 - 888 - 888 - 888 - 888 - 888 - 888 - 888 - 888 - 888 - 888 - 888 - 888 - 888 - 888 - 888 - 888 - 888 - 888 - 888 - 888 - 888 - 888 - 888 - 888 - 888 - 888 - 888 - 888 - 888 - 888 - 888 - 888 - 888 - 888 - 888 - 888 - 888 - 888 - 888 - 888 - 888 - 888 - 888 - 888 - 888 - 888 - 888 - 888 - 888 - 888 - 888 - 888 - 888 - 888 - 888 - 888 - 888 - 888 - 888 - 888 - 888 - 888 - 888 - 888 - 888 - 888 - 888 - 888 - 888 - 888 - 888 - 888 - 888 - 888 - 888 - 888 - 888 - 888 - 888 - 888 - 888 - 888 - 888 - 888 - 888 - 888 - 888 - 888 - 888 - 888 - 888 - 888 - 888 - 888 - 888 - 888 - 888 - 888 - 888 - 888 - 888 - 888 - 888 - 888 - 888 - 888 - 888 - 888 - 888 - 888 - 888 - 888 - 888 - 888 - 888 - 888 - 888 - 888 - 888 - 888 - 888 - 888 - 888 - 888 - 888 - 888 - 888 - 888 - 888 - 888 - 888 - 888 - 888 - 888 - 888 - 888 - 888 - 888 - 888 - 888 - 888 - 888 - 888 - 888   | 191      | 13.7%          | 281      | 15.0   |
| ### Median Household Income Average Household Income Per Capita Income    Census 2010                                                                                                                                                                                                                                                                                                                                                                                                                                                                                                                                                                                                                                                                                                                                                                                                                                                                                                                                                                                                                                                                                                                                                                                                                                                                                                                                                                                                                                                                                                                                                                                                                                                                                                                                                                                                                                                                                                                                                                                                                                               | 137      | 9.8%           | 200      | 11.:   |
| Median Household Income         Census 2010         Population by Age       Number Percent         0 - 4       260       7.6%         5 - 9       259       7.6%         10 - 14       216       6.3%         15 - 19       235       6.9%         20 - 24       166       4.9%         25 - 34       400       11.7%         35 - 44       331       9.7%         45 - 54       476       13.9%         55 - 64       394       11.5%         65 - 74       332       9.7%         75 - 84       225       6.6%         85+       125       3.7%         Census 2010         Race and Ethnicity       Number       Percent         White Alone       1,931       56.5%         Black Alone       1,325       38.7%         American Indian Alone       18       0.5%         Asian Alone       23       0.7%         Pacific Islander Alone       0       0.0%                                                                                                                                                                                                                                                                                                                                                                                                                                                                                                                                                                                                                                                                                                                                                                                                                                                                                                                                                                                                                                                                                                                                                                                                                                                                     | 76       | 5.4%           | 132      | 7.3    |
| Average Household Income Per Capita Income    Census 2010     Population by Age                                                                                                                                                                                                                                                                                                                                                                                                                                                                                                                                                                                                                                                                                                                                                                                                                                                                                                                                                                                                                                                                                                                                                                                                                                                                                                                                                                                                                                                                                                                                                                                                                                                                                                                                                                                                                                                                                                                                                                                                                                                     | 64       | 4.6%           | 116      | 6.4    |
| Average Household Income           Per Capita Income         Census 2010           Population by Age         Number         Percent           0 - 4         260         7.6%           5 - 9         259         7.6%           10 - 14         216         6.3%           15 - 19         235         6.9%           20 - 24         166         4.9%           25 - 34         400         11.7%           35 - 44         331         9.7%           45 - 54         476         13.9%           55 - 64         394         11.5%           65 - 74         332         9.7%           75 - 84         225         6.6%           85+         125         3.7%           Census 2010           Race and Ethnicity         Number         Percent           White Alone         1,931         56.5%           Black Alone         1,325         38.7%           American Indian Alone         18         0.5%           Asian Alone         23         0.7%           Pacific Islander Alone         0         0.0%                                                                                                                                                                                                                                                                                                                                                                                                                                                                                                                                                                                                                                                                                                                                                                                                                                                                                                                                                                                                                                                                                                              | \$48,898 |                | \$58,739 |        |
| Per Capita Income         Census 2010           Population by Age         Number         Percent           0 - 4         260         7.6%           5 - 9         259         7.6%           10 - 14         216         6.3%           15 - 19         235         6.9%           20 - 24         166         4.9%           25 - 34         400         11.7%           35 - 44         331         9.7%           45 - 54         476         13.9%           55 - 64         394         11.5%           65 - 74         332         9.7%           75 - 84         225         6.6%           85 +         125         3.7%           Race and Ethnicity         Number         Percent           White Alone         1,931         56.5%           Black Alone         1,325         38.7%           American Indian Alone         18         0.5%           Asian Alone         23         0.7%           Pacific Islander Alone         0         0.0%                                                                                                                                                                                                                                                                                                                                                                                                                                                                                                                                                                                                                                                                                                                                                                                                                                                                                                                                                                                                                                                                                                                                                                      | \$69,054 |                | \$83,304 |        |
| Population by Age         Number         Percent           0 - 4         260         7.6%           5 - 9         259         7.6%           10 - 14         216         6.3%           15 - 19         235         6.9%           20 - 24         166         4.9%           25 - 34         400         11.7%           35 - 44         331         9.7%           45 - 54         476         13.9%           55 - 64         394         11.5%           65 - 74         332         9.7%           75 - 84         225         6.6%           85 +         125         3.7%           Census 2010           Race and Ethnicity         Number         Percent           White Alone         1,931         56.5%           Black Alone         1,325         38.7%           American Indian Alone         18         0.5%           Asian Alone         23         0.7%           Pacific Islander Alone         0         0.0%                                                                                                                                                                                                                                                                                                                                                                                                                                                                                                                                                                                                                                                                                                                                                                                                                                                                                                                                                                                                                                                                                                                                                                                                | \$28,803 |                | \$35,263 |        |
| 0 - 4       260       7.6%         5 - 9       259       7.6%         10 - 14       216       6.3%         15 - 19       235       6.9%         20 - 24       166       4.9%         25 - 34       400       11.7%         35 - 44       331       9.7%         45 - 54       476       13.9%         55 - 64       394       11.5%         65 - 74       332       9.7%         75 - 84       225       6.6%         85+       125       3.7%         Census 2010         Race and Ethnicity       Number       Percent         White Alone       1,931       56.5%         Black Alone       1,325       38.7%         American Indian Alone       18       0.5%         Asian Alone       23       0.7%         Pacific Islander Alone       0       0.0%                                                                                                                                                                                                                                                                                                                                                                                                                                                                                                                                                                                                                                                                                                                                                                                                                                                                                                                                                                                                                                                                                                                                                                                                                                                                                                                                                                        |          | 19             |          | )24    |
| 5 - 9       259       7.6%         10 - 14       216       6.3%         15 - 19       235       6.9%         20 - 24       166       4.9%         25 - 34       400       11.7%         35 - 44       331       9.7%         45 - 54       476       13.9%         55 - 64       394       11.5%         65 - 74       332       9.7%         75 - 84       225       6.6%         85+       125       3.7%         Census 2010         Race and Ethnicity       Number       Percent         White Alone       1,931       56.5%         Black Alone       1,325       38.7%         American Indian Alone       18       0.5%         Asian Alone       23       0.7%         Pacific Islander Alone       0       0.0%                                                                                                                                                                                                                                                                                                                                                                                                                                                                                                                                                                                                                                                                                                                                                                                                                                                                                                                                                                                                                                                                                                                                                                                                                                                                                                                                                                                                           | Number   | Percent        | Number   | Perc   |
| 10 - 14       216       6.3%         15 - 19       235       6.9%         20 - 24       166       4.9%         25 - 34       400       11.7%         35 - 44       331       9.7%         45 - 54       476       13.9%         55 - 64       394       11.5%         65 - 74       332       9.7%         75 - 84       225       6.6%         85+       125       3.7%         Census 2010         Race and Ethnicity       Number       Percent         White Alone       1,931       56.5%         Black Alone       1,325       38.7%         American Indian Alone       18       0.5%         Asian Alone       23       0.7%         Pacific Islander Alone       0       0.0%                                                                                                                                                                                                                                                                                                                                                                                                                                                                                                                                                                                                                                                                                                                                                                                                                                                                                                                                                                                                                                                                                                                                                                                                                                                                                                                                                                                                                                              | 242      | 6.8%           | 296      | 6.6    |
| 15 - 19       235       6.9%         20 - 24       166       4.9%         25 - 34       400       11.7%         35 - 44       331       9.7%         45 - 54       476       13.9%         55 - 64       394       11.5%         65 - 74       332       9.7%         75 - 84       225       6.6%         85+       125       3.7%         Census 2010         Race and Ethnicity       Number       Percent         White Alone       1,931       56.5%         Black Alone       1,325       38.7%         American Indian Alone       18       0.5%         Asian Alone       23       0.7%         Pacific Islander Alone       0       0.0%                                                                                                                                                                                                                                                                                                                                                                                                                                                                                                                                                                                                                                                                                                                                                                                                                                                                                                                                                                                                                                                                                                                                                                                                                                                                                                                                                                                                                                                                                   | 237      | 6.7%           | 291      | 6.4    |
| 20 - 24       166       4.9%         25 - 34       400       11.7%         35 - 44       331       9.7%         45 - 54       476       13.9%         55 - 64       394       11.5%         65 - 74       332       9.7%         75 - 84       225       6.6%         85+       125       3.7%         Census 2010         Race and Ethnicity       Number       Percent         White Alone       1,931       56.5%         Black Alone       1,325       38.7%         American Indian Alone       18       0.5%         Asian Alone       23       0.7%         Pacific Islander Alone       0       0.0%                                                                                                                                                                                                                                                                                                                                                                                                                                                                                                                                                                                                                                                                                                                                                                                                                                                                                                                                                                                                                                                                                                                                                                                                                                                                                                                                                                                                                                                                                                                        | 235      | 6.6%           | 287      | 6.4    |
| 25 - 34       400       11.7%         35 - 44       331       9.7%         45 - 54       476       13.9%         55 - 64       394       11.5%         65 - 74       332       9.7%         75 - 84       225       6.6%         85+       125       3.7%         Census 2010         Race and Ethnicity       Number       Percent         White Alone       1,931       56.5%         Black Alone       1,325       38.7%         American Indian Alone       18       0.5%         Asian Alone       23       0.7%         Pacific Islander Alone       0       0.0%                                                                                                                                                                                                                                                                                                                                                                                                                                                                                                                                                                                                                                                                                                                                                                                                                                                                                                                                                                                                                                                                                                                                                                                                                                                                                                                                                                                                                                                                                                                                                             | 216      | 6.1%           | 269      | 6.0    |
| 35 - 44       331       9.7%         45 - 54       476       13.9%         55 - 64       394       11.5%         65 - 74       332       9.7%         75 - 84       225       6.6%         85+       125       3.7%         Census 2010         Race and Ethnicity       Number       Percent         White Alone       1,931       56.5%         Black Alone       1,325       38.7%         American Indian Alone       18       0.5%         Asian Alone       23       0.7%         Pacific Islander Alone       0       0.0%                                                                                                                                                                                                                                                                                                                                                                                                                                                                                                                                                                                                                                                                                                                                                                                                                                                                                                                                                                                                                                                                                                                                                                                                                                                                                                                                                                                                                                                                                                                                                                                                   | 201      | 5.7%           | 258      | 5.7    |
| 45 - 54       476       13.9%         55 - 64       394       11.5%         65 - 74       332       9.7%         75 - 84       225       6.6%         85+       125       3.7%         Census 2010         Race and Ethnicity       Number       Percent         White Alone       1,931       56.5%         Black Alone       1,325       38.7%         American Indian Alone       18       0.5%         Asian Alone       23       0.7%         Pacific Islander Alone       0       0.0%                                                                                                                                                                                                                                                                                                                                                                                                                                                                                                                                                                                                                                                                                                                                                                                                                                                                                                                                                                                                                                                                                                                                                                                                                                                                                                                                                                                                                                                                                                                                                                                                                                        | 449      | 12.7%          | 563      | 12.    |
| 55 - 64       394       11.5%         65 - 74       332       9.7%         75 - 84       225       6.6%         85+       125       3.7%         Census 2010         Race and Ethnicity       Number       Percent         White Alone       1,931       56.5%         Black Alone       1,325       38.7%         American Indian Alone       18       0.5%         Asian Alone       23       0.7%         Pacific Islander Alone       0       0.0%                                                                                                                                                                                                                                                                                                                                                                                                                                                                                                                                                                                                                                                                                                                                                                                                                                                                                                                                                                                                                                                                                                                                                                                                                                                                                                                                                                                                                                                                                                                                                                                                                                                                              | 393      | 11.1%          | 515      | 11.    |
| 65 - 74       332       9.7%         75 - 84       225       6.6%         85 +       125       3.7%         Census 2010         Race and Ethnicity       Number       Percent         White Alone       1,931       56.5%         Black Alone       1,325       38.7%         American Indian Alone       18       0.5%         Asian Alone       23       0.7%         Pacific Islander Alone       0       0.0%                                                                                                                                                                                                                                                                                                                                                                                                                                                                                                                                                                                                                                                                                                                                                                                                                                                                                                                                                                                                                                                                                                                                                                                                                                                                                                                                                                                                                                                                                                                                                                                                                                                                                                                   | 378      | 10.7%          | 462      | 10.    |
| 75 - 84       225       6.6%         85+       125       3.7%         Census 2010         Race and Ethnicity       Number       Percent         White Alone       1,931       56.5%         Black Alone       1,325       38.7%         American Indian Alone       18       0.5%         Asian Alone       23       0.7%         Pacific Islander Alone       0       0.0%                                                                                                                                                                                                                                                                                                                                                                                                                                                                                                                                                                                                                                                                                                                                                                                                                                                                                                                                                                                                                                                                                                                                                                                                                                                                                                                                                                                                                                                                                                                                                                                                                                                                                                                                                         | 477      | 13.5%          | 567      | 12.6   |
| 85+         125         3.7%           Census 2010           Race and Ethnicity         Number         Percent           White Alone         1,931         56.5%           Black Alone         1,325         38.7%           American Indian Alone         18         0.5%           Asian Alone         23         0.7%           Pacific Islander Alone         0         0.0%                                                                                                                                                                                                                                                                                                                                                                                                                                                                                                                                                                                                                                                                                                                                                                                                                                                                                                                                                                                                                                                                                                                                                                                                                                                                                                                                                                                                                                                                                                                                                                                                                                                                                                                                                    | 413      | 11.7%          | 576      | 12.    |
| Race and Ethnicity         Number         Percent           White Alone         1,931         56.5%           Black Alone         1,325         38.7%           American Indian Alone         18         0.5%           Asian Alone         23         0.7%           Pacific Islander Alone         0         0.0%                                                                                                                                                                                                                                                                                                                                                                                                                                                                                                                                                                                                                                                                                                                                                                                                                                                                                                                                                                                                                                                                                                                                                                                                                                                                                                                                                                                                                                                                                                                                                                                                                                                                                                                                                                                                                 | 219      | 6.2%           | 329      | 7.3    |
| Race and Ethnicity         Number         Percent           White Alone         1,931         56.5%           Black Alone         1,325         38.7%           American Indian Alone         18         0.5%           Asian Alone         23         0.7%           Pacific Islander Alone         0         0.0%                                                                                                                                                                                                                                                                                                                                                                                                                                                                                                                                                                                                                                                                                                                                                                                                                                                                                                                                                                                                                                                                                                                                                                                                                                                                                                                                                                                                                                                                                                                                                                                                                                                                                                                                                                                                                 | 85       | 2.4%           | 104      | 2.3    |
| White Alone       1,931       56.5%         Black Alone       1,325       38.7%         American Indian Alone       18       0.5%         Asian Alone       23       0.7%         Pacific Islander Alone       0       0.0%                                                                                                                                                                                                                                                                                                                                                                                                                                                                                                                                                                                                                                                                                                                                                                                                                                                                                                                                                                                                                                                                                                                                                                                                                                                                                                                                                                                                                                                                                                                                                                                                                                                                                                                                                                                                                                                                                                         | 2019     |                | 2024     |        |
| Black Alone       1,325       38.7%         American Indian Alone       18       0.5%         Asian Alone       23       0.7%         Pacific Islander Alone       0       0.0%                                                                                                                                                                                                                                                                                                                                                                                                                                                                                                                                                                                                                                                                                                                                                                                                                                                                                                                                                                                                                                                                                                                                                                                                                                                                                                                                                                                                                                                                                                                                                                                                                                                                                                                                                                                                                                                                                                                                                     | Number   | Percent        | Number   | Perco  |
| American Indian Alone 18 0.5% Asian Alone 23 0.7% Pacific Islander Alone 0 0.0%                                                                                                                                                                                                                                                                                                                                                                                                                                                                                                                                                                                                                                                                                                                                                                                                                                                                                                                                                                                                                                                                                                                                                                                                                                                                                                                                                                                                                                                                                                                                                                                                                                                                                                                                                                                                                                                                                                                                                                                                                                                     | 2,101    | 59.2%          | 2,721    | 60.2   |
| Asian Alone 23 0.7% Pacific Islander Alone 0 0.0%                                                                                                                                                                                                                                                                                                                                                                                                                                                                                                                                                                                                                                                                                                                                                                                                                                                                                                                                                                                                                                                                                                                                                                                                                                                                                                                                                                                                                                                                                                                                                                                                                                                                                                                                                                                                                                                                                                                                                                                                                                                                                   | 1,214    | 34.2%          | 1,464    | 32.4   |
| Pacific Islander Alone 0 0.0%                                                                                                                                                                                                                                                                                                                                                                                                                                                                                                                                                                                                                                                                                                                                                                                                                                                                                                                                                                                                                                                                                                                                                                                                                                                                                                                                                                                                                                                                                                                                                                                                                                                                                                                                                                                                                                                                                                                                                                                                                                                                                                       | 19       | 0.5%           | 26       | 0.6    |
|                                                                                                                                                                                                                                                                                                                                                                                                                                                                                                                                                                                                                                                                                                                                                                                                                                                                                                                                                                                                                                                                                                                                                                                                                                                                                                                                                                                                                                                                                                                                                                                                                                                                                                                                                                                                                                                                                                                                                                                                                                                                                                                                     | 47       | 1.3%           | 69       | 1.5    |
|                                                                                                                                                                                                                                                                                                                                                                                                                                                                                                                                                                                                                                                                                                                                                                                                                                                                                                                                                                                                                                                                                                                                                                                                                                                                                                                                                                                                                                                                                                                                                                                                                                                                                                                                                                                                                                                                                                                                                                                                                                                                                                                                     | 0        | 0.0%           | 0        | 0.0    |
| Some Other Race Alone 52 1.5%                                                                                                                                                                                                                                                                                                                                                                                                                                                                                                                                                                                                                                                                                                                                                                                                                                                                                                                                                                                                                                                                                                                                                                                                                                                                                                                                                                                                                                                                                                                                                                                                                                                                                                                                                                                                                                                                                                                                                                                                                                                                                                       | 74       | 2.1%           | 106      | 2.3    |
| Two or More Races 71 2.1%                                                                                                                                                                                                                                                                                                                                                                                                                                                                                                                                                                                                                                                                                                                                                                                                                                                                                                                                                                                                                                                                                                                                                                                                                                                                                                                                                                                                                                                                                                                                                                                                                                                                                                                                                                                                                                                                                                                                                                                                                                                                                                           | 91       | 2.6%           | 131      | 2.9    |
| Hispanic Origin (Any Race) 243 7.1%                                                                                                                                                                                                                                                                                                                                                                                                                                                                                                                                                                                                                                                                                                                                                                                                                                                                                                                                                                                                                                                                                                                                                                                                                                                                                                                                                                                                                                                                                                                                                                                                                                                                                                                                                                                                                                                                                                                                                                                                                                                                                                 | 320      | 9.0%           | 466      | 10.3   |