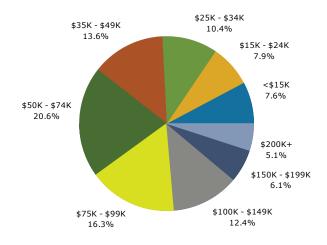

Ole Coffee House Ring: 1 mile radius Prepared by Esri Latitude: 28.86604 Longitude: -82.03900

| Population                                                                                                                                                                                                                                                                                                                                                                                                                                                                                                                                                                                                                                                                                                                                                                                                                                                                                                                                                                                                                                                                                                                                                                                                                                                                                                                                                                                                                                                                                                                                                                                                                                                                                                                                                                                                                                                                                                                                                                                                                                                                                                                          |          | 3,546<br>1,396 |          | 4,51   |
|-------------------------------------------------------------------------------------------------------------------------------------------------------------------------------------------------------------------------------------------------------------------------------------------------------------------------------------------------------------------------------------------------------------------------------------------------------------------------------------------------------------------------------------------------------------------------------------------------------------------------------------------------------------------------------------------------------------------------------------------------------------------------------------------------------------------------------------------------------------------------------------------------------------------------------------------------------------------------------------------------------------------------------------------------------------------------------------------------------------------------------------------------------------------------------------------------------------------------------------------------------------------------------------------------------------------------------------------------------------------------------------------------------------------------------------------------------------------------------------------------------------------------------------------------------------------------------------------------------------------------------------------------------------------------------------------------------------------------------------------------------------------------------------------------------------------------------------------------------------------------------------------------------------------------------------------------------------------------------------------------------------------------------------------------------------------------------------------------------------------------------------|----------|----------------|----------|--------|
| Families                                                                                                                                                                                                                                                                                                                                                                                                                                                                                                                                                                                                                                                                                                                                                                                                                                                                                                                                                                                                                                                                                                                                                                                                                                                                                                                                                                                                                                                                                                                                                                                                                                                                                                                                                                                                                                                                                                                                                                                                                                                                                                                            |          | 1,396          |          | ,      |
| Average Household Size Owner Occupied Housing Units Renter Occupied Housing Units Median Age 40.3  Trends: 2019 - 2024 Annual Rate Population Households Families Owner HHs Owner HHs Owner HHs Median Household Income  <\$15,000 \$15,000 - \$24,999 \$25,000 - \$34,999 \$35,000 - \$44,999 \$50,000 - \$149,999 \$100,000 - \$149,999 \$100,000 - \$149,999 \$200,000+  Median Household Income  Average Household Income  Average Household Income Per Capita Income Per Capita Income  Population by Age Number 0 - 4 260 7 .6% 5 - 9 25 9 7 .6% 10 - 14 216 6.3% 15 - 19 235 6.9% 20 - 24 26 6.3% 15 - 19 235 6.9% 20 - 24 26 6.3% 25 - 34 30 11.7% 35 - 44 31 9.7% 45 - 54 476 39 9.7% 55 - 64 394 410 11.7% 35 - 44 331 9.7% 45 - 54 476 63 - 74 332 9.7% 75 - 84 225 6.6% 85 + 125 3.7% Census 2010  Race and Ethnicity Number Number Percent White Alone 1,931 56.5% Black Alone 1,931 56.5% Black Alone 1,931 56.5% Black Alone 1,931 56.5% Asian Alone 23 0.7% Pacific Islander Alone 0 0.0%                                                                                                                                                                                                                                                                                                                                                                                                                                                                                                                                                                                                                                                                                                                                                                                                                                                                                                                                                                                                                                                                                                                           |          |                |          | 1,8    |
| Owner Occupied Housing Units         824           Renter Occupied Housing Units         447           Median Age         40.3           Trends: 2019 - 2024 Annual Rate         Area           Population         4.96%           Households         5.24%           Families         5.33%           Owner HHs         5.33%           Median Household Income         3.74%           Households by Income           <\$15,000 + \$24,999                                                                                                                                                                                                                                                                                                                                                                                                                                                                                                                                                                                                                                                                                                                                                                                                                                                                                                                                                                                                                                                                                                                                                                                                                                                                                                                                                                                                                                                                                                                                                                                                                                                                                        |          | 909            |          | 1,1    |
| Renter Occupied Housing Units Median Age Trends: 2019 - 2024 Annual Rate Population Households Families Owner HHs Median Household Income  <\$15,000 \$15,000 - \$24,999 \$25,000 - \$34,999 \$35,000 - \$49,999 \$55,000 - \$49,999 \$55,000 - \$49,999 \$150,000 - \$149,999 \$150,000 - \$149,999 \$150,000 - \$149,999 \$150,000 - \$199,999 \$100,000 - \$149,999 \$100,000 - \$149,999 \$150,000 - \$20,000+  Median Household Income Average Household Income Per Capita Income  Population by Age Number 0 - 4 260 7.6% 5 - 9 259 7.6% 10 - 14 216 6.3% 15 - 19 235 6.9% 20 - 224 166 4.9% 25 - 34 400 11.7% 35 - 44 331 9.7% 45 - 54 476 13.9% 55 - 64 394 11.5% 65 - 74 332 9.7% 75 - 84 85 + 125 3.7% Percent White Alone 1,931 56.5% Black Alone Asian Alone 23 0.7% Pacific Islander Alone 0 0.0%                                                                                                                                                                                                                                                                                                                                                                                                                                                                                                                                                                                                                                                                                                                                                                                                                                                                                                                                                                                                                                                                                                                                                                                                                                                                                                                      |          | 2.52           |          | 2.     |
| Median Age       40.3         Trends: 2019 - 2024 Annual Rate       Area         Population       4.96%         Households       5.24%         Families       5.12%         Owner HHs       5.33%         Median Household Income                                                                                                                                                                                                                                                                                                                                                                                                                                                                                                                                                                                                                                                                                                                                                                                                                                                                                                                                                                                                                                                                                                                                                                                                                                                                                                                                                                                                                                                                                                                                                                                                                                                                                                                                                                                                                                                                                                   |          | 1,222          |          | 1,5    |
| Population                                                                                                                                                                                                                                                                                                                                                                                                                                                                                                                                                                                                                                                                                                                                                                                                                                                                                                                                                                                                                                                                                                                                                                                                                                                                                                                                                                                                                                                                                                                                                                                                                                                                                                                                                                                                                                                                                                                                                                                                                                                                                                                          |          | 174            |          | 2      |
| Population                                                                                                                                                                                                                                                                                                                                                                                                                                                                                                                                                                                                                                                                                                                                                                                                                                                                                                                                                                                                                                                                                                                                                                                                                                                                                                                                                                                                                                                                                                                                                                                                                                                                                                                                                                                                                                                                                                                                                                                                                                                                                                                          |          | 39.5           |          | 40     |
| Households 5.24% Families 5.12% Owner HHs 5.33% Median Household Income 3.74%  Households by Income   <\$15,000 - \$24,999                                                                                                                                                                                                                                                                                                                                                                                                                                                                                                                                                                                                                                                                                                                                                                                                                                                                                                                                                                                                                                                                                                                                                                                                                                                                                                                                                                                                                                                                                                                                                                                                                                                                                                                                                                                                                                                                                                                                                                                                          |          | State          |          | Nation |
| Families 5.12% Owner HHs 5.33% Median Household Income 3.74%  Households by Income  <\$15,000 \$15,000 \$24,999 \$25,000 \$34,999 \$35,000 \$49,999 \$50,000 \$199,999 \$150,000 \$199,999 \$150,000 \$199,999 \$150,000 \$199,999 \$200,000+  Median Household Income Average Household Income Average Household Income Per Capita Income  7 Census 2010  Population by Age Number Percent 0 - 4 260 7.6% 5 - 9 259 7.6% 10 - 14 26 6.3% 15 - 19 235 6.9% 10 - 14 216 6.3% 15 - 19 235 6.9% 20 - 24 166 4.9% 25 - 34 400 11.7% 35 - 44 431 9.7% 45 - 54 476 13.9% 55 - 64 394 11.5% 65 - 74 332 9.7% 75 - 84 225 6.6% 85 + 125 3.7% 75 - 84 225 6.6% 85 + 125 3.7% 75 - 84 225 6.6% 85 + 125 3.7% Tensus 2010  Race and Ethnicity Number Percent White Alone 1,931 56.5% Black Alone 1,932 38.7% American Indian Alone 18 0.5% Asian Alone 23 0.7% American Indian Alone 23 0.7% Asian Alone 23 0.7%                                                                                                                                                                                                                                                                                                                                                                                                                                                                                                                                                                                                                                                                                                                                                                                                                                                                                                                                                                                                   |          | 1.37%          |          | 0.77   |
| Owner HHs         5.33%           Median Household Income         3.74%           Households by Income           <\$15,000                                                                                                                                                                                                                                                                                                                                                                                                                                                                                                                                                                                                                                                                                                                                                                                                                                                                                                                                                                                                                                                                                                                                                                                                                                                                                                                                                                                                                                                                                                                                                                                                                                                                                                                                                                                                                                                                                                                                                                                                          |          | 1.31%          |          | 0.75   |
| Median Household Income         3.74%           **15,000         \$15,000 - \$24,999           \$25,000 - \$34,999         \$35,000 - \$49,999           \$35,000 - \$49,999         \$50,000 - \$74,999           \$75,000 - \$149,999         \$150,000 - \$149,999           \$150,000 - \$199,999         \$200,000+           Median Household Income         Versus 2010           Population by Age         Number         Percent           0 - 4         260         7.6%           5 - 9         259         7.6%           10 - 14         216         6.3%           15 - 19         235         6.9%           20 - 24         166         4.9%           25 - 34         400         11.7%           35 - 44         331         9.7%           45 - 54         476         13.9%           55 - 64         394         11.5%           65 - 74         332         9.7%           75 - 84         225         6.6%           85+         125         3.7%           Ecensus 2010         Ensus 2010         Ensus 2010           Race and Ethnicity         Number         Percent           White Alone         1,325         3.87%                                                                                                                                                                                                                                                                                                                                                                                                                                                                                                                                                                                                                                                                                                                                                                                                                                                                                                                                                                                 |          | 1.26%          |          | 0.68   |
| Households by Income   <  5,000                                                                                                                                                                                                                                                                                                                                                                                                                                                                                                                                                                                                                                                                                                                                                                                                                                                                                                                                                                                                                                                                                                                                                                                                                                                                                                                                                                                                                                                                                                                                                                                                                                                                                                                                                                                                                                                                                                                                                                                                                                                                                                     |          | 1.60%          |          | 0.92   |
| <\$15,000 - \$24,999                                                                                                                                                                                                                                                                                                                                                                                                                                                                                                                                                                                                                                                                                                                                                                                                                                                                                                                                                                                                                                                                                                                                                                                                                                                                                                                                                                                                                                                                                                                                                                                                                                                                                                                                                                                                                                                                                                                                                                                                                                                                                                                |          | 2.37%          |          | 2.70   |
| \$15,000 \$24,999 \$25,000 - \$24,999 \$35,000 - \$49,999 \$50,000 - \$74,999 \$75,000 - \$99,999 \$100,000 - \$149,999 \$150,000 - \$149,999 \$150,000 - \$199,999 \$200,000+  Median Household Income Average Household Income Per Capita Income  Population by Age  O - 4  260  7.6% 5 - 9  259  7.6% 10 - 14  216  6.3% 15 - 19  235  6.9% 20 - 24  166  4.9% 25 - 34  400  11.7% 35 - 44  331  9.7% 45 - 54  476  13.9% 55 - 64  65 - 74  332  9.7% 75 - 84  225  6.6% 85+  125  3.7%  Census 2010  Race and Ethnicity  Number Percent White Alone  1,931  6.5% Black Alone  Asian Alone  23  0.7% Pacific Islander Alone  18  0.5% Asian Alone  23  0.7% Pacific Islander Alone  18  0.5% Asian Alone  23  0.7% Pacific Islander Alone                                                                                                                                                                                                                                                                                                                                                                                                                                                                                                                                                                                                                                                                                                                                                                                                                                                                                                                                                                                                                                                                                                                                                                                                                                                                                                                                                                                        |          | 19             |          | 024    |
| \$15,000 - \$24,999 \$25,000 - \$34,999 \$35,000 - \$44,999 \$50,000 - \$74,999 \$75,000 - \$99,999 \$100,000 - \$149,999 \$150,000 - \$199,999 \$200,000+  Median Household Income Average Household Income Per Capita Income  Per Capita Income  O - 4                                                                                                                                                                                                                                                                                                                                                                                                                                                                                                                                                                                                                                                                                                                                                                                                                                                                                                                                                                                                                                                                                                                                                                                                                                                                                                                                                                                                                                                                                                                                                                                                                                                                                                                                                                                                                                                                            | Number   | Percent        | Number   | Perc   |
| \$25,000 - \$34,999 \$35,000 - \$49,999 \$50,000 - \$74,999 \$75,000 - \$99,999 \$100,000 - \$149,999 \$150,000 - \$199,999 \$200,000+  Median Household Income Average Household Income Per Capita Income  Per Capita Income  Census 2010  Population by Age Number Percent 0 - 4 260 7.6% 5 - 9 259 7.6% 10 - 14 216 6.3% 15 - 19 235 6.9% 20 - 24 166 4.9% 25 - 34 400 11.7% 35 - 44 4331 9.7% 45 - 54 374 476 13.9% 55 - 64 394 11.5% 65 - 74 332 9.7% 75 - 84 225 6.6% 85 + 125 3.7%  Census 2010  Race and Ethnicity Number Percent White Alone Black Alone 1,325 38.7% American Indian Alone 18 0.5% Asian Alone 23 0.7% Pacific Islander Alone                                                                                                                                                                                                                                                                                                                                                                                                                                                                                                                                                                                                                                                                                                                                                                                                                                                                                                                                                                                                                                                                                                                                                                                                                                                                                                                                                                                                                                                                              | 196      | 14.0%          | 195      | 10.8   |
| \$35,000 - \$49,999 \$50,000 - \$74,999 \$75,000 - \$99,999 \$100,000 - \$149,999 \$150,000 - \$199,999 \$200,000+  Median Household Income Average Household Income Per Capita Income  Per Capita Income  O - 4                                                                                                                                                                                                                                                                                                                                                                                                                                                                                                                                                                                                                                                                                                                                                                                                                                                                                                                                                                                                                                                                                                                                                                                                                                                                                                                                                                                                                                                                                                                                                                                                                                                                                                                                                                                                                                                                                                                    | 198      | 14.2%          | 207      | 11.    |
| \$50,000 - \$74,999 \$75,000 - \$99,999 \$100,000 - \$149,999 \$150,000 - \$199,999 \$200,000+  Median Household Income Average Household Income Per Capita Income  Per Capita Income  O - 4                                                                                                                                                                                                                                                                                                                                                                                                                                                                                                                                                                                                                                                                                                                                                                                                                                                                                                                                                                                                                                                                                                                                                                                                                                                                                                                                                                                                                                                                                                                                                                                                                                                                                                                                                                                                                                                                                                                                        | 154      | 11.0%          | 169      | 9.     |
| \$75,000 - \$149,999 \$100,000 - \$149,999 \$200,000+  Median Household Income Average Household Income Per Capita Income   **Population by Age**  0 - 4 260 7.6% 5 - 9 259 10 - 14 216 6.3% 15 - 19 235 6.9% 20 - 24 4166 4.9% 25 - 34 400 11.7% 35 - 44 331 9.7% 45 - 54 476 13.9% 55 - 64 394 11.5% 65 - 74 75 - 84 85 + 125 3.7%  **Race and Ethnicity**  White Alone Black Alone  Asian Alone Pacific Islander Alone  **Pacific Islander Alone  ** | 159      | 11.4%          | 195      | 10.8   |
| \$100,000 - \$149,999 \$150,000 - \$199,999 \$200,000+  Median Household Income Average Household Income Per Capita Income   **Population by Age**  0 - 4                                                                                                                                                                                                                                                                                                                                                                                                                                                                                                                                                                                                                                                                                                                                                                                                                                                                                                                                                                                                                                                                                                                                                                                                                                                                                                                                                                                                                                                                                                                                                                                                                                                                                                                                                                                                                                                                                                                                                                           | 221      | 15.8%          | 307      | 17.0   |
| \$150,000 - \$199,999 \$200,000+  Median Household Income Average Household Income Per Capita Income  Census 2010  Population by Age Number 0 - 4 260 5 - 9 259 7.6% 10 - 14 216 6.3% 15 - 19 235 6.9% 20 - 24 166 4.9% 25 - 34 400 11.7% 35 - 44 331 9.7% 45 - 54 476 13.9% 55 - 64 374 475 - 84 485 - 476 485 - 74 485 - 74 485 - 74 485 - 74 485 - 74 485 - 74 485 - 74 485 - 74 485 - 74 486 - 74 486 - 74 486 - 74 487 - 888 - 888 - 888 - 888 - 888 - 888 - 888 - 888 - 888 - 888 - 888 - 888 - 888 - 888 - 888 - 888 - 888 - 888 - 888 - 888 - 888 - 888 - 888 - 888 - 888 - 888 - 888 - 888 - 888 - 888 - 888 - 888 - 888 - 888 - 888 - 888 - 888 - 888 - 888 - 888 - 888 - 888 - 888 - 888 - 888 - 888 - 888 - 888 - 888 - 888 - 888 - 888 - 888 - 888 - 888 - 888 - 888 - 888 - 888 - 888 - 888 - 888 - 888 - 888 - 888 - 888 - 888 - 888 - 888 - 888 - 888 - 888 - 888 - 888 - 888 - 888 - 888 - 888 - 888 - 888 - 888 - 888 - 888 - 888 - 888 - 888 - 888 - 888 - 888 - 888 - 888 - 888 - 888 - 888 - 888 - 888 - 888 - 888 - 888 - 888 - 888 - 888 - 888 - 888 - 888 - 888 - 888 - 888 - 888 - 888 - 888 - 888 - 888 - 888 - 888 - 888 - 888 - 888 - 888 - 888 - 888 - 888 - 888 - 888 - 888 - 888 - 888 - 888 - 888 - 888 - 888 - 888 - 888 - 888 - 888 - 888 - 888 - 888 - 888 - 888 - 888 - 888 - 888 - 888 - 888 - 888 - 888 - 888 - 888 - 888 - 888 - 888 - 888 - 888 - 888 - 888 - 888 - 888 - 888 - 888 - 888 - 888 - 888 - 888 - 888 - 888 - 888 - 888 - 888 - 888 - 888 - 888 - 888 - 888 - 888 - 888 - 888 - 888 - 888 - 888 - 888 - 888 - 888 - 888 - 888 - 888 - 888 - 888 - 888 - 888 - 888 - 888 - 888 - 888 - 888 - 888 - 888 - 888 - 888 - 888 - 888 - 888 - 888 - 888 - 888 - 888 - 888 - 888 - 888 - 888 - 888 - 888 - 888 - 888 - 888 - 888 - 888 - 888 - 888 - 888 - 888 - 888 - 888 - 888 - 888 - 888 - 888 - 888 - 888 - 888 - 888 - 888 - 888 - 888 - 888 - 888 - 888 - 888 - 888 - 888 - 888 - 888 - 888 - 888 - 888 - 888 - 888 - 888 - 888 - 888 - 888 - 888 - 888 - 888 - 888 - 888 - 888 - 888 - 888 - 888 - 888 - 888 - 888 - 888 - 888 - 888 - 888 - 888 - 888 - 888 - 888 - 888 - 888   | 191      | 13.7%          | 281      | 15.0   |
| ### Median Household Income Average Household Income Per Capita Income    Census 2010                                                                                                                                                                                                                                                                                                                                                                                                                                                                                                                                                                                                                                                                                                                                                                                                                                                                                                                                                                                                                                                                                                                                                                                                                                                                                                                                                                                                                                                                                                                                                                                                                                                                                                                                                                                                                                                                                                                                                                                                                                               | 137      | 9.8%           | 200      | 11.:   |
| Median Household Income         Census 2010         Population by Age       Number Percent         0 - 4       260       7.6%         5 - 9       259       7.6%         10 - 14       216       6.3%         15 - 19       235       6.9%         20 - 24       166       4.9%         25 - 34       400       11.7%         35 - 44       331       9.7%         45 - 54       476       13.9%         55 - 64       394       11.5%         65 - 74       332       9.7%         75 - 84       225       6.6%         85+       125       3.7%         Census 2010         Race and Ethnicity       Number       Percent         White Alone       1,931       56.5%         Black Alone       1,325       38.7%         American Indian Alone       18       0.5%         Asian Alone       23       0.7%         Pacific Islander Alone       0       0.0%                                                                                                                                                                                                                                                                                                                                                                                                                                                                                                                                                                                                                                                                                                                                                                                                                                                                                                                                                                                                                                                                                                                                                                                                                                                                     | 76       | 5.4%           | 132      | 7.3    |
| Average Household Income Per Capita Income    Census 2010     Population by Age                                                                                                                                                                                                                                                                                                                                                                                                                                                                                                                                                                                                                                                                                                                                                                                                                                                                                                                                                                                                                                                                                                                                                                                                                                                                                                                                                                                                                                                                                                                                                                                                                                                                                                                                                                                                                                                                                                                                                                                                                                                     | 64       | 4.6%           | 116      | 6.4    |
| Average Household Income           Per Capita Income         Census 2010           Population by Age         Number         Percent           0 - 4         260         7.6%           5 - 9         259         7.6%           10 - 14         216         6.3%           15 - 19         235         6.9%           20 - 24         166         4.9%           25 - 34         400         11.7%           35 - 44         331         9.7%           45 - 54         476         13.9%           55 - 64         394         11.5%           65 - 74         332         9.7%           75 - 84         225         6.6%           85+         125         3.7%           Census 2010           Race and Ethnicity         Number         Percent           White Alone         1,931         56.5%           Black Alone         1,325         38.7%           American Indian Alone         18         0.5%           Asian Alone         23         0.7%           Pacific Islander Alone         0         0.0%                                                                                                                                                                                                                                                                                                                                                                                                                                                                                                                                                                                                                                                                                                                                                                                                                                                                                                                                                                                                                                                                                                              | \$48,898 |                | \$58,739 |        |
| Per Capita Income         Census 2010           Population by Age         Number         Percent           0 - 4         260         7.6%           5 - 9         259         7.6%           10 - 14         216         6.3%           15 - 19         235         6.9%           20 - 24         166         4.9%           25 - 34         400         11.7%           35 - 44         331         9.7%           45 - 54         476         13.9%           55 - 64         394         11.5%           65 - 74         332         9.7%           75 - 84         225         6.6%           85 +         125         3.7%           Race and Ethnicity         Number         Percent           White Alone         1,931         56.5%           Black Alone         1,325         38.7%           American Indian Alone         18         0.5%           Asian Alone         23         0.7%           Pacific Islander Alone         0         0.0%                                                                                                                                                                                                                                                                                                                                                                                                                                                                                                                                                                                                                                                                                                                                                                                                                                                                                                                                                                                                                                                                                                                                                                      | \$69,054 |                | \$83,304 |        |
| Population by Age         Number         Percent           0 - 4         260         7.6%           5 - 9         259         7.6%           10 - 14         216         6.3%           15 - 19         235         6.9%           20 - 24         166         4.9%           25 - 34         400         11.7%           35 - 44         331         9.7%           45 - 54         476         13.9%           55 - 64         394         11.5%           65 - 74         332         9.7%           75 - 84         225         6.6%           85 +         125         3.7%           Census 2010           Race and Ethnicity         Number         Percent           White Alone         1,931         56.5%           Black Alone         1,325         38.7%           American Indian Alone         18         0.5%           Asian Alone         23         0.7%           Pacific Islander Alone         0         0.0%                                                                                                                                                                                                                                                                                                                                                                                                                                                                                                                                                                                                                                                                                                                                                                                                                                                                                                                                                                                                                                                                                                                                                                                                | \$28,803 |                | \$35,263 |        |
| 0 - 4       260       7.6%         5 - 9       259       7.6%         10 - 14       216       6.3%         15 - 19       235       6.9%         20 - 24       166       4.9%         25 - 34       400       11.7%         35 - 44       331       9.7%         45 - 54       476       13.9%         55 - 64       394       11.5%         65 - 74       332       9.7%         75 - 84       225       6.6%         85+       125       3.7%         Census 2010         Race and Ethnicity       Number       Percent         White Alone       1,931       56.5%         Black Alone       1,325       38.7%         American Indian Alone       18       0.5%         Asian Alone       23       0.7%         Pacific Islander Alone       0       0.0%                                                                                                                                                                                                                                                                                                                                                                                                                                                                                                                                                                                                                                                                                                                                                                                                                                                                                                                                                                                                                                                                                                                                                                                                                                                                                                                                                                        |          | 19             |          | )24    |
| 5 - 9       259       7.6%         10 - 14       216       6.3%         15 - 19       235       6.9%         20 - 24       166       4.9%         25 - 34       400       11.7%         35 - 44       331       9.7%         45 - 54       476       13.9%         55 - 64       394       11.5%         65 - 74       332       9.7%         75 - 84       225       6.6%         85+       125       3.7%         Census 2010         Race and Ethnicity       Number       Percent         White Alone       1,931       56.5%         Black Alone       1,325       38.7%         American Indian Alone       18       0.5%         Asian Alone       23       0.7%         Pacific Islander Alone       0       0.0%                                                                                                                                                                                                                                                                                                                                                                                                                                                                                                                                                                                                                                                                                                                                                                                                                                                                                                                                                                                                                                                                                                                                                                                                                                                                                                                                                                                                           | Number   | Percent        | Number   | Perc   |
| 10 - 14       216       6.3%         15 - 19       235       6.9%         20 - 24       166       4.9%         25 - 34       400       11.7%         35 - 44       331       9.7%         45 - 54       476       13.9%         55 - 64       394       11.5%         65 - 74       332       9.7%         75 - 84       225       6.6%         85+       125       3.7%         Census 2010         Race and Ethnicity       Number       Percent         White Alone       1,931       56.5%         Black Alone       1,325       38.7%         American Indian Alone       18       0.5%         Asian Alone       23       0.7%         Pacific Islander Alone       0       0.0%                                                                                                                                                                                                                                                                                                                                                                                                                                                                                                                                                                                                                                                                                                                                                                                                                                                                                                                                                                                                                                                                                                                                                                                                                                                                                                                                                                                                                                              | 242      | 6.8%           | 296      | 6.6    |
| 15 - 19       235       6.9%         20 - 24       166       4.9%         25 - 34       400       11.7%         35 - 44       331       9.7%         45 - 54       476       13.9%         55 - 64       394       11.5%         65 - 74       332       9.7%         75 - 84       225       6.6%         85+       125       3.7%         Census 2010         Race and Ethnicity       Number       Percent         White Alone       1,931       56.5%         Black Alone       1,325       38.7%         American Indian Alone       18       0.5%         Asian Alone       23       0.7%         Pacific Islander Alone       0       0.0%                                                                                                                                                                                                                                                                                                                                                                                                                                                                                                                                                                                                                                                                                                                                                                                                                                                                                                                                                                                                                                                                                                                                                                                                                                                                                                                                                                                                                                                                                   | 237      | 6.7%           | 291      | 6.4    |
| 20 - 24       166       4.9%         25 - 34       400       11.7%         35 - 44       331       9.7%         45 - 54       476       13.9%         55 - 64       394       11.5%         65 - 74       332       9.7%         75 - 84       225       6.6%         85+       125       3.7%         Census 2010         Race and Ethnicity       Number       Percent         White Alone       1,931       56.5%         Black Alone       1,325       38.7%         American Indian Alone       18       0.5%         Asian Alone       23       0.7%         Pacific Islander Alone       0       0.0%                                                                                                                                                                                                                                                                                                                                                                                                                                                                                                                                                                                                                                                                                                                                                                                                                                                                                                                                                                                                                                                                                                                                                                                                                                                                                                                                                                                                                                                                                                                        | 235      | 6.6%           | 287      | 6.4    |
| 25 - 34       400       11.7%         35 - 44       331       9.7%         45 - 54       476       13.9%         55 - 64       394       11.5%         65 - 74       332       9.7%         75 - 84       225       6.6%         85+       125       3.7%         Census 2010         Race and Ethnicity       Number       Percent         White Alone       1,931       56.5%         Black Alone       1,325       38.7%         American Indian Alone       18       0.5%         Asian Alone       23       0.7%         Pacific Islander Alone       0       0.0%                                                                                                                                                                                                                                                                                                                                                                                                                                                                                                                                                                                                                                                                                                                                                                                                                                                                                                                                                                                                                                                                                                                                                                                                                                                                                                                                                                                                                                                                                                                                                             | 216      | 6.1%           | 269      | 6.0    |
| 35 - 44       331       9.7%         45 - 54       476       13.9%         55 - 64       394       11.5%         65 - 74       332       9.7%         75 - 84       225       6.6%         85+       125       3.7%         Census 2010         Race and Ethnicity       Number       Percent         White Alone       1,931       56.5%         Black Alone       1,325       38.7%         American Indian Alone       18       0.5%         Asian Alone       23       0.7%         Pacific Islander Alone       0       0.0%                                                                                                                                                                                                                                                                                                                                                                                                                                                                                                                                                                                                                                                                                                                                                                                                                                                                                                                                                                                                                                                                                                                                                                                                                                                                                                                                                                                                                                                                                                                                                                                                   | 201      | 5.7%           | 258      | 5.7    |
| 45 - 54       476       13.9%         55 - 64       394       11.5%         65 - 74       332       9.7%         75 - 84       225       6.6%         85+       125       3.7%         Census 2010         Race and Ethnicity       Number       Percent         White Alone       1,931       56.5%         Black Alone       1,325       38.7%         American Indian Alone       18       0.5%         Asian Alone       23       0.7%         Pacific Islander Alone       0       0.0%                                                                                                                                                                                                                                                                                                                                                                                                                                                                                                                                                                                                                                                                                                                                                                                                                                                                                                                                                                                                                                                                                                                                                                                                                                                                                                                                                                                                                                                                                                                                                                                                                                        | 449      | 12.7%          | 563      | 12.    |
| 55 - 64       394       11.5%         65 - 74       332       9.7%         75 - 84       225       6.6%         85+       125       3.7%         Census 2010         Race and Ethnicity       Number       Percent         White Alone       1,931       56.5%         Black Alone       1,325       38.7%         American Indian Alone       18       0.5%         Asian Alone       23       0.7%         Pacific Islander Alone       0       0.0%                                                                                                                                                                                                                                                                                                                                                                                                                                                                                                                                                                                                                                                                                                                                                                                                                                                                                                                                                                                                                                                                                                                                                                                                                                                                                                                                                                                                                                                                                                                                                                                                                                                                              | 393      | 11.1%          | 515      | 11.    |
| 65 - 74       332       9.7%         75 - 84       225       6.6%         85 +       125       3.7%         Census 2010         Race and Ethnicity       Number       Percent         White Alone       1,931       56.5%         Black Alone       1,325       38.7%         American Indian Alone       18       0.5%         Asian Alone       23       0.7%         Pacific Islander Alone       0       0.0%                                                                                                                                                                                                                                                                                                                                                                                                                                                                                                                                                                                                                                                                                                                                                                                                                                                                                                                                                                                                                                                                                                                                                                                                                                                                                                                                                                                                                                                                                                                                                                                                                                                                                                                   | 378      | 10.7%          | 462      | 10.    |
| 75 - 84       225       6.6%         85+       125       3.7%         Census 2010         Race and Ethnicity       Number       Percent         White Alone       1,931       56.5%         Black Alone       1,325       38.7%         American Indian Alone       18       0.5%         Asian Alone       23       0.7%         Pacific Islander Alone       0       0.0%                                                                                                                                                                                                                                                                                                                                                                                                                                                                                                                                                                                                                                                                                                                                                                                                                                                                                                                                                                                                                                                                                                                                                                                                                                                                                                                                                                                                                                                                                                                                                                                                                                                                                                                                                         | 477      | 13.5%          | 567      | 12.6   |
| 85+         125         3.7%           Census 2010           Race and Ethnicity         Number         Percent           White Alone         1,931         56.5%           Black Alone         1,325         38.7%           American Indian Alone         18         0.5%           Asian Alone         23         0.7%           Pacific Islander Alone         0         0.0%                                                                                                                                                                                                                                                                                                                                                                                                                                                                                                                                                                                                                                                                                                                                                                                                                                                                                                                                                                                                                                                                                                                                                                                                                                                                                                                                                                                                                                                                                                                                                                                                                                                                                                                                                    | 413      | 11.7%          | 576      | 12.    |
| Race and Ethnicity         Number         Percent           White Alone         1,931         56.5%           Black Alone         1,325         38.7%           American Indian Alone         18         0.5%           Asian Alone         23         0.7%           Pacific Islander Alone         0         0.0%                                                                                                                                                                                                                                                                                                                                                                                                                                                                                                                                                                                                                                                                                                                                                                                                                                                                                                                                                                                                                                                                                                                                                                                                                                                                                                                                                                                                                                                                                                                                                                                                                                                                                                                                                                                                                 | 219      | 6.2%           | 329      | 7.3    |
| Race and Ethnicity         Number         Percent           White Alone         1,931         56.5%           Black Alone         1,325         38.7%           American Indian Alone         18         0.5%           Asian Alone         23         0.7%           Pacific Islander Alone         0         0.0%                                                                                                                                                                                                                                                                                                                                                                                                                                                                                                                                                                                                                                                                                                                                                                                                                                                                                                                                                                                                                                                                                                                                                                                                                                                                                                                                                                                                                                                                                                                                                                                                                                                                                                                                                                                                                 | 85       | 2.4%           | 104      | 2.3    |
| White Alone       1,931       56.5%         Black Alone       1,325       38.7%         American Indian Alone       18       0.5%         Asian Alone       23       0.7%         Pacific Islander Alone       0       0.0%                                                                                                                                                                                                                                                                                                                                                                                                                                                                                                                                                                                                                                                                                                                                                                                                                                                                                                                                                                                                                                                                                                                                                                                                                                                                                                                                                                                                                                                                                                                                                                                                                                                                                                                                                                                                                                                                                                         | 2019     |                | 2024     |        |
| Black Alone       1,325       38.7%         American Indian Alone       18       0.5%         Asian Alone       23       0.7%         Pacific Islander Alone       0       0.0%                                                                                                                                                                                                                                                                                                                                                                                                                                                                                                                                                                                                                                                                                                                                                                                                                                                                                                                                                                                                                                                                                                                                                                                                                                                                                                                                                                                                                                                                                                                                                                                                                                                                                                                                                                                                                                                                                                                                                     | Number   | Percent        | Number   | Perco  |
| American Indian Alone 18 0.5% Asian Alone 23 0.7% Pacific Islander Alone 0 0.0%                                                                                                                                                                                                                                                                                                                                                                                                                                                                                                                                                                                                                                                                                                                                                                                                                                                                                                                                                                                                                                                                                                                                                                                                                                                                                                                                                                                                                                                                                                                                                                                                                                                                                                                                                                                                                                                                                                                                                                                                                                                     | 2,101    | 59.2%          | 2,721    | 60.2   |
| Asian Alone 23 0.7% Pacific Islander Alone 0 0.0%                                                                                                                                                                                                                                                                                                                                                                                                                                                                                                                                                                                                                                                                                                                                                                                                                                                                                                                                                                                                                                                                                                                                                                                                                                                                                                                                                                                                                                                                                                                                                                                                                                                                                                                                                                                                                                                                                                                                                                                                                                                                                   | 1,214    | 34.2%          | 1,464    | 32.4   |
| Pacific Islander Alone 0 0.0%                                                                                                                                                                                                                                                                                                                                                                                                                                                                                                                                                                                                                                                                                                                                                                                                                                                                                                                                                                                                                                                                                                                                                                                                                                                                                                                                                                                                                                                                                                                                                                                                                                                                                                                                                                                                                                                                                                                                                                                                                                                                                                       | 19       | 0.5%           | 26       | 0.6    |
|                                                                                                                                                                                                                                                                                                                                                                                                                                                                                                                                                                                                                                                                                                                                                                                                                                                                                                                                                                                                                                                                                                                                                                                                                                                                                                                                                                                                                                                                                                                                                                                                                                                                                                                                                                                                                                                                                                                                                                                                                                                                                                                                     | 47       | 1.3%           | 69       | 1.5    |
|                                                                                                                                                                                                                                                                                                                                                                                                                                                                                                                                                                                                                                                                                                                                                                                                                                                                                                                                                                                                                                                                                                                                                                                                                                                                                                                                                                                                                                                                                                                                                                                                                                                                                                                                                                                                                                                                                                                                                                                                                                                                                                                                     | 0        | 0.0%           | 0        | 0.0    |
| Some Other Race Alone 52 1.5%                                                                                                                                                                                                                                                                                                                                                                                                                                                                                                                                                                                                                                                                                                                                                                                                                                                                                                                                                                                                                                                                                                                                                                                                                                                                                                                                                                                                                                                                                                                                                                                                                                                                                                                                                                                                                                                                                                                                                                                                                                                                                                       | 74       | 2.1%           | 106      | 2.3    |
| Two or More Races 71 2.1%                                                                                                                                                                                                                                                                                                                                                                                                                                                                                                                                                                                                                                                                                                                                                                                                                                                                                                                                                                                                                                                                                                                                                                                                                                                                                                                                                                                                                                                                                                                                                                                                                                                                                                                                                                                                                                                                                                                                                                                                                                                                                                           | 91       | 2.6%           | 131      | 2.9    |
| Hispanic Origin (Any Race) 243 7.1%                                                                                                                                                                                                                                                                                                                                                                                                                                                                                                                                                                                                                                                                                                                                                                                                                                                                                                                                                                                                                                                                                                                                                                                                                                                                                                                                                                                                                                                                                                                                                                                                                                                                                                                                                                                                                                                                                                                                                                                                                                                                                                 | 320      | 9.0%           | 466      | 10.3   |