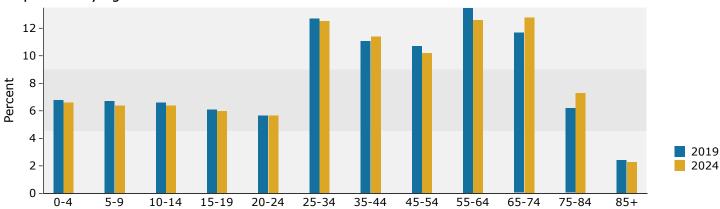

Ole Coffee House Ring: 1 mile radius Prepared by Esri Latitude: 28.86604 Longitude: -82.03900

| Population                                                                                                                                                                                                                                                                                                                                                                                                                                                                                                                                                                                                                                                                                                                                                                                                                                                                                                                                                                                                                                                                                                                                                                                                                                                                                                                                                                                                                                                                                                                                                                                                                                                                                                                                                                                                                                                                                                                                                                                                                                                                                                                          |          | 3,546<br>1,396 |          | 4,51   |
|-------------------------------------------------------------------------------------------------------------------------------------------------------------------------------------------------------------------------------------------------------------------------------------------------------------------------------------------------------------------------------------------------------------------------------------------------------------------------------------------------------------------------------------------------------------------------------------------------------------------------------------------------------------------------------------------------------------------------------------------------------------------------------------------------------------------------------------------------------------------------------------------------------------------------------------------------------------------------------------------------------------------------------------------------------------------------------------------------------------------------------------------------------------------------------------------------------------------------------------------------------------------------------------------------------------------------------------------------------------------------------------------------------------------------------------------------------------------------------------------------------------------------------------------------------------------------------------------------------------------------------------------------------------------------------------------------------------------------------------------------------------------------------------------------------------------------------------------------------------------------------------------------------------------------------------------------------------------------------------------------------------------------------------------------------------------------------------------------------------------------------------|----------|----------------|----------|--------|
| Families                                                                                                                                                                                                                                                                                                                                                                                                                                                                                                                                                                                                                                                                                                                                                                                                                                                                                                                                                                                                                                                                                                                                                                                                                                                                                                                                                                                                                                                                                                                                                                                                                                                                                                                                                                                                                                                                                                                                                                                                                                                                                                                            |          | 1,396          |          | ,      |
| Average Household Size Owner Occupied Housing Units Renter Occupied Housing Units Median Age 40.3  Trends: 2019 - 2024 Annual Rate Population Households Families Owner HHs Owner HHs Owner HHs Median Household Income  <\$15,000 \$15,000 - \$24,999 \$25,000 - \$34,999 \$35,000 - \$44,999 \$50,000 - \$149,999 \$100,000 - \$149,999 \$100,000 - \$149,999 \$200,000+  Median Household Income  Average Household Income  Average Household Income Per Capita Income Per Capita Income  Population by Age Number 0 - 4 260 7 .6% 5 - 9 25 9 7 .6% 10 - 14 216 6.3% 15 - 19 235 6.9% 20 - 24 26 6.3% 15 - 19 235 6.9% 20 - 24 26 6.3% 25 - 34 30 11.7% 35 - 44 31 9.7% 45 - 54 476 39 9.7% 55 - 64 394 410 11.7% 35 - 44 331 9.7% 45 - 54 476 63 - 74 332 9.7% 75 - 84 225 6.6% 85 + 125 3.7% Census 2010  Race and Ethnicity Number Number Percent White Alone 1,931 56.5% Black Alone 1,931 56.5% Black Alone 1,931 56.5% Black Alone 1,931 56.5% Asian Alone 23 0.7% Pacific Islander Alone 0 0.0%                                                                                                                                                                                                                                                                                                                                                                                                                                                                                                                                                                                                                                                                                                                                                                                                                                                                                                                                                                                                                                                                                                                           |          |                |          | 1,8    |
| Owner Occupied Housing Units         824           Renter Occupied Housing Units         447           Median Age         40.3           Trends: 2019 - 2024 Annual Rate         Area           Population         4.96%           Households         5.24%           Families         5.33%           Owner HHs         5.33%           Median Household Income         3.74%           Households by Income           <\$15,000 + \$24,999                                                                                                                                                                                                                                                                                                                                                                                                                                                                                                                                                                                                                                                                                                                                                                                                                                                                                                                                                                                                                                                                                                                                                                                                                                                                                                                                                                                                                                                                                                                                                                                                                                                                                        |          | 909            |          | 1,1    |
| Renter Occupied Housing Units Median Age Trends: 2019 - 2024 Annual Rate Population Households Families Owner HHs Median Household Income  <\$15,000 \$15,000 - \$24,999 \$25,000 - \$34,999 \$35,000 - \$49,999 \$55,000 - \$49,999 \$55,000 - \$49,999 \$150,000 - \$149,999 \$150,000 - \$149,999 \$150,000 - \$149,999 \$150,000 - \$199,999 \$100,000 - \$149,999 \$100,000 - \$149,999 \$150,000 - \$20,000+  Median Household Income Average Household Income Per Capita Income  Population by Age Number 0 - 4 260 7.6% 5 - 9 259 7.6% 10 - 14 216 6.3% 15 - 19 235 6.9% 20 - 224 166 4.9% 25 - 34 400 11.7% 35 - 44 331 9.7% 45 - 54 476 13.9% 55 - 64 394 11.5% 65 - 74 332 9.7% 75 - 84 85 + 125 3.7% Percent White Alone 1,931 56.5% Black Alone Asian Alone 23 0.7% Pacific Islander Alone 0 0.0%                                                                                                                                                                                                                                                                                                                                                                                                                                                                                                                                                                                                                                                                                                                                                                                                                                                                                                                                                                                                                                                                                                                                                                                                                                                                                                                      |          | 2.52           |          | 2.     |
| Median Age       40.3         Trends: 2019 - 2024 Annual Rate       Area         Population       4.96%         Households       5.24%         Families       5.12%         Owner HHs       5.33%         Median Household Income                                                                                                                                                                                                                                                                                                                                                                                                                                                                                                                                                                                                                                                                                                                                                                                                                                                                                                                                                                                                                                                                                                                                                                                                                                                                                                                                                                                                                                                                                                                                                                                                                                                                                                                                                                                                                                                                                                   |          | 1,222          |          | 1,5    |
| Population                                                                                                                                                                                                                                                                                                                                                                                                                                                                                                                                                                                                                                                                                                                                                                                                                                                                                                                                                                                                                                                                                                                                                                                                                                                                                                                                                                                                                                                                                                                                                                                                                                                                                                                                                                                                                                                                                                                                                                                                                                                                                                                          |          | 174            |          | 2      |
| Population                                                                                                                                                                                                                                                                                                                                                                                                                                                                                                                                                                                                                                                                                                                                                                                                                                                                                                                                                                                                                                                                                                                                                                                                                                                                                                                                                                                                                                                                                                                                                                                                                                                                                                                                                                                                                                                                                                                                                                                                                                                                                                                          |          | 39.5           |          | 40     |
| Households 5.24% Families 5.12% Owner HHs 5.33% Median Household Income 3.74%  Households by Income   <\$15,000 - \$24,999                                                                                                                                                                                                                                                                                                                                                                                                                                                                                                                                                                                                                                                                                                                                                                                                                                                                                                                                                                                                                                                                                                                                                                                                                                                                                                                                                                                                                                                                                                                                                                                                                                                                                                                                                                                                                                                                                                                                                                                                          |          | State          |          | Nation |
| Families 5.12% Owner HHs 5.33% Median Household Income 3.74%  Households by Income  <\$15,000 \$15,000 \$24,999 \$25,000 \$34,999 \$35,000 \$49,999 \$50,000 \$199,999 \$150,000 \$199,999 \$150,000 \$199,999 \$150,000 \$199,999 \$200,000+  Median Household Income Average Household Income Average Household Income Per Capita Income  7 Census 2010  Population by Age Number Percent 0 - 4 260 7.6% 5 - 9 259 7.6% 10 - 14 26 6.3% 15 - 19 235 6.9% 10 - 14 216 6.3% 15 - 19 235 6.9% 20 - 24 166 4.9% 25 - 34 400 11.7% 35 - 44 431 9.7% 45 - 54 476 13.9% 55 - 64 394 11.5% 65 - 74 332 9.7% 75 - 84 225 6.6% 85 + 125 3.7% 75 - 84 225 6.6% 85 + 125 3.7% 75 - 84 225 6.6% 85 + 125 3.7% Tensus 2010  Race and Ethnicity Number Percent White Alone 1,931 56.5% Black Alone 1,932 38.7% American Indian Alone 18 0.5% Asian Alone 23 0.7% American Indian Alone 23 0.7% Asian Alone 23 0.7%                                                                                                                                                                                                                                                                                                                                                                                                                                                                                                                                                                                                                                                                                                                                                                                                                                                                                                                                                                                                   |          | 1.37%          |          | 0.77   |
| Owner HHs         5.33%           Median Household Income         3.74%           Households by Income           <\$15,000                                                                                                                                                                                                                                                                                                                                                                                                                                                                                                                                                                                                                                                                                                                                                                                                                                                                                                                                                                                                                                                                                                                                                                                                                                                                                                                                                                                                                                                                                                                                                                                                                                                                                                                                                                                                                                                                                                                                                                                                          |          | 1.31%          |          | 0.75   |
| Median Household Income         3.74%           **15,000         \$15,000 - \$24,999           \$25,000 - \$34,999         \$35,000 - \$49,999           \$35,000 - \$49,999         \$50,000 - \$74,999           \$75,000 - \$149,999         \$150,000 - \$149,999           \$150,000 - \$199,999         \$200,000+           Median Household Income         Versus 2010           Population by Age         Number         Percent           0 - 4         260         7.6%           5 - 9         259         7.6%           10 - 14         216         6.3%           15 - 19         235         6.9%           20 - 24         166         4.9%           25 - 34         400         11.7%           35 - 44         331         9.7%           45 - 54         476         13.9%           55 - 64         394         11.5%           65 - 74         332         9.7%           75 - 84         225         6.6%           85+         125         3.7%           Ecensus 2010         Ensus 2010         Ensus 2010           Race and Ethnicity         Number         Percent           White Alone         1,325         3.87%                                                                                                                                                                                                                                                                                                                                                                                                                                                                                                                                                                                                                                                                                                                                                                                                                                                                                                                                                                                 |          | 1.26%          |          | 0.68   |
| Households by Income   <  5,000                                                                                                                                                                                                                                                                                                                                                                                                                                                                                                                                                                                                                                                                                                                                                                                                                                                                                                                                                                                                                                                                                                                                                                                                                                                                                                                                                                                                                                                                                                                                                                                                                                                                                                                                                                                                                                                                                                                                                                                                                                                                                                     |          | 1.60%          |          | 0.92   |
| <\$15,000 - \$24,999                                                                                                                                                                                                                                                                                                                                                                                                                                                                                                                                                                                                                                                                                                                                                                                                                                                                                                                                                                                                                                                                                                                                                                                                                                                                                                                                                                                                                                                                                                                                                                                                                                                                                                                                                                                                                                                                                                                                                                                                                                                                                                                |          | 2.37%          |          | 2.70   |
| \$15,000 \$24,999 \$25,000 - \$24,999 \$35,000 - \$49,999 \$50,000 - \$74,999 \$75,000 - \$99,999 \$100,000 - \$149,999 \$150,000 - \$149,999 \$150,000 - \$199,999 \$200,000+  Median Household Income Average Household Income Per Capita Income  Population by Age  O - 4  260  7.6% 5 - 9  259  7.6% 10 - 14  216  6.3% 15 - 19  235  6.9% 20 - 24  166  4.9% 25 - 34  400  11.7% 35 - 44  331  9.7% 45 - 54  476  13.9% 55 - 64  65 - 74  332  9.7% 75 - 84  225  6.6% 85+  125  3.7%  Census 2010  Race and Ethnicity  Number Percent White Alone  1,931  6.5% Black Alone  Asian Alone  23  0.7% Pacific Islander Alone  18  0.5% Asian Alone  23  0.7% Pacific Islander Alone  18  0.5% Asian Alone  23  0.7% Pacific Islander Alone                                                                                                                                                                                                                                                                                                                                                                                                                                                                                                                                                                                                                                                                                                                                                                                                                                                                                                                                                                                                                                                                                                                                                                                                                                                                                                                                                                                        |          | 19             |          | 024    |
| \$15,000 - \$24,999 \$25,000 - \$34,999 \$35,000 - \$44,999 \$50,000 - \$74,999 \$75,000 - \$99,999 \$100,000 - \$149,999 \$150,000 - \$199,999 \$200,000+  Median Household Income Average Household Income Per Capita Income  Per Capita Income  O - 4                                                                                                                                                                                                                                                                                                                                                                                                                                                                                                                                                                                                                                                                                                                                                                                                                                                                                                                                                                                                                                                                                                                                                                                                                                                                                                                                                                                                                                                                                                                                                                                                                                                                                                                                                                                                                                                                            | Number   | Percent        | Number   | Perc   |
| \$25,000 - \$34,999 \$35,000 - \$49,999 \$50,000 - \$74,999 \$75,000 - \$99,999 \$100,000 - \$149,999 \$150,000 - \$199,999 \$200,000+  Median Household Income Average Household Income Per Capita Income  Per Capita Income  Census 2010  Population by Age Number Percent 0 - 4 260 7.6% 5 - 9 259 7.6% 10 - 14 216 6.3% 15 - 19 235 6.9% 20 - 24 166 4.9% 25 - 34 400 11.7% 35 - 44 4331 9.7% 45 - 54 374 476 13.9% 55 - 64 394 11.5% 65 - 74 332 9.7% 75 - 84 225 6.6% 85 + 125 3.7%  Census 2010  Race and Ethnicity Number Percent White Alone Black Alone 1,325 38.7% American Indian Alone 18 0.5% Asian Alone 23 0.7% Pacific Islander Alone                                                                                                                                                                                                                                                                                                                                                                                                                                                                                                                                                                                                                                                                                                                                                                                                                                                                                                                                                                                                                                                                                                                                                                                                                                                                                                                                                                                                                                                                              | 196      | 14.0%          | 195      | 10.8   |
| \$35,000 - \$49,999 \$50,000 - \$74,999 \$75,000 - \$99,999 \$100,000 - \$149,999 \$150,000 - \$199,999 \$200,000+  Median Household Income Average Household Income Per Capita Income  Per Capita Income  O - 4                                                                                                                                                                                                                                                                                                                                                                                                                                                                                                                                                                                                                                                                                                                                                                                                                                                                                                                                                                                                                                                                                                                                                                                                                                                                                                                                                                                                                                                                                                                                                                                                                                                                                                                                                                                                                                                                                                                    | 198      | 14.2%          | 207      | 11.    |
| \$50,000 - \$74,999 \$75,000 - \$99,999 \$100,000 - \$149,999 \$150,000 - \$199,999 \$200,000+  Median Household Income Average Household Income Per Capita Income  Per Capita Income  O - 4                                                                                                                                                                                                                                                                                                                                                                                                                                                                                                                                                                                                                                                                                                                                                                                                                                                                                                                                                                                                                                                                                                                                                                                                                                                                                                                                                                                                                                                                                                                                                                                                                                                                                                                                                                                                                                                                                                                                        | 154      | 11.0%          | 169      | 9.     |
| \$75,000 - \$149,999 \$100,000 - \$149,999 \$200,000+  Median Household Income Average Household Income Per Capita Income   **Population by Age**  0 - 4 260 7.6% 5 - 9 259 10 - 14 216 6.3% 15 - 19 235 6.9% 20 - 24 4166 4.9% 25 - 34 400 11.7% 35 - 44 331 9.7% 45 - 54 476 13.9% 55 - 64 394 11.5% 65 - 74 75 - 84 85 + 125 3.7%  **Race and Ethnicity**  White Alone Black Alone  Asian Alone Pacific Islander Alone  **Pacific Islander Alone  ** | 159      | 11.4%          | 195      | 10.8   |
| \$100,000 - \$149,999 \$150,000 - \$199,999 \$200,000+  Median Household Income Average Household Income Per Capita Income   **Population by Age**  0 - 4                                                                                                                                                                                                                                                                                                                                                                                                                                                                                                                                                                                                                                                                                                                                                                                                                                                                                                                                                                                                                                                                                                                                                                                                                                                                                                                                                                                                                                                                                                                                                                                                                                                                                                                                                                                                                                                                                                                                                                           | 221      | 15.8%          | 307      | 17.0   |
| \$150,000 - \$199,999 \$200,000+  Median Household Income Average Household Income Per Capita Income  Census 2010  Population by Age Number 0 - 4 260 5 - 9 259 7.6% 10 - 14 216 6.3% 15 - 19 235 6.9% 20 - 24 166 4.9% 25 - 34 400 11.7% 35 - 44 331 9.7% 45 - 54 476 13.9% 55 - 64 374 475 - 84 485 - 476 485 - 74 485 - 74 485 - 74 485 - 74 485 - 74 485 - 74 485 - 74 485 - 74 485 - 74 486 - 74 486 - 74 486 - 74 487 - 888 - 888 - 888 - 888 - 888 - 888 - 888 - 888 - 888 - 888 - 888 - 888 - 888 - 888 - 888 - 888 - 888 - 888 - 888 - 888 - 888 - 888 - 888 - 888 - 888 - 888 - 888 - 888 - 888 - 888 - 888 - 888 - 888 - 888 - 888 - 888 - 888 - 888 - 888 - 888 - 888 - 888 - 888 - 888 - 888 - 888 - 888 - 888 - 888 - 888 - 888 - 888 - 888 - 888 - 888 - 888 - 888 - 888 - 888 - 888 - 888 - 888 - 888 - 888 - 888 - 888 - 888 - 888 - 888 - 888 - 888 - 888 - 888 - 888 - 888 - 888 - 888 - 888 - 888 - 888 - 888 - 888 - 888 - 888 - 888 - 888 - 888 - 888 - 888 - 888 - 888 - 888 - 888 - 888 - 888 - 888 - 888 - 888 - 888 - 888 - 888 - 888 - 888 - 888 - 888 - 888 - 888 - 888 - 888 - 888 - 888 - 888 - 888 - 888 - 888 - 888 - 888 - 888 - 888 - 888 - 888 - 888 - 888 - 888 - 888 - 888 - 888 - 888 - 888 - 888 - 888 - 888 - 888 - 888 - 888 - 888 - 888 - 888 - 888 - 888 - 888 - 888 - 888 - 888 - 888 - 888 - 888 - 888 - 888 - 888 - 888 - 888 - 888 - 888 - 888 - 888 - 888 - 888 - 888 - 888 - 888 - 888 - 888 - 888 - 888 - 888 - 888 - 888 - 888 - 888 - 888 - 888 - 888 - 888 - 888 - 888 - 888 - 888 - 888 - 888 - 888 - 888 - 888 - 888 - 888 - 888 - 888 - 888 - 888 - 888 - 888 - 888 - 888 - 888 - 888 - 888 - 888 - 888 - 888 - 888 - 888 - 888 - 888 - 888 - 888 - 888 - 888 - 888 - 888 - 888 - 888 - 888 - 888 - 888 - 888 - 888 - 888 - 888 - 888 - 888 - 888 - 888 - 888 - 888 - 888 - 888 - 888 - 888 - 888 - 888 - 888 - 888 - 888 - 888 - 888 - 888 - 888 - 888 - 888 - 888 - 888 - 888 - 888 - 888 - 888 - 888 - 888 - 888 - 888 - 888 - 888 - 888 - 888 - 888 - 888 - 888 - 888 - 888 - 888 - 888 - 888 - 888 - 888 - 888 - 888 - 888 - 888 - 888 - 888 - 888 - 888 - 888 - 888   | 191      | 13.7%          | 281      | 15.0   |
| ### Median Household Income Average Household Income Per Capita Income    Census 2010                                                                                                                                                                                                                                                                                                                                                                                                                                                                                                                                                                                                                                                                                                                                                                                                                                                                                                                                                                                                                                                                                                                                                                                                                                                                                                                                                                                                                                                                                                                                                                                                                                                                                                                                                                                                                                                                                                                                                                                                                                               | 137      | 9.8%           | 200      | 11.:   |
| Median Household Income         Census 2010         Population by Age       Number Percent         0 - 4       260       7.6%         5 - 9       259       7.6%         10 - 14       216       6.3%         15 - 19       235       6.9%         20 - 24       166       4.9%         25 - 34       400       11.7%         35 - 44       331       9.7%         45 - 54       476       13.9%         55 - 64       394       11.5%         65 - 74       332       9.7%         75 - 84       225       6.6%         85+       125       3.7%         Census 2010         Race and Ethnicity       Number       Percent         White Alone       1,931       56.5%         Black Alone       1,325       38.7%         American Indian Alone       18       0.5%         Asian Alone       23       0.7%         Pacific Islander Alone       0       0.0%                                                                                                                                                                                                                                                                                                                                                                                                                                                                                                                                                                                                                                                                                                                                                                                                                                                                                                                                                                                                                                                                                                                                                                                                                                                                     | 76       | 5.4%           | 132      | 7.3    |
| Average Household Income Per Capita Income    Census 2010     Population by Age                                                                                                                                                                                                                                                                                                                                                                                                                                                                                                                                                                                                                                                                                                                                                                                                                                                                                                                                                                                                                                                                                                                                                                                                                                                                                                                                                                                                                                                                                                                                                                                                                                                                                                                                                                                                                                                                                                                                                                                                                                                     | 64       | 4.6%           | 116      | 6.4    |
| Average Household Income           Per Capita Income         Census 2010           Population by Age         Number         Percent           0 - 4         260         7.6%           5 - 9         259         7.6%           10 - 14         216         6.3%           15 - 19         235         6.9%           20 - 24         166         4.9%           25 - 34         400         11.7%           35 - 44         331         9.7%           45 - 54         476         13.9%           55 - 64         394         11.5%           65 - 74         332         9.7%           75 - 84         225         6.6%           85+         125         3.7%           Census 2010           Race and Ethnicity         Number         Percent           White Alone         1,931         56.5%           Black Alone         1,325         38.7%           American Indian Alone         18         0.5%           Asian Alone         23         0.7%           Pacific Islander Alone         0         0.0%                                                                                                                                                                                                                                                                                                                                                                                                                                                                                                                                                                                                                                                                                                                                                                                                                                                                                                                                                                                                                                                                                                              | \$48,898 |                | \$58,739 |        |
| Per Capita Income         Census 2010           Population by Age         Number         Percent           0 - 4         260         7.6%           5 - 9         259         7.6%           10 - 14         216         6.3%           15 - 19         235         6.9%           20 - 24         166         4.9%           25 - 34         400         11.7%           35 - 44         331         9.7%           45 - 54         476         13.9%           55 - 64         394         11.5%           65 - 74         332         9.7%           75 - 84         225         6.6%           85 +         125         3.7%           Race and Ethnicity         Number         Percent           White Alone         1,931         56.5%           Black Alone         1,325         38.7%           American Indian Alone         18         0.5%           Asian Alone         23         0.7%           Pacific Islander Alone         0         0.0%                                                                                                                                                                                                                                                                                                                                                                                                                                                                                                                                                                                                                                                                                                                                                                                                                                                                                                                                                                                                                                                                                                                                                                      | \$69,054 |                | \$83,304 |        |
| Population by Age         Number         Percent           0 - 4         260         7.6%           5 - 9         259         7.6%           10 - 14         216         6.3%           15 - 19         235         6.9%           20 - 24         166         4.9%           25 - 34         400         11.7%           35 - 44         331         9.7%           45 - 54         476         13.9%           55 - 64         394         11.5%           65 - 74         332         9.7%           75 - 84         225         6.6%           85 +         125         3.7%           Census 2010           Race and Ethnicity         Number         Percent           White Alone         1,931         56.5%           Black Alone         1,325         38.7%           American Indian Alone         18         0.5%           Asian Alone         23         0.7%           Pacific Islander Alone         0         0.0%                                                                                                                                                                                                                                                                                                                                                                                                                                                                                                                                                                                                                                                                                                                                                                                                                                                                                                                                                                                                                                                                                                                                                                                                | \$28,803 |                | \$35,263 |        |
| 0 - 4       260       7.6%         5 - 9       259       7.6%         10 - 14       216       6.3%         15 - 19       235       6.9%         20 - 24       166       4.9%         25 - 34       400       11.7%         35 - 44       331       9.7%         45 - 54       476       13.9%         55 - 64       394       11.5%         65 - 74       332       9.7%         75 - 84       225       6.6%         85+       125       3.7%         Census 2010         Race and Ethnicity       Number       Percent         White Alone       1,931       56.5%         Black Alone       1,325       38.7%         American Indian Alone       18       0.5%         Asian Alone       23       0.7%         Pacific Islander Alone       0       0.0%                                                                                                                                                                                                                                                                                                                                                                                                                                                                                                                                                                                                                                                                                                                                                                                                                                                                                                                                                                                                                                                                                                                                                                                                                                                                                                                                                                        |          | 19             |          | )24    |
| 5 - 9       259       7.6%         10 - 14       216       6.3%         15 - 19       235       6.9%         20 - 24       166       4.9%         25 - 34       400       11.7%         35 - 44       331       9.7%         45 - 54       476       13.9%         55 - 64       394       11.5%         65 - 74       332       9.7%         75 - 84       225       6.6%         85+       125       3.7%         Census 2010         Race and Ethnicity       Number       Percent         White Alone       1,931       56.5%         Black Alone       1,325       38.7%         American Indian Alone       18       0.5%         Asian Alone       23       0.7%         Pacific Islander Alone       0       0.0%                                                                                                                                                                                                                                                                                                                                                                                                                                                                                                                                                                                                                                                                                                                                                                                                                                                                                                                                                                                                                                                                                                                                                                                                                                                                                                                                                                                                           | Number   | Percent        | Number   | Perc   |
| 10 - 14       216       6.3%         15 - 19       235       6.9%         20 - 24       166       4.9%         25 - 34       400       11.7%         35 - 44       331       9.7%         45 - 54       476       13.9%         55 - 64       394       11.5%         65 - 74       332       9.7%         75 - 84       225       6.6%         85+       125       3.7%         Census 2010         Race and Ethnicity       Number       Percent         White Alone       1,931       56.5%         Black Alone       1,325       38.7%         American Indian Alone       18       0.5%         Asian Alone       23       0.7%         Pacific Islander Alone       0       0.0%                                                                                                                                                                                                                                                                                                                                                                                                                                                                                                                                                                                                                                                                                                                                                                                                                                                                                                                                                                                                                                                                                                                                                                                                                                                                                                                                                                                                                                              | 242      | 6.8%           | 296      | 6.6    |
| 15 - 19       235       6.9%         20 - 24       166       4.9%         25 - 34       400       11.7%         35 - 44       331       9.7%         45 - 54       476       13.9%         55 - 64       394       11.5%         65 - 74       332       9.7%         75 - 84       225       6.6%         85+       125       3.7%         Census 2010         Race and Ethnicity       Number       Percent         White Alone       1,931       56.5%         Black Alone       1,325       38.7%         American Indian Alone       18       0.5%         Asian Alone       23       0.7%         Pacific Islander Alone       0       0.0%                                                                                                                                                                                                                                                                                                                                                                                                                                                                                                                                                                                                                                                                                                                                                                                                                                                                                                                                                                                                                                                                                                                                                                                                                                                                                                                                                                                                                                                                                   | 237      | 6.7%           | 291      | 6.4    |
| 20 - 24       166       4.9%         25 - 34       400       11.7%         35 - 44       331       9.7%         45 - 54       476       13.9%         55 - 64       394       11.5%         65 - 74       332       9.7%         75 - 84       225       6.6%         85+       125       3.7%         Census 2010         Race and Ethnicity       Number       Percent         White Alone       1,931       56.5%         Black Alone       1,325       38.7%         American Indian Alone       18       0.5%         Asian Alone       23       0.7%         Pacific Islander Alone       0       0.0%                                                                                                                                                                                                                                                                                                                                                                                                                                                                                                                                                                                                                                                                                                                                                                                                                                                                                                                                                                                                                                                                                                                                                                                                                                                                                                                                                                                                                                                                                                                        | 235      | 6.6%           | 287      | 6.4    |
| 25 - 34       400       11.7%         35 - 44       331       9.7%         45 - 54       476       13.9%         55 - 64       394       11.5%         65 - 74       332       9.7%         75 - 84       225       6.6%         85+       125       3.7%         Census 2010         Race and Ethnicity       Number       Percent         White Alone       1,931       56.5%         Black Alone       1,325       38.7%         American Indian Alone       18       0.5%         Asian Alone       23       0.7%         Pacific Islander Alone       0       0.0%                                                                                                                                                                                                                                                                                                                                                                                                                                                                                                                                                                                                                                                                                                                                                                                                                                                                                                                                                                                                                                                                                                                                                                                                                                                                                                                                                                                                                                                                                                                                                             | 216      | 6.1%           | 269      | 6.0    |
| 35 - 44       331       9.7%         45 - 54       476       13.9%         55 - 64       394       11.5%         65 - 74       332       9.7%         75 - 84       225       6.6%         85+       125       3.7%         Census 2010         Race and Ethnicity       Number       Percent         White Alone       1,931       56.5%         Black Alone       1,325       38.7%         American Indian Alone       18       0.5%         Asian Alone       23       0.7%         Pacific Islander Alone       0       0.0%                                                                                                                                                                                                                                                                                                                                                                                                                                                                                                                                                                                                                                                                                                                                                                                                                                                                                                                                                                                                                                                                                                                                                                                                                                                                                                                                                                                                                                                                                                                                                                                                   | 201      | 5.7%           | 258      | 5.7    |
| 45 - 54       476       13.9%         55 - 64       394       11.5%         65 - 74       332       9.7%         75 - 84       225       6.6%         85+       125       3.7%         Census 2010         Race and Ethnicity       Number       Percent         White Alone       1,931       56.5%         Black Alone       1,325       38.7%         American Indian Alone       18       0.5%         Asian Alone       23       0.7%         Pacific Islander Alone       0       0.0%                                                                                                                                                                                                                                                                                                                                                                                                                                                                                                                                                                                                                                                                                                                                                                                                                                                                                                                                                                                                                                                                                                                                                                                                                                                                                                                                                                                                                                                                                                                                                                                                                                        | 449      | 12.7%          | 563      | 12.    |
| 55 - 64       394       11.5%         65 - 74       332       9.7%         75 - 84       225       6.6%         85+       125       3.7%         Census 2010         Race and Ethnicity       Number       Percent         White Alone       1,931       56.5%         Black Alone       1,325       38.7%         American Indian Alone       18       0.5%         Asian Alone       23       0.7%         Pacific Islander Alone       0       0.0%                                                                                                                                                                                                                                                                                                                                                                                                                                                                                                                                                                                                                                                                                                                                                                                                                                                                                                                                                                                                                                                                                                                                                                                                                                                                                                                                                                                                                                                                                                                                                                                                                                                                              | 393      | 11.1%          | 515      | 11.    |
| 65 - 74       332       9.7%         75 - 84       225       6.6%         85 +       125       3.7%         Census 2010         Race and Ethnicity       Number       Percent         White Alone       1,931       56.5%         Black Alone       1,325       38.7%         American Indian Alone       18       0.5%         Asian Alone       23       0.7%         Pacific Islander Alone       0       0.0%                                                                                                                                                                                                                                                                                                                                                                                                                                                                                                                                                                                                                                                                                                                                                                                                                                                                                                                                                                                                                                                                                                                                                                                                                                                                                                                                                                                                                                                                                                                                                                                                                                                                                                                   | 378      | 10.7%          | 462      | 10.    |
| 75 - 84       225       6.6%         85+       125       3.7%         Census 2010         Race and Ethnicity       Number       Percent         White Alone       1,931       56.5%         Black Alone       1,325       38.7%         American Indian Alone       18       0.5%         Asian Alone       23       0.7%         Pacific Islander Alone       0       0.0%                                                                                                                                                                                                                                                                                                                                                                                                                                                                                                                                                                                                                                                                                                                                                                                                                                                                                                                                                                                                                                                                                                                                                                                                                                                                                                                                                                                                                                                                                                                                                                                                                                                                                                                                                         | 477      | 13.5%          | 567      | 12.6   |
| 85+         125         3.7%           Census 2010           Race and Ethnicity         Number         Percent           White Alone         1,931         56.5%           Black Alone         1,325         38.7%           American Indian Alone         18         0.5%           Asian Alone         23         0.7%           Pacific Islander Alone         0         0.0%                                                                                                                                                                                                                                                                                                                                                                                                                                                                                                                                                                                                                                                                                                                                                                                                                                                                                                                                                                                                                                                                                                                                                                                                                                                                                                                                                                                                                                                                                                                                                                                                                                                                                                                                                    | 413      | 11.7%          | 576      | 12.    |
| Race and Ethnicity         Number         Percent           White Alone         1,931         56.5%           Black Alone         1,325         38.7%           American Indian Alone         18         0.5%           Asian Alone         23         0.7%           Pacific Islander Alone         0         0.0%                                                                                                                                                                                                                                                                                                                                                                                                                                                                                                                                                                                                                                                                                                                                                                                                                                                                                                                                                                                                                                                                                                                                                                                                                                                                                                                                                                                                                                                                                                                                                                                                                                                                                                                                                                                                                 | 219      | 6.2%           | 329      | 7.3    |
| Race and Ethnicity         Number         Percent           White Alone         1,931         56.5%           Black Alone         1,325         38.7%           American Indian Alone         18         0.5%           Asian Alone         23         0.7%           Pacific Islander Alone         0         0.0%                                                                                                                                                                                                                                                                                                                                                                                                                                                                                                                                                                                                                                                                                                                                                                                                                                                                                                                                                                                                                                                                                                                                                                                                                                                                                                                                                                                                                                                                                                                                                                                                                                                                                                                                                                                                                 | 85       | 2.4%           | 104      | 2.3    |
| White Alone       1,931       56.5%         Black Alone       1,325       38.7%         American Indian Alone       18       0.5%         Asian Alone       23       0.7%         Pacific Islander Alone       0       0.0%                                                                                                                                                                                                                                                                                                                                                                                                                                                                                                                                                                                                                                                                                                                                                                                                                                                                                                                                                                                                                                                                                                                                                                                                                                                                                                                                                                                                                                                                                                                                                                                                                                                                                                                                                                                                                                                                                                         | 2019     |                | 2024     |        |
| Black Alone       1,325       38.7%         American Indian Alone       18       0.5%         Asian Alone       23       0.7%         Pacific Islander Alone       0       0.0%                                                                                                                                                                                                                                                                                                                                                                                                                                                                                                                                                                                                                                                                                                                                                                                                                                                                                                                                                                                                                                                                                                                                                                                                                                                                                                                                                                                                                                                                                                                                                                                                                                                                                                                                                                                                                                                                                                                                                     | Number   | Percent        | Number   | Perco  |
| American Indian Alone 18 0.5% Asian Alone 23 0.7% Pacific Islander Alone 0 0.0%                                                                                                                                                                                                                                                                                                                                                                                                                                                                                                                                                                                                                                                                                                                                                                                                                                                                                                                                                                                                                                                                                                                                                                                                                                                                                                                                                                                                                                                                                                                                                                                                                                                                                                                                                                                                                                                                                                                                                                                                                                                     | 2,101    | 59.2%          | 2,721    | 60.2   |
| Asian Alone 23 0.7% Pacific Islander Alone 0 0.0%                                                                                                                                                                                                                                                                                                                                                                                                                                                                                                                                                                                                                                                                                                                                                                                                                                                                                                                                                                                                                                                                                                                                                                                                                                                                                                                                                                                                                                                                                                                                                                                                                                                                                                                                                                                                                                                                                                                                                                                                                                                                                   | 1,214    | 34.2%          | 1,464    | 32.4   |
| Pacific Islander Alone 0 0.0%                                                                                                                                                                                                                                                                                                                                                                                                                                                                                                                                                                                                                                                                                                                                                                                                                                                                                                                                                                                                                                                                                                                                                                                                                                                                                                                                                                                                                                                                                                                                                                                                                                                                                                                                                                                                                                                                                                                                                                                                                                                                                                       | 19       | 0.5%           | 26       | 0.6    |
|                                                                                                                                                                                                                                                                                                                                                                                                                                                                                                                                                                                                                                                                                                                                                                                                                                                                                                                                                                                                                                                                                                                                                                                                                                                                                                                                                                                                                                                                                                                                                                                                                                                                                                                                                                                                                                                                                                                                                                                                                                                                                                                                     | 47       | 1.3%           | 69       | 1.5    |
|                                                                                                                                                                                                                                                                                                                                                                                                                                                                                                                                                                                                                                                                                                                                                                                                                                                                                                                                                                                                                                                                                                                                                                                                                                                                                                                                                                                                                                                                                                                                                                                                                                                                                                                                                                                                                                                                                                                                                                                                                                                                                                                                     | 0        | 0.0%           | 0        | 0.0    |
| Some Other Race Alone 52 1.5%                                                                                                                                                                                                                                                                                                                                                                                                                                                                                                                                                                                                                                                                                                                                                                                                                                                                                                                                                                                                                                                                                                                                                                                                                                                                                                                                                                                                                                                                                                                                                                                                                                                                                                                                                                                                                                                                                                                                                                                                                                                                                                       | 74       | 2.1%           | 106      | 2.3    |
| Two or More Races 71 2.1%                                                                                                                                                                                                                                                                                                                                                                                                                                                                                                                                                                                                                                                                                                                                                                                                                                                                                                                                                                                                                                                                                                                                                                                                                                                                                                                                                                                                                                                                                                                                                                                                                                                                                                                                                                                                                                                                                                                                                                                                                                                                                                           | 91       | 2.6%           | 131      | 2.9    |
| Hispanic Origin (Any Race) 243 7.1%                                                                                                                                                                                                                                                                                                                                                                                                                                                                                                                                                                                                                                                                                                                                                                                                                                                                                                                                                                                                                                                                                                                                                                                                                                                                                                                                                                                                                                                                                                                                                                                                                                                                                                                                                                                                                                                                                                                                                                                                                                                                                                 | 320      | 9.0%           | 466      | 10.3   |