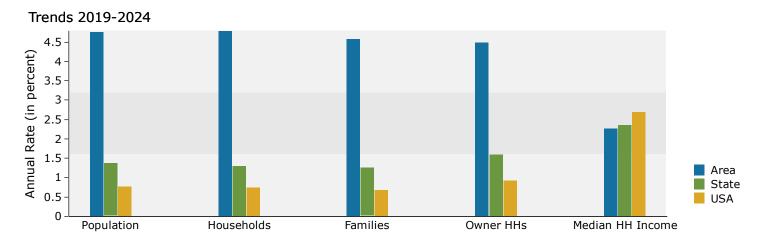

Ole Coffee House Ring: 1 mile radius Prepared by Esri Latitude: 28.86604 Longitude: -82.03900

| Population                                                                                                                                                                                                                                                                                                                                                                                                                                                                                                                                                                                                                                                                                                                                                                                                                                                                                                                                                                                                                                                                                                                                                                                                                                                                                                                                                                                                                                                                                                                                                                                                                                                                                                                                                                                                                                                                                                                                                                                                                                                                                                                          |          | 3,546<br>1,396 |          | 4,51   |
|-------------------------------------------------------------------------------------------------------------------------------------------------------------------------------------------------------------------------------------------------------------------------------------------------------------------------------------------------------------------------------------------------------------------------------------------------------------------------------------------------------------------------------------------------------------------------------------------------------------------------------------------------------------------------------------------------------------------------------------------------------------------------------------------------------------------------------------------------------------------------------------------------------------------------------------------------------------------------------------------------------------------------------------------------------------------------------------------------------------------------------------------------------------------------------------------------------------------------------------------------------------------------------------------------------------------------------------------------------------------------------------------------------------------------------------------------------------------------------------------------------------------------------------------------------------------------------------------------------------------------------------------------------------------------------------------------------------------------------------------------------------------------------------------------------------------------------------------------------------------------------------------------------------------------------------------------------------------------------------------------------------------------------------------------------------------------------------------------------------------------------------|----------|----------------|----------|--------|
| Families                                                                                                                                                                                                                                                                                                                                                                                                                                                                                                                                                                                                                                                                                                                                                                                                                                                                                                                                                                                                                                                                                                                                                                                                                                                                                                                                                                                                                                                                                                                                                                                                                                                                                                                                                                                                                                                                                                                                                                                                                                                                                                                            |          | 1,396          |          | ,      |
| Average Household Size Owner Occupied Housing Units Renter Occupied Housing Units Median Age 40.3  Trends: 2019 - 2024 Annual Rate Population Households Families Owner HHs Owner HHs Owner HHs Median Household Income  <\$15,000 \$15,000 - \$24,999 \$25,000 - \$34,999 \$35,000 - \$44,999 \$50,000 - \$149,999 \$100,000 - \$149,999 \$100,000 - \$149,999 \$200,000+  Median Household Income  Average Household Income  Average Household Income Per Capita Income Per Capita Income  Population by Age Number 0 - 4 260 7 .6% 5 - 9 25 9 7 .6% 10 - 14 216 6.3% 15 - 19 235 6.9% 20 - 24 26 6.3% 15 - 19 235 6.9% 20 - 24 26 6.3% 25 - 34 30 11.7% 35 - 44 31 9.7% 45 - 54 476 39 9.7% 55 - 64 394 410 11.7% 35 - 44 331 9.7% 45 - 54 476 63 - 74 332 9.7% 75 - 84 225 6.6% 85 + 125 3.7% Census 2010  Race and Ethnicity Number Number Percent White Alone 1,931 56.5% Black Alone 1,931 56.5% Black Alone 1,931 56.5% Black Alone 1,931 56.5% Asian Alone 23 0.7% Pacific Islander Alone 0 0.0%                                                                                                                                                                                                                                                                                                                                                                                                                                                                                                                                                                                                                                                                                                                                                                                                                                                                                                                                                                                                                                                                                                                           |          |                |          | 1,8    |
| Owner Occupied Housing Units         824           Renter Occupied Housing Units         447           Median Age         40.3           Trends: 2019 - 2024 Annual Rate         Area           Population         4.96%           Households         5.24%           Families         5.33%           Owner HHs         5.33%           Median Household Income         3.74%           Households by Income           <\$15,000 + \$24,999                                                                                                                                                                                                                                                                                                                                                                                                                                                                                                                                                                                                                                                                                                                                                                                                                                                                                                                                                                                                                                                                                                                                                                                                                                                                                                                                                                                                                                                                                                                                                                                                                                                                                        |          | 909            |          | 1,1    |
| Renter Occupied Housing Units Median Age Trends: 2019 - 2024 Annual Rate Population Households Families Owner HHs Median Household Income  <\$15,000 \$15,000 - \$24,999 \$25,000 - \$34,999 \$35,000 - \$49,999 \$55,000 - \$49,999 \$55,000 - \$49,999 \$150,000 - \$149,999 \$150,000 - \$149,999 \$150,000 - \$149,999 \$150,000 - \$199,999 \$100,000 - \$149,999 \$100,000 - \$149,999 \$150,000 - \$20,000+  Median Household Income Average Household Income Per Capita Income  Population by Age Number 0 - 4 260 7.6% 5 - 9 259 7.6% 10 - 14 216 6.3% 15 - 19 235 6.9% 20 - 224 166 4.9% 25 - 34 400 11.7% 35 - 44 331 9.7% 45 - 54 476 13.9% 55 - 64 394 11.5% 65 - 74 332 9.7% 75 - 84 85 + 125 3.7% Percent White Alone 1,931 56.5% Black Alone Asian Alone 23 0.7% Pacific Islander Alone 0 0.0%                                                                                                                                                                                                                                                                                                                                                                                                                                                                                                                                                                                                                                                                                                                                                                                                                                                                                                                                                                                                                                                                                                                                                                                                                                                                                                                      |          | 2.52           |          | 2.     |
| Median Age       40.3         Trends: 2019 - 2024 Annual Rate       Area         Population       4.96%         Households       5.24%         Families       5.12%         Owner HHs       5.33%         Median Household Income                                                                                                                                                                                                                                                                                                                                                                                                                                                                                                                                                                                                                                                                                                                                                                                                                                                                                                                                                                                                                                                                                                                                                                                                                                                                                                                                                                                                                                                                                                                                                                                                                                                                                                                                                                                                                                                                                                   |          | 1,222          |          | 1,5    |
| Population                                                                                                                                                                                                                                                                                                                                                                                                                                                                                                                                                                                                                                                                                                                                                                                                                                                                                                                                                                                                                                                                                                                                                                                                                                                                                                                                                                                                                                                                                                                                                                                                                                                                                                                                                                                                                                                                                                                                                                                                                                                                                                                          |          | 174            |          | 2      |
| Population                                                                                                                                                                                                                                                                                                                                                                                                                                                                                                                                                                                                                                                                                                                                                                                                                                                                                                                                                                                                                                                                                                                                                                                                                                                                                                                                                                                                                                                                                                                                                                                                                                                                                                                                                                                                                                                                                                                                                                                                                                                                                                                          |          | 39.5           |          | 40     |
| Households 5.24% Families 5.12% Owner HHs 5.33% Median Household Income 3.74%  Households by Income   <\$15,000 - \$24,999                                                                                                                                                                                                                                                                                                                                                                                                                                                                                                                                                                                                                                                                                                                                                                                                                                                                                                                                                                                                                                                                                                                                                                                                                                                                                                                                                                                                                                                                                                                                                                                                                                                                                                                                                                                                                                                                                                                                                                                                          |          | State          |          | Nation |
| Families 5.12% Owner HHs 5.33% Median Household Income 3.74%  Households by Income  <\$15,000 \$15,000 \$24,999 \$25,000 \$34,999 \$35,000 \$49,999 \$50,000 \$199,999 \$150,000 \$199,999 \$150,000 \$199,999 \$150,000 \$199,999 \$200,000+  Median Household Income Average Household Income Average Household Income Per Capita Income  7 Census 2010  Population by Age Number Percent 0 - 4 260 7.6% 5 - 9 259 7.6% 10 - 14 26 6.3% 15 - 19 235 6.9% 10 - 14 216 6.3% 15 - 19 235 6.9% 20 - 24 166 4.9% 25 - 34 400 11.7% 35 - 44 431 9.7% 45 - 54 476 13.9% 55 - 64 394 11.5% 65 - 74 332 9.7% 75 - 84 225 6.6% 85 + 125 3.7% 75 - 84 225 6.6% 85 + 125 3.7% 75 - 84 225 6.6% 85 + 125 3.7% Tensus 2010  Race and Ethnicity Number Percent White Alone 1,931 56.5% Black Alone 1,932 38.7% American Indian Alone 18 0.5% Asian Alone 23 0.7% American Indian Alone 23 0.7% Asian Alone 23 0.7%                                                                                                                                                                                                                                                                                                                                                                                                                                                                                                                                                                                                                                                                                                                                                                                                                                                                                                                                                                                                   |          | 1.37%          |          | 0.77   |
| Owner HHs         5.33%           Median Household Income         3.74%           Households by Income           <\$15,000                                                                                                                                                                                                                                                                                                                                                                                                                                                                                                                                                                                                                                                                                                                                                                                                                                                                                                                                                                                                                                                                                                                                                                                                                                                                                                                                                                                                                                                                                                                                                                                                                                                                                                                                                                                                                                                                                                                                                                                                          |          | 1.31%          |          | 0.75   |
| Median Household Income         3.74%           **15,000         \$15,000 - \$24,999           \$25,000 - \$34,999         \$35,000 - \$49,999           \$35,000 - \$49,999         \$50,000 - \$74,999           \$75,000 - \$149,999         \$150,000 - \$149,999           \$150,000 - \$199,999         \$200,000+           Median Household Income         Versus 2010           Population by Age         Number         Percent           0 - 4         260         7.6%           5 - 9         259         7.6%           10 - 14         216         6.3%           15 - 19         235         6.9%           20 - 24         166         4.9%           25 - 34         400         11.7%           35 - 44         331         9.7%           45 - 54         476         13.9%           55 - 64         394         11.5%           65 - 74         332         9.7%           75 - 84         225         6.6%           85+         125         3.7%           Ecensus 2010         Ensus 2010         Ensus 2010           Race and Ethnicity         Number         Percent           White Alone         1,325         3.87%                                                                                                                                                                                                                                                                                                                                                                                                                                                                                                                                                                                                                                                                                                                                                                                                                                                                                                                                                                                 |          | 1.26%          |          | 0.68   |
| Households by Income   <  5,000                                                                                                                                                                                                                                                                                                                                                                                                                                                                                                                                                                                                                                                                                                                                                                                                                                                                                                                                                                                                                                                                                                                                                                                                                                                                                                                                                                                                                                                                                                                                                                                                                                                                                                                                                                                                                                                                                                                                                                                                                                                                                                     |          | 1.60%          |          | 0.92   |
| <\$15,000 - \$24,999                                                                                                                                                                                                                                                                                                                                                                                                                                                                                                                                                                                                                                                                                                                                                                                                                                                                                                                                                                                                                                                                                                                                                                                                                                                                                                                                                                                                                                                                                                                                                                                                                                                                                                                                                                                                                                                                                                                                                                                                                                                                                                                |          | 2.37%          |          | 2.70   |
| \$15,000 \$24,999 \$25,000 - \$24,999 \$35,000 - \$49,999 \$50,000 - \$74,999 \$75,000 - \$99,999 \$100,000 - \$149,999 \$150,000 - \$149,999 \$150,000 - \$199,999 \$200,000+  Median Household Income Average Household Income Per Capita Income  Population by Age  O - 4  260  7.6% 5 - 9  259  7.6% 10 - 14  216  6.3% 15 - 19  235  6.9% 20 - 24  166  4.9% 25 - 34  400  11.7% 35 - 44  331  9.7% 45 - 54  476  13.9% 55 - 64  65 - 74  332  9.7% 75 - 84  225  6.6% 85+  125  3.7%  Census 2010  Race and Ethnicity  Number Percent White Alone  1,931  6.5% Black Alone  Asian Alone  23  0.7% Pacific Islander Alone  18  0.5% Asian Alone  23  0.7% Pacific Islander Alone  18  0.5% Asian Alone  23  0.7% Pacific Islander Alone                                                                                                                                                                                                                                                                                                                                                                                                                                                                                                                                                                                                                                                                                                                                                                                                                                                                                                                                                                                                                                                                                                                                                                                                                                                                                                                                                                                        |          | 19             |          | 024    |
| \$15,000 - \$24,999 \$25,000 - \$34,999 \$35,000 - \$44,999 \$50,000 - \$74,999 \$75,000 - \$99,999 \$100,000 - \$149,999 \$150,000 - \$199,999 \$200,000+  Median Household Income Average Household Income Per Capita Income  Per Capita Income  O - 4                                                                                                                                                                                                                                                                                                                                                                                                                                                                                                                                                                                                                                                                                                                                                                                                                                                                                                                                                                                                                                                                                                                                                                                                                                                                                                                                                                                                                                                                                                                                                                                                                                                                                                                                                                                                                                                                            | Number   | Percent        | Number   | Perc   |
| \$25,000 - \$34,999 \$35,000 - \$49,999 \$50,000 - \$74,999 \$75,000 - \$99,999 \$100,000 - \$149,999 \$150,000 - \$199,999 \$200,000+  Median Household Income Average Household Income Per Capita Income  Per Capita Income  Census 2010  Population by Age Number Percent 0 - 4 260 7.6% 5 - 9 259 7.6% 10 - 14 216 6.3% 15 - 19 235 6.9% 20 - 24 166 4.9% 25 - 34 400 11.7% 35 - 44 4331 9.7% 45 - 54 374 476 13.9% 55 - 64 394 11.5% 65 - 74 332 9.7% 75 - 84 225 6.6% 85 + 125 3.7%  Census 2010  Race and Ethnicity Number Percent White Alone Black Alone 1,325 38.7% American Indian Alone 18 0.5% Asian Alone 23 0.7% Pacific Islander Alone                                                                                                                                                                                                                                                                                                                                                                                                                                                                                                                                                                                                                                                                                                                                                                                                                                                                                                                                                                                                                                                                                                                                                                                                                                                                                                                                                                                                                                                                              | 196      | 14.0%          | 195      | 10.8   |
| \$35,000 - \$49,999 \$50,000 - \$74,999 \$75,000 - \$99,999 \$100,000 - \$149,999 \$150,000 - \$199,999 \$200,000+  Median Household Income Average Household Income Per Capita Income  Per Capita Income  O - 4                                                                                                                                                                                                                                                                                                                                                                                                                                                                                                                                                                                                                                                                                                                                                                                                                                                                                                                                                                                                                                                                                                                                                                                                                                                                                                                                                                                                                                                                                                                                                                                                                                                                                                                                                                                                                                                                                                                    | 198      | 14.2%          | 207      | 11.    |
| \$50,000 - \$74,999 \$75,000 - \$99,999 \$100,000 - \$149,999 \$150,000 - \$199,999 \$200,000+  Median Household Income Average Household Income Per Capita Income  Per Capita Income  O - 4                                                                                                                                                                                                                                                                                                                                                                                                                                                                                                                                                                                                                                                                                                                                                                                                                                                                                                                                                                                                                                                                                                                                                                                                                                                                                                                                                                                                                                                                                                                                                                                                                                                                                                                                                                                                                                                                                                                                        | 154      | 11.0%          | 169      | 9.     |
| \$75,000 - \$149,999 \$100,000 - \$149,999 \$200,000+  Median Household Income Average Household Income Per Capita Income   **Population by Age**  0 - 4 260 7.6% 5 - 9 259 10 - 14 216 6.3% 15 - 19 235 6.9% 20 - 24 4166 4.9% 25 - 34 400 11.7% 35 - 44 331 9.7% 45 - 54 476 13.9% 55 - 64 394 11.5% 65 - 74 75 - 84 85 + 125 3.7%  **Race and Ethnicity**  White Alone Black Alone  Asian Alone Pacific Islander Alone  **Pacific Islander Alone  ** | 159      | 11.4%          | 195      | 10.8   |
| \$100,000 - \$149,999 \$150,000 - \$199,999 \$200,000+  Median Household Income Average Household Income Per Capita Income   **Population by Age**  0 - 4                                                                                                                                                                                                                                                                                                                                                                                                                                                                                                                                                                                                                                                                                                                                                                                                                                                                                                                                                                                                                                                                                                                                                                                                                                                                                                                                                                                                                                                                                                                                                                                                                                                                                                                                                                                                                                                                                                                                                                           | 221      | 15.8%          | 307      | 17.0   |
| \$150,000 - \$199,999 \$200,000+  Median Household Income Average Household Income Per Capita Income  Census 2010  Population by Age Number 0 - 4 260 5 - 9 259 7.6% 10 - 14 216 6.3% 15 - 19 235 6.9% 20 - 24 166 4.9% 25 - 34 400 11.7% 35 - 44 331 9.7% 45 - 54 476 13.9% 55 - 64 374 475 - 84 485 - 476 485 - 74 485 - 74 485 - 74 485 - 74 485 - 74 485 - 74 485 - 74 485 - 74 485 - 74 486 - 74 486 - 74 486 - 74 487 - 888 - 888 - 888 - 888 - 888 - 888 - 888 - 888 - 888 - 888 - 888 - 888 - 888 - 888 - 888 - 888 - 888 - 888 - 888 - 888 - 888 - 888 - 888 - 888 - 888 - 888 - 888 - 888 - 888 - 888 - 888 - 888 - 888 - 888 - 888 - 888 - 888 - 888 - 888 - 888 - 888 - 888 - 888 - 888 - 888 - 888 - 888 - 888 - 888 - 888 - 888 - 888 - 888 - 888 - 888 - 888 - 888 - 888 - 888 - 888 - 888 - 888 - 888 - 888 - 888 - 888 - 888 - 888 - 888 - 888 - 888 - 888 - 888 - 888 - 888 - 888 - 888 - 888 - 888 - 888 - 888 - 888 - 888 - 888 - 888 - 888 - 888 - 888 - 888 - 888 - 888 - 888 - 888 - 888 - 888 - 888 - 888 - 888 - 888 - 888 - 888 - 888 - 888 - 888 - 888 - 888 - 888 - 888 - 888 - 888 - 888 - 888 - 888 - 888 - 888 - 888 - 888 - 888 - 888 - 888 - 888 - 888 - 888 - 888 - 888 - 888 - 888 - 888 - 888 - 888 - 888 - 888 - 888 - 888 - 888 - 888 - 888 - 888 - 888 - 888 - 888 - 888 - 888 - 888 - 888 - 888 - 888 - 888 - 888 - 888 - 888 - 888 - 888 - 888 - 888 - 888 - 888 - 888 - 888 - 888 - 888 - 888 - 888 - 888 - 888 - 888 - 888 - 888 - 888 - 888 - 888 - 888 - 888 - 888 - 888 - 888 - 888 - 888 - 888 - 888 - 888 - 888 - 888 - 888 - 888 - 888 - 888 - 888 - 888 - 888 - 888 - 888 - 888 - 888 - 888 - 888 - 888 - 888 - 888 - 888 - 888 - 888 - 888 - 888 - 888 - 888 - 888 - 888 - 888 - 888 - 888 - 888 - 888 - 888 - 888 - 888 - 888 - 888 - 888 - 888 - 888 - 888 - 888 - 888 - 888 - 888 - 888 - 888 - 888 - 888 - 888 - 888 - 888 - 888 - 888 - 888 - 888 - 888 - 888 - 888 - 888 - 888 - 888 - 888 - 888 - 888 - 888 - 888 - 888 - 888 - 888 - 888 - 888 - 888 - 888 - 888 - 888 - 888 - 888 - 888 - 888 - 888 - 888 - 888 - 888 - 888 - 888 - 888 - 888 - 888 - 888 - 888 - 888   | 191      | 13.7%          | 281      | 15.0   |
| ### Median Household Income Average Household Income Per Capita Income    Census 2010                                                                                                                                                                                                                                                                                                                                                                                                                                                                                                                                                                                                                                                                                                                                                                                                                                                                                                                                                                                                                                                                                                                                                                                                                                                                                                                                                                                                                                                                                                                                                                                                                                                                                                                                                                                                                                                                                                                                                                                                                                               | 137      | 9.8%           | 200      | 11.:   |
| Median Household Income         Census 2010         Population by Age       Number Percent         0 - 4       260       7.6%         5 - 9       259       7.6%         10 - 14       216       6.3%         15 - 19       235       6.9%         20 - 24       166       4.9%         25 - 34       400       11.7%         35 - 44       331       9.7%         45 - 54       476       13.9%         55 - 64       394       11.5%         65 - 74       332       9.7%         75 - 84       225       6.6%         85+       125       3.7%         Census 2010         Race and Ethnicity       Number       Percent         White Alone       1,931       56.5%         Black Alone       1,325       38.7%         American Indian Alone       18       0.5%         Asian Alone       23       0.7%         Pacific Islander Alone       0       0.0%                                                                                                                                                                                                                                                                                                                                                                                                                                                                                                                                                                                                                                                                                                                                                                                                                                                                                                                                                                                                                                                                                                                                                                                                                                                                     | 76       | 5.4%           | 132      | 7.3    |
| Average Household Income Per Capita Income    Census 2010     Population by Age                                                                                                                                                                                                                                                                                                                                                                                                                                                                                                                                                                                                                                                                                                                                                                                                                                                                                                                                                                                                                                                                                                                                                                                                                                                                                                                                                                                                                                                                                                                                                                                                                                                                                                                                                                                                                                                                                                                                                                                                                                                     | 64       | 4.6%           | 116      | 6.4    |
| Average Household Income           Per Capita Income         Census 2010           Population by Age         Number         Percent           0 - 4         260         7.6%           5 - 9         259         7.6%           10 - 14         216         6.3%           15 - 19         235         6.9%           20 - 24         166         4.9%           25 - 34         400         11.7%           35 - 44         331         9.7%           45 - 54         476         13.9%           55 - 64         394         11.5%           65 - 74         332         9.7%           75 - 84         225         6.6%           85+         125         3.7%           Census 2010           Race and Ethnicity         Number         Percent           White Alone         1,931         56.5%           Black Alone         1,325         38.7%           American Indian Alone         18         0.5%           Asian Alone         23         0.7%           Pacific Islander Alone         0         0.0%                                                                                                                                                                                                                                                                                                                                                                                                                                                                                                                                                                                                                                                                                                                                                                                                                                                                                                                                                                                                                                                                                                              | \$48,898 |                | \$58,739 |        |
| Per Capita Income         Census 2010           Population by Age         Number         Percent           0 - 4         260         7.6%           5 - 9         259         7.6%           10 - 14         216         6.3%           15 - 19         235         6.9%           20 - 24         166         4.9%           25 - 34         400         11.7%           35 - 44         331         9.7%           45 - 54         476         13.9%           55 - 64         394         11.5%           65 - 74         332         9.7%           75 - 84         225         6.6%           85 +         125         3.7%           Race and Ethnicity         Number         Percent           White Alone         1,931         56.5%           Black Alone         1,325         38.7%           American Indian Alone         18         0.5%           Asian Alone         23         0.7%           Pacific Islander Alone         0         0.0%                                                                                                                                                                                                                                                                                                                                                                                                                                                                                                                                                                                                                                                                                                                                                                                                                                                                                                                                                                                                                                                                                                                                                                      | \$69,054 |                | \$83,304 |        |
| Population by Age         Number         Percent           0 - 4         260         7.6%           5 - 9         259         7.6%           10 - 14         216         6.3%           15 - 19         235         6.9%           20 - 24         166         4.9%           25 - 34         400         11.7%           35 - 44         331         9.7%           45 - 54         476         13.9%           55 - 64         394         11.5%           65 - 74         332         9.7%           75 - 84         225         6.6%           85 +         125         3.7%           Census 2010           Race and Ethnicity         Number         Percent           White Alone         1,931         56.5%           Black Alone         1,325         38.7%           American Indian Alone         18         0.5%           Asian Alone         23         0.7%           Pacific Islander Alone         0         0.0%                                                                                                                                                                                                                                                                                                                                                                                                                                                                                                                                                                                                                                                                                                                                                                                                                                                                                                                                                                                                                                                                                                                                                                                                | \$28,803 |                | \$35,263 |        |
| 0 - 4       260       7.6%         5 - 9       259       7.6%         10 - 14       216       6.3%         15 - 19       235       6.9%         20 - 24       166       4.9%         25 - 34       400       11.7%         35 - 44       331       9.7%         45 - 54       476       13.9%         55 - 64       394       11.5%         65 - 74       332       9.7%         75 - 84       225       6.6%         85+       125       3.7%         Census 2010         Race and Ethnicity       Number       Percent         White Alone       1,931       56.5%         Black Alone       1,325       38.7%         American Indian Alone       18       0.5%         Asian Alone       23       0.7%         Pacific Islander Alone       0       0.0%                                                                                                                                                                                                                                                                                                                                                                                                                                                                                                                                                                                                                                                                                                                                                                                                                                                                                                                                                                                                                                                                                                                                                                                                                                                                                                                                                                        |          | 19             |          | )24    |
| 5 - 9       259       7.6%         10 - 14       216       6.3%         15 - 19       235       6.9%         20 - 24       166       4.9%         25 - 34       400       11.7%         35 - 44       331       9.7%         45 - 54       476       13.9%         55 - 64       394       11.5%         65 - 74       332       9.7%         75 - 84       225       6.6%         85+       125       3.7%         Census 2010         Race and Ethnicity       Number       Percent         White Alone       1,931       56.5%         Black Alone       1,325       38.7%         American Indian Alone       18       0.5%         Asian Alone       23       0.7%         Pacific Islander Alone       0       0.0%                                                                                                                                                                                                                                                                                                                                                                                                                                                                                                                                                                                                                                                                                                                                                                                                                                                                                                                                                                                                                                                                                                                                                                                                                                                                                                                                                                                                           | Number   | Percent        | Number   | Perc   |
| 10 - 14       216       6.3%         15 - 19       235       6.9%         20 - 24       166       4.9%         25 - 34       400       11.7%         35 - 44       331       9.7%         45 - 54       476       13.9%         55 - 64       394       11.5%         65 - 74       332       9.7%         75 - 84       225       6.6%         85+       125       3.7%         Census 2010         Race and Ethnicity       Number       Percent         White Alone       1,931       56.5%         Black Alone       1,325       38.7%         American Indian Alone       18       0.5%         Asian Alone       23       0.7%         Pacific Islander Alone       0       0.0%                                                                                                                                                                                                                                                                                                                                                                                                                                                                                                                                                                                                                                                                                                                                                                                                                                                                                                                                                                                                                                                                                                                                                                                                                                                                                                                                                                                                                                              | 242      | 6.8%           | 296      | 6.6    |
| 15 - 19       235       6.9%         20 - 24       166       4.9%         25 - 34       400       11.7%         35 - 44       331       9.7%         45 - 54       476       13.9%         55 - 64       394       11.5%         65 - 74       332       9.7%         75 - 84       225       6.6%         85+       125       3.7%         Census 2010         Race and Ethnicity       Number       Percent         White Alone       1,931       56.5%         Black Alone       1,325       38.7%         American Indian Alone       18       0.5%         Asian Alone       23       0.7%         Pacific Islander Alone       0       0.0%                                                                                                                                                                                                                                                                                                                                                                                                                                                                                                                                                                                                                                                                                                                                                                                                                                                                                                                                                                                                                                                                                                                                                                                                                                                                                                                                                                                                                                                                                   | 237      | 6.7%           | 291      | 6.4    |
| 20 - 24       166       4.9%         25 - 34       400       11.7%         35 - 44       331       9.7%         45 - 54       476       13.9%         55 - 64       394       11.5%         65 - 74       332       9.7%         75 - 84       225       6.6%         85+       125       3.7%         Census 2010         Race and Ethnicity       Number       Percent         White Alone       1,931       56.5%         Black Alone       1,325       38.7%         American Indian Alone       18       0.5%         Asian Alone       23       0.7%         Pacific Islander Alone       0       0.0%                                                                                                                                                                                                                                                                                                                                                                                                                                                                                                                                                                                                                                                                                                                                                                                                                                                                                                                                                                                                                                                                                                                                                                                                                                                                                                                                                                                                                                                                                                                        | 235      | 6.6%           | 287      | 6.4    |
| 25 - 34       400       11.7%         35 - 44       331       9.7%         45 - 54       476       13.9%         55 - 64       394       11.5%         65 - 74       332       9.7%         75 - 84       225       6.6%         85+       125       3.7%         Census 2010         Race and Ethnicity       Number       Percent         White Alone       1,931       56.5%         Black Alone       1,325       38.7%         American Indian Alone       18       0.5%         Asian Alone       23       0.7%         Pacific Islander Alone       0       0.0%                                                                                                                                                                                                                                                                                                                                                                                                                                                                                                                                                                                                                                                                                                                                                                                                                                                                                                                                                                                                                                                                                                                                                                                                                                                                                                                                                                                                                                                                                                                                                             | 216      | 6.1%           | 269      | 6.0    |
| 35 - 44       331       9.7%         45 - 54       476       13.9%         55 - 64       394       11.5%         65 - 74       332       9.7%         75 - 84       225       6.6%         85+       125       3.7%         Census 2010         Race and Ethnicity       Number       Percent         White Alone       1,931       56.5%         Black Alone       1,325       38.7%         American Indian Alone       18       0.5%         Asian Alone       23       0.7%         Pacific Islander Alone       0       0.0%                                                                                                                                                                                                                                                                                                                                                                                                                                                                                                                                                                                                                                                                                                                                                                                                                                                                                                                                                                                                                                                                                                                                                                                                                                                                                                                                                                                                                                                                                                                                                                                                   | 201      | 5.7%           | 258      | 5.7    |
| 45 - 54       476       13.9%         55 - 64       394       11.5%         65 - 74       332       9.7%         75 - 84       225       6.6%         85+       125       3.7%         Census 2010         Race and Ethnicity       Number       Percent         White Alone       1,931       56.5%         Black Alone       1,325       38.7%         American Indian Alone       18       0.5%         Asian Alone       23       0.7%         Pacific Islander Alone       0       0.0%                                                                                                                                                                                                                                                                                                                                                                                                                                                                                                                                                                                                                                                                                                                                                                                                                                                                                                                                                                                                                                                                                                                                                                                                                                                                                                                                                                                                                                                                                                                                                                                                                                        | 449      | 12.7%          | 563      | 12.    |
| 55 - 64       394       11.5%         65 - 74       332       9.7%         75 - 84       225       6.6%         85+       125       3.7%         Census 2010         Race and Ethnicity       Number       Percent         White Alone       1,931       56.5%         Black Alone       1,325       38.7%         American Indian Alone       18       0.5%         Asian Alone       23       0.7%         Pacific Islander Alone       0       0.0%                                                                                                                                                                                                                                                                                                                                                                                                                                                                                                                                                                                                                                                                                                                                                                                                                                                                                                                                                                                                                                                                                                                                                                                                                                                                                                                                                                                                                                                                                                                                                                                                                                                                              | 393      | 11.1%          | 515      | 11.    |
| 65 - 74       332       9.7%         75 - 84       225       6.6%         85 +       125       3.7%         Census 2010         Race and Ethnicity       Number       Percent         White Alone       1,931       56.5%         Black Alone       1,325       38.7%         American Indian Alone       18       0.5%         Asian Alone       23       0.7%         Pacific Islander Alone       0       0.0%                                                                                                                                                                                                                                                                                                                                                                                                                                                                                                                                                                                                                                                                                                                                                                                                                                                                                                                                                                                                                                                                                                                                                                                                                                                                                                                                                                                                                                                                                                                                                                                                                                                                                                                   | 378      | 10.7%          | 462      | 10.    |
| 75 - 84       225       6.6%         85+       125       3.7%         Census 2010         Race and Ethnicity       Number       Percent         White Alone       1,931       56.5%         Black Alone       1,325       38.7%         American Indian Alone       18       0.5%         Asian Alone       23       0.7%         Pacific Islander Alone       0       0.0%                                                                                                                                                                                                                                                                                                                                                                                                                                                                                                                                                                                                                                                                                                                                                                                                                                                                                                                                                                                                                                                                                                                                                                                                                                                                                                                                                                                                                                                                                                                                                                                                                                                                                                                                                         | 477      | 13.5%          | 567      | 12.6   |
| 85+         125         3.7%           Census 2010           Race and Ethnicity         Number         Percent           White Alone         1,931         56.5%           Black Alone         1,325         38.7%           American Indian Alone         18         0.5%           Asian Alone         23         0.7%           Pacific Islander Alone         0         0.0%                                                                                                                                                                                                                                                                                                                                                                                                                                                                                                                                                                                                                                                                                                                                                                                                                                                                                                                                                                                                                                                                                                                                                                                                                                                                                                                                                                                                                                                                                                                                                                                                                                                                                                                                                    | 413      | 11.7%          | 576      | 12.    |
| Race and Ethnicity         Number         Percent           White Alone         1,931         56.5%           Black Alone         1,325         38.7%           American Indian Alone         18         0.5%           Asian Alone         23         0.7%           Pacific Islander Alone         0         0.0%                                                                                                                                                                                                                                                                                                                                                                                                                                                                                                                                                                                                                                                                                                                                                                                                                                                                                                                                                                                                                                                                                                                                                                                                                                                                                                                                                                                                                                                                                                                                                                                                                                                                                                                                                                                                                 | 219      | 6.2%           | 329      | 7.3    |
| Race and Ethnicity         Number         Percent           White Alone         1,931         56.5%           Black Alone         1,325         38.7%           American Indian Alone         18         0.5%           Asian Alone         23         0.7%           Pacific Islander Alone         0         0.0%                                                                                                                                                                                                                                                                                                                                                                                                                                                                                                                                                                                                                                                                                                                                                                                                                                                                                                                                                                                                                                                                                                                                                                                                                                                                                                                                                                                                                                                                                                                                                                                                                                                                                                                                                                                                                 | 85       | 2.4%           | 104      | 2.3    |
| White Alone       1,931       56.5%         Black Alone       1,325       38.7%         American Indian Alone       18       0.5%         Asian Alone       23       0.7%         Pacific Islander Alone       0       0.0%                                                                                                                                                                                                                                                                                                                                                                                                                                                                                                                                                                                                                                                                                                                                                                                                                                                                                                                                                                                                                                                                                                                                                                                                                                                                                                                                                                                                                                                                                                                                                                                                                                                                                                                                                                                                                                                                                                         | 2019     |                | 2024     |        |
| Black Alone       1,325       38.7%         American Indian Alone       18       0.5%         Asian Alone       23       0.7%         Pacific Islander Alone       0       0.0%                                                                                                                                                                                                                                                                                                                                                                                                                                                                                                                                                                                                                                                                                                                                                                                                                                                                                                                                                                                                                                                                                                                                                                                                                                                                                                                                                                                                                                                                                                                                                                                                                                                                                                                                                                                                                                                                                                                                                     | Number   | Percent        | Number   | Perco  |
| American Indian Alone 18 0.5% Asian Alone 23 0.7% Pacific Islander Alone 0 0.0%                                                                                                                                                                                                                                                                                                                                                                                                                                                                                                                                                                                                                                                                                                                                                                                                                                                                                                                                                                                                                                                                                                                                                                                                                                                                                                                                                                                                                                                                                                                                                                                                                                                                                                                                                                                                                                                                                                                                                                                                                                                     | 2,101    | 59.2%          | 2,721    | 60.2   |
| Asian Alone 23 0.7% Pacific Islander Alone 0 0.0%                                                                                                                                                                                                                                                                                                                                                                                                                                                                                                                                                                                                                                                                                                                                                                                                                                                                                                                                                                                                                                                                                                                                                                                                                                                                                                                                                                                                                                                                                                                                                                                                                                                                                                                                                                                                                                                                                                                                                                                                                                                                                   | 1,214    | 34.2%          | 1,464    | 32.4   |
| Pacific Islander Alone 0 0.0%                                                                                                                                                                                                                                                                                                                                                                                                                                                                                                                                                                                                                                                                                                                                                                                                                                                                                                                                                                                                                                                                                                                                                                                                                                                                                                                                                                                                                                                                                                                                                                                                                                                                                                                                                                                                                                                                                                                                                                                                                                                                                                       | 19       | 0.5%           | 26       | 0.6    |
|                                                                                                                                                                                                                                                                                                                                                                                                                                                                                                                                                                                                                                                                                                                                                                                                                                                                                                                                                                                                                                                                                                                                                                                                                                                                                                                                                                                                                                                                                                                                                                                                                                                                                                                                                                                                                                                                                                                                                                                                                                                                                                                                     | 47       | 1.3%           | 69       | 1.5    |
|                                                                                                                                                                                                                                                                                                                                                                                                                                                                                                                                                                                                                                                                                                                                                                                                                                                                                                                                                                                                                                                                                                                                                                                                                                                                                                                                                                                                                                                                                                                                                                                                                                                                                                                                                                                                                                                                                                                                                                                                                                                                                                                                     | 0        | 0.0%           | 0        | 0.0    |
| Some Other Race Alone 52 1.5%                                                                                                                                                                                                                                                                                                                                                                                                                                                                                                                                                                                                                                                                                                                                                                                                                                                                                                                                                                                                                                                                                                                                                                                                                                                                                                                                                                                                                                                                                                                                                                                                                                                                                                                                                                                                                                                                                                                                                                                                                                                                                                       | 74       | 2.1%           | 106      | 2.3    |
| Two or More Races 71 2.1%                                                                                                                                                                                                                                                                                                                                                                                                                                                                                                                                                                                                                                                                                                                                                                                                                                                                                                                                                                                                                                                                                                                                                                                                                                                                                                                                                                                                                                                                                                                                                                                                                                                                                                                                                                                                                                                                                                                                                                                                                                                                                                           | 91       | 2.6%           | 131      | 2.9    |
| Hispanic Origin (Any Race) 243 7.1%                                                                                                                                                                                                                                                                                                                                                                                                                                                                                                                                                                                                                                                                                                                                                                                                                                                                                                                                                                                                                                                                                                                                                                                                                                                                                                                                                                                                                                                                                                                                                                                                                                                                                                                                                                                                                                                                                                                                                                                                                                                                                                 | 320      | 9.0%           | 466      | 10.3   |