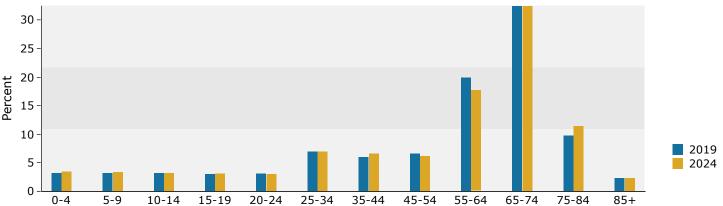

Ole Coffee House Ring: 1 mile radius Prepared by Esri Latitude: 28.86604 Longitude: -82.03900

| Population                                                                                                                                                                                                                                                                                                                                                                                                                                                                                                                                                                                                                                                                                                                                                                                                                                                                                                                                                                                                                                                                                                                                                                                                                                                                                                                                                                                                                                                                                                                                                                                                                                                                                                                                                                                                                                                                                                                                                                                                                                                                                                                          |          | 3,546<br>1,396 |          | 4,51   |
|-------------------------------------------------------------------------------------------------------------------------------------------------------------------------------------------------------------------------------------------------------------------------------------------------------------------------------------------------------------------------------------------------------------------------------------------------------------------------------------------------------------------------------------------------------------------------------------------------------------------------------------------------------------------------------------------------------------------------------------------------------------------------------------------------------------------------------------------------------------------------------------------------------------------------------------------------------------------------------------------------------------------------------------------------------------------------------------------------------------------------------------------------------------------------------------------------------------------------------------------------------------------------------------------------------------------------------------------------------------------------------------------------------------------------------------------------------------------------------------------------------------------------------------------------------------------------------------------------------------------------------------------------------------------------------------------------------------------------------------------------------------------------------------------------------------------------------------------------------------------------------------------------------------------------------------------------------------------------------------------------------------------------------------------------------------------------------------------------------------------------------------|----------|----------------|----------|--------|
| Families                                                                                                                                                                                                                                                                                                                                                                                                                                                                                                                                                                                                                                                                                                                                                                                                                                                                                                                                                                                                                                                                                                                                                                                                                                                                                                                                                                                                                                                                                                                                                                                                                                                                                                                                                                                                                                                                                                                                                                                                                                                                                                                            |          | 1,396          |          | ,      |
| Average Household Size Owner Occupied Housing Units Renter Occupied Housing Units Median Age 40.3  Trends: 2019 - 2024 Annual Rate Population Households Families Owner HHs Owner HHs Owner HHs Median Household Income  <\$15,000 \$15,000 - \$24,999 \$25,000 - \$34,999 \$35,000 - \$44,999 \$50,000 - \$149,999 \$100,000 - \$149,999 \$100,000 - \$149,999 \$200,000+  Median Household Income  Average Household Income  Average Household Income Per Capita Income Per Capita Income  Population by Age Number 0 - 4 260 7 .6% 5 - 9 25 9 7 .6% 10 - 14 216 6.3% 15 - 19 235 6.9% 20 - 24 26 6.3% 15 - 19 235 6.9% 20 - 24 26 6.3% 25 - 34 30 11.7% 35 - 44 31 9.7% 45 - 54 476 39 9.7% 55 - 64 394 410 11.7% 35 - 44 331 9.7% 45 - 54 476 63 - 74 332 9.7% 75 - 84 225 6.6% 85 + 125 3.7% Census 2010  Race and Ethnicity Number Number Percent White Alone 1,931 56.5% Black Alone 1,931 56.5% Black Alone 1,931 56.5% Black Alone 1,931 56.5% Asian Alone 23 0.7% Pacific Islander Alone 0 0.0%                                                                                                                                                                                                                                                                                                                                                                                                                                                                                                                                                                                                                                                                                                                                                                                                                                                                                                                                                                                                                                                                                                                           |          |                |          | 1,8    |
| Owner Occupied Housing Units         824           Renter Occupied Housing Units         447           Median Age         40.3           Trends: 2019 - 2024 Annual Rate         Area           Population         4.96%           Households         5.24%           Families         5.33%           Owner HHs         5.33%           Median Household Income         3.74%           Households by Income           <\$15,000 + \$24,999                                                                                                                                                                                                                                                                                                                                                                                                                                                                                                                                                                                                                                                                                                                                                                                                                                                                                                                                                                                                                                                                                                                                                                                                                                                                                                                                                                                                                                                                                                                                                                                                                                                                                        |          | 909            |          | 1,1    |
| Renter Occupied Housing Units Median Age Trends: 2019 - 2024 Annual Rate Population Households Families Owner HHs Median Household Income  <\$15,000 \$15,000 - \$24,999 \$25,000 - \$34,999 \$35,000 - \$49,999 \$55,000 - \$49,999 \$55,000 - \$49,999 \$150,000 - \$149,999 \$150,000 - \$149,999 \$150,000 - \$149,999 \$150,000 - \$199,999 \$100,000 - \$149,999 \$100,000 - \$149,999 \$150,000 - \$20,000+  Median Household Income Average Household Income Per Capita Income  Population by Age Number 0 - 4 260 7.6% 5 - 9 259 7.6% 10 - 14 216 6.3% 15 - 19 235 6.9% 20 - 224 166 4.9% 25 - 34 400 11.7% 35 - 44 331 9.7% 45 - 54 476 13.9% 55 - 64 394 11.5% 65 - 74 332 9.7% 75 - 84 85 + 125 3.7% Percent White Alone 1,931 56.5% Black Alone Asian Alone 23 0.7% Pacific Islander Alone 0 0.0%                                                                                                                                                                                                                                                                                                                                                                                                                                                                                                                                                                                                                                                                                                                                                                                                                                                                                                                                                                                                                                                                                                                                                                                                                                                                                                                      |          | 2.52           |          | 2.     |
| Median Age       40.3         Trends: 2019 - 2024 Annual Rate       Area         Population       4.96%         Households       5.24%         Families       5.12%         Owner HHs       5.33%         Median Household Income                                                                                                                                                                                                                                                                                                                                                                                                                                                                                                                                                                                                                                                                                                                                                                                                                                                                                                                                                                                                                                                                                                                                                                                                                                                                                                                                                                                                                                                                                                                                                                                                                                                                                                                                                                                                                                                                                                   |          | 1,222          |          | 1,5    |
| Population                                                                                                                                                                                                                                                                                                                                                                                                                                                                                                                                                                                                                                                                                                                                                                                                                                                                                                                                                                                                                                                                                                                                                                                                                                                                                                                                                                                                                                                                                                                                                                                                                                                                                                                                                                                                                                                                                                                                                                                                                                                                                                                          |          | 174            |          | 2      |
| Population                                                                                                                                                                                                                                                                                                                                                                                                                                                                                                                                                                                                                                                                                                                                                                                                                                                                                                                                                                                                                                                                                                                                                                                                                                                                                                                                                                                                                                                                                                                                                                                                                                                                                                                                                                                                                                                                                                                                                                                                                                                                                                                          |          | 39.5           |          | 40     |
| Households 5.24% Families 5.12% Owner HHs 5.33% Median Household Income 3.74%  Households by Income   <\$15,000 - \$24,999                                                                                                                                                                                                                                                                                                                                                                                                                                                                                                                                                                                                                                                                                                                                                                                                                                                                                                                                                                                                                                                                                                                                                                                                                                                                                                                                                                                                                                                                                                                                                                                                                                                                                                                                                                                                                                                                                                                                                                                                          |          | State          |          | Nation |
| Families 5.12% Owner HHs 5.33% Median Household Income 3.74%  Households by Income  <\$15,000 \$15,000 \$24,999 \$25,000 \$34,999 \$35,000 \$49,999 \$50,000 \$199,999 \$150,000 \$199,999 \$150,000 \$199,999 \$150,000 \$199,999 \$200,000+  Median Household Income Average Household Income Average Household Income Per Capita Income  7 Census 2010  Population by Age Number Percent 0 - 4 260 7.6% 5 - 9 259 7.6% 10 - 14 26 6.3% 15 - 19 235 6.9% 10 - 14 216 6.3% 15 - 19 235 6.9% 20 - 24 166 4.9% 25 - 34 400 11.7% 35 - 44 431 9.7% 45 - 54 476 13.9% 55 - 64 394 11.5% 65 - 74 332 9.7% 75 - 84 225 6.6% 85 + 125 3.7% 75 - 84 225 6.6% 85 + 125 3.7% 75 - 84 225 6.6% 85 + 125 3.7% Tensus 2010  Race and Ethnicity Number Percent White Alone 1,931 56.5% Black Alone 1,932 38.7% American Indian Alone 18 0.5% Asian Alone 23 0.7% American Indian Alone 23 0.7% Asian Alone 23 0.7%                                                                                                                                                                                                                                                                                                                                                                                                                                                                                                                                                                                                                                                                                                                                                                                                                                                                                                                                                                                                   |          | 1.37%          |          | 0.77   |
| Owner HHs         5.33%           Median Household Income         3.74%           Households by Income           <\$15,000                                                                                                                                                                                                                                                                                                                                                                                                                                                                                                                                                                                                                                                                                                                                                                                                                                                                                                                                                                                                                                                                                                                                                                                                                                                                                                                                                                                                                                                                                                                                                                                                                                                                                                                                                                                                                                                                                                                                                                                                          |          | 1.31%          |          | 0.75   |
| Median Household Income         3.74%           **15,000         \$15,000 - \$24,999           \$25,000 - \$34,999         \$35,000 - \$49,999           \$35,000 - \$49,999         \$50,000 - \$74,999           \$75,000 - \$149,999         \$150,000 - \$149,999           \$150,000 - \$199,999         \$200,000+           Median Household Income         Versus 2010           Population by Age         Number         Percent           0 - 4         260         7.6%           5 - 9         259         7.6%           10 - 14         216         6.3%           15 - 19         235         6.9%           20 - 24         166         4.9%           25 - 34         400         11.7%           35 - 44         331         9.7%           45 - 54         476         13.9%           55 - 64         394         11.5%           65 - 74         332         9.7%           75 - 84         225         6.6%           85+         125         3.7%           Ecensus 2010         Ensus 2010         Ensus 2010           Race and Ethnicity         Number         Percent           White Alone         1,325         3.87%                                                                                                                                                                                                                                                                                                                                                                                                                                                                                                                                                                                                                                                                                                                                                                                                                                                                                                                                                                                 |          | 1.26%          |          | 0.68   |
| Households by Income   <  5,000                                                                                                                                                                                                                                                                                                                                                                                                                                                                                                                                                                                                                                                                                                                                                                                                                                                                                                                                                                                                                                                                                                                                                                                                                                                                                                                                                                                                                                                                                                                                                                                                                                                                                                                                                                                                                                                                                                                                                                                                                                                                                                     |          | 1.60%          |          | 0.92   |
| <\$15,000 - \$24,999                                                                                                                                                                                                                                                                                                                                                                                                                                                                                                                                                                                                                                                                                                                                                                                                                                                                                                                                                                                                                                                                                                                                                                                                                                                                                                                                                                                                                                                                                                                                                                                                                                                                                                                                                                                                                                                                                                                                                                                                                                                                                                                |          | 2.37%          |          | 2.70   |
| \$15,000 \$24,999 \$25,000 - \$24,999 \$35,000 - \$49,999 \$50,000 - \$74,999 \$75,000 - \$99,999 \$100,000 - \$149,999 \$150,000 - \$149,999 \$150,000 - \$199,999 \$200,000+  Median Household Income Average Household Income Per Capita Income  Population by Age  O - 4  260  7.6% 5 - 9  259  7.6% 10 - 14  216  6.3% 15 - 19  235  6.9% 20 - 24  166  4.9% 25 - 34  400  11.7% 35 - 44  331  9.7% 45 - 54  476  13.9% 55 - 64  65 - 74  332  9.7% 75 - 84  225  6.6% 85+  125  3.7%  Census 2010  Race and Ethnicity  Number Percent White Alone  1,931  6.5% Black Alone  Asian Alone  23  0.7% Pacific Islander Alone  18  0.5% Asian Alone  23  0.7% Pacific Islander Alone  18  0.5% Asian Alone  23  0.7% Pacific Islander Alone                                                                                                                                                                                                                                                                                                                                                                                                                                                                                                                                                                                                                                                                                                                                                                                                                                                                                                                                                                                                                                                                                                                                                                                                                                                                                                                                                                                        |          | 19             |          | 024    |
| \$15,000 - \$24,999 \$25,000 - \$34,999 \$35,000 - \$44,999 \$50,000 - \$74,999 \$75,000 - \$99,999 \$100,000 - \$149,999 \$150,000 - \$199,999 \$200,000+  Median Household Income Average Household Income Per Capita Income  Per Capita Income  O - 4                                                                                                                                                                                                                                                                                                                                                                                                                                                                                                                                                                                                                                                                                                                                                                                                                                                                                                                                                                                                                                                                                                                                                                                                                                                                                                                                                                                                                                                                                                                                                                                                                                                                                                                                                                                                                                                                            | Number   | Percent        | Number   | Perc   |
| \$25,000 - \$34,999 \$35,000 - \$49,999 \$50,000 - \$74,999 \$75,000 - \$99,999 \$100,000 - \$149,999 \$150,000 - \$199,999 \$200,000+  Median Household Income Average Household Income Per Capita Income  Per Capita Income  Census 2010  Population by Age Number Percent 0 - 4 260 7.6% 5 - 9 259 7.6% 10 - 14 216 6.3% 15 - 19 235 6.9% 20 - 24 166 4.9% 25 - 34 400 11.7% 35 - 44 4331 9.7% 45 - 54 374 476 13.9% 55 - 64 394 11.5% 65 - 74 332 9.7% 75 - 84 225 6.6% 85 + 125 3.7%  Census 2010  Race and Ethnicity Number Percent White Alone Black Alone 1,325 38.7% American Indian Alone 18 0.5% Asian Alone 23 0.7% Pacific Islander Alone                                                                                                                                                                                                                                                                                                                                                                                                                                                                                                                                                                                                                                                                                                                                                                                                                                                                                                                                                                                                                                                                                                                                                                                                                                                                                                                                                                                                                                                                              | 196      | 14.0%          | 195      | 10.8   |
| \$35,000 - \$49,999 \$50,000 - \$74,999 \$75,000 - \$99,999 \$100,000 - \$149,999 \$150,000 - \$199,999 \$200,000+  Median Household Income Average Household Income Per Capita Income  Per Capita Income  O - 4                                                                                                                                                                                                                                                                                                                                                                                                                                                                                                                                                                                                                                                                                                                                                                                                                                                                                                                                                                                                                                                                                                                                                                                                                                                                                                                                                                                                                                                                                                                                                                                                                                                                                                                                                                                                                                                                                                                    | 198      | 14.2%          | 207      | 11.    |
| \$50,000 - \$74,999 \$75,000 - \$99,999 \$100,000 - \$149,999 \$150,000 - \$199,999 \$200,000+  Median Household Income Average Household Income Per Capita Income  Per Capita Income  O - 4                                                                                                                                                                                                                                                                                                                                                                                                                                                                                                                                                                                                                                                                                                                                                                                                                                                                                                                                                                                                                                                                                                                                                                                                                                                                                                                                                                                                                                                                                                                                                                                                                                                                                                                                                                                                                                                                                                                                        | 154      | 11.0%          | 169      | 9.     |
| \$75,000 - \$149,999 \$100,000 - \$149,999 \$200,000+  Median Household Income Average Household Income Per Capita Income   **Population by Age**  0 - 4 260 7.6% 5 - 9 259 10 - 14 216 6.3% 15 - 19 235 6.9% 20 - 24 4166 4.9% 25 - 34 400 11.7% 35 - 44 331 9.7% 45 - 54 476 13.9% 55 - 64 394 11.5% 65 - 74 75 - 84 85 + 125 3.7%  **Race and Ethnicity**  White Alone Black Alone  Asian Alone Pacific Islander Alone  **Pacific Islander Alone  ** | 159      | 11.4%          | 195      | 10.8   |
| \$100,000 - \$149,999 \$150,000 - \$199,999 \$200,000+  Median Household Income Average Household Income Per Capita Income   **Population by Age**  0 - 4                                                                                                                                                                                                                                                                                                                                                                                                                                                                                                                                                                                                                                                                                                                                                                                                                                                                                                                                                                                                                                                                                                                                                                                                                                                                                                                                                                                                                                                                                                                                                                                                                                                                                                                                                                                                                                                                                                                                                                           | 221      | 15.8%          | 307      | 17.0   |
| \$150,000 - \$199,999 \$200,000+  Median Household Income Average Household Income Per Capita Income  Census 2010  Population by Age Number 0 - 4 260 5 - 9 259 7.6% 10 - 14 216 6.3% 15 - 19 235 6.9% 20 - 24 166 4.9% 25 - 34 400 11.7% 35 - 44 331 9.7% 45 - 54 476 13.9% 55 - 64 374 475 - 84 485 - 476 485 - 74 485 - 74 485 - 74 485 - 74 485 - 74 485 - 74 485 - 74 485 - 74 485 - 74 486 - 74 486 - 74 486 - 74 487 - 888 - 888 - 888 - 888 - 888 - 888 - 888 - 888 - 888 - 888 - 888 - 888 - 888 - 888 - 888 - 888 - 888 - 888 - 888 - 888 - 888 - 888 - 888 - 888 - 888 - 888 - 888 - 888 - 888 - 888 - 888 - 888 - 888 - 888 - 888 - 888 - 888 - 888 - 888 - 888 - 888 - 888 - 888 - 888 - 888 - 888 - 888 - 888 - 888 - 888 - 888 - 888 - 888 - 888 - 888 - 888 - 888 - 888 - 888 - 888 - 888 - 888 - 888 - 888 - 888 - 888 - 888 - 888 - 888 - 888 - 888 - 888 - 888 - 888 - 888 - 888 - 888 - 888 - 888 - 888 - 888 - 888 - 888 - 888 - 888 - 888 - 888 - 888 - 888 - 888 - 888 - 888 - 888 - 888 - 888 - 888 - 888 - 888 - 888 - 888 - 888 - 888 - 888 - 888 - 888 - 888 - 888 - 888 - 888 - 888 - 888 - 888 - 888 - 888 - 888 - 888 - 888 - 888 - 888 - 888 - 888 - 888 - 888 - 888 - 888 - 888 - 888 - 888 - 888 - 888 - 888 - 888 - 888 - 888 - 888 - 888 - 888 - 888 - 888 - 888 - 888 - 888 - 888 - 888 - 888 - 888 - 888 - 888 - 888 - 888 - 888 - 888 - 888 - 888 - 888 - 888 - 888 - 888 - 888 - 888 - 888 - 888 - 888 - 888 - 888 - 888 - 888 - 888 - 888 - 888 - 888 - 888 - 888 - 888 - 888 - 888 - 888 - 888 - 888 - 888 - 888 - 888 - 888 - 888 - 888 - 888 - 888 - 888 - 888 - 888 - 888 - 888 - 888 - 888 - 888 - 888 - 888 - 888 - 888 - 888 - 888 - 888 - 888 - 888 - 888 - 888 - 888 - 888 - 888 - 888 - 888 - 888 - 888 - 888 - 888 - 888 - 888 - 888 - 888 - 888 - 888 - 888 - 888 - 888 - 888 - 888 - 888 - 888 - 888 - 888 - 888 - 888 - 888 - 888 - 888 - 888 - 888 - 888 - 888 - 888 - 888 - 888 - 888 - 888 - 888 - 888 - 888 - 888 - 888 - 888 - 888 - 888 - 888 - 888 - 888 - 888 - 888 - 888 - 888 - 888 - 888 - 888 - 888 - 888 - 888 - 888 - 888 - 888 - 888 - 888 - 888 - 888 - 888   | 191      | 13.7%          | 281      | 15.0   |
| ### Median Household Income Average Household Income Per Capita Income    Census 2010                                                                                                                                                                                                                                                                                                                                                                                                                                                                                                                                                                                                                                                                                                                                                                                                                                                                                                                                                                                                                                                                                                                                                                                                                                                                                                                                                                                                                                                                                                                                                                                                                                                                                                                                                                                                                                                                                                                                                                                                                                               | 137      | 9.8%           | 200      | 11.:   |
| Median Household Income         Census 2010         Population by Age       Number Percent         0 - 4       260       7.6%         5 - 9       259       7.6%         10 - 14       216       6.3%         15 - 19       235       6.9%         20 - 24       166       4.9%         25 - 34       400       11.7%         35 - 44       331       9.7%         45 - 54       476       13.9%         55 - 64       394       11.5%         65 - 74       332       9.7%         75 - 84       225       6.6%         85+       125       3.7%         Census 2010         Race and Ethnicity       Number       Percent         White Alone       1,931       56.5%         Black Alone       1,325       38.7%         American Indian Alone       18       0.5%         Asian Alone       23       0.7%         Pacific Islander Alone       0       0.0%                                                                                                                                                                                                                                                                                                                                                                                                                                                                                                                                                                                                                                                                                                                                                                                                                                                                                                                                                                                                                                                                                                                                                                                                                                                                     | 76       | 5.4%           | 132      | 7.3    |
| Average Household Income Per Capita Income    Census 2010     Population by Age                                                                                                                                                                                                                                                                                                                                                                                                                                                                                                                                                                                                                                                                                                                                                                                                                                                                                                                                                                                                                                                                                                                                                                                                                                                                                                                                                                                                                                                                                                                                                                                                                                                                                                                                                                                                                                                                                                                                                                                                                                                     | 64       | 4.6%           | 116      | 6.4    |
| Average Household Income           Per Capita Income         Census 2010           Population by Age         Number         Percent           0 - 4         260         7.6%           5 - 9         259         7.6%           10 - 14         216         6.3%           15 - 19         235         6.9%           20 - 24         166         4.9%           25 - 34         400         11.7%           35 - 44         331         9.7%           45 - 54         476         13.9%           55 - 64         394         11.5%           65 - 74         332         9.7%           75 - 84         225         6.6%           85+         125         3.7%           Census 2010           Race and Ethnicity         Number         Percent           White Alone         1,931         56.5%           Black Alone         1,325         38.7%           American Indian Alone         18         0.5%           Asian Alone         23         0.7%           Pacific Islander Alone         0         0.0%                                                                                                                                                                                                                                                                                                                                                                                                                                                                                                                                                                                                                                                                                                                                                                                                                                                                                                                                                                                                                                                                                                              | \$48,898 |                | \$58,739 |        |
| Per Capita Income         Census 2010           Population by Age         Number         Percent           0 - 4         260         7.6%           5 - 9         259         7.6%           10 - 14         216         6.3%           15 - 19         235         6.9%           20 - 24         166         4.9%           25 - 34         400         11.7%           35 - 44         331         9.7%           45 - 54         476         13.9%           55 - 64         394         11.5%           65 - 74         332         9.7%           75 - 84         225         6.6%           85 +         125         3.7%           Race and Ethnicity         Number         Percent           White Alone         1,931         56.5%           Black Alone         1,325         38.7%           American Indian Alone         18         0.5%           Asian Alone         23         0.7%           Pacific Islander Alone         0         0.0%                                                                                                                                                                                                                                                                                                                                                                                                                                                                                                                                                                                                                                                                                                                                                                                                                                                                                                                                                                                                                                                                                                                                                                      | \$69,054 |                | \$83,304 |        |
| Population by Age         Number         Percent           0 - 4         260         7.6%           5 - 9         259         7.6%           10 - 14         216         6.3%           15 - 19         235         6.9%           20 - 24         166         4.9%           25 - 34         400         11.7%           35 - 44         331         9.7%           45 - 54         476         13.9%           55 - 64         394         11.5%           65 - 74         332         9.7%           75 - 84         225         6.6%           85 +         125         3.7%           Census 2010           Race and Ethnicity         Number         Percent           White Alone         1,931         56.5%           Black Alone         1,325         38.7%           American Indian Alone         18         0.5%           Asian Alone         23         0.7%           Pacific Islander Alone         0         0.0%                                                                                                                                                                                                                                                                                                                                                                                                                                                                                                                                                                                                                                                                                                                                                                                                                                                                                                                                                                                                                                                                                                                                                                                                | \$28,803 |                | \$35,263 |        |
| 0 - 4       260       7.6%         5 - 9       259       7.6%         10 - 14       216       6.3%         15 - 19       235       6.9%         20 - 24       166       4.9%         25 - 34       400       11.7%         35 - 44       331       9.7%         45 - 54       476       13.9%         55 - 64       394       11.5%         65 - 74       332       9.7%         75 - 84       225       6.6%         85+       125       3.7%         Census 2010         Race and Ethnicity       Number       Percent         White Alone       1,931       56.5%         Black Alone       1,325       38.7%         American Indian Alone       18       0.5%         Asian Alone       23       0.7%         Pacific Islander Alone       0       0.0%                                                                                                                                                                                                                                                                                                                                                                                                                                                                                                                                                                                                                                                                                                                                                                                                                                                                                                                                                                                                                                                                                                                                                                                                                                                                                                                                                                        |          | 19             |          | )24    |
| 5 - 9       259       7.6%         10 - 14       216       6.3%         15 - 19       235       6.9%         20 - 24       166       4.9%         25 - 34       400       11.7%         35 - 44       331       9.7%         45 - 54       476       13.9%         55 - 64       394       11.5%         65 - 74       332       9.7%         75 - 84       225       6.6%         85+       125       3.7%         Census 2010         Race and Ethnicity       Number       Percent         White Alone       1,931       56.5%         Black Alone       1,325       38.7%         American Indian Alone       18       0.5%         Asian Alone       23       0.7%         Pacific Islander Alone       0       0.0%                                                                                                                                                                                                                                                                                                                                                                                                                                                                                                                                                                                                                                                                                                                                                                                                                                                                                                                                                                                                                                                                                                                                                                                                                                                                                                                                                                                                           | Number   | Percent        | Number   | Perc   |
| 10 - 14       216       6.3%         15 - 19       235       6.9%         20 - 24       166       4.9%         25 - 34       400       11.7%         35 - 44       331       9.7%         45 - 54       476       13.9%         55 - 64       394       11.5%         65 - 74       332       9.7%         75 - 84       225       6.6%         85+       125       3.7%         Census 2010         Race and Ethnicity       Number       Percent         White Alone       1,931       56.5%         Black Alone       1,325       38.7%         American Indian Alone       18       0.5%         Asian Alone       23       0.7%         Pacific Islander Alone       0       0.0%                                                                                                                                                                                                                                                                                                                                                                                                                                                                                                                                                                                                                                                                                                                                                                                                                                                                                                                                                                                                                                                                                                                                                                                                                                                                                                                                                                                                                                              | 242      | 6.8%           | 296      | 6.6    |
| 15 - 19       235       6.9%         20 - 24       166       4.9%         25 - 34       400       11.7%         35 - 44       331       9.7%         45 - 54       476       13.9%         55 - 64       394       11.5%         65 - 74       332       9.7%         75 - 84       225       6.6%         85+       125       3.7%         Census 2010         Race and Ethnicity       Number       Percent         White Alone       1,931       56.5%         Black Alone       1,325       38.7%         American Indian Alone       18       0.5%         Asian Alone       23       0.7%         Pacific Islander Alone       0       0.0%                                                                                                                                                                                                                                                                                                                                                                                                                                                                                                                                                                                                                                                                                                                                                                                                                                                                                                                                                                                                                                                                                                                                                                                                                                                                                                                                                                                                                                                                                   | 237      | 6.7%           | 291      | 6.4    |
| 20 - 24       166       4.9%         25 - 34       400       11.7%         35 - 44       331       9.7%         45 - 54       476       13.9%         55 - 64       394       11.5%         65 - 74       332       9.7%         75 - 84       225       6.6%         85+       125       3.7%         Census 2010         Race and Ethnicity       Number       Percent         White Alone       1,931       56.5%         Black Alone       1,325       38.7%         American Indian Alone       18       0.5%         Asian Alone       23       0.7%         Pacific Islander Alone       0       0.0%                                                                                                                                                                                                                                                                                                                                                                                                                                                                                                                                                                                                                                                                                                                                                                                                                                                                                                                                                                                                                                                                                                                                                                                                                                                                                                                                                                                                                                                                                                                        | 235      | 6.6%           | 287      | 6.4    |
| 25 - 34       400       11.7%         35 - 44       331       9.7%         45 - 54       476       13.9%         55 - 64       394       11.5%         65 - 74       332       9.7%         75 - 84       225       6.6%         85+       125       3.7%         Census 2010         Race and Ethnicity       Number       Percent         White Alone       1,931       56.5%         Black Alone       1,325       38.7%         American Indian Alone       18       0.5%         Asian Alone       23       0.7%         Pacific Islander Alone       0       0.0%                                                                                                                                                                                                                                                                                                                                                                                                                                                                                                                                                                                                                                                                                                                                                                                                                                                                                                                                                                                                                                                                                                                                                                                                                                                                                                                                                                                                                                                                                                                                                             | 216      | 6.1%           | 269      | 6.0    |
| 35 - 44       331       9.7%         45 - 54       476       13.9%         55 - 64       394       11.5%         65 - 74       332       9.7%         75 - 84       225       6.6%         85+       125       3.7%         Census 2010         Race and Ethnicity       Number       Percent         White Alone       1,931       56.5%         Black Alone       1,325       38.7%         American Indian Alone       18       0.5%         Asian Alone       23       0.7%         Pacific Islander Alone       0       0.0%                                                                                                                                                                                                                                                                                                                                                                                                                                                                                                                                                                                                                                                                                                                                                                                                                                                                                                                                                                                                                                                                                                                                                                                                                                                                                                                                                                                                                                                                                                                                                                                                   | 201      | 5.7%           | 258      | 5.7    |
| 45 - 54       476       13.9%         55 - 64       394       11.5%         65 - 74       332       9.7%         75 - 84       225       6.6%         85+       125       3.7%         Census 2010         Race and Ethnicity       Number       Percent         White Alone       1,931       56.5%         Black Alone       1,325       38.7%         American Indian Alone       18       0.5%         Asian Alone       23       0.7%         Pacific Islander Alone       0       0.0%                                                                                                                                                                                                                                                                                                                                                                                                                                                                                                                                                                                                                                                                                                                                                                                                                                                                                                                                                                                                                                                                                                                                                                                                                                                                                                                                                                                                                                                                                                                                                                                                                                        | 449      | 12.7%          | 563      | 12.    |
| 55 - 64       394       11.5%         65 - 74       332       9.7%         75 - 84       225       6.6%         85+       125       3.7%         Census 2010         Race and Ethnicity       Number       Percent         White Alone       1,931       56.5%         Black Alone       1,325       38.7%         American Indian Alone       18       0.5%         Asian Alone       23       0.7%         Pacific Islander Alone       0       0.0%                                                                                                                                                                                                                                                                                                                                                                                                                                                                                                                                                                                                                                                                                                                                                                                                                                                                                                                                                                                                                                                                                                                                                                                                                                                                                                                                                                                                                                                                                                                                                                                                                                                                              | 393      | 11.1%          | 515      | 11.    |
| 65 - 74       332       9.7%         75 - 84       225       6.6%         85 +       125       3.7%         Census 2010         Race and Ethnicity       Number       Percent         White Alone       1,931       56.5%         Black Alone       1,325       38.7%         American Indian Alone       18       0.5%         Asian Alone       23       0.7%         Pacific Islander Alone       0       0.0%                                                                                                                                                                                                                                                                                                                                                                                                                                                                                                                                                                                                                                                                                                                                                                                                                                                                                                                                                                                                                                                                                                                                                                                                                                                                                                                                                                                                                                                                                                                                                                                                                                                                                                                   | 378      | 10.7%          | 462      | 10.    |
| 75 - 84       225       6.6%         85+       125       3.7%         Census 2010         Race and Ethnicity       Number       Percent         White Alone       1,931       56.5%         Black Alone       1,325       38.7%         American Indian Alone       18       0.5%         Asian Alone       23       0.7%         Pacific Islander Alone       0       0.0%                                                                                                                                                                                                                                                                                                                                                                                                                                                                                                                                                                                                                                                                                                                                                                                                                                                                                                                                                                                                                                                                                                                                                                                                                                                                                                                                                                                                                                                                                                                                                                                                                                                                                                                                                         | 477      | 13.5%          | 567      | 12.6   |
| 85+         125         3.7%           Census 2010           Race and Ethnicity         Number         Percent           White Alone         1,931         56.5%           Black Alone         1,325         38.7%           American Indian Alone         18         0.5%           Asian Alone         23         0.7%           Pacific Islander Alone         0         0.0%                                                                                                                                                                                                                                                                                                                                                                                                                                                                                                                                                                                                                                                                                                                                                                                                                                                                                                                                                                                                                                                                                                                                                                                                                                                                                                                                                                                                                                                                                                                                                                                                                                                                                                                                                    | 413      | 11.7%          | 576      | 12.    |
| Race and Ethnicity         Number         Percent           White Alone         1,931         56.5%           Black Alone         1,325         38.7%           American Indian Alone         18         0.5%           Asian Alone         23         0.7%           Pacific Islander Alone         0         0.0%                                                                                                                                                                                                                                                                                                                                                                                                                                                                                                                                                                                                                                                                                                                                                                                                                                                                                                                                                                                                                                                                                                                                                                                                                                                                                                                                                                                                                                                                                                                                                                                                                                                                                                                                                                                                                 | 219      | 6.2%           | 329      | 7.3    |
| Race and Ethnicity         Number         Percent           White Alone         1,931         56.5%           Black Alone         1,325         38.7%           American Indian Alone         18         0.5%           Asian Alone         23         0.7%           Pacific Islander Alone         0         0.0%                                                                                                                                                                                                                                                                                                                                                                                                                                                                                                                                                                                                                                                                                                                                                                                                                                                                                                                                                                                                                                                                                                                                                                                                                                                                                                                                                                                                                                                                                                                                                                                                                                                                                                                                                                                                                 | 85       | 2.4%           | 104      | 2.3    |
| White Alone       1,931       56.5%         Black Alone       1,325       38.7%         American Indian Alone       18       0.5%         Asian Alone       23       0.7%         Pacific Islander Alone       0       0.0%                                                                                                                                                                                                                                                                                                                                                                                                                                                                                                                                                                                                                                                                                                                                                                                                                                                                                                                                                                                                                                                                                                                                                                                                                                                                                                                                                                                                                                                                                                                                                                                                                                                                                                                                                                                                                                                                                                         | 2019     |                | 2024     |        |
| Black Alone       1,325       38.7%         American Indian Alone       18       0.5%         Asian Alone       23       0.7%         Pacific Islander Alone       0       0.0%                                                                                                                                                                                                                                                                                                                                                                                                                                                                                                                                                                                                                                                                                                                                                                                                                                                                                                                                                                                                                                                                                                                                                                                                                                                                                                                                                                                                                                                                                                                                                                                                                                                                                                                                                                                                                                                                                                                                                     | Number   | Percent        | Number   | Perco  |
| American Indian Alone 18 0.5% Asian Alone 23 0.7% Pacific Islander Alone 0 0.0%                                                                                                                                                                                                                                                                                                                                                                                                                                                                                                                                                                                                                                                                                                                                                                                                                                                                                                                                                                                                                                                                                                                                                                                                                                                                                                                                                                                                                                                                                                                                                                                                                                                                                                                                                                                                                                                                                                                                                                                                                                                     | 2,101    | 59.2%          | 2,721    | 60.2   |
| Asian Alone 23 0.7% Pacific Islander Alone 0 0.0%                                                                                                                                                                                                                                                                                                                                                                                                                                                                                                                                                                                                                                                                                                                                                                                                                                                                                                                                                                                                                                                                                                                                                                                                                                                                                                                                                                                                                                                                                                                                                                                                                                                                                                                                                                                                                                                                                                                                                                                                                                                                                   | 1,214    | 34.2%          | 1,464    | 32.4   |
| Pacific Islander Alone 0 0.0%                                                                                                                                                                                                                                                                                                                                                                                                                                                                                                                                                                                                                                                                                                                                                                                                                                                                                                                                                                                                                                                                                                                                                                                                                                                                                                                                                                                                                                                                                                                                                                                                                                                                                                                                                                                                                                                                                                                                                                                                                                                                                                       | 19       | 0.5%           | 26       | 0.6    |
|                                                                                                                                                                                                                                                                                                                                                                                                                                                                                                                                                                                                                                                                                                                                                                                                                                                                                                                                                                                                                                                                                                                                                                                                                                                                                                                                                                                                                                                                                                                                                                                                                                                                                                                                                                                                                                                                                                                                                                                                                                                                                                                                     | 47       | 1.3%           | 69       | 1.5    |
|                                                                                                                                                                                                                                                                                                                                                                                                                                                                                                                                                                                                                                                                                                                                                                                                                                                                                                                                                                                                                                                                                                                                                                                                                                                                                                                                                                                                                                                                                                                                                                                                                                                                                                                                                                                                                                                                                                                                                                                                                                                                                                                                     | 0        | 0.0%           | 0        | 0.0    |
| Some Other Race Alone 52 1.5%                                                                                                                                                                                                                                                                                                                                                                                                                                                                                                                                                                                                                                                                                                                                                                                                                                                                                                                                                                                                                                                                                                                                                                                                                                                                                                                                                                                                                                                                                                                                                                                                                                                                                                                                                                                                                                                                                                                                                                                                                                                                                                       | 74       | 2.1%           | 106      | 2.3    |
| Two or More Races 71 2.1%                                                                                                                                                                                                                                                                                                                                                                                                                                                                                                                                                                                                                                                                                                                                                                                                                                                                                                                                                                                                                                                                                                                                                                                                                                                                                                                                                                                                                                                                                                                                                                                                                                                                                                                                                                                                                                                                                                                                                                                                                                                                                                           | 91       | 2.6%           | 131      | 2.9    |
| Hispanic Origin (Any Race) 243 7.1%                                                                                                                                                                                                                                                                                                                                                                                                                                                                                                                                                                                                                                                                                                                                                                                                                                                                                                                                                                                                                                                                                                                                                                                                                                                                                                                                                                                                                                                                                                                                                                                                                                                                                                                                                                                                                                                                                                                                                                                                                                                                                                 | 320      | 9.0%           | 466      | 10.3   |