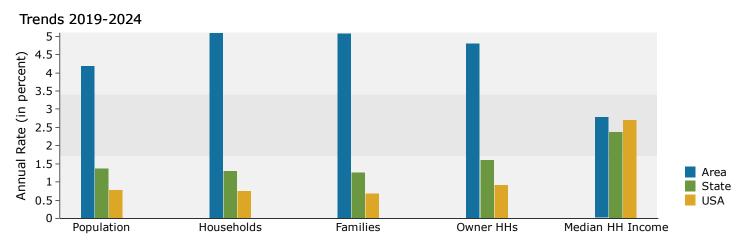

Source: U.S. Census Bureau, Census 2010 Summary File 1. Esri forecasts for 2019 and 2024.

3402 N US-301, Wildwood, Florida, 34785 Ring: 1 mile radius Prepared by Esri Latitude: 28.80587

Longitude: -82.04565