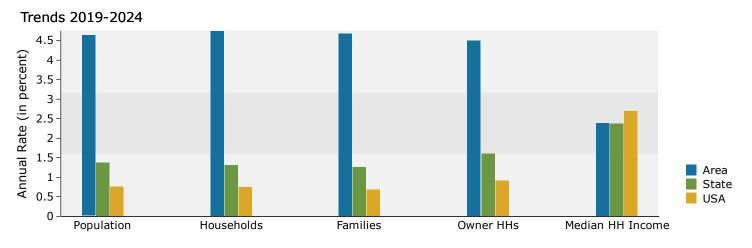

3402 N US-301, Wildwood, Florida, 34785 Ring: 1 mile radius Prepared by Esri

Latitude: 28.80587 Longitude: -82.04565

| Summary                                                                       | Cer                 | nsus 2010    |          | 2019         |          | 2024             |
|-------------------------------------------------------------------------------|---------------------|--------------|----------|--------------|----------|------------------|
| Population                                                                    |                     | 796          |          | 2,032        |          | 2,549            |
| Households                                                                    |                     | 326          |          | 862          |          | 1,087            |
| Families                                                                      |                     | 220          |          | 583          |          | 733              |
| Average Household Size                                                        |                     | 2.44         |          | 2.36         |          | 2.34             |
| Owner Occupied Housing Units                                                  |                     | 265          |          | 803          |          | 1,001            |
| Renter Occupied Housing Units                                                 |                     | 61           |          | 58           |          | 86               |
| Median Age                                                                    |                     | 45.6         |          | 40.4         |          | 40.6             |
| Trends: 2019 - 2024 Annual Rate                                               |                     | Area         |          | State        |          | National         |
| Population                                                                    |                     | 4.64%        |          | 1.37%        |          | 0.77%            |
| Households                                                                    |                     | 4.75%        |          | 1.31%        |          | 0.75%            |
| Families                                                                      |                     | 4.69%        |          | 1.26%        |          | 0.68%            |
| Owner HHs                                                                     |                     | 4.51%        |          | 1.60%        |          | 0.92%            |
| Median Household Income                                                       |                     | 2.39%        |          | 2.37%        |          | 2.70%            |
|                                                                               |                     |              | 20       |              |          | 24               |
| Households by Income                                                          |                     |              | Number   | Percent      | Number   | Percent          |
| <\$15,000                                                                     |                     |              | 116      | 13.5%        | 125      | 11.5%            |
| \$15,000 - \$24,999                                                           |                     |              | 120      | 13.9%        | 132      | 12.1%            |
| \$25,000 - \$34,999                                                           |                     |              | 111      | 12.9%        | 129      | 11.9%            |
| \$35,000 - \$49,999                                                           |                     |              | 115      | 13.3%        | 149      | 13.7%            |
| \$50,000 - \$74,999                                                           |                     |              | 160      | 18.6%        | 204      | 18.8%            |
| \$75,000 - \$99,999                                                           |                     |              | 132      | 15.3%        | 189      | 17.4%            |
| \$100,000 - \$149,999                                                         |                     |              | 62       | 7.2%         | 94       | 8.6%             |
| \$150,000 - \$199,999                                                         |                     |              | 36       | 4.2%         | 46       | 4.2%             |
| \$200,000+                                                                    |                     |              | 10       | 1.2%         | 18       | 1.7%             |
|                                                                               |                     |              |          |              |          |                  |
| Median Household Income                                                       |                     |              | \$45,000 |              | \$50,645 |                  |
| Average Household Income                                                      |                     |              | \$58,147 |              | \$64,989 |                  |
| Per Capita Income                                                             |                     |              | \$24,763 |              | \$27,801 |                  |
|                                                                               | Census 20           |              | 2019     |              | 2024     |                  |
| Population by Age                                                             | Number              | Percent      | Number   | Percent      | Number   | Percent          |
| 0 - 4                                                                         | 33                  | 4.2%         | 126      | 6.2%         | 161      | 6.3%             |
| 5 - 9                                                                         | 38                  | 4.8%         | 123      | 6.1%         | 162      | 6.4%             |
| 10 - 14                                                                       | 42                  | 5.3%         | 122      | 6.0%         | 161      | 6.3%             |
| 15 - 19                                                                       | 55                  | 6.9%         | 117      | 5.8%         | 148      | 5.8%             |
| 20 - 24                                                                       | 37                  | 4.7%         | 117      | 5.8%         | 140      | 5.5%             |
| 25 - 34                                                                       | 86                  | 10.8%        | 275      | 13.5%        | 321      | 12.6%            |
| 35 - 44                                                                       | 99                  | 12.5%        | 246      | 12.1%        | 318      | 12.5%            |
| 45 - 54<br>55 - 64                                                            | 139                 | 17.5%        | 257      | 12.6%        | 298      | 11.7%            |
|                                                                               | 121                 | 15.2%        | 298      | 14.7%        | 349      | 13.7%            |
| 65 - 74                                                                       | 82                  | 10.3%        | 221      | 10.9%        | 303      | 11.9%            |
| 75 - 84                                                                       | 50                  | 6.3%         | 100      | 4.9%         | 149      | 5.8%             |
| 85+                                                                           | 12                  | 1.5%         | 30       | 1.5%         | 38       | 1.5%             |
| Deep and Ethnicity                                                            | Census 20<br>Number |              | 20       |              |          | 24               |
| Race and Ethnicity<br>White Alone                                             |                     | Percent      | Number   | Percent      | Number   | Percent<br>91.9% |
|                                                                               | 748                 | 93.9%        | 1,882    | 92.6%        | 2,342    |                  |
| Black Alone                                                                   | 13                  | 1.6%         | 50       | 2.5%         | 68       | 2.7%             |
| American Indian Alone<br>Asian Alone                                          | 7                   | 0.9%         | 16<br>12 | 0.8%         | 22<br>17 | 0.9%<br>0.7%     |
| Pacific Islander Alone                                                        | 1                   | 0.3%<br>0.1% | 12       | 0.6%<br>0.5% |          | 0.7%             |
| Some Other Race Alone                                                         | 1                   |              | 36       |              | 16<br>47 |                  |
| Two or More Races                                                             | 9                   | 2.1%         | 26       | 1.8%<br>1.3% | 37       | 1.8%<br>1.5%     |
| TWO OF MOLE RACES                                                             | 9                   | 1.1%         | 20       | 1.3%         | 57       | 1.3%             |
|                                                                               |                     |              |          |              |          |                  |
| Hispanic Origin (Any Paco)                                                    | 20                  | 3 604        | 77       | 3 50%        | 102      | 1 004            |
| Hispanic Origin (Any Race) Data Note: Income is expressed in current dollars. | 29                  | 3.6%         | 72       | 3.5%         | 102      | 4.0%             |

Source: U.S. Census Bureau, Census 2010 Summary File 1. Esri forecasts for 2019 and 2024.

3402 N US-301, Wildwood, Florida, 34785 Ring: 1 mile radius Prepared by Esri Latitude: 28.80587

Longitude: -82.04565