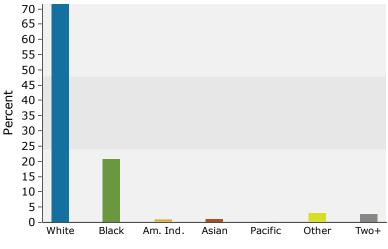

Source: U.S. Census Bureau, Census 2010 Summary File 1. Esri forecasts for 2019 and 2024.

3402 N US-301, Wildwood, Florida, 34785 Ring: 5 mile radius Prepared by Esri Latitude: 28.80587

Longitude: -82.04565

### 2019 Population by Race

<sup>2019</sup> Percent Hispanic Origin: 13.2%