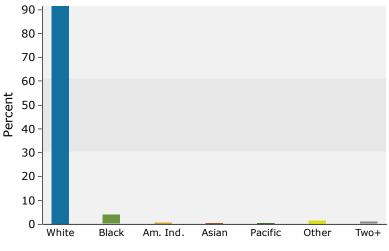

### 2019 Population by Race

<sup>2019</sup> Percent Hispanic Origin: 3.8%

3402 N US-301, Wildwood, Florida, 34785 Ring: 5 mile radius Prepared by Esri

Latitude: 28.80587 Longitude: -82.04565

| Summary                                            | Cei       | nsus 2010 |          | 2019    |          | 2024     |
|----------------------------------------------------|-----------|-----------|----------|---------|----------|----------|
| Population                                         |           | 16,963    |          | 32,098  |          | 39,408   |
| Households                                         |           | 4,672     |          | 11,353  |          | 14,562   |
| Families                                           |           | 2,924     |          | 7,374   |          | 9,449    |
| Average Household Size                             |           | 2.22      |          | 2.30    |          | 2.29     |
| Owner Occupied Housing Units                       |           | 3,625     |          | 10,452  |          | 13,216   |
| Renter Occupied Housing Units                      |           | 1,047     |          | 900     |          | 1,347    |
| Median Age                                         |           | 43.4      |          | 41.3    |          | 41.6     |
| Trends: 2019 - 2024 Annual Rate                    |           | Area      |          | State   |          | National |
| Population                                         |           | 4.19%     |          | 1.37%   |          | 0.77%    |
| Households                                         |           | 5.10%     |          | 1.31%   |          | 0.75%    |
| Families                                           |           | 5.08%     |          | 1.26%   |          | 0.68%    |
| Owner HHs                                          |           | 4.80%     |          | 1.60%   |          | 0.92%    |
| Median Household Income                            |           | 2.78%     |          | 2.37%   |          | 2.70%    |
|                                                    |           |           | 20       | )19     | 20       | 24       |
| Households by Income                               |           |           | Number   | Percent | Number   | Percent  |
| <\$15,000                                          |           |           | 1,287    | 11.3%   | 1,322    | 9.1%     |
| \$15,000 - \$24,999                                |           |           | 1,311    | 11.6%   | 1,381    | 9.5%     |
| \$25,000 - \$34,999                                |           |           | 1,494    | 13.2%   | 1,628    | 11.2%    |
| \$35,000 - \$49,999                                |           |           | 1,519    | 13.4%   | 1,836    | 12.6%    |
| \$50,000 - \$74,999                                |           |           | 2,027    | 17.9%   | 2,714    | 18.7%    |
| \$75,000 - \$99,999                                |           |           | 1,631    | 14.4%   | 2,360    | 16.2%    |
| \$100,000 - \$149,999                              |           |           | 1,055    | 9.3%    | 1,537    | 10.6%    |
| \$150,000 - \$199,999                              |           |           | 579      | 5.1%    | 976      | 6.7%     |
| \$200,000+                                         |           |           | 440      | 3.9%    | 797      | 5.5%     |
|                                                    |           |           |          |         |          |          |
| Median Household Income                            |           |           | \$50,495 |         | \$57,918 |          |
| Average Household Income                           |           |           | \$68,583 |         | \$81,083 |          |
| Per Capita Income                                  |           |           | \$25,782 |         | \$31,313 |          |
|                                                    | Census 20 | 010       | 2019     |         | 2024     |          |
| Population by Age                                  | Number    | Percent   | Number   | Percent | Number   | Percent  |
| 0 - 4                                              | 542       | 3.2%      | 1,572    | 4.9%    | 2,020    | 5.1%     |
| 5 - 9                                              | 543       | 3.2%      | 1,530    | 4.8%    | 1,984    | 5.0%     |
| 10 - 14                                            | 501       | 3.0%      | 1,506    | 4.7%    | 1,963    | 5.0%     |
| 15 - 19                                            | 557       | 3.3%      | 1,403    | 4.4%    | 1,829    | 4.6%     |
| 20 - 24                                            | 704       | 4.2%      | 1,681    | 5.2%    | 2,022    | 5.1%     |
| 25 - 34                                            | 2,955     | 17.4%     | 5,116    | 15.9%   | 5,891    | 14.9%    |
| 35 - 44                                            | 3,129     | 18.4%     | 4,836    | 15.1%   | 5,822    | 14.8%    |
| 45 - 54                                            | 2,507     | 14.8%     | 3,957    | 12.3%   | 4,526    | 11.5%    |
| 55 - 64                                            | 2,028     | 12.0%     | 4,022    | 12.5%   | 4,778    | 12.1%    |
| 65 - 74                                            | 1,845     | 10.9%     | 3,565    | 11.1%   | 4,636    | 11.8%    |
| 75 - 84                                            | 1,241     | 7.3%      | 2,101    | 6.5%    | 2,953    | 7.5%     |
| 85+                                                | 411       | 2.4%      | 807      | 2.5%    | 984      | 2.5%     |
|                                                    | Census 20 |           |          | )19     | 2024     |          |
| Race and Ethnicity                                 | Number    | Percent   | Number   | Percent | Number   | Percent  |
| White Alone                                        | 10,619    | 62.6%     | 22,996   | 71.6%   | 28,363   | 72.0%    |
| Black Alone                                        | 5,303     | 31.3%     | 6,642    | 20.7%   | 7,832    | 19.9%    |
| American Indian Alone                              | 131       | 0.8%      | 266      | 0.8%    | 332      | 0.8%     |
| Asian Alone                                        | 87        | 0.5%      | 364      | 1.1%    | 516      | 1.3%     |
| Pacific Islander Alone                             | 9         | 0.1%      | 42       | 0.1%    | 60       | 0.2%     |
| Some Other Race Alone                              | 450       | 2.7%      | 919      | 2.9%    | 1,158    | 2.9%     |
| Two or More Races                                  | 365       | 2.2%      | 868      | 2.7%    | 1,146    | 2.9%     |
|                                                    |           |           |          | 10.000  |          | 10.101   |
| Hispanic Origin (Any Race)                         | 2,296     | 13.5%     | 4,234    | 13.2%   | 5,276    | 13.4%    |
| Data Note: Income is expressed in current dollars. |           |           |          |         |          |          |