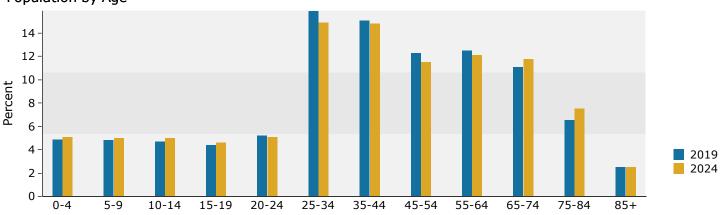

Source: U.S. Census Bureau, Census 2010 Summary File 1. Esri forecasts for 2019 and 2024.

3402 N US-301, Wildwood, Florida, 34785 Ring: 5 mile radius Prepared by Esri Latitude: 28.80587

Longitude: -82.04565