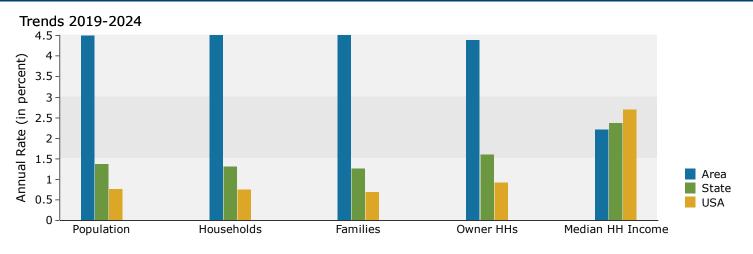

Source: U.S. Census Bureau, Census 2010 Summary File 1. Esri forecasts for 2019 and 2024.

3402 N US-301, Wildwood, Florida, 34785 Ring: 3 mile radius