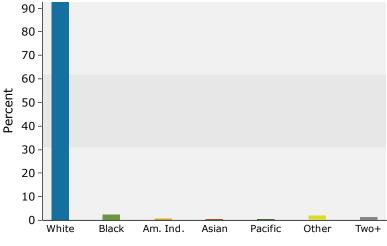

### 2019 Population by Race

<sup>2019</sup> Percent Hispanic Origin: 3.8%

3402 N US-301, Wildwood, Florida, 34785 Ring: 5 mile radius Prepared by Esri

Latitude: 28.80587 Longitude: -82.04565

| Summary                                            | Cei       | nsus 2010 |          | 2019    |          | 2024     |
|----------------------------------------------------|-----------|-----------|----------|---------|----------|----------|
| Population                                         |           | 16,963    |          | 32,098  |          | 39,408   |
| Households                                         |           | 4,672     |          | 11,353  |          | 14,562   |
| Families                                           |           | 2,924     |          | 7,374   |          | 9,449    |
| Average Household Size                             |           | 2.22      |          | 2.30    |          | 2.29     |
| Owner Occupied Housing Units                       |           | 3,625     |          | 10,452  |          | 13,216   |
| Renter Occupied Housing Units                      |           | 1,047     |          | 900     |          | 1,347    |
| Median Age                                         |           | 43.4      |          | 41.3    |          | 41.6     |
| Trends: 2019 - 2024 Annual Rate                    |           | Area      |          | State   |          | National |
| Population                                         |           | 4.19%     |          | 1.37%   |          | 0.77%    |
| Households                                         |           | 5.10%     |          | 1.31%   |          | 0.75%    |
| Families                                           |           | 5.08%     |          | 1.26%   |          | 0.68%    |
| Owner HHs                                          |           | 4.80%     |          | 1.60%   |          | 0.92%    |
| Median Household Income                            |           | 2.78%     |          | 2.37%   |          | 2.70%    |
|                                                    |           |           | 20       | )19     | 20       | 24       |
| Households by Income                               |           |           | Number   | Percent | Number   | Percent  |
| <\$15,000                                          |           |           | 1,287    | 11.3%   | 1,322    | 9.1%     |
| \$15,000 - \$24,999                                |           |           | 1,311    | 11.6%   | 1,381    | 9.5%     |
| \$25,000 - \$34,999                                |           |           | 1,494    | 13.2%   | 1,628    | 11.2%    |
| \$35,000 - \$49,999                                |           |           | 1,519    | 13.4%   | 1,836    | 12.6%    |
| \$50,000 - \$74,999                                |           |           | 2,027    | 17.9%   | 2,714    | 18.7%    |
| \$75,000 - \$99,999                                |           |           | 1,631    | 14.4%   | 2,360    | 16.2%    |
| \$100,000 - \$149,999                              |           |           | 1,055    | 9.3%    | 1,537    | 10.6%    |
| \$150,000 - \$199,999                              |           |           | 579      | 5.1%    | 976      | 6.7%     |
| \$200,000+                                         |           |           | 440      | 3.9%    | 797      | 5.5%     |
|                                                    |           |           |          |         |          |          |
| Median Household Income                            |           |           | \$50,495 |         | \$57,918 |          |
| Average Household Income                           |           |           | \$68,583 |         | \$81,083 |          |
| Per Capita Income                                  |           |           | \$25,782 |         | \$31,313 |          |
|                                                    | Census 20 | 010       | 2019     |         | 2024     |          |
| Population by Age                                  | Number    | Percent   | Number   | Percent | Number   | Percent  |
| 0 - 4                                              | 542       | 3.2%      | 1,572    | 4.9%    | 2,020    | 5.1%     |
| 5 - 9                                              | 543       | 3.2%      | 1,530    | 4.8%    | 1,984    | 5.0%     |
| 10 - 14                                            | 501       | 3.0%      | 1,506    | 4.7%    | 1,963    | 5.0%     |
| 15 - 19                                            | 557       | 3.3%      | 1,403    | 4.4%    | 1,829    | 4.6%     |
| 20 - 24                                            | 704       | 4.2%      | 1,681    | 5.2%    | 2,022    | 5.1%     |
| 25 - 34                                            | 2,955     | 17.4%     | 5,116    | 15.9%   | 5,891    | 14.9%    |
| 35 - 44                                            | 3,129     | 18.4%     | 4,836    | 15.1%   | 5,822    | 14.8%    |
| 45 - 54                                            | 2,507     | 14.8%     | 3,957    | 12.3%   | 4,526    | 11.5%    |
| 55 - 64                                            | 2,028     | 12.0%     | 4,022    | 12.5%   | 4,778    | 12.1%    |
| 65 - 74                                            | 1,845     | 10.9%     | 3,565    | 11.1%   | 4,636    | 11.8%    |
| 75 - 84                                            | 1,241     | 7.3%      | 2,101    | 6.5%    | 2,953    | 7.5%     |
| 85+                                                | 411       | 2.4%      | 807      | 2.5%    | 984      | 2.5%     |
|                                                    | Census 20 |           |          | )19     | 2024     |          |
| Race and Ethnicity                                 | Number    | Percent   | Number   | Percent | Number   | Percent  |
| White Alone                                        | 10,619    | 62.6%     | 22,996   | 71.6%   | 28,363   | 72.0%    |
| Black Alone                                        | 5,303     | 31.3%     | 6,642    | 20.7%   | 7,832    | 19.9%    |
| American Indian Alone                              | 131       | 0.8%      | 266      | 0.8%    | 332      | 0.8%     |
| Asian Alone                                        | 87        | 0.5%      | 364      | 1.1%    | 516      | 1.3%     |
| Pacific Islander Alone                             | 9         | 0.1%      | 42       | 0.1%    | 60       | 0.2%     |
| Some Other Race Alone                              | 450       | 2.7%      | 919      | 2.9%    | 1,158    | 2.9%     |
| Two or More Races                                  | 365       | 2.2%      | 868      | 2.7%    | 1,146    | 2.9%     |
|                                                    |           |           |          | 10.000  |          | 10.101   |
| Hispanic Origin (Any Race)                         | 2,296     | 13.5%     | 4,234    | 13.2%   | 5,276    | 13.4%    |
| Data Note: Income is expressed in current dollars. |           |           |          |         |          |          |