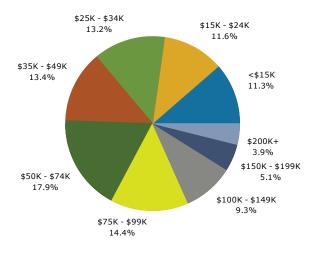

Source: U.S. Census Bureau, Census 2010 Summary File 1. Esri forecasts for 2019 and 2024.

3402 N US-301, Wildwood, Florida, 34785 Ring: 5 mile radius Prepared by Esri Latitude: 28.80587

Longitude: -82.04565

### 2019 Household Income