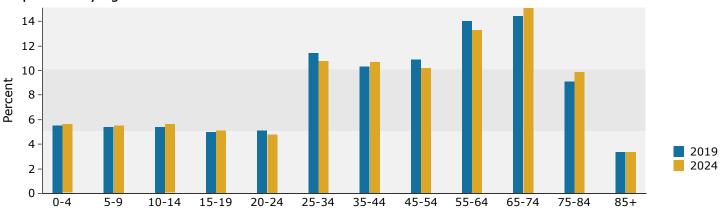

Source: U.S. Census Bureau, Census 2010 Summary File 1. Esri forecasts for 2019 and 2024.

3402 N US-301, Wildwood, Florida, 34785 Ring: 3 mile radius