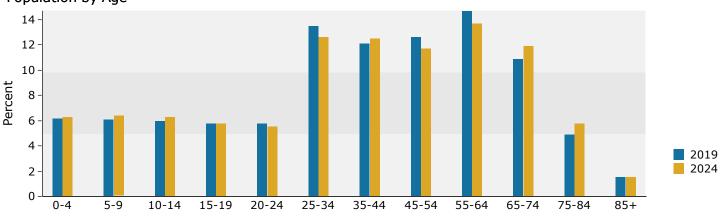

3402 N US-301, Wildwood, Florida, 34785 Ring: 1 mile radius Prepared by Esri

Latitude: 28.80587 Longitude: -82.04565

| Summary                                                                       | Cer                 | nsus 2010    |          | 2019         |          | 2024             |
|-------------------------------------------------------------------------------|---------------------|--------------|----------|--------------|----------|------------------|
| Population                                                                    |                     | 796          |          | 2,032        |          | 2,549            |
| Households                                                                    |                     | 326          |          | 862          |          | 1,087            |
| Families                                                                      |                     | 220          |          | 583          |          | 733              |
| Average Household Size                                                        |                     | 2.44         |          | 2.36         |          | 2.34             |
| Owner Occupied Housing Units                                                  |                     | 265          |          | 803          |          | 1,001            |
| Renter Occupied Housing Units                                                 |                     | 61           |          | 58           |          | 86               |
| Median Age                                                                    |                     | 45.6         |          | 40.4         |          | 40.6             |
| Trends: 2019 - 2024 Annual Rate                                               |                     | Area         |          | State        |          | National         |
| Population                                                                    |                     | 4.64%        |          | 1.37%        |          | 0.77%            |
| Households                                                                    |                     | 4.75%        |          | 1.31%        |          | 0.75%            |
| Families                                                                      |                     | 4.69%        |          | 1.26%        |          | 0.68%            |
| Owner HHs                                                                     |                     | 4.51%        |          | 1.60%        |          | 0.92%            |
| Median Household Income                                                       |                     | 2.39%        |          | 2.37%        |          | 2.70%            |
|                                                                               |                     |              | 20       |              |          | 24               |
| Households by Income                                                          |                     |              | Number   | Percent      | Number   | Percent          |
| <\$15,000                                                                     |                     |              | 116      | 13.5%        | 125      | 11.5%            |
| \$15,000 - \$24,999                                                           |                     |              | 120      | 13.9%        | 132      | 12.1%            |
| \$25,000 - \$34,999                                                           |                     |              | 111      | 12.9%        | 129      | 11.9%            |
| \$35,000 - \$49,999                                                           |                     |              | 115      | 13.3%        | 149      | 13.7%            |
| \$50,000 - \$74,999                                                           |                     |              | 160      | 18.6%        | 204      | 18.8%            |
| \$75,000 - \$99,999                                                           |                     |              | 132      | 15.3%        | 189      | 17.4%            |
| \$100,000 - \$149,999                                                         |                     |              | 62       | 7.2%         | 94       | 8.6%             |
| \$150,000 - \$199,999                                                         |                     |              | 36       | 4.2%         | 46       | 4.2%             |
| \$200,000+                                                                    |                     |              | 10       | 1.2%         | 18       | 1.7%             |
|                                                                               |                     |              |          |              |          |                  |
| Median Household Income                                                       |                     |              | \$45,000 |              | \$50,645 |                  |
| Average Household Income                                                      |                     |              | \$58,147 |              | \$64,989 |                  |
| Per Capita Income                                                             |                     |              | \$24,763 |              | \$27,801 |                  |
|                                                                               | Census 20           |              | 2019     |              | 2024     |                  |
| Population by Age                                                             | Number              | Percent      | Number   | Percent      | Number   | Percent          |
| 0 - 4                                                                         | 33                  | 4.2%         | 126      | 6.2%         | 161      | 6.3%             |
| 5 - 9                                                                         | 38                  | 4.8%         | 123      | 6.1%         | 162      | 6.4%             |
| 10 - 14                                                                       | 42                  | 5.3%         | 122      | 6.0%         | 161      | 6.3%             |
| 15 - 19                                                                       | 55                  | 6.9%         | 117      | 5.8%         | 148      | 5.8%             |
| 20 - 24                                                                       | 37                  | 4.7%         | 117      | 5.8%         | 140      | 5.5%             |
| 25 - 34                                                                       | 86                  | 10.8%        | 275      | 13.5%        | 321      | 12.6%            |
| 35 - 44                                                                       | 99                  | 12.5%        | 246      | 12.1%        | 318      | 12.5%            |
| 45 - 54<br>55 - 64                                                            | 139                 | 17.5%        | 257      | 12.6%        | 298      | 11.7%            |
|                                                                               | 121                 | 15.2%        | 298      | 14.7%        | 349      | 13.7%            |
| 65 - 74                                                                       | 82                  | 10.3%        | 221      | 10.9%        | 303      | 11.9%            |
| 75 - 84                                                                       | 50                  | 6.3%         | 100      | 4.9%         | 149      | 5.8%             |
| 85+                                                                           | 12                  | 1.5%         | 30       | 1.5%         | 38       | 1.5%             |
| Deep and Ethnicity                                                            | Census 20<br>Number |              | 20       |              |          | 24               |
| Race and Ethnicity<br>White Alone                                             |                     | Percent      | Number   | Percent      | Number   | Percent<br>91.9% |
|                                                                               | 748                 | 93.9%        | 1,882    | 92.6%        | 2,342    |                  |
| Black Alone                                                                   | 13                  | 1.6%         | 50       | 2.5%         | 68       | 2.7%             |
| American Indian Alone<br>Asian Alone                                          | 7                   | 0.9%         | 16<br>12 | 0.8%         | 22<br>17 | 0.9%<br>0.7%     |
| Pacific Islander Alone                                                        | 1                   | 0.3%<br>0.1% | 12       | 0.6%<br>0.5% |          | 0.7%             |
| Some Other Race Alone                                                         | 1                   |              | 36       |              | 16<br>47 |                  |
| Two or More Races                                                             | 9                   | 2.1%         | 26       | 1.8%<br>1.3% | 37       | 1.8%<br>1.5%     |
| TWO OF MOLE RACES                                                             | 9                   | 1.1%         | 20       | 1.3%         | 57       | 1.3%             |
|                                                                               |                     |              |          |              |          |                  |
| Hispanic Origin (Any Paco)                                                    | 20                  | 3 604        | 77       | 3 50%        | 102      | 1 004            |
| Hispanic Origin (Any Race) Data Note: Income is expressed in current dollars. | 29                  | 3.6%         | 72       | 3.5%         | 102      | 4.0%             |

Source: U.S. Census Bureau, Census 2010 Summary File 1. Esri forecasts for 2019 and 2024.

3402 N US-301, Wildwood, Florida, 34785 Ring: 1 mile radius Prepared by Esri Latitude: 28.80587

Longitude: -82.04565

### 2019 Household Income

2019 Population by Race

2019 Percent Hispanic Origin: 3.5%

3402 N US-301, Wildwood, Florida, 34785 Ring: 3 mile radius Prepared by Esri

Latitude: 28.80587 Longitude: -82.04565

| Summary                                                   | Cei        | nsus 2010     |            | 2019           |            | 2024           |
|-----------------------------------------------------------|------------|---------------|------------|----------------|------------|----------------|
| Population                                                |            | 3,160         |            | 6,848          |            | 8,535          |
| Households                                                |            | 1,478         |            | 3,097          |            | 3,863          |
| Families                                                  |            | 911           |            | 2,005          |            | 2,501          |
| Average Household Size                                    |            | 2.13          |            | 2.21           |            | 2.21           |
| Owner Occupied Housing Units                              |            | 1,255         |            | 2,885          |            | 3,577          |
| Renter Occupied Housing Units                             |            | 223           |            | 212            |            | 286            |
| Median Age                                                |            | 55.3          |            | 46.8           |            | 46.8           |
| Trends: 2019 - 2024 Annual Rate                           |            | Area          |            | State          |            | National       |
| Population                                                |            | 4.50%         |            | 1.37%          |            | 0.77%          |
| Households                                                |            | 4.52%         |            | 1.31%          |            | 0.75%          |
| Families                                                  |            | 4.52%         |            | 1.26%          |            | 0.68%          |
| Owner HHs                                                 |            | 4.39%         |            | 1.60%          |            | 0.92%          |
| Median Household Income                                   |            | 2.22%         |            | 2.37%          |            | 2.70%          |
|                                                           |            |               | 20         | )19            | 20         | 24             |
| Households by Income                                      |            |               | Number     | Percent        | Number     | Percent        |
| <\$15,000                                                 |            |               | 413        | 13.4%          | 453        | 11.8%          |
| \$15,000 - \$24,999                                       |            |               | 473        | 15.3%          | 526        | 13.7%          |
| \$25,000 - \$34,999                                       |            |               | 473        | 15.3%          | 545        | 14.1%          |
| \$35,000 - \$49,999                                       |            |               | 444        | 14.4%          | 561        | 14.6%          |
| \$50,000 - \$74,999                                       |            |               | 537        | 17.4%          | 688        | 17.9%          |
| \$75,000 - \$99,999                                       |            |               | 415        | 13.4%          | 571        | 14.8%          |
| \$100,000 - \$149,999                                     |            |               | 216        | 7.0%           | 327        | 8.5%           |
| \$150,000 - \$199,999                                     |            |               | 77         | 2.5%           | 118        | 3.1%           |
| \$200,000+                                                |            |               | 39         | 1.3%           | 64         | 1.7%           |
|                                                           |            |               |            |                |            |                |
| Median Household Income                                   |            |               | \$40,083   |                | \$44,742   |                |
| Average Household Income                                  |            |               | \$54,457   |                | \$61,334   |                |
| Per Capita Income                                         |            |               | \$24,582   |                | \$27,738   |                |
|                                                           | Census 20  |               |            | )19            |            | 24             |
| Population by Age                                         | Number     | Percent       | Number     | Percent        | Number     | Percent        |
| 0 - 4                                                     | 119        | 3.8%          | 377        | 5.5%           | 478        | 5.6%           |
| 5 - 9                                                     | 122        | 3.9%          | 371        | 5.4%           | 472        | 5.5%           |
| 10 - 14                                                   | 133        | 4.2%          | 370        | 5.4%           | 476        | 5.6%           |
| 15 - 19                                                   | 147        | 4.7%          | 345        | 5.0%           | 438        | 5.1%           |
| 20 - 24                                                   | 116        | 3.7%          | 346        | 5.1%           | 413        | 4.8%           |
| 25 - 34<br>35 - 44                                        | 247        | 7.8%          | 782        | 11.4%<br>10.3% | 923        | 10.8%          |
| 45 - 54                                                   | 293<br>390 | 9.3%<br>12.3% | 704<br>748 |                | 917<br>868 | 10.7%<br>10.2% |
|                                                           |            | 12.3%         |            | 10.9%          |            |                |
| 55 - 64                                                   | 482        | 18.0%         | 960        | 14.0%          | 1,131      | 13.3%          |
| 65 - 74                                                   | 569        |               | 989        | 14.4%          | 1,286      | 15.1%          |
| 75 - 84                                                   | 444<br>97  | 14.1%         | 624        | 9.1%           | 843<br>288 | 9.9%           |
| 85+                                                       | Census 20  | 3.1%          | 231        | 3.4%           |            | 3.4%           |
| Race and Ethnicity                                        | Number     | Percent       | Number     | Percent        | Number     | Percent        |
| White Alone                                               | 2,862      | 90.6%         | 6,265      | 91.5%          | 7,747      | 90.8%          |
| Black Alone                                               | 188        | 5.9%          | 278        | 4.1%           | 359        | 4.2%           |
| American Indian Alone                                     | 19         | 0.6%          | 47         | 0.7%           | 62         | 0.7%           |
| Asian Alone                                               | 11         | 0.3%          | 44         | 0.6%           | 64         | 0.7%           |
| Pacific Islander Alone                                    | 3          | 0.1%          | 31         | 0.5%           | 48         | 0.6%           |
| Some Other Race Alone                                     | 45         | 1.4%          | 100        | 1.5%           | 137        | 1.6%           |
| Two or More Races                                         | 32         | 1.0%          | 83         | 1.2%           | 118        | 1.4%           |
|                                                           | 52         | 1.0 /0        | 05         | 1.2 /0         | 110        | 1.770          |
| Hispanic Origin (Any Race)                                | 121        | 3.8%          | 259        | 3.8%           | 363        | 4.3%           |
| <b>Data Note:</b> Income is expressed in current dollars. | 121        | 510 /0        | 235        | 51070          | 505        | 1.5 /0         |
|                                                           |            |               |            |                |            |                |