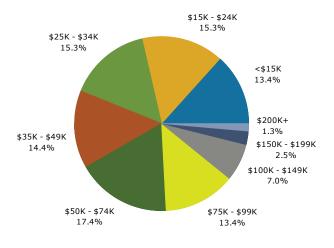

### 2019 Household Income

2019 Population by Race

2019 Percent Hispanic Origin: 3.5%

3402 N US-301, Wildwood, Florida, 34785 Ring: 3 mile radius Prepared by Esri

Latitude: 28.80587 Longitude: -82.04565

| Summary                                                   | Cei        | nsus 2010     |            | 2019           |            | 2024           |
|-----------------------------------------------------------|------------|---------------|------------|----------------|------------|----------------|
| Population                                                |            | 3,160         |            | 6,848          |            | 8,535          |
| Households                                                |            | 1,478         |            | 3,097          |            | 3,863          |
| Families                                                  |            | 911           |            | 2,005          |            | 2,501          |
| Average Household Size                                    |            | 2.13          |            | 2.21           |            | 2.21           |
| Owner Occupied Housing Units                              |            | 1,255         |            | 2,885          |            | 3,577          |
| Renter Occupied Housing Units                             |            | 223           |            | 212            |            | 286            |
| Median Age                                                |            | 55.3          |            | 46.8           |            | 46.8           |
| Trends: 2019 - 2024 Annual Rate                           |            | Area          |            | State          |            | National       |
| Population                                                |            | 4.50%         |            | 1.37%          |            | 0.77%          |
| Households                                                |            | 4.52%         |            | 1.31%          |            | 0.75%          |
| Families                                                  |            | 4.52%         |            | 1.26%          |            | 0.68%          |
| Owner HHs                                                 |            | 4.39%         |            | 1.60%          |            | 0.92%          |
| Median Household Income                                   |            | 2.22%         |            | 2.37%          |            | 2.70%          |
|                                                           |            |               | 20         | )19            | 20         | 24             |
| Households by Income                                      |            |               | Number     | Percent        | Number     | Percent        |
| <\$15,000                                                 |            |               | 413        | 13.4%          | 453        | 11.8%          |
| \$15,000 - \$24,999                                       |            |               | 473        | 15.3%          | 526        | 13.7%          |
| \$25,000 - \$34,999                                       |            |               | 473        | 15.3%          | 545        | 14.1%          |
| \$35,000 - \$49,999                                       |            |               | 444        | 14.4%          | 561        | 14.6%          |
| \$50,000 - \$74,999                                       |            |               | 537        | 17.4%          | 688        | 17.9%          |
| \$75,000 - \$99,999                                       |            |               | 415        | 13.4%          | 571        | 14.8%          |
| \$100,000 - \$149,999                                     |            |               | 216        | 7.0%           | 327        | 8.5%           |
| \$150,000 - \$199,999                                     |            |               | 77         | 2.5%           | 118        | 3.1%           |
| \$200,000+                                                |            |               | 39         | 1.3%           | 64         | 1.7%           |
|                                                           |            |               |            |                |            |                |
| Median Household Income                                   |            |               | \$40,083   |                | \$44,742   |                |
| Average Household Income                                  |            |               | \$54,457   |                | \$61,334   |                |
| Per Capita Income                                         |            |               | \$24,582   |                | \$27,738   |                |
|                                                           | Census 20  |               |            | )19            |            | 24             |
| Population by Age                                         | Number     | Percent       | Number     | Percent        | Number     | Percent        |
| 0 - 4                                                     | 119        | 3.8%          | 377        | 5.5%           | 478        | 5.6%           |
| 5 - 9                                                     | 122        | 3.9%          | 371        | 5.4%           | 472        | 5.5%           |
| 10 - 14                                                   | 133        | 4.2%          | 370        | 5.4%           | 476        | 5.6%           |
| 15 - 19                                                   | 147        | 4.7%          | 345        | 5.0%           | 438        | 5.1%           |
| 20 - 24                                                   | 116        | 3.7%          | 346        | 5.1%           | 413        | 4.8%           |
| 25 - 34<br>35 - 44                                        | 247        | 7.8%          | 782        | 11.4%<br>10.3% | 923        | 10.8%          |
| 45 - 54                                                   | 293<br>390 | 9.3%<br>12.3% | 704<br>748 |                | 917<br>868 | 10.7%<br>10.2% |
|                                                           |            | 12.3%         |            | 10.9%          |            |                |
| 55 - 64                                                   | 482        | 18.0%         | 960        | 14.0%          | 1,131      | 13.3%          |
| 65 - 74                                                   | 569        |               | 989        | 14.4%          | 1,286      | 15.1%          |
| 75 - 84                                                   | 444<br>97  | 14.1%         | 624        | 9.1%           | 843<br>288 | 9.9%           |
| 85+                                                       | Census 20  | 3.1%          | 231        | 3.4%           |            | 3.4%           |
| Race and Ethnicity                                        | Number     | Percent       | Number     | Percent        | Number     | Percent        |
| White Alone                                               | 2,862      | 90.6%         | 6,265      | 91.5%          | 7,747      | 90.8%          |
| Black Alone                                               | 188        | 5.9%          | 278        | 4.1%           | 359        | 4.2%           |
| American Indian Alone                                     | 19         | 0.6%          | 47         | 0.7%           | 62         | 0.7%           |
| Asian Alone                                               | 11         | 0.3%          | 44         | 0.6%           | 64         | 0.7%           |
| Pacific Islander Alone                                    | 3          | 0.1%          | 31         | 0.5%           | 48         | 0.6%           |
| Some Other Race Alone                                     | 45         | 1.4%          | 100        | 1.5%           | 137        | 1.6%           |
| Two or More Races                                         | 32         | 1.0%          | 83         | 1.2%           | 118        | 1.4%           |
|                                                           | 52         | 1.0 /0        | 05         | 1.2 /0         | 110        | 1.770          |
| Hispanic Origin (Any Race)                                | 121        | 3.8%          | 259        | 3.8%           | 363        | 4.3%           |
| <b>Data Note:</b> Income is expressed in current dollars. | 121        | 510 /0        | 235        | 51070          | 505        | 1.5 /0         |
|                                                           |            |               |            |                |            |                |