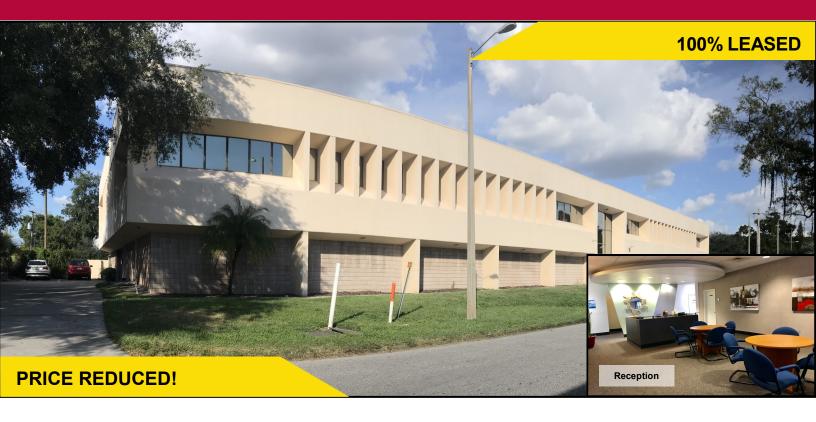

For Sale: 21,781 SF Westshore Office Investment

# WEST CHERRY STREET

3707 W. Cherry Street, Tampa, FL 33607

## **PROPERTY OVERVIEW**

Building Size 21,781 SF

Type Westshore Office Building

Year Built 1984 Occupancy 100%

Tenant Anthem Health expires 12/31/2021

Asking Price \$3,500,000

Current NOI/Cap Rate 382 K / 10.9%

## **FEATURES**

- · Attractive reception area
- 42 covered secure parking spaces under building
- 4.1 / 1,000 SF parking 90 spaces (62 onsite, 28 cross-parking)
- · Current occupancy has approximately 175 employees