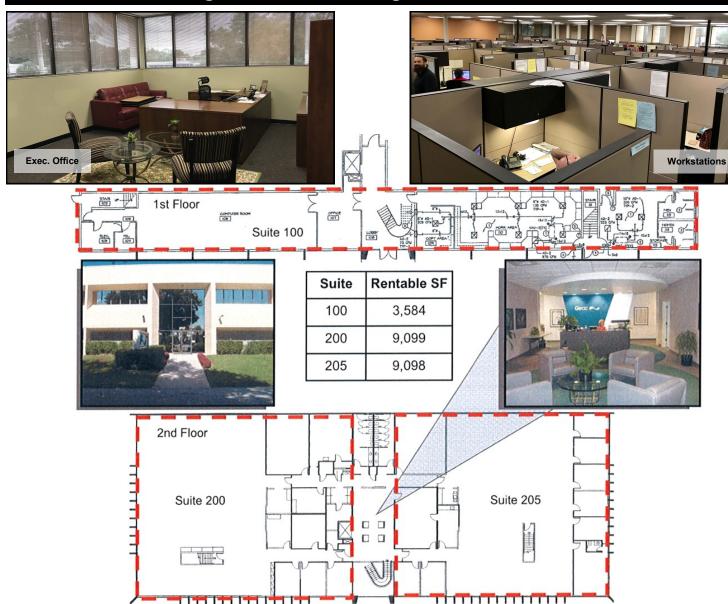

## **PROPERTY OVERVIEW**

Building Size 21,781 SF

Type Westshore Office Building

Year Built 1984 Occupancy 100%

Tenant Anthem Health expires 12/31/2021

Asking Price \$3,500,000

Current NOI/Cap Rate 382 K / 10.9%

## **FEATURES**

- · Attractive reception area
- 42 covered secure parking spaces under building
- 4.1 / 1,000 SF parking 90 spaces (62 onsite, 28 cross-parking)
- · Current occupancy has approximately 175 employees