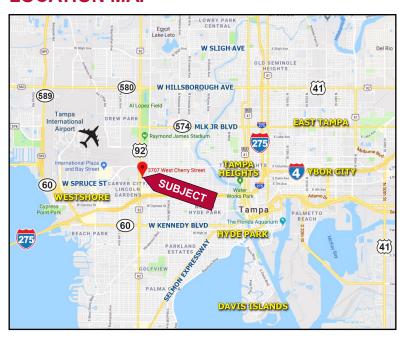

## **LOCATION MAP**

#### LOCATION

- Just east of Dale Mabry between Columbus & I-275
- Easy access to bus routes, downtown Tampa, TIA, and Westshore