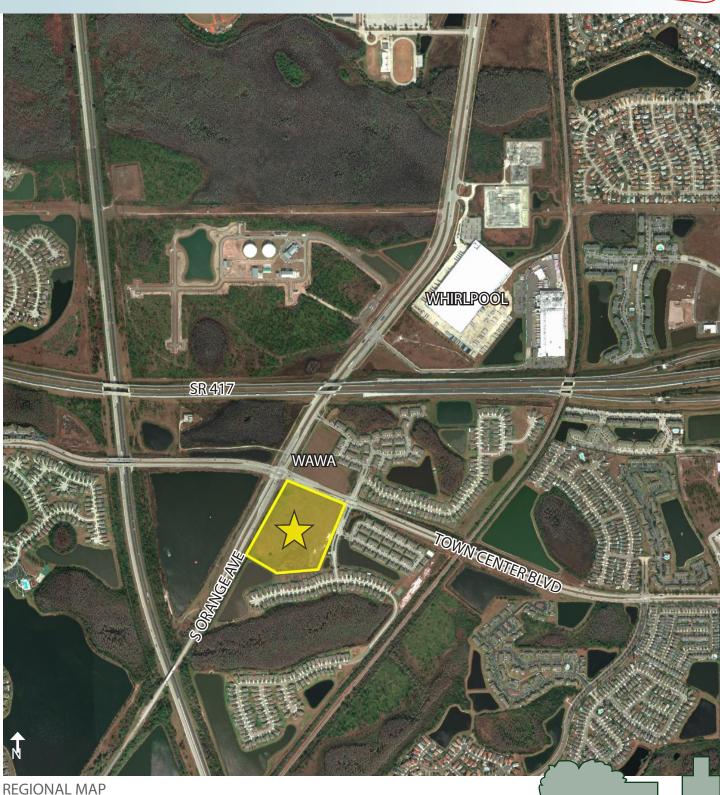

# LOCATION

Located at signaled intersection of major roadways, Town Center Blvd. and South Orange Ave. Join Wawa in this superior location between Hunter's Creek and Southchase.