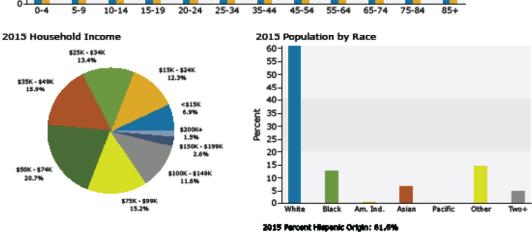

| 5,681       | 57,4%     | 6,428    | 41.8%        | 7,664    | 65,6%    |
| the same or spirit or same of the same of | *,***       | *****     |          | *****        | *,****   | 7717     |

Data Note: Income is expressed in current deliers.

Sources U.S. Conses Serves, Cassus 2018 Seasonary File 1. Earl forecasts for 2015 and 2028.

Commercial Real Estate Investments | Management | Brokerage | Development | Land



S ORANGE AVE/TOWN CENTER BLVD 17.3± acres (Tract 29A)• Orlando, FL





### Demographic and Income Profile

13440 Tee Rose Way, Orlando, Florida, 32924 Rung: 1 mile radius Prepared by Seri

Luttude: 28,36549 Longitude: -81,38359







Pearon U.S. Cense Bereit, Case 2018 Searney File 1. Earl forecate for 2015 and 2028.

June 16, 2016

Maury L Carter & Associates, Inc. ™
Licensed Real Estate Broker

Commercial Real Estate Investments | Management | Brokerage | Development | Land

S ORANGE AVE/TOWN CENTER BLVD 17.3± acres (Tract 29A)• Orlando, FL





### Demographic and Income Profile

13440 Teo Rose Way, Orlando, Florida, 32824 Shor: 3 mile radice Prepared by Gerl

Luttude: 28,36549 Longitude: -81,38359

| Summary                         | Cer         | nsus 2010 |          | 2015    |          | 202    |
|---------------------------------|-------------|-----------|----------|---------|----------|--------|
| Population                      |             | 83,131    |          | 67,960  |          | 97,3   |
| Household