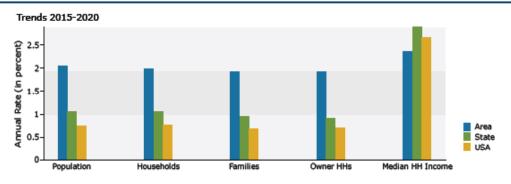

| 10,592      | 12.7%     | 12,056   | 13.7%   | 13,900   | 14.    |
| Two or More Reces               | 3,622       | 4.4%      | 4,063    | 4.8%    | 4,596    | 4.7    |
| Hispanic Origin (Any Race)      | 45,010      | 54.1%     | 81,601   | 88.9%   | 61,825   | 63.    |
|                                 |             |           |          |         |          |        |

June 16, 2016

Commercial Real Estate Investments | Management | Brokerage | Development | Land

row U.S. Census Bureau, Cassus 2018 Generally File 1. Earl forecasts for 2015 and 2028



S ORANGE AVE/TOWN CENTER BLVD 17.3± acres (Tract 29A)• Orlando, FL





## Demographic and Income Profile

13440 Teo Rose Way, Orlando, Florida, 32924 Ring: 3 mile radice Prepared by Earl Letitude: 28,36549

Longitude: -81,38359









2015 Percent Hispanic Origin: 58,9%

Source: U.S. Corner Server, Cassus 2018 Seasonary File 1. Earl forecasts for 2015 and 2028

June 16, 2016

Maury L. Carter & Associates, Inc. ™
Licensed Real Estate Broker

Commercial Real Estate Investments | Management | Brokerage | Development | Land

S ORANGE AVE/TOWN CENTER BLVD 17.3± acres (Tract 29A)• Orlando, FL





### Demographic and Income Profile

13440 Teo Rose Way, Orlando, Florida, 32824 Ring: 5 mile radice Prepared by Seri

Littlude: 28,36549 Longitude: -81,38359

| Hissenic Origin (Any Rece)                       | 93,666                | 55.0%        | 110,582                     | 60.1%        | 131,369              | 84.7   |
|--------------------------------------------------|-----------------------|--------------|---------