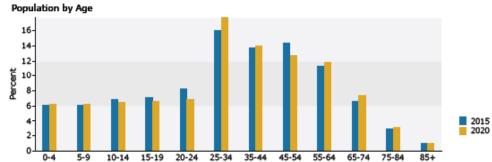

| 10,592      | 12.7%     | 12,056   | 13.7%   | 13,900   | 14.    |
| Two or More Reces               | 3,622       | 4.4%      | 4,063    | 4.8%    | 4,596    | 4.7    |
| Hispanic Origin (Any Race)      | 45,010      | 54.1%     | 81,601   | 88.9%   | 61,825   | 63.    |
|                                 |             |           |          |         |          |        |

June 16, 2016

Commercial Real Estate Investments | Management | Brokerage | Development | Land

row U.S. Census Bureau, Cassus 2018 Generally File 1. Earl forecasts for 2015 and 2028



S ORANGE AVE/TOWN CENTER BLVD 17.3± acres (Tract 29A)• Orlando, FL





## Demographic and Income Profile

13440 Teo Rose Way, Orlando, Florida, 32924 Ring: 3 mile radice Prepared by Earl Letitude: 28,36549

Longitude: -81,38359









2015 Percent Hispanic Origin: 58,9%

Source: U.S. Corner Server, Cassus 2018 Seasonary File 1. Earl forecasts for 2015 and 2028

June 16, 2016

Maury L. Carter & Associates, Inc. ™
Licensed Real Estate Broker

Commercial Real Estate Investments | Management | Brokerage | Development | Land

S ORANGE AVE/TOWN CENTER BLVD 17.3± acres (Tract 29A)• Orlando, FL





### Demographic and Income Profile

13440 Teo Rose Way, Orlando, Florida, 32824 Ring: 5 mile radice Prepared by Seri

Littlude: 28,36549 Longitude: -81,38359

| Hissenic Origin (Any Rece)                       | 93,666                | 55.0%        | 110,582                     | 60.1%        | 131,369              | 84.7   |
|--------------------------------------------------|-----------------------|--------------|-----------