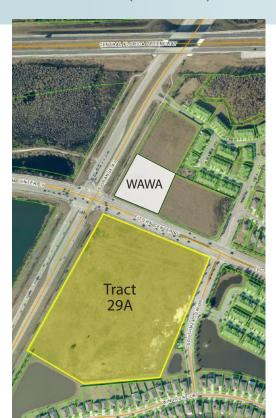

S ORANGE AVE/TOWN CENTER BLVD 17.3± acres (Tract 29A)• Orlando, FL

# LOCATION

Located at signaled intersection of major roadways, Town Center Blvd. and South Orange Ave. Join Wawa in this superior location between Hunter's Creek and Southchase.

#### **ROAD FRONTAGE**

1,000'± on Orange Avenue 725'± on Town Center Boulevard