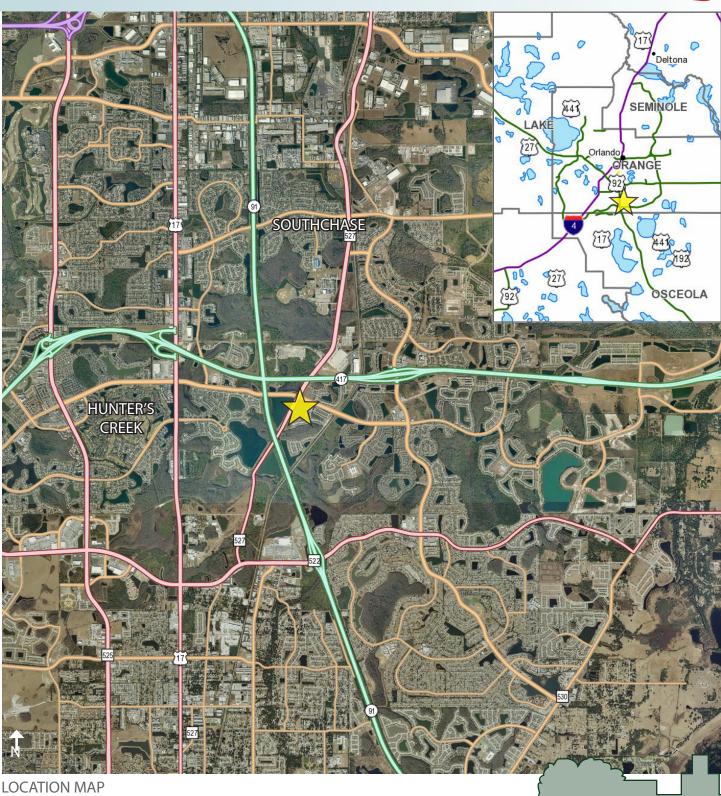

# LOCATION

Located at signaled intersection of major roadways, Town Center Blvd. and South Orange Ave. Join Wawa in this superior location between Hunter's Creek and Southchase.