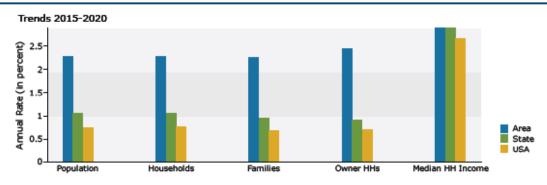

| 5,681       | 57,4%     | 6,428    | 41.8%        | 7,664    | 65,6%    |
| the same or spirit or same of the same of | *,***       | *****     |          | *****        | *,****   | 7717     |

Data Note: Income is expressed in current deliers.

Sources U.S. Conses Serves, Cassus 2018 Seasonary File 1. Earl forecasts for 2015 and 2028.

Commercial Real Estate Investments | Management | Brokerage | Development | Land



S ORANGE AVE/TOWN CENTER BLVD 17.3± acres (Tract 29A)• Orlando, FL





### Demographic and Income Profile

13440 Tee Rose Way, Orlando, Florida, 32924 Rung: 1 mile radius Prepared by Seri

Luttude: 28,36549 Longitude: -81,38359







Pearon U.S. Cense Bereit, Case 2018 Searney File 1. Earl forecate for 2015 and 2028.

June 16, 2016

Maury L Carter & Associates, Inc. ™
Licensed Real Estate Broker

Commercial Real Estate Investments | Management | Brokerage | Development | Land

S ORANGE AVE/TOWN CENTER BLVD 17.3± acres (Tract 29A)• Orlando, FL





### Demographic and Income Profile

13440 Teo Rose Way, Orlando, Florida, 32824 Shor: 3 mile radice Prepared by Gerl

Luttude: 28,36549 Longitude: -81,38359

| Summary                         | Cer         | nsus 2010 |          | 2015    |          | 202    |
|---------------------------------|-------------|-----------|----------|---------|----------|--------|
| Population                      |             | 83,131    |          | 67,960  |          | 97,3   |
| House