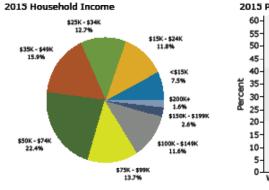

| 10,592      | 12.7%     | 12,056   | 13.7%   | 13,900   | 14.    |
| Two or More Reces               | 3,622       | 4.4%      | 4,063    | 4.8%    | 4,596    | 4.7    |
| Hispanic Origin (Any Race)      | 45,010      | 54.1%     | 81,601   | 88.9%   | 61,825   | 63.    |
|                                 |             |           |          |         |          |        |

June 16, 2016

Commercial Real Estate Investments | Management | Brokerage | Development | Land

row U.S. Census Bureau, Cassus 2018 Generally File 1. Earl forecasts for 2015 and 2028



S ORANGE AVE/TOWN CENTER BLVD 17.3± acres (Tract 29A)• Orlando, FL





## Demographic and Income Profile

13440 Teo Rose Way, Orlando, Florida, 32924 Ring: 3 mile radice Prepared by Earl Letitude: 28,36549

Longitude: -81,38359









2015 Percent Hispanic Origin: 58,9%

Source: U.S. Corner Server, Cassus 2018 Seasonary File 1. Earl forecasts for 2015 and 2028

June 16, 2016

Maury L. Carter & Associates, Inc. ™
Licensed Real Estate Broker

Commercial Real Estate Investments | Management | Brokerage | Development | Land

S ORANGE AVE/TOWN CENTER BLVD 17.3± acres (Tract 29A)• Orlando, FL





### Demographic and Income Profile

13440 Teo Rose Way, Orlando, Florida, 32824 Ring: 5 mile radice Prepared by Seri

Littlude: 28,36549 Longitude: -81,38359

| Hissenic Origin (Any Rece)                       | 93,666                | 55.0%        | 110,582                     | 60.1%        | 131,369              | 84.7   |
|--------------------------------------------------|-----------------------|--------------|-------------