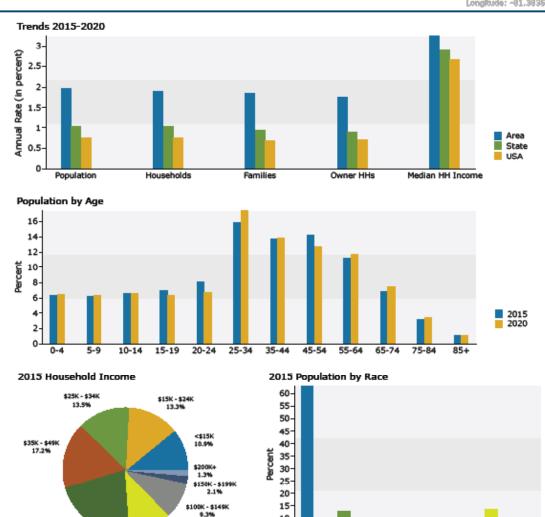

|                       | 43,224       |                             | 45,932       |                      | 80,3   |
| Households                                       |                       | 57,091       |                             | 60,997       |                      | 67,0   |
| Population                                       |                       | 170,687      |                             | 184,096      |                      | 203,0  |

June 16, 2016

Commercial Real Estate Investments | Management | Brokerage | Development | Land



S ORANGE AVE/TOWN CENTER BLVD 17.3± acres (Tract 29A)• Orlando, FL





### Demographic and Income Profile

13440 Tee Rose Way, Orlando, Florida, 32924 Ring: 5 mile radius Prepared by Earl

Letitude: 29,36549 Longitude: -81,38359



10-

2015 Percent Hispanic Origin: 60.1%

Sources U.S. Conses Serves, Cassus 2018 Seasonary File 1. Earl forecasts for 2015 and 2028

\$50K - \$74K 21.2%

June 16, 2016

Maury L. Carter & Associates, Inc. ™
Licensed Real Estate Broker

Commercial Real Estate Investments | Management | Brokerage | Development | Land