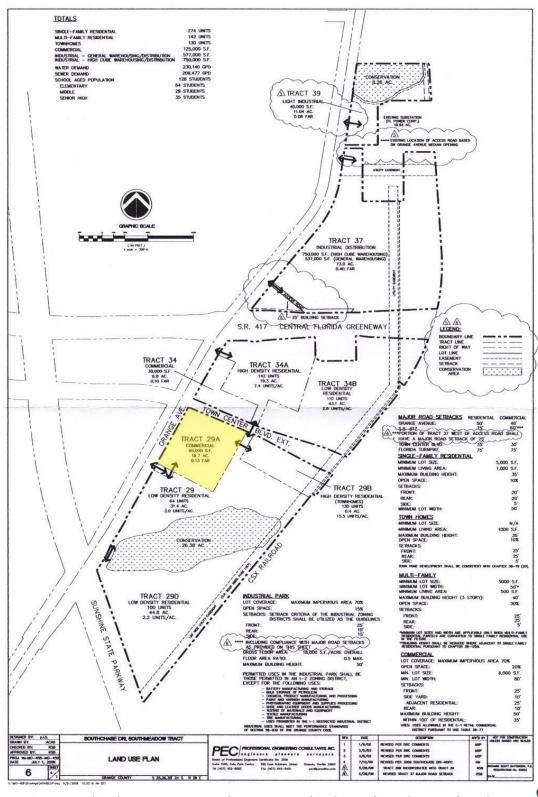

### **ZONING**

Southchase DRI. Commercial - approved for 95,000sf

See page 4 of flyer for Restrictions Applicable to the Restricted Property.

#### **ROAD FRONTAGE**

1,000'± on Orange Avenue 725'± on Town Center Boulevard