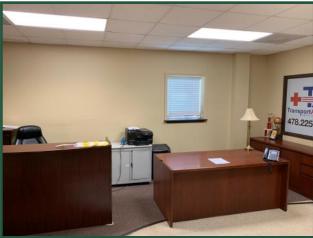

**Zoning:** M-2

**Description:** Property is a combination office and warehouse space with 2 drive through roll up doors

in the warehouse space.

**Location:** Property is located in Ocmulgee East Industrial Park across from the former Brown &

Williamson plant and adjacent to Herbert Smart airport.

**Notes:** • Warehouse is heated

• CAT 5 internet in offices

• All office spaces and building exterior have been redone