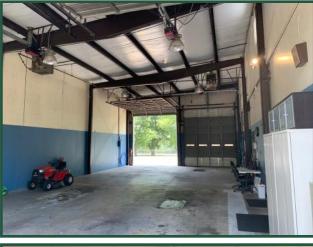

**Zoning:** M-2

**Description:** Property is a combination office and warehouse space with 2 drive through roll up doors

in the warehouse space.

**Location:** Property is located in Ocmulgee East Industrial Park across from the former Brown &

Williamson plant and adjacent to Herbert Smart airport.

**Notes:** • Warehouse is heated

• CAT 5 internet in offices

• All office spaces and building exterior have been redone