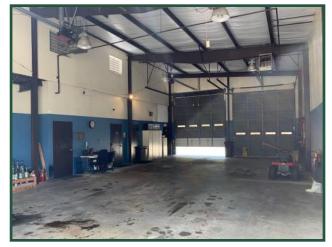

**Zoning:** M-2

**Description:** Property is a combination office and warehouse space with 2 drive through roll up doors

in the warehouse space.

**Location:** Property is located in Ocmulgee East Industrial Park across from the former Brown &

Williamson plant and adjacent to Herbert Smart airport.

**Notes:** • Warehouse is heated

• CAT 5 internet in offices

• All office spaces and building exterior have been redone