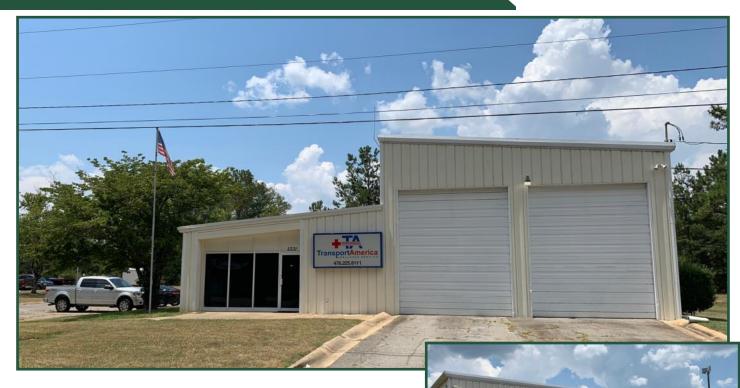

## Warehouse For Sale 2331 Weaver Road Macon, GA 31217

REAR

Lot Sizes: .74 Acres

**Building Size:** 3,400± SF Total

 $1,300 \pm SF$  Office

2,130± SF Warehouse

**Utilities:** All available

**Built:** 1985 **Parking:** Ample

**Zoning:** M-2

**Description:** Property is a combination office and warehouse space with 2 drive through roll up doors

in the warehouse space.

**Location:** Property is located in Ocmulgee East Industrial Park across from the former Brown &

Williamson plant and adjacent to Herbert Smart airport.

**Notes:** • Warehouse is heated

• CAT 5 internet in offices

• All office spaces and building exterior have been redone

# **Sales Price: \$245,000**

FOR MORE INFORMATION CONTACT

Trip Wilhoit, CCIM, ALC 478-746-9421 (O) 478-960-4080 (C) trip@fickling.com

Patty Burns, CCIM, ALC 478-746-9421 (O) 478-951-5100 (C) patty@fickling.com