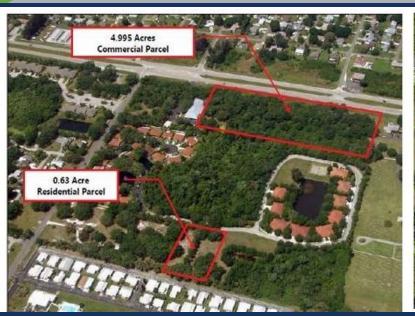

## **FOR SALE**

Sale Price: \$322,000

Commercial: 5 Acres

Residential: .63 Acre

3 Duplex Pads .72+/- Acre 2 Triplex Pads .52+/- Acre

Billboard Income!

Additional Demographics Available Upon Request

### **Features:**

- 0.63 acres of vacant residential land to be developed w 6 pad sites and 2 villa pad sites proposed for 12 attached villa units.
- Also available are two finished pad sites.
- Pad site designated as D27, 28 and 29 is proposed for six attached villa units (3 duplexes).
- Pad site designated as D22 and 23 is proposed for six villa units (2 triplexes).
- Palms of Manasota is located at the northeast quadrant of U. S. Highway 19 and 49th Street.