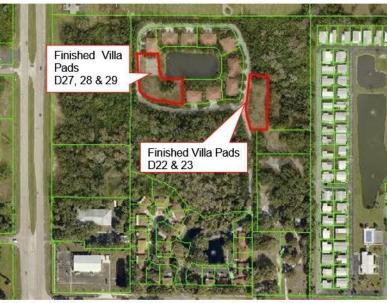

### **Features:**

- 0.63 acres of vacant residential land to be developed w 6 pad sites and 2 villa pad sites proposed for 12 attached villa units.
- Also available are two finished pad sites.
- Pad site designated as D27, 28 and 29 is proposed for six attached villa units (3 duplexes).
- Pad site designated as D22 and 23 is proposed for six villa units (2 triplexes).
- Palms of Manasota is located at the northeast quadrant of U. S. Highway 19 and 49th Street.