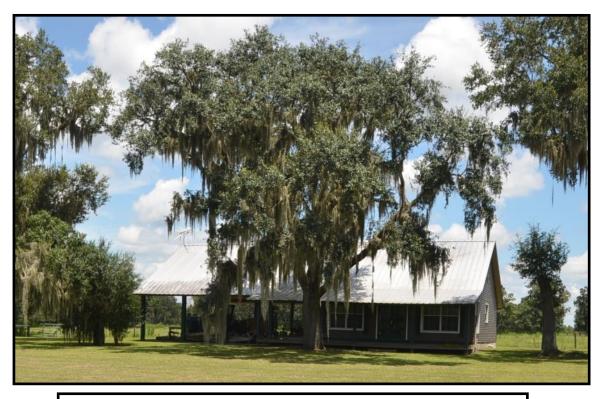

### 185+/- Acre Hunting and Cattle Ranch

Native Woods and Cattle Pasture
Frontage on scenic Horse Creek
Ranch House- 2 Bedroom 1 Bath
Contact Mac Martin 863-990-2322

2 Bedroom, 1 Bath Ranch house, Central Air and Covered Parking

### Horse Creek Flood Zones

Cabin is not in the flood zone

- 185 acre Hunting and Cattle Ranch for sale, asking \$6,500 per acre (\$1,202,500.00)
- Frontage on Horse Creek.
- Located in Southwest Hardee County, near
   Wauchula. Only 30 miles to Lakewood Ranch.
- Fenced and cross-fenced pastures.
- 2 bedroom, 2 bath ranch house with central air, well and septic.
- Lots of wild deer, turkey, and hogs.
- Excellent Bahia grasses for grazing.
- Cattle lease \$3,000 per year income (optional).
- Gorgeous Woods and natural Horse Creek.
- Lake stocked with freshwater fish varieties.
- House is secluded and peaceful not in flood zone.
- Large carport for storing vehicles undercover.
- Contact Mac Martin, Broker 863-990-2322