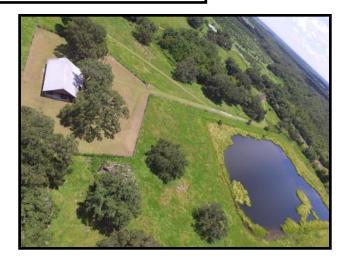

### 185+/- Acre Hunting and Cattle Ranch

Native Woods and Cattle Pasture
Frontage on scenic Horse Creek
Ranch House- 2 Bedroom 1 Bath
Contact Mac Martin 863-990-2322









2 Bedroom, 1 Bath Ranch house, Central Air and Covered Parking

































### Electric, Well Water, and Septic





















### Pristine Horse Creek

















### **Aerial Photos**















### Pastures and Woods





















Longhorn Ranch
Longhorn Ranch IS NOT near potential phosphate mining (brown areas)

Map provided by SWFWMD



### Horse Creek Flood Zones





Cabin is not in the flood zone



- 185 acre Hunting and Cattle Ranch for sale, asking \$6,500 per acre (\$1,202,500.00)
- Frontage on Horse Creek.
- Located in Southwest Hardee County, near
   Wauchula. Only 30 miles to Lakewood Ranch.
- Fenced and cross-fenced pastures.
- 2 bedroom, 2 bath ranch house with central air, well and septic.
- Lots of wild deer, turkey, and hogs.
- Excellent Bahia grasses for grazing.
- Cattle lease \$3,000 per year income (optional).
- Gorgeous Woods and natural Horse Creek.
- Lake stocked with freshwater fish varieties.
- House is secluded and peaceful not in flo