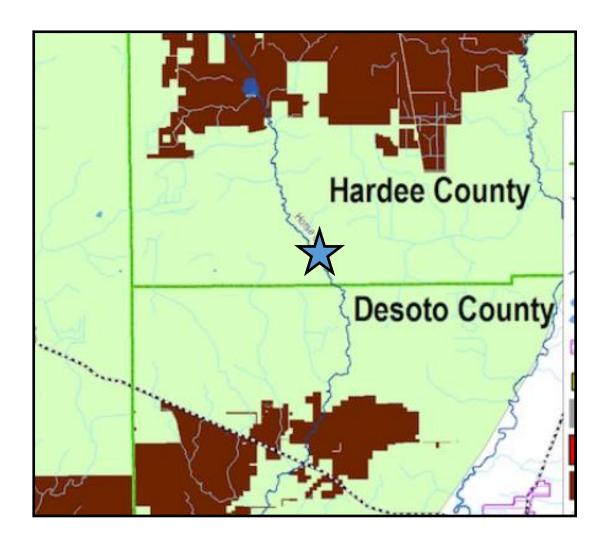

### Pastures and Woods

Longhorn Ranch
Longhorn Ranch IS NOT near potential phosphate mining (brown areas)

Map provided by SWFWMD