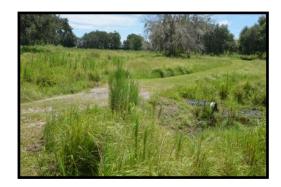

### 185+/- Acre Hunting and Cattle Ranch

Native Woods and Cattle Pasture
Frontage on scenic Horse Creek
Ranch House- 2 Bedroom 1 Bath
Contact Mac Martin 863-990-2322









2 Bedroom, 1 Bath Ranch house, Central Air and Covered Parking

































### Electric, Well Water, and Septic





















### Pristine Horse Creek

















### **Aerial Photos**















### Pastures and Woods





















Longhorn Ranch
Longhorn Ranch IS NOT near potential phosphate mining (brown areas)

Map provided by SWFWMD



### Horse Creek Flood Zones





Cabin is not in the flood zone



- 185 acre Hunting and Cattle Ranch for sale, asking \$6,500 per acre (\$1,202,500.00)
- Frontage on Horse Creek.
- Located in Southwest Hardee County, near
   Wauchula. Only 30 miles to Lakewood Ranch.
- Fenced and cross-fenced pastures.
- 2 bedroom, 2 bath ranch house with central air, well and septic.
- Lots of wild deer, turkey, and hogs.
- Excellent Bahia grasses for grazing.
- Cattle lease \$3,000 per year income (optional).
- Gorgeous Woods and natural Horse Creek.
- Lake stocked with freshwater fish varieties.
- House is secluded and peaceful not in flood zone.
- Large carport for storing veh