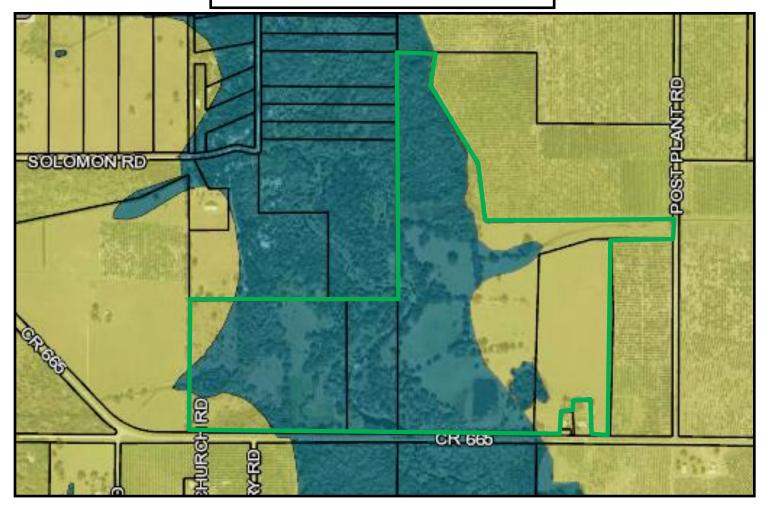

### Horse Creek Flood Zones

Cabin is not in the flood zone

- 185 acre Hunting and Cattle Ranch for sale, asking \$6,500 per acre (\$1,202,500.00)
- Frontage on Horse Creek.
- Located in Southwest Hardee County, near
   Wauchula. Only 30 miles to Lakewood Ranch.
- Fenced and cross-fenced pastures.
- 2 bedroom, 2 bath ranch house with central air, well and septic.
- Lots of wild deer, turkey, and hogs.
- Excellent Bahia grasses for grazing.
- Cattle lease \$3,000 per year income (optional).
- Gorgeous Woods and natural Horse Creek.
- Lake stocked with freshwater fish varieties.
- House is secluded and peaceful not in flood zone.
- Large carport for storing vehicles undercover.
- Contact Mac Martin, Broker 863-990-2322