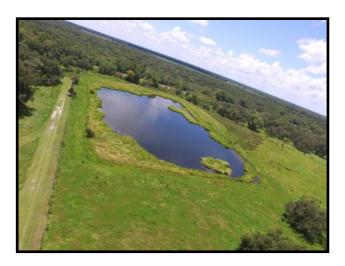

### 185+/- Acre Hunting and Cattle Ranch

Native Woods and Cattle Pasture
Frontage on scenic Horse Creek
Ranch House- 2 Bedroom 1 Bath
Contact Mac Martin 863-990-2322









2 Bedroom, 1 Bath Ranch house, Central Air and Covered Parking

































### Electric, Well Water, and Septic





















### Pristine Horse Creek

















### **Aerial Photos**















### Pastures and Woods





















Longhorn Ranch
Longhorn Ranch IS NOT near potential phosphate mining (brown areas)

Map provided by SWFWMD



### Horse Creek Flood Zones





Cabin is not in the flood zone



- 185 acre Hunting and Cattle Ranch for sale, asking \$6,500 per acre (\$1,202,500.00)
- Frontage on Horse Creek.
- Located in Southwest Hardee County, near
   Wauchula. Only 30 miles to Lakewood Ranch.
- Fenced and cross-fenced pastures.
- 2 bedroom, 2 bath ranch house with central air, well and septic.
- Lots of wild deer, turkey, and hogs.
- Excellent Bahia grasses for grazing.
- Cattle lease \$3,000 per year income (optional).
- Gorgeous Woods and natural Horse Creek.
- Lake stocked with freshwater fish varieties.
- House is secluded and peaceful not in flood