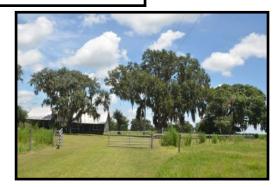

### 185+/- Acre Hunting and Cattle Ranch

Native Woods and Cattle Pasture
Frontage on scenic Horse Creek
Ranch House- 2 Bedroom 1 Bath
Contact Mac Martin 863-990-2322









2 Bedroom, 1 Bath Ranch house, Central Air and Covered Parking

































### Electric, Well Water, and Septic





















### Pristine Horse Creek

















### **Aerial Photos**















### Pastures and Woods





















Longhorn Ranch
Longhorn Ranch IS NOT near potential phosphate mining (brown areas)

Map provided by SWFWMD



### Horse Creek Flood Zones





Cabin is not in the flood zone



- 185 acre Hunting and Cattle Ranch for sale, asking \$6,500 per acre (\$1,202,500.00)
- Frontage on Horse Creek.
- Located in Southwest Hardee County, near
   Wauchula. Only 30 miles to Lakewood Ranch.
- Fenced and cross-fenced pastures.
- 2 bedroom, 2 bath ranch house with central air, well and septic.
- Lots of wild deer, turkey, and hogs.
- Excellent Bahia grasses for grazing.
- Cattle lease \$3,000 per year income (optional).
- Gorgeous Woods and natural Horse Creek.
- Lak