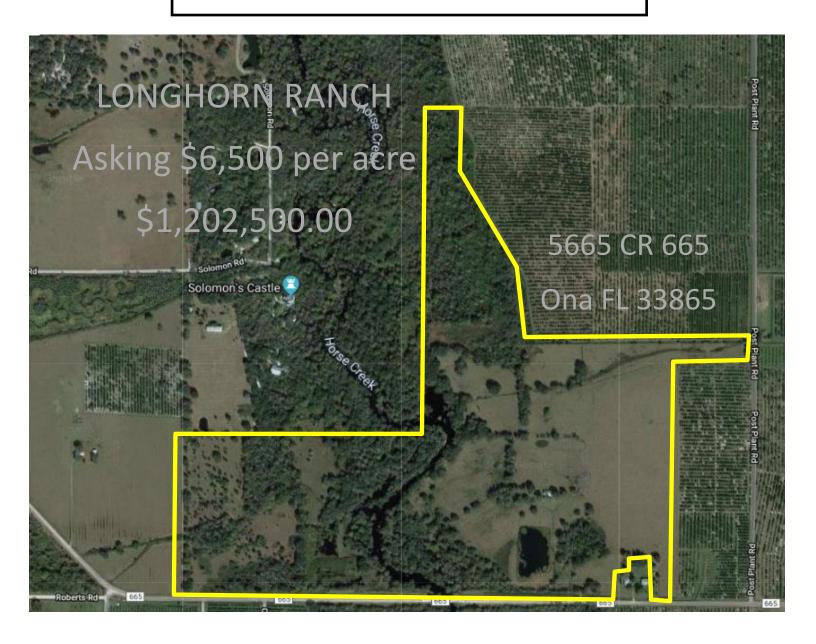

### 185+/- Acre Hunting and Cattle Ranch

Native Woods and Cattle Pasture
Frontage on scenic Horse Creek
Ranch House- 2 Bedroom 1 Bath
Contact Mac Martin 863-990-2322

2 Bedroom, 1 Bath Ranch house, Central Air and Covered Parking

### Horse Creek Flood Zones

Cabin is not in the flood zone

- 185 acre Hunting and Cattle Ranch for sale, asking \$6,500 per acre (\$1,202,500.00)
- Frontage on Horse Creek.
- Located in Southwest Hardee County, near
   Wauchula. Only 30 miles to Lakewood Ranch.
- Fenced and cross-fenced pastures.
- 2 bedroom, 2 bath ranch house with central air, well and septic.
- Lots of wild deer, turkey, and hogs.
- Excellent Bahia grasses for grazing.
- Cattle lease \$3,000 per year income (optional).
- Gorgeous Woods and natural Horse Creek.
- Lake stocked with freshwater fish varieties.
- House is secluded and peaceful not in flood zone.
- Large carport for storing vehicles undercover.
- Contact Mac Martin, Broker 863-990-2322