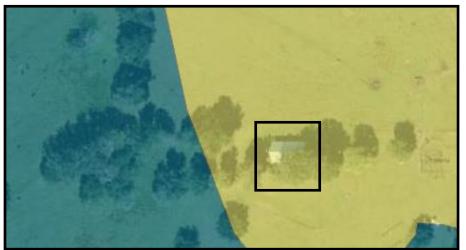

### Horse Creek Flood Zones

Cabin is not in the flood zone

- 185 acre Hunting and Cattle Ranch for sale, asking \$6,500 per acre (\$1,202,500.00)
- Frontage on Horse Creek.
- Located in Southwest Hardee County, near
   Wauchula. Only 30 miles to Lakewood Ranch.
- Fenced and cross-fenced pastures.
- 2 bedroom, 2 bath ranch house with central air, well and septic.
- Lots of wild deer, turkey, and hogs.
- Excellent Bahia grasses for grazing.
- Cattle lease \$3,000 per year income (optional).
- Gorgeous Woods and natural Horse Creek.
- Lake stocked with freshwater fish varieties.
- House is secluded and peaceful not in flood zone.
- Large carport for storing vehicles undercover.
- Contact Mac Martin, Broker 863-990-2322