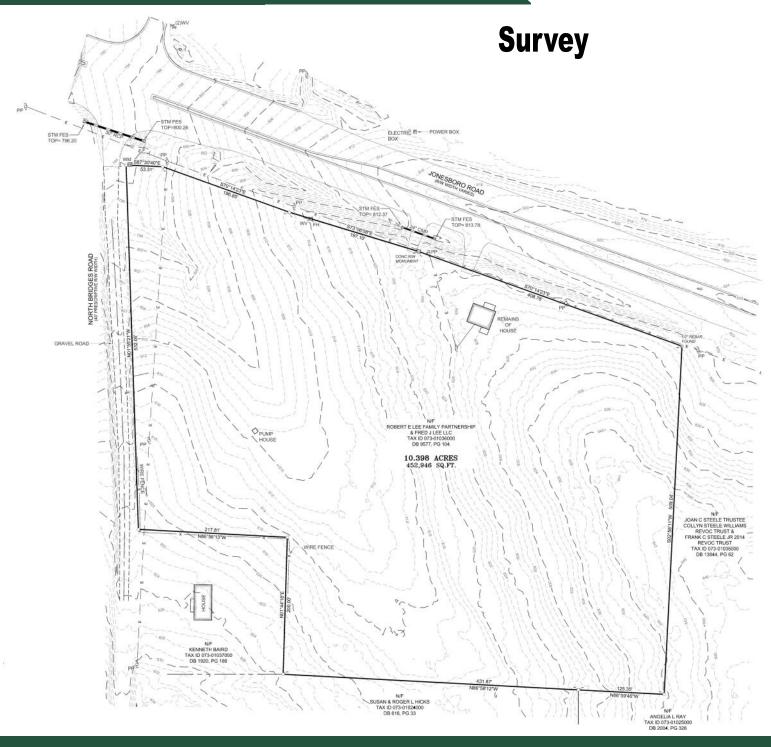

Lot Size: 10 acres

Frontage: 857' on Jonesboro Road

**Topography:** Level to Rolling

**Zoning:** C-3 Henry Co Commercial

**Utilities:** All utilities available with 12" water line

Traffic: 27,500 VPD

**Notes:** 