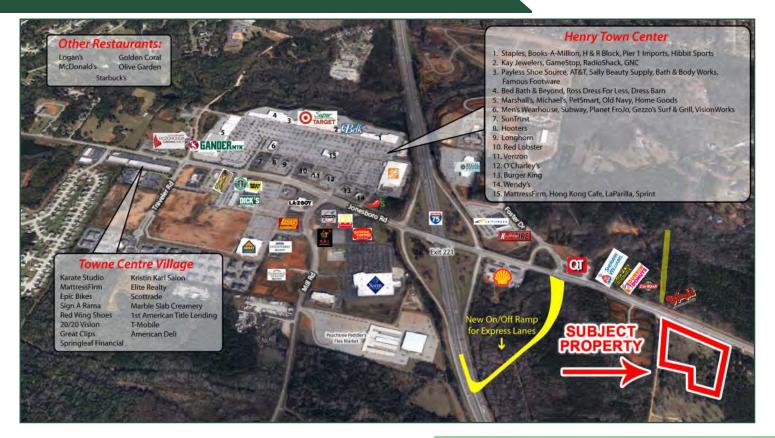

Lot Size: 10 acres

Frontage: 857' on Jonesboro Road

**Topography:** Level to Rolling

**Zoning:** C-3 Henry Co Commercial

**Utilities:** All utilities available with 12" water line

Traffic: 27,500 VPD

**Notes:** 

 Corner Location of Jonesboro & N. Bridges Rd.

• Easy and convenient access to I-75

| 2019 DEMOGRAPHICS    |          |          |          |
|----------------------|----------|----------|----------|
|                      | 1 Mile   | 3 Mile   | 5 Mile   |
| Population           | 1,864    | 34,833   | 83,251   |
| Median Age           | 36.1     | 34.9     | 35.7     |
| Average HH<br>Income | \$85,335 | \$87,245 | \$82,529 |