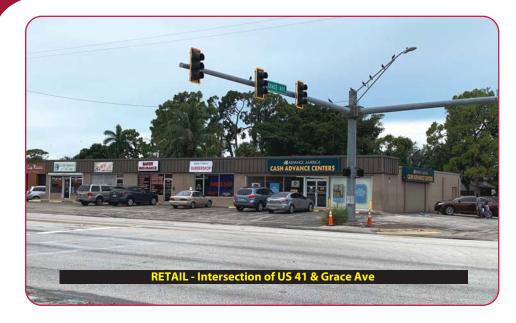

### SUBJECT PROPERTY

**RETAIL:** 5 Tenant Retail Building: 7,200 SF

**RESIDENTIAL HOUSE:** 1950 Grace Ave: 1,284 SF

**VACANT LOT: VACANT COMMERCIAL:** 6,939 SF

TOTAL LAND AREA: 0.87 Acres

### **PROPERTY FEATURES**

**RETAIL CENTER:** Advanced American lease expires 11/30/22. All other tenants are month-to-month.

**RESIDENTIAL HOUSE:** Long term tenant with month-to-month tenancy

VACANT LOT: No rental income