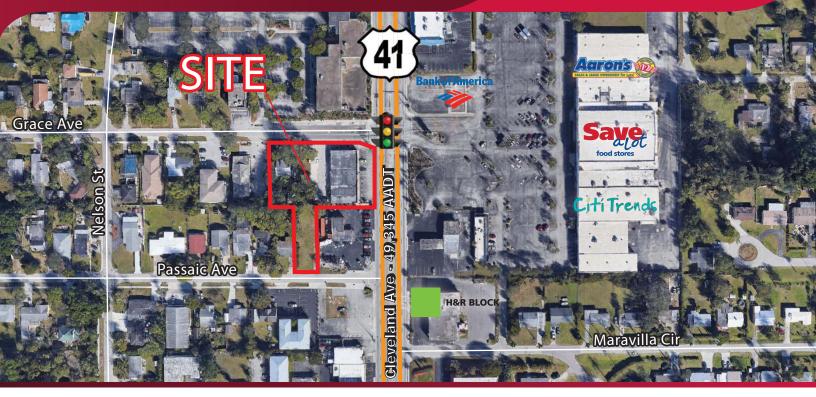

# INVESTMENT SALE RETAIL CENTER ON US 41!!

3244 - 3258 CLEVELAND AVENUE, FORT MYERS, FL 33901

ASKING PRICE: \$595,000

NOI: \$50,156.23

### SUBJECT PROPERTY

**RETAIL:** 5 Tenant Retail Building: 7,200 SF

**RESIDENTIAL HOUSE:** 1950 Grace Ave: 1,284 SF

**VACANT LOT: VACANT COMMERCIAL:** 6,939 SF

TOTAL LAND AREA: 0.87 Acres

### **PROPERTY FEATURES**

**RETAIL CENTER:** Advanced American lease expires 11/30/22. All other tenants are month-to-month.

**RESIDENTIAL HOUSE:** Long term tenant with month-to-month tenancy

VACANT LOT: No rental income

POTENTIAL RE-DEVELOPMENT OR OWNER/USER