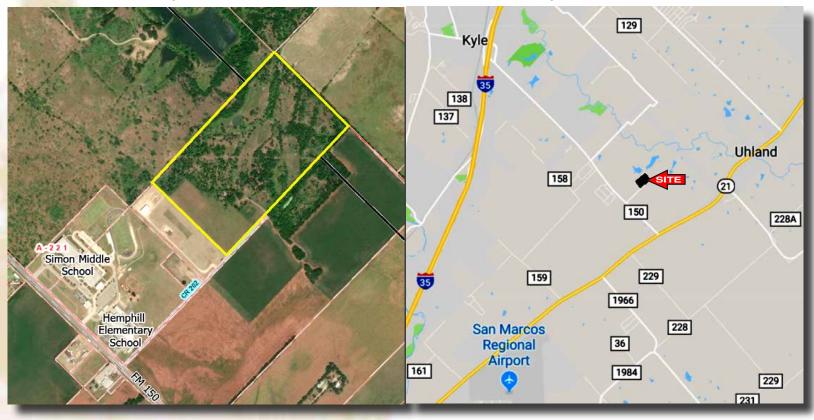

## FOR SALE ±52.9 ACRES OF VACANT LAND

County Road 202 near E. FM 150, Kyle, TX 78640

**LOCATION** CR 202 & FM150

Approximately 52.913 Acres

UTILITIES **Electricity on Property** 

Water and Wastewater nearby

None- Located in the City of Kyle's ETJ ZONING

FLOOD A portion of the northern Property is within the FEMA 100 year floodplain. HAZARD

See attached map.

MLS# 3372379

SIZE

**URL**:

8514309

matexas.com/properties/county-road-202-kyle-tx-78640

**SCHOOL** DISTRICT

Hays ISD

JURISDICTION City of Kyle

(click here to download development agreement)

PRICE \$1,058,260 (\$20,000 per acre)

**COMMENTS** Great opportunity for a gentleman's ranch or subdivision development tract. Three tracts of land totaling 52.913 acres in a prime position for Kyle's eastern growth and well priced. Property includes plenty of beautiful trees, stock tank and rolling pastures. Conveniently located between IH-35 and SH 21. Any development will trigger annexation by