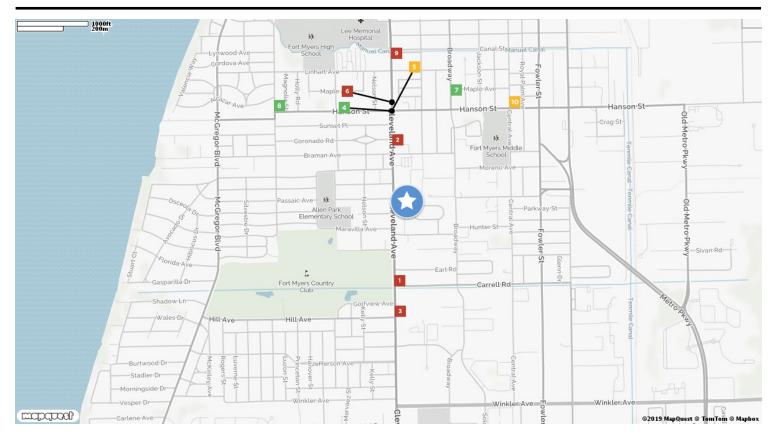

## **Traffic Counts**

| BRAMAN AVE  | 1      | HANSON ST  | 2      | BRAMAN AVE          | 3      | SR45/US41/CLEVELAND | 4      | FOWLER ST           | 5     |
|-------------|--------|------------|--------|---------------------|--------|---------------------|--------|---------------------|-------|
| WINKLER AVE |        | BRAMAN AVE |        | WINKLER AVE         |        | CORTEZ BLVD         |        | SR45/US41/CLEVELAND |       |
| Year: 2014  | 58,000 | Year: 2014 | 51,000 | Year: 2014          | 58,000 | Year: 2014          | 1,250  | Year: 2014          | 7,800 |
| HANSON ST   | 6      | 1ST ST     | 7      | SR45/US41/CLEVELAND | 8      | EDISON AVE          | 9      | FOWLER ST           | 10    |
| BRAMAN AVE  |        | HANSON ST  |        | CORTEZ BLVD         |        | HANSON ST           |        | SR45/US41/CLEVELAND |       |
| Year: 2014  | 51,000 | Year: 2014 | 1,850  | Year: 2014          | 1,250  | Year: 2014          | 48,500 | Year: 2014          | 7,800 |