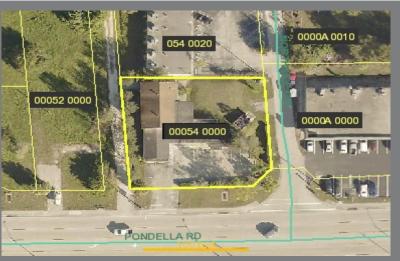

## FOR SALE 720 Pondella Rd. North Fort Myers, FL 33903

Price: \$225,000 Zoned: C1 Building Size: 5,259± SF on .40 acres Strap#: 03-44-24-00-00054.0000 Price PSF: \$42.73 Year Built: 1964 Parking: 32 spaces

**Location Description**: Located West of US 41/ N Cleveland Ave and Southeast of Pine Island Rd in North Fort Myers.

This is a great property for an investor. It has fantastic traffic exposure on Pondella Road in North Fort Myers. Priced at approximately \$43 PSF which is over \$100,000 below the Lee County website.

There is ample room for a parking area with at least 32 spaces. This property is zoned C1. It was a former place of worship. It has 3395 SF downstairs and 1479 SF upstairs which was used as an apartment.