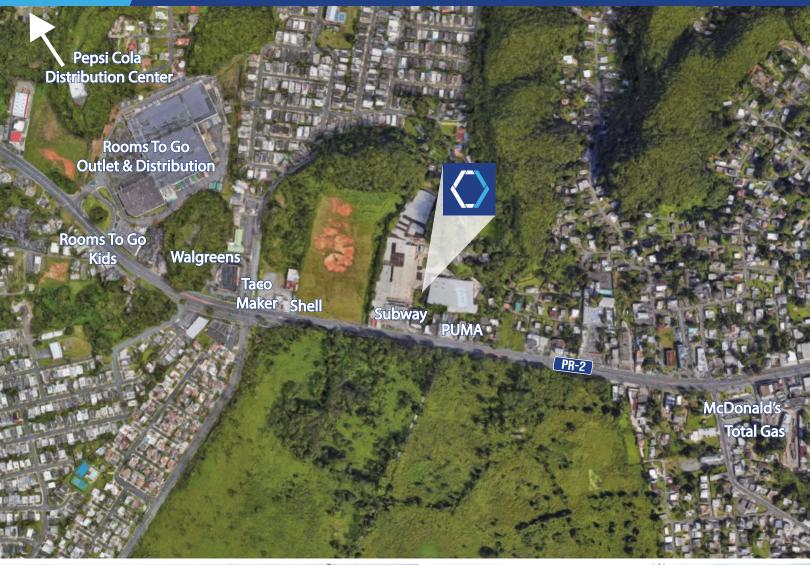

# **PROPERTY DETAILS**

The light industrial site is formed by three adjacent, legally independent lots improved with various detached buildings. The buildings and retail spaces are a combination of concrete and metal and are complimented by metal sheds, perimeter fences, loading docks and on-site parking spaces. The Toa Baja municipality has healthcare and educational services, retail, industrial and institutional uses in a balanced mix. The property enjoys a desirable location along PR-2 with linkages to the municipality, San Juan to the East and much to the West.

# **COORDINATES**

18.404381, -66.220088