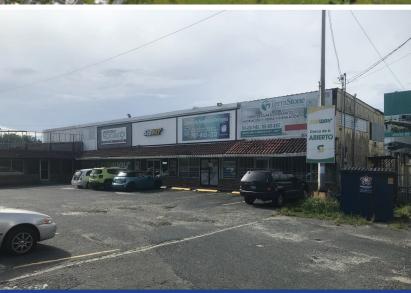

# **PROPERTY DETAILS**

The light industrial site is formed by three adjacent, legally independent lots improved with various detached buildings. The buildings and retail spaces are a combination of concrete and metal and are complimented by metal sheds, perimeter fences, loading docks and on-site parking spaces. The Toa Baja municipality has healthcare and educational services, retail, industrial and institutional uses in a balanced mix. The property enjoys a desirable location along PR-2 with linkages to the municipality, San Juan to the East and much to the West.