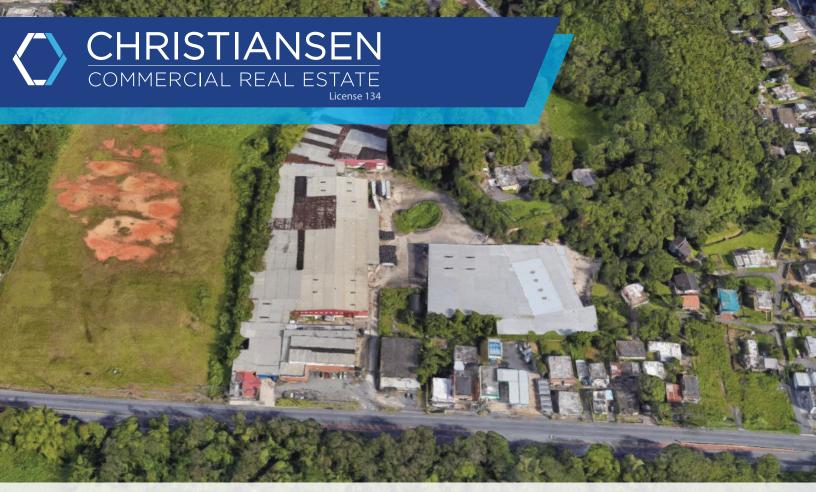

# **PROPERTY DETAILS**

The light industrial site is formed by three adjacent, legally independent lots improved with various detached buildings. The buildings and retail spaces are a combination of concrete and metal and are complimented by metal sheds, perimeter fences, loading docks and on-site parking spaces. The Toa Baja municipality has healthcare and educational services, retail, industrial and institutional uses in a balanced mix. The property enjoys a desirable location along PR-2 with linkages to the municipality, San Juan to the East and much to the West.

### **SITE AREA**

31,010 square meters

#### **BUILDING AREA**

189,879 square feet

## **ZONING**

Light Industrial I-1