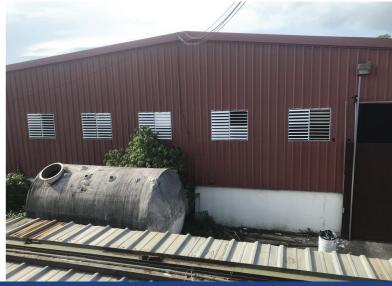

# **PROPERTY DETAILS**

The light industrial site is formed by three adjacent, legally independent lots improved with various detached buildings. The buildings and retail spaces are a combination of concrete and metal and are complimented by metal sheds, perimeter fences, loading docks and on-site parking spaces. The Toa Baja municipality has healthcare and educational services, retail, industrial and institutional uses in a balanced mix. The property enjoys a desirable location along PR-2 with linkages to the municipality, San Juan to the East and much to the West.