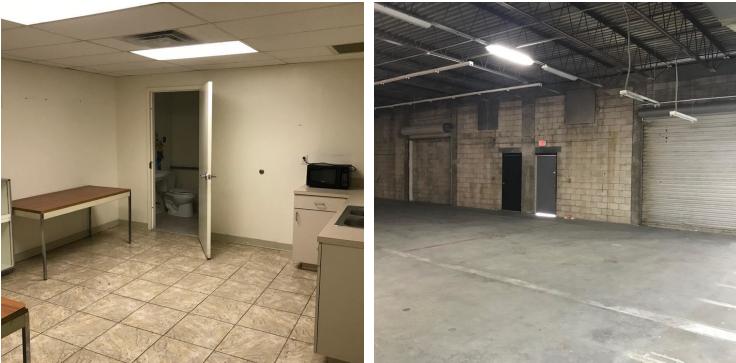

#### **BUILDING HIGHLIGHTS**

Building 1: ±10,640 SF Approx 50% under air showroom (11.5' to ceiling grid), training room, admin, RR's and breakroom. 50% warehouse with 3 grade level roll-up doors Dimensions ±152' x 70' - YB 1993

Building 2: ±5,000 SF 1/3 office and 2/3 warehouse 3 grade level roll-up doors Separately metered Dimensions ±100' x 50' - YB 1987

Building 3:  $\pm 2,500$  SF Warehouse only with 1 grade level roll-up door Dimensions  $\pm 50' \times 50'$  - YB 1995