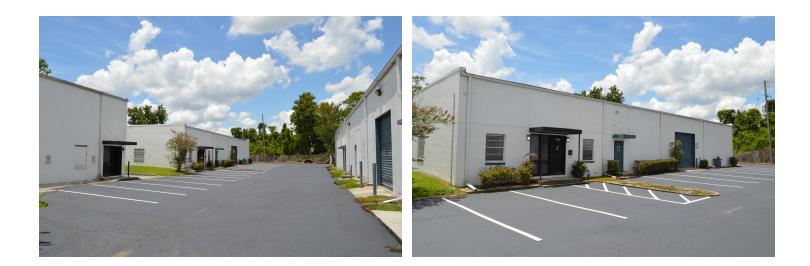

#### **BUILDING HIGHLIGHTS**

Building 1: ±10,640 SF Approx 50% under air showroom (11.5' to ceiling grid), training room, admin, RR's and breakroom. 50% warehouse with 3 grade level roll-up doors Dimensions ±152' x 70' - YB 1993

Building 2: ±5,000 SF 1/3 office and 2/3 warehouse 3 grade level roll-up doors Separately metered Dimensions ±100' x 50' - YB 1987

Building 3:  $\pm 2,500$  SF Warehouse only with 1 grade level roll-up door Dimensions  $\pm 50' \times 50'$  - YB 1995

### 3 Building Complex

**LEE ZERIVITZ, SIOR, CCIM** Managing Partner 407.644.CITY lee@citycommercial.com