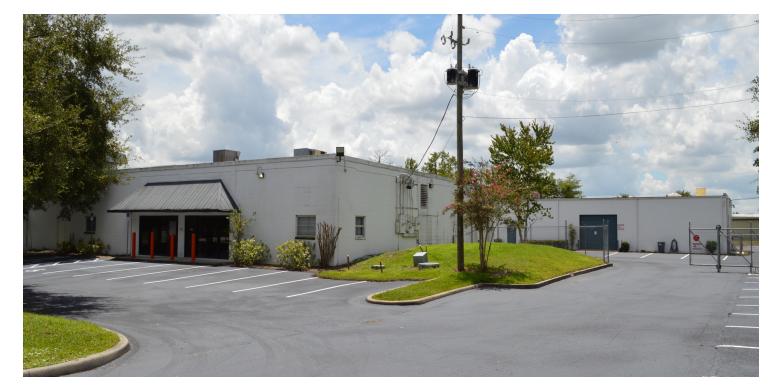

#### **BUILDING HIGHLIGHTS**

Building 1: ±10,640 SF Approx 50% under air showroom (11.5' to ceiling grid), training room, admin, RR's and breakroom. 50% warehouse with 3 grade level roll-up doors Dimensions ±152' x 70' - YB 1993

Building 2: ±5,000 SF 1/3 office and 2/3 warehouse 3 grade level roll-up doors Separately metered Dimensions ±100' x 50' - YB 1987

Building 3:  $\pm 2,500$  SF Warehouse only with 1 grade level roll-up door Dimensions  $\pm 50' \times 50'$  - YB 1995

### 3 Building Complex

**LEE ZERIVITZ, SIOR, CCIM** Managing Partner 407.644.CITY lee@citycommercial.com