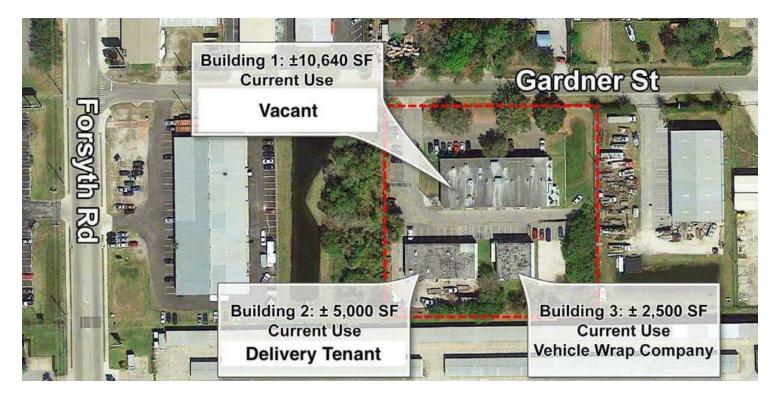

#### **BUILDING HIGHLIGHTS**

Building 1: ±10,640 SF Approx 50% under air showroom (11.5' to ceiling grid), training room, admin, RR's and breakroom. 50% warehouse with 3 grade level roll-up doors Dimensions ±152' x 70' - YB 1993

Building 2: ±5,000 SF 1/3 office and 2/3 warehouse 3 grade level roll-up doors Separately metered Dimensions ±100' x 50' - YB 1987

Building 3:  $\pm 2,500$  SF Warehouse only with 1 grade level roll-up door Dimensions  $\pm 50' \times 50'$  - YB 1995

### Location Aerial

**LEE ZERIVITZ, SIOR, CCIM** Managing Partner 407.644.CITY lee@citycommercial.com