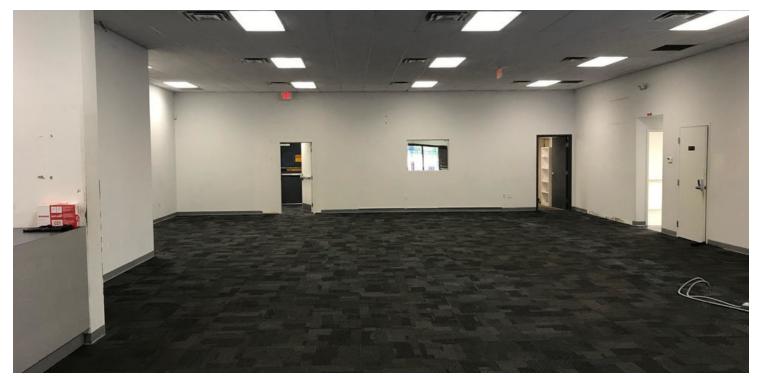

#### **BUILDING HIGHLIGHTS**

Building 1: ±10,640 SF Approx 50% under air showroom (11.5' to ceiling grid), training room, admin, RR's and breakroom. 50% warehouse with 3 grade level roll-up doors Dimensions ±152' x 70' - YB 1993