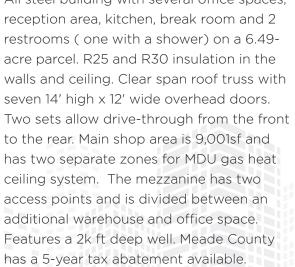

## PROPERTY SUMMARY

**LIST PRICE:** \$795,000 PRICE PER SQ. FT.: 2.81 **AVAILABLE SF: 11466** 

PARKING: 31+ YEAR BUILT: 2011

**LOT SIZE: 6.49** 

All steel building with several office spaces,

RANDY OLIVIER, CCIM Broker (605) 430-6246 (Mobile) | (605) 343-7653 (Office) randyolivier@remax.net | https://www.olivierrealestate.com/