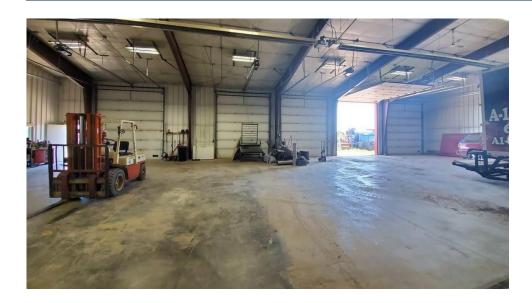

## PROPERTY SUMMARY

**LIST PRICE:** \$795,000 PRICE PER SQ. FT.: 2.81 **AVAILABLE SF: 11466** 

PARKING: 31+ YEAR BUILT: 2011

**LOT SIZE: 6.49** 

All steel building with several office spaces,

RANDY OLIVIER, CCIM Broker (605) 430-6246 (Mobile) | (605) 343-7653 (Office) randyolivier@remax.net | https://www.olivierrealestate.com/