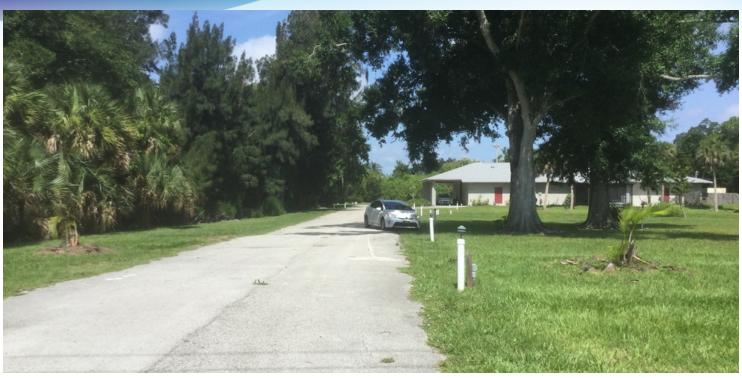

## **EXECUTIVE SUMMARY**

• 4725 N Courtenay Pkwy Merritt Island, FL 32953



#### **OFFERING SUMMARY**

**Sale Price:** \$700,000

**Price / SF:** \$140.00

**Lot Size:** 2.98 Acres

Year Built: 1983

**Building Size:** 5,000 SF

**Zoning:** BU-1

**APN#:** 23-36-34-00-750

### **PROPERTY OVERVIEW**

Clean office building for sale!

New roof in 2018 as well has 3 new 5 ton a/c units (2010, 2014 & 2018)

Currently built out with 5 offices, 3 conference rooms, a 120 person capacity meeting hall with

kitchen

Building has 3 phase power

### **LOCATION OVERVIEW**

Property located north of SR 528

Eight minutes from Kennedy Space Center; 14 minutes to 1-95 and 40 minutes from the Orlando

International Airport.

# **ADDITIONAL PHOTOS**

• 4725 N Courtenay Pkwy Merritt Island, FL 32953





### JEFF CHESTINE

Retail Associate 321.722.0707 X22 jchestine@teamlbr.com Lightle Beckner Robison 321.722.0707 • teamlbr.com 70 W. Hibiscus Blvd., Melbourne, FL 32901

## **LOCATION MAPS**

• 4725 N Courtenay Pkwy Merritt Island, FL 32953



Retail Associate 321.722.0707 X22 jchestine@teamlbr.com Lightle Beckner Robison
321.722.0707 • teamlbr.com
70 W. Hibiscus Blvd.,
Melbourne, FL 32901

## **DEMOGRAPHICS MAP & REPORT**

• 4725 N Courtenay Pkwy Merritt Island, FL 32953



| POPULATION                            | I MILE              | 5 MILES               | 10 MILES           |
|---------------------------------------|---------------------|-----------------------|--------------------|
| Total population                      | 110                 | 31,900                | 154,334