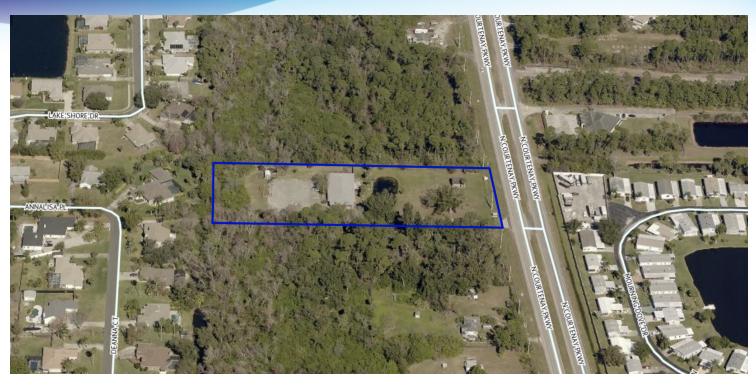

## **EXECUTIVE SUMMARY**

• 4725 N Courtenay Pkwy Merritt Island, FL 32953

#### **OFFERING SUMMARY**

**Sale Price:** \$700,000

**Price / SF:** \$140.00

**Lot Size:** 2.98 Acres

Year Built: 1983

**Building Size:** 5,000 SF

**Zoning:** BU-1

**APN#:** 23-36-34-00-750

### **PROPERTY OVERVIEW**

Clean office building for sale!

New roof in 2018 as well has 3 new 5 ton a/c units (2010, 2014 & 2018)

Currently built out with 5 offices, 3 conference rooms, a 120 person capacity meeting hall with

### **LOCATION OVERVIEW**

Property located north of SR 528

Eight minutes from Kennedy Space Center; 14 minutes to 1-95 and 40 minutes from the Orlando

International Airport.