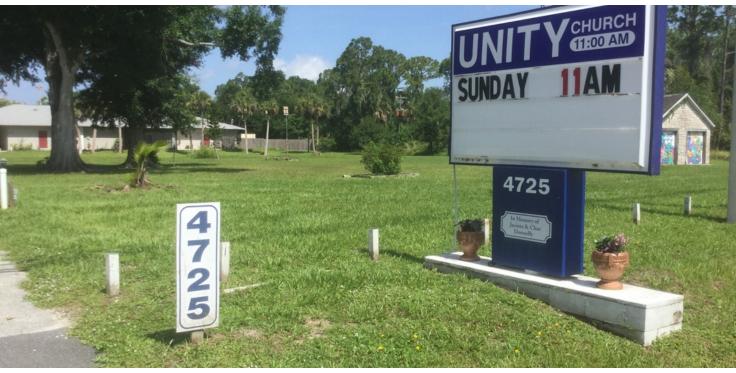

## **EXECUTIVE SUMMARY**

• 4725 N Courtenay Pkwy Merritt Island, FL 32953



#### **OFFERING SUMMARY**

**Sale Price:** \$700,000

**Price / SF:** \$140.00

**Lot Size:** 2.98 Acres

Year Built: 1983

**Building Size:** 5,000 SF

**Zoning:** BU-1

**APN#:** 23-36-34-00-750

### **PROPERTY OVERVIEW**

Clean office building for sale!

New roof in 2018 as well has 3 new 5 ton a/c units (2010, 2014 & 2018)

Currently built out with 5 offices, 3 conference rooms, a 120 person capacity meeting hall with

kitchen

Building has 3 phase power

### **LOCATION OVERVIEW**

Property located north of SR 528

Eight minutes from Kennedy Space Center; 14 minutes to 1-95 and 40 minutes from the Orlando

International Airport.

# **ADDITIONAL PHOTOS**

• 4725 N Courtenay Pkwy Merritt Island, FL 32953





### JEFF CHESTINE

Retail Associate 321.722.0707 X22 jchestine@teamlbr.com Lightle Beckner Robison 321.722.0707 • teamlbr.com 70 W. Hibiscus Blvd., Melbourne, FL 32901

## **LOCATION MAPS**

• 4725 N Courtenay Pkwy Merritt Island, FL 32953



Retail Associate 321.722.0707 X22 jchestine@teamlbr.com Lightle Beckner Robison
321.722.0707 • teamlbr.com
70 W. Hibiscus Blvd.,
Melbourne, FL 32901

## **DEMOGRAPHICS MAP & REPORT**

• 4725 N Courtenay Pkwy Merritt Island, FL 32953



| POPULATION                            | I MILE              | 5 MILES               | 10 MILES           |
|---------------------------------------|---------------------|-----------------------|--------------------|
| Total population                      | 110                 | 31,900                | 154,334