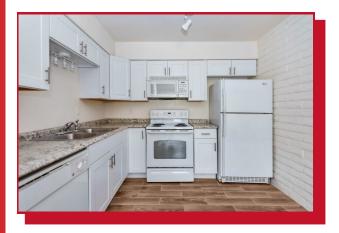

#### **HIGHLIGHTS:**

- New wood grain tile
- New Cabinets
- New Asphalt Parking
- New Windows
- New Landscaping
- New Fixtures
- Covered Parking
- High Rents

### **DETAILS**

New higher rents of \$1,150 reflect-Check out this beautifully remodeled fourplex! New, higher rents reflect the real demand for affordable and remodeled fourplexes. Updates include: windows, doors, ceramic tile flooring, kitchen cabinets with granite countertops, recessed lights, ceiling fans, new bathrooms, fencing, paint, faux wood blinds, and much more! Four 2 bedroom/1 bath units have microwave, dishwasher, front yards, carport parking, and storage unit. A common laundry area next to a common patio area gives a community feeling for the tenants. The building is all-electric, and there is no gas at the property--a real plus for tenants. New asphalt will be installed to top off a fresh, clean look to this contemporary-designed fourplex.