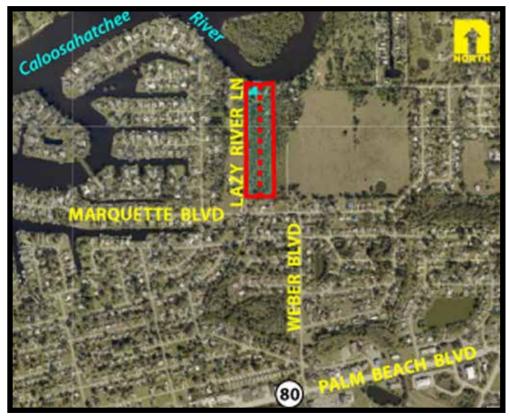

## Woodyard Adjacent 5± Acre Parcels RIVERFRONT For Sale

LOCATION: 2318 & 2330 Lazy River Ln., Fort Myers, FL 33905

STRAP: 20-43-26-02-00002.0010 & 20-43-26-02-00002.0020

**ZONING:** RS-1 Single Family Residential

Two Parcels of 5± Acres or 10± Acres SIZE:

**UTILITIES:** Central Water & Sewer

\$455,000 for each 5± Acre Parcel PRICE:

\$910,000 for both parcels

**COMMENTS:** Two adjacent five acre parcels for a total of 10± acres right on the Caloosahatchee River

> in beautiful East Fort Myers. 336± feet on the river with access via a boat ramp and potential dock. Perfect for Country Estate Home, Equestrian Ranch or residential sub-

division. Land Use is Suburban which allows six units to the acre.