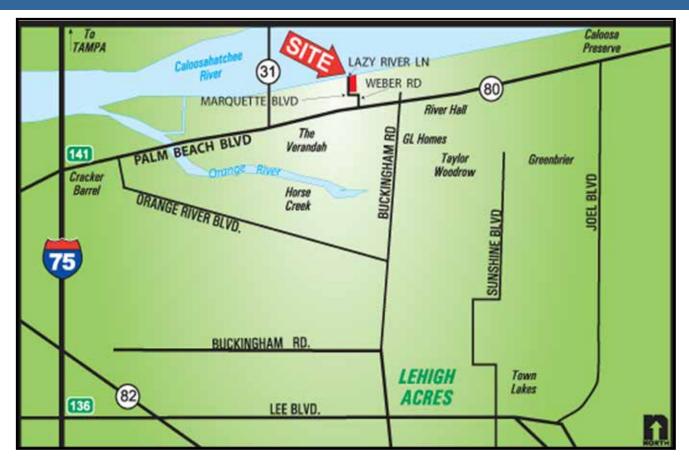

## Woodyard Adjacent 5± Acre Parcels RIVERFRONT For Sale

LOCATION: 2318 & 2330 Lazy River Ln., Fort Myers, FL 33905

STRAP: 20-43-26-02-00002.0010 & 20-43-26-02-00002.0020

**ZONING:** RS-1 Single Family Residential

Two Parcels of 5± Acres or 10± Acres SIZE:

**UTILITIES:** Central Water & Sewer

\$455,000 for each 5± Acre Parcel PRICE:

\$910,000 for both parcels

**COMMENTS:** Two adjacent five acre parcels for a total of 10± acres right on the Caloosahatchee River

> in beautiful East Fort Myers. 336± feet on the river with access via a boat ramp and potential dock. Perfect for Country Estate Home, Equestrian Ranch or residential sub-

division. Land Use is Suburban which allows six units to the acre.