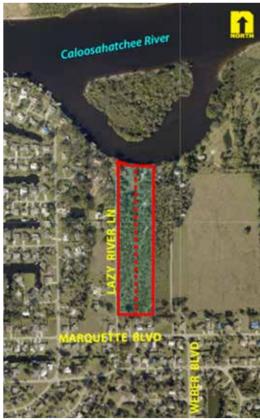

Two Parcels of 5± Acres or 10± Acres SIZE:

**UTILITIES:** Central Water & Sewer

\$455,000 for each 5± Acre Parcel PRICE:

\$910,000 for both parcels

**COMMENTS:** Two adjacent five acre parcels for a total of 10± acres right on the Caloosahatchee River

> in beautiful East Fort Myers. 336± feet on the river with access via a boat ramp and potential dock. Perfect for Country Estate Home, Equestrian Ranch or residential sub-

division. Land Use is Suburban which allows six units to the acre.