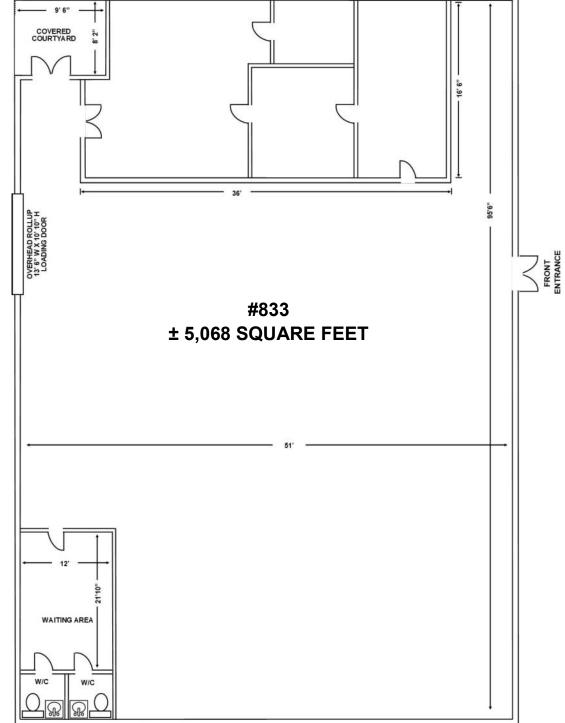

## 755-833 NW 167 Street, Miami FL 33169

 $\Diamond$ 

## Fully Air Conditioned 44,000 SF Retail/Flex Center

- Full Glass Window Line!
- ± 20' Ceiling Height
- **3-Phase Electric**
- ♦ Fully Fire Sprinklered
- **Abundant Parking**
- ♦ Signage Available
- Zoned PCD: Planned Corridor Development District, Multiple Uses Allowed
- Frontage on the Palmetto Expressway and I-95