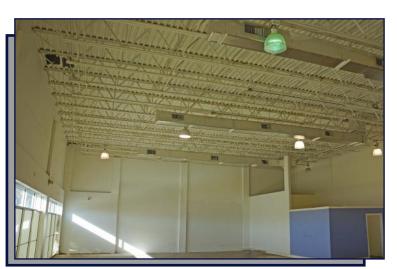

## Fully Air Conditioned 44,000 SF Retail/Flex Center

- Full Glass Window Line!
- ± 20' Ceiling Height
- **3-Phase Electric**
- ♦ Fully Fire Sprinklered
- **Abundant Parking**
- ♦ Signage Available
- Zoned PCD: Planned Corridor Development District, Multiple Uses Allowed
- Frontage on the Palmetto Expressway and I-95