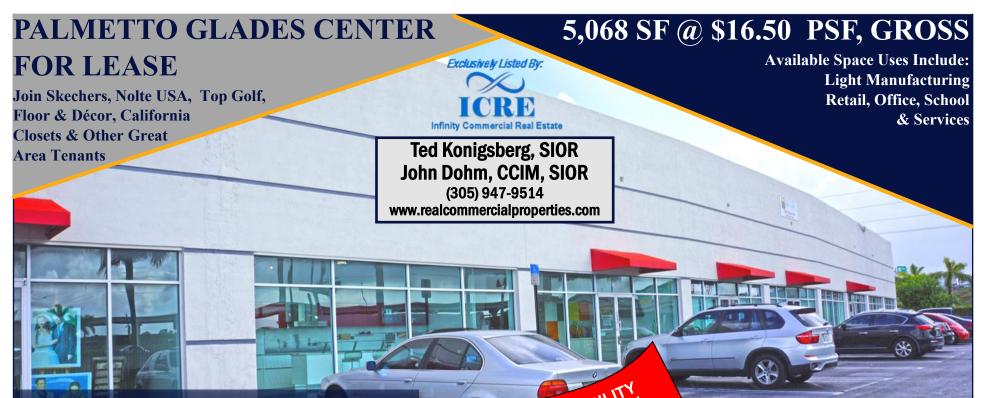

## 755-833 NW 167 Street, Miami FL 33169

 $\Diamond$ 

## Fully Air Conditioned 44,000 SF Retail/Flex Center

- Full Glass Window Line!
- ± 20' Ceiling Height
- **3-Phase Electric**
- ♦ Fully Fire Sprinklered
- **Abundant Parking**
- ♦ Signage Available
- Zoned PCD: Planned Corridor Development District, Multiple Uses Allowed
- Frontage on the Palmetto Expressway and I-95