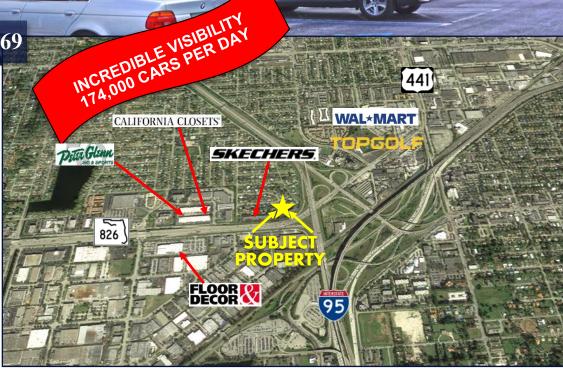

- Across SR 826 From Mercedes Benz of Miami, Rooms To Go, Floor & Décor, City Furniture
- Immediate Access to Palmetto Expressway/SR 826, Interstate 95, Florida's Turnpike, US Hwy 441/SR 7 and SR 9
  - Just Minutes to Hollywood/Fort Lauderdale, Miami Lakes, Sunny Isles, Aventura and the Beaches!