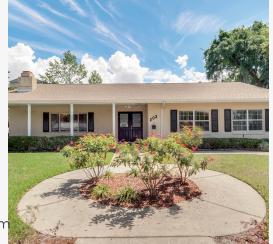

## THE PROPERTY

- Professional Offices one block from Osceola Courthouse!
- Conveniently located minutes from downtown Kissimmee and the Kissimmee Airport.

## PROPERTY FEATURES

- 4,147 SF of office space with additional building for storage or sublet
- Beautiful Professional Offices with 8 suites, reception area, conference room, and immaculate kitchen and bathrooms.
- Double frontage on this corner lot gives excellent exposure and high visibility.
- Fantastic opportunity for investor or user
- Well suited for Legal or Professional Services.