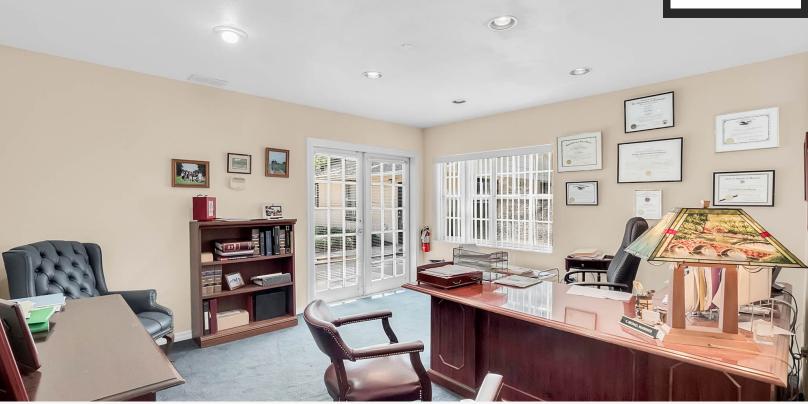

## PROPERTY FEATURES

- 4,147 SF of office space with additional building for storage or sublet
- Beautiful Professional Offices with 8 suites, reception area, conference room, and immaculate kitchen and bathrooms.
- Double frontage on this corner lot gives excellent exposure and high visibility.
- Fantastic opportunity for investor or user
- Well suited for Legal or Professional Services.