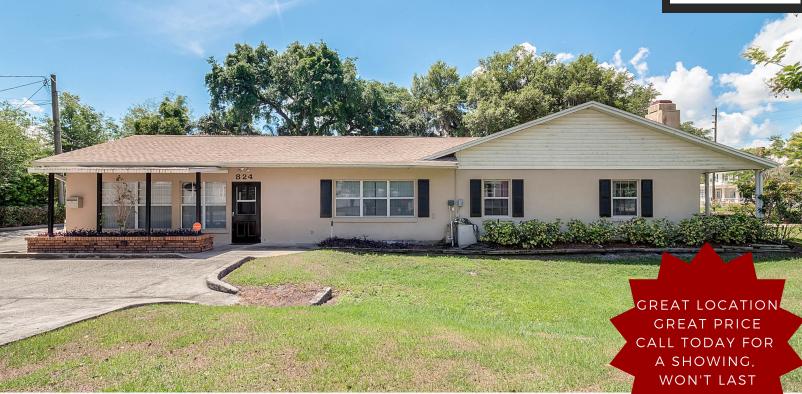

## 203 S. CLYDE AVE KISSIMMEE, FL 34741 \$ 4 9 5 , 0 0 0

## THE PROPERTY

- Professional Offices one block from Osceola Courthouse!
- Conveniently located minutes from downtown Kissimmee and the Kissimmee Airport.

## PROPERTY FEATURES

- 4,147 SF of office space with additional building for storage or sublet
- Beautiful Professional Offices with 8 suites, reception area, conference room, and immaculate kitchen and bathrooms.
- Double frontage on this corner lot gives excellent exposure and high visibility.
- Fantastic opportunity for investor or user
- Well suited for Legal or Professional Services.