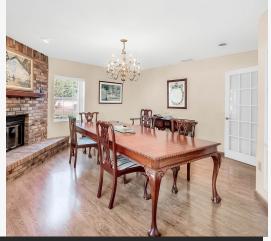

## PROPERTY FEATURES

- 4,147 SF of office space with additional building for storage or sublet
- Beautiful Professional Offices with 8 suites, reception area, conference room, and immaculate kitchen and bathrooms.
- Double frontage on this corner lot gives excellent exposure and high visibility.
- Fantastic opportunity for investor or user
- Well suited for Legal or Professional Services.