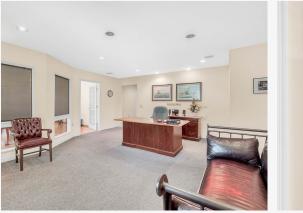

## PROPERTY FEATURES

- 4,147 SF of office space with additional building for storage or sublet
- Beautiful Professional Offices with 8 suites, reception area, conference room, and immaculate kitchen and bathrooms.
- Double frontage on this corner lot gives excellent exposure and high visibility.
- Fantastic opportunity for investor or user
- Well suited for Legal or Professional Services.