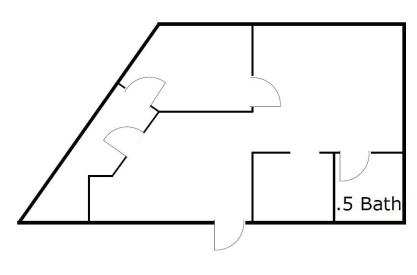

UNIT FOR SALE

200 AV. JOSÉ DE DIEGO, UNIT 610, SAN JUAN, PUERTO RICO

## **PROPERTY DETAILS**

The property consists of a vacant, sixth-floor condo unit. Interior improvements and finishes include gypsum board partitions, concrete partitions, ceramic tile floors, acoustic ceiling panels, exterior wood door and interior wood doors. The immediate area is a high density urban area with heterogeneous uses, good infrastructure and access. The area is mostly characterized by hotels, hospitals, schools, restaurants, and tourist focused properties.

#### **CONDO AREA**

579.42 square feet

#### **PARKING**

2 covered stalls and visitor parking

### **ZONING**

**CRE** (Regional Commercial)

#### **COORDINATES**

18.450296, -66.065805

# 200 AV. JOSÉ DE DIEGO, UNIT 610, SAN JUAN, PUERTO RICO







American International Plaza 250 Muñoz Rivera Avenue Suite 350 Hato Rey, Puerto Rico 00918 www.christiansencommercial.com 787-778-7000