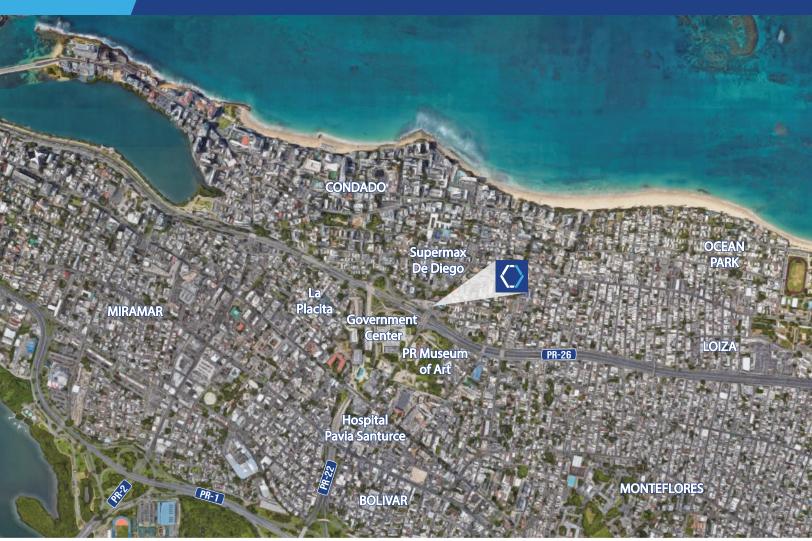

## **PROPERTY DETAILS**

The property consists of a vacant, sixth-floor condo unit. Interior improvements and finishes include gypsum board partitions, concrete partitions, ceramic tile floors, acoustic ceiling panels, exterior wood door and interior wood doors. The immediate area is a high density urban area with heterogeneous uses, good infrastructure and access. The area is mostly characterized by hotels, hospitals, schools, restaurants, and tourist focused properties.

#### **COORDINATES**

18.450296, -66.065805