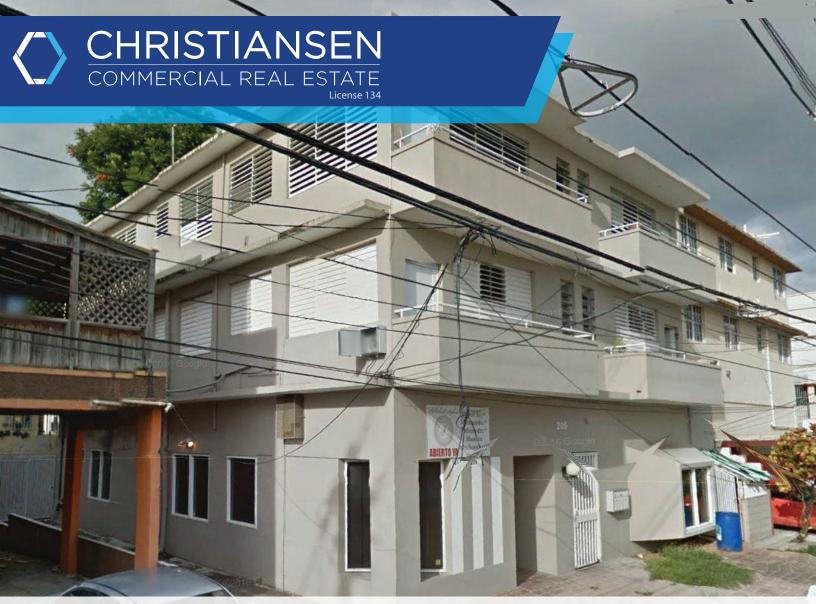

# MIXED USE BUILDING FOR SALE/LEASE

205 AV. ELEANOR ROOSEVELT SAN JUAN, PUERTO RICO

#### **PROPERTY DETAILS**

Three-story mixed use building comprised of a commercial rentable unit at the ground floor and four residential units above. The character of the immediate neighborhood is urban with a mix of commercial, office and mixed use properties.