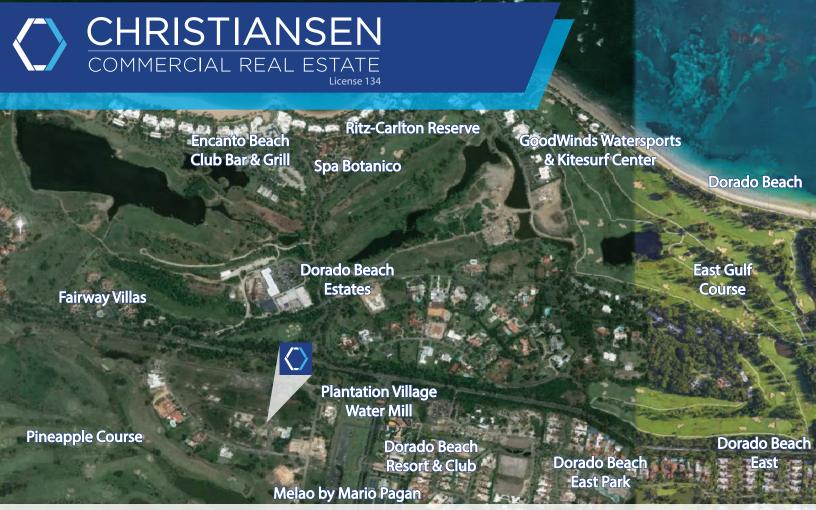

#### **PROPERTY DETAILS**

Vacant residential lot in the coveted, Dorado Country Estates master planned subdivision. Located inside the gated community, this corner lot makes for the perfect site to build your dream home. This quiet neighborhood also offers 24/7 on-site security, golf course views, several tennis courts, a community clubhouse and more.