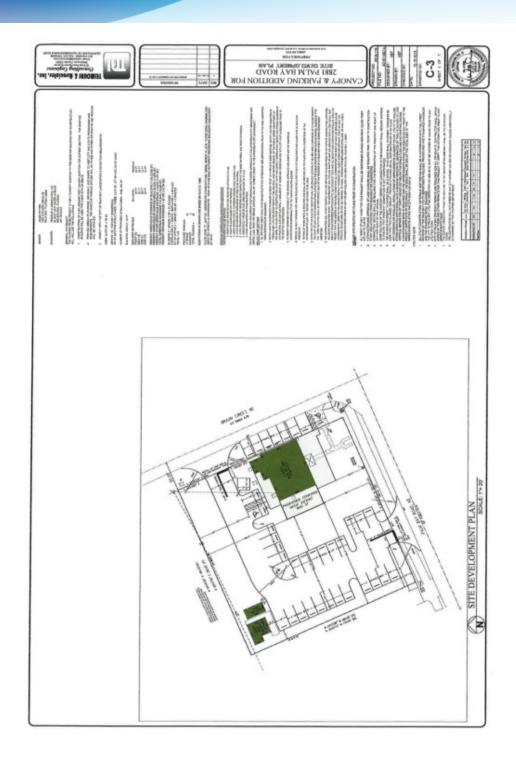

Year Built: 1954

**Building Size:** 2,000 SF

Zoning: HC

**APN#:** 28-37-24-25-24-1

#### **PROPERTY OVERVIEW**

Great Opportunity Directly on Palm Bay Rd!

New Bar/Sandwich Shop with additional building on property.

Fully permitted, complete, approved plans come with purchase.

Great traffic counts and demographics.

Property may be utilized in any other way allowed the broad Highway Commercial zoning.

#### **LOCATION OVERVIEW**

Located on Palm Bay Rd in close proximity to US I

# **ADDITIONAL PHOTOS**

• 2881 Palm Bay Rd NE Palm Bay, FL 32905







#### JEFF CHESTINE

Retail Associate 321.722.0707 X22 jchestine@teamlbr.com Lightle Beckner Robison 321.722.0707 • teamlbr.com 70 W. Hibiscus Blvd., Melbourne, FL 32901

# **DEVELOPMENT PLAN**

• 2881 Palm Bay Rd NE Palm Bay, FL 32905



# PROPOSED FLOOR PLAN

• 2881 Palm Bay Rd NE Palm Bay, FL 32905



### **LOCATION MAPS**

• 2881 Palm Bay Rd NE Palm Bay, FL 32905





#### **JEFF CHESTINE**

Retail Associate 321.722.0707 X22 jchestine@teamlbr.com Lightle Beckner Robison
321.722.0707 • teamlbr.com
70 W. Hibiscus Blvd.,
Melbourne, FL 32901

### **DEMOGRAPHICS MAP**

• 2881 Palm Bay Rd NE Palm Bay, FL 32905



| POPULATION                           | I MILE          | 5 MILES               | 10 MILES            |  |
|--------------------------------------|-----------------|-----------------------|---------------------|--|
| TOTAL POPULATION                     | 3,468           | 86,897                | 250,555             |  |
| MEDIAN AGE                           | 50.0            | 44.2                  | 43.1