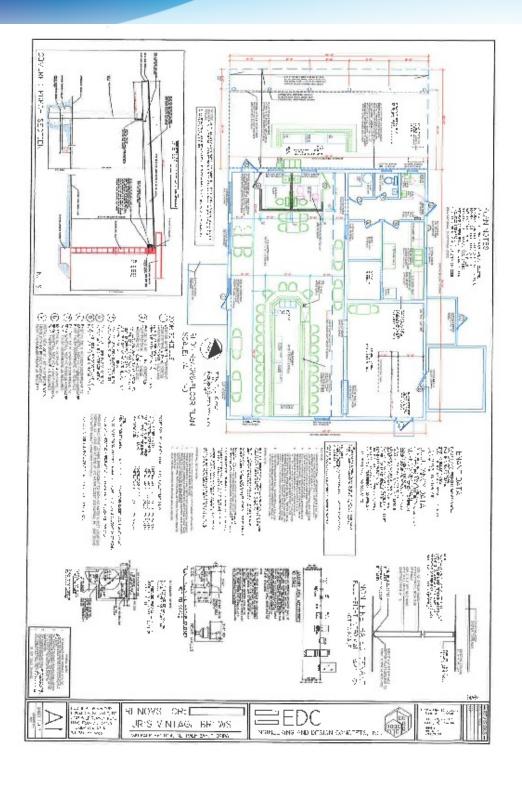

** 28-37-24-25-24-1

#### **PROPERTY OVERVIEW**

Great Opportunity Directly on Palm Bay Rd!

New Bar/Sandwich Shop with additional building on property.

Fully permitted, complete, approved plans come with purchase.

Great traffic counts and demographics.

Property may be utilized in any other way allowed the broad Highway Commercial zoning.

#### **LOCATION OVERVIEW**

Located on Palm Bay Rd in close proximity to US I

# **ADDITIONAL PHOTOS**

• 2881 Palm Bay Rd NE Palm Bay, FL 32905







#### JEFF CHESTINE

Retail Associate 321.722.0707 X22 jchestine@teamlbr.com Lightle Beckner Robison 321.722.0707 • teamlbr.com 70 W. Hibiscus Blvd., Melbourne, FL 32901

# **DEVELOPMENT PLAN**

• 2881 Palm Bay Rd NE Palm Bay, FL 32905



# PROPOSED FLOOR PLAN

• 2881 Palm Bay Rd NE Palm Bay, FL 32905



### **LOCATION MAPS**

• 2881 Palm Bay Rd NE Palm Bay, FL 32905





#### **JEFF CHESTINE**

Retail Associate 321.722.0707 X22 jchestine@teamlbr.com Lightle Beckner Robison
321.722.0707 • teamlbr.com
70 W. Hibiscus Blvd.,
Melbourne, FL 32901

### **DEMOGRAPHICS MAP**

• 2881 Palm Bay Rd NE Palm Bay, FL 32905



| POPULATION                           | I MILE          | 5 MILES               | 10 MILES            |  |
|--------------------------------------|-----------------|-----------------------|---------------------|--|
| TOTAL POPULATION                     | 3,468           | 86,897                | 250,555             |  |
| MEDIAN AGE                           | 50.0            | 44.2                  | 43.1                |  |
| MEDIAN AGE (MALE)                    | 49.4