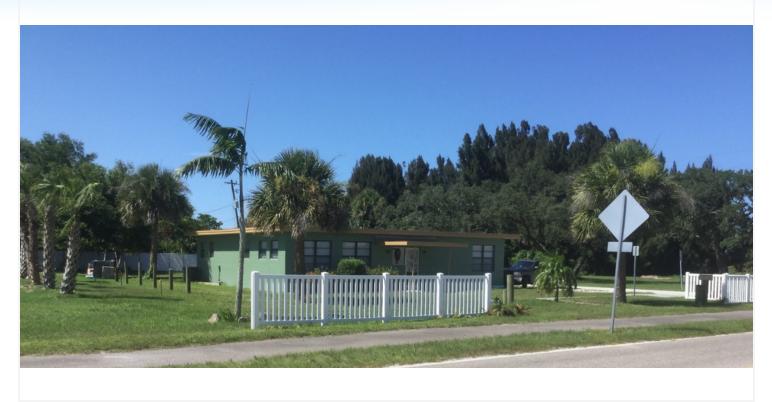

### **EXECUTIVE SUMMARY**

• 2881 Palm Bay Rd NE Palm Bay, FL 32905



#### **OFFERING SUMMARY**

**Sale Price:** \$325,000

**Price / SF:** \$162.50

**Lot Size:** 0.75 Acres

Year Built: 1954

**Building Size:** 2,000 SF

Zoning: HC

**APN#:** 28-37-24-25-24-1

#### **PROPERTY OVERVIEW**

Great Opportunity Directly on Palm Bay Rd!

New Bar/Sandwich Shop with additional building on property.

Fully permitted, complete, approved plans come with purchase.

Great traffic counts and demographics.

Property may be utilized in any other way allowed the broad Highway Commercial zoning.

#### **LOCATION OVERVIEW**

Located on Palm Bay Rd in close proximity to US I

# **ADDITIONAL PHOTOS**

• 2881 Palm Bay Rd NE Palm Bay, FL 32905







#### JEFF CHESTINE

Retail Associate 321.722.0707 X22 jchestine@teamlbr.com Lightle Beckner Robison 321.722.0707 • teamlbr.com 70 W. Hibiscus Blvd., Melbourne, FL 32901

# **DEVELOPMENT PLAN**

• 2881 Palm Bay Rd NE Palm Bay, FL 32905



# PROPOSED FLOOR PLAN

• 2881 Palm Bay Rd NE Palm Bay, FL 32905



### **LOCATION MAPS**

• 2881 Palm Bay Rd NE Palm Bay, FL 32905





#### **JEFF CHESTINE**

Retail Associate 321.722.0707 X22 jchestine@teamlbr.com Lightle Beckner Robison
321.722.0707 • teamlbr.com
70 W. Hibiscus Blvd.,
Melbourne, FL 32901

### **DEMOGRAPHICS MAP**

• 2881 Palm Bay Rd NE Palm Bay, FL 32905



| POPULATION                           | I MILE          | 5 MILES               | 10 MILES            |  |
|--------------------------------------|-----------------|----------