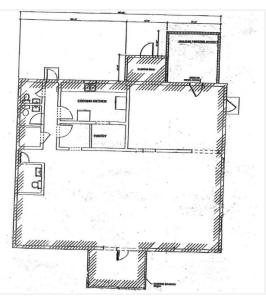

### **EXECUTIVE SUMMARY**

• 2881 Palm Bay Rd NE Palm Bay, FL 32905



#### **OFFERING SUMMARY**

**Sale Price:** \$325,000

**Price / SF:** \$162.50

**Lot Size:** 0.75 Acres

Year Built: 1954

**Building Size:** 2,000 SF

Zoning: HC

**APN#:** 28-37-24-25-24-1

#### **PROPERTY OVERVIEW**

Great Opportunity Directly on Palm Bay Rd!

New Bar/Sandwich Shop with additional building on property.

Fully permitted, complete, approved plans come with purchase.

Great traffic counts and demographics.

Property may be utilized in any other way allowed the broad Highway Commercial zoning.

#### **LOCATION OVERVIEW**

Located on Palm Bay Rd in close proximity to US I

# **ADDITIONAL PHOTOS**

• 2881 Palm Bay Rd NE Palm Bay, FL 32905







#### JEFF CHESTINE

Retail Associate 321.722.0707 X22 jchestine@teamlbr.com Lightle Beckner Robison 321.722.0707 • teamlbr.com 70 W. Hibiscus Blvd., Melbourne, FL 32901

# **DEVELOPMENT PLAN**

• 2881 Palm Bay Rd NE Palm Bay, FL 32905



# PROPOSED FLOOR PLAN

• 2881 Palm Bay Rd NE Palm Bay, FL 32905



### **LOCATION MAPS**

• 2881 Palm Bay Rd NE Palm Bay, FL 32905





#### **JEFF CHESTINE**

Retail Associate 321.722.0707 X22 jchestine@teamlbr.com Lightle Beckner Robison
321.722.0707 • teamlbr.com
70 W. Hibiscus Blvd.,
Melbourne, FL 32901

### **DEMOGRAPHICS MAP**

• 2881 Palm Bay Rd NE Palm Bay, FL 32905



| POPULATION                           | I MILE          | 5 MILES               | 10 MILES            |  |
|--------------------------------------|-----------------|--------------