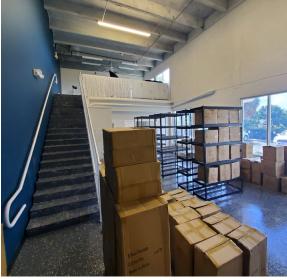

## FOR SALE OFFICE/WAREHOUSE CONDO

- IMMEDIATE OCCUPANCY
- Corner Unit
- 200 ±SQFT Office
- 200 ±SQFT Mezzanine
- 1,000 ±SQFT Warehouse
- Warehouse Door 6'W x 7'H
- Nice & Clean
- Renovated in 2019
- New A/C 2019
- Epoxy Floors
- Impact Glass Windows 2nd Floor
- Hurricane Shutters 1st Floor
- Association Fee \$302/Month
- Annual Property Tax \$3,495
- Tax ID 4841 AE00 90
- All Furniture & Racking Included