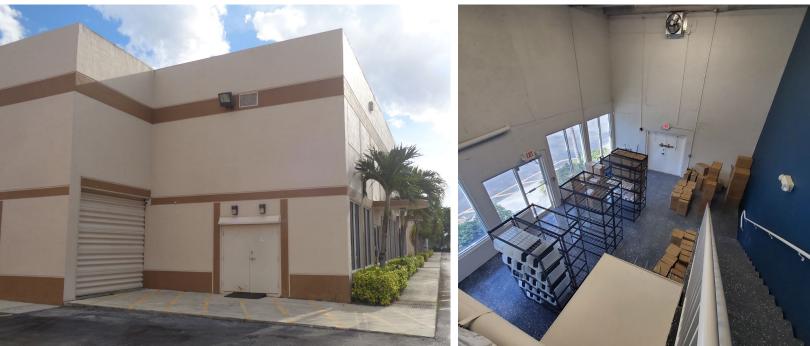

## FOR SALE OFFICE/WAREHOUSE CONDO

- IMMEDIATE OCCUPANCY
- Corner Unit
- 200 ±SQFT Office
- 200 ±SQFT Mezzanine
- 1,000 ±SQFT Warehouse
- Warehouse Door 6'W x 7'H
- Nice & Clean
- Renovated in 2019
- New A/C 2019
- Epoxy Floors
- Impact Glass Windows 2nd Floor
- Hurricane Shutters 1st Floor
- Association Fee \$302/Month
- Annual Property Tax \$3,495
- Tax ID 4841 AE00 90
- All Furniture & Racking Included