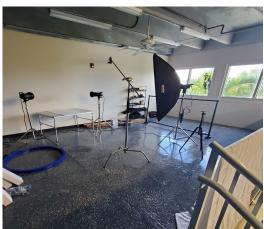

## FOR SALE OFFICE/WAREHOUSE CONDO

- IMMEDIATE OCCUPANCY
- Corner Unit
- 200 ±SQFT Office
- 200 ±SQFT Mezzanine
- 1,000 ±SQFT Warehouse
- Warehouse Door 6'W x 7'H
- Nice & Clean
- Renovated in 2019
- New A/C 2019
- Epoxy Floors
- Impact Glass Windows 2nd Floor
- Hurricane Shutters 1st Floor
- Association Fee \$302/Month
- Annual Property Tax \$3,495
- Tax ID 4841 AE00 90
- All Furniture & Racking Included