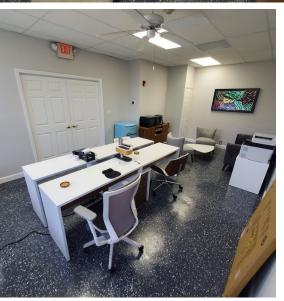

## FOR SALE OFFICE/WAREHOUSE CONDO

- IMMEDIATE OCCUPANCY
- Corner Unit
- 200 ±SQFT Office
- 200 ±SQFT Mezzanine
- 1,000 ±SQFT Warehouse
- Warehouse Door 6'W x 7'H
- Nice & Clean
- Renovated in 2019
- New A/C 2019
- Epoxy Floors
- Impact Glass Windows 2nd Floor
- Hurricane Shutters 1st Floor
- Association Fee \$302/Month
- Annual Property Tax \$3,495
- Tax ID 4841 AE00 90
- All Furniture & Racking Included