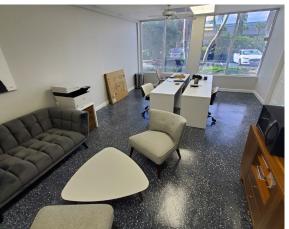

## FOR SALE OFFICE/WAREHOUSE CONDO

- IMMEDIATE OCCUPANCY
- Corner Unit
- 200 ±SQFT Office
- 200 ±SQFT Mezzanine
- 1,000 ±SQFT Warehouse
- Warehouse Door 6'W x 7'H
- Nice & Clean
- Renovated in 2019
- New A/C 2019
- Epoxy Floors
- Impact Glass Windows 2nd Floor
- Hurricane Shutters 1st Floor
- Association Fee \$302/Month
- Annual Property Tax \$3,495
- Tax ID 4841 AE00 90
- All Furniture & Racking Included