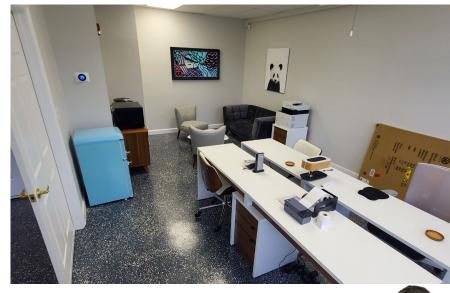

## FOR SALE OFFICE/WAREHOUSE CONDO

- IMMEDIATE OCCUPANCY
- Corner Unit
- 200 ±SQFT Office
- 200 ±SQFT Mezzanine
- 1,000 ±SQFT Warehouse
- Warehouse Door 6'W x 7'H
- Nice & Clean
- Renovated in 2019
- New A/C 2019
- Epoxy Floors
- Impact Glass Windows 2nd Floor
- Hurricane Shutters 1st Floor
- Association Fee \$302/Month
- Annual Property Tax \$3,495
- Tax ID 4841 AE00 90
- All Furniture & Racking Included