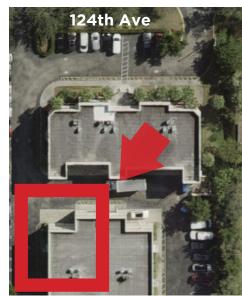

## FOR SALE OFFICE/WAREHOUSE CONDO

- IMMEDIATE OCCUPANCY
- Corner Unit
- 200 ±SQFT Office
- 200 ±SQFT Mezzanine
- 1,000 ±SQFT Warehouse
- Warehouse Door 6'W x 7'H
- Nice & Clean
- Renovated in 2019
- New A/C 2019
- Epoxy Floors
- Impact Glass Windows 2nd Floor
- Hurricane Shutters 1st Floor
- Association Fee \$302/Month
- Annual Property Tax \$3,495
- Tax ID 4841 AE00 90
- All Furniture & Racking Included