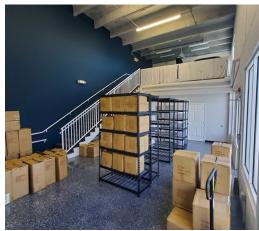

## FOR SALE OFFICE/WAREHOUSE CONDO

- IMMEDIATE OCCUPANCY
- Corner Unit
- 200 ±SQFT Office
- 200 ±SQFT Mezzanine
- 1,000 ±SQFT Warehouse
- Warehouse Door 6'W x 7'H
- Nice & Clean
- Renovated in 2019
- New A/C 2019
- Epoxy Floors
- Impact Glass Windows 2nd Floor
- Hurricane Shutters 1st Floor
- Association Fee \$302/Month
- Annual Property Tax \$3,495
- Tax ID 4841 AE00 90
- All Furniture & Racking Included