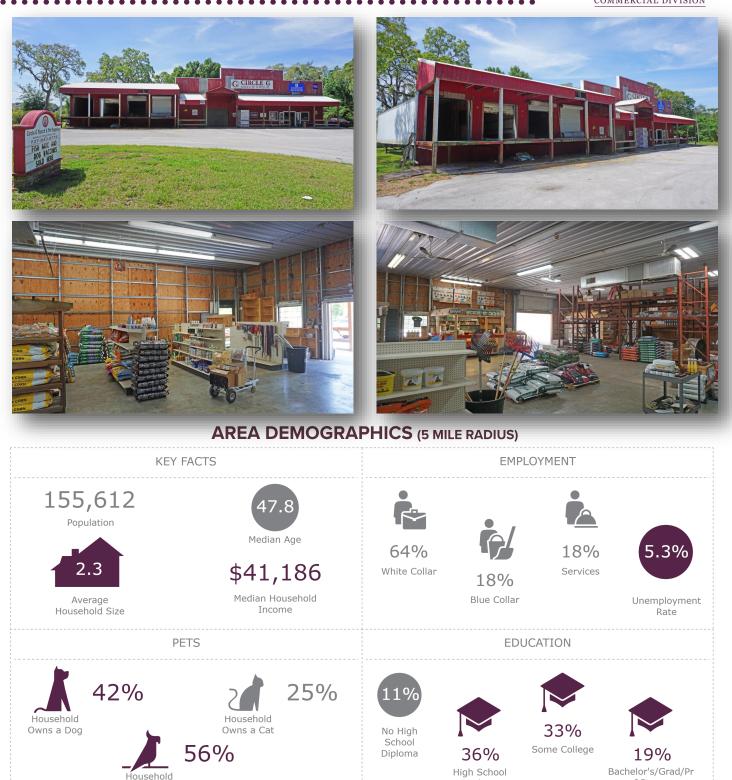

acre parcel with over 207' road frontage
- Zoned AR- Agricultural Residential
- Ample parking and easy access
- Area with rural character and strong demographics
- Owner financing options available
- Sale Price: \$349,000, call for leasing information

For more information:

#### ALANA CRUMBLEY

Sales Associate alanacrumbley@bhhsflpg.com 727-858-6681

#### ALLEN CRUMBLEY, CCIM

Broker | Owner acrumbley@bhhsflpg.com 727-807-9691

Awarded #3 Producing Berkshire Hathaway Commercial Real Estate Company Worldwide 2018

## Teamwork | Integrity | Passion | Excellence

4950 West Kennedy Boulevard, Suite 300, Tampa, FL 33609 | 7916 Evolutions Way, Suite 210, Trinity, FL 34655 Ph 813.739.5700 | bhhsflpcommercial.com

# Farm & Feed Warehouse

7810 Plathe Road, New Port Richey, FL 34653



of Degree



This information is from sources deemed to be reliable. We are not responsible for misstatements of facts, errors or omissions, prior sale, change of price, and/ or terms or withdrawal from the market without notice. Buyer should verify all information with its' own representatives as well as state and local agencies. Brokers please note that a variable rate commission may exist on this offering that might result in a lower commission cost to the Seller if a Buyer's broker is not involved in the transaction. ©2019 BHH Affiliates, LLC. An independently owned and operated franchisee of BHH Affiliates, LLC. Berkshire Hathaway HomeServices and the Berkshire Hathaway HomeServices symbol are registered service marks of HomeServices of America, Inc.® Equal Housing Opportunity.

Owns Any Pet

Gr