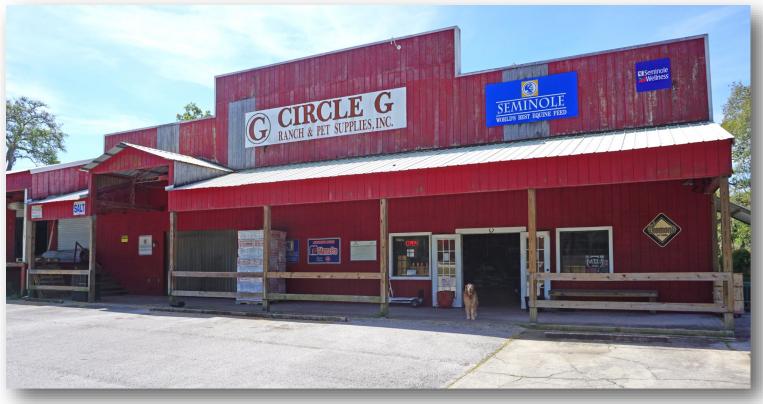

## Farm & Feed Warehouse

7810 Plathe Road, New Port Richey, FL 34653

### For Sale or For Lease

- 3,920± SF farm and feed stand-alone building
- Steel gable roofing and exposed concrete slab foundation
- Four dock-high 8' overhead doors
- One grade-level 13' overhead door
- 13'+ ceilings, 26' gable pitch height
- Nearly 1 acre parcel with over 207' road frontage
- Zoned AR- Agricultural Residential
- Ample parking and easy access
- Area with rural character and strong demographics
- Owner financing options available
- Sale Price: \$349,000, call for leasing information