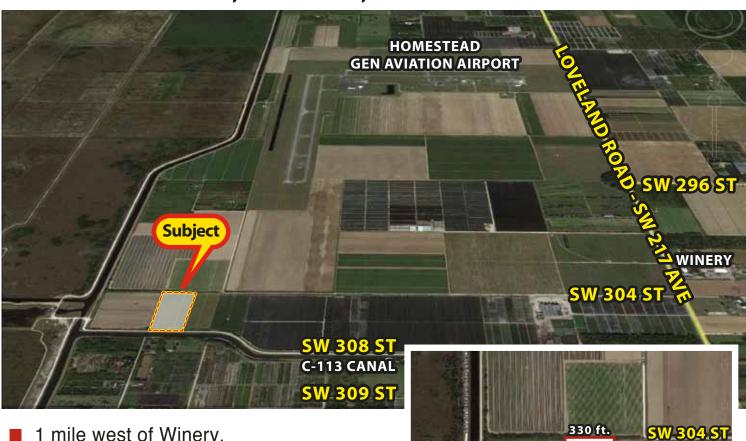

## \* \* \* OWNER TERMS WITH \$45,000 DOWN \* \* \* **5 ACRES - CANALFRONT**

**FARM OR HOMESITE \*** 

22750 SW 304 Street, Homestead, FL 33030 Folio #30-7807-000-0039

- 1 mile west of Winery.
- 330' x 660', 6.5-7 ft. elevation. Perrine Marl very shallow phase, 4"-12" to bedrock, cleared, electric nearby.
- Previously farmed in vegetables, dirt road access at northern boundary. South boundary frontage on C-113 canal.
- \$45,000 Down, Owner PMM of \$150,000 @ 6.5%, payable \$1,306.66 per month, 15 years fully amortized, balloon of: \$115,075.68 end of 5 years.