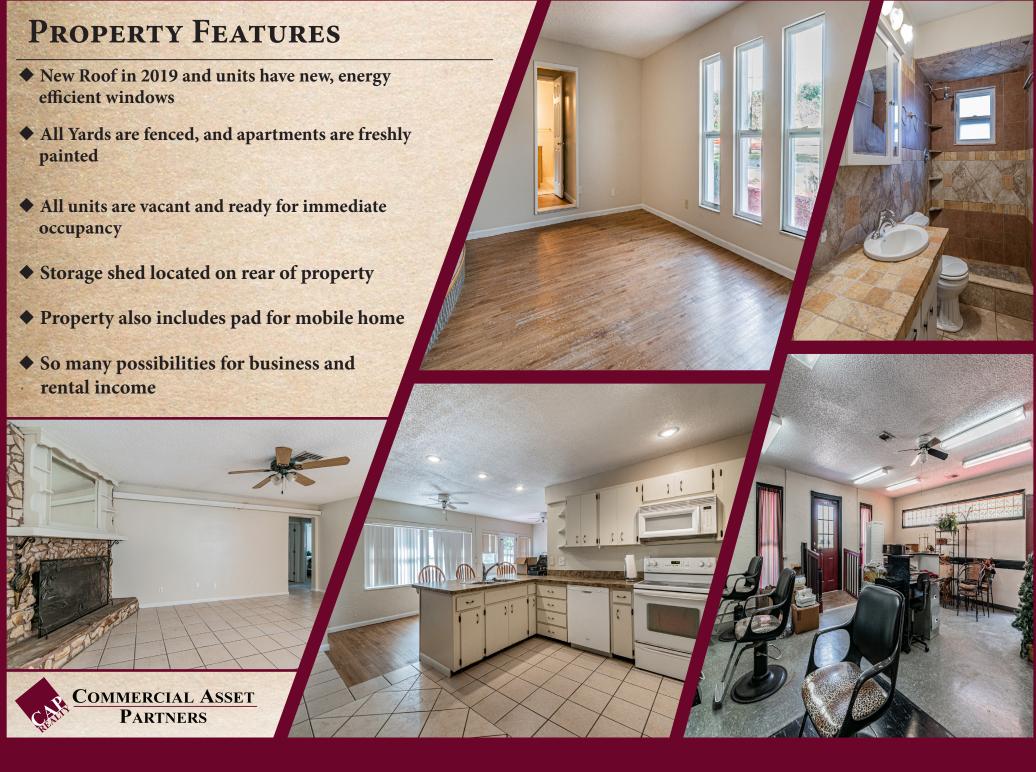

### **BUILDING SPECIFICATIONS**

Land Size: 1.53 Acres +/-

Building Size: 2,844 sf

Stories: 1

Year Built: 1979; New roof & windows in 2019

Parking: 13-18 total spaces

Zoning: Mixed Use

Possible Uses: Live/Work; Retail; Multi-Family

Utilities: Property is on well and septic