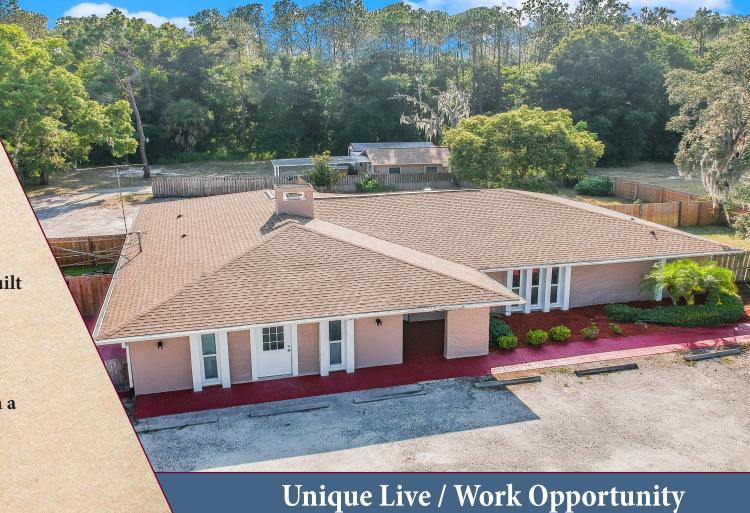

# FOR SALE

◆ 2 Buildings located in New Port Richey on 1.53 acres

◆ Good visibility on Rowan Road with ample parking for commercial use

**◆** Income potential includes:

• Commercial Use (currently built out and equipped salon) with restroom and laundry room includes washer/dryer

### COMMERCIAL ASSET PARTNERS

5611 & 5621 Rowan Rd. • New Port Richey, FL 34653

Sale Price: \$299,000

Sales & Leasing • Investment • Property Management • Site Selection

### **BUILDING SPECIFICATIONS**

Land Size: 1.53 Acres +/-

Building Size: 2,844 sf

Stories: 1

Year Built: 1979; New roof & windows in 2019

Parking: 13-18 total spaces

Zoning: Mixed Use

Possible Uses: Live/Work; Retail; Multi-Family