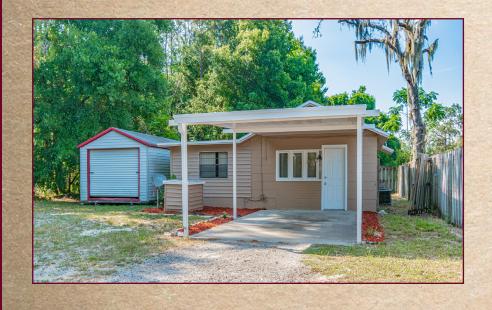

nd laundry room includes washer/dryer

 Apartment #1 – 1BR/1Ba with a den and fireplace

• Apartment #2 – 1 BR/1BA

• Free-standing Cottage Apartment (rear of property)





Heidi Tuttle-Beisner, CCIM

Broker/Owner

Cell: (727) 992-1674 Office: (727) 376-4900 htuttle@cap-realty.com www.cap-realty.com



### COMMERCIAL ASSET PARTNERS

5611 & 5621 Rowan Rd. • New Port Richey, FL 34653

Sale Price: \$299,000

Sales & Leasing • Investment • Property Management • Site Selection





### **BUILDING SPECIFICATIONS**

Land Size: 1.53 Acres +/-

Building Size: 2,844 sf

Stories: 1

Year Built: 1979; New roof & windows in 2019

Parking: 13-18 total spaces

Zoning: Mixed Use

Possible Uses: Live/Work; Retail; Multi-Family

Utilities: Property is on well and septic



#### **COTTAGE & STORAGE SHED**











## PARCEL MAP





For more information, please call Heidi Tuttle-Beisner • Cell: (727) 992-1674 • Email: htuttle@cap-realty.com