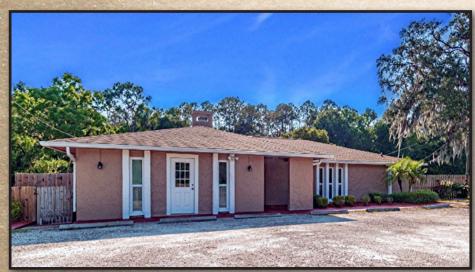

### COMMERCIAL ASSET PARTNERS

5611 & 5621 Rowan Rd. • New Port Richey, FL 34653

Sale Price: \$299,000

Sales & Leasing • Investment • Property Management • Site Selection

### **BUILDING SPECIFICATIONS**

Land Size: 1.53 Acres +/-

Building Size: 2,844 sf

Stories: 1

Year Built: 1979; New roof & windows in 2019

Parking: 13-18 total spaces

Zoning: Mixed Use

Possible Uses: Live/Work; Retail; Multi-Family