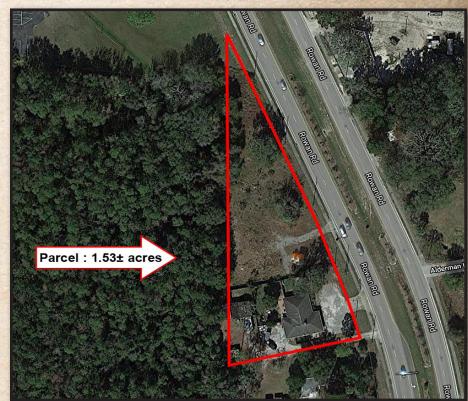

## PARCEL MAP

For more information, please call Heidi Tuttle-Beisner • Cell: (727) 992-1674 • Email: htuttle@cap-realty.com

### **BUILDING SPECIFICATIONS**

Land Size: 1.53 Acres +/-

Building Size: 2,844 sf

Stories: 1

Year Built: 1979; New roof & windows in 2019

Parking: 13-18 total spaces

Zoning: Mixed Use

Possible Uses: Live/Work; Retail; Multi-Family