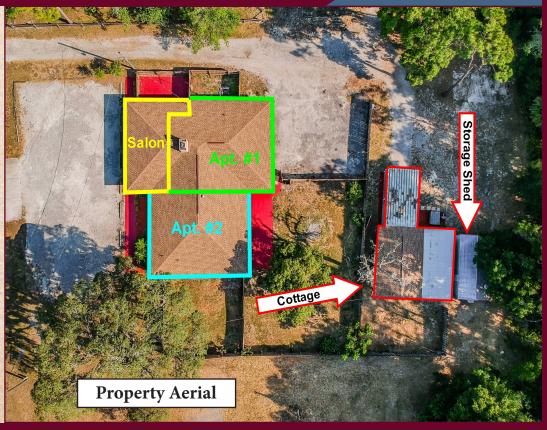

# FOR SALE

◆ 2 Buildings located in New Port Richey on 1.53 acres

◆ Good visibility on Rowan Road with ample parking for commercial use

**◆** Income potential includes:

• Commercial Use (currently built out and equipped salon) with restroom and laundry room includes washer/dryer

 Apartment #1 – 1BR/1Ba with a den and fireplace

• Apartment #2 – 1 BR/1BA

• Free-standing Cottage Apartment (rear of property)

Heidi Tuttle-Beisner, CCIM

Broker/Owner

Cell: (727) 992-1674 Office: (727) 376-4900 htuttle@cap-realty.com www.cap-realty.com

#### **COTTAGE & STORAGE SHED**