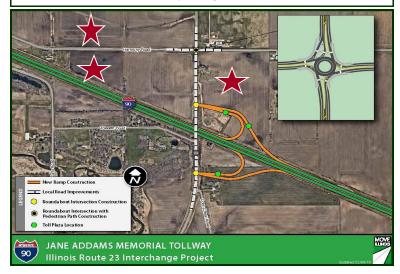

## 16 to 89.08 Acres Full I-90 Interchange Access by November 2019

3 parcels totaling 89.08 acres. I-90 exposure, borders Route 23 and Harmony Road. The city of Marengo's southwestern sub area plan reflects potential zoning as Regional Commercial, Office Research or Light Industrial which includes industrial, warehouse, retail development, hotel and a variety of other uses. Only 5 miles to downtown Marengo (Route 20). Individual parcels subject to offer. Contact Heather for more information. Visit Premier Commercial Realty website to see more listings.

Directions: Route 20 (Grant Hwy.) west to Route 23 (State St.), south to Harmony Rd. intersection

PIN: 16-26-200-009 = 34.22 acres 16-26-100-016 = 16.00 acres 16-23-300-003 = 38.86 acres

July 8, 2019

**CLICK HERE** TO VISIT OUR WEBSITE